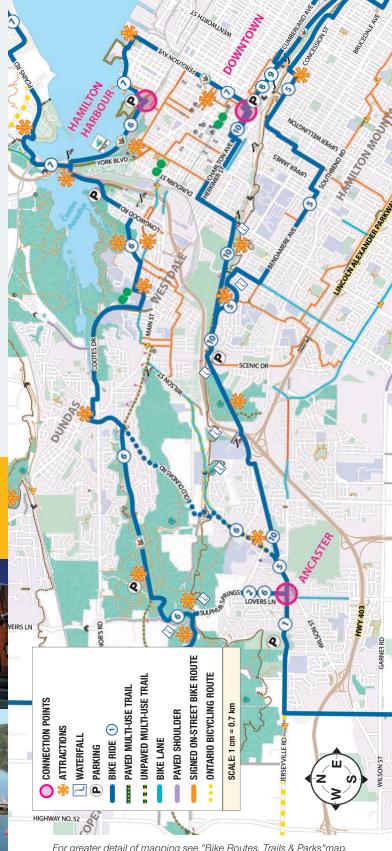

## **DUNDAS VALLEY & WESTDALE**

## Ancaster / Hamilton Harbour

**Connection Points:** Ancaster (Wilson St/Fiddler's Green Rd/ Lovers Lane) Hamilton Harbour (Bayfront Park, Bay St / Barton St) Distance: 21 km (2 hrs leisurely) **EASY** Route Design: Combination of on-street and trails: Unpaved on Rail Trail in Dundas Valley; Paved option between Ancaster and Dundas is Wilson St / Old Dundas Rd Take care on Sulfur Springs Rd and on **Dundas streets** Ancaster: HSR #16, HSR #5C/5A nearby City Transit Access: Hamilton Harbour: HSR #99 (seasonal), HSR #4, HSR #2 nearby **Inter-city Transit Access:** Downtown: Hamilton GO Centre (GO Transit, Coach Canada, Greyhound) Westdale: McMaster University GO Transit Parking Access: See Map

## ATTRACTIONS ALONG THE WAY:

For greater detail of mapping see "Bike Routes, Trails & Parks" map.