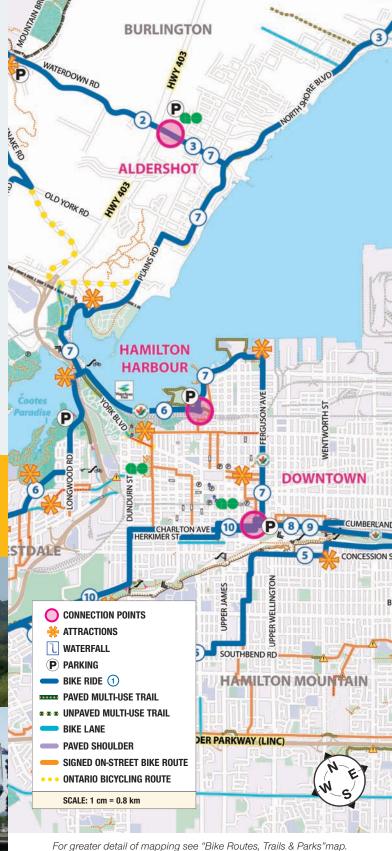

## Downtown / Aldershot

| Connection Points:         | <b>Downtown</b> (Corktown Park at Ferguson Ave / Young St)                                                                                         |
|----------------------------|----------------------------------------------------------------------------------------------------------------------------------------------------|
|                            | <b>Aldershot</b> (Aldershot GO/VIA Station at Waterdown Rd / Hwy 403)                                                                              |
| Distance:                  | 14 km (1.5 hrs leisurely)                                                                                                                          |
| Route Design:              | MODERATE Combination of on-street and trail; All paved; Stairs with trough at High Level Bridge connecting Desjardins Canal to York Blvd           |
|                            | <b>Take care</b> crossing Hwy 403 ramps and on Plains Rd; If travelling from Aldershot to Downtown do not cross York Blvd at the High Level Bridge |
| City Transit Access:       | Downtown: many HSR routes Aldershot: HSR #18, Burlington Transit #1                                                                                |
| Inter-city Transit Access: | Downtown: Hamilton GO Centre<br>(GO Transit, Coach Canada, Greyhound)<br>Aldershot: Aldershot GO/VIA Station                                       |
| Parking Access:            | See Map                                                                                                                                            |
|                            |                                                                                                                                                    |

## ATTRACTIONS ALONG THE WAY:

Downtown shops, Waterfront Trail, HMCS Haida, Bayfront Park,
Desjardins Canal & Fishway, Cootes Paradise, High Level Bridge Vistas,
Royal Botanical Gardens (RGB)