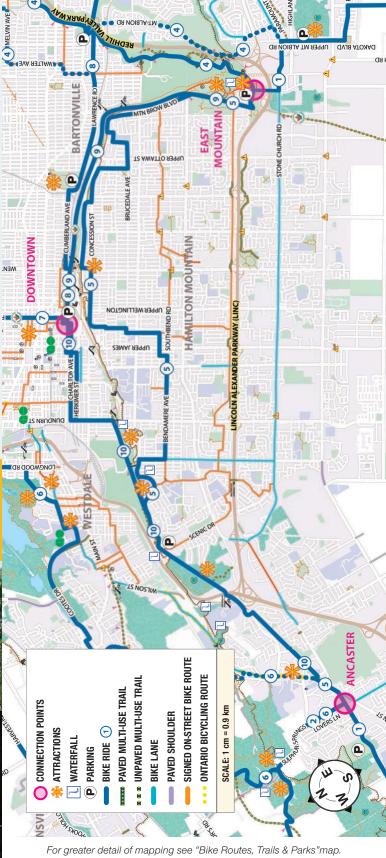

| Connection Points:         | East Mountain (Mountain Brow Blvd/<br>Limeridge Rd/Arbour Rd)                                                                                                                 |
|----------------------------|-------------------------------------------------------------------------------------------------------------------------------------------------------------------------------|
|                            | <b>Ancaster</b> (Wilson St/Fiddler's Green Rd/Lovers Lane)                                                                                                                    |
| Distance:                  | 22 km (2 hrs leisurely)                                                                                                                                                       |
| Route Design:              | MODERATE On-street shared with motor traffic; Mostly paved – unpaved on Chedoke Radial Rail Trail; stairs with trough crossing Hwy 403; NB: no paved option west of Scenic Dr |
|                            | Take care of traffic along Concession St                                                                                                                                      |
| City Transit Access:       | East Mountain: HSR #21, HSR #22 nearby<br>Ancaster: HSR #16, HSR #5C/5A nearby                                                                                                |
| Inter-city Transit Access: | None                                                                                                                                                                          |
| Parking Access:            | See Map                                                                                                                                                                       |
|                            |                                                                                                                                                                               |

## ATTRACTIONS ALONG THE WAY:

Albion Falls, views from the brow, Concession St shops, Sanatoriun Falls, Iroquoia Heights, Ancaster shops