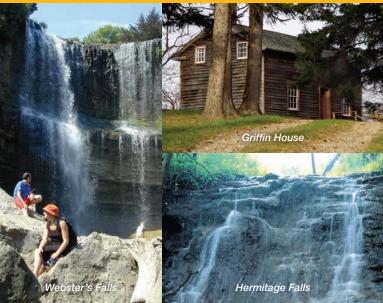

## ATTRACTIONS ALONG THE WAY

City Transit Access:

**Parking Access:** 

**Inter-city Transit Access:** 

Ancaster shops, The Hermitage, Griffin House, Crook's Hollow, Tew's Falls, Webster's Falls, Borer's Falls, Waterdown shops, Great Falls