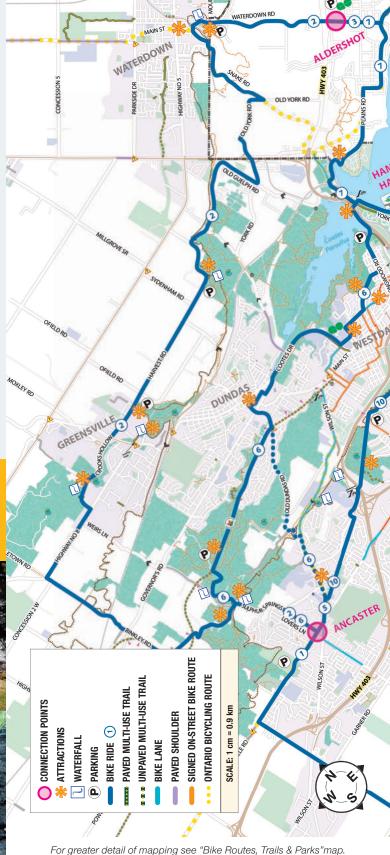

|
|                    | Take care riding up the escarpment: As you scale the escarpment, don't get intimidated, just do it "smooth and slow". Use low gears, a slow pace and patience. A bike with a triple chain-ring in front makes it quite easy for most people. Going down? Be sure to maintain control at all times. |

Ancaster: HSR #16, HSR #5C/5A nearby Aldershot: HSR #18, Burlington Transit #1

Aldershot: GO/VIA Station

## ATTRACTIONS ALONG THE WAY

City Transit Access:

**Parking Access:** 

**Inter-city Transit Access:** 

Ancaster shops, The Hermitage, Griffin House, Crook's Hollow, Tew's Falls, Webster's Falls, Borer's Falls, Waterdown shops, Great Falls

See Map