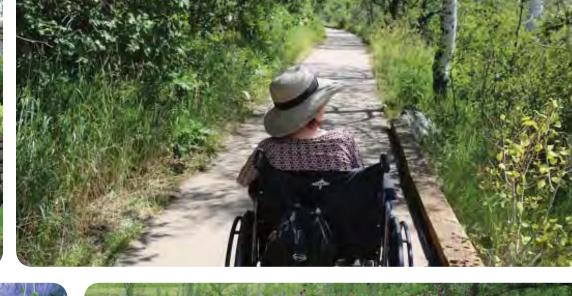

#### **Mobility**

- Multi-use path w/ cycling infrastructure
- 2 Improvements to the Concession St. & Jolley Cut intersections
- New barrier free pedestrian pathways
- 4 Improve sense of arrival for Bruce Trail at Arkledun Ave. access

# Sam Lawrence Park Master Plan - Preferred Concept Design Visioning

GENERAL IMPROVEMENTS // PARK UPGRADES

BRIDGE CONNECTION // ENTRY PLAZA

MULTI-USE PATH // BARRIER FREE CONNECTIONS

RELOCATED PAVILION // BARRIER FREE GARDEN DESTINATIONS