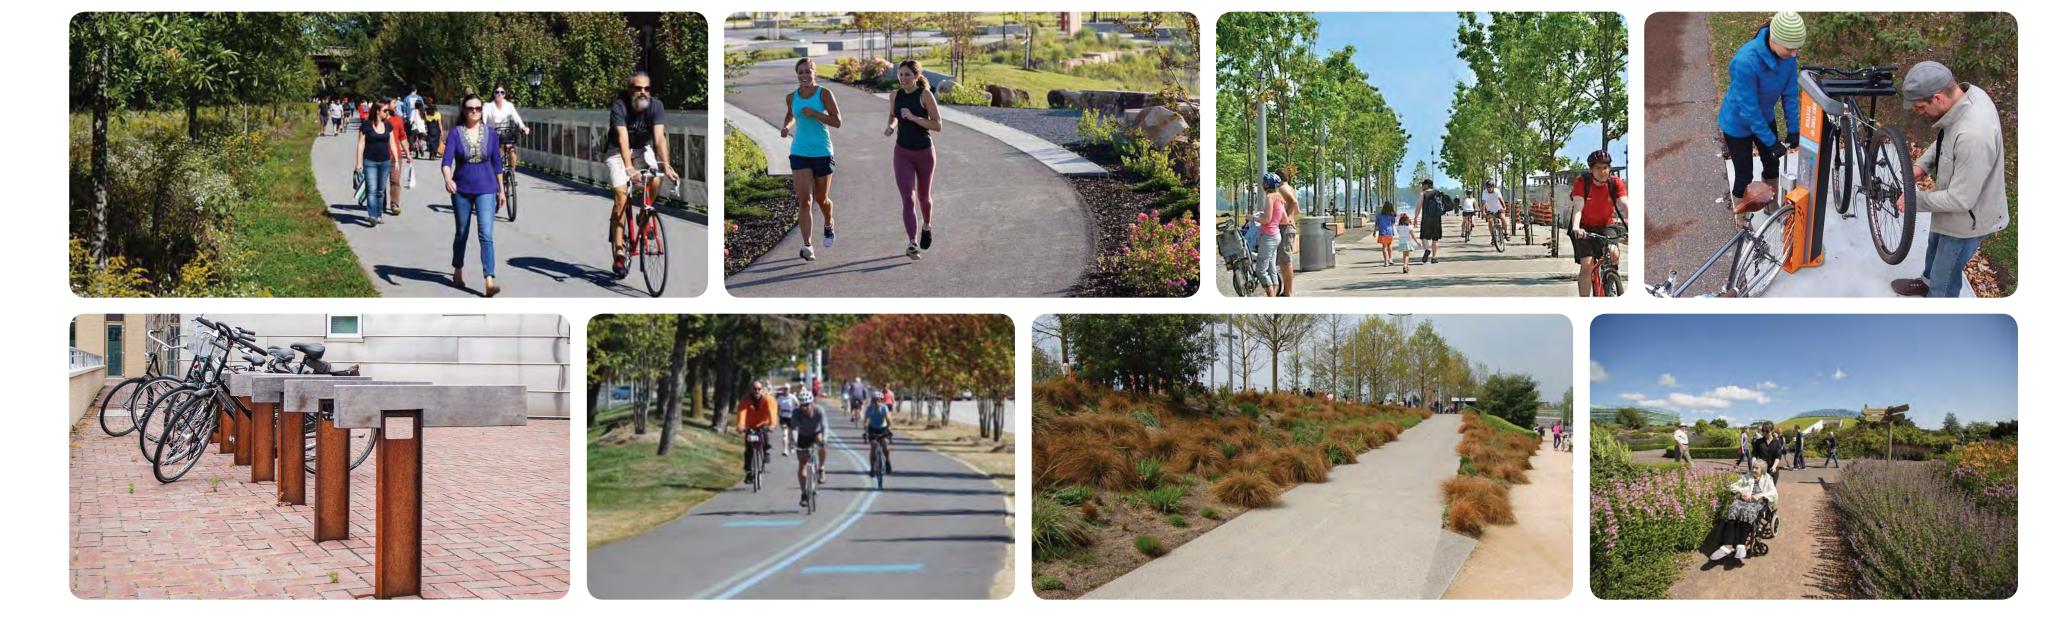

#### **Mobility**

- Multi-use path w/ cycling infrastructure
- 2 Improvements to the Concession St. & Jolley Cut intersections
- New barrier free pedestrian pathways
- 4 Improve sense of arrival for Bruce Trail at Arkledun Ave. access

# Sam Lawrence Park Master Plan - Preferred Concept Design Visioning

GENERAL IMPROVEMENTS // PARK UPGRADES

BRIDGE CONNECTION // ENTRY PLAZA

MULTI-USE PATH // BARRIER FREE CONNECTIONS

RELOCATED PAVILION // BARRIER FREE GARDEN DESTINATIONS