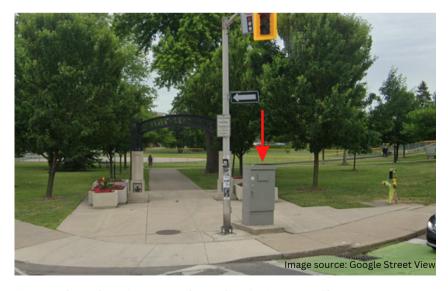

## APPENDIX A SITE AND CONTEXT EXAMPLES

Example: Burlington St E and Strathearn Ave, Hamilton

Example: King St W and Locke St N, Hamilton

Example: King St W and Marion Ave N, Hamilton

Example: King St E and Green Rd, Stoney Creek