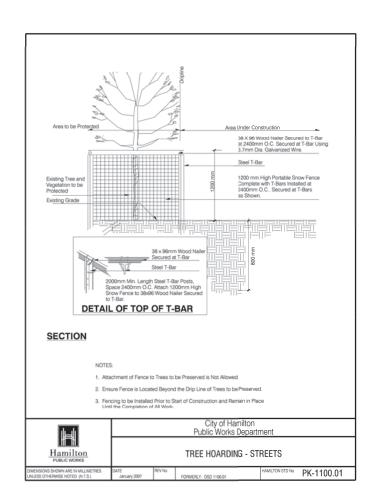

|                                                                 | NONE                          | N            | PRESERVE              |
| 112.   | PRUMUS SARGENTIL SARGENT CH      | ERRY      | 20             |               | F            | CODOMINANT LEADERS (8); STAKES STILL ATTACHED TO CENTRAL LEADER | NONE                          | ти           | PRESERVE              |
| 1.13.  | AILANTHUS ALTISSIMA TREE OF HEA  | VEN       | 30             | 2             | F            | 'INVASIVE; EXPOSED ROOTS                                        | NONE                          | M            | PRESERVE              |

NOTE: PROPERTY LINE INFORMATION IS UNAVAILABLE. FENCELINES ARE ASSUMED TO DELINEATE PROPERTY BOUNDARIES. WHERE FENCELINES DO NOT EXIST, BOUNDAIRES HAVE BEEN ASSUMED





| DESIGNED BY: | Z.B. CHECKED BY: |
|--------------|------------------|



APPROVALS

IBI GROUP
200 East Wing-360 James Street North
Hamilton ON L8L 1145 Canada
tel 905 546 1010 fax 905 546 1011
ibigroup.com

CITY OF HAMILTON ONTARIO, CANADA

HAMILTON TRANSIT FACILITY 80 BRANT STREET, 2 HILLYARD ST & 330 WENTWORTH ST N HAMILTON, ONTARIO

TREE IDENTIFICATION TABLE