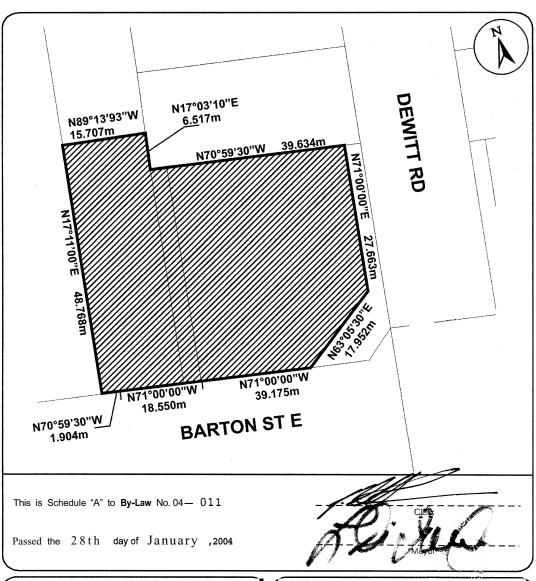

**NOW THEREFORE** the Council of the City of Hamilton enacts as follows:

1. Map No. 1 of Schedule "A", appended to and forming part of By-law No. 3692-92 (Stoney Creek) is amended by changing the zoning from the site-specific Special Purpose Industrial "MSP-16" Zone to the site-specific Special Purpose Industrial "MSP-21" Zone, the lands comprised of Block 1 located on a portion of 521 Barton Street, the extent of boundaries of which are shown on a plan hereto annexed as Schedule "A".

# Schedule "A"

Map Forming Part of By-Law No. 04-111 to Amend By-Law No 3692-92

Planning and Development Department

Hamilton

## Legend

Subject Property 521 Barton Street East

Block 1: Change from "MSP-16"Zone to "MSP-21" Zone

| North | Scale<br>NOT TO SCALE | Reference File No <b>ZAR-03-74</b> |  |
|-------|-----------------------|------------------------------------|--|
|       | Date                  | Drawn By                           |  |