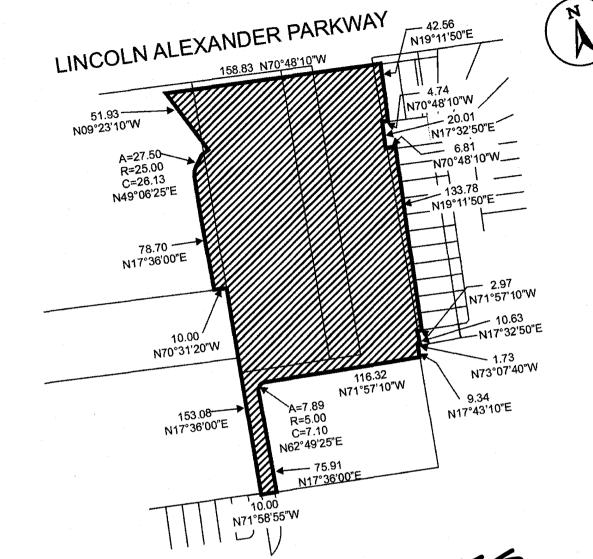

the extent and boundaries of which are shown on a plan hereto annexed as Schedule "A".

- 2. The "C" (Urban Protected Residential, etc.) District regulations as contained in Section 9 of Zoning By-law No. 6593, applicable to the subject lands, be modified to the extent only of the following special requirement:
  - (a) that notwithstanding Section 9 (3) (ii) of Zoning By-law No. 6593, a required side yard having a width of not less than 0.60m that abuts the wall of an attached garage shall be permitted, except that in the case of a corner lot, a side yard having a flankage width of not less than 1.2m shall be provided and maintained.
- 3. No building or structure shall be erected, altered, extended or enlarged, nor shall any building or structure or part thereof be used, nor shall any land be used, except in accordance with the "C" District provisions, subject to the special requirements referred to in section 2.
- 4. By-law No. 6593 (Hamilton) is amended by adding this by-law to section 19B as Schedule S-1500.
- 5. Sheet No. E-9b of the District Maps is amended by marking the lands referred in Section 1 of this by-law as S-1500.
- 6. The City Clerk is hereby authorized and directed to proceed with the giving of notice of the passing of this by-law, in accordance with the <u>Planning Act</u>.

# Schedule "A"

Map Forming Part of No. 04-059 By-Law

to Amend By-Law No. 6593

Planning and Development Department

Hamilton

## Legend

#### Subject Property

| ran | LOI | 114 a  | nu     |       |          |
|-----|-----|--------|--------|-------|----------|
| 128 | Lin | neridg | e Road | East, | Hamilton |

| North | Scale<br>NOT TO SCALE        | Reference File No. ZAC-03-78 |
|-------|------------------------------|------------------------------|
|       | Date<br><b>March 2, 2004</b> | Drawn By  CL                 |