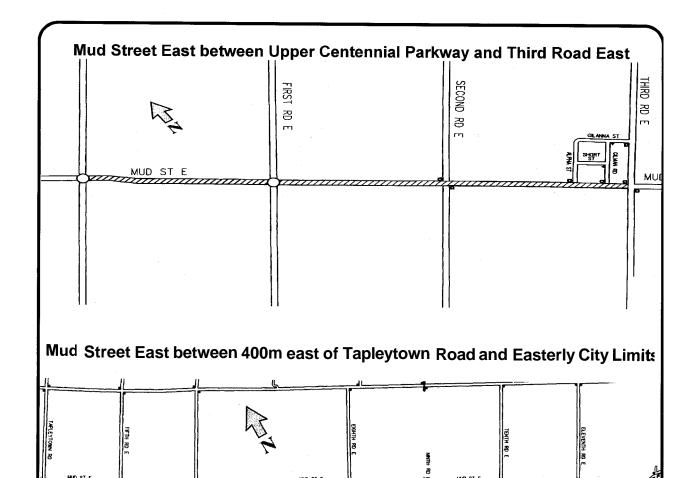

## RECOMMENDED SPEED LIMIT CHANGE:

MUD STREET EAST
UPPER CENTENNIAL PKWY TO THIRD RD E &
400 M EAST OF TAPLEYTOWN RD TO EAST
CITY LIMITS
CITY OF HAMILTON
PUBLIC WORKS DEPARTMENT

# LEGEND SUBJECT ROAD SCALE DATE NOT TO SCALE 2004-04-27 REFERENCE FILE NO: PW04044