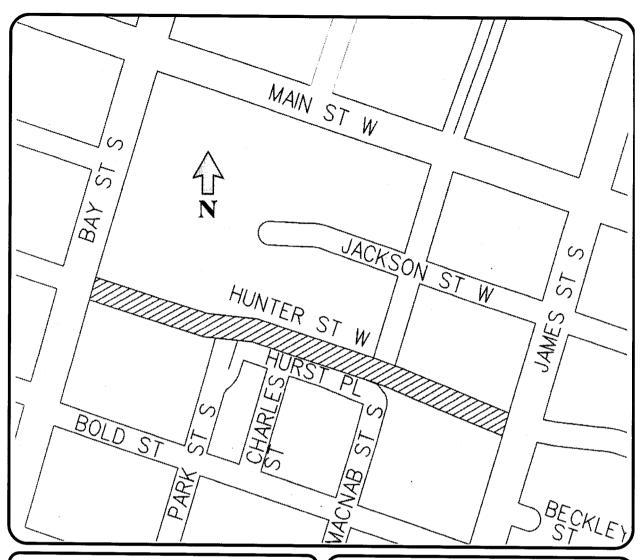

### RECOMMENDED SPEED LIMIT CHANGE:

**HUNTER ST W** JAMES ST WESTERLY TO BAY ST

> CITY OF HAMILTON PUBLIC WORKS DEPARTMENT

### **LEGEND**

SUBJECT ROAD

SCALE

DATE

**NOT TO SCALE** 

2004-04-27