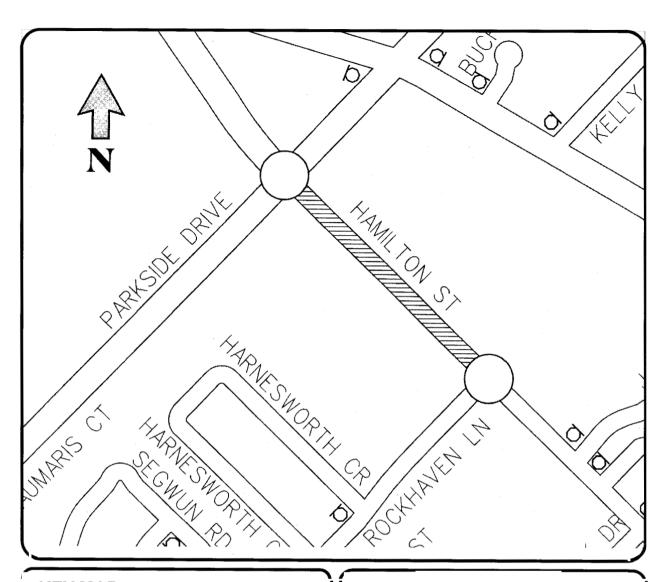

### RECOMMENDED SPEED LIMIT **CHANGE:**

HAMILTON ST N ROCKHAVEN LN TO PARKSIDE DR

> CITY OF HAMILTON PUBLIC WORKS DEPARTMENT

### **LEGEND**

SUBJECT ROAD

**SCALE** 

DATE

**NOT TO SCALE** 

2004-04-27