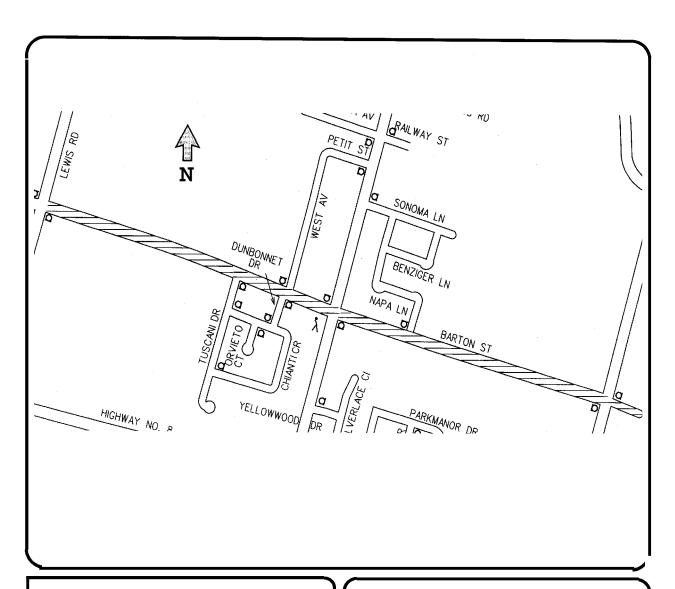

### RECOMMENDED SPEED LIMIT **CHANGE:**

**BARTON ST E** LEWIS RD TO EAST CITY LIMIT

> CITY OF HAMILTON PUBLIC WORKS DEPARTMENT

> > **LEGEND**

# SUBJECT ROAD

SCALE

DATE

**NOT TO SCALE** 

2004-04-27