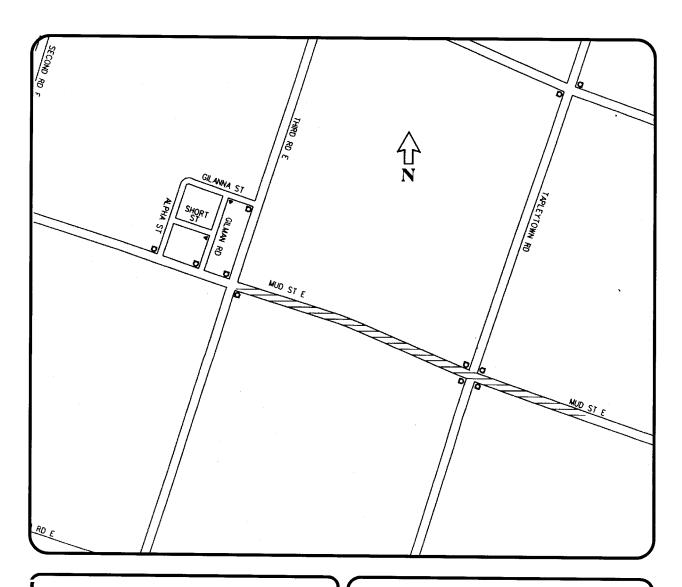

### RECOMMENDED SPEED LIMIT **CHANGE:**

MUD STREET EAST THIRD RD E TO 150M WEST OF TAPLEYTOWN RD

CITY OF HAMILTON PUBLIC WORKS DEPARTMENT

### **LEGEND**

SUBJECT ROAD

**SCALE** 

DATE

**NOT TO SCALE** 

2004-04-27