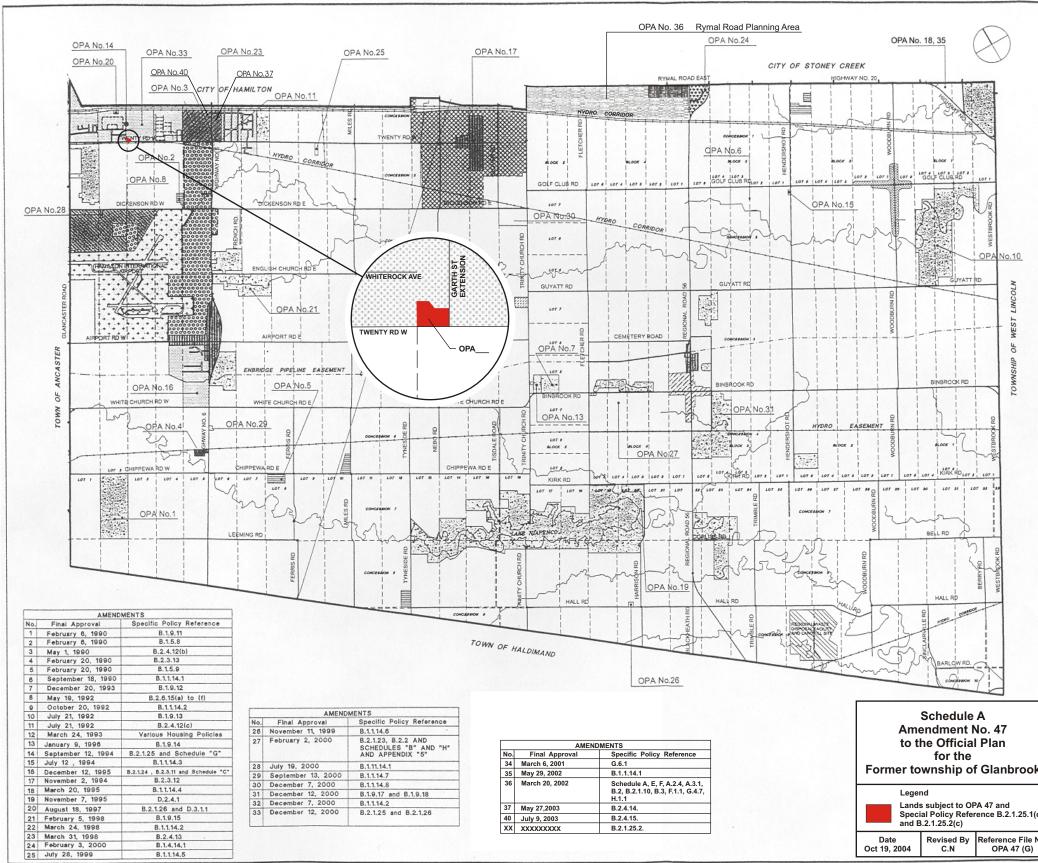

#### Location:

The lands affected by this Amendment are located in the northwest corner of Twenty Road and Garth Street, within the North West Glanbrook Planning Area.

## Actual Changes:

- 1) That Section B.2.1.25.1(c) (i) be amended by deleting the word "neighbourhood".
- 2) That Section B.2.1.25.2(c) (i) be amended by deleting the word "neighbourhood".

- 3) That Section B.2.1.25.2(c)(ii) be amended by deleting the word "daily".
- 4) That Section B.2.1.25.2(c)(iii) be amended by:
  - (a) deleting the word "convenience", and,
  - (b) adding the words "medical centres, commercial schools, restaurants" after the words "retail stores".
- 5) That Section B.2.1.25.2(c)(v) be amended by deleting the word "neighbourhood".
- 6) That Schedule "A-Land Use Plan of the former Township of Glanbrook Official Plan be revised by identifying the subject lands as subject to OPA No. 47, and that the table entitled "Amendments" on Schedule "A" be amended to include OPA No. 47, the Final Approval Date of this OPA and Specific Policy Reference B 2.1.25.1(c) and B2.1.25.2(c), as shown on the attached Schedule "A of this Amendment.