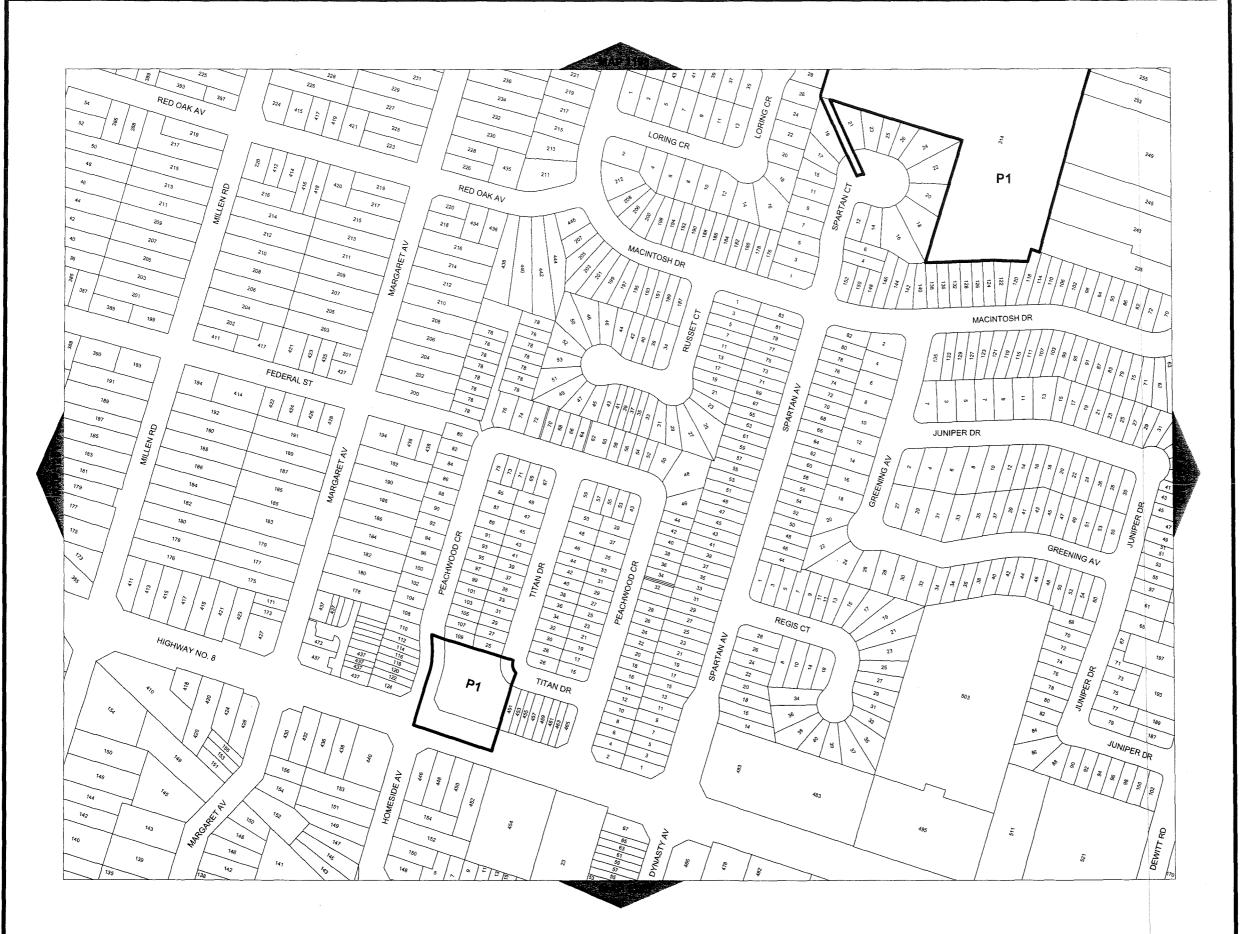

"b) Open Space and Parks Classification

| <u>Zones</u>                  | Zone Symbol |
|-------------------------------|-------------|
| Neighbourhood Park Zone       | P1          |
| Community Park Zone           | P2          |
| City Wide Park Zone           | P3          |
| Open Space Zone               | P4          |
| Conservation/Hazard Land Zone | P5"         |

## "7.1 NEIGHBOURHOOD PARK (P1) ZONE

No person shall erect, or use any building in whole or in part, or use any land in whole or in part, within a Neighbourhood Park (P1) Zone for any purpose other than one or more of the following uses, or uses accessory thereto. Such erection or use shall also comply with the prescribed regulations:

7.1.1 **PERMITTED USES** Recreation

**7.1.2 PROHIBITED USES**Notwithstanding Section 7.1.1, the

following uses are prohibited, even as

an accessory use:

Arena

**Community Centre** 

Page 5 of 7

Stadium
Swimming Pool
Tennis Courts

#### 7.1.3 REGULATIONS

a) Minimum Side and Rear Yard
 b) Maximum Building Height
 c) Parking
 d) Maximum Building Gross Floor Area
 i) The building shall only be used for utility and storage purposes.