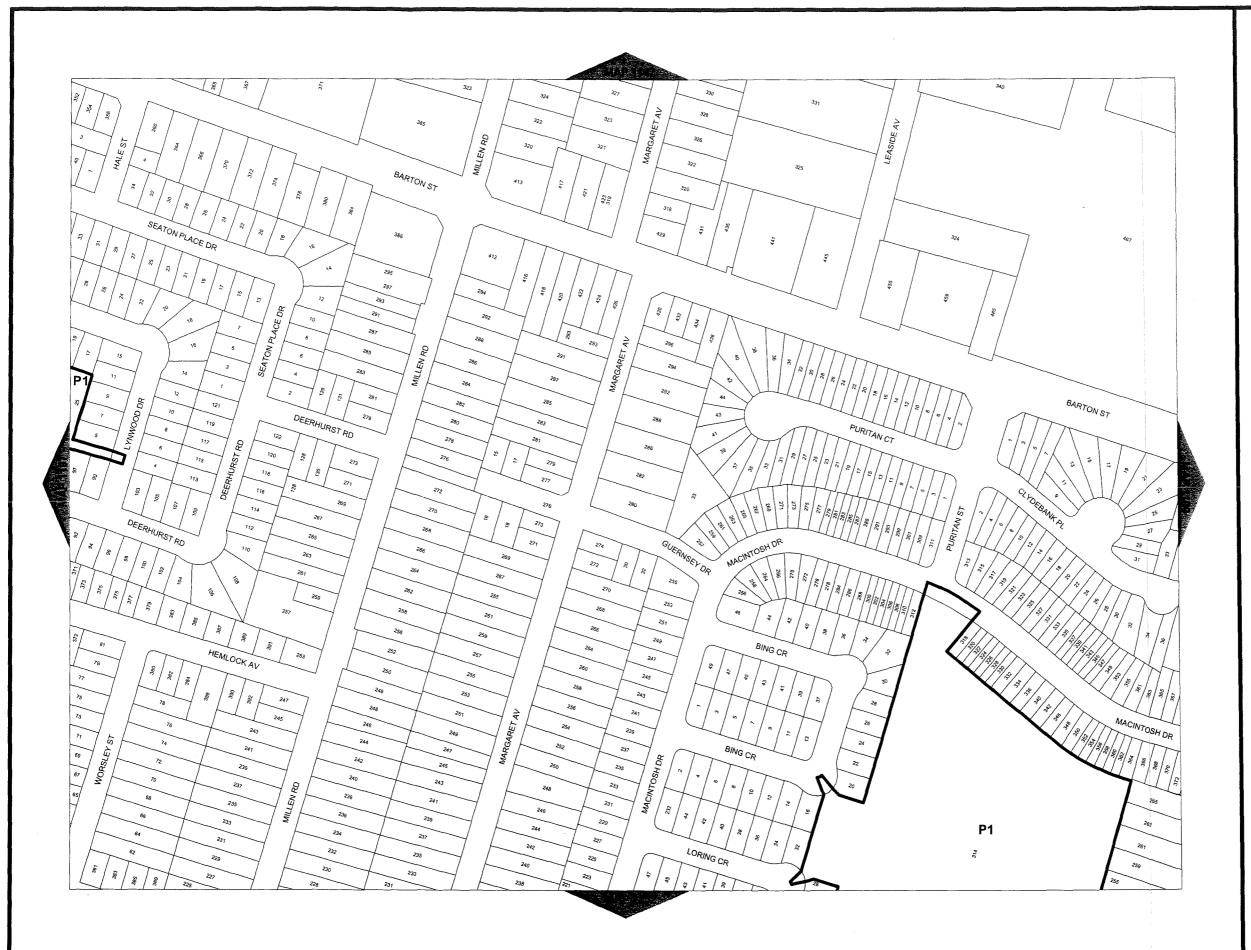

"b) Open Space and Parks Classification

| <u>Zones</u>                  | Zone Symbol |
|-------------------------------|-------------|
| Neighbourhood Park Zone       | P1          |
| Community Park Zone           | P2          |
| City Wide Park Zone           | P3          |
| Open Space Zone               | P4          |
| Conservation/Hazard Land Zone | P5"         |

## "7.1 NEIGHBOURHOOD PARK (P1) ZONE

No person shall erect, or use any building in whole or in part, or use any land in whole or in part, within a Neighbourhood Park (P1) Zone for any purpose other than one or more of the following uses, or uses accessory thereto. Such erection or use shall also comply with the prescribed regulations: