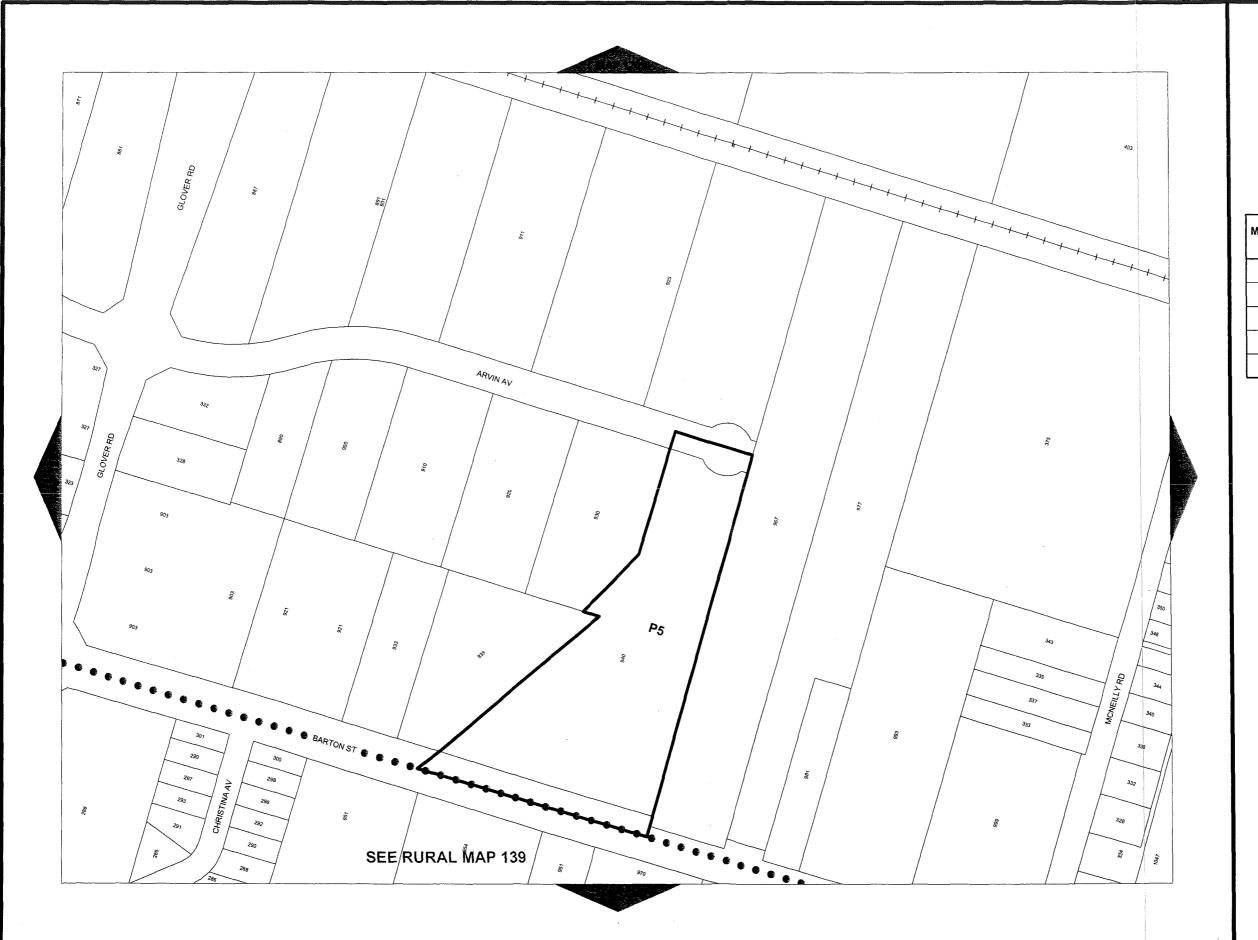

"b) Open Space and Parks Classification

| <u>Zones</u>                  | Zone Symbol |
|-------------------------------|-------------|
| Neighbourhood Park Zone       | P1          |
| Community Park Zone           | P2          |
| City Wide Park Zone           | P3          |
| Open Space Zone               | P4          |
| Conservation/Hazard Land Zone | P5"         |

## 7.5 CONSERVATION/HAZARD LAND (P5) ZONE

No person shall erect, or use any building in whole or in part, or use any land in whole or in part, within a Conservation/Hazard Land (P5) Zone for any purpose other than one or more of the following uses, or uses accessory thereto. Such erection or use shall also comply with the prescribed regulations:

7.5.1 **PERMITTED USES** Conservation

Flood and Erosion Control Facilities

Recreation, Passive"

9. That Schedule "C", of By-law 05-200, be amended by adding an additional special exception as follows:

"3. Notwithstanding Section 7.1.3 d) of this By-law, a building accessory to Lawn Bowling/Bocce Court(s) shall be permitted to a maximum gross floor area of 38 square metres."