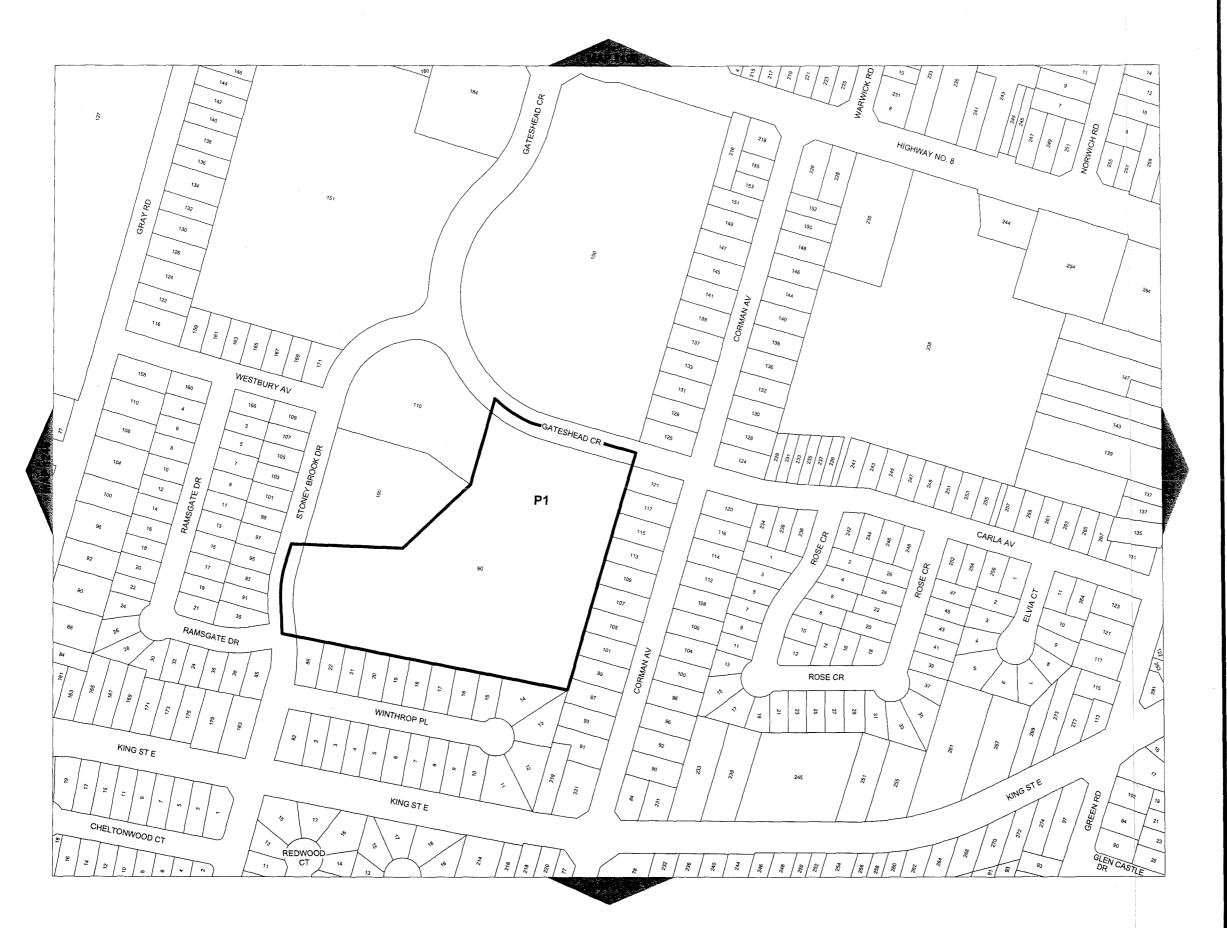

## "7.1 NEIGHBOURHOOD PARK (P1) ZONE

No person shall erect, or use any building in whole or in part, or use any land in whole or in part, within a Neighbourhood Park (P1) Zone for any purpose other than one or more of the following uses, or uses accessory thereto. Such erection or use shall also comply with the prescribed regulations:

7.1.1 **PERMITTED USES** Recreation

**7.1.2 PROHIBITED USES**Notwithstanding Section 7.1.1, the

following uses are prohibited, even as

an accessory use:

Arena

**Community Centre** 

Page 5 of 7

Stadium
Swimming Pool
Tennis Courts

#### 7.1.3 REGULATIONS

a) Minimum Side and Rear Yard
 b) Maximum Building Height
 c) Parking
 d) Maximum Building Gross Floor Area
 i) The building shall only be used for utility and storage purposes.