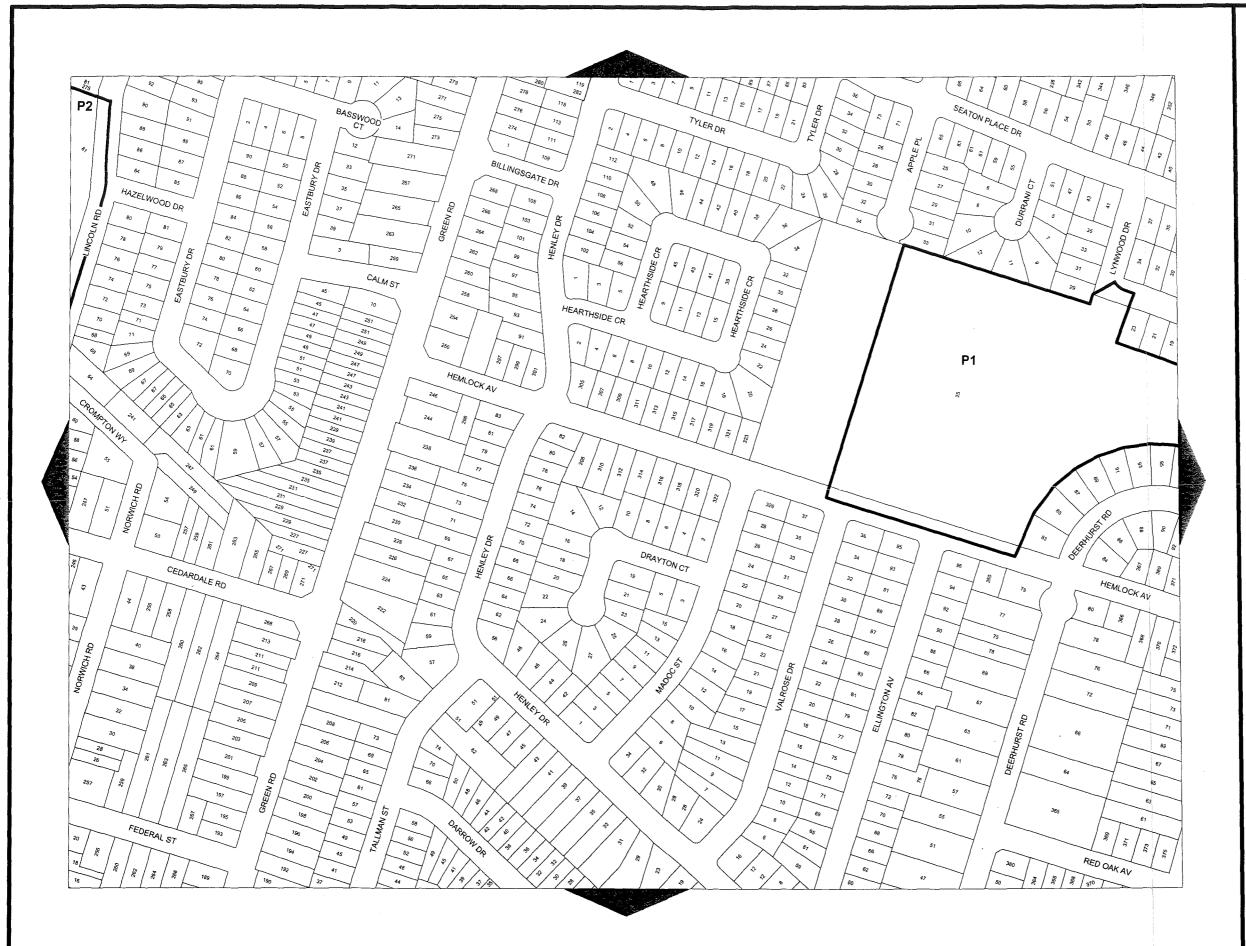

## "7.1 NEIGHBOURHOOD PARK (P1) ZONE

No person shall erect, or use any building in whole or in part, or use any land in whole or in part, within a Neighbourhood Park (P1) Zone for any purpose other than one or more of the following uses, or uses accessory thereto. Such erection or use shall also comply with the prescribed regulations:

## 7.2 COMMUNITY PARK (P2) ZONE

No person shall erect, or use any building in whole or in part, or use any land in whole or in part, within a Community Park P2 Zone for any purpose other than one or more of the following uses, or uses accessory thereto. Such erection or use shall also comply with the prescribed regulations:

## 7.4 OPEN SPACE (P4) ZONE

No person shall erect, or use any building in whole or in part, or use any land in whole or in part, within an Open Space (P4) Zone for any purpose other than one or more of the following uses, or uses accessory thereto. Such erection or use shall also comply with the prescribed regulations: