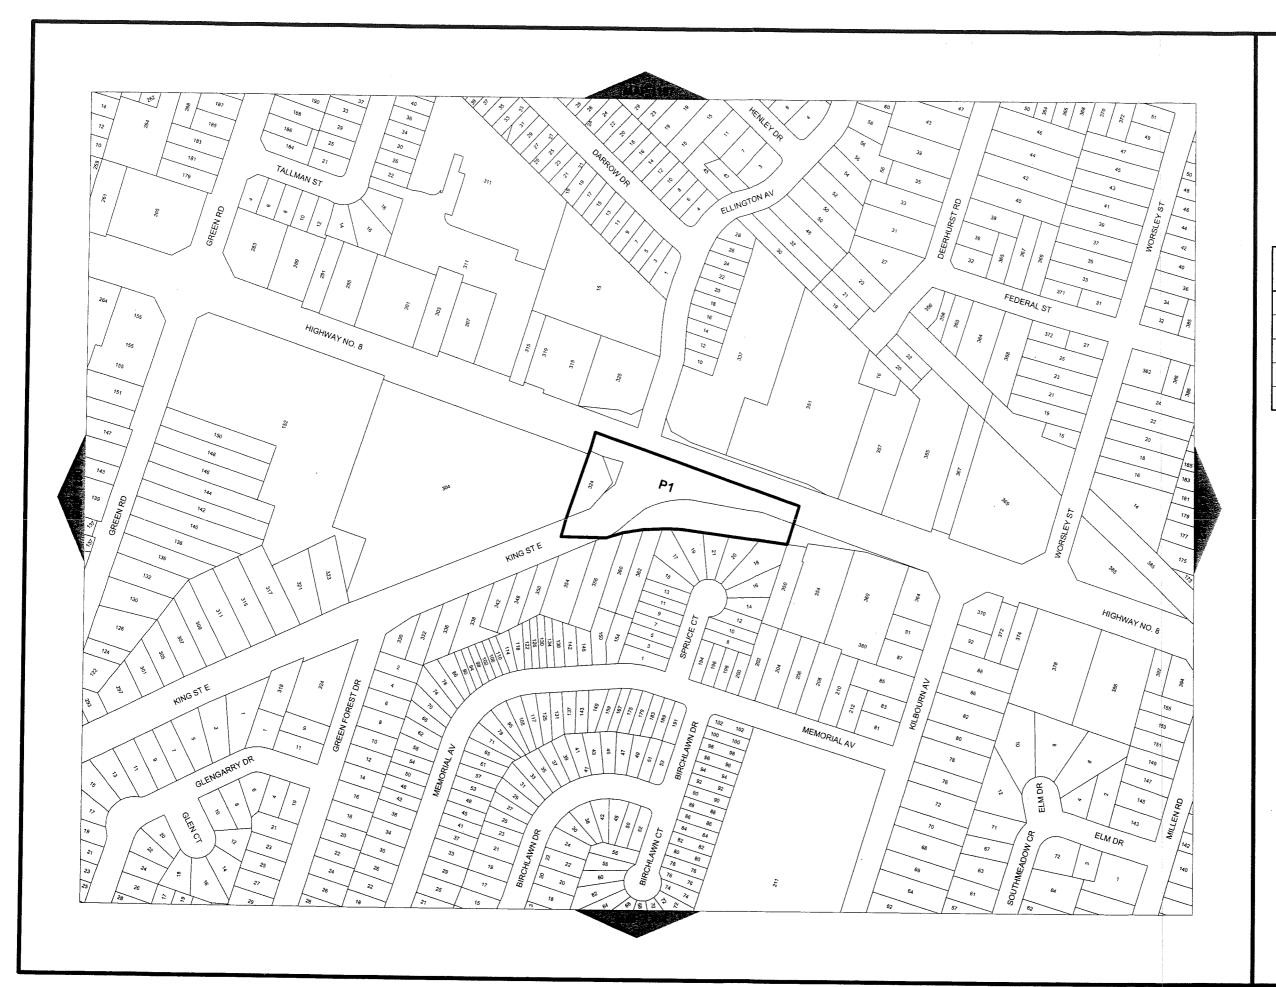

## "7.1 NEIGHBOURHOOD PARK (P1) ZONE

No person shall erect, or use any building in whole or in part, or use any land in whole or in part, within a Neighbourhood Park (P1) Zone for any purpose other than one or more of the following uses, or uses accessory thereto. Such erection or use shall also comply with the prescribed regulations:

7.1.1 **PERMITTED USES** Recreation

**7.1.2 PROHIBITED USES**Notwithstanding Section 7.1.1, the

following uses are prohibited, even as

an accessory use:

Arena

**Community Centre** 

Page 5 of 7

Stadium
Swimming Pool
Tennis Courts

#### 7.1.3 REGULATIONS

a) Minimum Side and Rear Yard
 b) Maximum Building Height
 c) Parking
 d) Maximum Building Gross Floor Area
 i) The building shall only be used for utility and storage purposes.