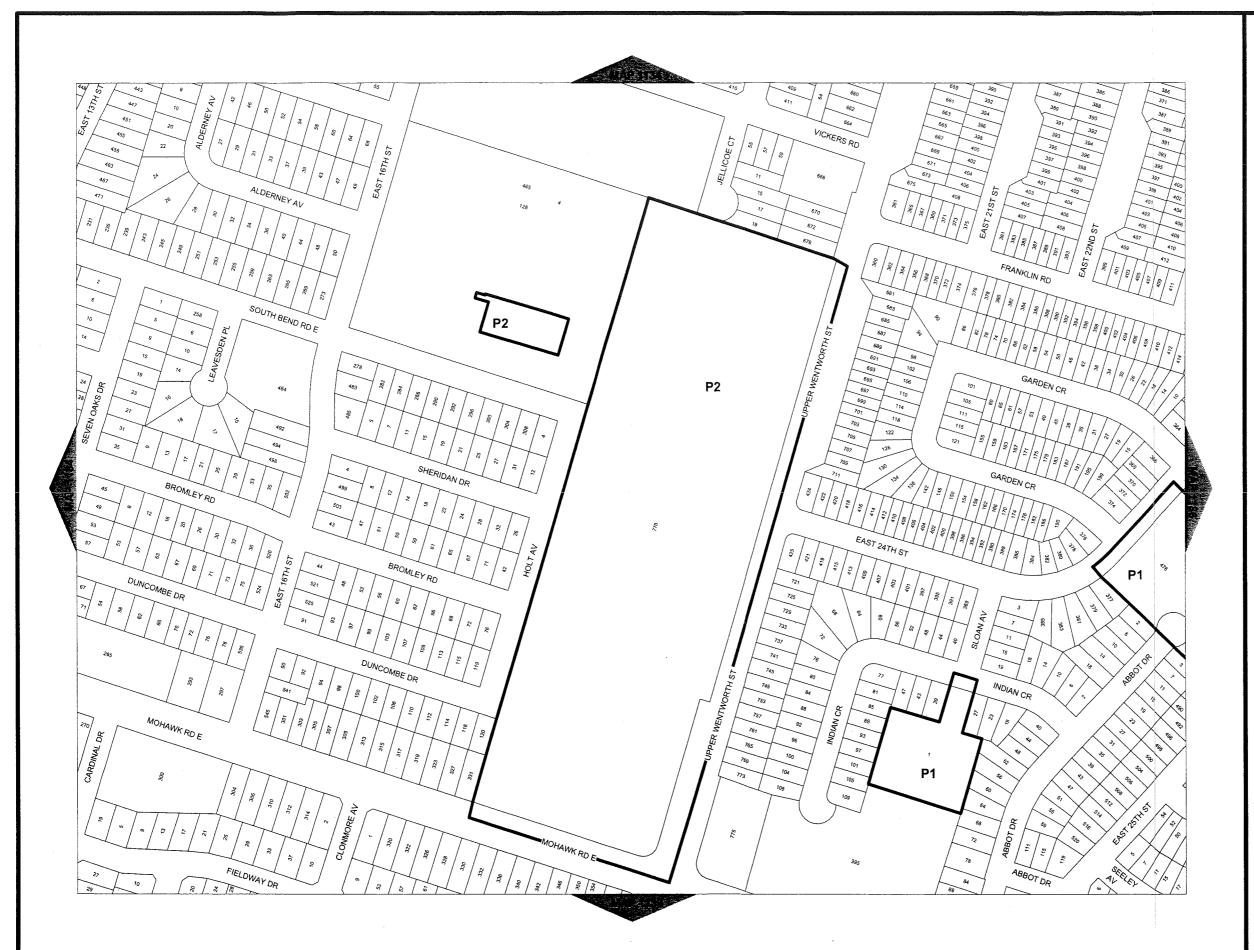

## "7.1 NEIGHBOURHOOD PARK (P1) ZONE

No person shall erect, or use any building in whole or in part, or use any land in whole or in part, within a Neighbourhood Park (P1) Zone for any purpose other than one or more of the following uses, or uses accessory thereto. Such erection or use shall also comply with the prescribed regulations:

## 7.2 COMMUNITY PARK (P2) ZONE

No person shall erect, or use any building in whole or in part, or use any land in whole or in part, within a Community Park P2 Zone for any purpose other than one or more of the following uses, or uses accessory thereto. Such erection or use shall also comply with the prescribed regulations: