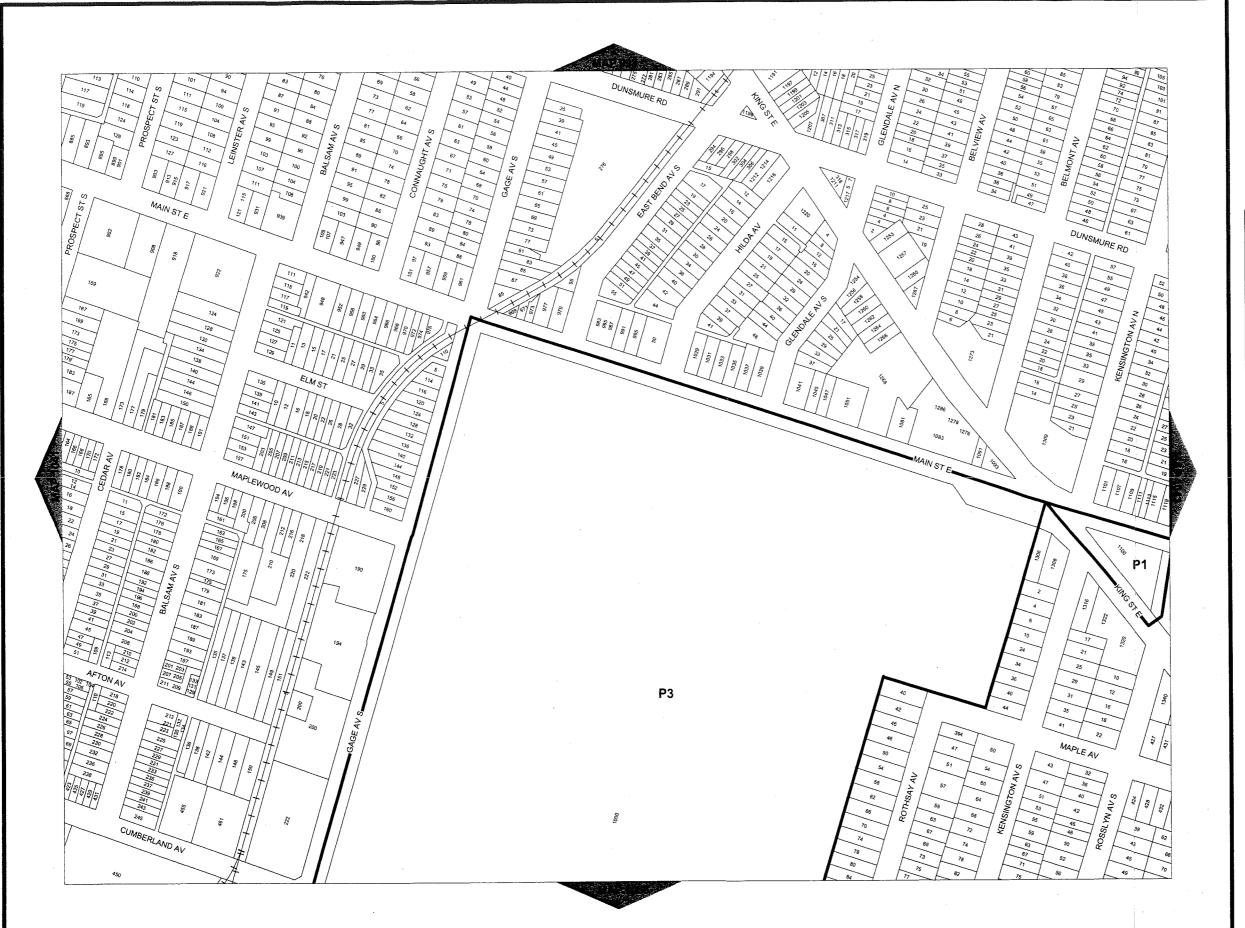

"b) Open Space and Parks Classification

| <u>Zones</u>                  | Zone Symbol |
|-------------------------------|-------------|
| Neighbourhood Park Zone       | P1          |
| Community Park Zone           | P2          |
| City Wide Park Zone           | P3          |
| Open Space Zone               | P4          |
| Conservation/Hazard Land Zone | P5"         |

# 7.3 CITY WIDE PARK (P3) ZONE

No person shall erect, or use any building in whole or in part, or use any land in whole or in part, within a City Wide Park (P3) Zone for any purpose other

Page 6 of 7

than one or more of the following uses, or uses accessory thereto. Such erection or use shall also comply with the prescribed regulations: