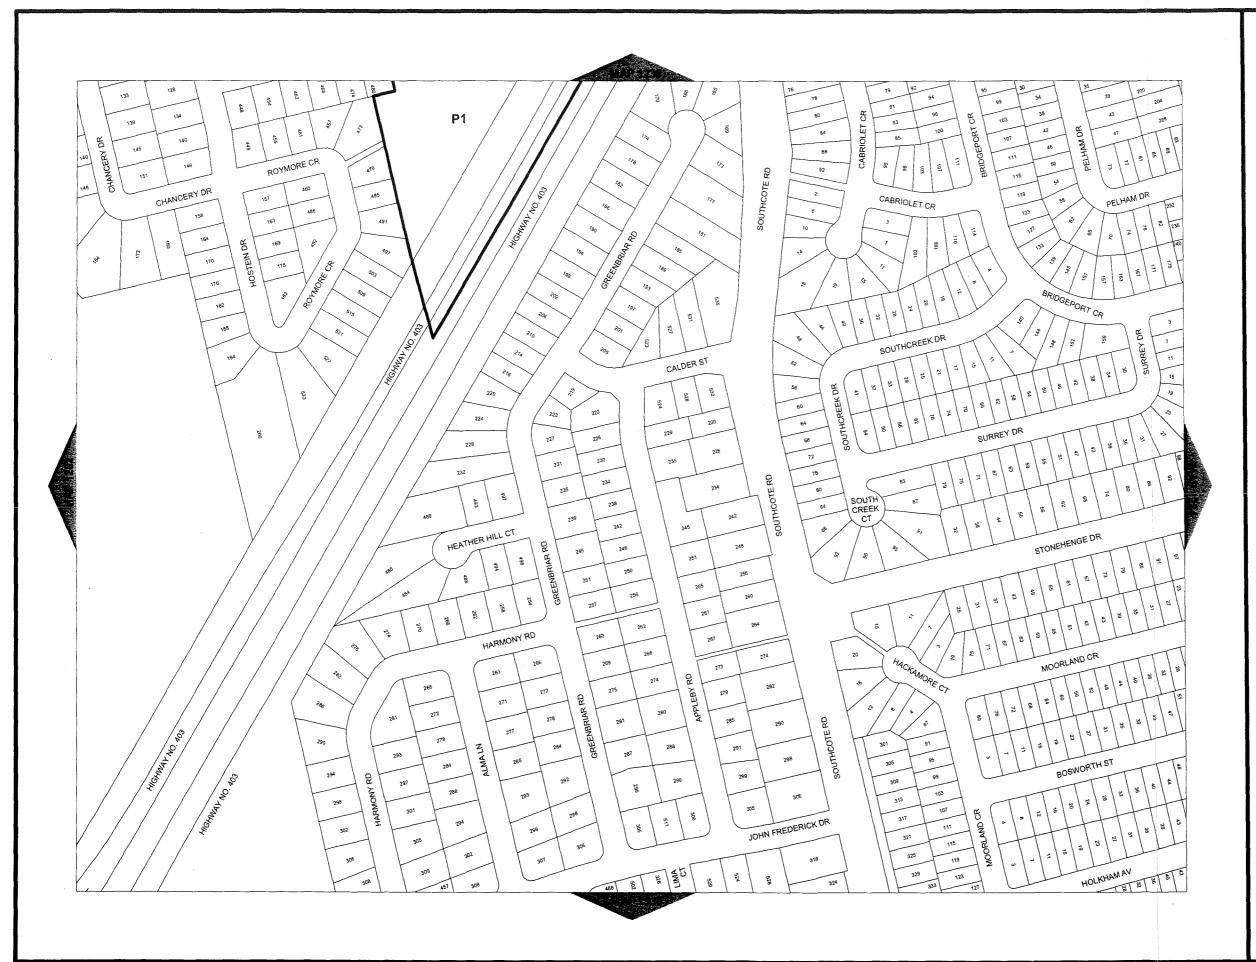

"b) Open Space and Parks Classification

| <u>Zones</u>                  | Zone Symbol |
|-------------------------------|-------------|
| Neighbourhood Park Zone       | P1          |
| Community Park Zone           | P2          |
| City Wide Park Zone           | P3          |
| Open Space Zone               | P4          |
| Conservation/Hazard Land Zone | P5"         |

## "7.1 NEIGHBOURHOOD PARK (P1) ZONE

No person shall erect, or use any building in whole or in part, or use any land in whole or in part, within a Neighbourhood Park (P1) Zone for any purpose other than one or more of the following uses, or uses accessory thereto. Such erection or use shall also comply with the prescribed regulations:

## 7.2 COMMUNITY PARK (P2) ZONE

No person shall erect, or use any building in whole or in part, or use any land in whole or in part, within a Community Park P2 Zone for any purpose other than one or more of the following uses, or uses accessory thereto. Such erection or use shall also comply with the prescribed regulations: