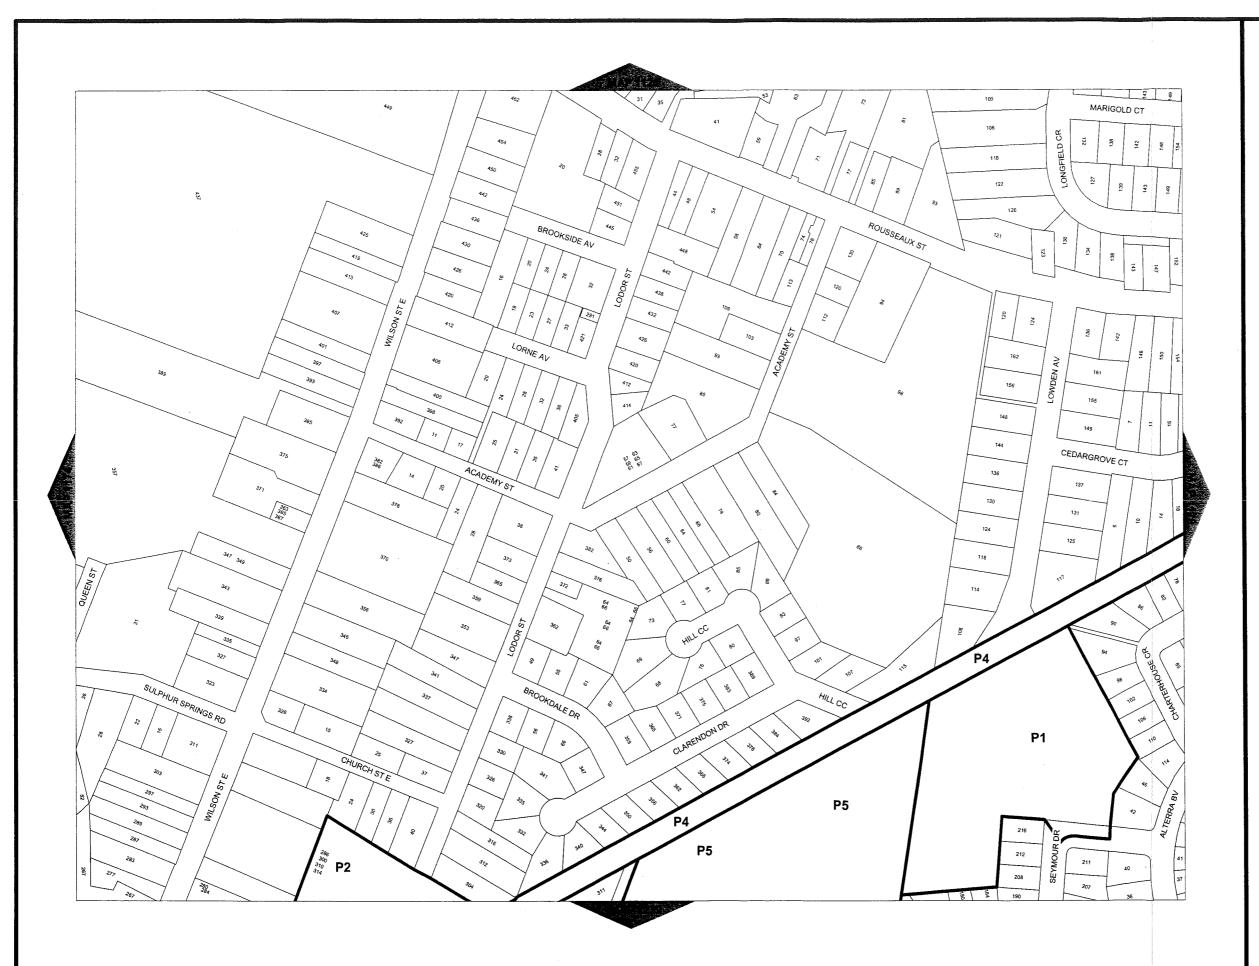

## 7.2 COMMUNITY PARK (P2) ZONE

No person shall erect, or use any building in whole or in part, or use any land in whole or in part, within a Community Park P2 Zone for any purpose other than one or more of the following uses, or uses accessory thereto. Such erection or use shall also comply with the prescribed regulations:

## 7.4 OPEN SPACE (P4) ZONE

No person shall erect, or use any building in whole or in part, or use any land in whole or in part, within an Open Space (P4) Zone for any purpose other than one or more of the following uses, or uses accessory thereto. Such erection or use shall also comply with the prescribed regulations:

## 7.5 CONSERVATION/HAZARD LAND (P5) ZONE

No person shall erect, or use any building in whole or in part, or use any land in whole or in part, within a Conservation/Hazard Land (P5) Zone for any purpose other than one or more of the following uses, or uses accessory thereto. Such erection or use shall also comply with the prescribed regulations: