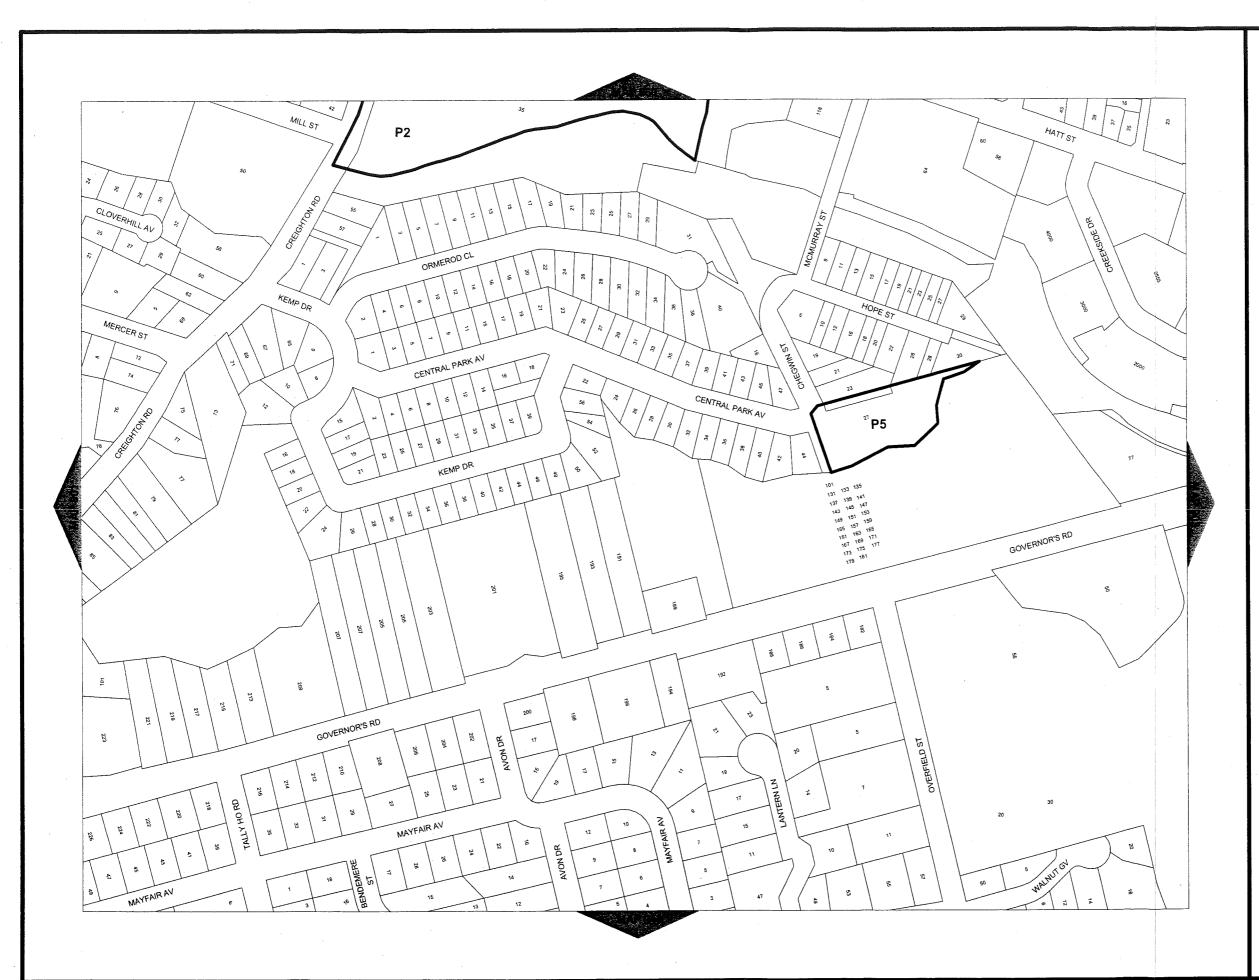

"b) Open Space and Parks Classification

| <u>Zones</u>                  | Zone Symbol |
|-------------------------------|-------------|
| Neighbourhood Park Zone       | P1          |
| Community Park Zone           | P2          |
| City Wide Park Zone           | P3          |
| Open Space Zone               | P4          |
| Conservation/Hazard Land Zone | P5"         |

## 7.2 COMMUNITY PARK (P2) ZONE

No person shall erect, or use any building in whole or in part, or use any land in whole or in part, within a Community Park P2 Zone for any purpose other than one or more of the following uses, or uses accessory thereto. Such erection or use shall also comply with the prescribed regulations:

## 7.5 CONSERVATION/HAZARD LAND (P5) ZONE

No person shall erect, or use any building in whole or in part, or use any land in whole or in part, within a Conservation/Hazard Land (P5) Zone for any purpose other than one or more of the following uses, or uses accessory thereto. Such erection or use shall also comply with the prescribed regulations: