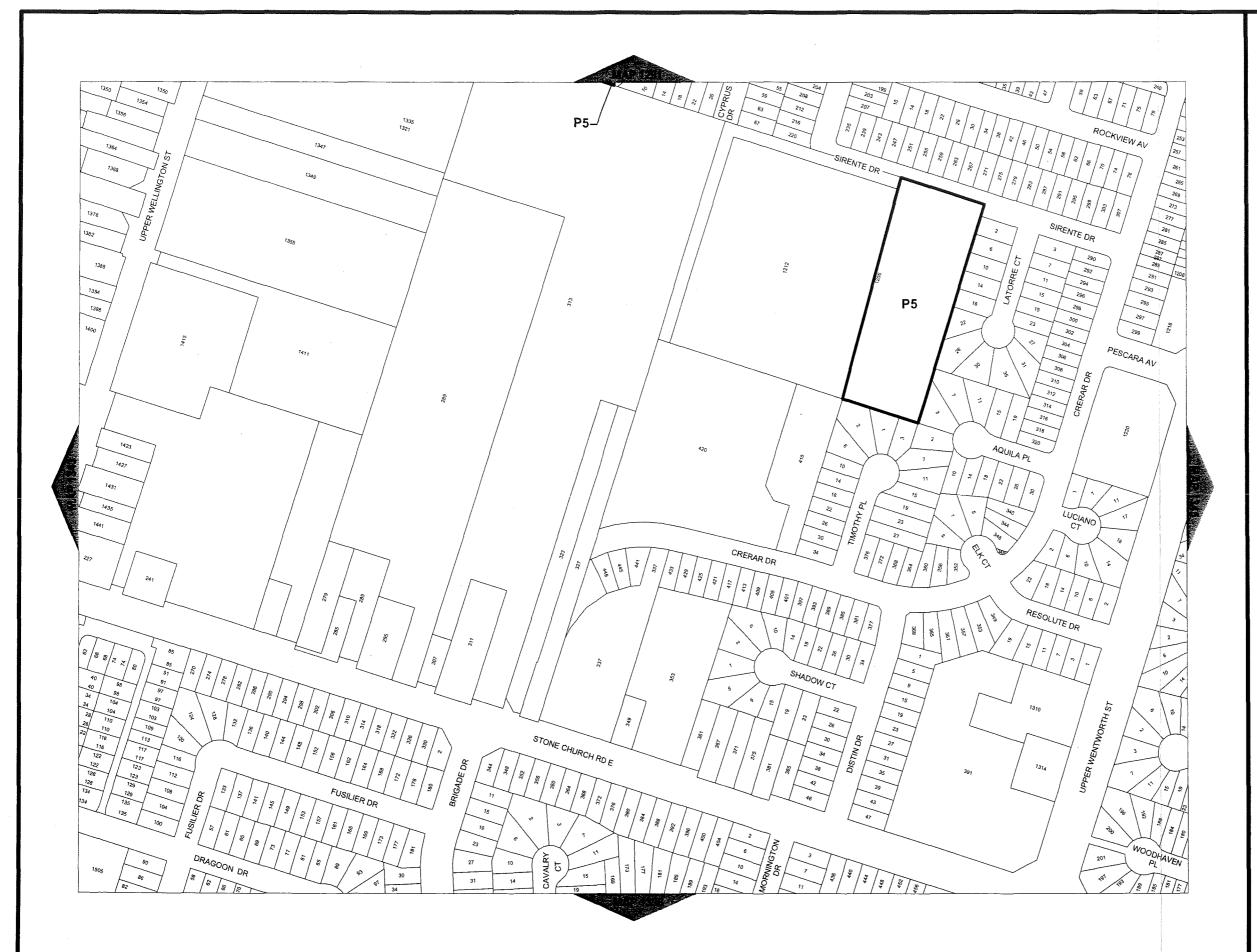

## 7.5 CONSERVATION/HAZARD LAND (P5) ZONE

No person shall erect, or use any building in whole or in part, or use any land in whole or in part, within a Conservation/Hazard Land (P5) Zone for any purpose other than one or more of the following uses, or uses accessory thereto. Such erection or use shall also comply with the prescribed regulations:

7.5.1 **PERMITTED USES** Conservation

Flood and Erosion Control Facilities

Recreation, Passive"

9. That Schedule "C", of By-law 05-200, be amended by adding an additional special exception as follows:

"3. Notwithstanding Section 7.1.3 d) of this By-law, a building accessory to Lawn Bowling/Bocce Court(s) shall be permitted to a maximum gross floor area of 38 square metres."