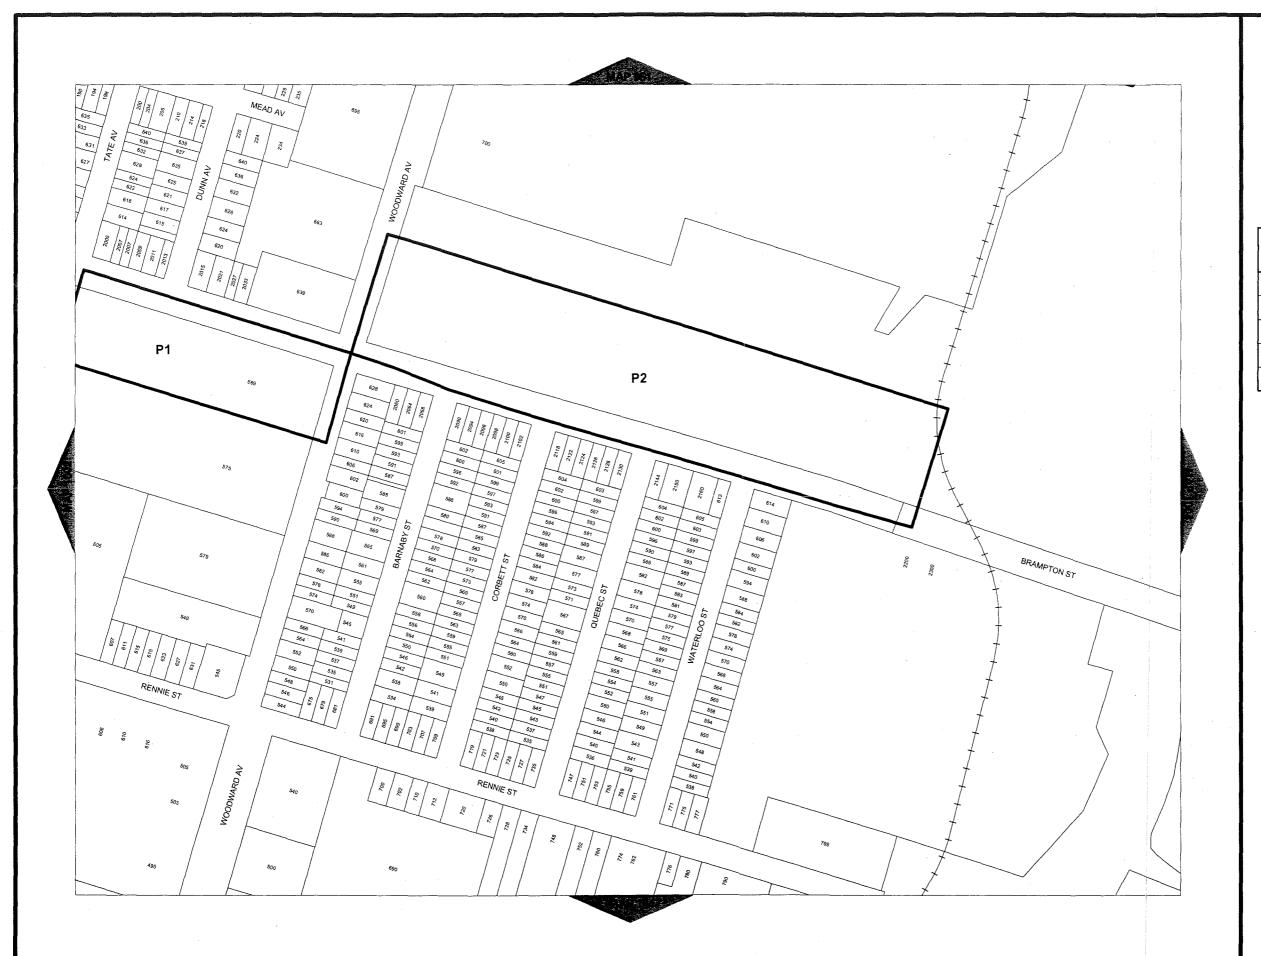

"b) Open Space and Parks Classification

| <u>Zones</u>                  | Zone Symbol |
|-------------------------------|-------------|
| Neighbourhood Park Zone       | P1          |
| Community Park Zone           | P2          |
| City Wide Park Zone           | P3          |
| Open Space Zone               | P4          |
| Conservation/Hazard Land Zone | P5"         |

## 7.2 COMMUNITY PARK (P2) ZONE

No person shall erect, or use any building in whole or in part, or use any land in whole or in part, within a Community Park P2 Zone for any purpose other than one or more of the following uses, or uses accessory thereto. Such erection or use shall also comply with the prescribed regulations:

| 7.2.1 | PERMITTED USES                | Recreation                                                       |
|-------|-------------------------------|------------------------------------------------------------------|
| 7.2.2 | REGULATIONS                   |                                                                  |
| a)    | Minimum Side and Rear<br>Yard | 7.5 metres                                                       |
| b)    | Maximum Building Height       | 11 metres                                                        |
| c)    | Parking                       | In accordance with the requirements of Section 5 of this By-law. |