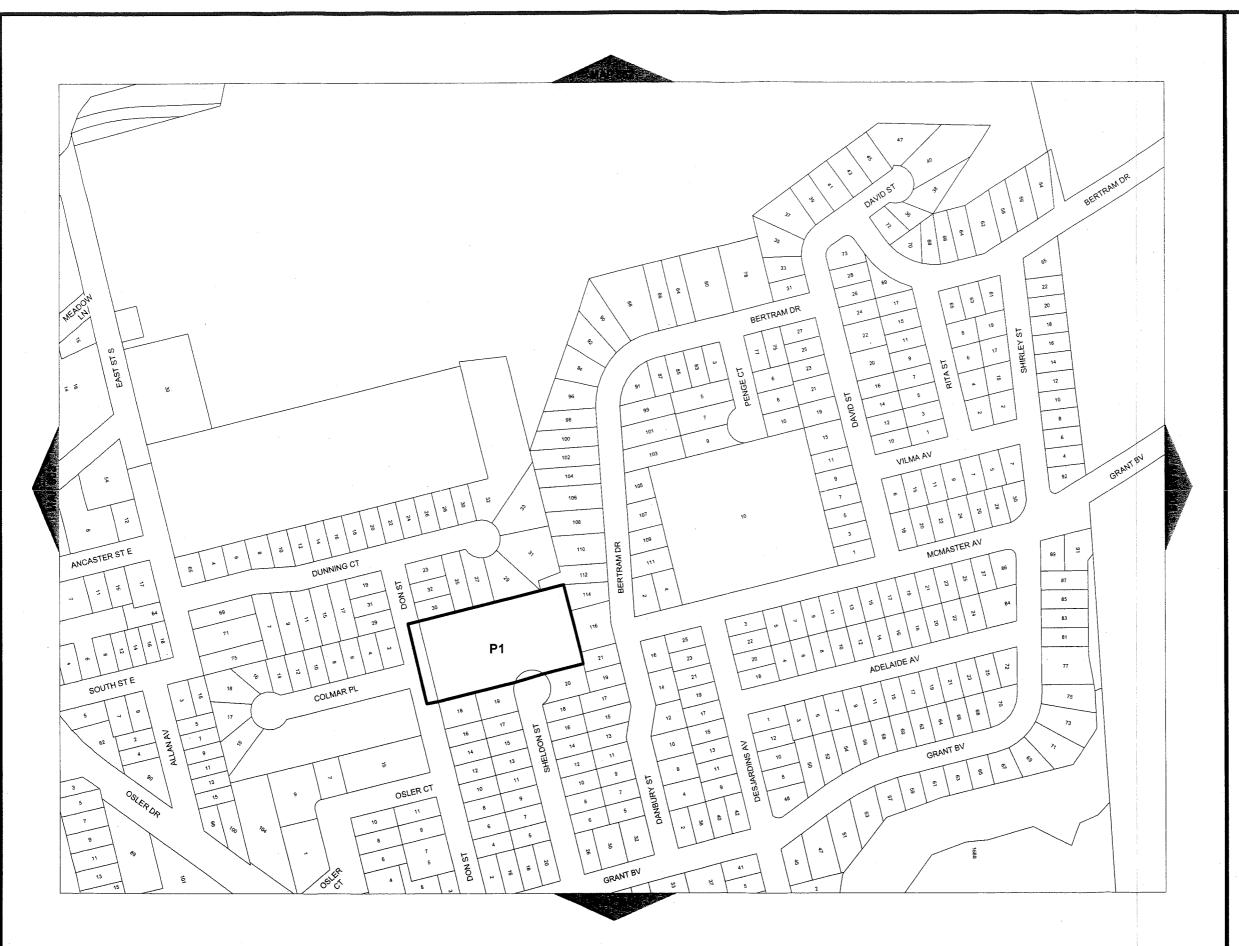

"b) Open Space and Parks Classification

| <u>Zones</u>                  | Zone Symbol |
|-------------------------------|-------------|
| Neighbourhood Park Zone       | P1          |
| Community Park Zone           | P2          |
| City Wide Park Zone           | P3          |
| Open Space Zone               | P4          |
| Conservation/Hazard Land Zone | P5"         |

## "7.1 NEIGHBOURHOOD PARK (P1) ZONE

No person shall erect, or use any building in whole or in part, or use any land in whole or in part, within a Neighbourhood Park (P1) Zone for any purpose other than one or more of the following uses, or uses accessory thereto. Such erection or use shall also comply with the prescribed regulations: