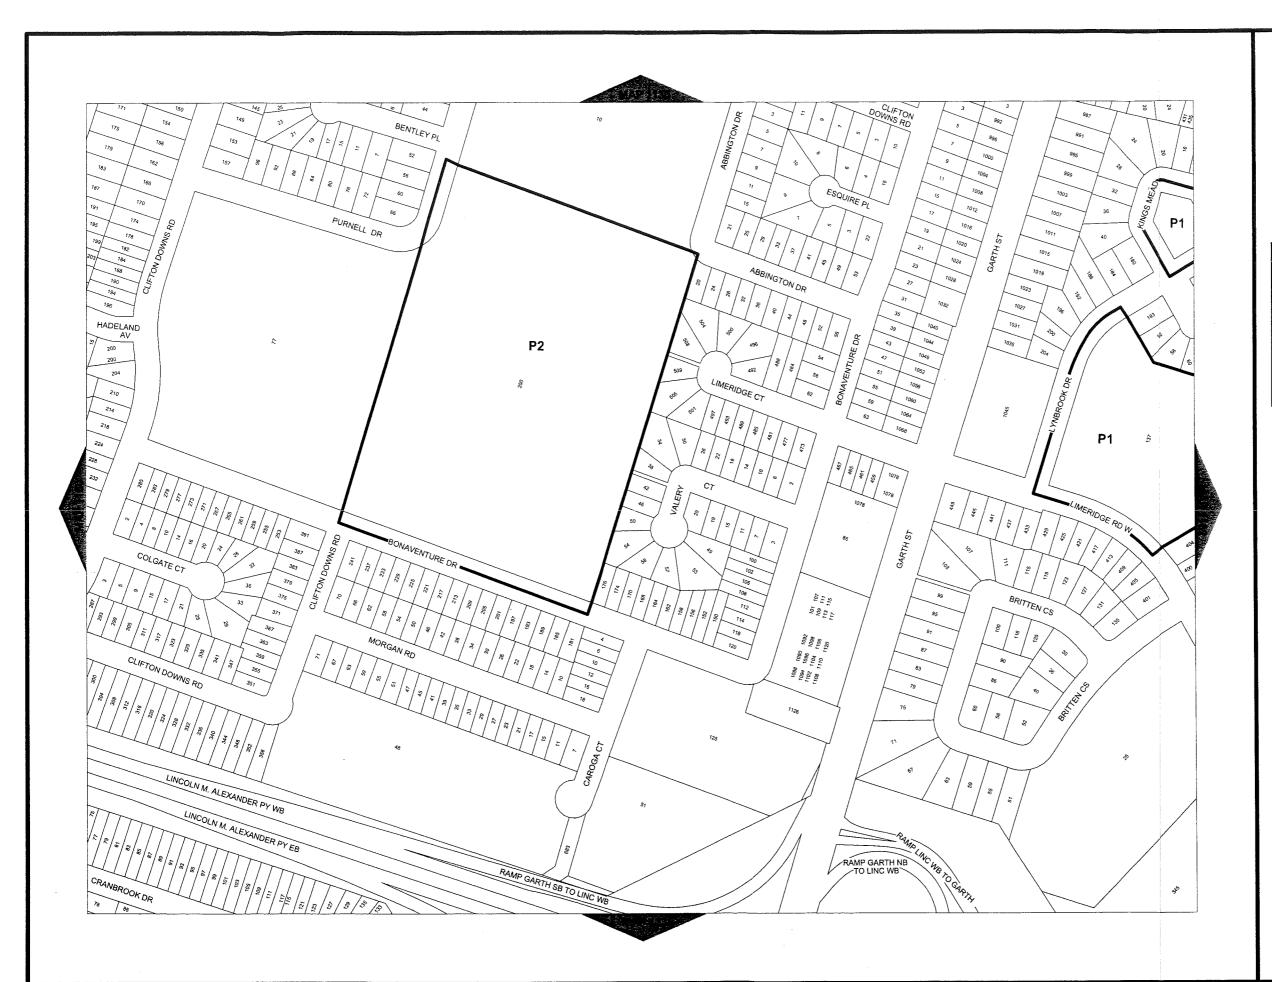

## 7.2 COMMUNITY PARK (P2) ZONE

No person shall erect, or use any building in whole or in part, or use any land in whole or in part, within a Community Park P2 Zone for any purpose other than one or more of the following uses, or uses accessory thereto. Such erection or use shall also comply with the prescribed regulations: