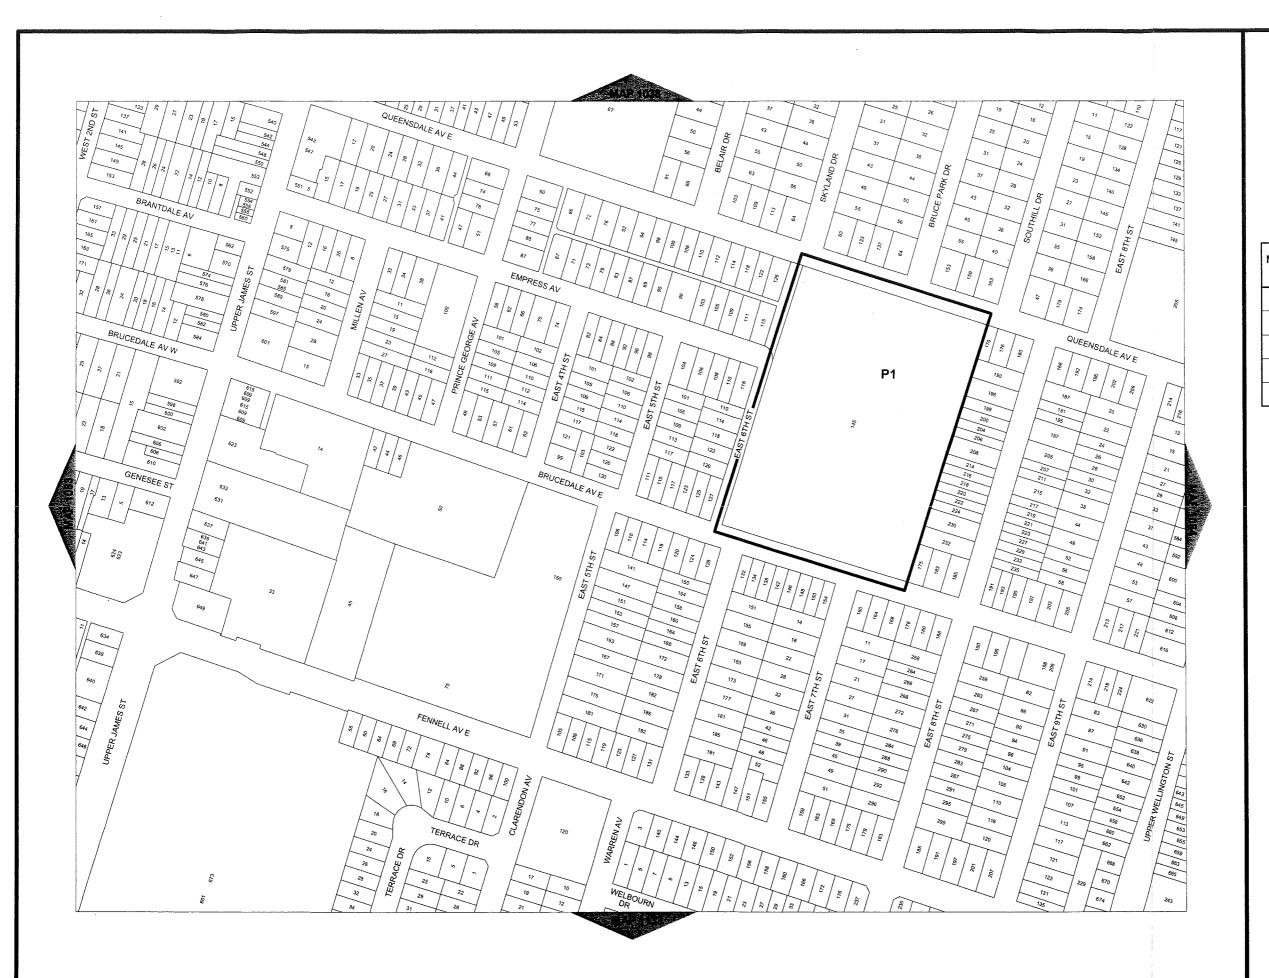

"b) Open Space and Parks Classification

| <u>Zones</u>                  | Zone Symbol |
|-------------------------------|-------------|
| Neighbourhood Park Zone       | P1          |
| Community Park Zone           | P2          |
| City Wide Park Zone           | P3          |
| Open Space Zone               | P4          |
| Conservation/Hazard Land Zone | P5"         |

## "7.1 NEIGHBOURHOOD PARK (P1) ZONE

No person shall erect, or use any building in whole or in part, or use any land in whole or in part, within a Neighbourhood Park (P1) Zone for any purpose other than one or more of the following uses, or uses accessory thereto. Such erection or use shall also comply with the prescribed regulations: