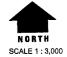

"b) Open Space and Parks Classification

| <u>Zones</u>                  | Zone Symbol |
|-------------------------------|-------------|
| Neighbourhood Park Zone       | P1          |
| Community Park Zone           | P2          |
| City Wide Park Zone           | P3          |
| Open Space Zone               | P4          |
| Conservation/Hazard Land Zone | P5"         |

## 7.2 COMMUNITY PARK (P2) ZONE

No person shall erect, or use any building in whole or in part, or use any land in whole or in part, within a Community Park P2 Zone for any purpose other than one or more of the following uses, or uses accessory thereto. Such erection or use shall also comply with the prescribed regulations:

| 7.2.1 | PERMITTED USES                | Recreation                                                       |
|-------|-------------------------------|------------------------------------------------------------------|
| 7.2.2 | REGULATIONS                   |                                                                  |
| a)    | Minimum Side and Rear<br>Yard | 7.5 metres                                                       |
| b)    | Maximum Building Height       | 11 metres                                                        |
| c)    | Parking                       | In accordance with the requirements of Section 5 of this By-law. |