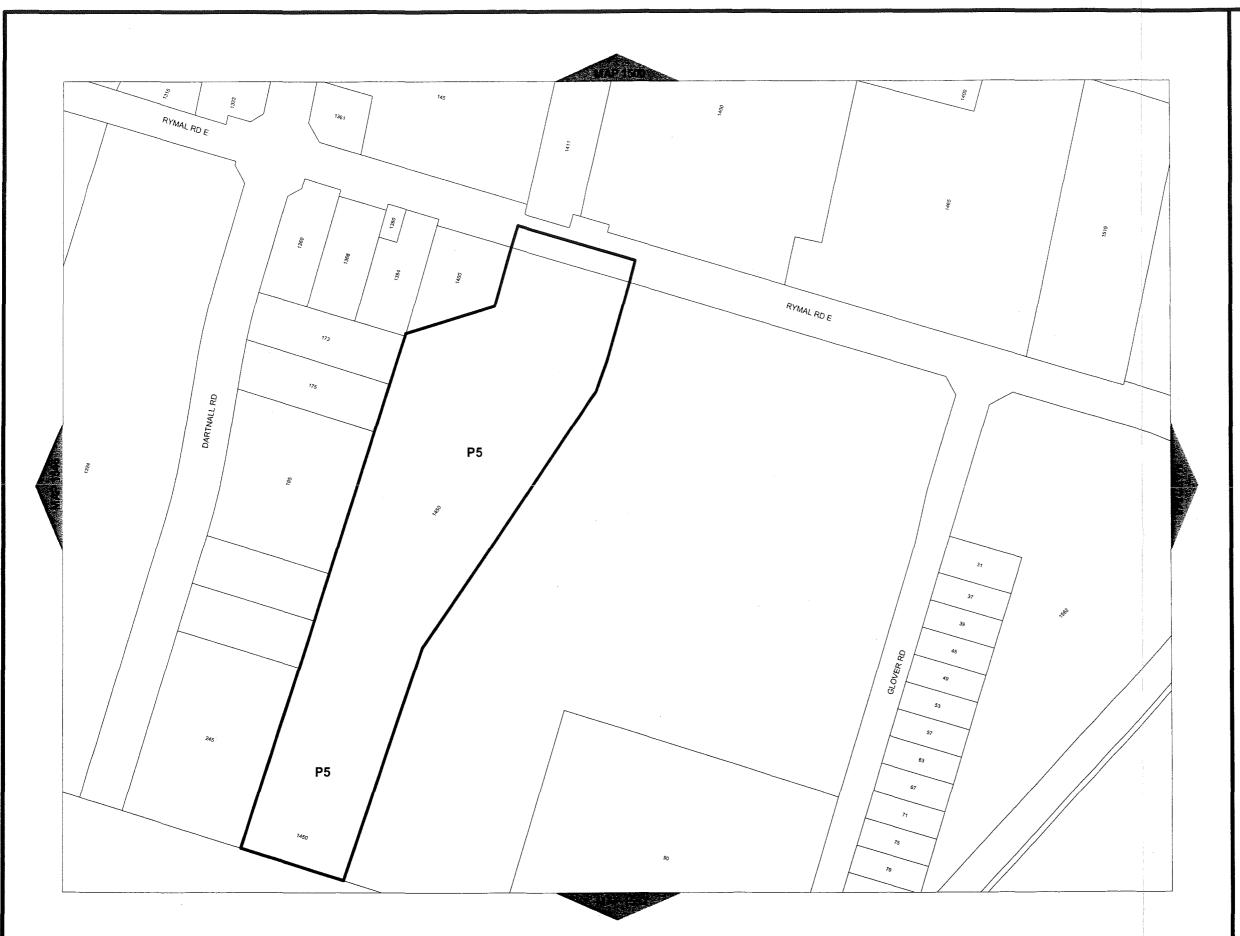

"b) Open Space and Parks Classification

| <u>Zones</u>                  | Zone Symbol |
|-------------------------------|-------------|
| Neighbourhood Park Zone       | P1          |
| Community Park Zone           | P2          |
| City Wide Park Zone           | P3          |
| Open Space Zone               | P4          |
| Conservation/Hazard Land Zone | P5"         |

## 7.5 CONSERVATION/HAZARD LAND (P5) ZONE

No person shall erect, or use any building in whole or in part, or use any land in whole or in part, within a Conservation/Hazard Land (P5) Zone for any purpose other than one or more of the following uses, or uses accessory thereto. Such erection or use shall also comply with the prescribed regulations: