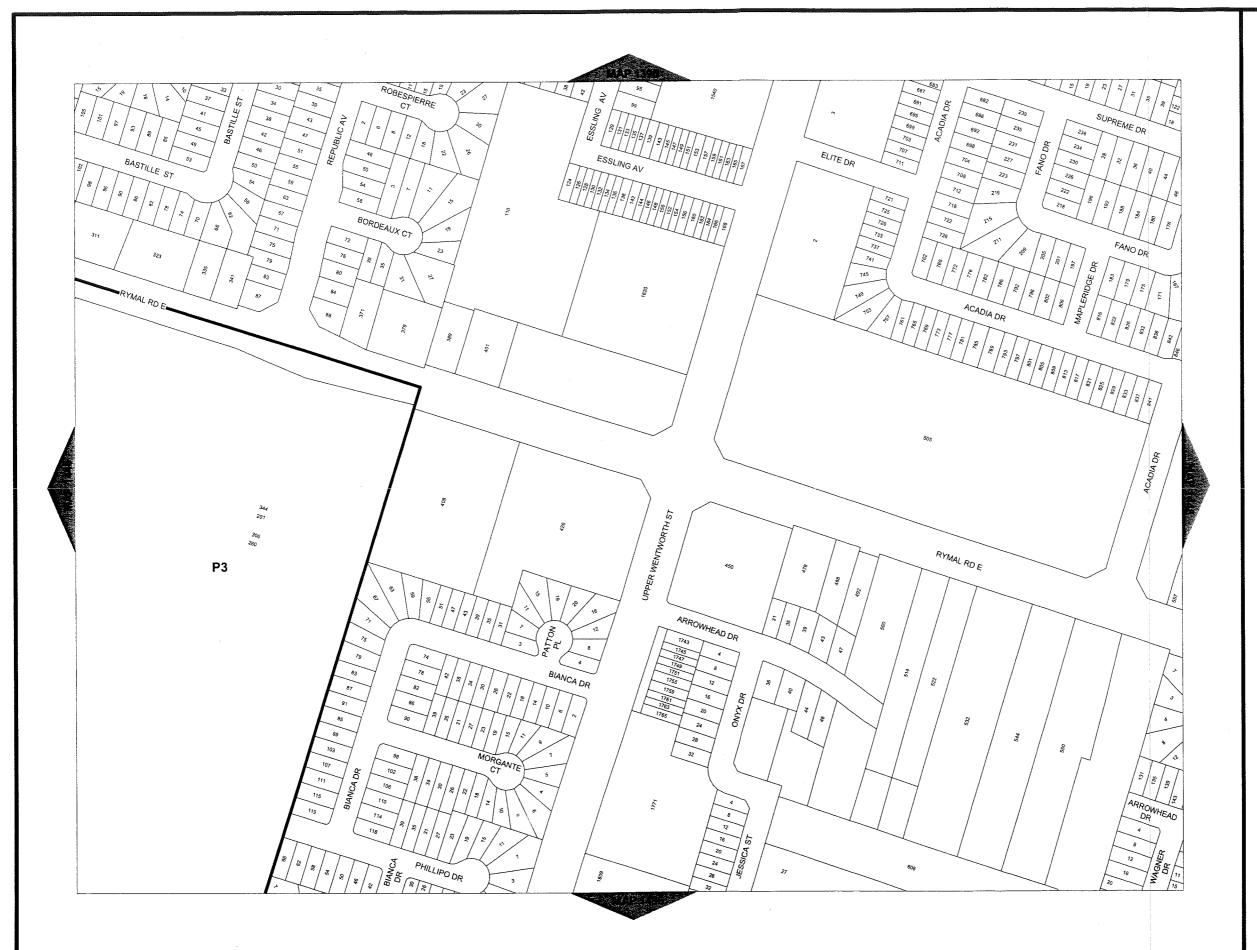

- 2. That Section 2.3, of By-law 05-200, be amended by adding reference to Map Numbers 382, 413-414, 445, 481-482, 515-516, 549, 550, 680, 715-716, 743, 753, 780, 784-785, 793, 817-820, 823-828, 834-835, 859-862, 865-871, 877, 899-902, 904, 906-909, 912-913, 919-920, 942-946, 948, 950-951, 954-962, 983-985, 989-990, 992-993, 995-996, 998-1006, 1033, 1035-1047, 1049-1051, 1078-1088, 1090-1093, 1097-1098, 1100, 1124-1126, 1128, 1131-1137, 1140, 1142, 1144-1145, 1149-1150, 1152, 1173-1178, 1180-1188, 1190-1198, 1205-1207, 1227-1231, 1234-1236, 1238-1245, 1247-1253, 1256, 1259-1260, 1279-1281, 1283-1284, 1286-1294, 1296, 1298-1306, 1311-1312, 1332-1336, 1339-1349, 1352, 1357, 1364-1365, 1385-1387, 1391-1396, 1398-1401, 1403-1405, 1436, 1437, 1442-1443, 1446-1451, 1454-1456, 1494-1500, 1502-1504, 1542, 1546-1547, 1550-1551, 1590-1591, 1595-1597, 1634-1635 and 1676, all inclusive.
- 3. That Map Numbers 910, 911, 952, 953 and 994 of Schedule "A" to By-law 05-200, be amended by incorporating additional zone boundaries as shown on the corresponding new maps, attached as Schedule A to this By-law.
- 4. That Schedule "A", to By-law 05-200, be amended by adding the following additional new maps 382, 413-414, 445, 481-482, 515-516, 549, 550, 680, 715-716, 743, 753, 780, 784-785, 793, 817-820, 823-828, 834-835, 859-862, 865-871, 877, 899-902, 904, 906-909, 912-913, 919-920, 942-946, 948, 950-951, 954-962, 983-985, 989-990, 992-993, 995-996, 998-1006, 1033, 1035-1047, 1049-1051, 1078-1088, 1090-1093, 1097-1098, 1100, 1124-

# 7.3 CITY WIDE PARK (P3) ZONE

No person shall erect, or use any building in whole or in part, or use any land in whole or in part, within a City Wide Park (P3) Zone for any purpose other

Page 6 of 7

than one or more of the following uses, or uses accessory thereto. Such erection or use shall also comply with the prescribed regulations:

7.3.1 **PERMITTED USES** Commercial Entertainment

Commercial Parking Facility
Commercial Recreation

Marina Recreation Restaurant Retail

**7.3.2 PROHIBITED USES** Drive-through Facility

7.3.3 REGULATIONS

a) Minimum Side and Rear 7.5 metres

Yard

Retail

b) Maximum Building Height 11 metres

c) Parking In accordance with the requirements

of Section 5 of this By-law.

d) Maximum Size for No retail use shall exceed 100 square

metres of gross floor area for any

individual establishment