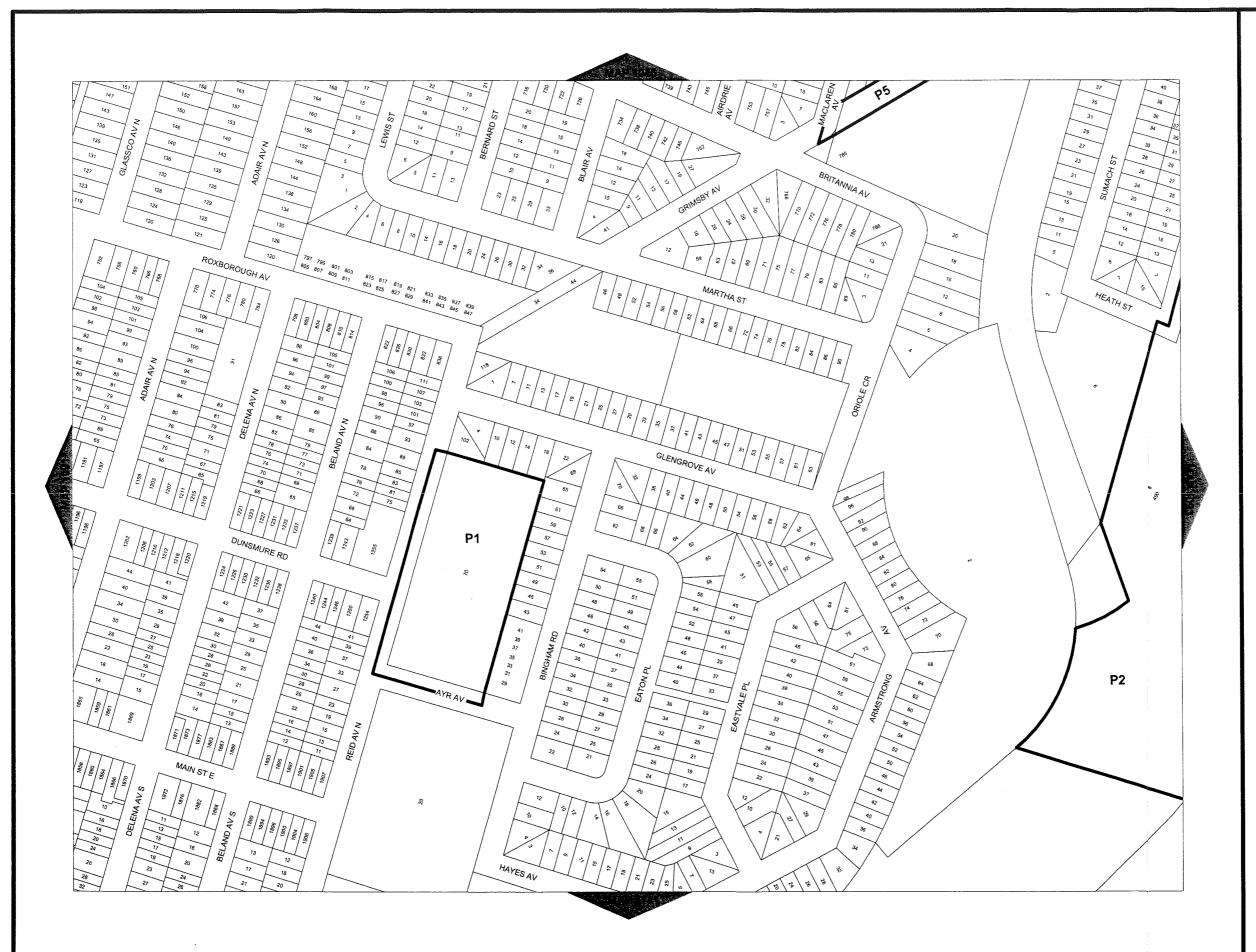

## "7.1 NEIGHBOURHOOD PARK (P1) ZONE

No person shall erect, or use any building in whole or in part, or use any land in whole or in part, within a Neighbourhood Park (P1) Zone for any purpose other than one or more of the following uses, or uses accessory thereto. Such erection or use shall also comply with the prescribed regulations:

7.1.1 **PERMITTED USES** Recreation

**7.1.2 PROHIBITED USES**Notwithstanding Section 7.1.1, the

following uses are prohibited, even as

an accessory use:

Arena

**Community Centre** 

Page 5 of 7

Stadium
Swimming Pool
Tennis Courts

#### 7.1.3 REGULATIONS

a) Minimum Side and Rear Yard
 b) Maximum Building Height
 c) Parking
 d) Maximum Building Gross Floor Area
 i) The building shall only be used for utility and storage purposes.