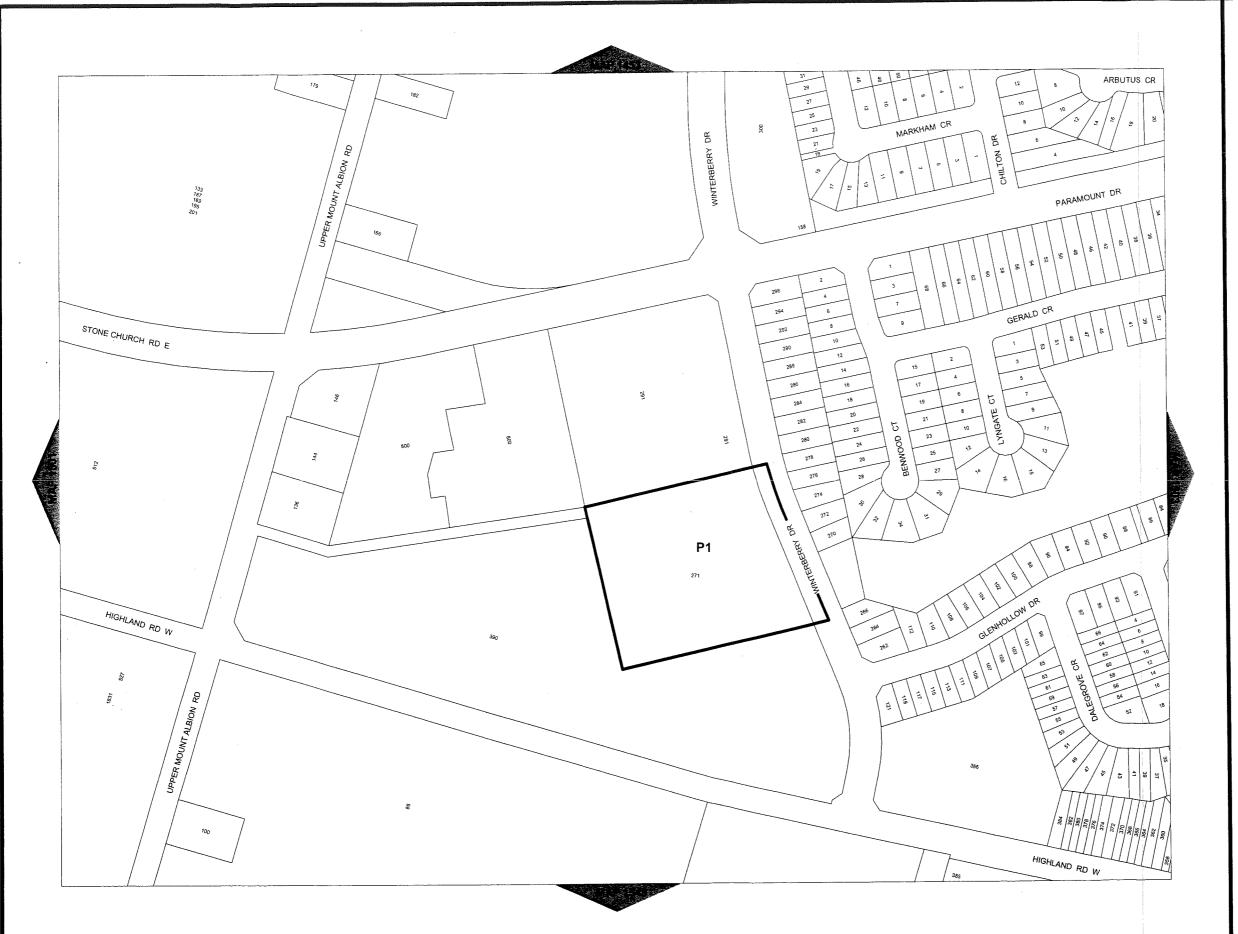

"b) Open Space and Parks Classification

| <u>Zones</u>                  | Zone Symbol |
|-------------------------------|-------------|
| Neighbourhood Park Zone       | P1          |
| Community Park Zone           | P2          |
| City Wide Park Zone           | P3          |
| Open Space Zone               | P4          |
| Conservation/Hazard Land Zone | P5"         |

## "7.1 NEIGHBOURHOOD PARK (P1) ZONE

No person shall erect, or use any building in whole or in part, or use any land in whole or in part, within a Neighbourhood Park (P1) Zone for any purpose other than one or more of the following uses, or uses accessory thereto. Such erection or use shall also comply with the prescribed regulations: