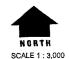

## 7.4 OPEN SPACE (P4) ZONE

No person shall erect, or use any building in whole or in part, or use any land in whole or in part, within an Open Space (P4) Zone for any purpose other than one or more of the following uses, or uses accessory thereto. Such erection or use shall also comply with the prescribed regulations:

**7.4.1 PERMITTED USES** Agriculture

**Botanical Gardens** 

Cemetery Conservation

Golf Course (excluding mini-golf)

**Nature Centres** 

Marina Recreation

7.4.2 REGULATIONS

a) Minimum Side and Rear 7.5 metres

Yard

Page 7 of 7

b) Minimum Lot Frontage 30 metres

c) Maximum Building Height 11 metres

d) Parking In accordance with the requirements

of Section 5 of this By-law.

e) Minimum Side and Rear

Yard for Accessory

Buildings

7.5 metres in the case of any building or structure abutting a Residential or

Institutional Zone