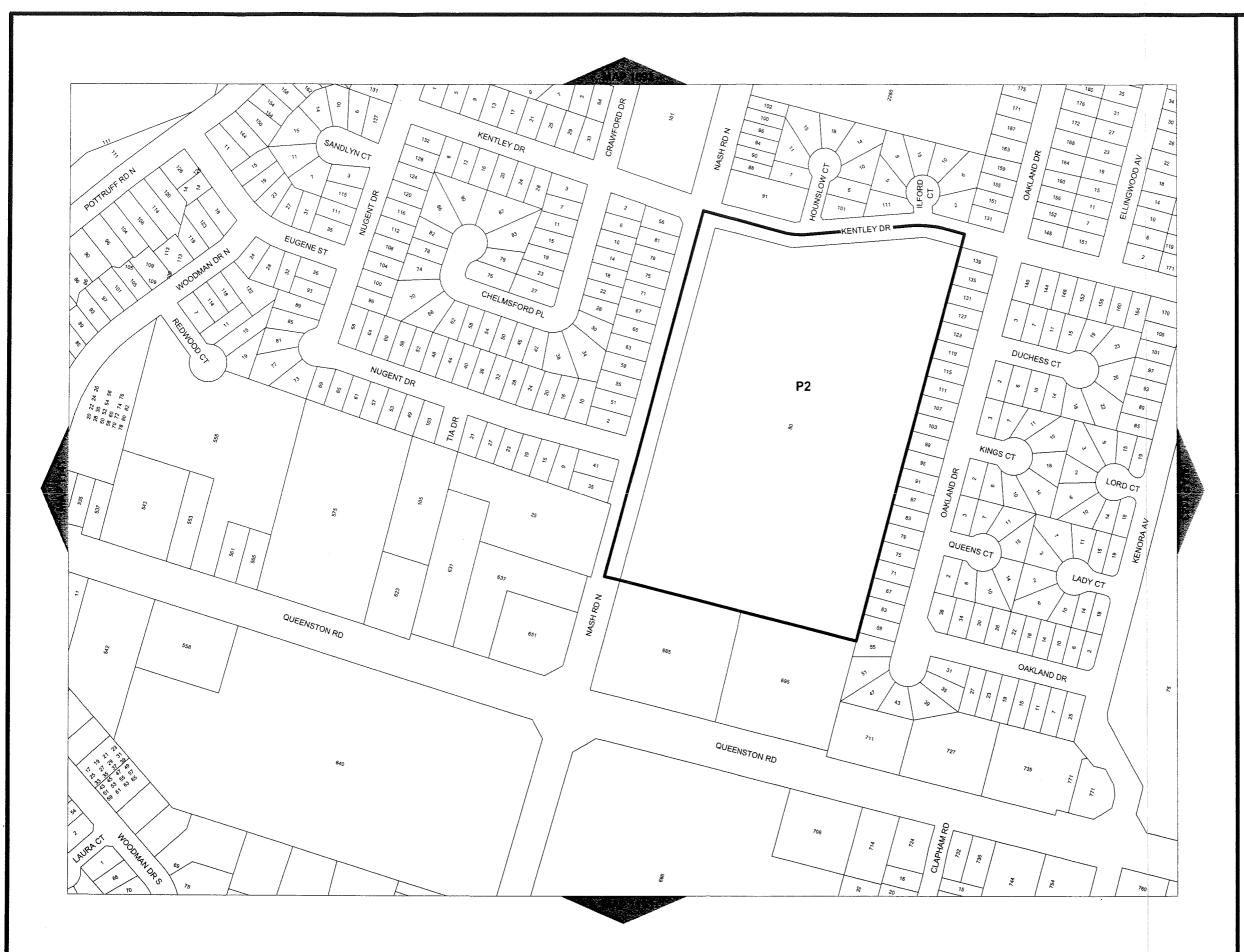

| 7.2.1 | PERMITTED USES                | Recreation                                                       |
|-------|-------------------------------|------------------------------------------------------------------|
| 7.2.2 | REGULATIONS                   |                                                                  |
| a)    | Minimum Side and Rear<br>Yard | 7.5 metres                                                       |
| b)    | Maximum Building Height       | 11 metres                                                        |
| c)    | Parking                       | In accordance with the requirements of Section 5 of this By-law. |