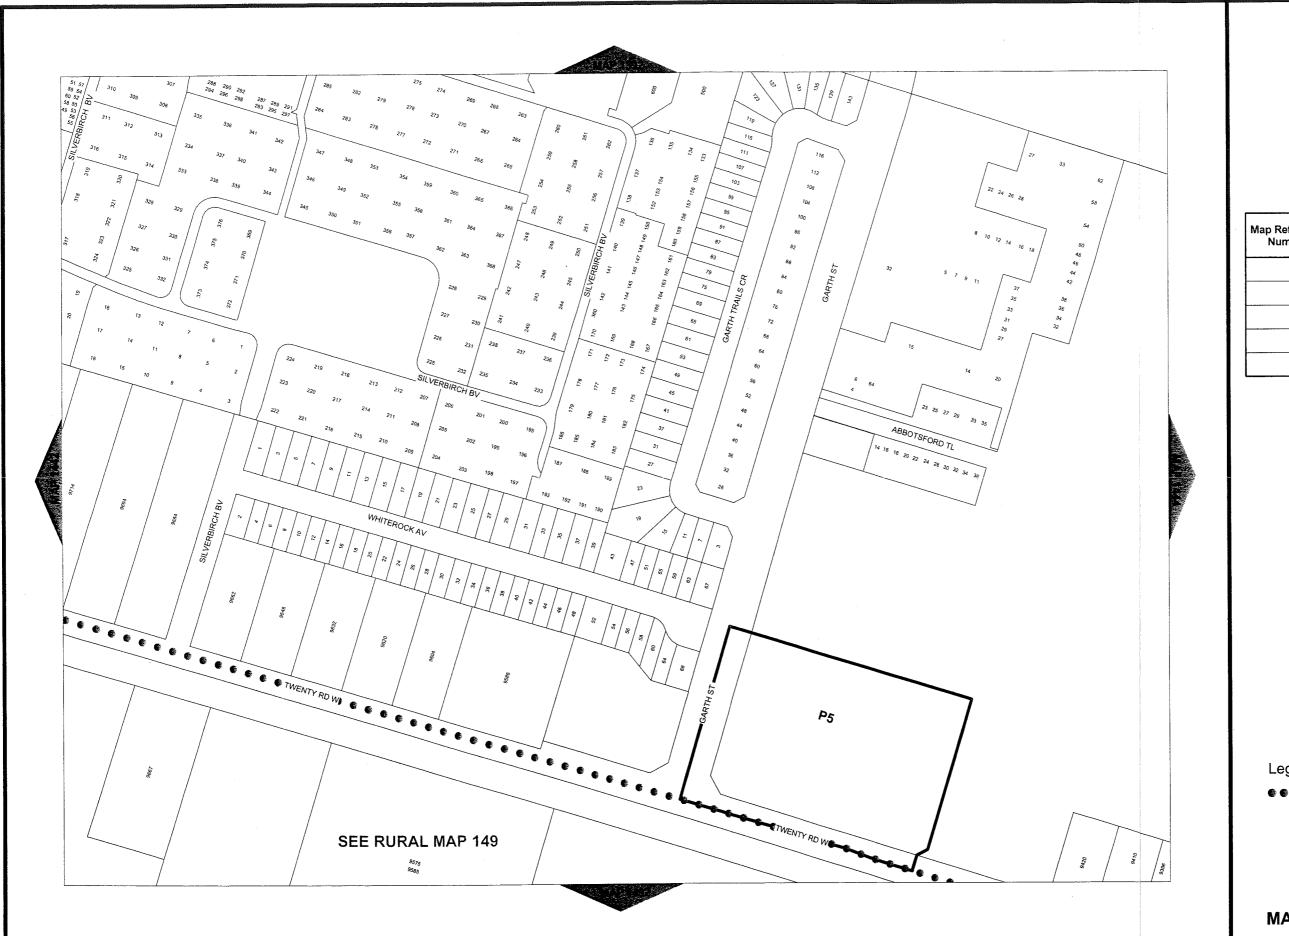

## 7.5 CONSERVATION/HAZARD LAND (P5) ZONE

No person shall erect, or use any building in whole or in part, or use any land in whole or in part, within a Conservation/Hazard Land (P5) Zone for any purpose other than one or more of the following uses, or uses accessory thereto. Such erection or use shall also comply with the prescribed regulations:

7.5.1 **PERMITTED USES** Conservation

Flood and Erosion Control Facilities

Recreation, Passive"

9. That Schedule "C", of By-law 05-200, be amended by adding an additional special exception as follows:

"3. Notwithstanding Section 7.1.3 d) of this By-law, a building accessory to Lawn Bowling/Bocce Court(s) shall be permitted to a maximum gross floor area of 38 square metres."