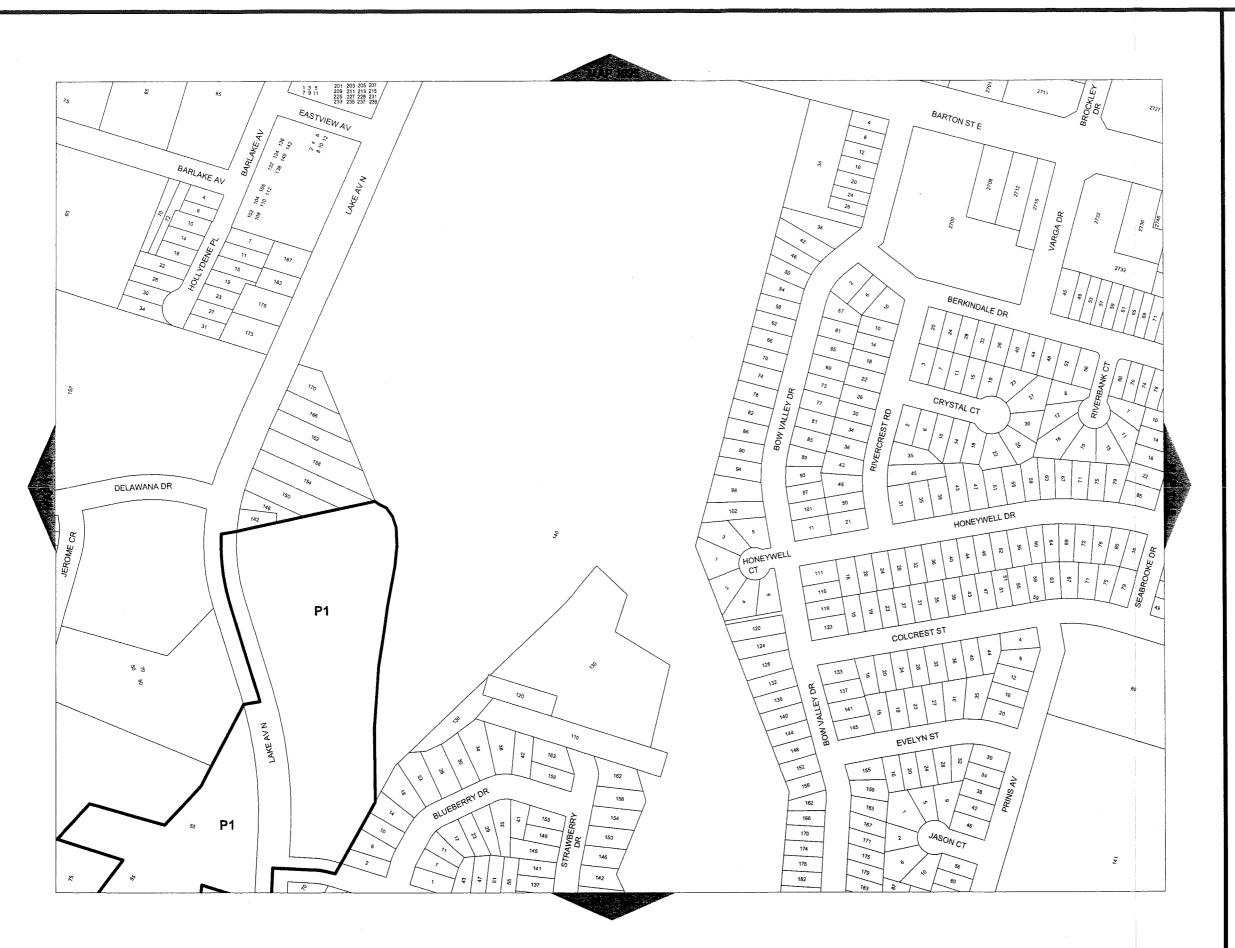

## "7.1 NEIGHBOURHOOD PARK (P1) ZONE

No person shall erect, or use any building in whole or in part, or use any land in whole or in part, within a Neighbourhood Park (P1) Zone for any purpose other than one or more of the following uses, or uses accessory thereto. Such erection or use shall also comply with the prescribed regulations:

7.1.1 **PERMITTED USES** Recreation

**7.1.2 PROHIBITED USES**Notwithstanding Section 7.1.1, the

following uses are prohibited, even as

an accessory use:

Arena

**Community Centre** 

Page 5 of 7

Stadium
Swimming Pool
Tennis Courts

#### 7.1.3 REGULATIONS

a) Minimum Side and Rear Yard
 b) Maximum Building Height
 c) Parking
 d) Maximum Building Gross Floor Area
 i) The building shall only be used for utility and storage purposes.