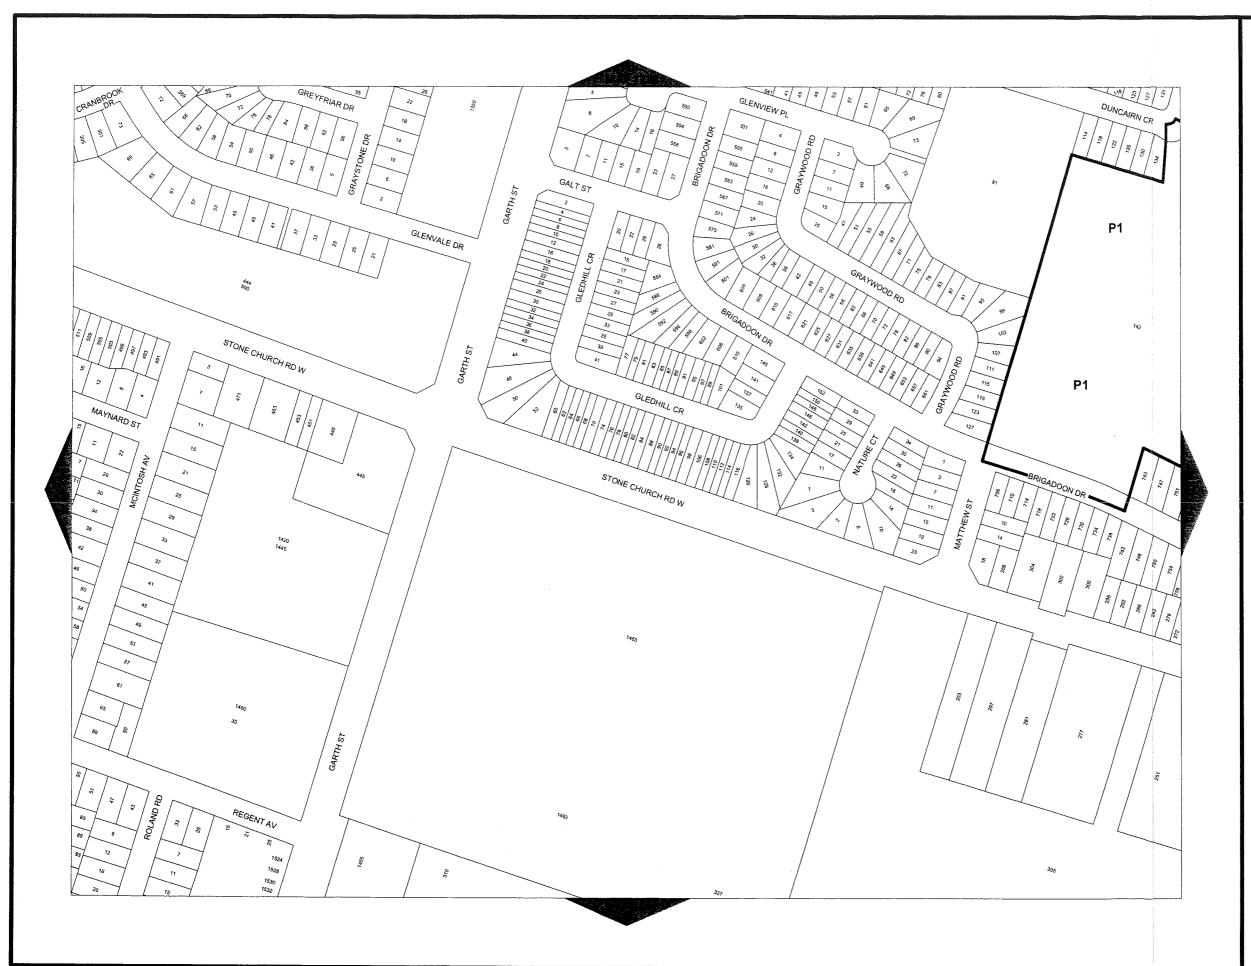

- 2. That Section 2.3, of By-law 05-200, be amended by adding reference to Map Numbers 382, 413-414, 445, 481-482, 515-516, 549, 550, 680, 715-716, 743, 753, 780, 784-785, 793, 817-820, 823-828, 834-835, 859-862, 865-871, 877, 899-902, 904, 906-909, 912-913, 919-920, 942-946, 948, 950-951, 954-962, 983-985, 989-990, 992-993, 995-996, 998-1006, 1033, 1035-1047, 1049-1051, 1078-1088, 1090-1093, 1097-1098, 1100, 1124-1126, 1128, 1131-1137, 1140, 1142, 1144-1145, 1149-1150, 1152, 1173-1178, 1180-1188, 1190-1198, 1205-1207, 1227-1231, 1234-1236, 1238-1245, 1247-1253, 1256, 1259-1260, 1279-1281, 1283-1284, 1286-1294, 1296, 1298-1306, 1311-1312, 1332-1336, 1339-1349, 1352, 1357, 1364-1365, 1385-1387, 1391-1396, 1398-1401, 1403-1405, 1436, 1437, 1442-1443, 1446-1451, 1454-1456, 1494-1500, 1502-1504, 1542, 1546-1547, 1550-1551, 1590-1591, 1595-1597, 1634-1635 and 1676, all inclusive.
- 3. That Map Numbers 910, 911, 952, 953 and 994 of Schedule "A" to By-law 05-200, be amended by incorporating additional zone boundaries as shown on the corresponding new maps, attached as Schedule A to this By-law.
- 4. That Schedule "A", to By-law 05-200, be amended by adding the following additional new maps 382, 413-414, 445, 481-482, 515-516, 549, 550, 680, 715-716, 743, 753, 780, 784-785, 793, 817-820, 823-828, 834-835, 859-862, 865-871, 877, 899-902, 904, 906-909, 912-913, 919-920, 942-946, 948, 950-951, 954-962, 983-985, 989-990, 992-993, 995-996, 998-1006, 1033, 1035-1047, 1049-1051, 1078-1088, 1090-1093, 1097-1098, 1100, 1124-