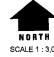

## 7.2 COMMUNITY PARK (P2) ZONE

No person shall erect, or use any building in whole or in part, or use any land in whole or in part, within a Community Park P2 Zone for any purpose other than one or more of the following uses, or uses accessory thereto. Such erection or use shall also comply with the prescribed regulations:

| 7.2.1 | PERMITTED USES                | Recreation                                                       |
|-------|-------------------------------|------------------------------------------------------------------|
| 7.2.2 | REGULATIONS                   |                                                                  |
| a)    | Minimum Side and Rear<br>Yard | 7.5 metres                                                       |
| b)    | Maximum Building Height       | 11 metres                                                        |
| c)    | Parking                       | In accordance with the requirements of Section 5 of this By-law. |