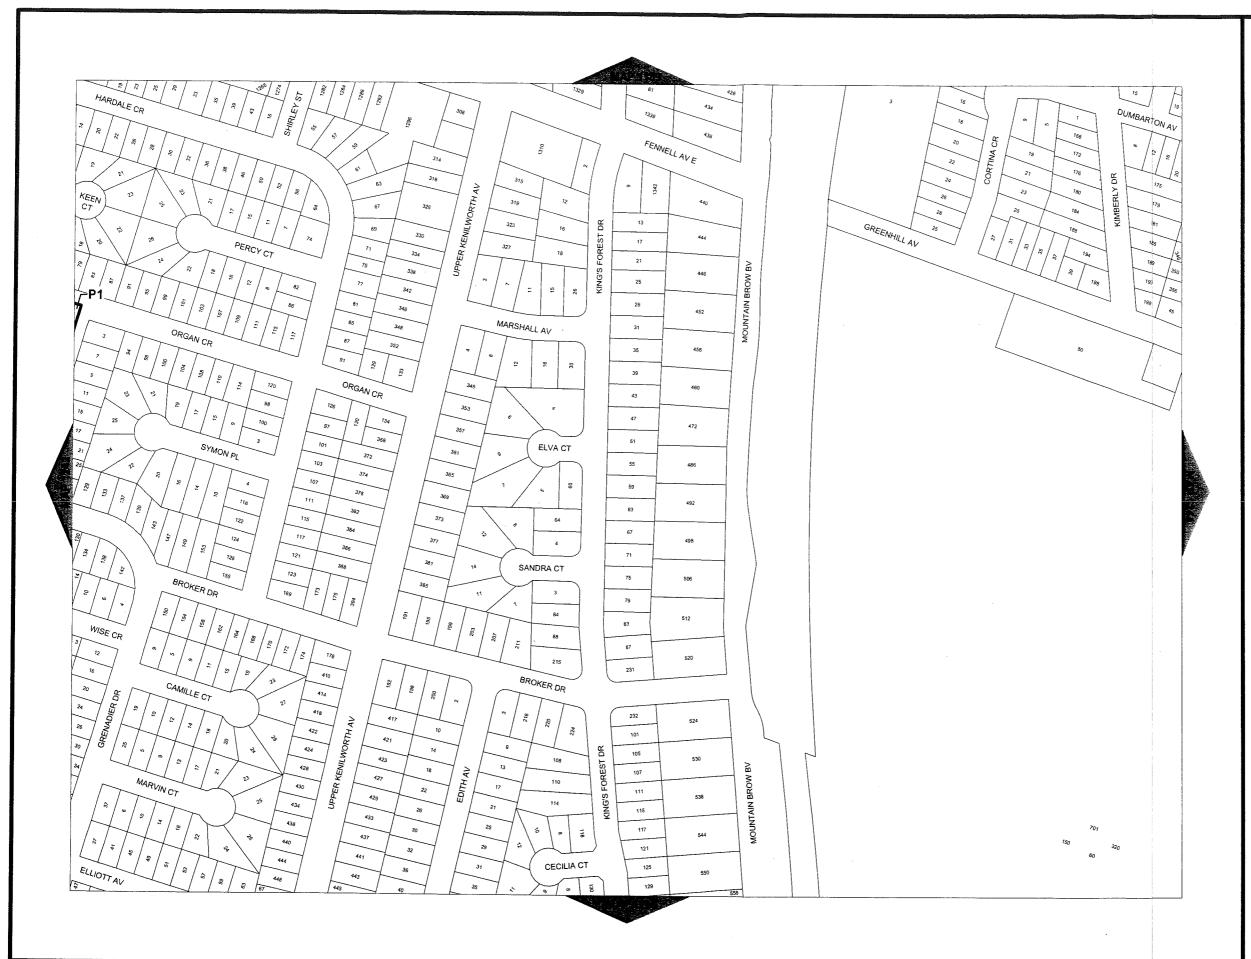

"b) Open Space and Parks Classification

| <u>Zones</u>                  | Zone Symbol |
|-------------------------------|-------------|
| Neighbourhood Park Zone       | P1          |
| Community Park Zone           | P2          |
| City Wide Park Zone           | P3          |
| Open Space Zone               | P4          |
| Conservation/Hazard Land Zone | P5"         |

## 7.2 COMMUNITY PARK (P2) ZONE

No person shall erect, or use any building in whole or in part, or use any land in whole or in part, within a Community Park P2 Zone for any purpose other than one or more of the following uses, or uses accessory thereto. Such erection or use shall also comply with the prescribed regulations:

| 7.2.1 | PERMITTED USES                | Recreation                                                       |
|-------|-------------------------------|------------------------------------------------------------------|
| 7.2.2 | REGULATIONS                   |                                                                  |
| a)    | Minimum Side and Rear<br>Yard | 7.5 metres                                                       |
| b)    | Maximum Building Height       | 11 metres                                                        |
| c)    | Parking                       | In accordance with the requirements of Section 5 of this By-law. |