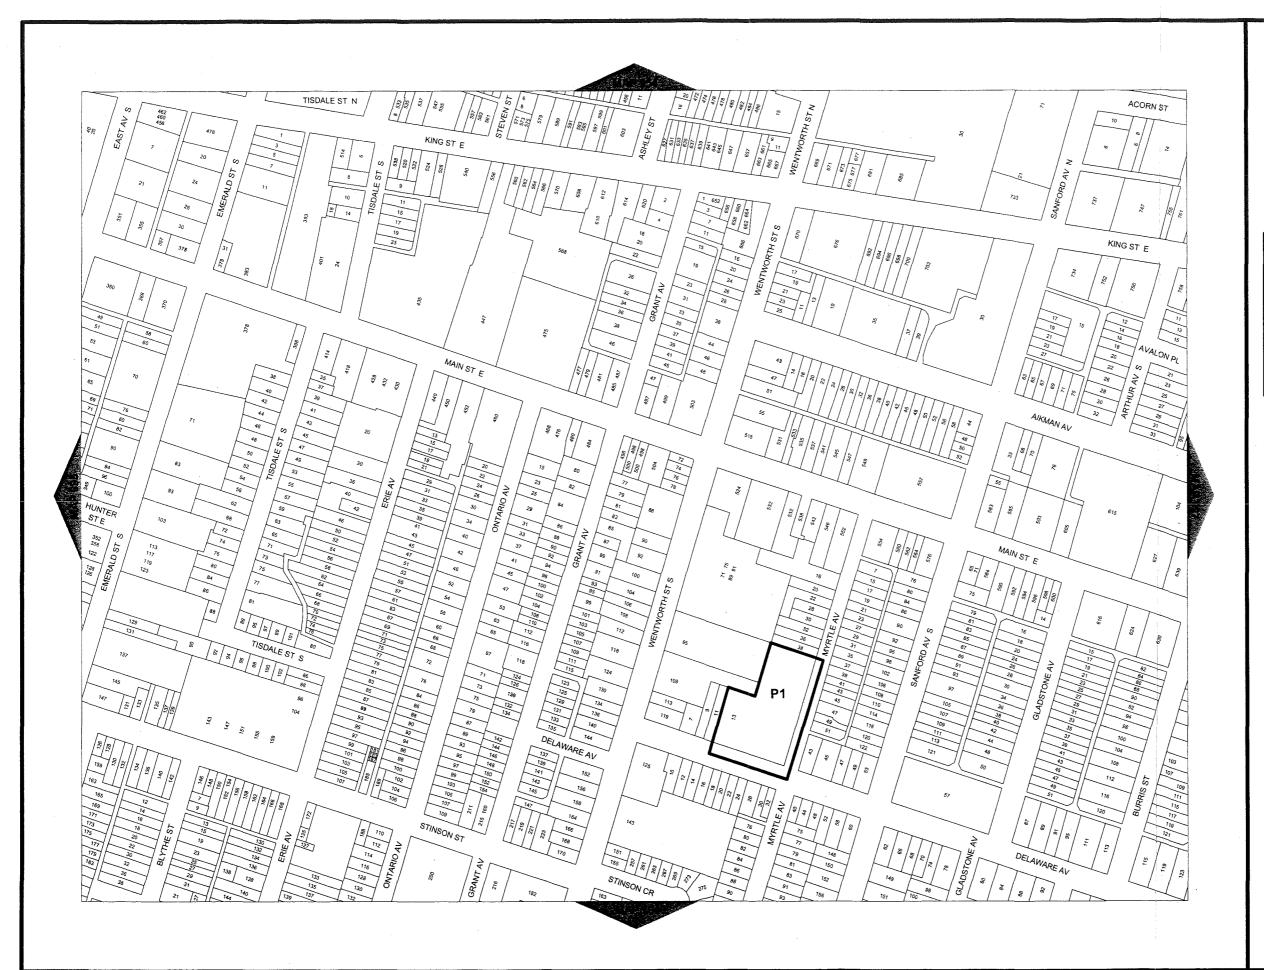

"b) Open Space and Parks Classification

| <u>Zones</u>                  | Zone Symbol |
|-------------------------------|-------------|
| Neighbourhood Park Zone       | P1          |
| Community Park Zone           | P2          |
| City Wide Park Zone           | P3          |
| Open Space Zone               | P4          |
| Conservation/Hazard Land Zone | P5"         |

## "7.1 NEIGHBOURHOOD PARK (P1) ZONE

No person shall erect, or use any building in whole or in part, or use any land in whole or in part, within a Neighbourhood Park (P1) Zone for any purpose other than one or more of the following uses, or uses accessory thereto. Such erection or use shall also comply with the prescribed regulations:

7.1.1 **PERMITTED USES** Recreation

**7.1.2 PROHIBITED USES**Notwithstanding Section 7.1.1, the

following uses are prohibited, even as

an accessory use:

Arena

**Community Centre** 

Page 5 of 7

Stadium
Swimming Pool
Tennis Courts

#### 7.1.3 REGULATIONS

a) Minimum Side and Rear Yard
 b) Maximum Building Height
 c) Parking
 d) Maximum Building Gross Floor Area
 i) The building shall only be used for utility and storage purposes.