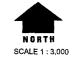

"b) Open Space and Parks Classification

| <u>Zones</u>                  | Zone Symbol |
|-------------------------------|-------------|
| Neighbourhood Park Zone       | P1          |
| Community Park Zone           | P2          |
| City Wide Park Zone           | P3          |
| Open Space Zone               | P4          |
| Conservation/Hazard Land Zone | P5"         |

## 7.2 COMMUNITY PARK (P2) ZONE

No person shall erect, or use any building in whole or in part, or use any land in whole or in part, within a Community Park P2 Zone for any purpose other than one or more of the following uses, or uses accessory thereto. Such erection or use shall also comply with the prescribed regulations:

| 7.2.1 | PERMITTED USES                | Recreation                                                       |
|-------|-------------------------------|------------------------------------------------------------------|
| 7.2.2 | REGULATIONS                   |                                                                  |
| a)    | Minimum Side and Rear<br>Yard | 7.5 metres                                                       |
| b)    | Maximum Building Height       | 11 metres                                                        |
| c)    | Parking                       | In accordance with the requirements of Section 5 of this By-law. |