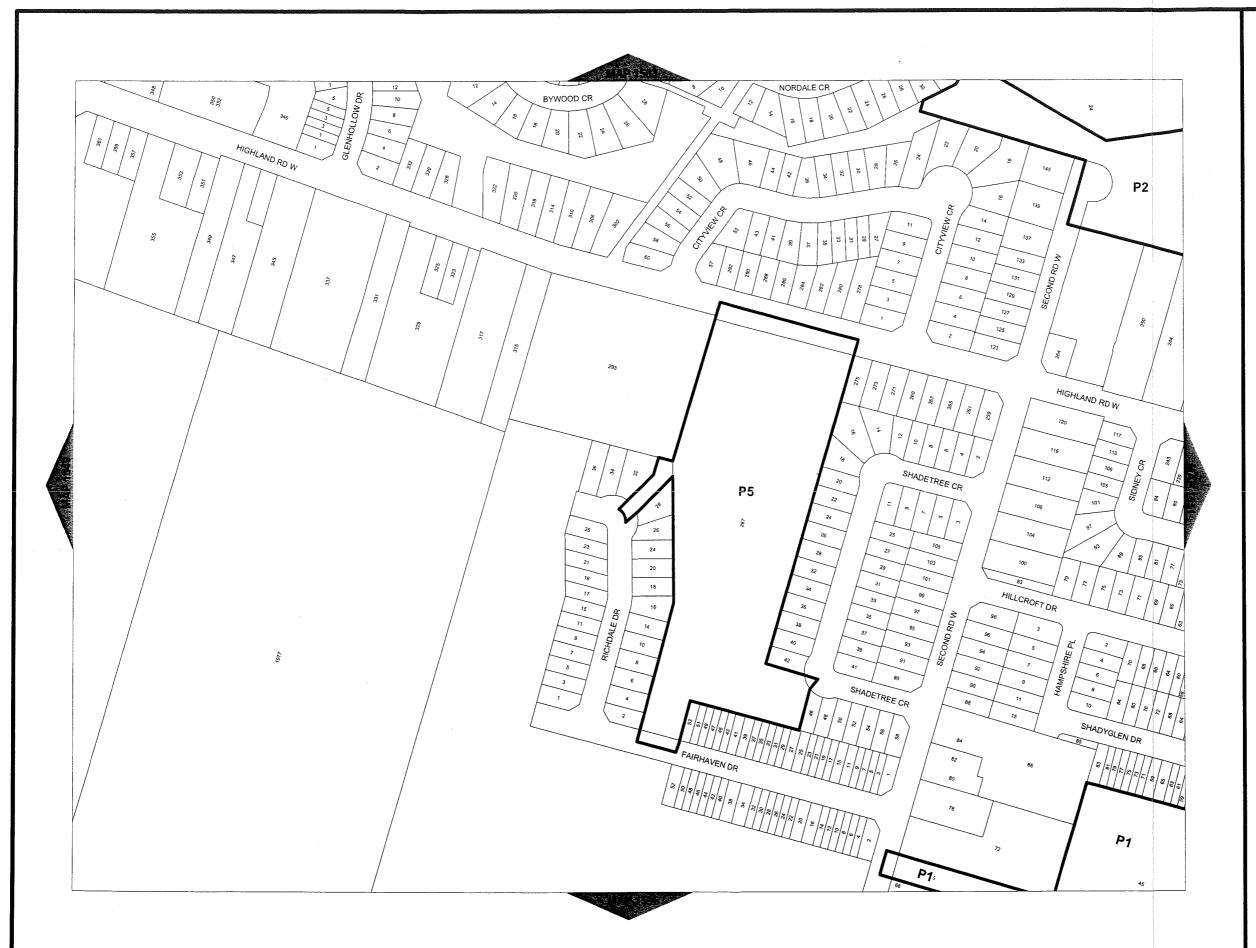

"b) Open Space and Parks Classification

| <u>Zones</u>                  | Zone Symbol |
|-------------------------------|-------------|
| Neighbourhood Park Zone       | P1          |
| Community Park Zone           | P2          |
| City Wide Park Zone           | P3          |
| Open Space Zone               | P4          |
| Conservation/Hazard Land Zone | P5"         |

## 7.2 COMMUNITY PARK (P2) ZONE

No person shall erect, or use any building in whole or in part, or use any land in whole or in part, within a Community Park P2 Zone for any purpose other than one or more of the following uses, or uses accessory thereto. Such erection or use shall also comply with the prescribed regulations:

## 7.5 CONSERVATION/HAZARD LAND (P5) ZONE

No person shall erect, or use any building in whole or in part, or use any land in whole or in part, within a Conservation/Hazard Land (P5) Zone for any purpose other than one or more of the following uses, or uses accessory thereto. Such erection or use shall also comply with the prescribed regulations: