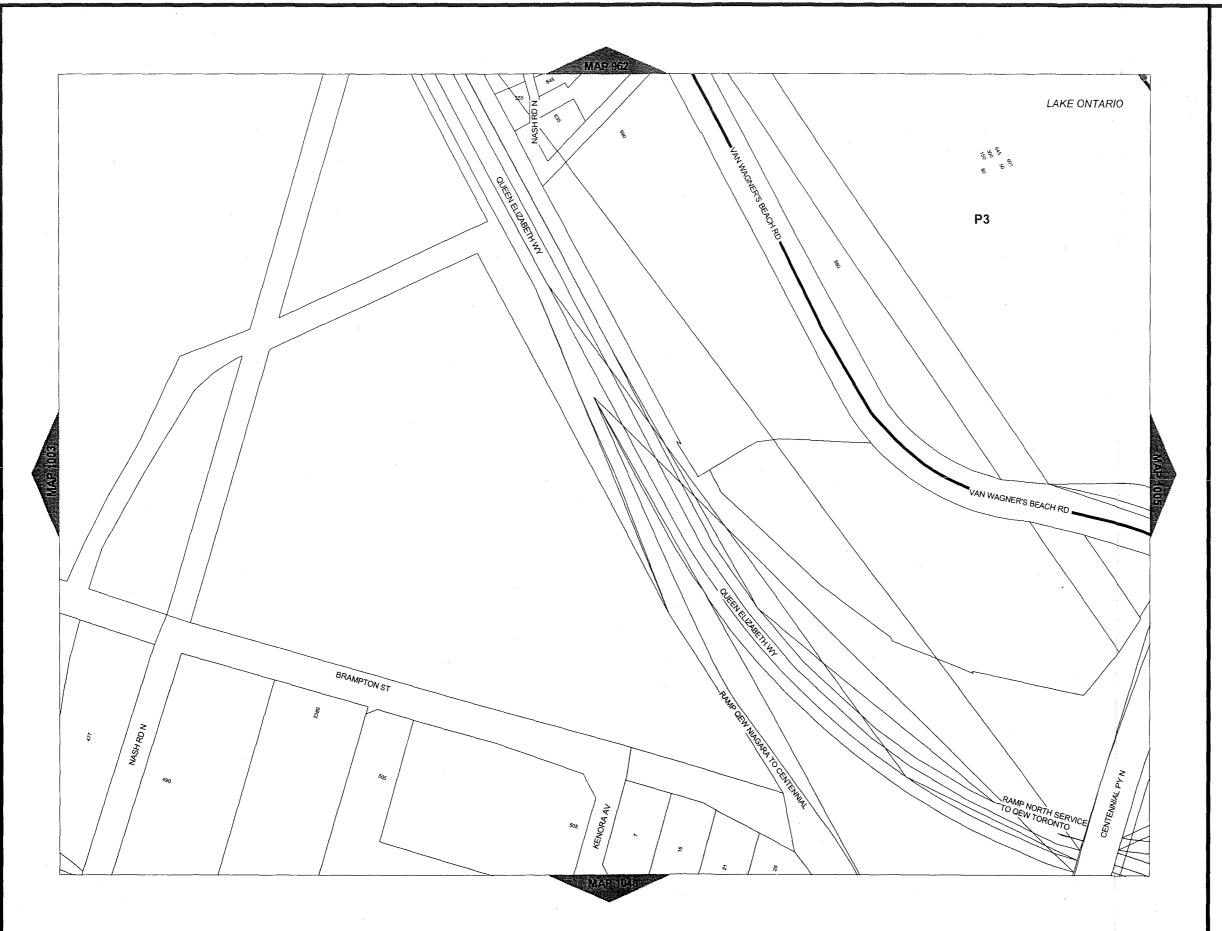

"b) Open Space and Parks Classification

| <u>Zones</u>                  | Zone Symbol |
|-------------------------------|-------------|
| Neighbourhood Park Zone       | P1          |
| Community Park Zone           | P2          |
| City Wide Park Zone           | P3          |
| Open Space Zone               | P4          |
| Conservation/Hazard Land Zone | P5"         |

# 7.3 CITY WIDE PARK (P3) ZONE

No person shall erect, or use any building in whole or in part, or use any land in whole or in part, within a City Wide Park (P3) Zone for any purpose other

Page 6 of 7

than one or more of the following uses, or uses accessory thereto. Such erection or use shall also comply with the prescribed regulations:

7.3.1 **PERMITTED USES** Commercial Entertainment

Commercial Parking Facility
Commercial Recreation

Marina Recreation Restaurant Retail

**7.3.2 PROHIBITED USES** Drive-through Facility

7.3.3 REGULATIONS

a) Minimum Side and Rear 7.5 metres

Yard

Retail

b) Maximum Building Height 11 metres

c) Parking In accordance with the requirements

of Section 5 of this By-law.

d) Maximum Size for No retail use shall exceed 100 square

metres of gross floor area for any