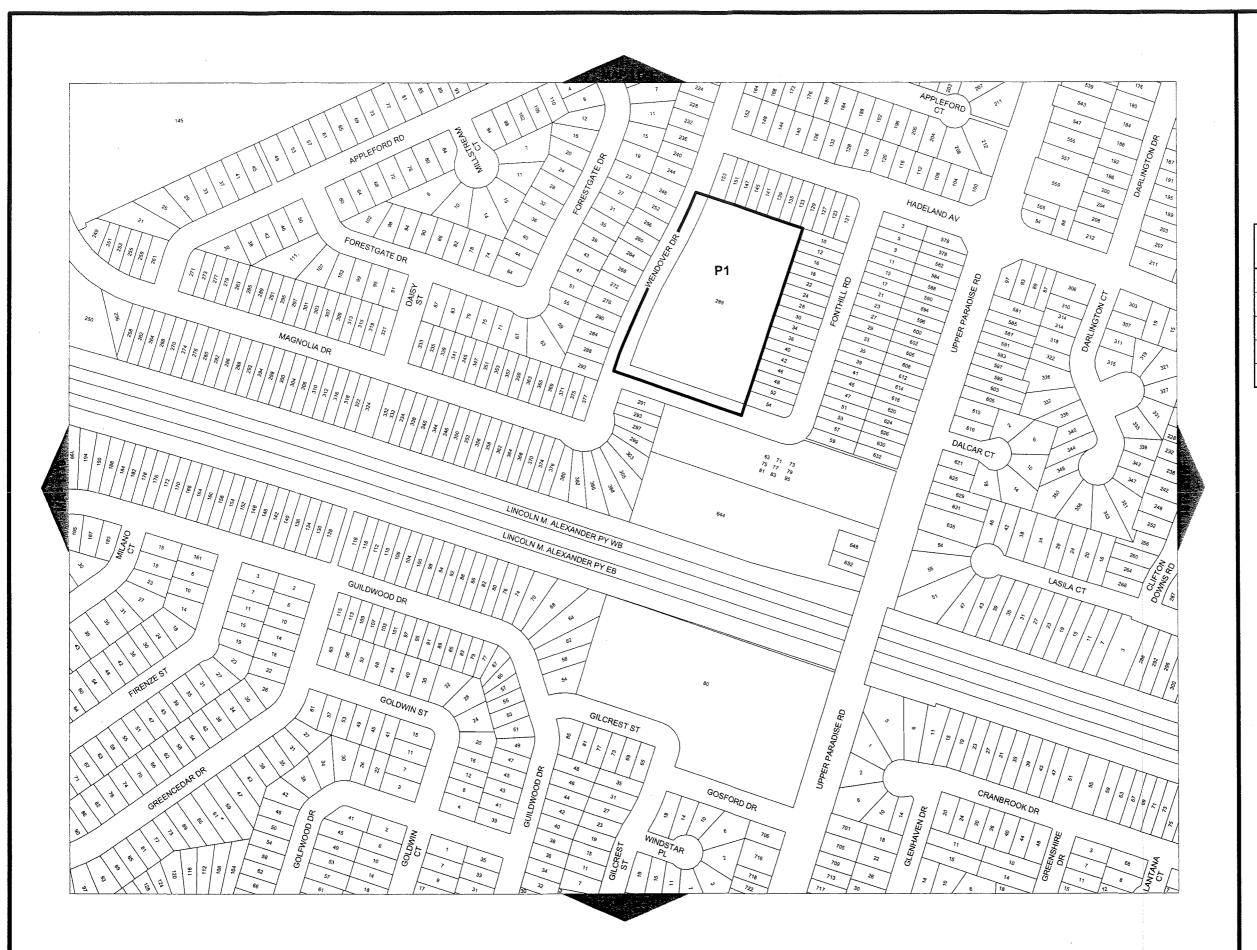

## "7.1 NEIGHBOURHOOD PARK (P1) ZONE

No person shall erect, or use any building in whole or in part, or use any land in whole or in part, within a Neighbourhood Park (P1) Zone for any purpose other than one or more of the following uses, or uses accessory thereto. Such erection or use shall also comply with the prescribed regulations:

## 7.2 COMMUNITY PARK (P2) ZONE

No person shall erect, or use any building in whole or in part, or use any land in whole or in part, within a Community Park P2 Zone for any purpose other than one or more of the following uses, or uses accessory thereto. Such erection or use shall also comply with the prescribed regulations: