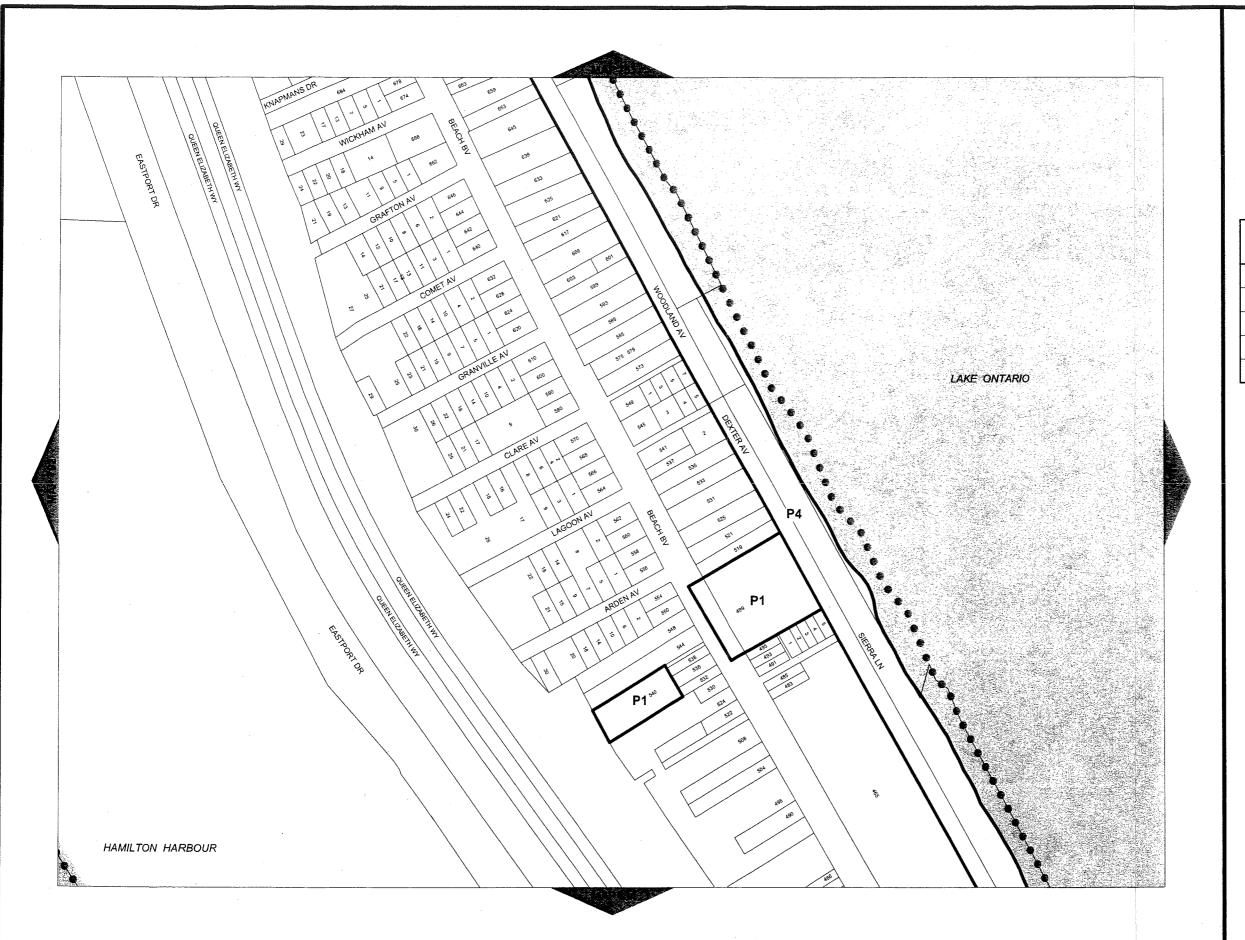

"b) Open Space and Parks Classification

| <u>Zones</u>                  | Zone Symbol |
|-------------------------------|-------------|
| Neighbourhood Park Zone       | P1          |
| Community Park Zone           | P2          |
| City Wide Park Zone           | P3          |
| Open Space Zone               | P4          |
| Conservation/Hazard Land Zone | P5"         |

## 7.4 OPEN SPACE (P4) ZONE

No person shall erect, or use any building in whole or in part, or use any land in whole or in part, within an Open Space (P4) Zone for any purpose other than one or more of the following uses, or uses accessory thereto. Such erection or use shall also comply with the prescribed regulations:

**7.4.1 PERMITTED USES** Agriculture

**Botanical Gardens** 

Cemetery Conservation

Golf Course (excluding mini-golf)

**Nature Centres** 

Marina Recreation

7.4.2 REGULATIONS

a) Minimum Side and Rear 7.5 metres