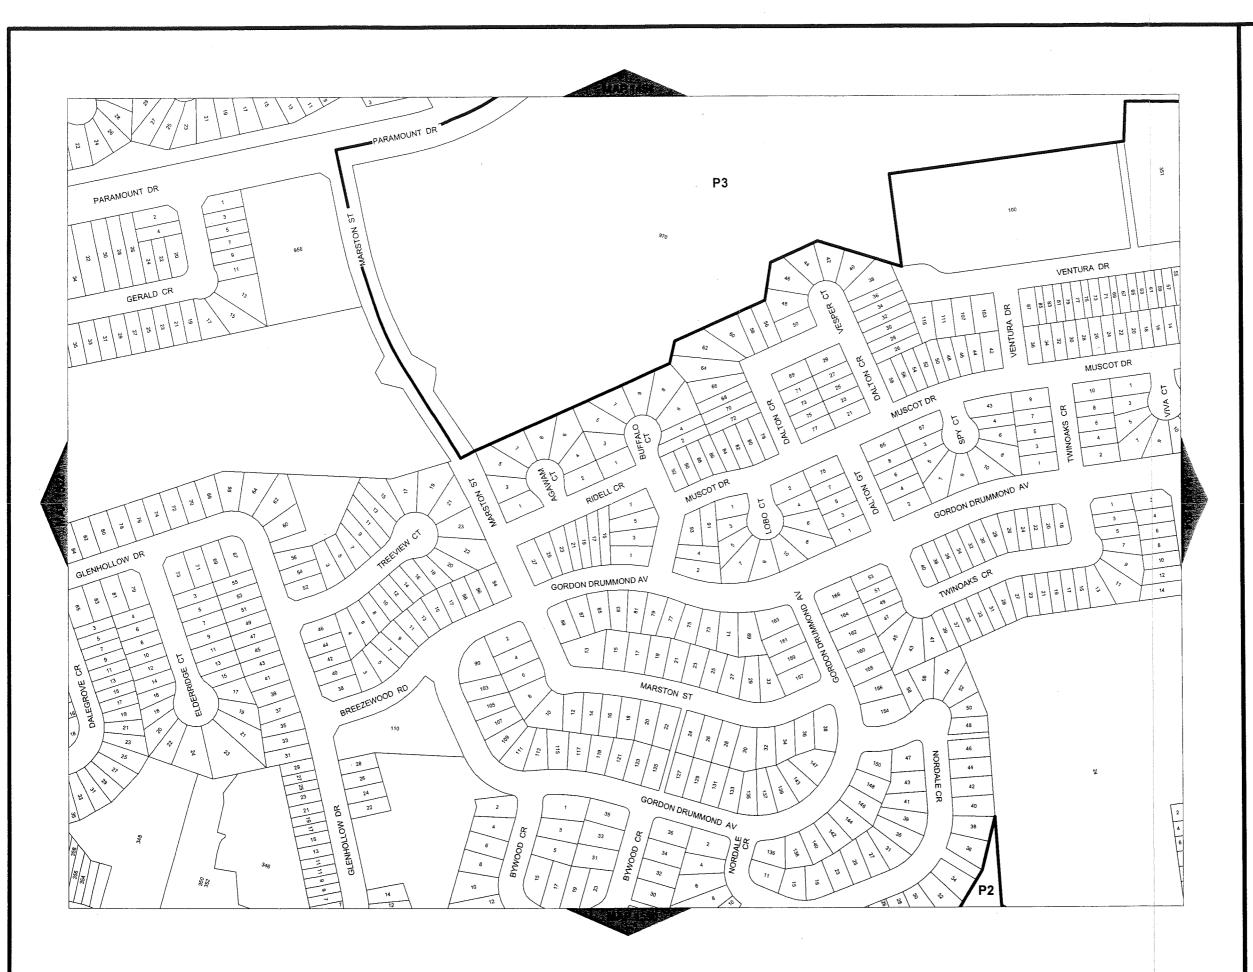

"b) Open Space and Parks Classification

| <u>Zones</u>                  | Zone Symbol |
|-------------------------------|-------------|
| Neighbourhood Park Zone       | P1          |
| Community Park Zone           | P2          |
| City Wide Park Zone           | P3          |
| Open Space Zone               | P4          |
| Conservation/Hazard Land Zone | P5"         |

## 7.2 COMMUNITY PARK (P2) ZONE

No person shall erect, or use any building in whole or in part, or use any land in whole or in part, within a Community Park P2 Zone for any purpose other than one or more of the following uses, or uses accessory thereto. Such erection or use shall also comply with the prescribed regulations:

# 7.3 CITY WIDE PARK (P3) ZONE

No person shall erect, or use any building in whole or in part, or use any land in whole or in part, within a City Wide Park (P3) Zone for any purpose other

Page 6 of 7

than one or more of the following uses, or uses accessory thereto. Such erection or use shall also comply with the prescribed regulations: