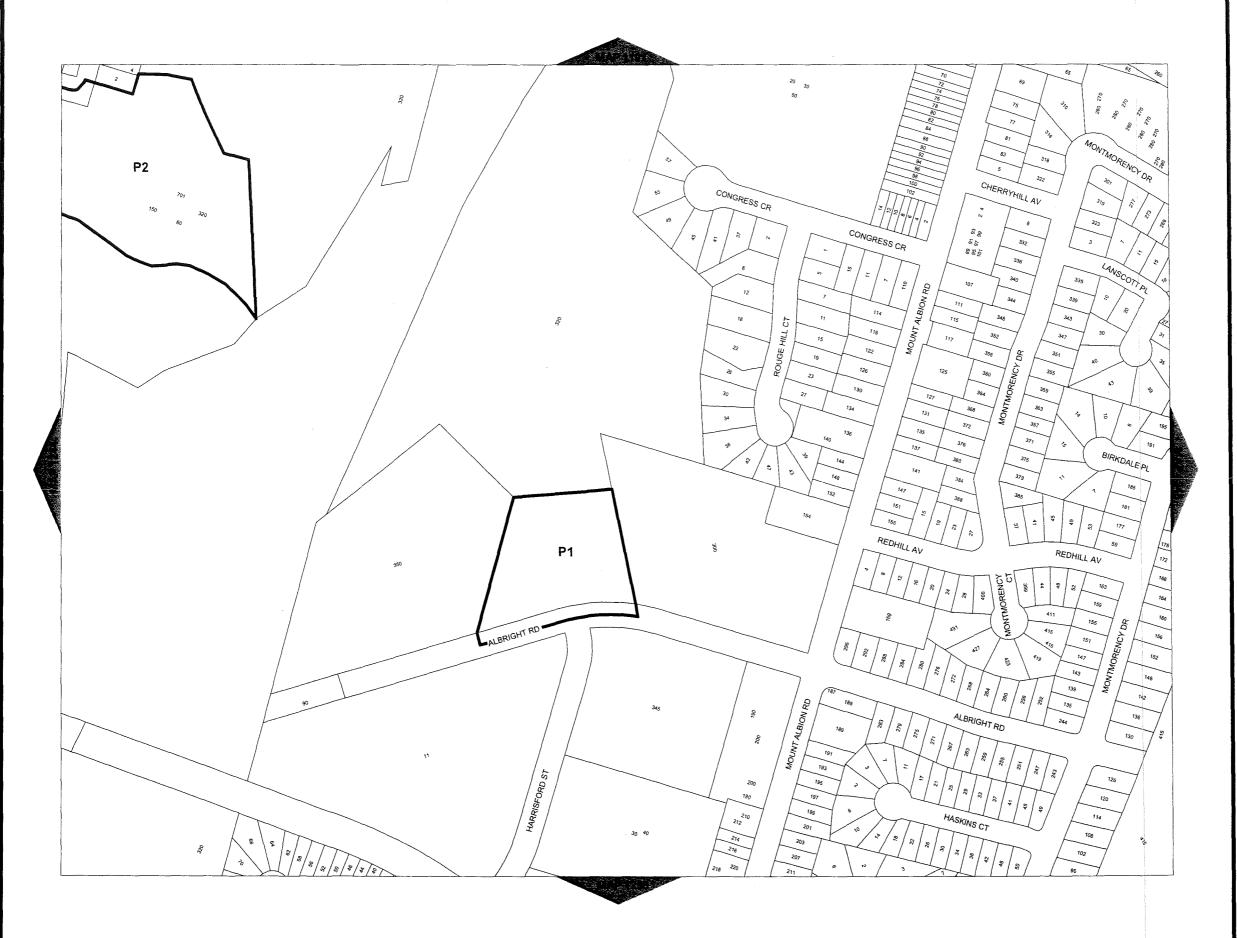

"b) Open Space and Parks Classification

| <u>Zones</u>                  | Zone Symbol |
|-------------------------------|-------------|
| Neighbourhood Park Zone       | P1          |
| Community Park Zone           | P2          |
| City Wide Park Zone           | P3          |
| Open Space Zone               | P4          |
| Conservation/Hazard Land Zone | P5"         |

## "7.1 NEIGHBOURHOOD PARK (P1) ZONE

No person shall erect, or use any building in whole or in part, or use any land in whole or in part, within a Neighbourhood Park (P1) Zone for any purpose other than one or more of the following uses, or uses accessory thereto. Such erection or use shall also comply with the prescribed regulations:

## 7.2 COMMUNITY PARK (P2) ZONE

No person shall erect, or use any building in whole or in part, or use any land in whole or in part, within a Community Park P2 Zone for any purpose other than one or more of the following uses, or uses accessory thereto. Such erection or use shall also comply with the prescribed regulations: