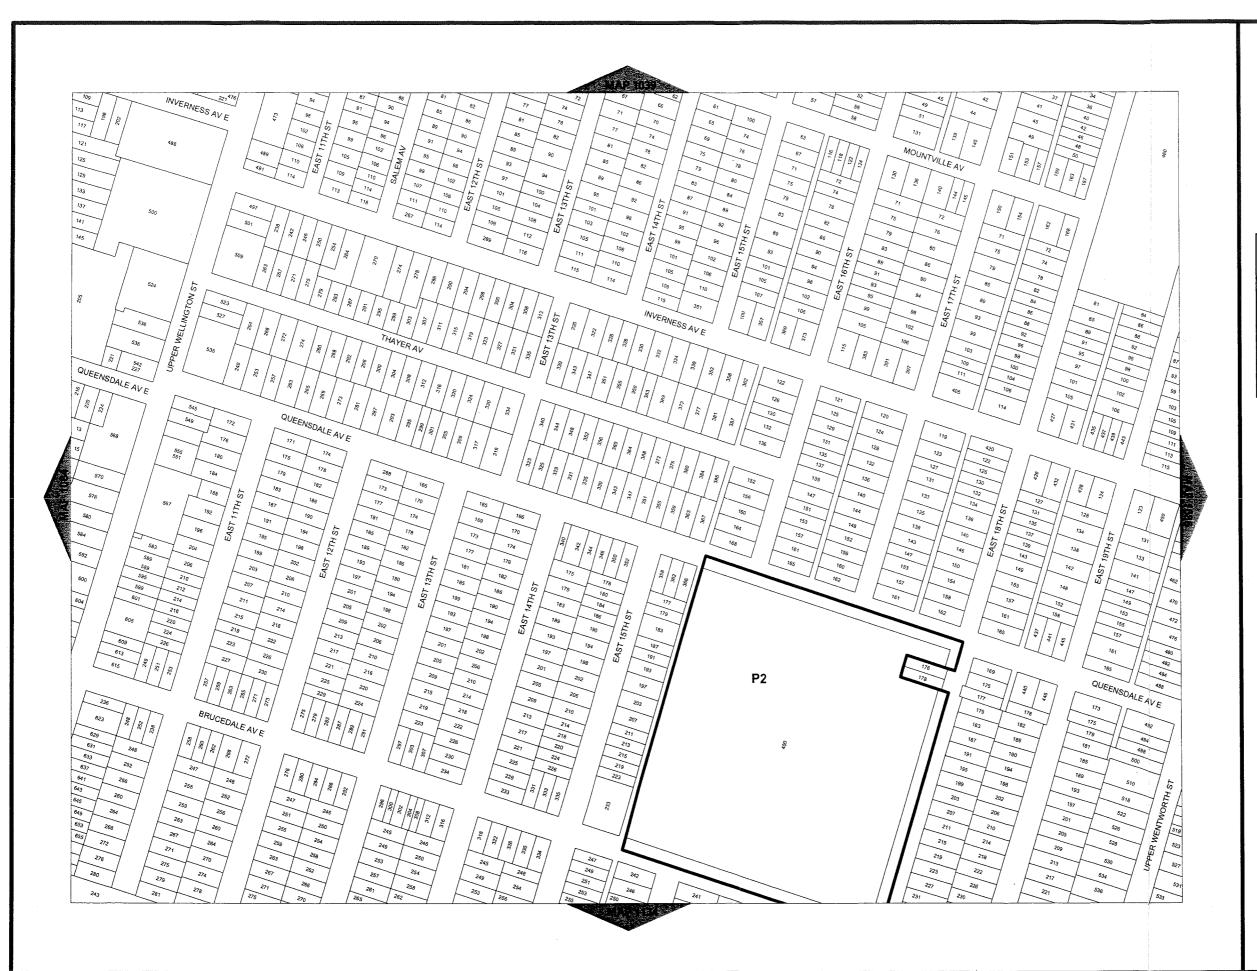

"b) Open Space and Parks Classification

| <u>Zones</u>                  | Zone Symbol |
|-------------------------------|-------------|
| Neighbourhood Park Zone       | P1          |
| Community Park Zone           | P2          |
| City Wide Park Zone           | P3          |
| Open Space Zone               | P4          |
| Conservation/Hazard Land Zone | P5"         |

## 7.2 COMMUNITY PARK (P2) ZONE

No person shall erect, or use any building in whole or in part, or use any land in whole or in part, within a Community Park P2 Zone for any purpose other than one or more of the following uses, or uses accessory thereto. Such erection or use shall also comply with the prescribed regulations: