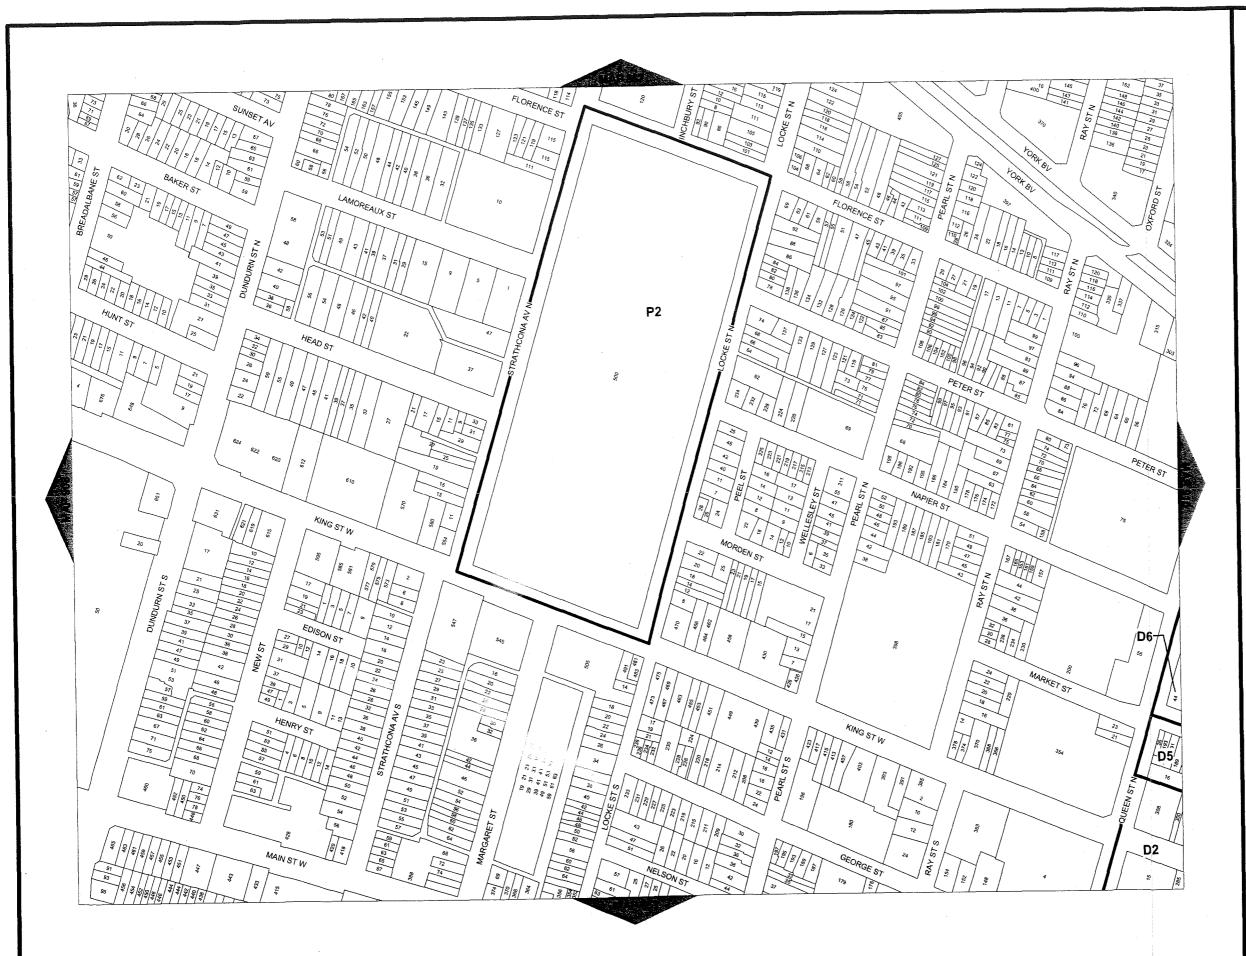

## 7.2 COMMUNITY PARK (P2) ZONE

No person shall erect, or use any building in whole or in part, or use any land in whole or in part, within a Community Park P2 Zone for any purpose other than one or more of the following uses, or uses accessory thereto. Such erection or use shall also comply with the prescribed regulations:

| 7.2.1 | PERMITTED USES                | Recreation                                                       |
|-------|-------------------------------|------------------------------------------------------------------|
| 7.2.2 | REGULATIONS                   |                                                                  |
| a)    | Minimum Side and Rear<br>Yard | 7.5 metres                                                       |
| b)    | Maximum Building Height       | 11 metres                                                        |
| c)    | Parking                       | In accordance with the requirements of Section 5 of this By-law. |