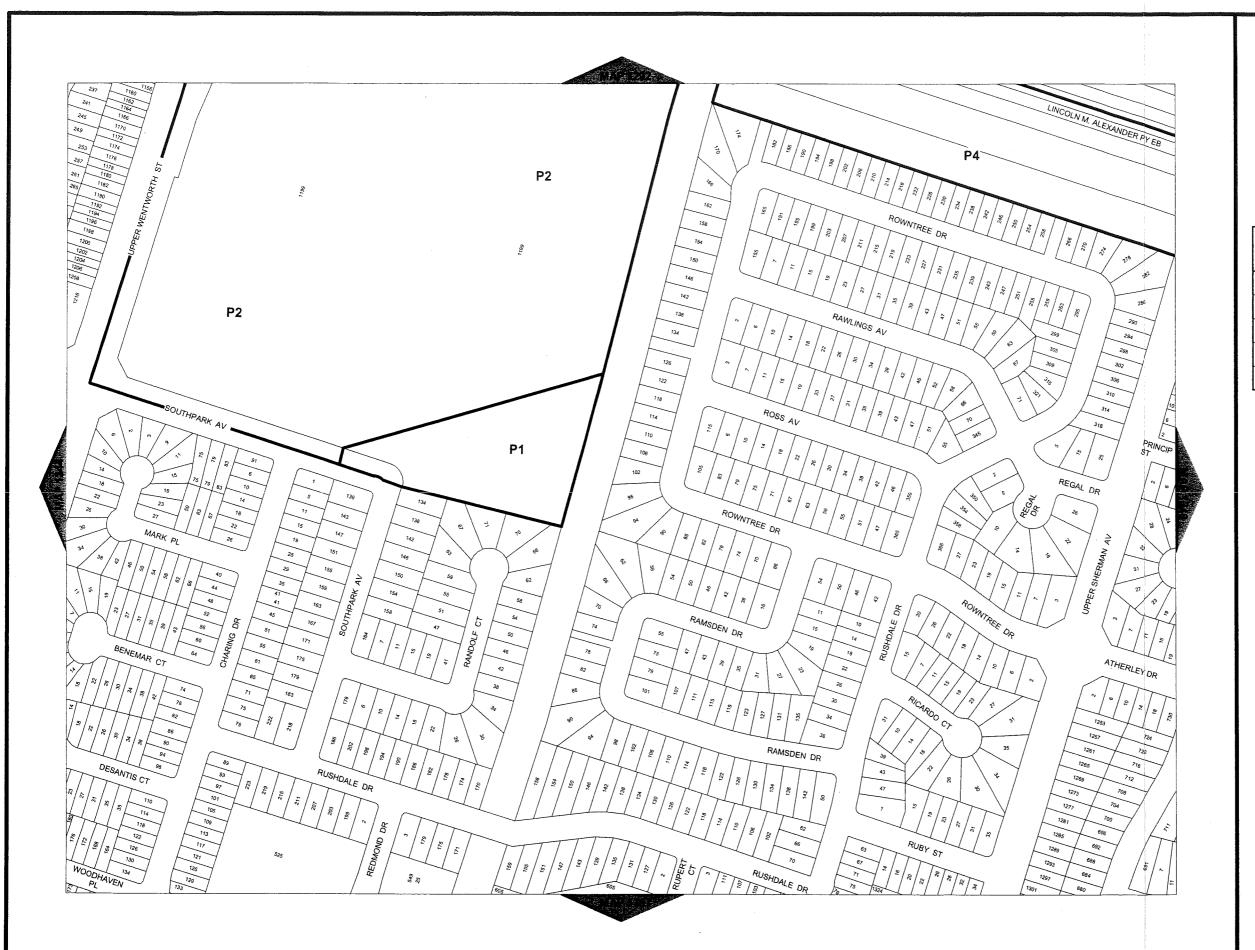

## 7.2 COMMUNITY PARK (P2) ZONE

No person shall erect, or use any building in whole or in part, or use any land in whole or in part, within a Community Park P2 Zone for any purpose other than one or more of the following uses, or uses accessory thereto. Such erection or use shall also comply with the prescribed regulations:

| 7.2.1 | PERMITTED USES                | Recreation                                                       |
|-------|-------------------------------|------------------------------------------------------------------|
| 7.2.2 | REGULATIONS                   |                                                                  |
| a)    | Minimum Side and Rear<br>Yard | 7.5 metres                                                       |
| b)    | Maximum Building Height       | 11 metres                                                        |
| c)    | Parking                       | In accordance with the requirements of Section 5 of this By-law. |