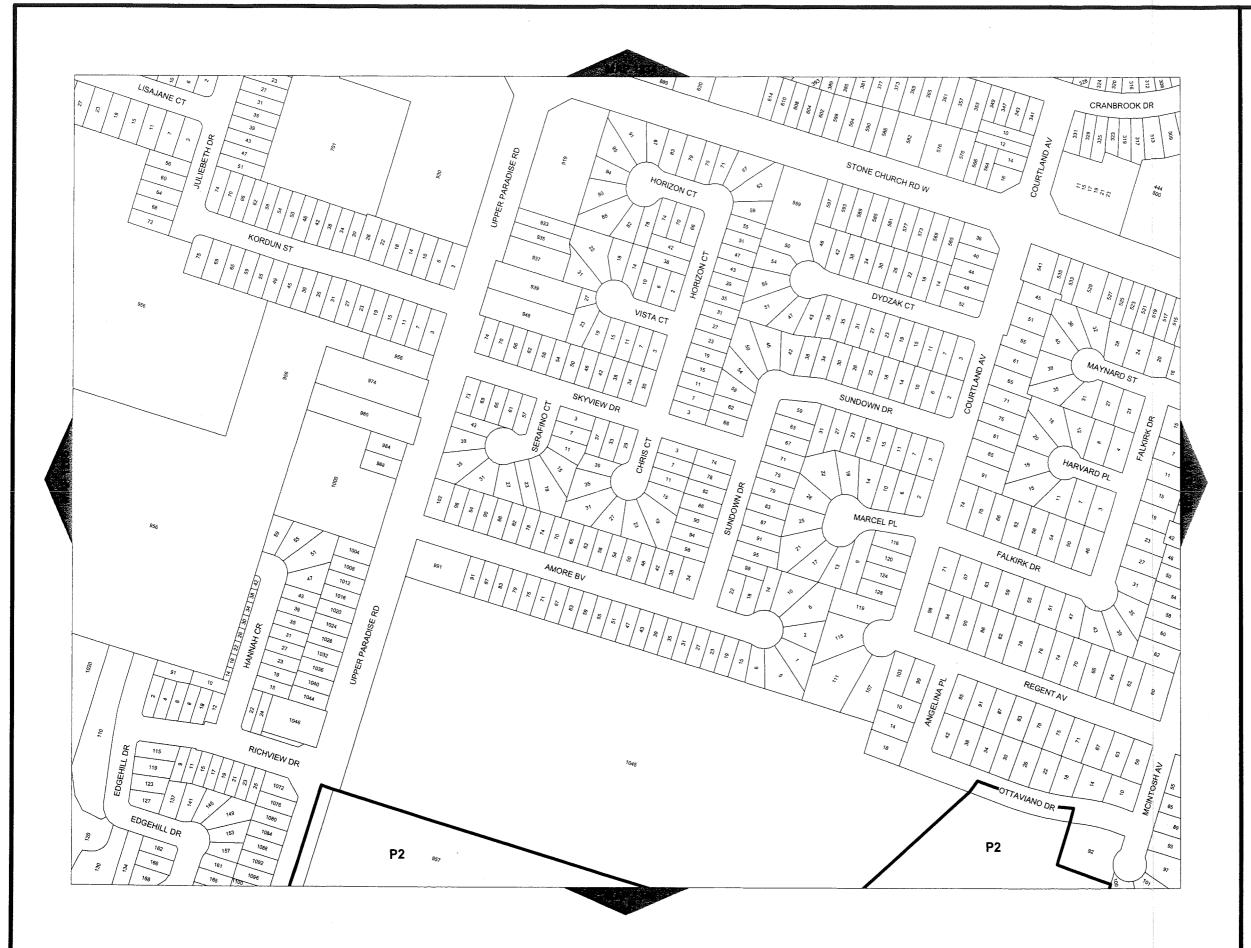

- 2. That Section 2.3, of By-law 05-200, be amended by adding reference to Map Numbers 382, 413-414, 445, 481-482, 515-516, 549, 550, 680, 715-716, 743, 753, 780, 784-785, 793, 817-820, 823-828, 834-835, 859-862, 865-871, 877, 899-902, 904, 906-909, 912-913, 919-920, 942-946, 948, 950-951, 954-962, 983-985, 989-990, 992-993, 995-996, 998-1006, 1033, 1035-1047, 1049-1051, 1078-1088, 1090-1093, 1097-1098, 1100, 1124-1126, 1128, 1131-1137, 1140, 1142, 1144-1145, 1149-1150, 1152, 1173-1178, 1180-1188, 1190-1198, 1205-1207, 1227-1231, 1234-1236, 1238-1245, 1247-1253, 1256, 1259-1260, 1279-1281, 1283-1284, 1286-1294, 1296, 1298-1306, 1311-1312, 1332-1336, 1339-1349, 1352, 1357, 1364-1365, 1385-1387, 1391-1396, 1398-1401, 1403-1405, 1436, 1437, 1442-1443, 1446-1451, 1454-1456, 1494-1500, 1502-1504, 1542, 1546-1547, 1550-1551, 1590-1591, 1595-1597, 1634-1635 and 1676, all inclusive.
- 3. That Map Numbers 910, 911, 952, 953 and 994 of Schedule "A" to By-law 05-200, be amended by incorporating additional zone boundaries as shown on the corresponding new maps, attached as Schedule A to this By-law.
- 4. That Schedule "A", to By-law 05-200, be amended by adding the following additional new maps 382, 413-414, 445, 481-482, 515-516, 549, 550, 680, 715-716, 743, 753, 780, 784-785, 793, 817-820, 823-828, 834-835, 859-862, 865-871, 877, 899-902, 904, 906-909, 912-913, 919-920, 942-946, 948, 950-951, 954-962, 983-985, 989-990, 992-993, 995-996, 998-1006, 1033, 1035-1047, 1049-1051, 1078-1088, 1090-1093, 1097-1098, 1100, 1124-