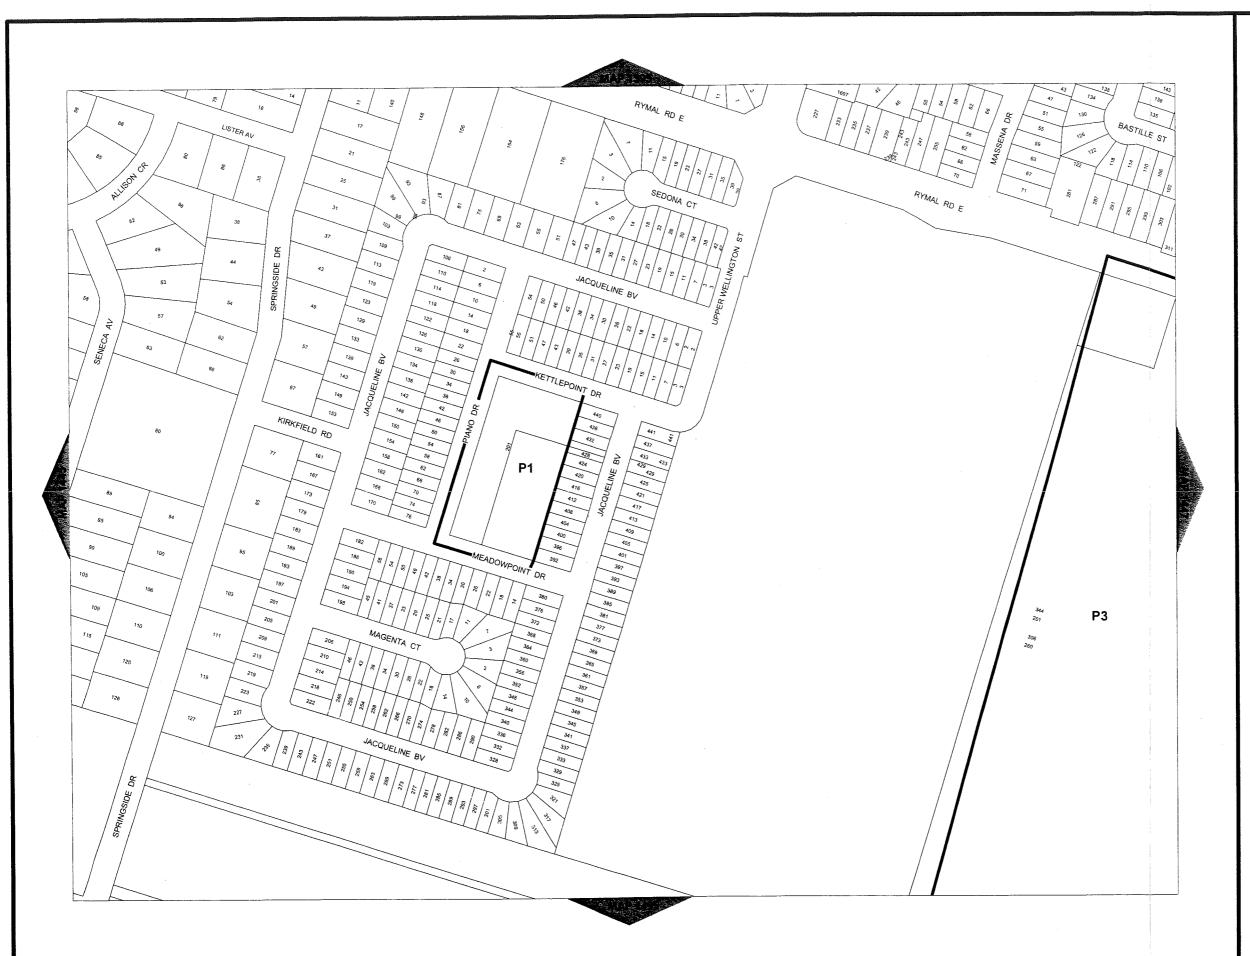

## "7.1 NEIGHBOURHOOD PARK (P1) ZONE

No person shall erect, or use any building in whole or in part, or use any land in whole or in part, within a Neighbourhood Park (P1) Zone for any purpose other than one or more of the following uses, or uses accessory thereto. Such erection or use shall also comply with the prescribed regulations:

7.1.1 **PERMITTED USES** Recreation

**7.1.2 PROHIBITED USES**Notwithstanding Section 7.1.1, the

following uses are prohibited, even as

an accessory use:

Arena

**Community Centre** 

Page 5 of 7

Stadium
Swimming Pool
Tennis Courts

#### 7.1.3 REGULATIONS

a) Minimum Side and Rear Yard
 b) Maximum Building Height
 c) Parking
 d) Maximum Building Gross Floor Area
 i) The building shall only be used for utility and storage purposes.