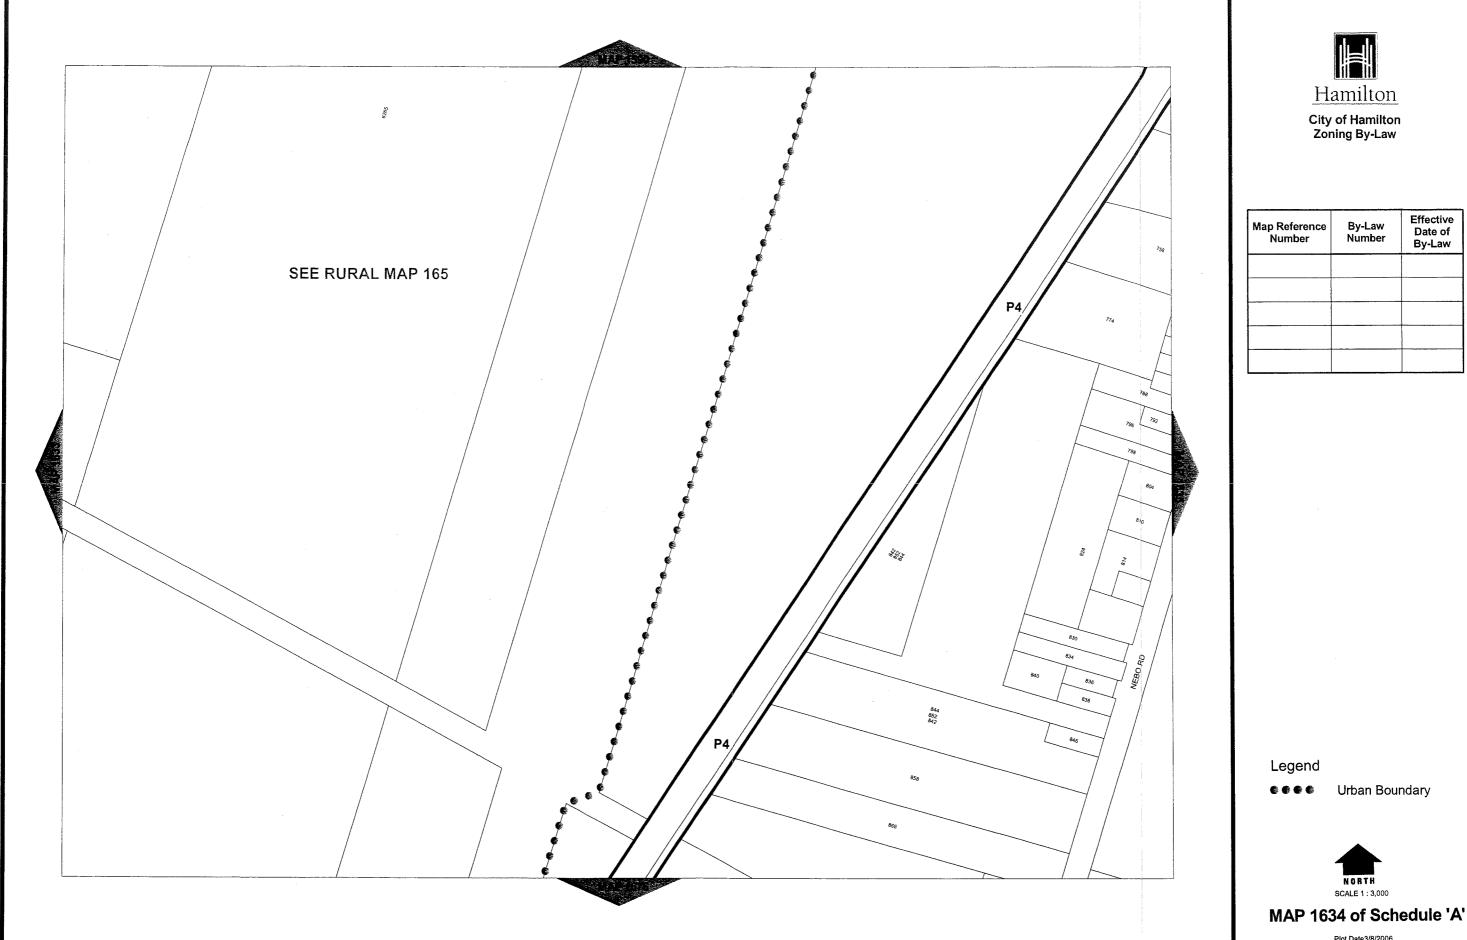

## 7.4 OPEN SPACE (P4) ZONE

No person shall erect, or use any building in whole or in part, or use any land in whole or in part, within an Open Space (P4) Zone for any purpose other than one or more of the following uses, or uses accessory thereto. Such erection or use shall also comply with the prescribed regulations:

**7.4.1 PERMITTED USES** Agriculture

**Botanical Gardens** 

Cemetery Conservation

Golf Course (excluding mini-golf)

**Nature Centres** 

Marina Recreation

7.4.2 REGULATIONS

a) Minimum Side and Rear 7.5 metres

Yard

Page 7 of 7

b) Minimum Lot Frontage 30 metres

c) Maximum Building Height 11 metres

d) Parking In accordance with the requirements

of Section 5 of this By-law.

e) Minimum Side and Rear

Yard for Accessory

Buildings

7.5 metres in the case of any building or structure abutting a Residential or

Institutional Zone