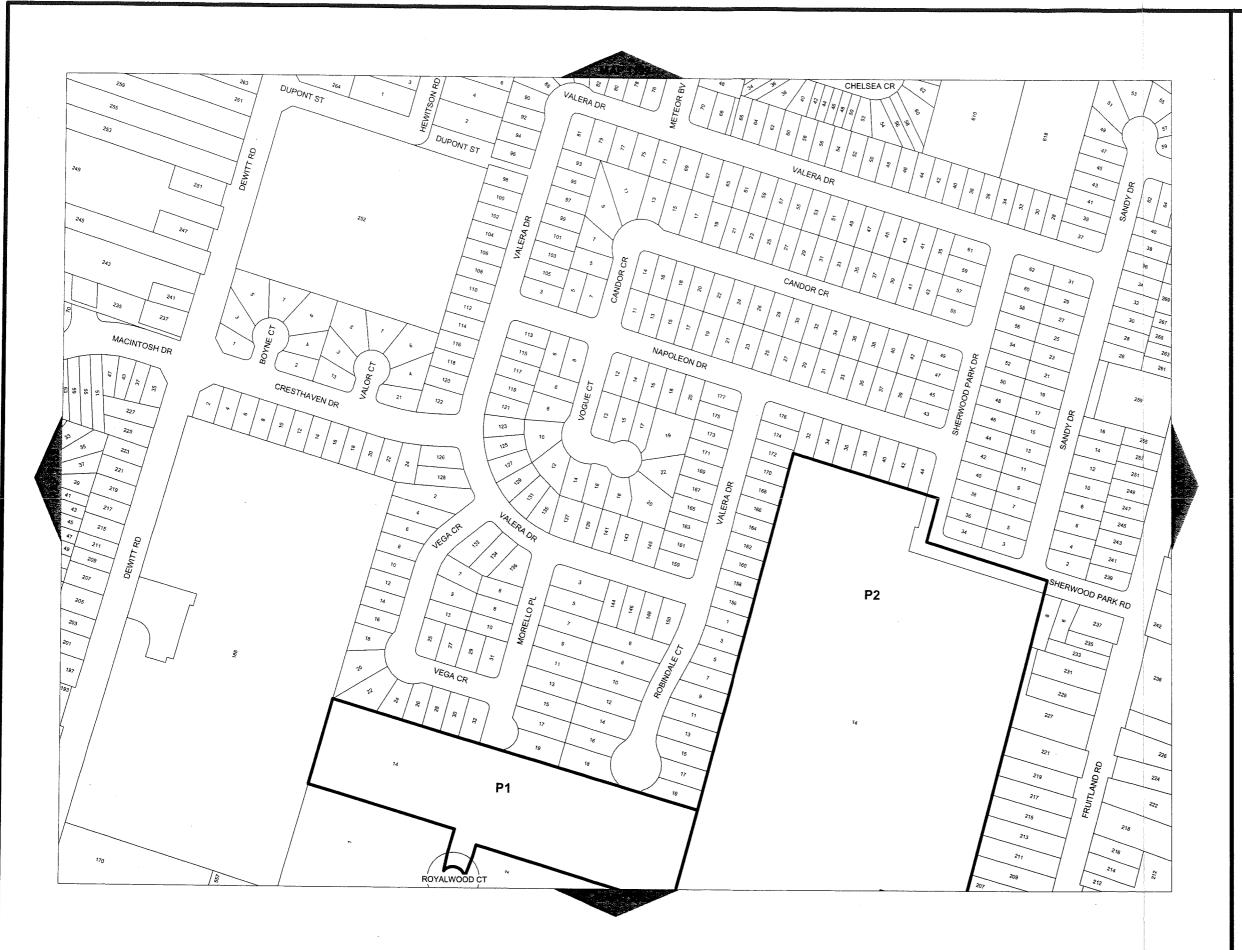

"b) Open Space and Parks Classification

| <u>Zones</u>                  | Zone Symbol |
|-------------------------------|-------------|
| Neighbourhood Park Zone       | P1          |
| Community Park Zone           | P2          |
| City Wide Park Zone           | P3          |
| Open Space Zone               | P4          |
| Conservation/Hazard Land Zone | P5"         |

## 7.2 COMMUNITY PARK (P2) ZONE

No person shall erect, or use any building in whole or in part, or use any land in whole or in part, within a Community Park P2 Zone for any purpose other than one or more of the following uses, or uses accessory thereto. Such erection or use shall also comply with the prescribed regulations:

| 7.2.1 | PERMITTED USES                | Recreation                                                       |
|-------|-------------------------------|------------------------------------------------------------------|
| 7.2.2 | REGULATIONS                   |                                                                  |
| a)    | Minimum Side and Rear<br>Yard | 7.5 metres                                                       |
| b)    | Maximum Building Height       | 11 metres                                                        |
| c)    | Parking                       | In accordance with the requirements of Section 5 of this By-law. |