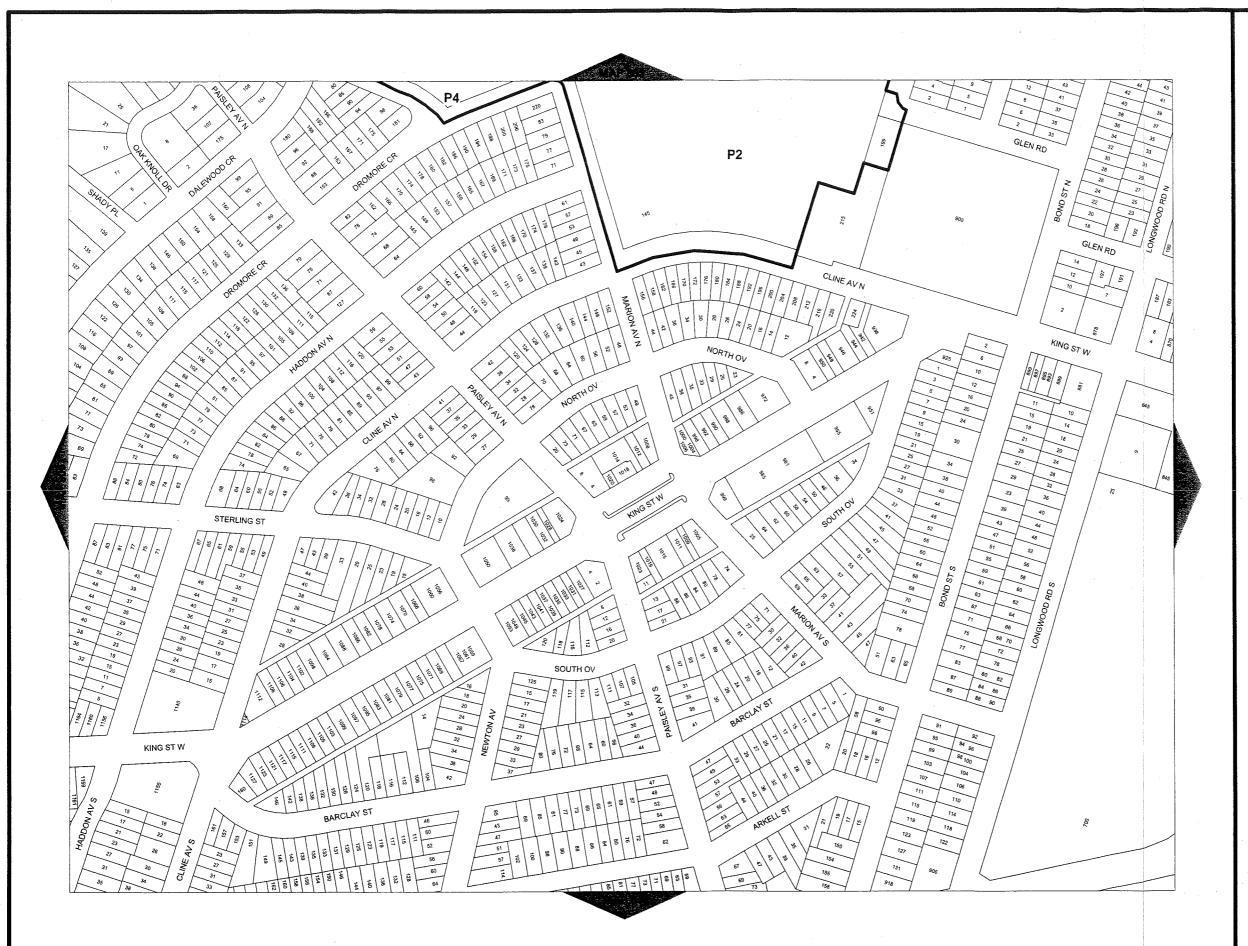

"b) Open Space and Parks Classification

| <u>Zones</u>                  | Zone Symbol |
|-------------------------------|-------------|
| Neighbourhood Park Zone       | P1          |
| Community Park Zone           | P2          |
| City Wide Park Zone           | P3          |
| Open Space Zone               | P4          |
| Conservation/Hazard Land Zone | P5"         |

## 7.2 COMMUNITY PARK (P2) ZONE

No person shall erect, or use any building in whole or in part, or use any land in whole or in part, within a Community Park P2 Zone for any purpose other than one or more of the following uses, or uses accessory thereto. Such erection or use shall also comply with the prescribed regulations:

## 7.4 OPEN SPACE (P4) ZONE

No person shall erect, or use any building in whole or in part, or use any land in whole or in part, within an Open Space (P4) Zone for any purpose other than one or more of the following uses, or uses accessory thereto. Such erection or use shall also comply with the prescribed regulations: