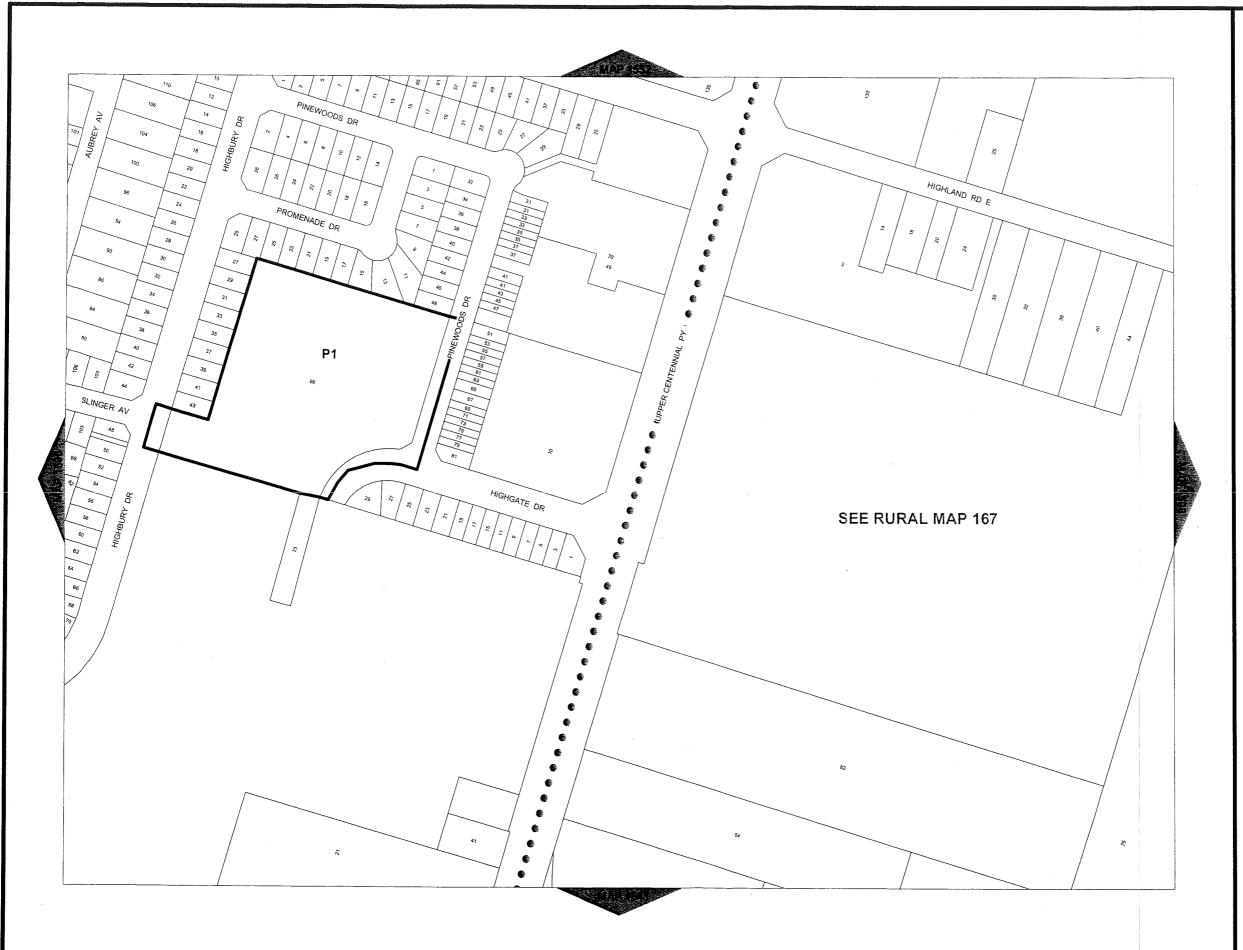

## "7.1 NEIGHBOURHOOD PARK (P1) ZONE

No person shall erect, or use any building in whole or in part, or use any land in whole or in part, within a Neighbourhood Park (P1) Zone for any purpose other than one or more of the following uses, or uses accessory thereto. Such erection or use shall also comply with the prescribed regulations:

7.1.1 **PERMITTED USES** Recreation

**7.1.2 PROHIBITED USES**Notwithstanding Section 7.1.1, the

following uses are prohibited, even as

an accessory use:

Arena

**Community Centre** 

Page 5 of 7

Stadium
Swimming Pool
Tennis Courts

#### 7.1.3 REGULATIONS

a) Minimum Side and Rear Yard
 b) Maximum Building Height
 c) Parking
 d) Maximum Building Gross Floor Area
 i) The building shall only be used for utility and storage purposes.