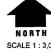

## 7.2 COMMUNITY PARK (P2) ZONE

No person shall erect, or use any building in whole or in part, or use any land in whole or in part, within a Community Park P2 Zone for any purpose other than one or more of the following uses, or uses accessory thereto. Such erection or use shall also comply with the prescribed regulations:

| 7.2.1 | PERMITTED USES                | Recreation                                                       |
|-------|-------------------------------|------------------------------------------------------------------|
| 7.2.2 | REGULATIONS                   |                                                                  |
| a)    | Minimum Side and Rear<br>Yard | 7.5 metres                                                       |
| b)    | Maximum Building Height       | 11 metres                                                        |
| c)    | Parking                       | In accordance with the requirements of Section 5 of this By-law. |