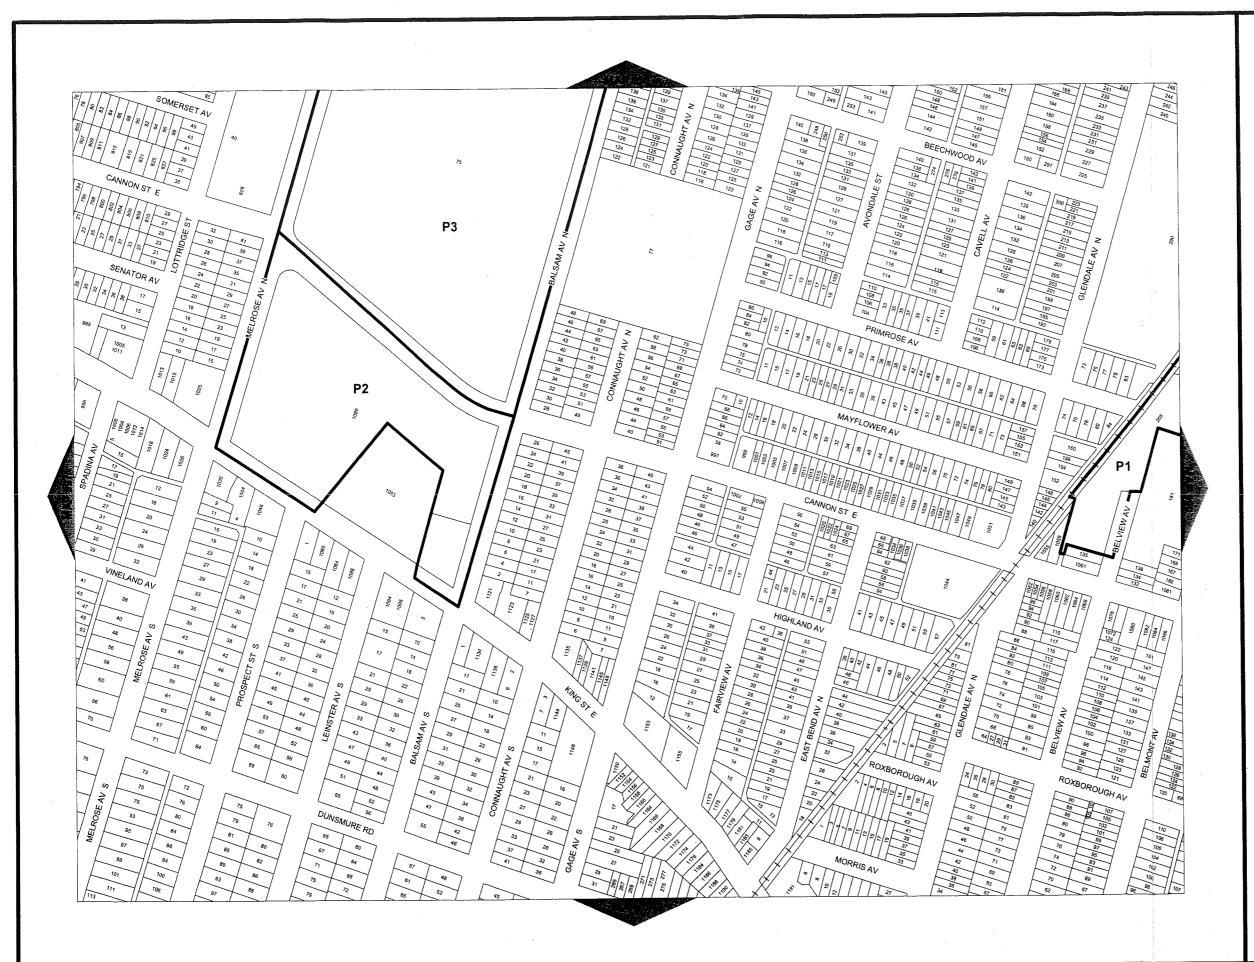

"b) Open Space and Parks Classification

| <u>Zones</u>                  | Zone Symbol |
|-------------------------------|-------------|
| Neighbourhood Park Zone       | P1          |
| Community Park Zone           | P2          |
| City Wide Park Zone           | P3          |
| Open Space Zone               | P4          |
| Conservation/Hazard Land Zone | P5"         |

## 7.2 COMMUNITY PARK (P2) ZONE

No person shall erect, or use any building in whole or in part, or use any land in whole or in part, within a Community Park P2 Zone for any purpose other than one or more of the following uses, or uses accessory thereto. Such erection or use shall also comply with the prescribed regulations:

| 7.2.1 | PERMITTED USES                | Recreation                                                       |
|-------|-------------------------------|------------------------------------------------------------------|
| 7.2.2 | REGULATIONS                   |                                                                  |
| a)    | Minimum Side and Rear<br>Yard | 7.5 metres                                                       |
| b)    | Maximum Building Height       | 11 metres                                                        |
| c)    | Parking                       | In accordance with the requirements of Section 5 of this By-law. |

# 7.3 CITY WIDE PARK (P3) ZONE

No person shall erect, or use any building in whole or in part, or use any land in whole or in part, within a City Wide Park (P3) Zone for any purpose other

Page 6 of 7

than one or more of the following uses, or uses accessory thereto. Such erection or use shall also comply with the prescribed regulations:

7.3.1 **PERMITTED USES** Commercial Entertainment

Commercial Parking Facility
Commercial Recreation

Marina Recreation Restaurant Retail

**7.3.2 PROHIBITED USES** Drive-through Facility

7.3.3 REGULATIONS

a) Minimum Side and Rear 7.5 metres

Yard

Retail

b) Maximum Building Height 11 metres

c) Parking In accordance with the requirements

of Section 5 of this By-law.

d) Maximum Size for No retail use shall exceed 100 square

metres of gross floor area for any

individual establishment