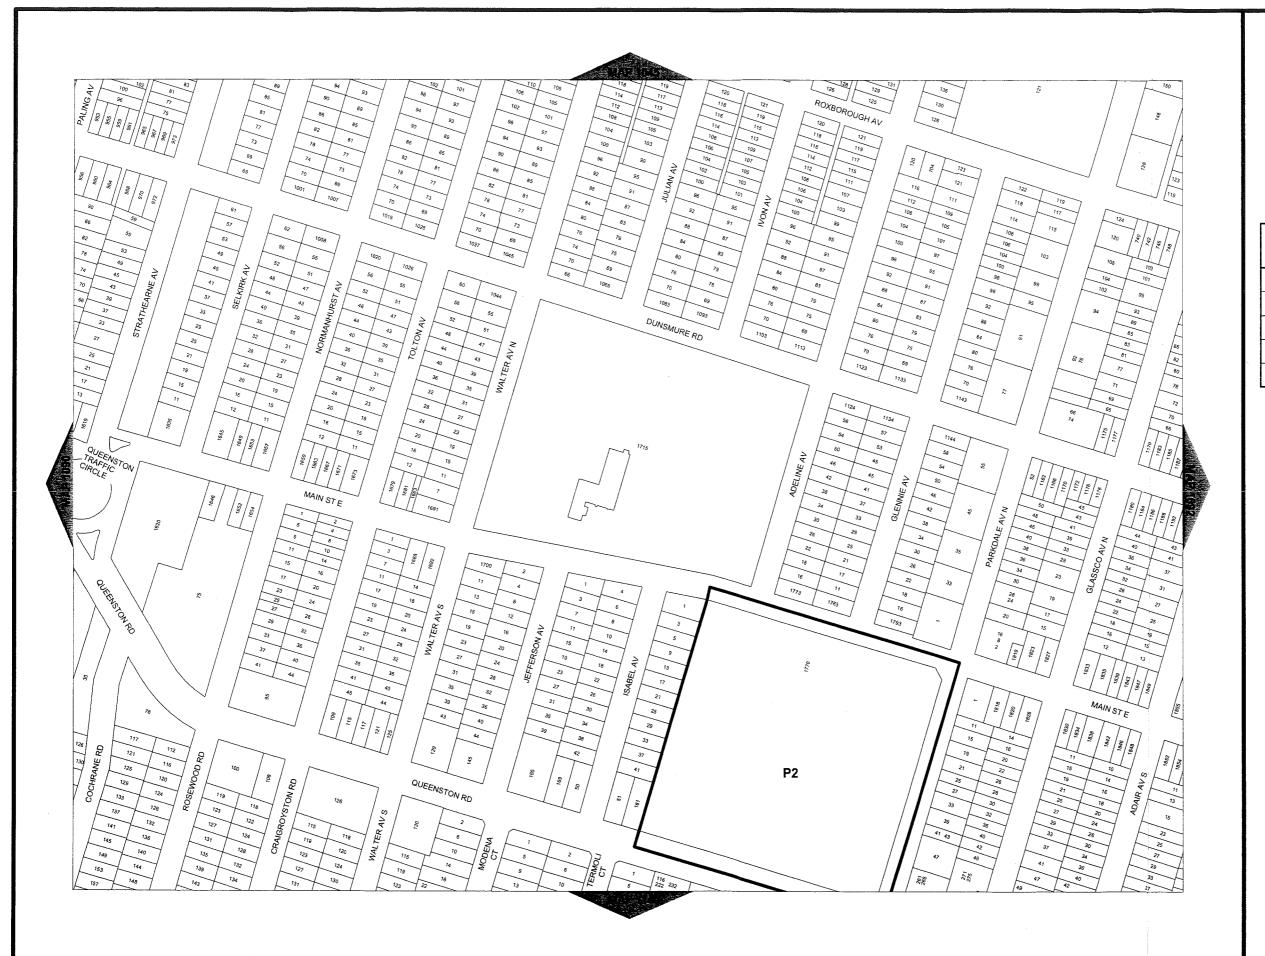

## 7.2 COMMUNITY PARK (P2) ZONE

No person shall erect, or use any building in whole or in part, or use any land in whole or in part, within a Community Park P2 Zone for any purpose other than one or more of the following uses, or uses accessory thereto. Such erection or use shall also comply with the prescribed regulations:

| 7.2.1 | PERMITTED USES                | Recreation                                                       |
|-------|-------------------------------|------------------------------------------------------------------|
| 7.2.2 | REGULATIONS                   |                                                                  |
| a)    | Minimum Side and Rear<br>Yard | 7.5 metres                                                       |
| b)    | Maximum Building Height       | 11 metres                                                        |
| c)    | Parking                       | In accordance with the requirements of Section 5 of this By-law. |