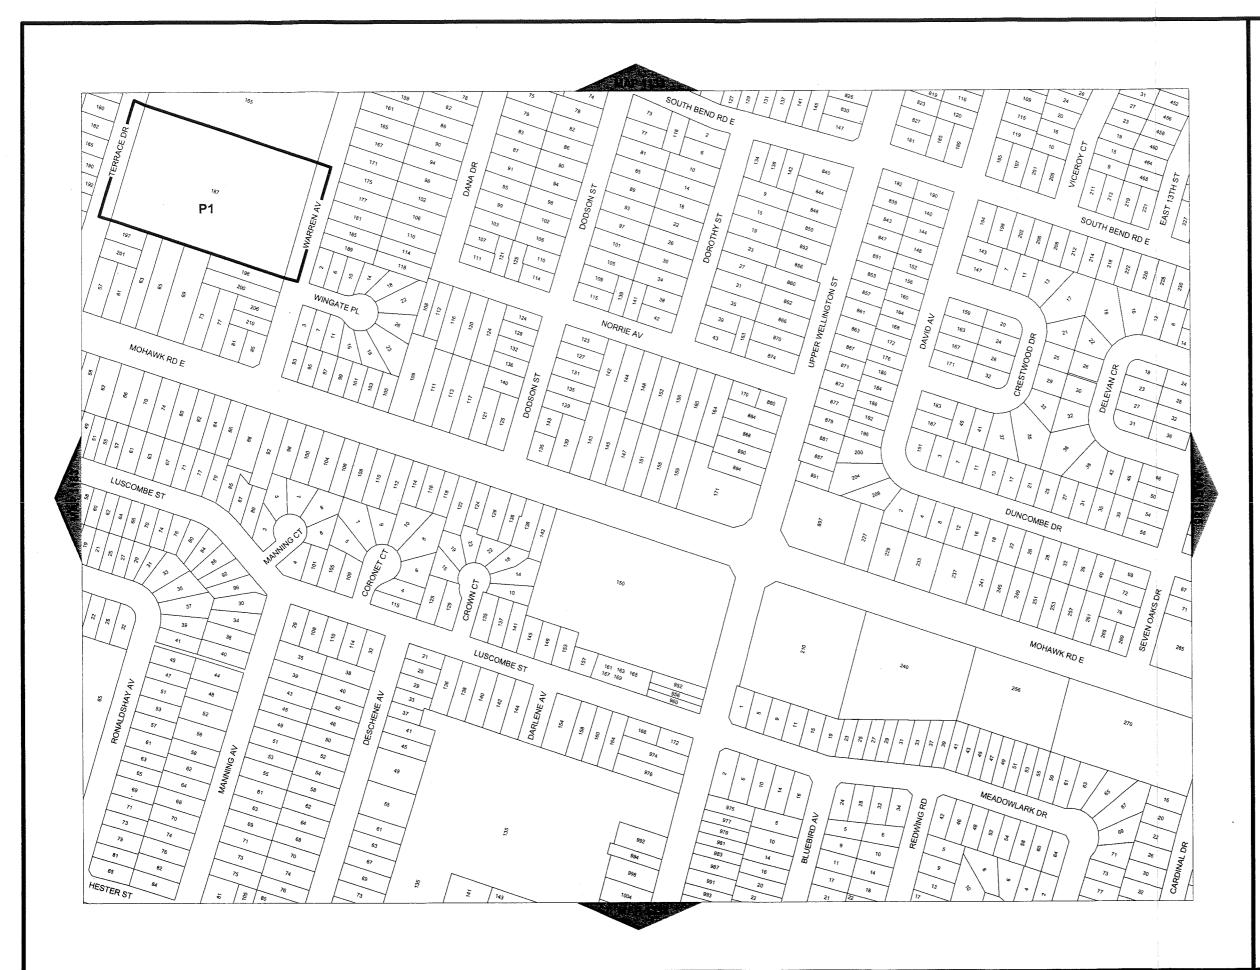

## "7.1 NEIGHBOURHOOD PARK (P1) ZONE

No person shall erect, or use any building in whole or in part, or use any land in whole or in part, within a Neighbourhood Park (P1) Zone for any purpose other than one or more of the following uses, or uses accessory thereto. Such erection or use shall also comply with the prescribed regulations:

## 7.2 COMMUNITY PARK (P2) ZONE

No person shall erect, or use any building in whole or in part, or use any land in whole or in part, within a Community Park P2 Zone for any purpose other than one or more of the following uses, or uses accessory thereto. Such erection or use shall also comply with the prescribed regulations: