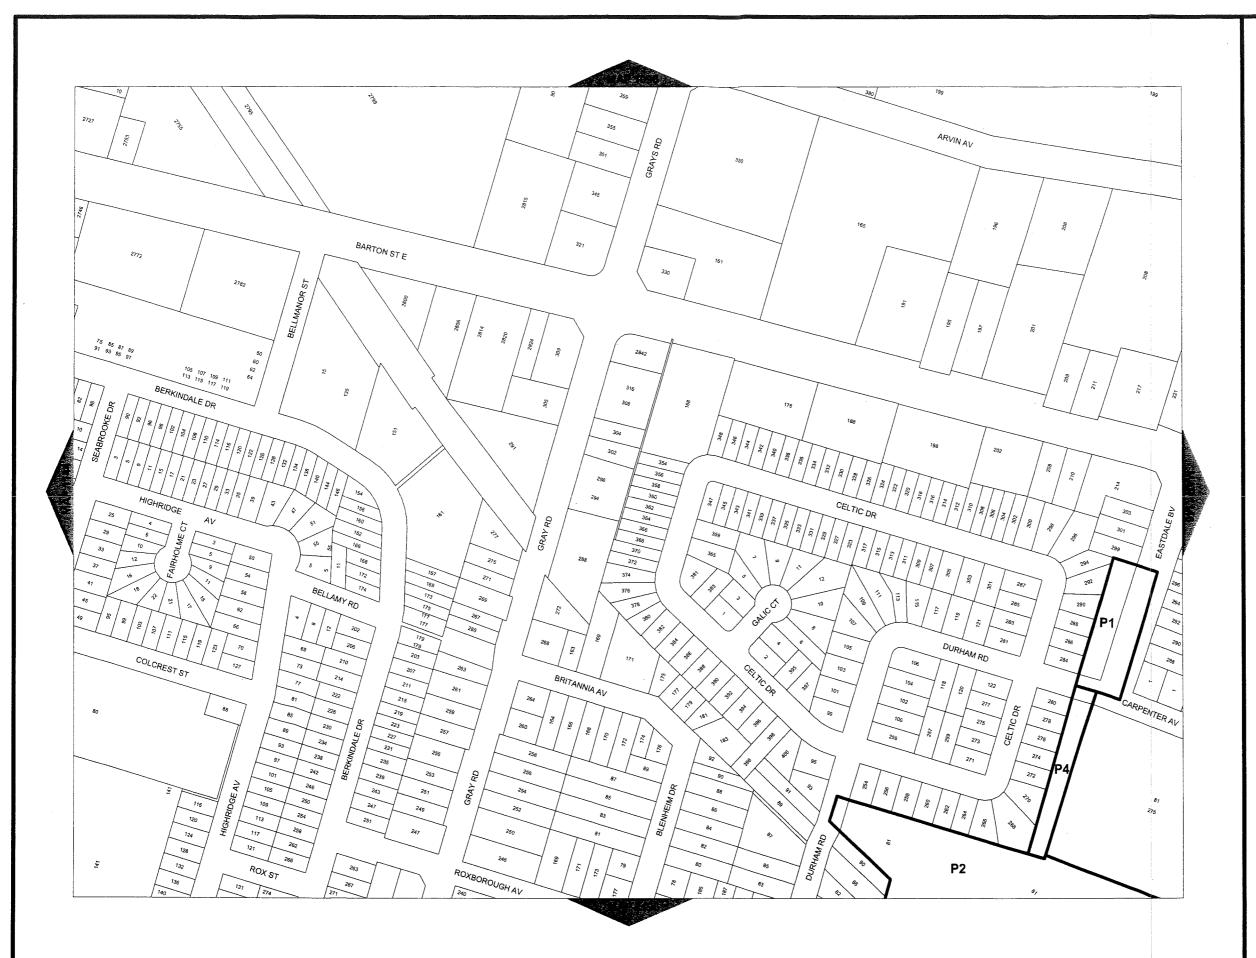

"b) Open Space and Parks Classification

| <u>Zones</u>                  | Zone Symbol |
|-------------------------------|-------------|
| Neighbourhood Park Zone       | P1          |
| Community Park Zone           | P2          |
| City Wide Park Zone           | P3          |
| Open Space Zone               | P4          |
| Conservation/Hazard Land Zone | P5"         |