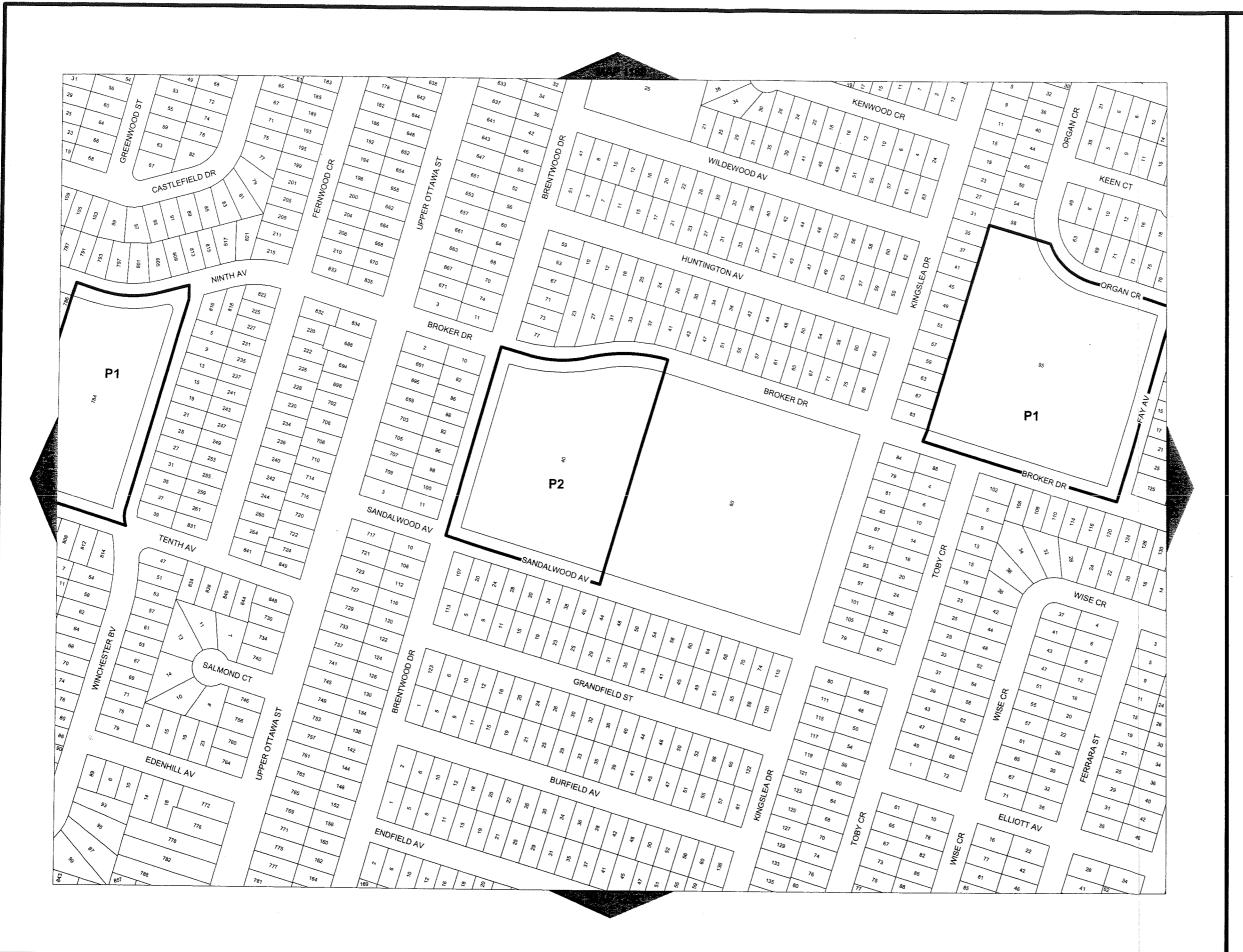

"b) Open Space and Parks Classification

| <u>Zones</u>                  | Zone Symbol |
|-------------------------------|-------------|
| Neighbourhood Park Zone       | P1          |
| Community Park Zone           | P2          |
| City Wide Park Zone           | P3          |
| Open Space Zone               | P4          |
| Conservation/Hazard Land Zone | P5"         |

## 7.2 COMMUNITY PARK (P2) ZONE

No person shall erect, or use any building in whole or in part, or use any land in whole or in part, within a Community Park P2 Zone for any purpose other than one or more of the following uses, or uses accessory thereto. Such erection or use shall also comply with the prescribed regulations:

| 7.2.1 | PERMITTED USES                | Recreation                                                       |
|-------|-------------------------------|------------------------------------------------------------------|
| 7.2.2 | REGULATIONS                   |                                                                  |
| a)    | Minimum Side and Rear<br>Yard | 7.5 metres                                                       |
| b)    | Maximum Building Height       | 11 metres                                                        |
| c)    | Parking                       | In accordance with the requirements of Section 5 of this By-law. |