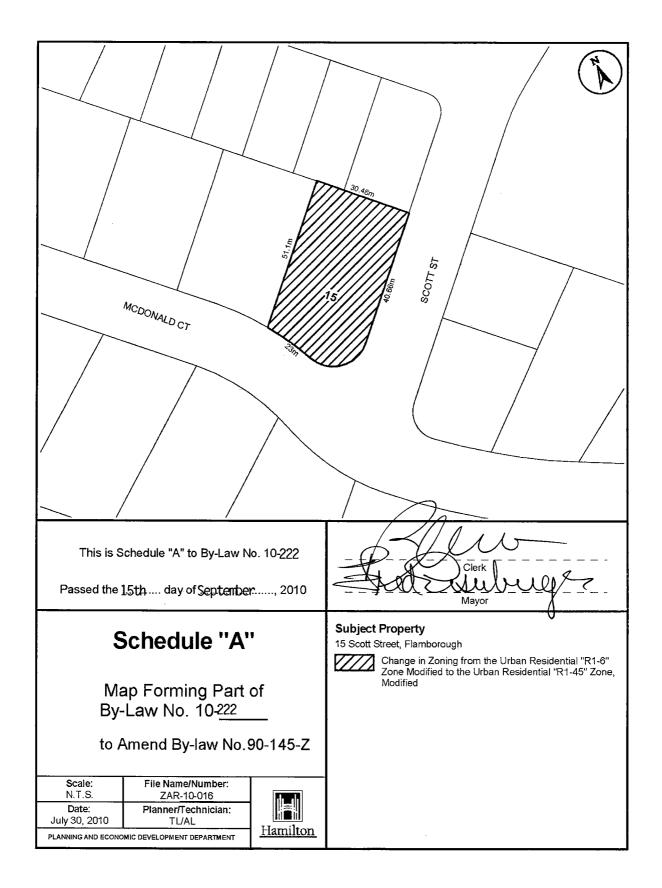

## By- Respecting 15 McDonald Court / 45 Scott Street (Flamborough)

(Page 2 of 4)

**NOW THEREFORE** the Council of the City of Hamilton enacts as follows:

- 1. The Schedule "A-30" of Zoning By-law No. 90-145-Z (Flamborough), as amended, is hereby further amended to rezone from the Urban Residential "R1-6" Zone, Modified, to the Urban Residential "R1-45" Zone, Modified, on the lands, the extent and boundaries of which are more particularly shown on Schedule "A", annexed hereto and forming part of this By-law.
- 2. That Section 6 - Urban Residential (Single Detached) Zone of Zoning Bylaw No. 90-145-Z (Flamborough), as amended, is hereby further amended by adding the following subsection: