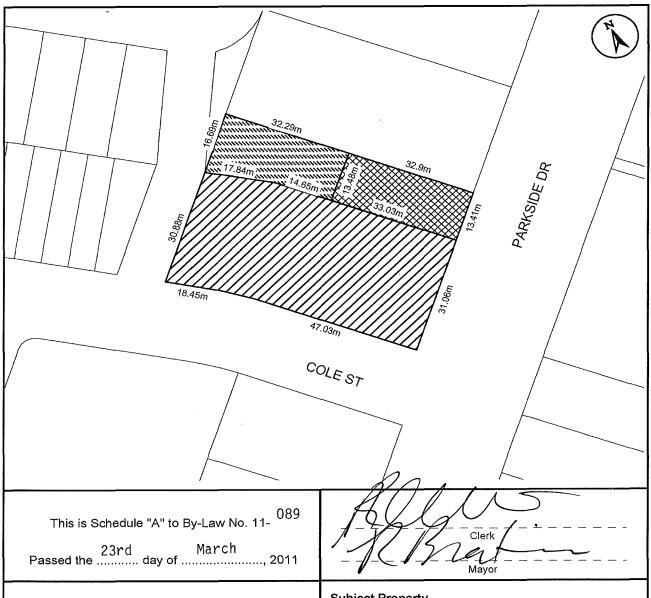

## Schedule "A"

Map Forming Part of By-Law No. 11-\_\_\_\_

to Amend By-law No. 90-145-Z

| Scale:                                       | File Name/Number:   |
|----------------------------------------------|---------------------|
| N.T.S.                                       | ZAC-10-039          |
| Date:                                        | Planner/Technician: |
| January 26, 2011                             | KM/MB               |
| PLANNING AND ECONOMIC DEVELOPMENT DEPARTMENT |                     |

#### **Subject Property**

12 Cole Street, 251 Parkside Drive, and 249 Parkside Drive

Block 1 - Change from the Urban Residential (Single Detached) "R1-6" Zone Modified to the Medium Density Residential "R6-15" Zone Modified

Block 2 - Change from the Urban Residential (Single Detached) "R1-6" Zone Modified to the Urban Residential (Semi-Detached and Link) "R4" Zone

Block 3 - Change from the Urban Residential (Single Detached)
"R1-6" Zone Modified to the Urban Residential (Single Detached)
"R1-34" Zone Modified