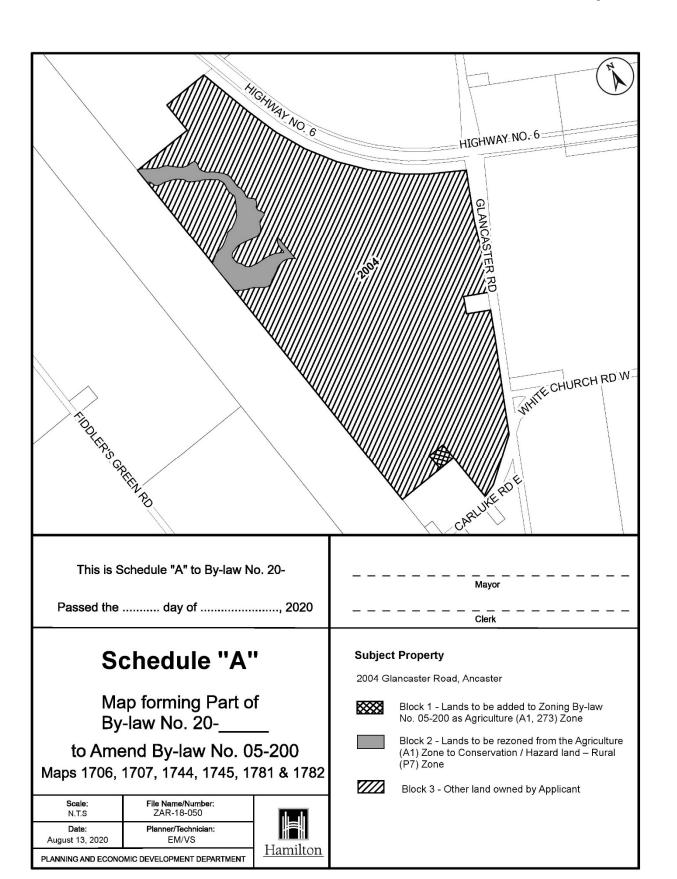

## A By-law to amend Zoning By-law No. 05-200 with respect to lands located at 2004 Glancaster Road, Ancaster

**WHEREAS** Council approved Item 1 of Report 20-010 of the Planning Committee, at its meeting held on September 30, 2020;

AND WHEREAS this By-law conforms to the Rural Hamilton Official Plan;

**NOW THEREFORE** Council amends Zoning By-law No. 05-200 as follows:

- 1. That Maps No. 175, 176, 188 and 189 of Schedule "A" Zoning Maps of Zoning By-law No. 05-200 is amended by changing the zoning from the Agriculture (A1) Zone to the Conservation / Hazard Land Rural (P7) Zone for the lands identified in the Location Map attached as Schedule "A" to this By-law.
- 2. That Schedule "C" Special Exemptions is amended by deleting and replacing Section 273 of Special Exception No. 273 with the following amended regulation:
  - a) Changing the words from "0 Carluke Road East" to "2004 Glancaster Road" before "part of" so that the wording is as follows:
    - 273. Notwithstanding Section 12.1.1, on those lands zoned Agriculture (A1) Zone, identified on Maps 176 and 189 of Schedule "A" Zoning Maps and described as part of 2004 Glancaster Road, the following special provisions shall also apply:
- 3. That Schedule "C" Special Exemptions is amended by deleting and replacing Subsection b) iv) of Special Exception No. 273 with the following amended regulation:
  - b) Changing the number from "5,500" to "8,900" before "exceed" so that the wording is as follows:
    - iv) Maximum Lot Coverage 13 percent, but shall not exceed 8,900 square metres.
- 4. That Schedule "C" Special Exemptions is amended by deleting and replacing Subsection b) vi) A of Special Exception No. 273 with the following amended regulation: