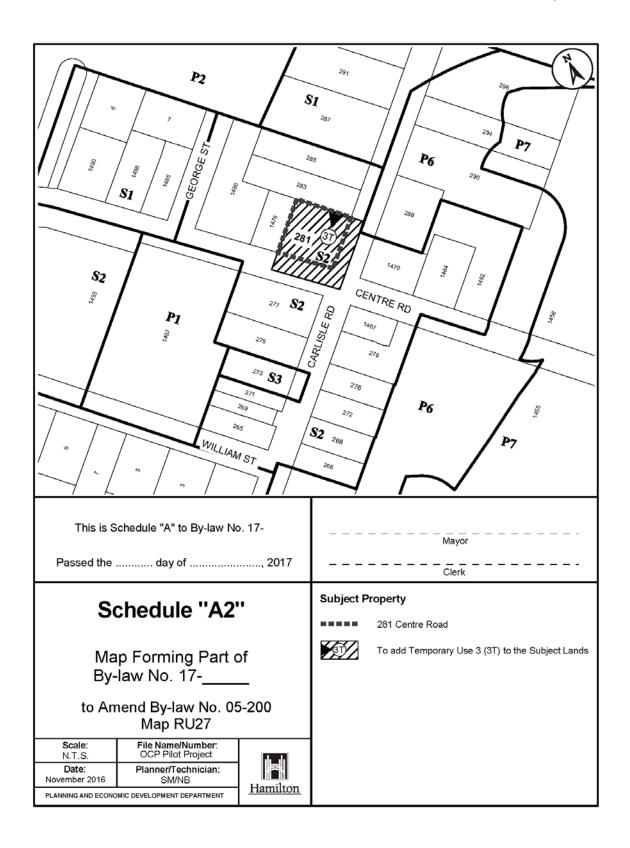

| Property Address | Map Number     |
|------------------|----------------|
| 281 CARLISLE RD  | 27             |
| 523 CARLISLE RD  | 11, 18         |
| 342 8TH CON RD E | 27, 28, 37, 38 |

(Page 2 of 27)