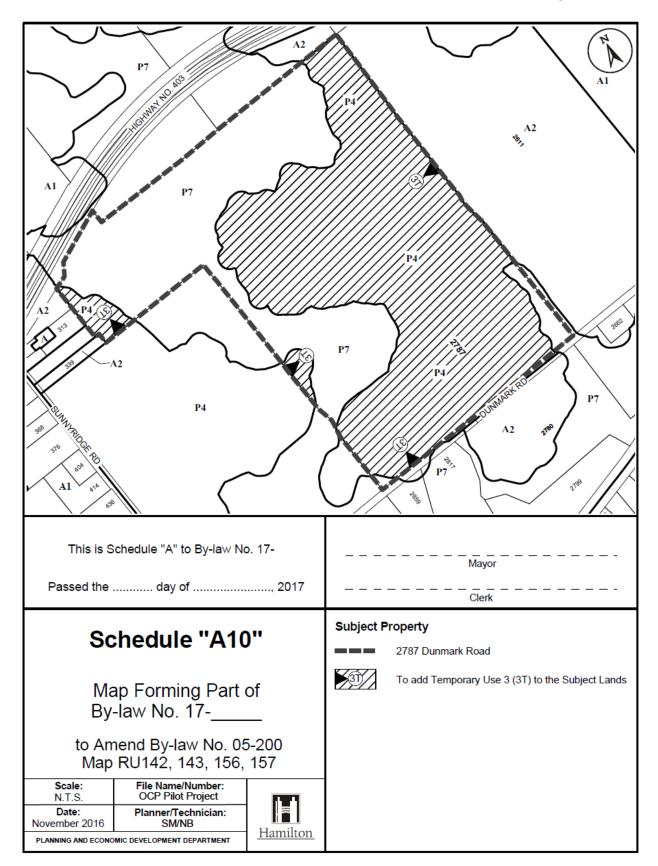

| Property Address       | Map Number         |
|------------------------|--------------------|
| 1039 5TH CON RD W      | 58, 70             |
| 787 OLD HWY 8          | 79                 |
| 1079 HWY 8             | 66, 78             |
| 167 HWY 5 W            | 73, 85             |
| 1211 2ND CON RD W      | 105                |
| 1430 2ND CON RD W      | 113                |
| 1386 COOPER ROAD       | 42, 54             |
| 590-592 WESTOVER ROAD  | 81, 92             |
| 71 HWY 52              | 113                |
| 1707 JERSEYVILLE RD W  | 131, 143           |
| 2787 DUNMARK RD        | 142, 143, 156, 157 |
| 1276 SHAVER RD         | 159, 174           |
| 914 BOOK RD W          | 159, 174           |
| 8229 ENGLISH CHURCH RD | 177                |
| 9639 CHIPPEWA RD       | 189, 201           |
| 185 GOLF CLUB RD       | 195, 196, 207      |
| 4349 HWY 56            | 219                |
| 8453 AIRPORT ROAD      | 177, 190           |
| 104 GEORGE ST          | 951                |
| 115 GEORGE ST          | 951                |
| 109 GEORGE ST          | 951                |
| 107 GEORGE ST          | 951                |
| 17 QUEEN ST S          | 951                |
| 112 GEORGE ST          | 951                |
| 110 GEORGE ST          | 951                |
| 38 HESS ST S           | 951                |
| 105 GEORGE ST          | 951                |
| 116 GEORGE ST          | 951                |
| 102 GEORGE ST          | 951                |
| 108 GEORGE ST          | 951                |
| 34 HESS ST S           | 951                |
| 96 GEORGE ST           | 952                |
| 27 HESS ST S           | 952                |
| 20 HESS ST S           | 952                |
| 18 HESS ST S           | 952                |
| 78 GEORGE ST           | 952                |
| 25 HESS ST S           | 952                |
| 19 HESS ST S           | 952                |