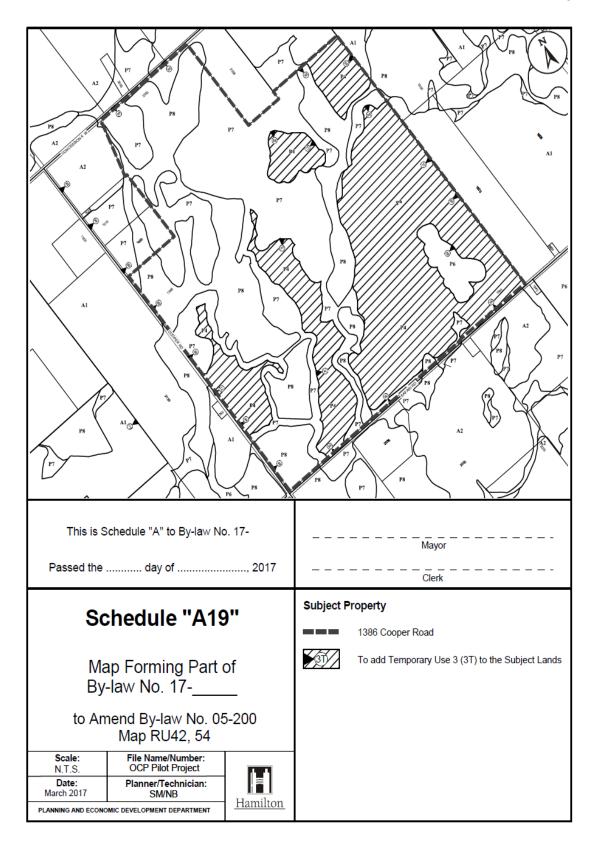

| Property Address       | Map Number         |
|------------------------|--------------------|
| 1039 5TH CON RD W      | 58, 70             |
| 787 OLD HWY 8          | 79                 |
| 1079 HWY 8             | 66, 78             |
| 167 HWY 5 W            | 73, 85             |
| 1211 2ND CON RD W      | 105                |
| 1430 2ND CON RD W      | 113                |
| 1386 COOPER ROAD       | 42, 54             |
| 590-592 WESTOVER ROAD  | 81, 92             |
| 71 HWY 52              | 113                |
| 1707 JERSEYVILLE RD W  | 131, 143           |
| 2787 DUNMARK RD        | 142, 143, 156, 157 |
| 1276 SHAVER RD         | 159, 174           |
| 914 BOOK RD W          | 159, 174           |
| 8229 ENGLISH CHURCH RD | 177                |
| 9639 CHIPPEWA RD       | 189, 201           |
| 185 GOLF CLUB RD       | 195, 196, 207      |
| 4349 HWY 56            | 219                |
| 8453 AIRPORT ROAD      | 177, 190           |
| 104 GEORGE ST          | 951                |
| 115 GEORGE ST          | 951                |
| 109 GEORGE ST          | 951                |
| 107 GEORGE ST          | 951                |
| 17 QUEEN ST S          | 951                |
| 112 GEORGE ST          | 951                |
| 110 GEORGE ST          | 951                |
| 38 HESS ST S           | 951                |
| 105 GEORGE ST          | 951                |
| 116 GEORGE ST          | 951                |
| 102 GEORGE ST          | 951                |
| 108 GEORGE ST          | 951                |
| 34 HESS ST S           | 951                |
| 96 GEORGE ST           | 952                |
| 27 HESS ST S           | 952                |
| 20 HESS ST S           | 952                |
| 18 HESS ST S           | 952                |
| 78 GEORGE ST           | 952                |
| 25 HESS ST S           | 952                |
| 19 HESS ST S           | 952                |