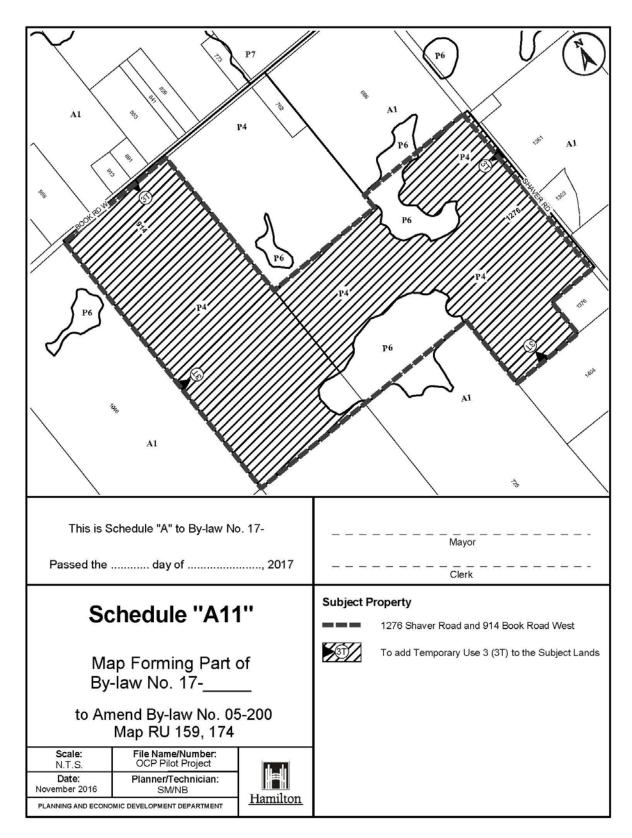

| Property Address       | Map Number         |
|------------------------|--------------------|
| 1039 5TH CON RD W      | 58, 70             |
| 787 OLD HWY 8          | 79                 |
| 1079 HWY 8             | 66, 78             |
| 167 HWY 5 W            | 73, 85             |
| 1211 2ND CON RD W      | 105                |
| 1430 2ND CON RD W      | 113                |
| 1386 COOPER ROAD       | 42, 54             |
| 590-592 WESTOVER ROAD  | 81, 92             |
| 71 HWY 52              | 113                |
| 1707 JERSEYVILLE RD W  | 131, 143           |
| 2787 DUNMARK RD        | 142, 143, 156, 157 |
| 1276 SHAVER RD         | 159, 174           |
| 914 BOOK RD W          | 159, 174           |
| 8229 ENGLISH CHURCH RD | 177                |
| 9639 CHIPPEWA RD       | 189, 201           |
| 185 GOLF CLUB RD       | 195, 196, 207      |
| 4349 HWY 56            | 219                |
| 8453 AIRPORT ROAD      | 177, 190           |
| 104 GEORGE ST          | 951                |
| 115 GEORGE ST          | 951                |
| 109 GEORGE ST          | 951                |
| 107 GEORGE ST          | 951                |
| 17 QUEEN ST S          | 951                |
| 112 GEORGE ST          | 951                |
| 110 GEORGE ST          | 951                |
| 38 HESS ST S           | 951                |
| 105 GEORGE ST          | 951                |
| 116 GEORGE ST          | 951                |
| 102 GEORGE ST          | 951                |
| 108 GEORGE ST          | 951                |
| 34 HESS ST S           | 951                |
| 96 GEORGE ST           | 952                |
| 27 HESS ST S           | 952                |
| 20 HESS ST S           | 952                |
| 18 HESS ST S           | 952                |
| 78 GEORGE ST           | 952                |
| 25 HESS ST S           | 952                |
| 19 HESS ST S           | 952                |