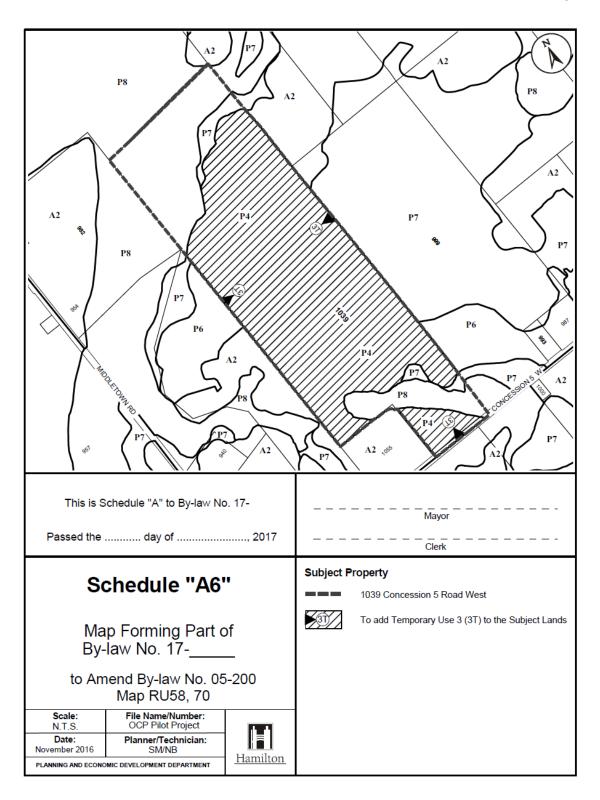

| Property Address       | Map Number         |
|------------------------|--------------------|
| 1039 5TH CON RD W      | 58, 70             |
| 787 OLD HWY 8          | 79                 |
| 1079 HWY 8             | 66, 78             |
| 167 HWY 5 W            | 73, 85             |
| 1211 2ND CON RD W      | 105                |
| 1430 2ND CON RD W      | 113                |
| 1386 COOPER ROAD       | 42, 54             |
| 590-592 WESTOVER ROAD  | 81, 92             |
| 71 HWY 52              | 113                |
| 1707 JERSEYVILLE RD W  | 131, 143           |
| 2787 DUNMARK RD        | 142, 143, 156, 157 |
| 1276 SHAVER RD         | 159, 174           |
| 914 BOOK RD W          | 159, 174           |
| 8229 ENGLISH CHURCH RD | 177                |
| 9639 CHIPPEWA RD       | 189, 201           |
| 185 GOLF CLUB RD       | 195, 196, 207      |
| 4349 HWY 56            | 219                |
| 8453 AIRPORT ROAD      | 177, 190           |
| 104 GEORGE ST          | 951                |
| 115 GEORGE ST          | 951                |
| 109 GEORGE ST          | 951                |
| 107 GEORGE ST          | 951                |
| 17 QUEEN ST S          | 951                |
| 112 GEORGE ST          | 951                |
| 110 GEORGE ST          | 951                |
| 38 HESS ST S           | 951                |
| 105 GEORGE ST          | 951                |
| 116 GEORGE ST          | 951                |
| 102 GEORGE ST          | 951                |
| 108 GEORGE ST          | 951                |
| 34 HESS ST S           | 951                |
| 96 GEORGE ST           | 952                |
| 27 HESS ST S           | 952                |
| 20 HESS ST S           | 952                |
| 18 HESS ST S           | 952                |
| 78 GEORGE ST           | 952                |
| 25 HESS ST S           | 952                |
| 19 HESS ST S           | 952                |