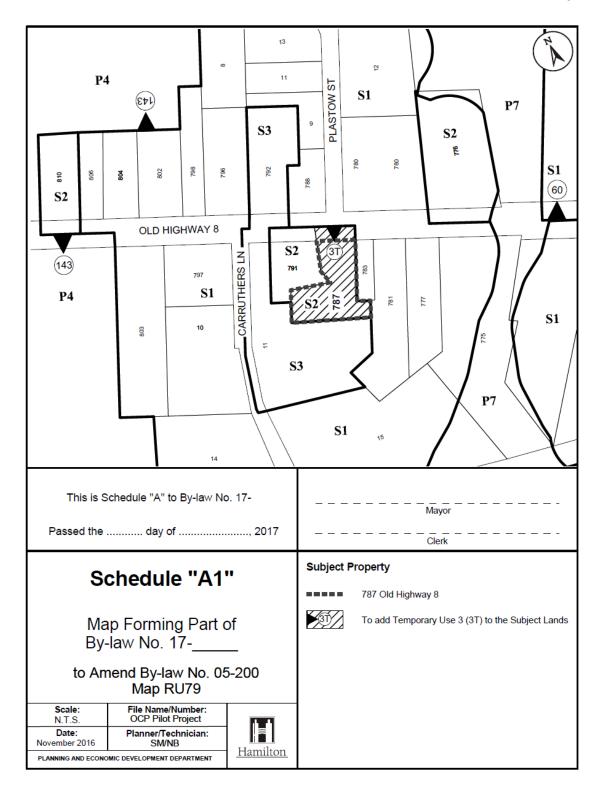

| Property Address       | Map Number         |
|------------------------|--------------------|
| 1039 5TH CON RD W      | 58, 70             |
| 787 OLD HWY 8          | 79                 |
| 1079 HWY 8             | 66, 78             |
| 167 HWY 5 W            | 73, 85             |
| 1211 2ND CON RD W      | 105                |
| 1430 2ND CON RD W      | 113                |
| 1386 COOPER ROAD       | 42, 54             |
| 590-592 WESTOVER ROAD  | 81, 92             |
| 71 HWY 52              | 113                |
| 1707 JERSEYVILLE RD W  | 131, 143           |
| 2787 DUNMARK RD        | 142, 143, 156, 157 |
| 1276 SHAVER RD         | 159, 174           |
| 914 BOOK RD W          | 159, 174           |
| 8229 ENGLISH CHURCH RD | 177                |
| 9639 CHIPPEWA RD       | 189, 201           |
| 185 GOLF CLUB RD       | 195, 196, 207      |
| 4349 HWY 56            | 219                |
| 8453 AIRPORT ROAD      | 177, 190           |
| 104 GEORGE ST          | 951                |
| 115 GEORGE ST          | 951                |
| 109 GEORGE ST          | 951                |
| 107 GEORGE ST          | 951                |
| 17 QUEEN ST S          | 951                |
| 112 GEORGE ST          | 951                |
| 110 GEORGE ST          | 951                |
| 38 HESS ST S           | 951                |
| 105 GEORGE ST          | 951                |
| 116 GEORGE ST          | 951                |
| 102 GEORGE ST          | 951                |
| 108 GEORGE ST          | 951                |
| 34 HESS ST S           | 951                |
| 96 GEORGE ST           | 952                |
| 27 HESS ST S           | 952                |
| 20 HESS ST S           | 952                |
| 18 HESS ST S           | 952                |
| 78 GEORGE ST           | 952                |
| 25 HESS ST S           | 952                |
| 19 HESS ST S           | 952                |