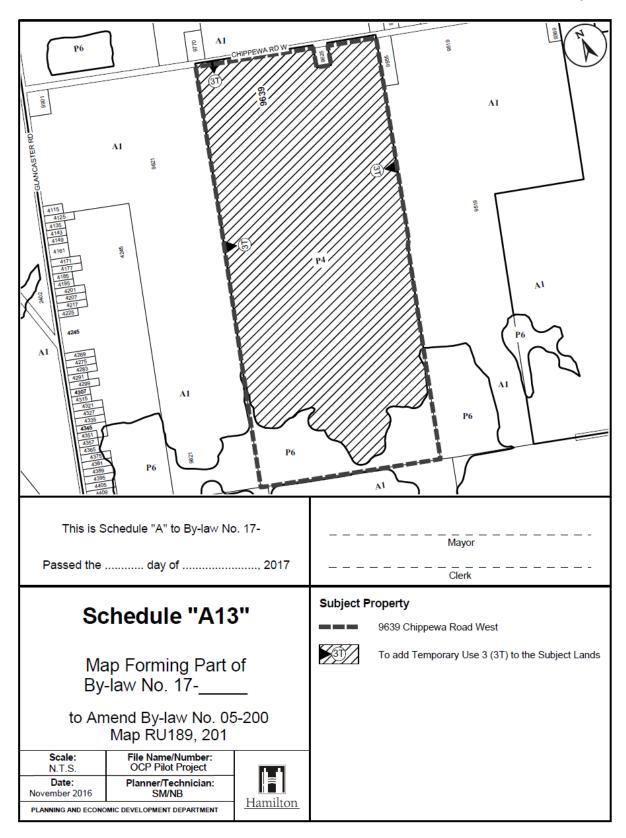

| Property Address       | Map Number         |
|------------------------|--------------------|
| 1039 5TH CON RD W      | 58, 70             |
| 787 OLD HWY 8          | 79                 |
| 1079 HWY 8             | 66, 78             |
| 167 HWY 5 W            | 73, 85             |
| 1211 2ND CON RD W      | 105                |
| 1430 2ND CON RD W      | 113                |
| 1386 COOPER ROAD       | 42, 54             |
| 590-592 WESTOVER ROAD  | 81, 92             |
| 71 HWY 52              | 113                |
| 1707 JERSEYVILLE RD W  | 131, 143           |
| 2787 DUNMARK RD        | 142, 143, 156, 157 |
| 1276 SHAVER RD         | 159, 174           |
| 914 BOOK RD W          | 159, 174           |
| 8229 ENGLISH CHURCH RD | 177                |
| 9639 CHIPPEWA RD       | 189, 201           |
| 185 GOLF CLUB RD       | 195, 196, 207      |
| 4349 HWY 56            | 219                |
| 8453 AIRPORT ROAD      | 177, 190           |
| 104 GEORGE ST          | 951                |
| 115 GEORGE ST          | 951                |
| 109 GEORGE ST          | 951                |
| 107 GEORGE ST          | 951                |
| 17 QUEEN ST S          | 951                |
| 112 GEORGE ST          | 951                |
| 110 GEORGE ST          | 951                |
| 38 HESS ST S           | 951                |
| 105 GEORGE ST          | 951                |
| 116 GEORGE ST          | 951                |
| 102 GEORGE ST          | 951                |
| 108 GEORGE ST          | 951                |
| 34 HESS ST S           | 951                |
| 96 GEORGE ST           | 952                |
| 27 HESS ST S           | 952                |
| 20 HESS ST S           | 952                |
| 18 HESS ST S           | 952                |
| 78 GEORGE ST           | 952                |
| 25 HESS ST S           | 952                |
| 19 HESS ST S           | 952                |

(Page 19 of 27)

Respecting a Pilot Project for Entertainment on Outdoor Commercial Patios generally located in the areas of Downtown Hamilton, and for certain lands Zoned Open Space (P4) Zone and Settlement Commercial (S2) Zone in the Rural Area