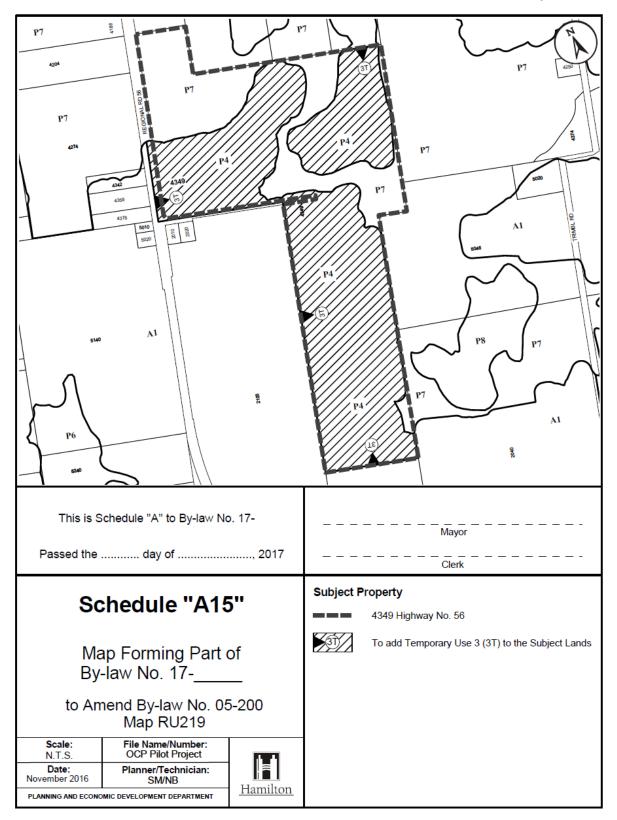

| Property Address       | Map Number         |
|------------------------|--------------------|
| 1039 5TH CON RD W      | 58, 70             |
| 787 OLD HWY 8          | 79                 |
| 1079 HWY 8             | 66, 78             |
| 167 HWY 5 W            | 73, 85             |
| 1211 2ND CON RD W      | 105                |
| 1430 2ND CON RD W      | 113                |
| 1386 COOPER ROAD       | 42, 54             |
| 590-592 WESTOVER ROAD  | 81, 92             |
| 71 HWY 52              | 113                |
| 1707 JERSEYVILLE RD W  | 131, 143           |
| 2787 DUNMARK RD        | 142, 143, 156, 157 |
| 1276 SHAVER RD         | 159, 174           |
| 914 BOOK RD W          | 159, 174           |
| 8229 ENGLISH CHURCH RD | 177                |
| 9639 CHIPPEWA RD       | 189, 201           |
| 185 GOLF CLUB RD       | 195, 196, 207      |
| 4349 HWY 56            | 219                |
| 8453 AIRPORT ROAD      | 177, 190           |
| 104 GEORGE ST          | 951                |
| 115 GEORGE ST          | 951                |
| 109 GEORGE ST          | 951                |
| 107 GEORGE ST          | 951                |
| 17 QUEEN ST S          | 951                |
| 112 GEORGE ST          | 951                |
| 110 GEORGE ST          | 951                |
| 38 HESS ST S           | 951                |
| 105 GEORGE ST          | 951                |
| 116 GEORGE ST          | 951                |
| 102 GEORGE ST          | 951                |
| 108 GEORGE ST          | 951                |
| 34 HESS ST S           | 951                |
| 96 GEORGE ST           | 952                |
| 27 HESS ST S           | 952                |
| 20 HESS ST S           | 952                |
| 18 HESS ST S           | 952                |
| 78 GEORGE ST           | 952                |
| 25 HESS ST S           | 952                |
| 19 HESS ST S           | 952                |