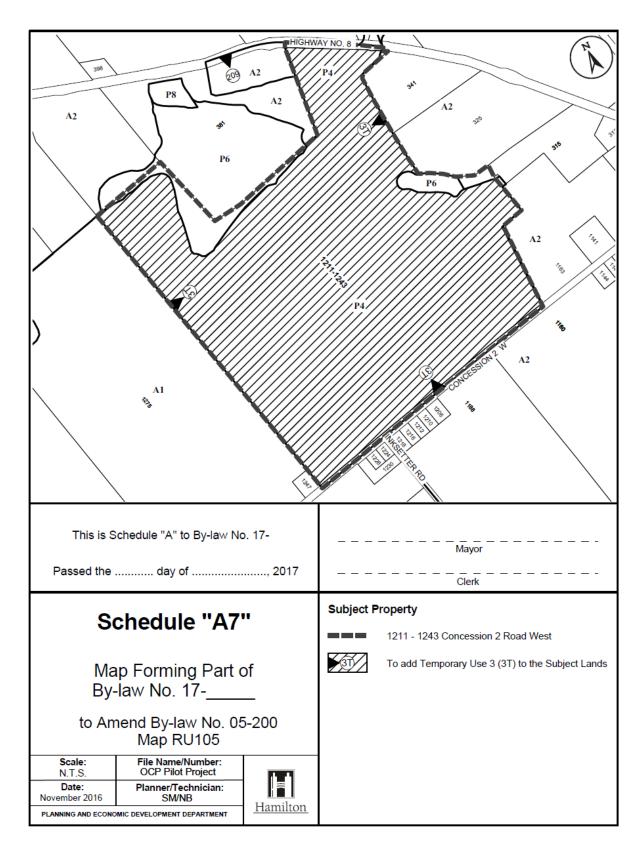

| Property Address       | Map Number         |
|------------------------|--------------------|
| 1039 5TH CON RD W      | 58, 70             |
| 787 OLD HWY 8          | 79                 |
| 1079 HWY 8             | 66, 78             |
| 167 HWY 5 W            | 73, 85             |
| 1211 2ND CON RD W      | 105                |
| 1430 2ND CON RD W      | 113                |
| 1386 COOPER ROAD       | 42, 54             |
| 590-592 WESTOVER ROAD  | 81, 92             |
| 71 HWY 52              | 113                |
| 1707 JERSEYVILLE RD W  | 131, 143           |
| 2787 DUNMARK RD        | 142, 143, 156, 157 |
| 1276 SHAVER RD         | 159, 174           |
| 914 BOOK RD W          | 159, 174           |
| 8229 ENGLISH CHURCH RD | 177                |
| 9639 CHIPPEWA RD       | 189, 201           |
| 185 GOLF CLUB RD       | 195, 196, 207      |
| 4349 HWY 56            | 219                |
| 8453 AIRPORT ROAD      | 177, 190           |
| 104 GEORGE ST          | 951                |
| 115 GEORGE ST          | 951                |
| 109 GEORGE ST          | 951                |
| 107 GEORGE ST          | 951                |
| 17 QUEEN ST S          | 951                |
| 112 GEORGE ST          | 951                |
| 110 GEORGE ST          | 951                |
| 38 HESS ST S           | 951                |
| 105 GEORGE ST          | 951                |
| 116 GEORGE ST          | 951                |
| 102 GEORGE ST          | 951                |
| 108 GEORGE ST          | 951                |
| 34 HESS ST S           | 951                |
| 96 GEORGE ST           | 952                |
| 27 HESS ST S           | 952                |
| 20 HESS ST S           | 952                |
| 18 HESS ST S           | 952                |
| 78 GEORGE ST           | 952                |
| 25 HESS ST S           | 952                |
| 19 HESS ST S           | 952                |