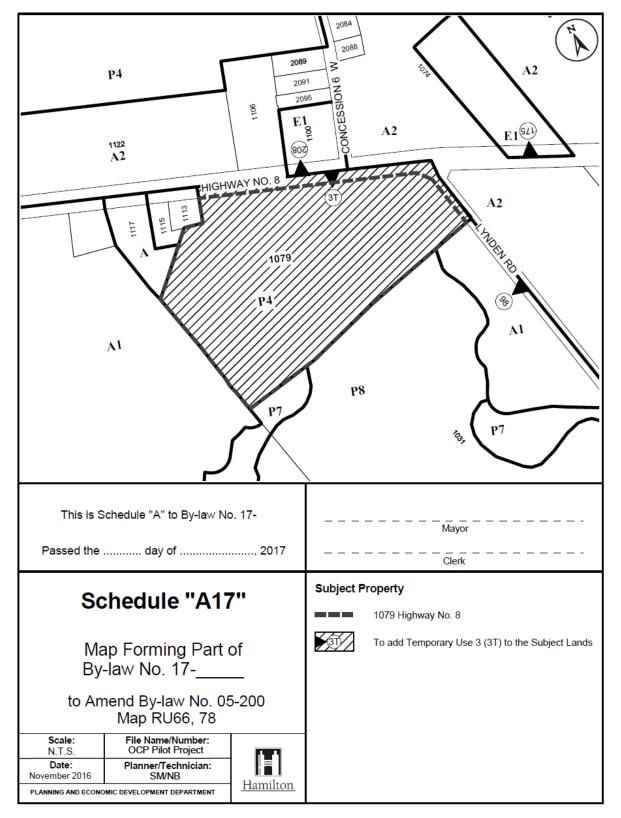

| Property Address       | Map Number         |
|------------------------|--------------------|
| 1039 5TH CON RD W      | 58, 70             |
| 787 OLD HWY 8          | 79                 |
| 1079 HWY 8             | 66, 78             |
| 167 HWY 5 W            | 73, 85             |
| 1211 2ND CON RD W      | 105                |
| 1430 2ND CON RD W      | 113                |
| 1386 COOPER ROAD       | 42, 54             |
| 590-592 WESTOVER ROAD  | 81, 92             |
| 71 HWY 52              | 113                |
| 1707 JERSEYVILLE RD W  | 131, 143           |
| 2787 DUNMARK RD        | 142, 143, 156, 157 |
| 1276 SHAVER RD         | 159, 174           |
| 914 BOOK RD W          | 159, 174           |
| 8229 ENGLISH CHURCH RD | 177                |
| 9639 CHIPPEWA RD       | 189, 201           |
| 185 GOLF CLUB RD       | 195, 196, 207      |
| 4349 HWY 56            | 219                |
| 8453 AIRPORT ROAD      | 177, 190           |
| 104 GEORGE ST          | 951                |
| 115 GEORGE ST          | 951                |
| 109 GEORGE ST          | 951                |
| 107 GEORGE ST          | 951                |
| 17 QUEEN ST S          | 951                |
| 112 GEORGE ST          | 951                |
| 110 GEORGE ST          | 951                |
| 38 HESS ST S           | 951                |
| 105 GEORGE ST          | 951                |
| 116 GEORGE ST          | 951                |
| 102 GEORGE ST          | 951                |
| 108 GEORGE ST          | 951                |
| 34 HESS ST S           | 951                |
| 96 GEORGE ST           | 952                |
| 27 HESS ST S           | 952                |
| 20 HESS ST S           | 952                |
| 18 HESS ST S           | 952                |
| 78 GEORGE ST           | 952                |
| 25 HESS ST S           | 952                |
| 19 HESS ST S           | 952                |