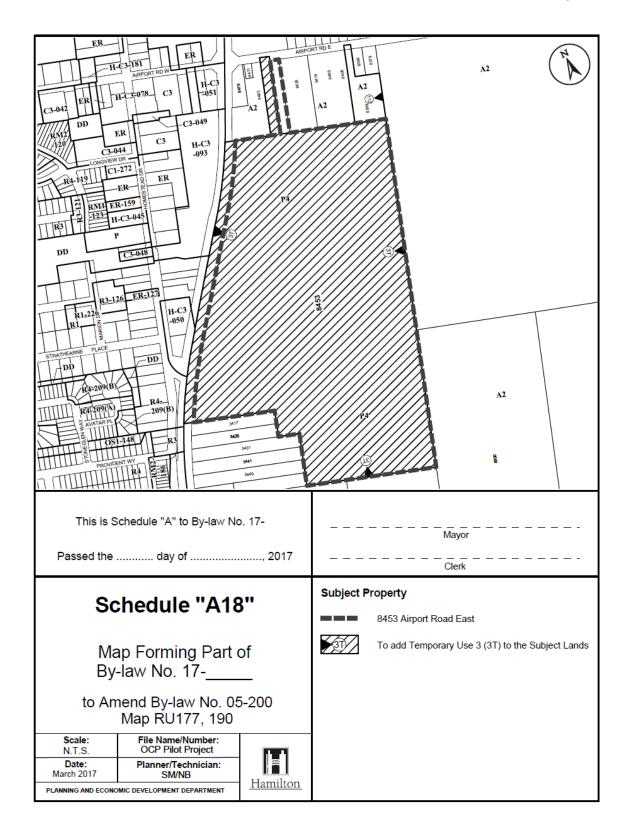

| Property Address       | Map Number         |
|------------------------|--------------------|
| 1039 5TH CON RD W      | 58, 70             |
| 787 OLD HWY 8          | 79                 |
| 1079 HWY 8             | 66, 78             |
| 167 HWY 5 W            | 73, 85             |
| 1211 2ND CON RD W      | 105                |
| 1430 2ND CON RD W      | 113                |
| 1386 COOPER ROAD       | 42, 54             |
| 590-592 WESTOVER ROAD  | 81, 92             |
| 71 HWY 52              | 113                |
| 1707 JERSEYVILLE RD W  | 131, 143           |
| 2787 DUNMARK RD        | 142, 143, 156, 157 |
| 1276 SHAVER RD         | 159, 174           |
| 914 BOOK RD W          | 159, 174           |
| 8229 ENGLISH CHURCH RD | 177                |
| 9639 CHIPPEWA RD       | 189, 201           |
| 185 GOLF CLUB RD       | 195, 196, 207      |
| 4349 HWY 56            | 219                |
| 8453 AIRPORT ROAD      | 177, 190           |
| 104 GEORGE ST          | 951                |
| 115 GEORGE ST          | 951                |
| 109 GEORGE ST          | 951                |
| 107 GEORGE ST          | 951                |
| 17 QUEEN ST S          | 951                |
| 112 GEORGE ST          | 951                |
| 110 GEORGE ST          | 951                |
| 38 HESS ST S           | 951                |
| 105 GEORGE ST          | 951                |
| 116 GEORGE ST          | 951                |
| 102 GEORGE ST          | 951                |
| 108 GEORGE ST          | 951                |
| 34 HESS ST S           | 951                |
| 96 GEORGE ST           | 952                |
| 27 HESS ST S           | 952                |
| 20 HESS ST S           | 952                |
| 18 HESS ST S           | 952                |
| 78 GEORGE ST           | 952                |
| 25 HESS ST S           | 952                |
| 19 HESS ST S           | 952                |