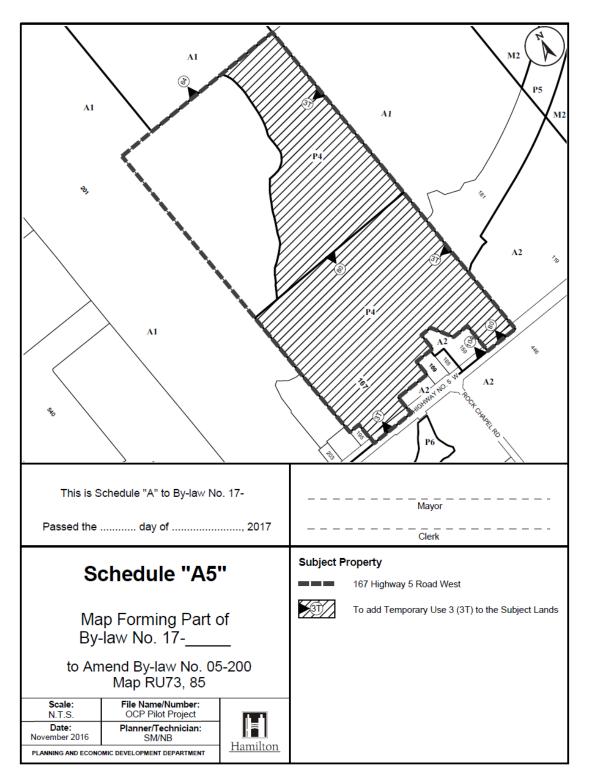

| Property Address       | Map Number         |
|------------------------|--------------------|
| 1039 5TH CON RD W      | 58, 70             |
| 787 OLD HWY 8          | 79                 |
| 1079 HWY 8             | 66, 78             |
| 167 HWY 5 W            | 73, 85             |
| 1211 2ND CON RD W      | 105                |
| 1430 2ND CON RD W      | 113                |
| 1386 COOPER ROAD       | 42, 54             |
| 590-592 WESTOVER ROAD  | 81, 92             |
| 71 HWY 52              | 113                |
| 1707 JERSEYVILLE RD W  | 131, 143           |
| 2787 DUNMARK RD        | 142, 143, 156, 157 |
| 1276 SHAVER RD         | 159, 174           |
| 914 BOOK RD W          | 159, 174           |
| 8229 ENGLISH CHURCH RD | 177                |
| 9639 CHIPPEWA RD       | 189, 201           |
| 185 GOLF CLUB RD       | 195, 196, 207      |
| 4349 HWY 56            | 219                |
| 8453 AIRPORT ROAD      | 177, 190           |
| 104 GEORGE ST          | 951                |
| 115 GEORGE ST          | 951                |
| 109 GEORGE ST          | 951                |
| 107 GEORGE ST          | 951                |
| 17 QUEEN ST S          | 951                |
| 112 GEORGE ST          | 951                |
| 110 GEORGE ST          | 951                |
| 38 HESS ST S           | 951                |
| 105 GEORGE ST          | 951                |
| 116 GEORGE ST          | 951                |
| 102 GEORGE ST          | 951                |
| 108 GEORGE ST          | 951                |
| 34 HESS ST S           | 951                |
| 96 GEORGE ST           | 952                |
| 27 HESS ST S           | 952                |
| 20 HESS ST S           | 952                |
| 18 HESS ST S           | 952                |
| 78 GEORGE ST           | 952                |
| 25 HESS ST S           | 952                |
| 19 HESS ST S           | 952                |