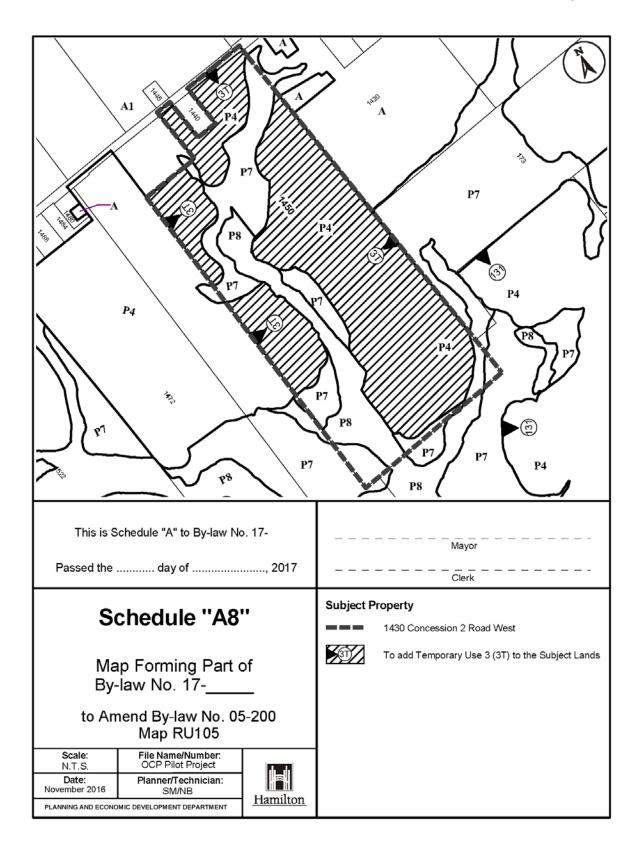

| Property Address       | Map Number         |
|------------------------|--------------------|
| 1039 5TH CON RD W      | 58, 70             |
| 787 OLD HWY 8          | 79                 |
| 1079 HWY 8             | 66, 78             |
| 167 HWY 5 W            | 73, 85             |
| 1211 2ND CON RD W      | 105                |
| 1430 2ND CON RD W      | 113                |
| 1386 COOPER ROAD       | 42, 54             |
| 590-592 WESTOVER ROAD  | 81, 92             |
| 71 HWY 52              | 113                |
| 1707 JERSEYVILLE RD W  | 131, 143           |
| 2787 DUNMARK RD        | 142, 143, 156, 157 |
| 1276 SHAVER RD         | 159, 174           |
| 914 BOOK RD W          | 159, 174           |
| 8229 ENGLISH CHURCH RD | 177                |
| 9639 CHIPPEWA RD       | 189, 201           |
| 185 GOLF CLUB RD       | 195, 196, 207      |
| 4349 HWY 56            | 219                |
| 8453 AIRPORT ROAD      | 177, 190           |
| 104 GEORGE ST          | 951                |
| 115 GEORGE ST          | 951                |
| 109 GEORGE ST          | 951                |
| 107 GEORGE ST          | 951                |
| 17 QUEEN ST S          | 951                |
| 112 GEORGE ST          | 951                |
| 110 GEORGE ST          | 951                |
| 38 HESS ST S           | 951                |
| 105 GEORGE ST          | 951                |
| 116 GEORGE ST          | 951                |
| 102 GEORGE ST          | 951                |
| 108 GEORGE ST          | 951                |
| 34 HESS ST S           | 951                |
| 96 GEORGE ST           | 952                |
| 27 HESS ST S           | 952                |
| 20 HESS ST S           | 952                |
| 18 HESS ST S           | 952                |
| 78 GEORGE ST           | 952                |
| 25 HESS ST S           | 952                |
| 19 HESS ST S           | 952                |