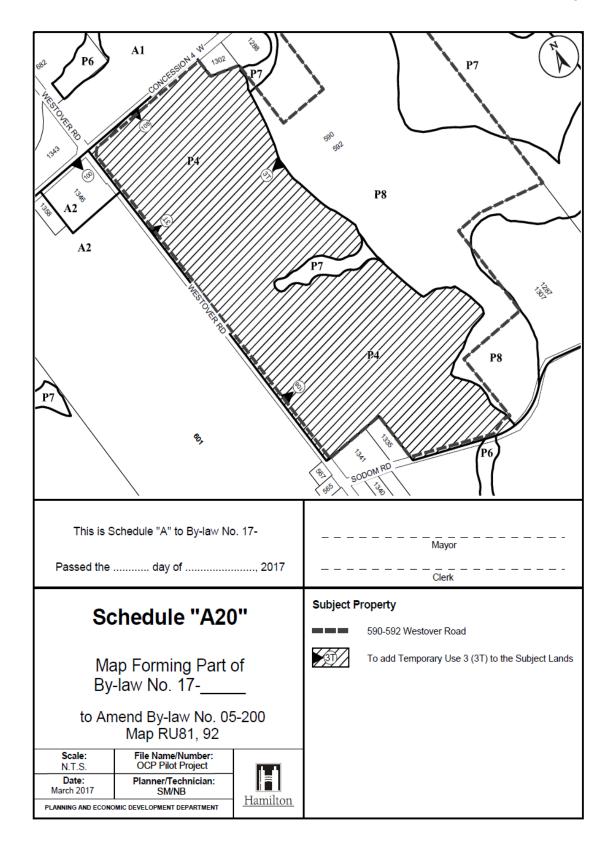

| Property Address       | Map Number         |
|------------------------|--------------------|
| 1039 5TH CON RD W      | 58, 70             |
| 787 OLD HWY 8          | 79                 |
| 1079 HWY 8             | 66, 78             |
| 167 HWY 5 W            | 73, 85             |
| 1211 2ND CON RD W      | 105                |
| 1430 2ND CON RD W      | 113                |
| 1386 COOPER ROAD       | 42, 54             |
| 590-592 WESTOVER ROAD  | 81, 92             |
| 71 HWY 52              | 113                |
| 1707 JERSEYVILLE RD W  | 131, 143           |
| 2787 DUNMARK RD        | 142, 143, 156, 157 |
| 1276 SHAVER RD         | 159, 174           |
| 914 BOOK RD W          | 159, 174           |
| 8229 ENGLISH CHURCH RD | 177                |
| 9639 CHIPPEWA RD       | 189, 201           |
| 185 GOLF CLUB RD       | 195, 196, 207      |
| 4349 HWY 56            | 219                |
| 8453 AIRPORT ROAD      | 177, 190           |
| 104 GEORGE ST          | 951                |
| 115 GEORGE ST          | 951                |
| 109 GEORGE ST          | 951                |
| 107 GEORGE ST          | 951                |
| 17 QUEEN ST S          | 951                |
| 112 GEORGE ST          | 951                |
| 110 GEORGE ST          | 951                |
| 38 HESS ST S           | 951                |
| 105 GEORGE ST          | 951                |
| 116 GEORGE ST          | 951                |
| 102 GEORGE ST          | 951                |
| 108 GEORGE ST          | 951                |
| 34 HESS ST S           | 951                |
| 96 GEORGE ST           | 952                |
| 27 HESS ST S           | 952                |
| 20 HESS ST S           | 952                |
| 18 HESS ST S           | 952                |
| 78 GEORGE ST           | 952                |
| 25 HESS ST S           | 952                |
| 19 HESS ST S           | 952                |