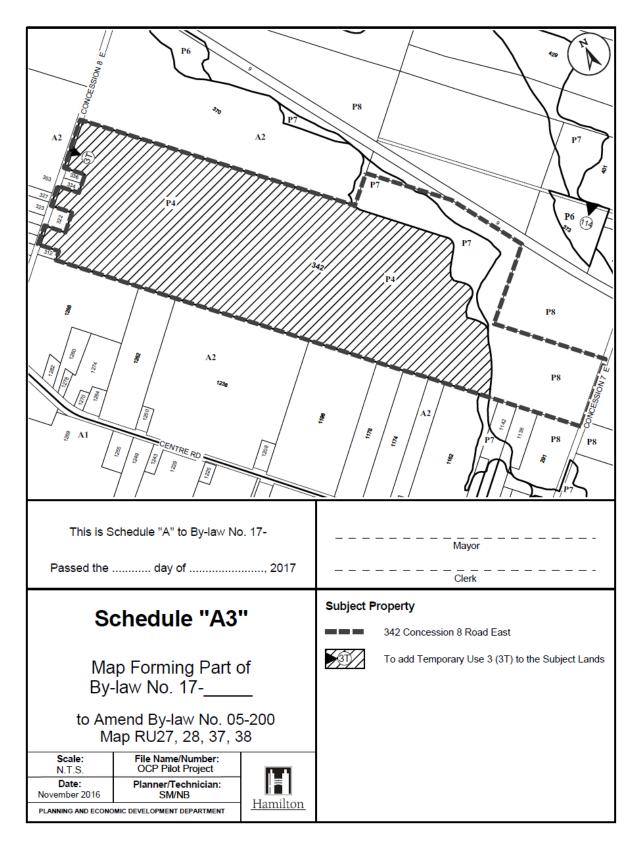

| Property Address | Map Number     |
|------------------|----------------|
| 281 CARLISLE RD  | 27             |
| 523 CARLISLE RD  | 11, 18         |
| 342 8TH CON RD E | 27, 28, 37, 38 |

(Page 2 of 27)