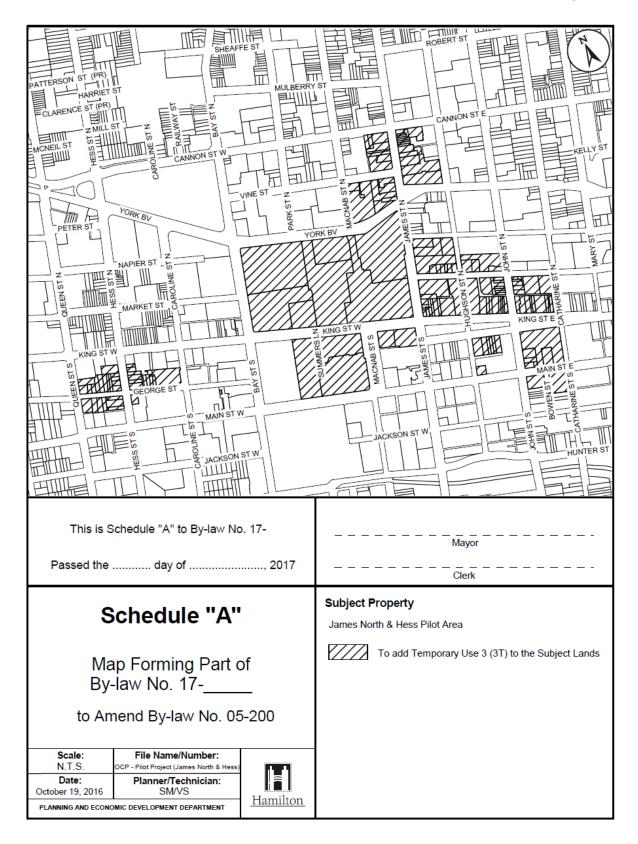

| Property Address | Map Number     |
|------------------|----------------|
| 281 CARLISLE RD  | 27             |
| 523 CARLISLE RD  | 11, 18         |
| 342 8TH CON RD E | 27, 28, 37, 38 |

(Page 2 of 27)

(Page 3 of 27)

| Property Address | Map Number |
|------------------|------------|
| 33 HESS ST S     | 952        |
| 15 HESS ST S     | 952        |
| 13 HESS ST S     | 952        |
| 11 HESS ST S     | 952        |
| 32 HESS ST S     | 952        |
| 14 HESS ST S     | 952        |
| 74 GEORGE ST     | 952        |
| 24 HESS ST S     | 952        |
| GEORGE ST        | 952        |
| 68 GEORGE ST     | 952        |
| 72 GEORGE ST     | 952        |
| 76 GEORGE ST     | 952        |
| 100 GEORGE ST    | 952        |
| 30 HESS ST S     | 952        |
| 28 YORK BLVD     | 910        |
| 92 MACNAB ST N   | 910        |
| 1 WILSON ST      | 910        |
| 8 CANNON ST E    | 911        |
| 77 JAMES ST N    | 952        |
| 116 KING ST W    | 952        |
| 21 KING ST W     | 952        |
| 120 KING ST W    | 952        |
| 50 MAIN ST W     | 952        |
| 110 KING ST W    | 952        |
| 80 MAIN ST W     | 952        |
| 2 KING ST W      | 952        |
| 19 KING ST E     | 952        |
| 11 KING ST E     | 952        |
| 13 KING ST E     | 952        |
| 17 KING ST E     | 952        |
| 5 KING ST E      | 952        |
| 6 JAMES ST N     | 952        |
| 10 JAMES ST N    | 952        |
| 14 JAMES ST N    | 952        |
| 16 JAMES ST N    | 952        |
| 64 KING ST E     | 952        |
| 66 KING ST E     | 952        |
| 1 KING ST E      | 952        |
|                  |            |