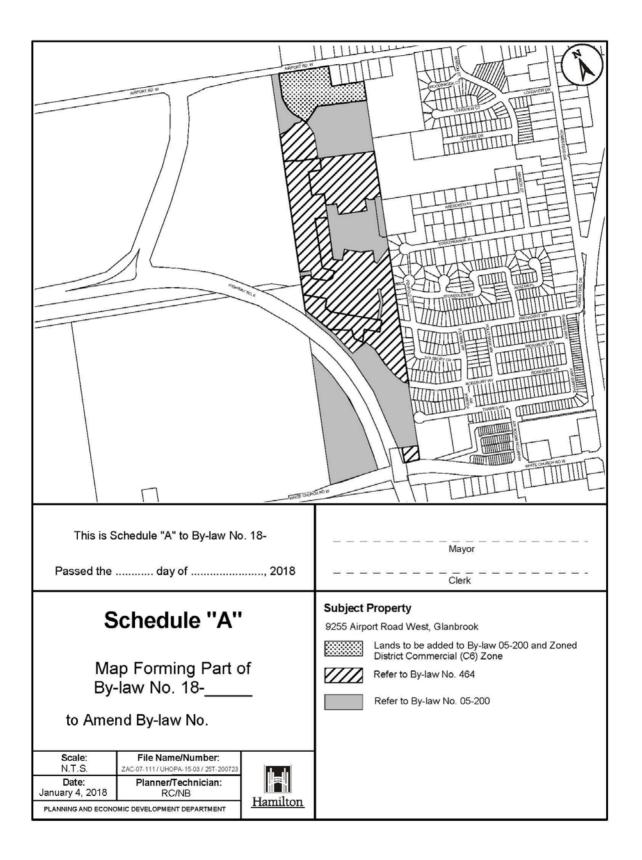

**WHEREAS** this By-law will be in conformity with the Urban Hamilton Official Plan and the Rural Hamilton Official Plan, upon finalization of Official Plan Amendment No. 15;

- 1. That Map No. 1747 and 1748 of Schedule "A" Zoning Maps, of Zoning By-law No. 05-200, be amended as follows:
  - a. by adding to the City of Hamilton Zoning By-law No. 05-200, the lands the extent and boundaries of which are shown as Schedule "A" to this By-law; and,
  - b. by establishing a District Commercial (C6) Zone, to the lands the extent and boundaries of which are shown as Schedule "A" to this By-law.