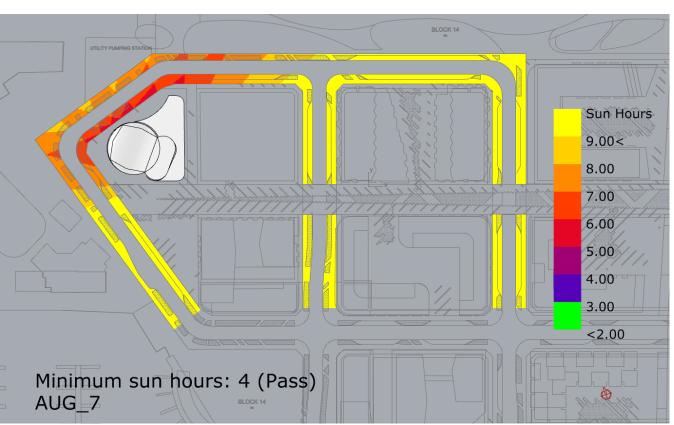

MAY 5, 9 AM TO 6 PM

AUGUST 21, 9 AM TO 6 PM

MARCH 21, 2 PM

MARCH 21, 4 PM

MARCH 21, 3 PM

MARCH 21, 5 PM

JUNE 21, 2 PM

JUNE 21, 4 PM