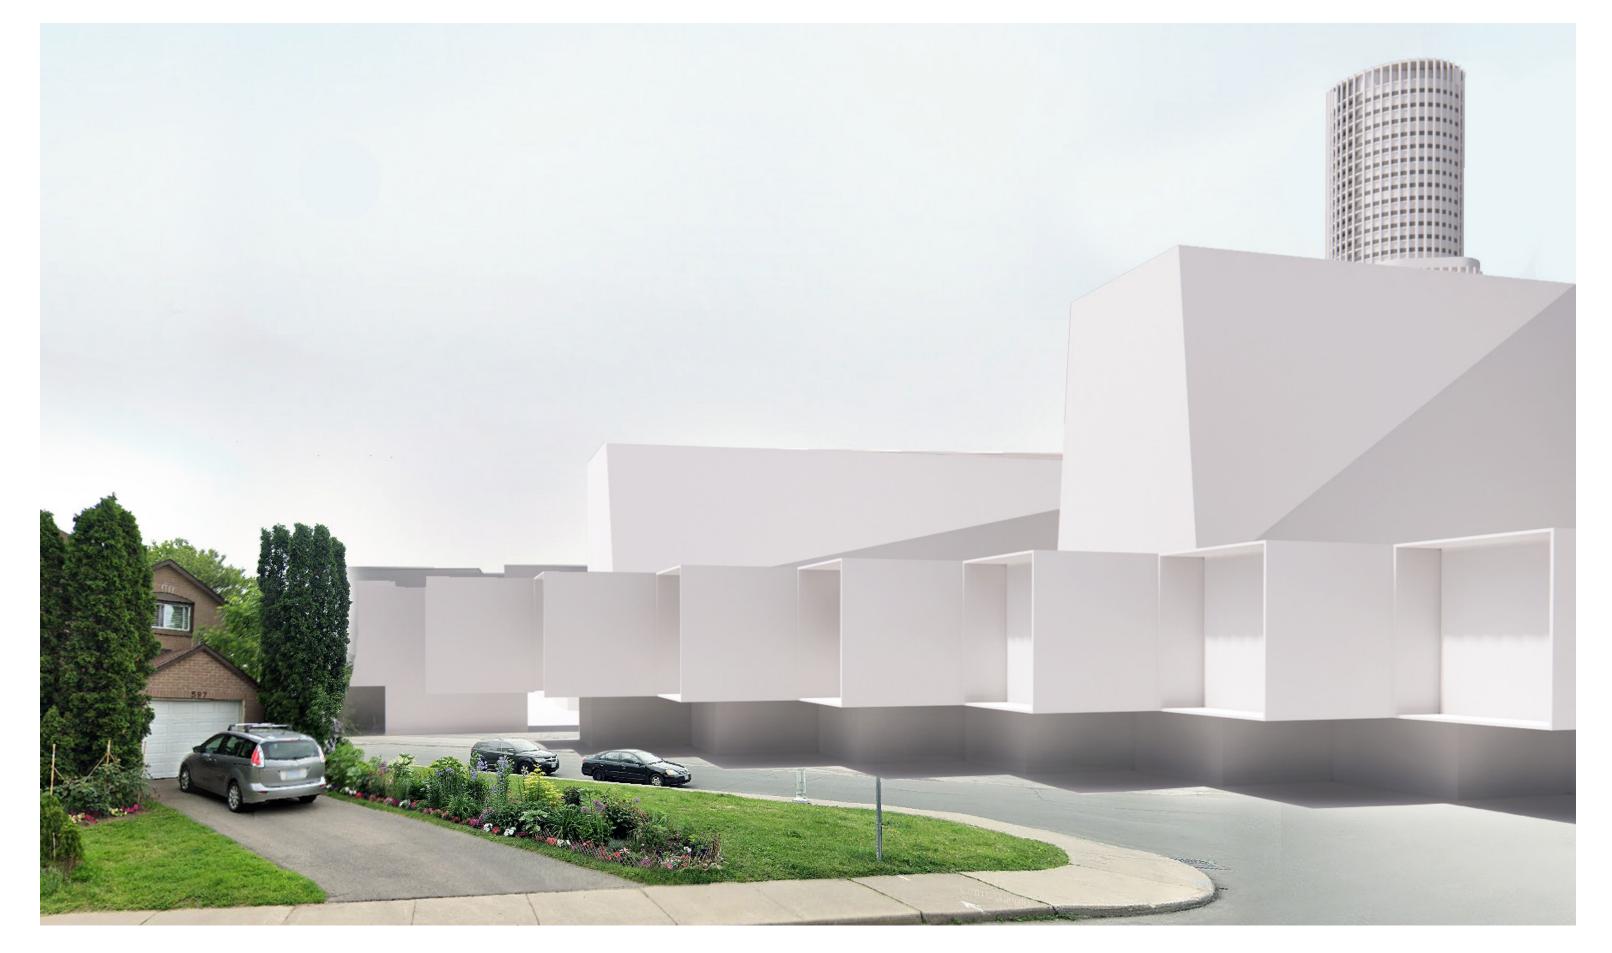

#### PERSPECTIVE VIEWS

- 1. JAMES STREET NORTH AND GUISE STREET (LOOKING NORTH)
- 2. JAMES STREET NORTH AND BURLINGTON ST (LOOKING NORTH)
  - 3. JAMES STREET NORTH NEAR LIUNA STATION
  - 4. VIEW TO THE SITE FROM THE MCQUESTEN BRIDGE
    - 5. VIEW TO THE SITE FROM SKYWAY BRIDGE
    - 6. SAM LAWRENCE PARK (LOOKING NORTHWEST)

1. JAMES STREET NORTH AND GUISE STREET (LOOKING NORTH)
PIER 8 OCTOBER 27, 2021

3. JAMES STREET NORTH NEAR LIUNA STATION
PIER 8 OCTOBER 27, 2021