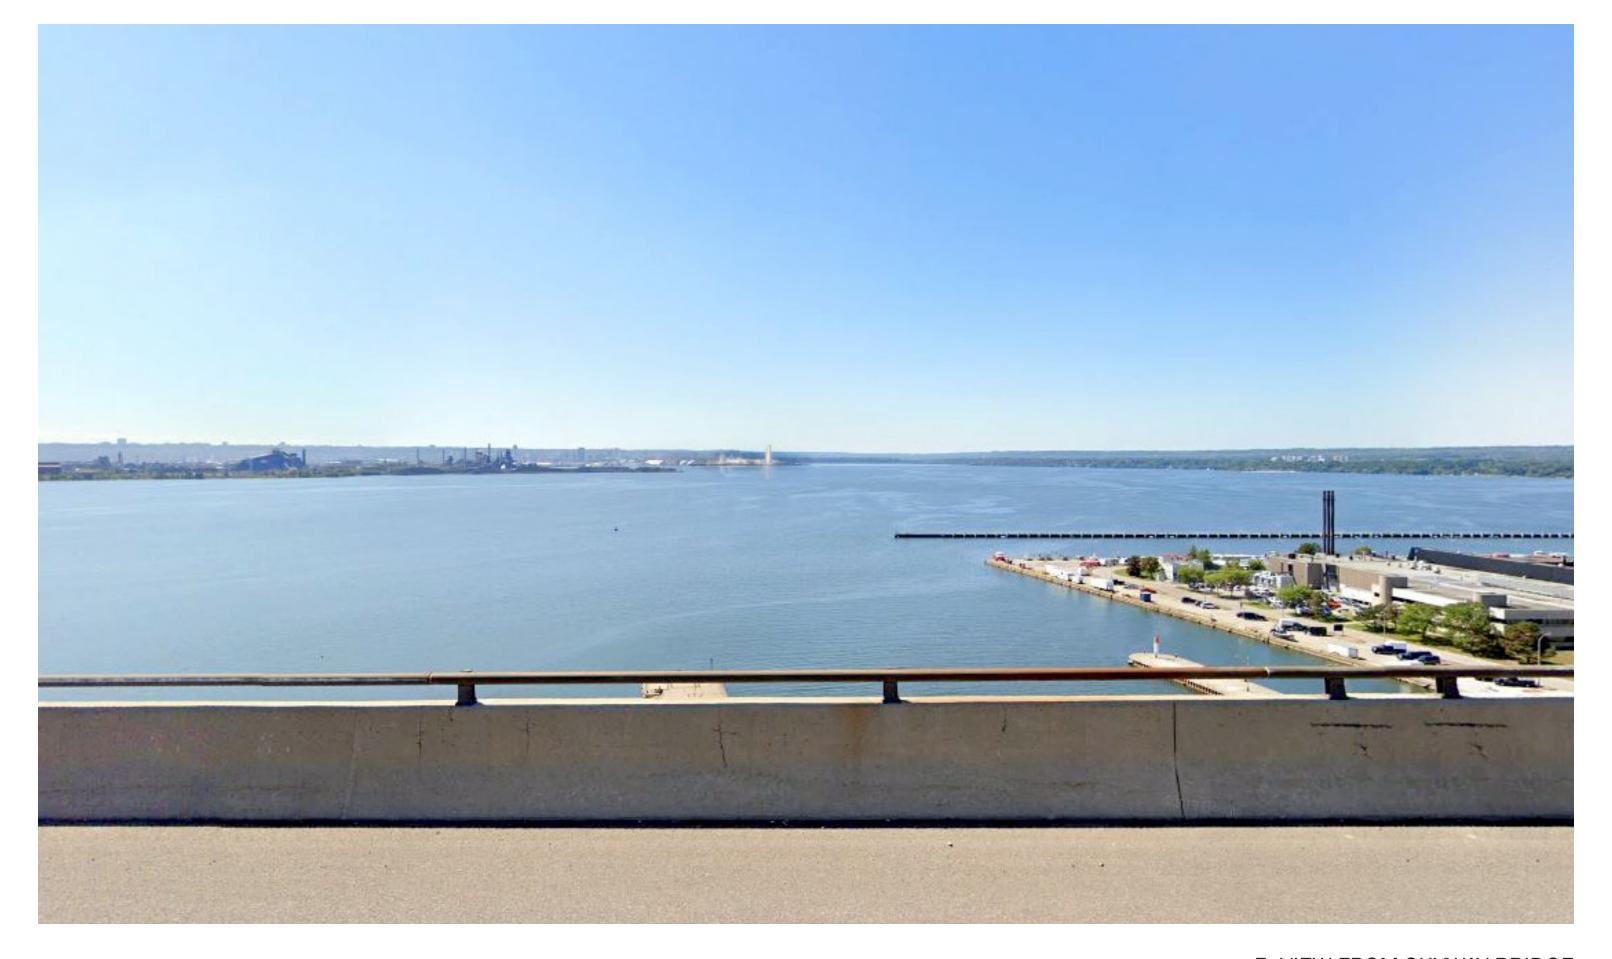

#### PERSPECTIVE VIEWS

- 1. JAMES STREET NORTH AND GUISE STREET (LOOKING NORTH)
- 2. JAMES STREET NORTH AND BURLINGTON ST (LOOKING NORTH)
  - 3. JAMES STREET NORTH NEAR LIUNA STATION
  - 4. VIEW TO THE SITE FROM THE MCQUESTEN BRIDGE
    - 5. VIEW TO THE SITE FROM SKYWAY BRIDGE
    - 6. SAM LAWRENCE PARK (LOOKING NORTHWEST)