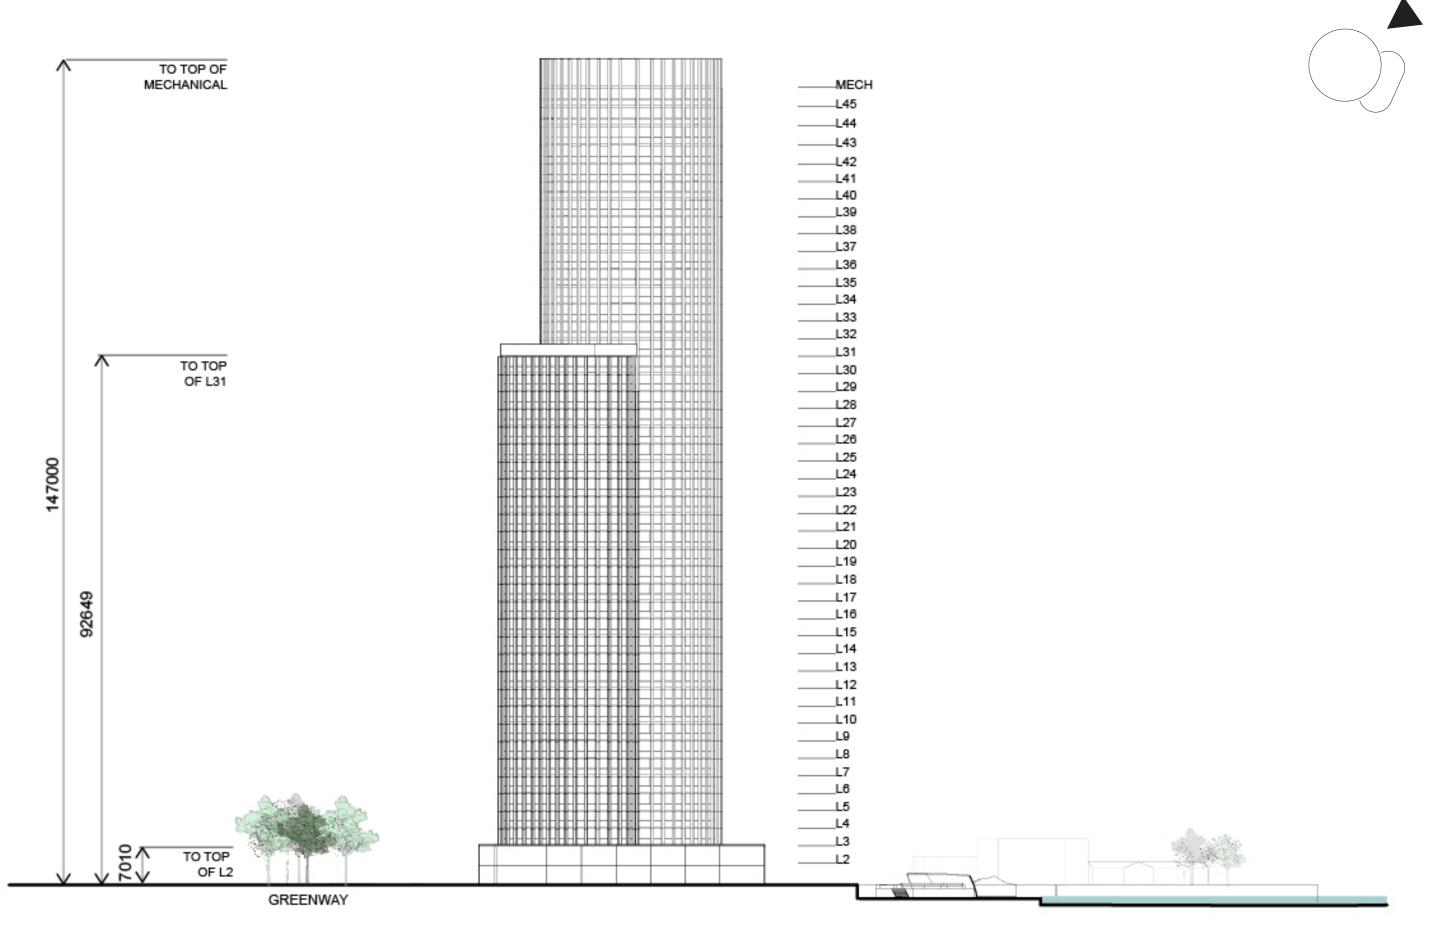

## 1. ARCHITECTURAL DRAWINGS

L3-L30 FLOORPLATE SIZE 802 SQM

L31-L45
FLOORPLATE SIZE
618 SQM