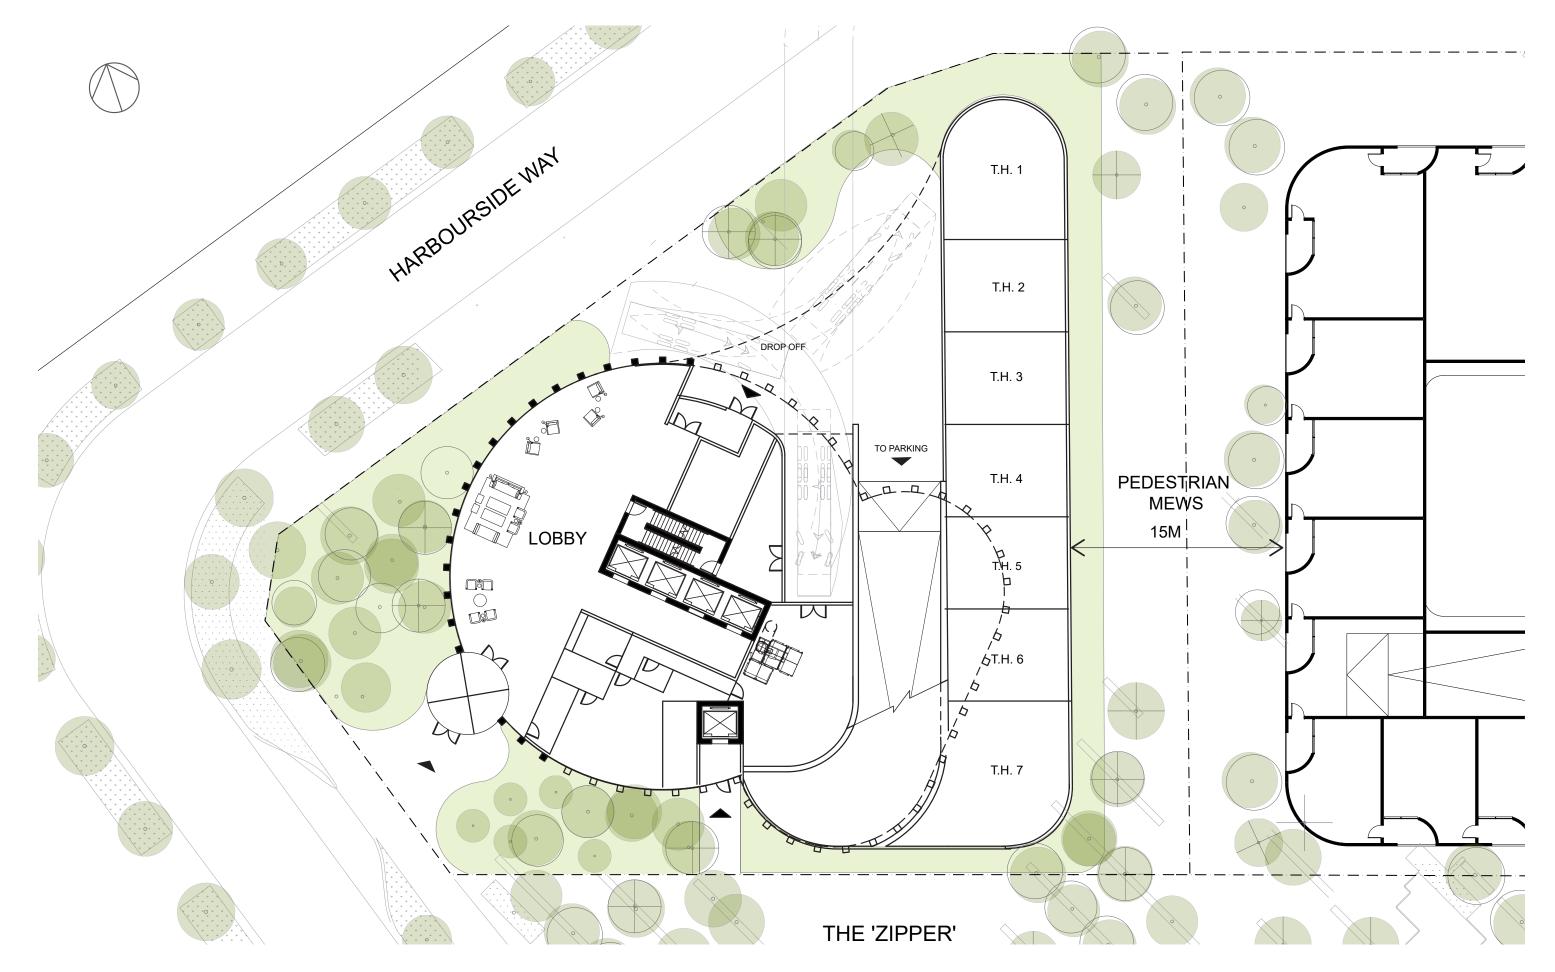

## 1. ARCHITECTURAL DRAWINGS

L3-L30 FLOORPLATE SIZE 802 SQM

L31-L45
FLOORPLATE SIZE
618 SQM