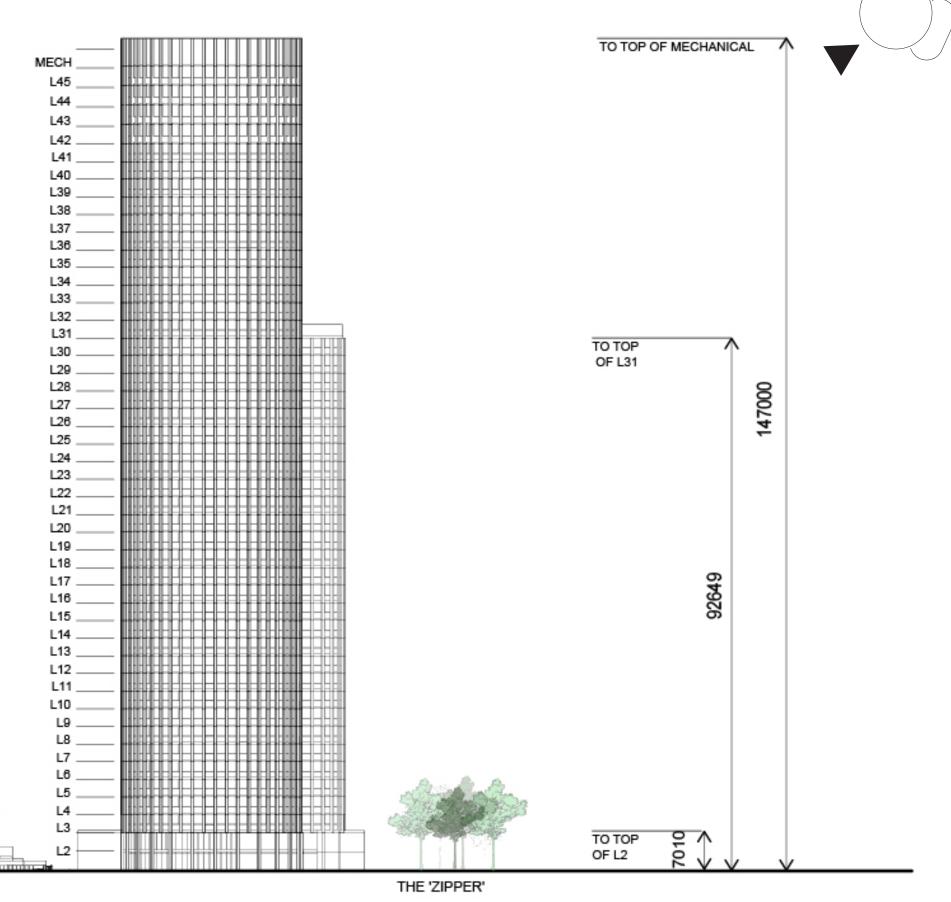

## 1. ARCHITECTURAL DRAWINGS

L3-L30 FLOORPLATE SIZE 802 SQM

L31-L45
FLOORPLATE SIZE
618 SQM