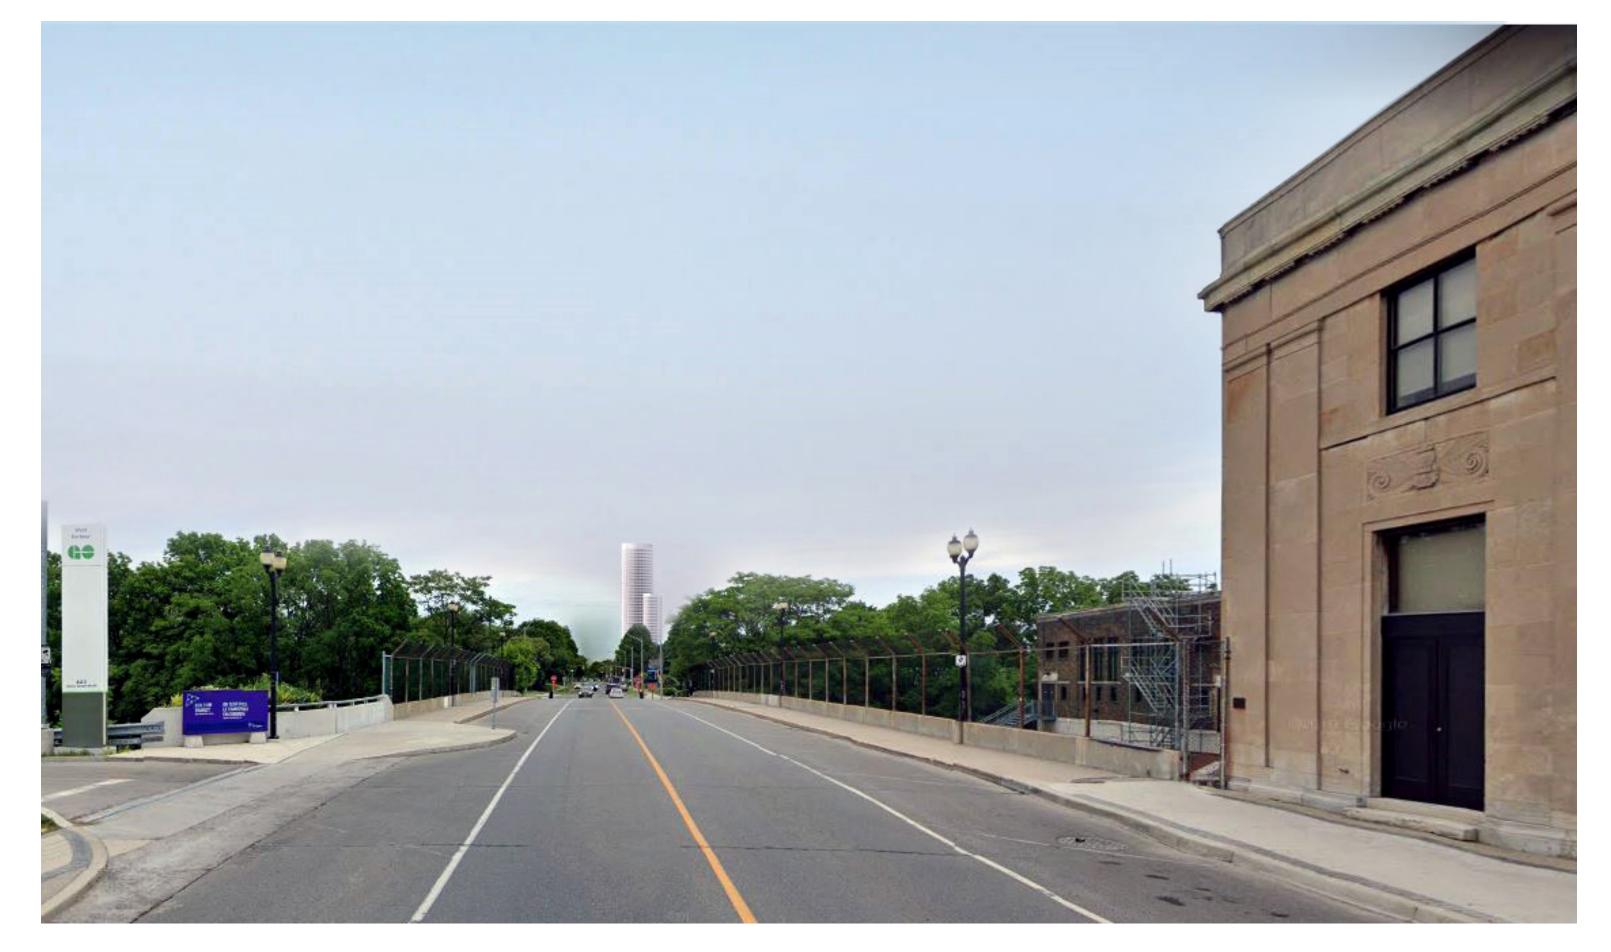

#### PERSPECTIVE VIEWS

- 1. JAMES STREET NORTH AND GUISE STREET (LOOKING NORTH)
- 2. JAMES STREET NORTH AND BURLINGTON ST (LOOKING NORTH)
  - 3. JAMES STREET NORTH NEAR LIUNA STATION
  - 4. VIEW TO THE SITE FROM THE MCQUESTEN BRIDGE
    - 5. VIEW TO THE SITE FROM SKYWAY BRIDGE
    - 6. SAM LAWRENCE PARK (LOOKING NORTHWEST)