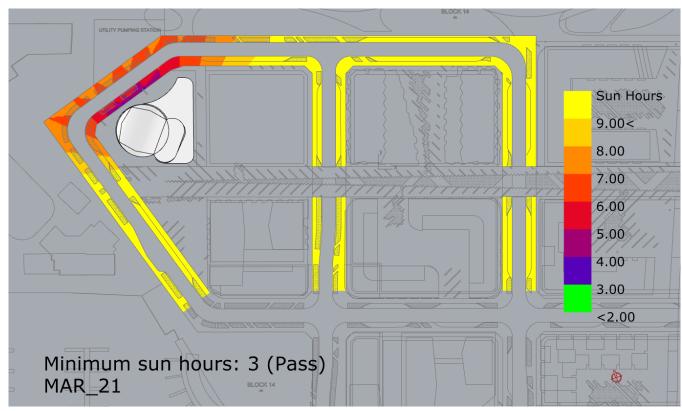

### SHADOW STUDY

10:00 AM 11:00 AM 12:00 PM 1:00 PM

2:00 PM 3:00 PM 4:00 PM

SHADOW STUDY

MARCH 21ST

PIER 8 OCTOBER 27, 2021

10:00 AM

11:00 AM