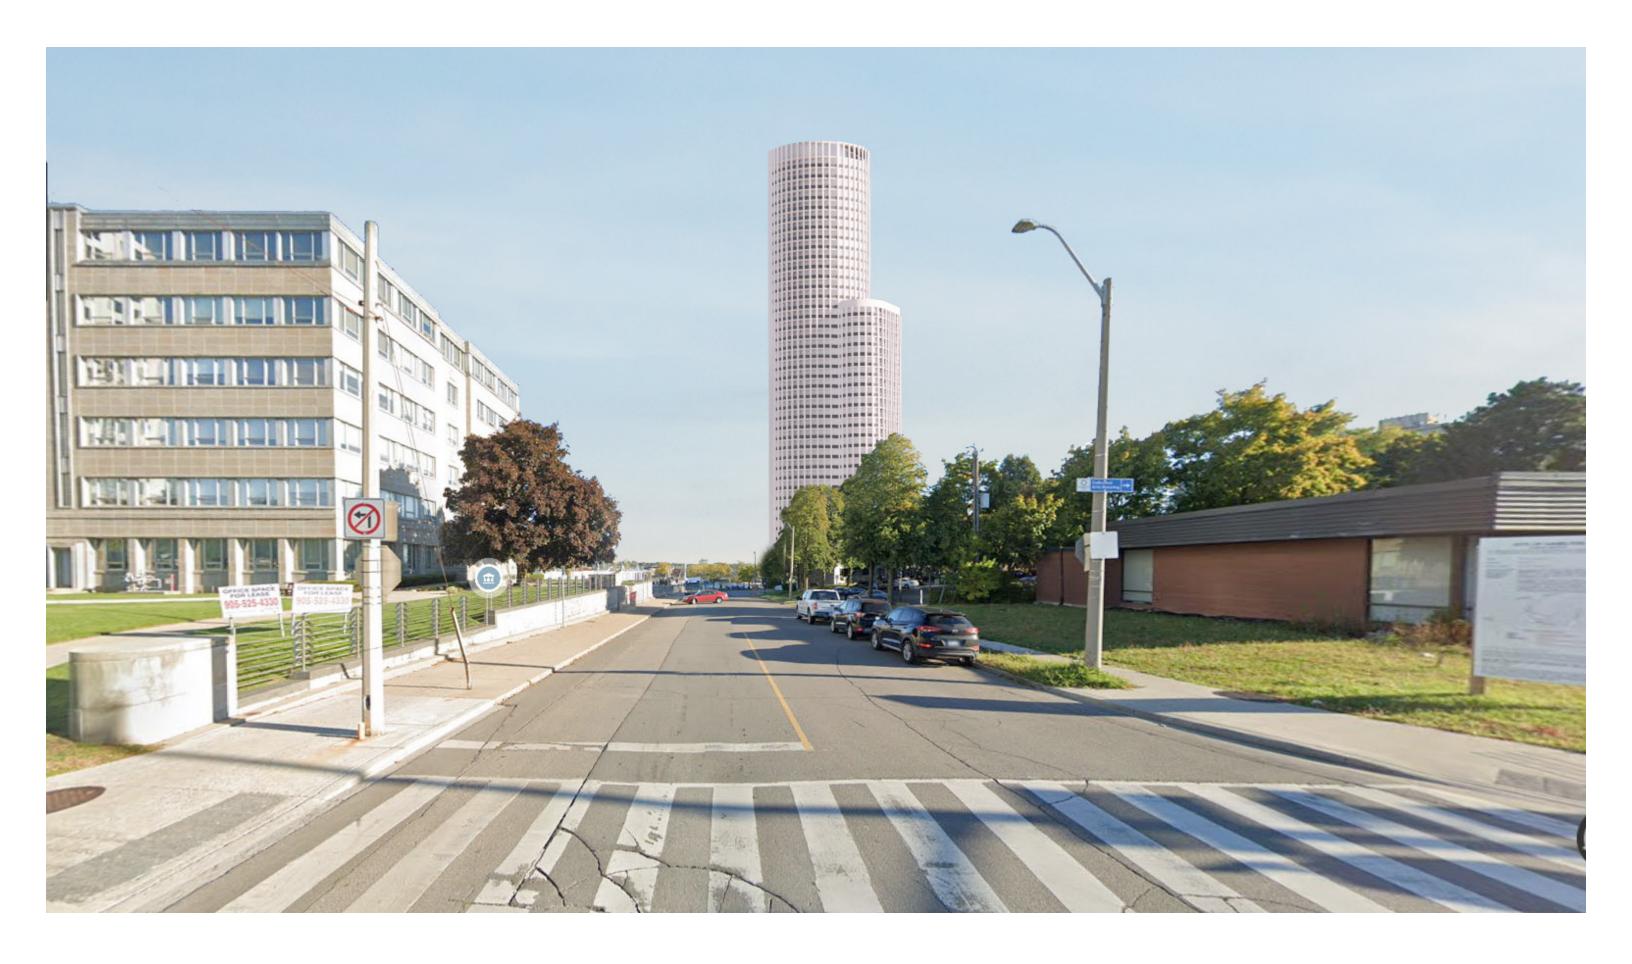

#### PERSPECTIVE VIEWS

- 1. JAMES STREET NORTH AND GUISE STREET (LOOKING NORTH)
- 2. JAMES STREET NORTH AND BURLINGTON ST (LOOKING NORTH)
  - 3. JAMES STREET NORTH NEAR LIUNA STATION
  - 4. VIEW TO THE SITE FROM THE MCQUESTEN BRIDGE
    - 5. VIEW TO THE SITE FROM SKYWAY BRIDGE
    - 6. SAM LAWRENCE PARK (LOOKING NORTHWEST)

1. JAMES STREET NORTH AND GUISE STREET (LOOKING NORTH)
PIER 8 OCTOBER 27, 2021

3. JAMES STREET NORTH NEAR LIUNA STATION
PIER 8 OCTOBER 27, 2021