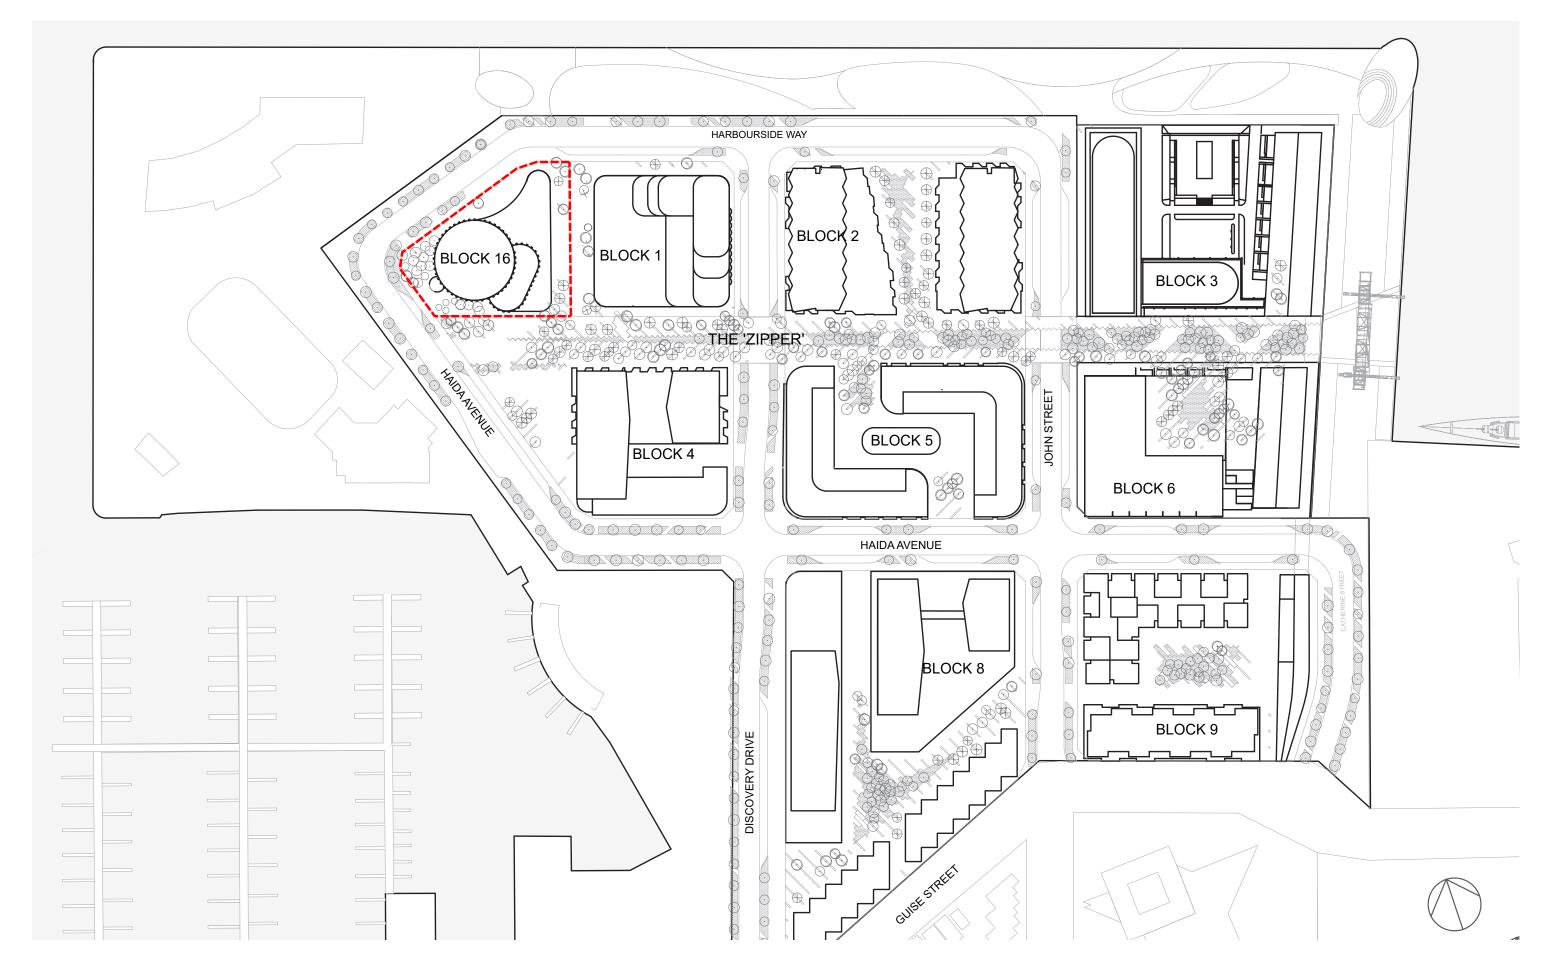

# PIER 8 BLOCK 16 OPA/ZBA ARCHITECTURAL REPORT

2021.10.27

### Content

- 1. ARCHITECTURAL DRAWINGS
  - 2. PERSPECTIVE VIEWS
    - 2. SHADOW STUDY

## 1. ARCHITECTURAL DRAWINGS











L3-L30 FLOORPLATE SIZE 802 SQM



L31-L45
FLOORPLATE SIZE
618 SQM



#### PERSPECTIVE VIEWS

- 1. JAMES STREET NORTH AND GUISE STREET (LOOKING NORTH)
- 2. JAMES STREET NORTH AND BURLINGTON ST (LOOKING NORTH)
  - 3. JAMES STREET NORTH NEAR LIUNA STATION
  - 4. VIEW TO THE SITE FROM THE MCQUESTEN BRIDGE
    - 5. VIEW TO THE SITE FROM SKYWAY BRIDGE
    - 6. SAM LAWRENCE PARK (LOOKING NORTHWEST)



1. JAMES STREET NORTH AND GUISE STREET (LOOKING NORTH)
PIER 8 OCTOBER 27, 2021





3. JAMES STREET NORTH NEAR LIUNA STATION
PIER 8 OCTOBER 27, 2021







### SHADOW STUDY









10:00 AM 11:00 AM 12:00 PM 1:00 PM







2:00 PM 3:00 PM 4:00 PM

SHADOW STUDY

MARCH 21ST

PIER 8 OCTOBER 27, 2021









10:00 AM

11:00 AM

12:00 PM

1:00 PM







2:00 PM

3:00 PM

4:00 PM

SHADOW STUDY