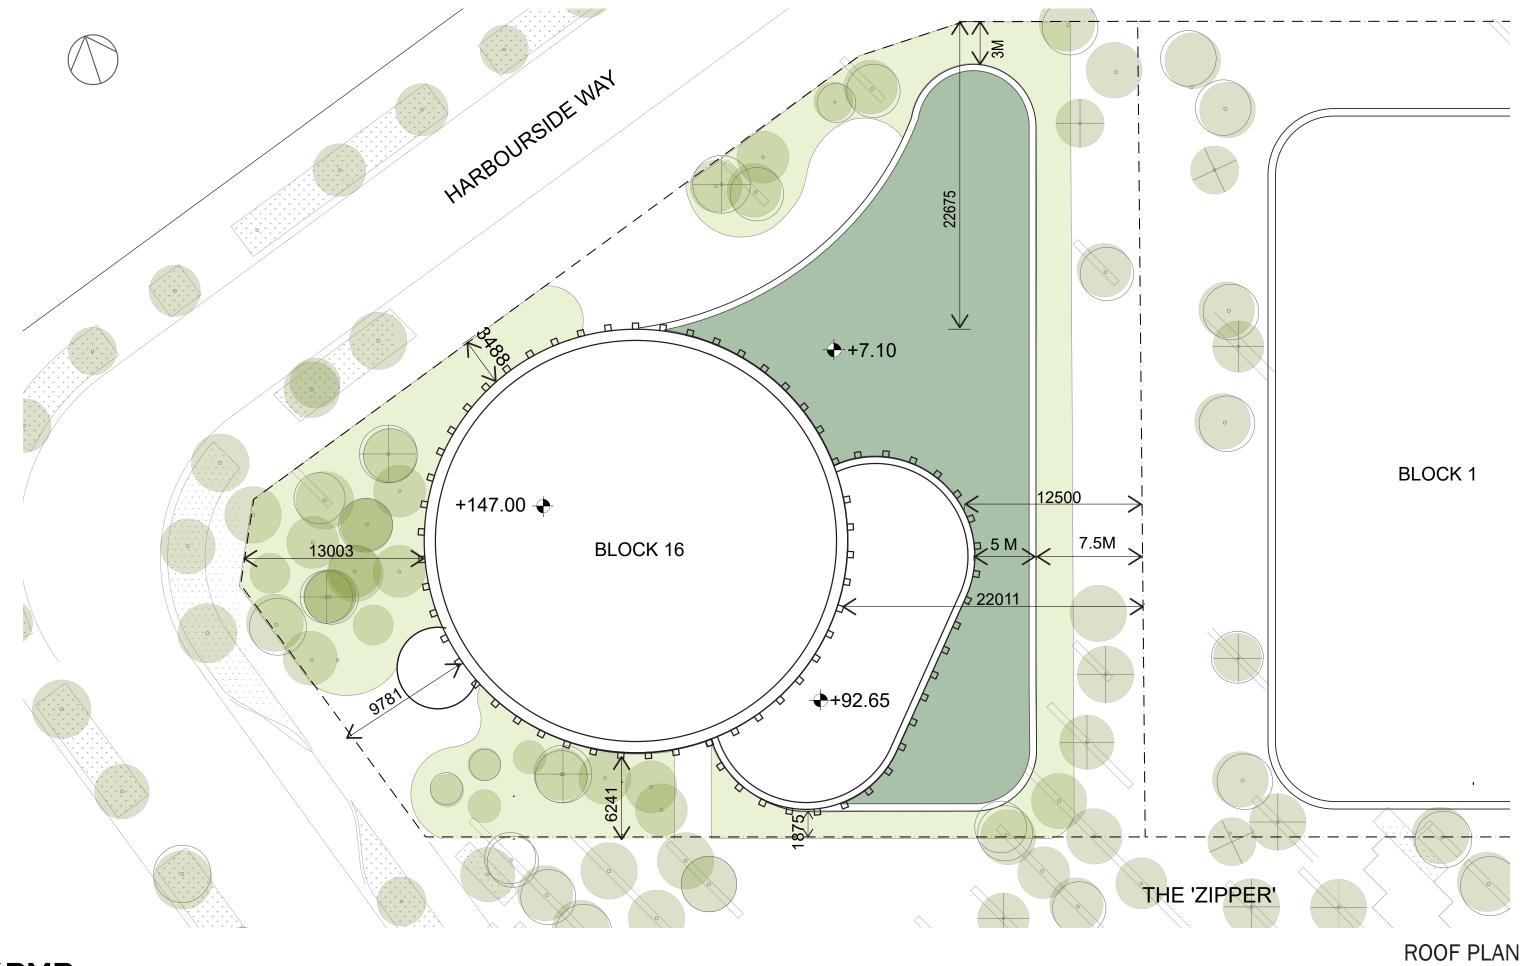

## 1. ARCHITECTURAL DRAWINGS

L3-L30 FLOORPLATE SIZE 802 SQM

L31-L45
FLOORPLATE SIZE
618 SQM