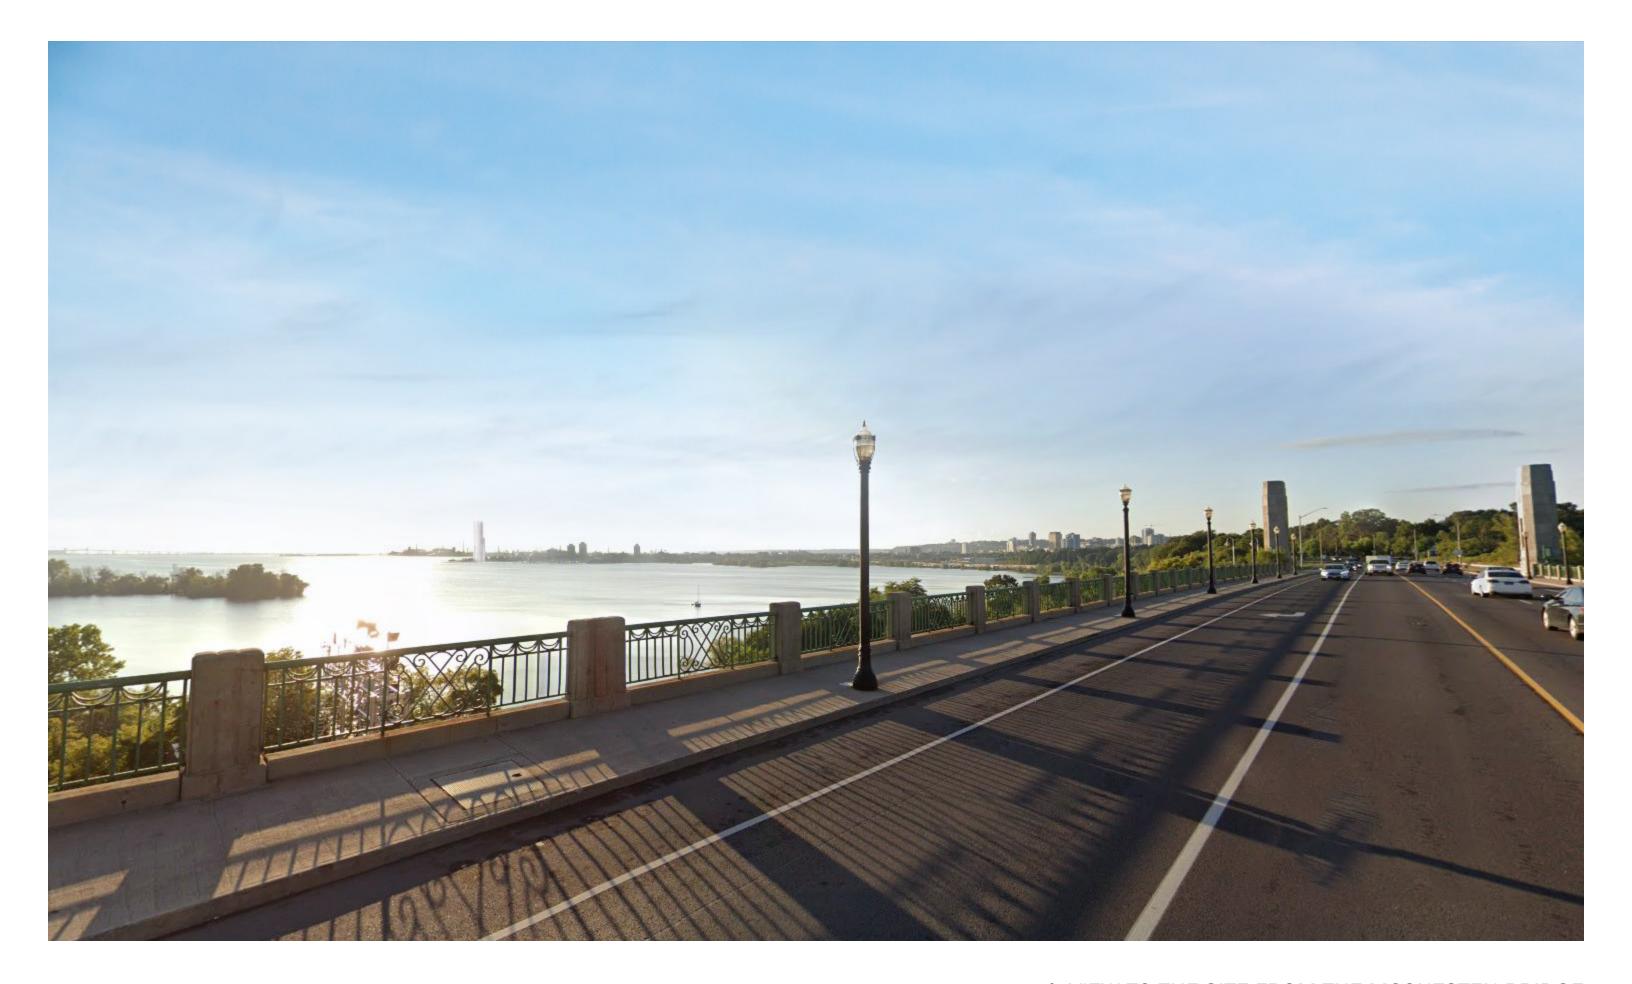

#### PERSPECTIVE VIEWS

- 1. JAMES STREET NORTH AND GUISE STREET (LOOKING NORTH)
- 2. JAMES STREET NORTH AND BURLINGTON ST (LOOKING NORTH)
  - 3. JAMES STREET NORTH NEAR LIUNA STATION
  - 4. VIEW TO THE SITE FROM THE MCQUESTEN BRIDGE
    - 5. VIEW TO THE SITE FROM SKYWAY BRIDGE
    - 6. SAM LAWRENCE PARK (LOOKING NORTHWEST)