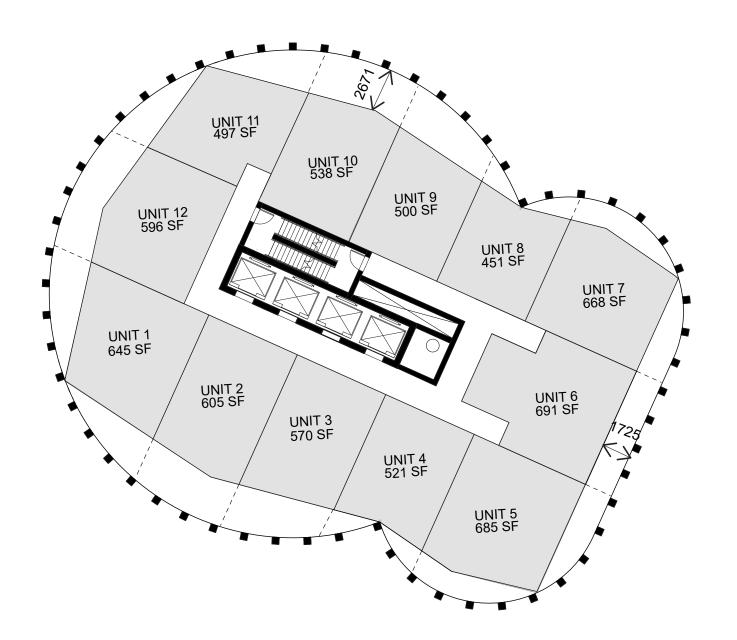

## 1. ARCHITECTURAL DRAWINGS

L3-L30 FLOORPLATE SIZE 802 SQM

L31-L45
FLOORPLATE SIZE
618 SQM