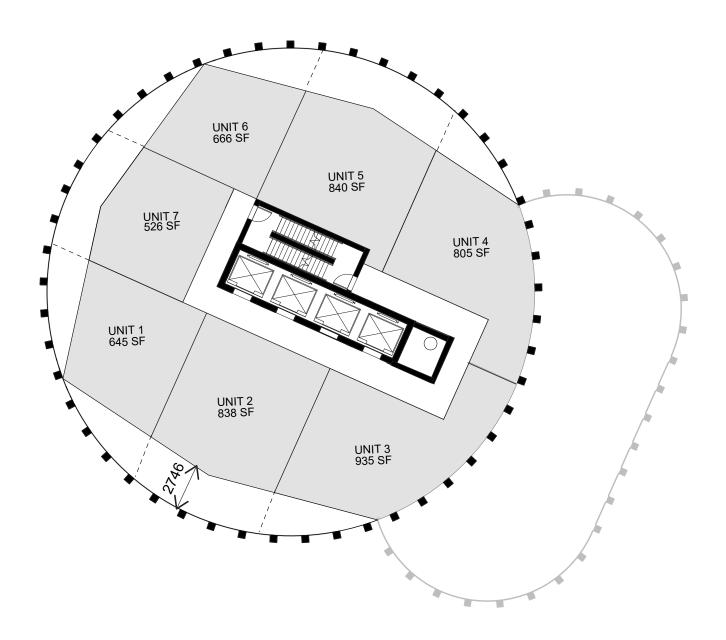

## 1. ARCHITECTURAL DRAWINGS

L3-L30 FLOORPLATE SIZE 802 SQM

L31-L45
FLOORPLATE SIZE
618 SQM