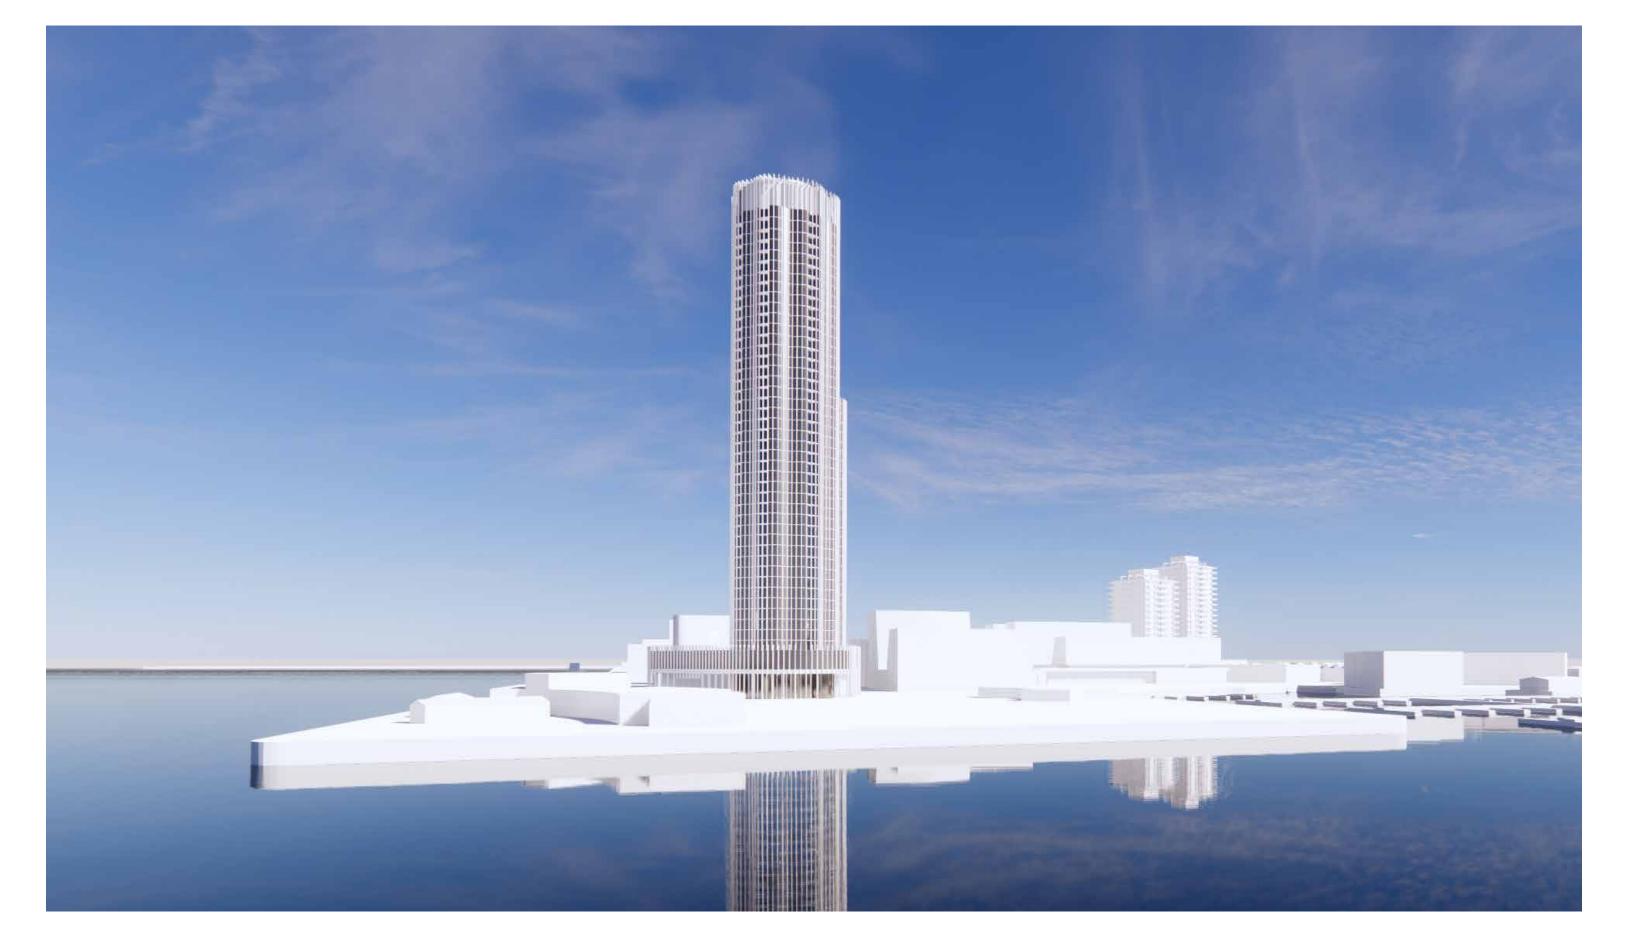

Option 1 Cylinder - View From the Greenway

Option 1 Cylinder - Aerial View

Typical Upper Floor Plan

Option 2 Waves - View from the North

**KPMB** 

Option 2 Waves - View from James Street North and Burlington St. (Looking North)