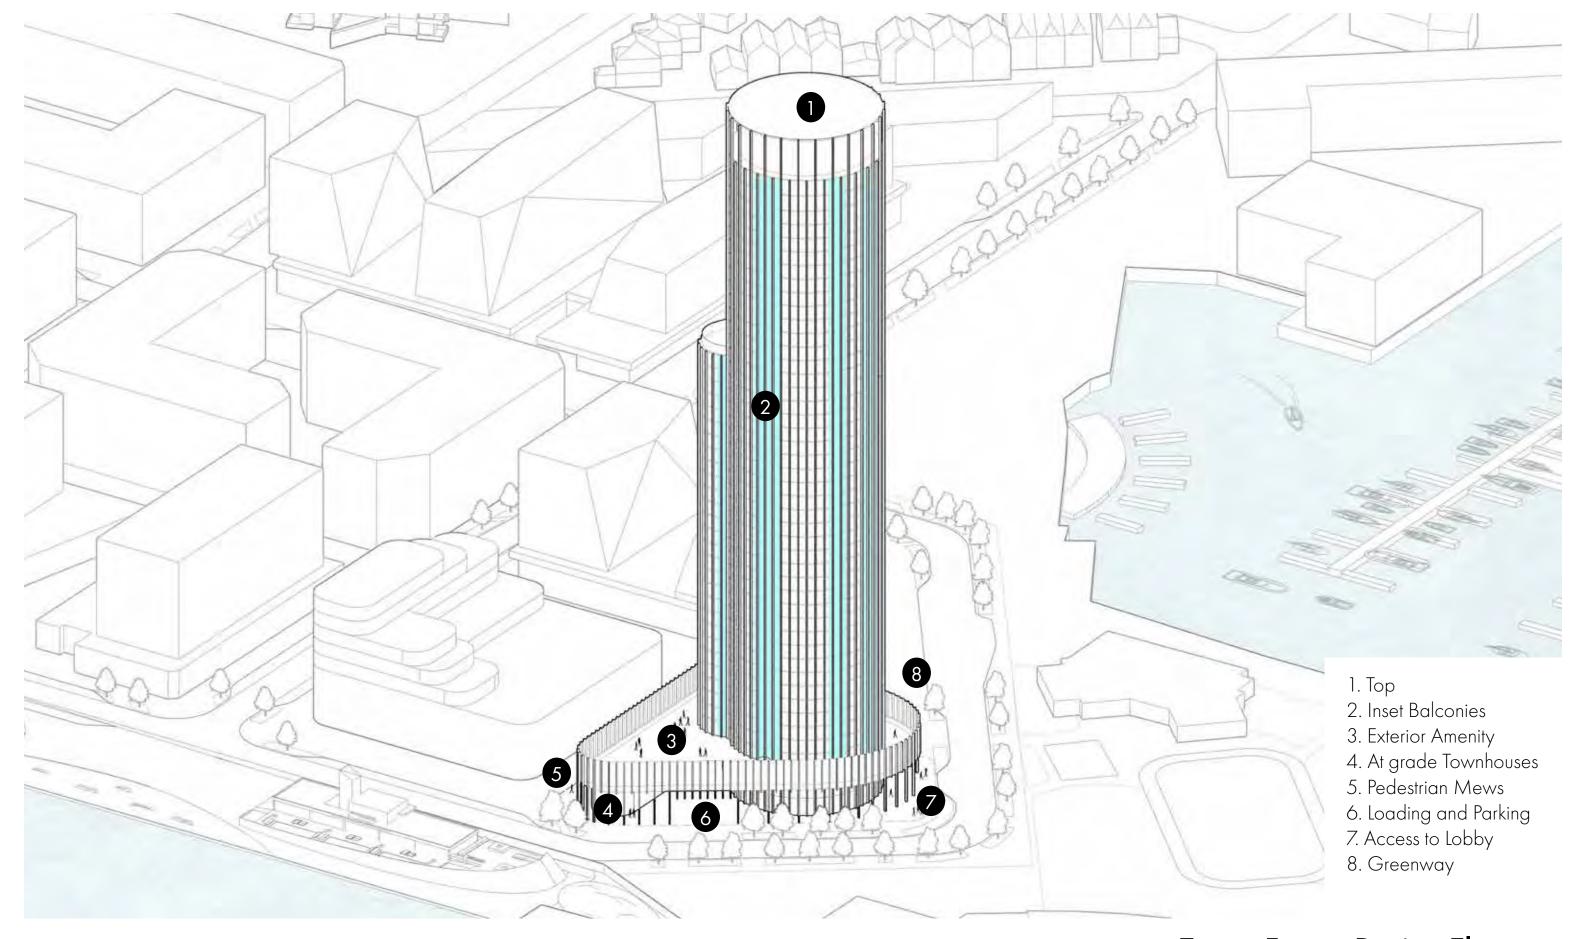

# **Public Realm**

View from the Pedestrian Mews

View of the Drop-off Entrance

View of Lobby Entrance

Typical Upper Floor Plan (Floors 31-41)

Inset Balconies

Bedroom and Living Room Balconies