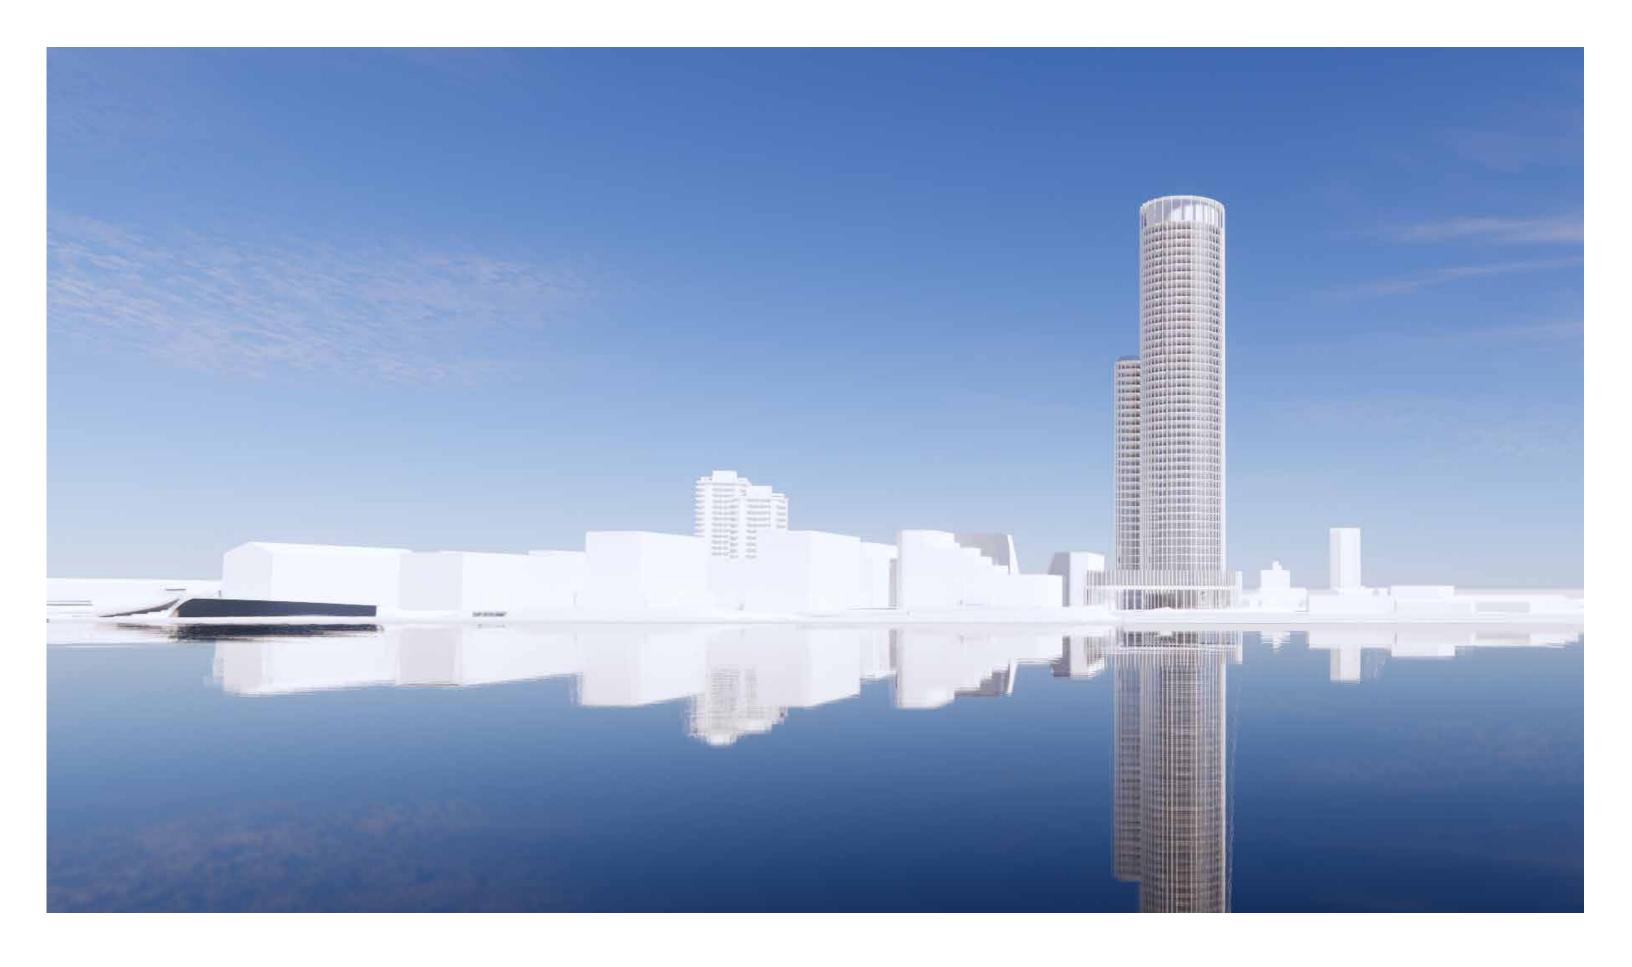

Option 3 - Lily

Typical Upper Floor Plan

Option 1 Cylinder - View from the North

**KPMB** 

Option 1 Cylinder - View from James Street North and Burlington St. (Looking North)

Option 1 Cylinder - View from the West

Option 1 Cylinder - View From the Greenway

Option 1 Cylinder - Aerial View

Typical Upper Floor Plan

Option 2 Waves - View from the North

**KPMB** 

Option 2 Waves - View from James Street North and Burlington St. (Looking North)