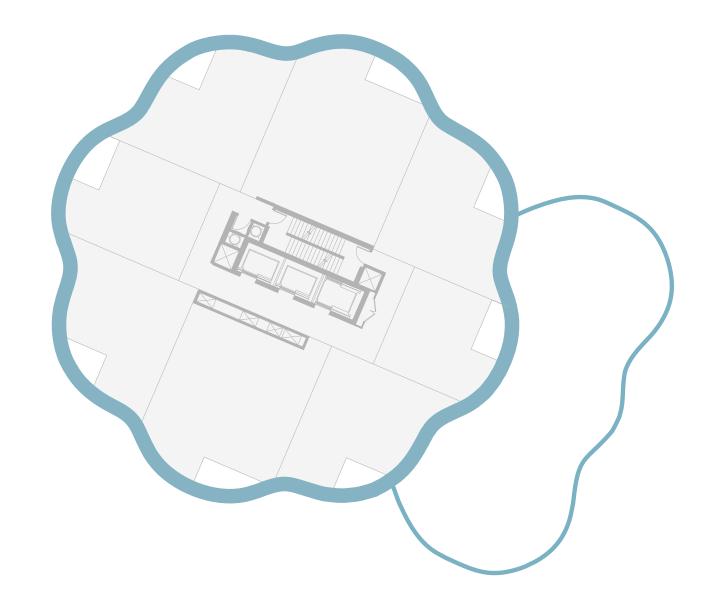

## Typical Upper Floor Plan

OPTION 1
CYLINDER

OPTION 2 WAVES

OPTION 3 LILY

**KPMB** 

**PIER 8** MARCH 8, 2022

Option 1- Cylinder

Option 2 - Waves

Option 3 - Lily

Typical Upper Floor Plan

Option 1 Cylinder - View from the North

**KPMB** 

Option 1 Cylinder - View from James Street North and Burlington St. (Looking North)

Option 1 Cylinder - View from the West