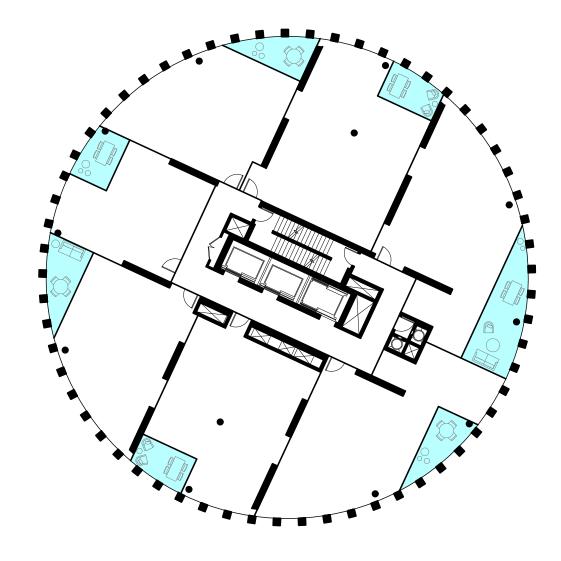

# **Public Realm**

View from the Pedestrian Mews

View of the Drop-off Entrance

View of Lobby Entrance

Typical Upper Floor Plan (Floors 31-41)

Inset Balconies

Bedroom and Living Room Balconies

## Total Family sized Units (Min. 10%)

Typical Lower Floor Plan (Floors 3-30)

1 Bedroom1 Bedroom + Den2 Bedroom

3 Bedroom

**KPMB** 

Typical Upper Floor Plan (Floors 31-41)

27

28