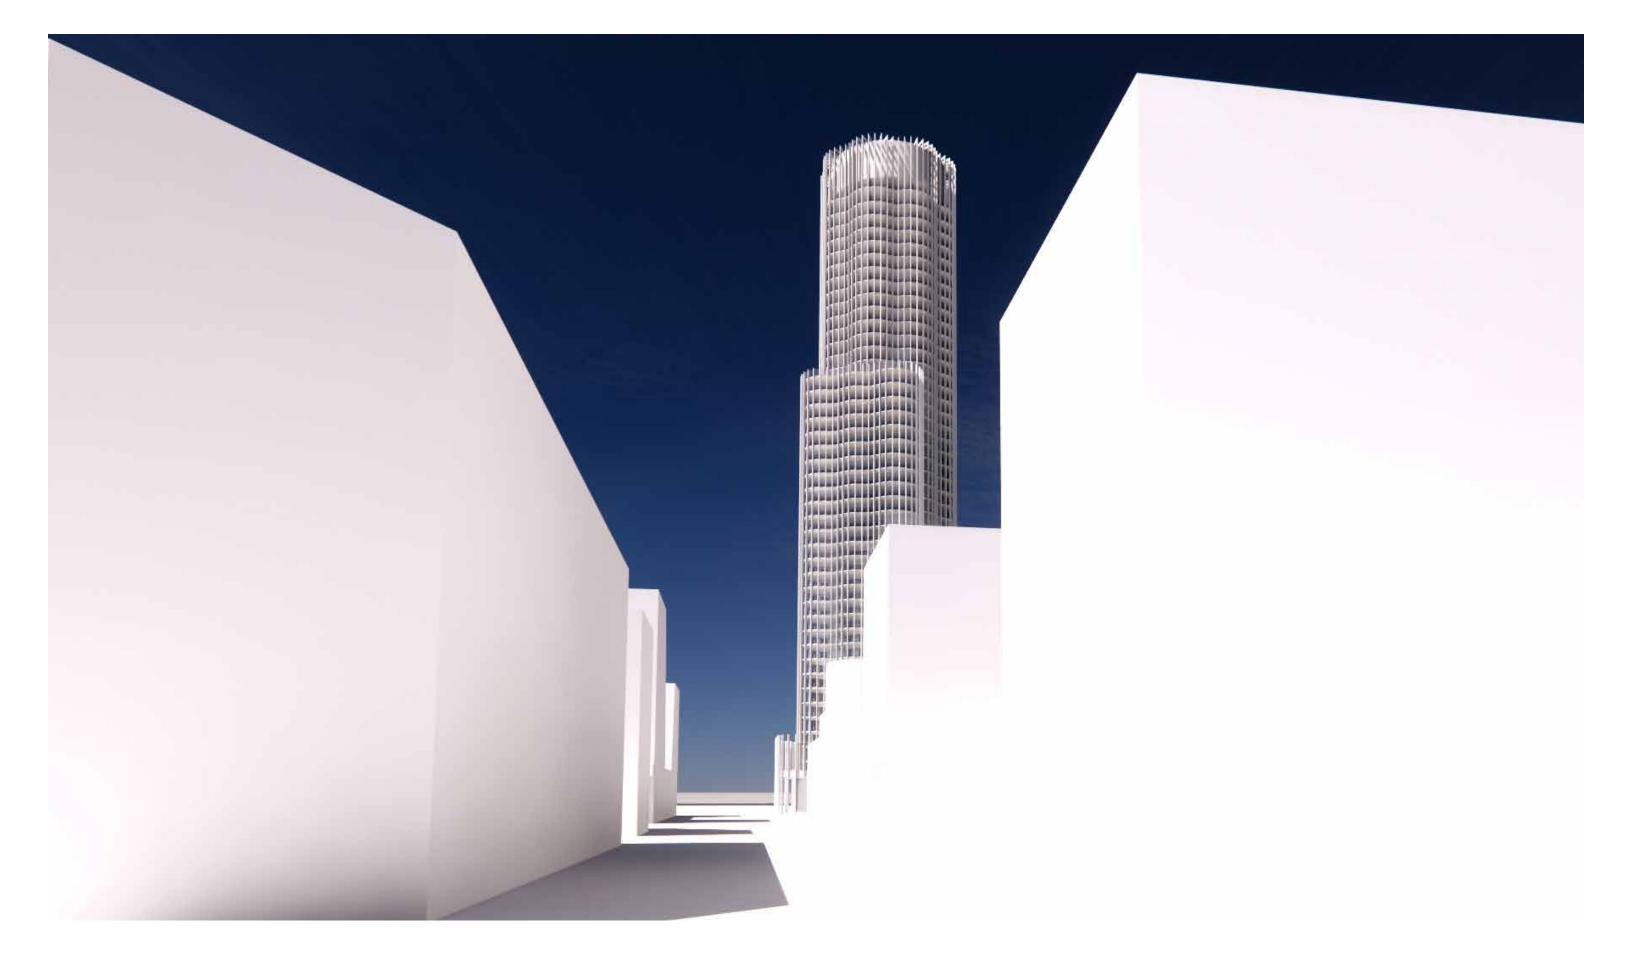

Option 3 - Lily

Typical Upper Floor Plan

Option 1 Cylinder - View from the North

**KPMB** 

Option 1 Cylinder - View from James Street North and Burlington St. (Looking North)

Option 1 Cylinder - View from the West