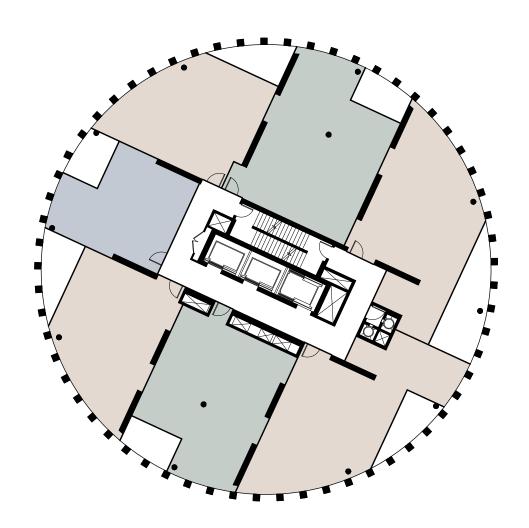

## Total Family sized Units (Min. 10%)

Typical Lower Floor Plan (Floors 3-30)

1 Bedroom1 Bedroom + Den2 Bedroom

3 Bedroom

**KPMB** 

Typical Upper Floor Plan (Floors 31-41)

27

28