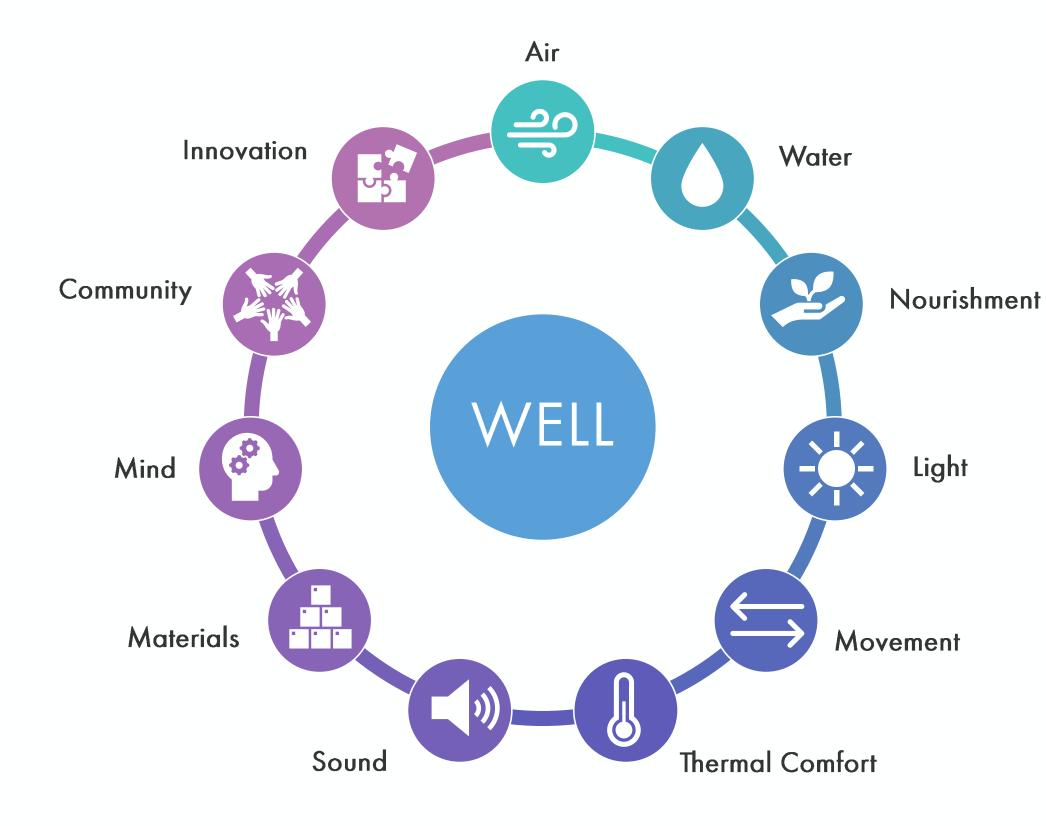

Collaborative, iterative and integrative design process that delivers optimal sustainability outcomes to all stakeholders.

Quality of Life

PIER 8 MARCH 8, 2022

Block 16 Urban Design Guidelines define a robust, comprehensive and innovative sustainability framework, which will guide our design process and engagement with Stakeholders