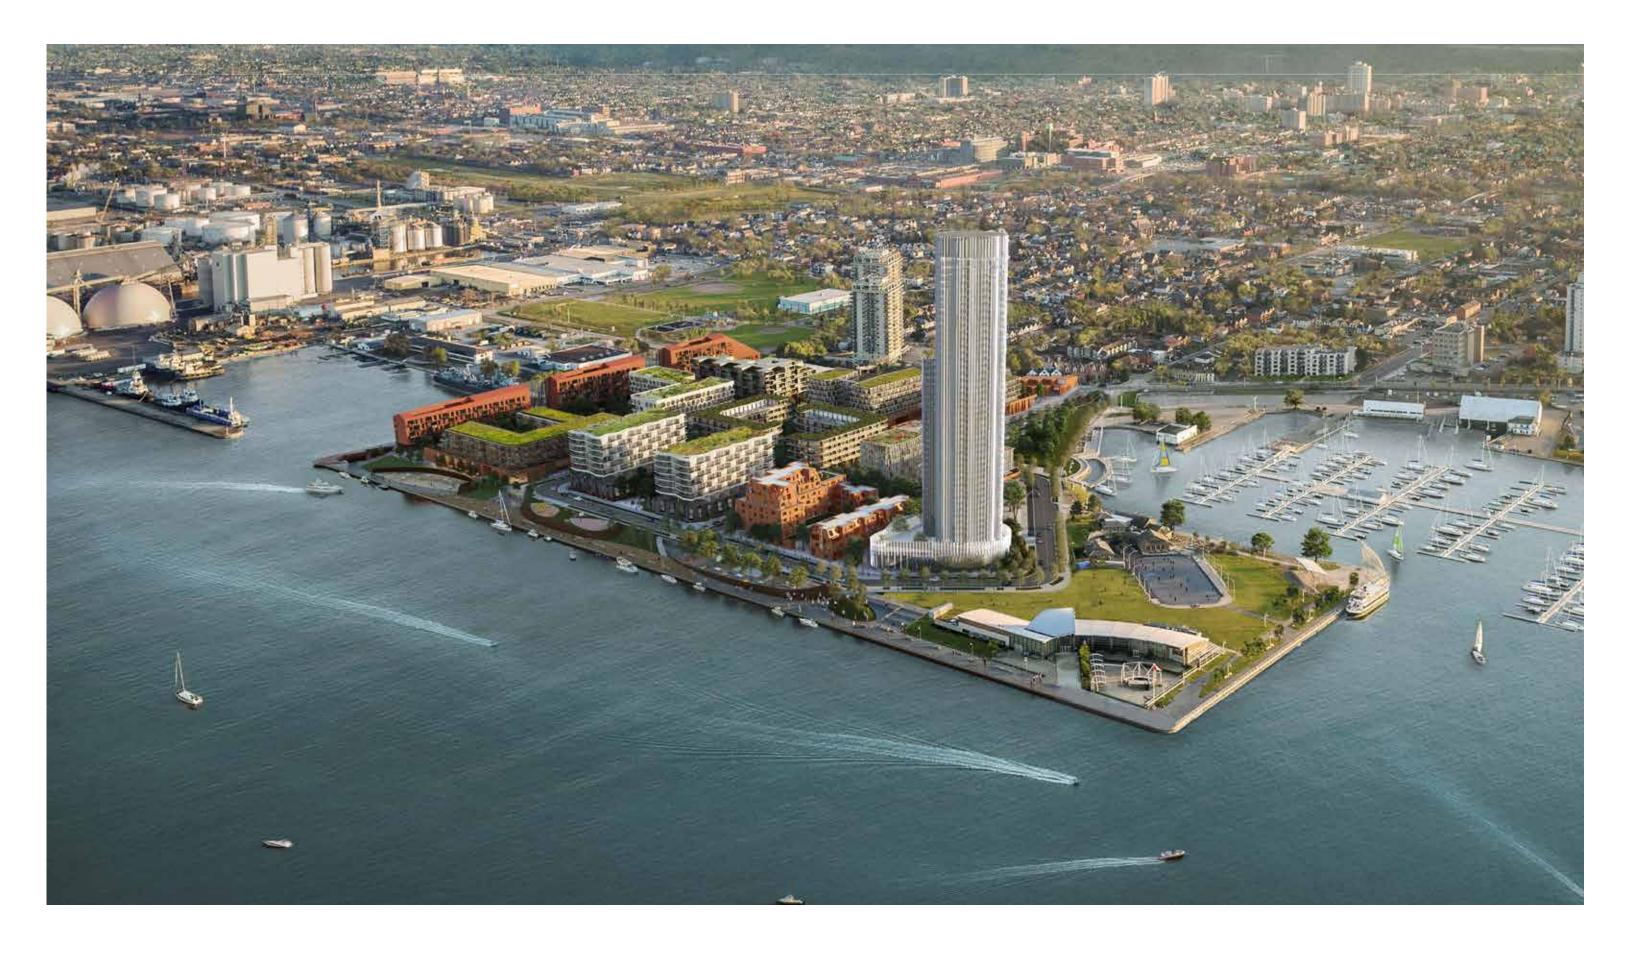

Option 1 Cylinder - View From the Greenway

Option 1 Cylinder - Aerial View

Typical Upper Floor Plan

Option 2 Waves - View from the North

**KPMB** 

Option 2 Waves - View from James Street North and Burlington St. (Looking North)