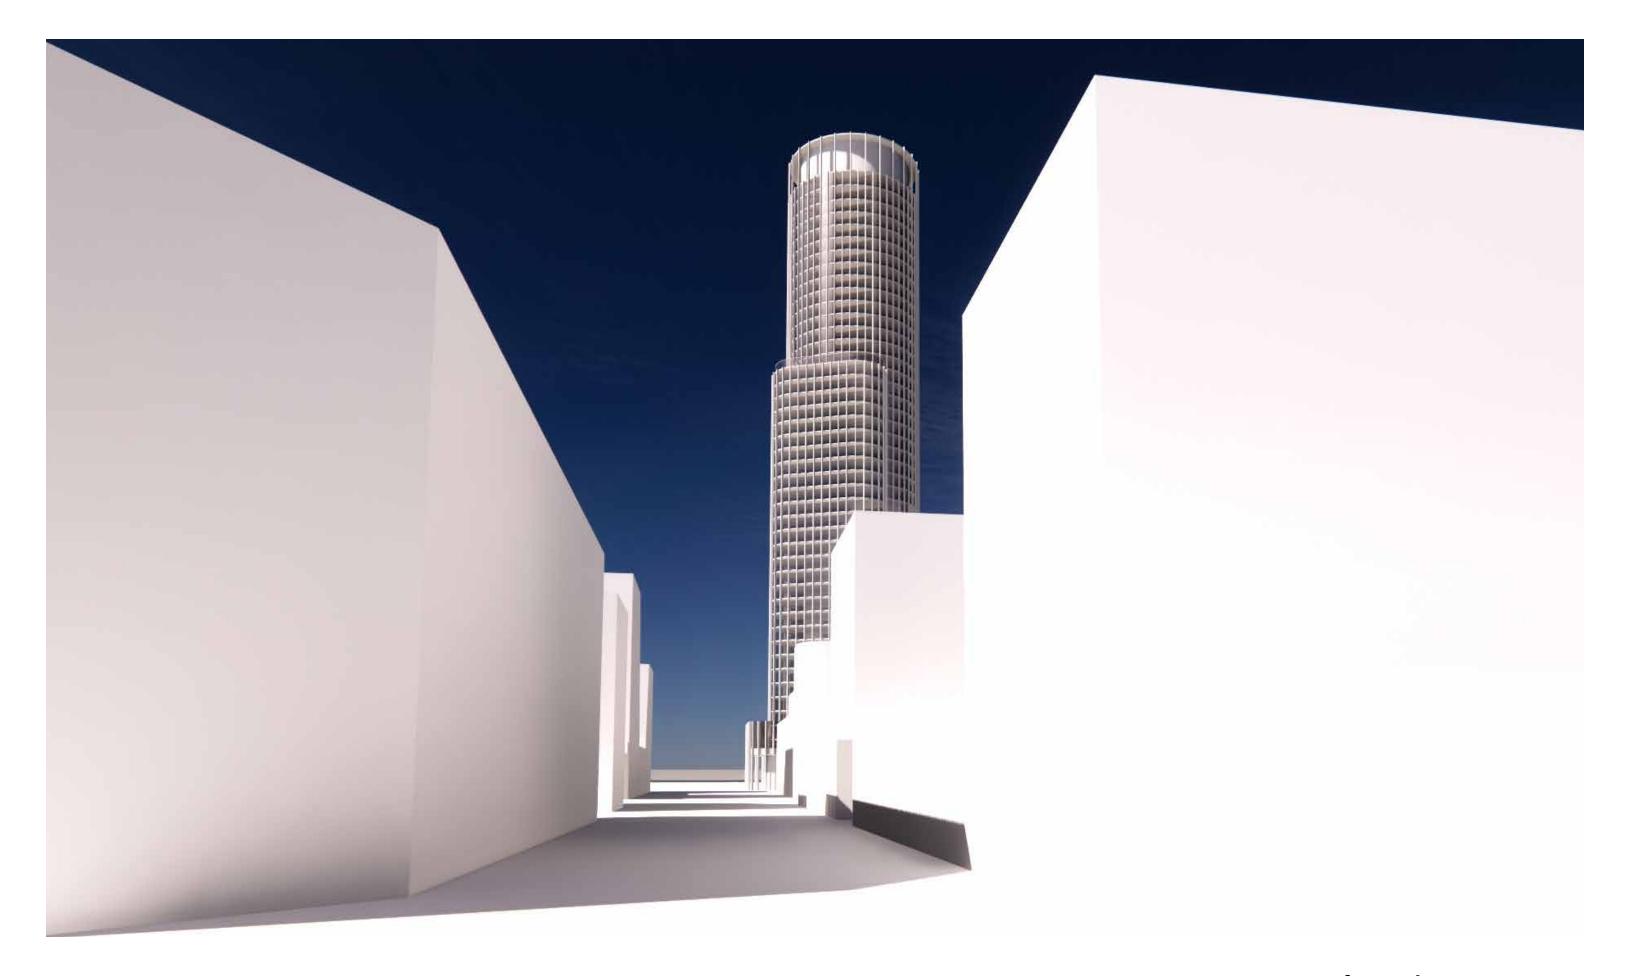

Option 3 - Lily

Typical Upper Floor Plan

Option 1 Cylinder - View from the North

**KPMB** 

Option 1 Cylinder - View from James Street North and Burlington St. (Looking North)

Option 1 Cylinder - View from the West

Option 1 Cylinder - View From the Greenway

Option 1 Cylinder - Aerial View

Typical Upper Floor Plan

Option 2 Waves - View from the North

**KPMB** 

Option 2 Waves - View from James Street North and Burlington St. (Looking North)