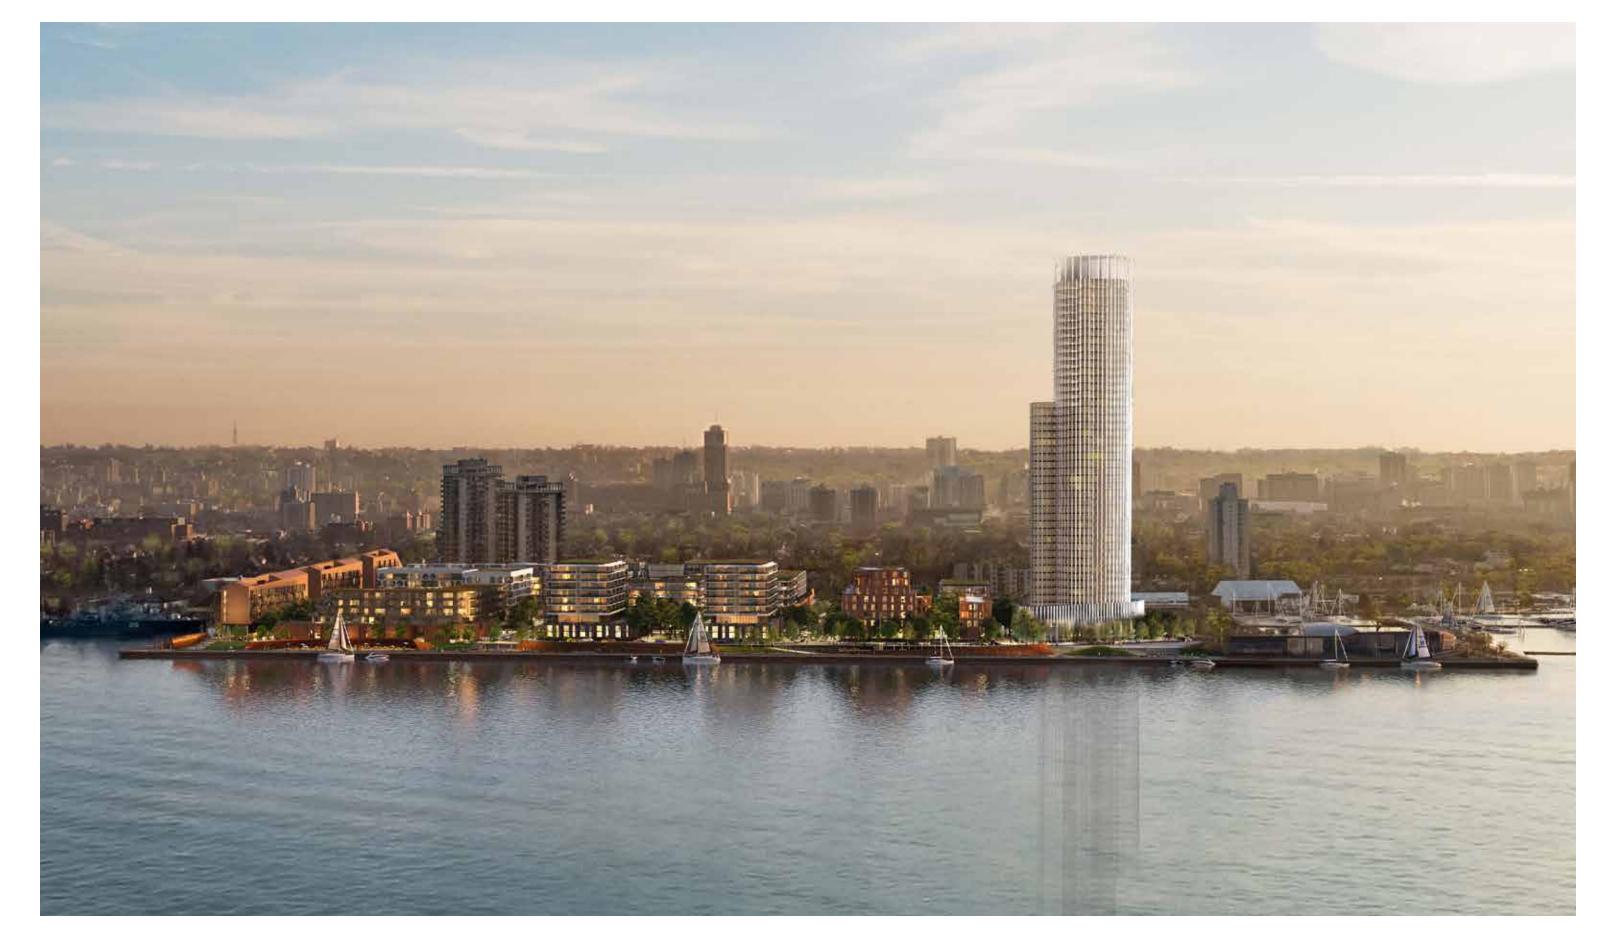

Option 1 Cylinder - View From the Greenway

Option 1 Cylinder - Aerial View

Typical Upper Floor Plan

Option 2 Waves - View from the North

**KPMB** 

Option 2 Waves - View from James Street North and Burlington St. (Looking North)