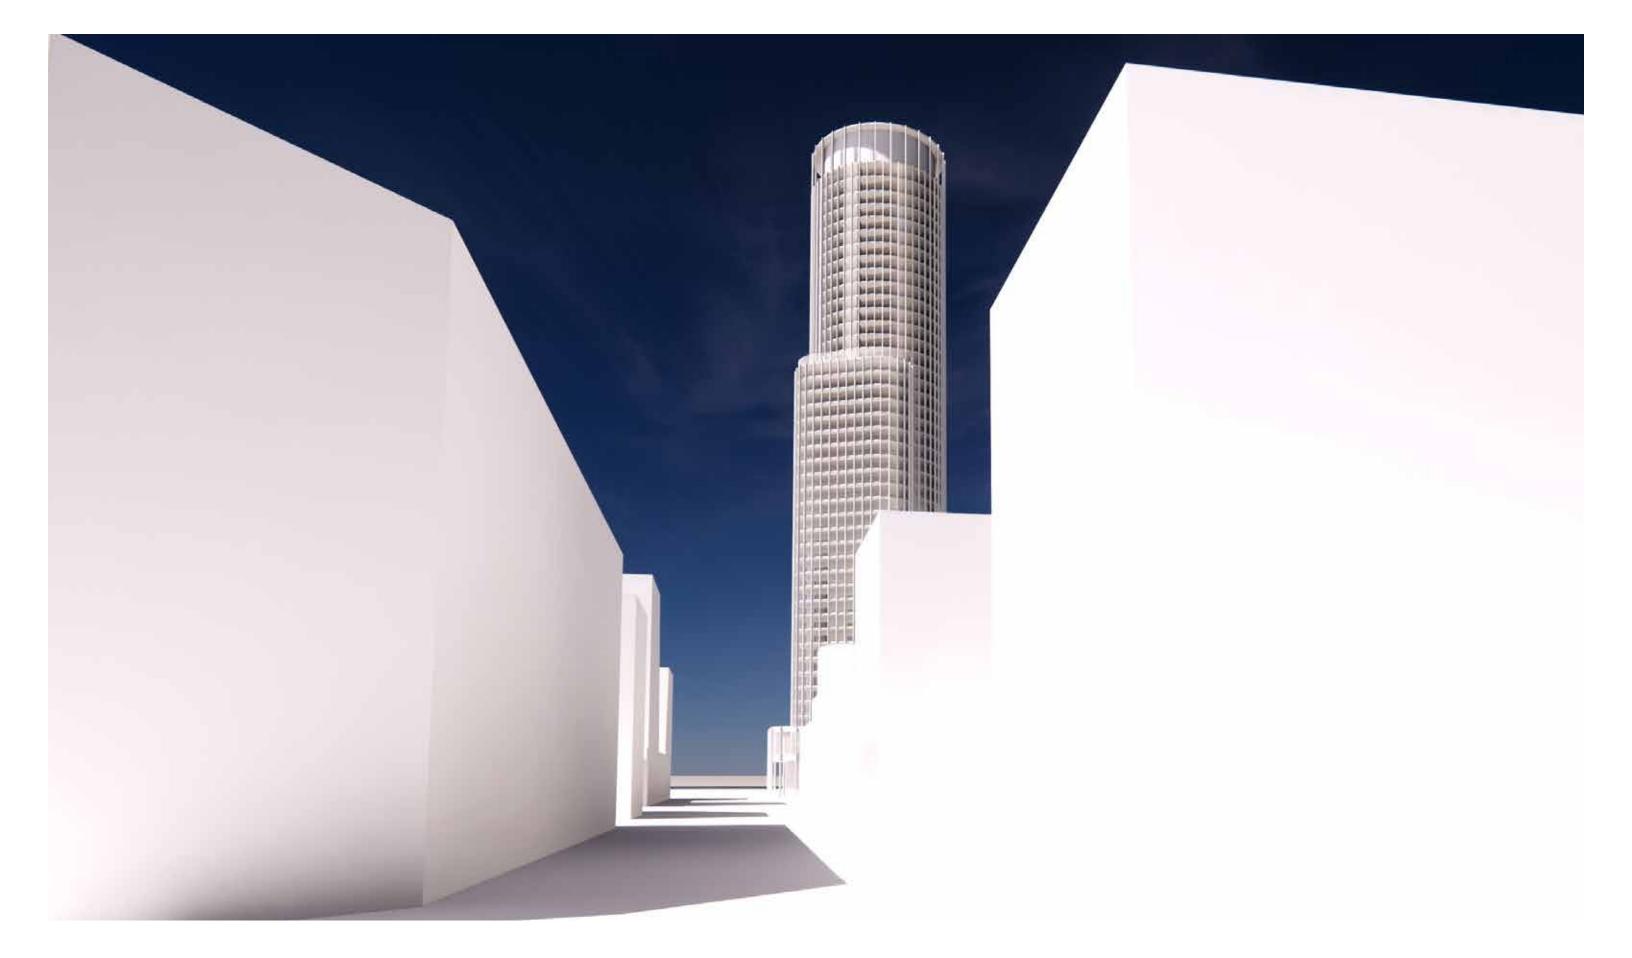

Option 3 - Lily

Typical Upper Floor Plan

Option 1 Cylinder - View from the North

**KPMB** 

Option 1 Cylinder - View from James Street North and Burlington St. (Looking North)

Option 1 Cylinder - View from the West