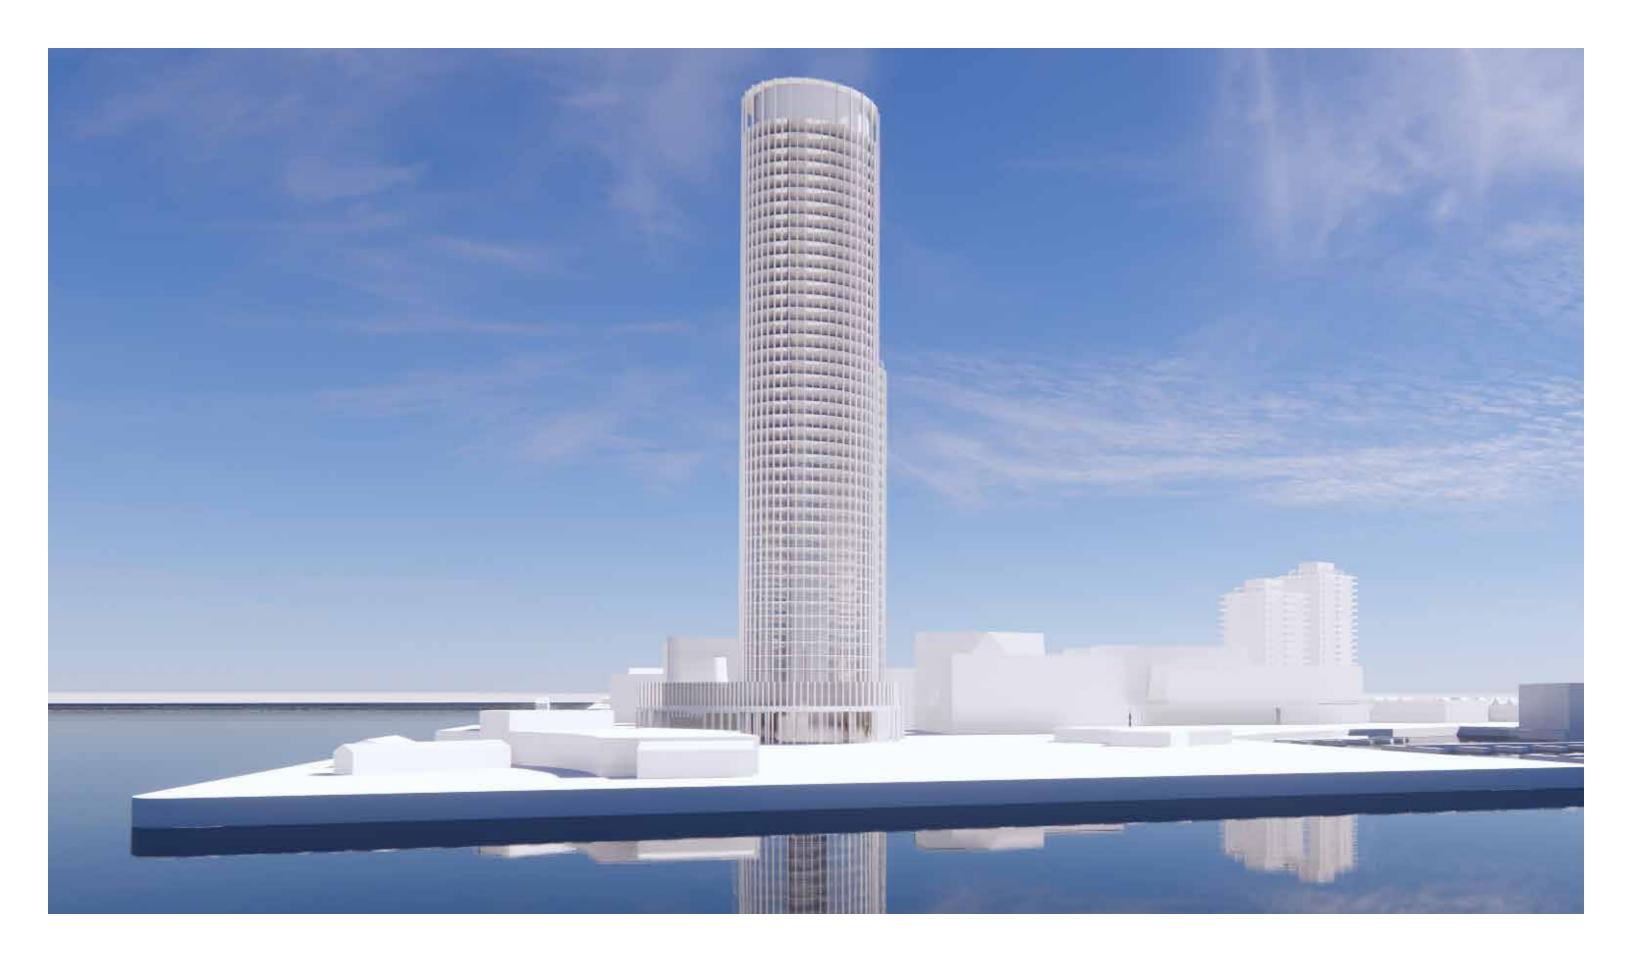

Option 3 - Lily

Typical Upper Floor Plan

Option 1 Cylinder - View from the North

**KPMB** 

Option 1 Cylinder - View from James Street North and Burlington St. (Looking North)

Option 1 Cylinder - View from the West

Option 1 Cylinder - View From the Greenway

Option 1 Cylinder - Aerial View

Typical Upper Floor Plan

Option 2 Waves - View from the North

**KPMB** 

Option 2 Waves - View from James Street North and Burlington St. (Looking North)