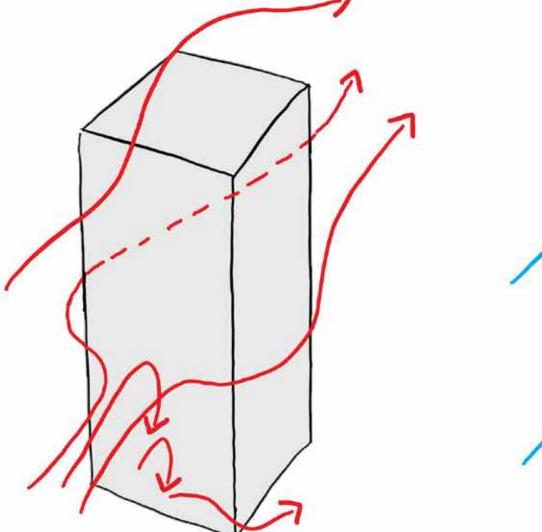

**Corner Acceleration** 

Rounded surfce minimizes the amount of flow redirected to ground.

The absence of sharp corners alleviate wind accelerations around the bulidng.

Wind Flows around a Rectangular form and a Cylindral Form