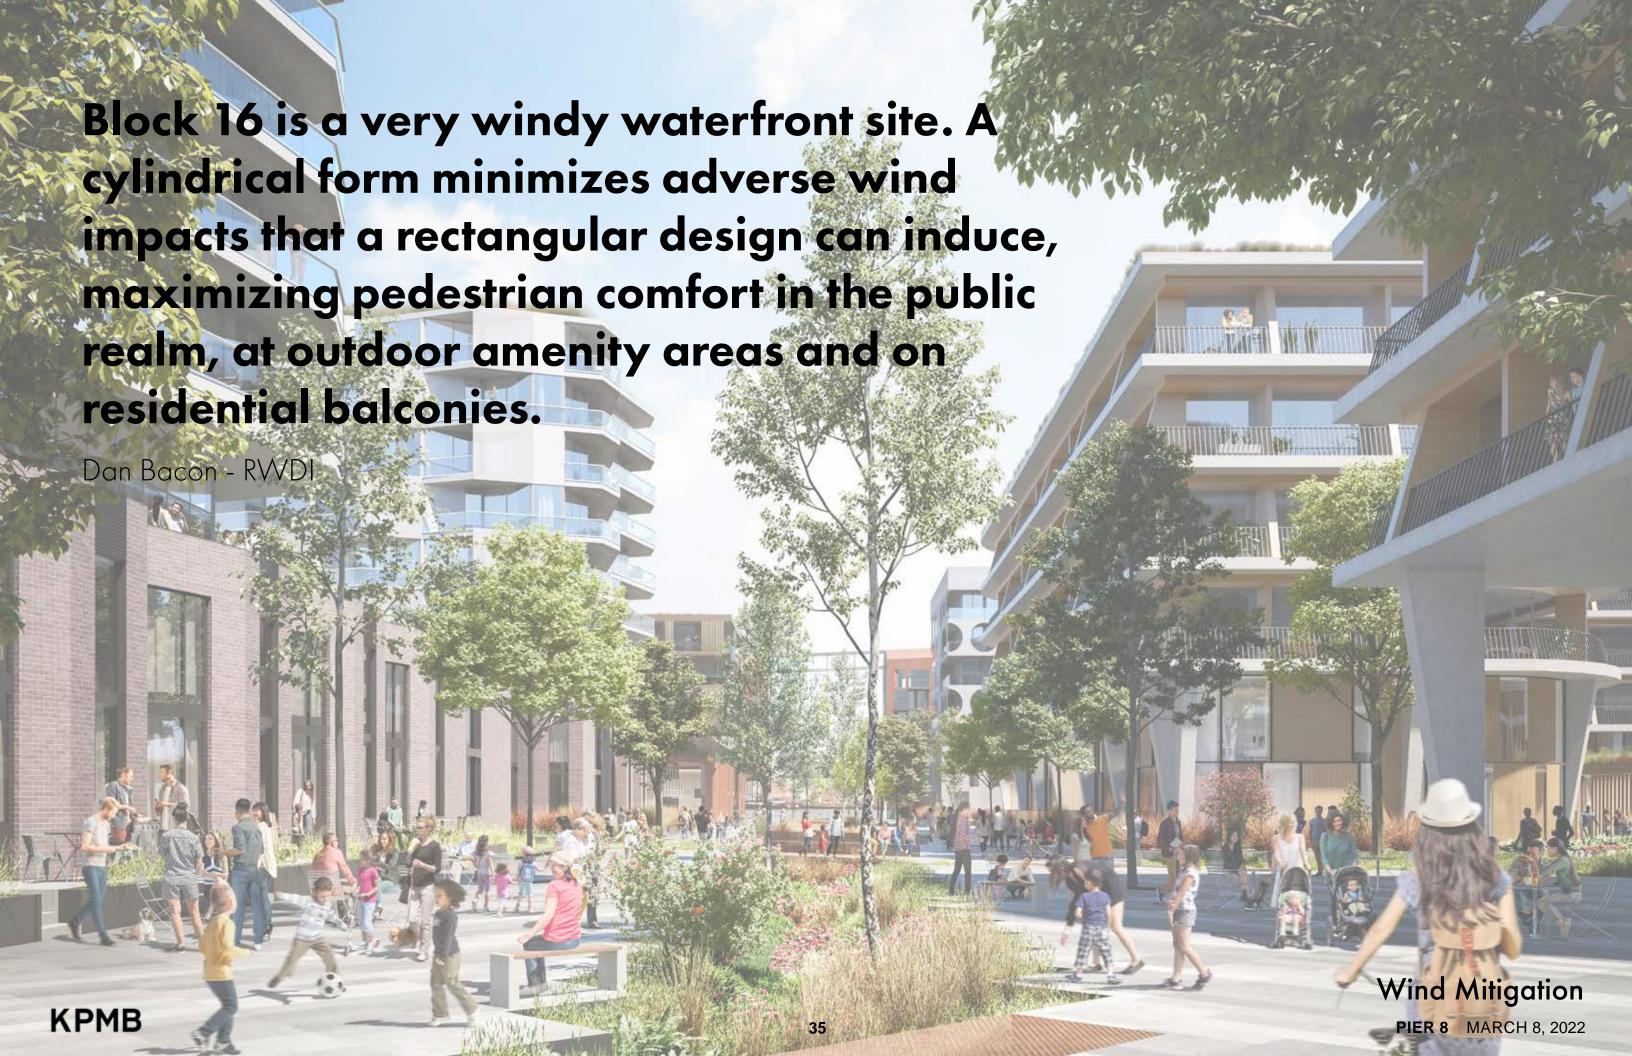

## Aerodynamic Shape

SQUARE

Flat facade redirects winds to the ground, deminishing pedestrian comfort -

**Downwashing Effect** 

Winds will pick up speeds around the sharpt corners, at ground level and terrace/ balcony levels -