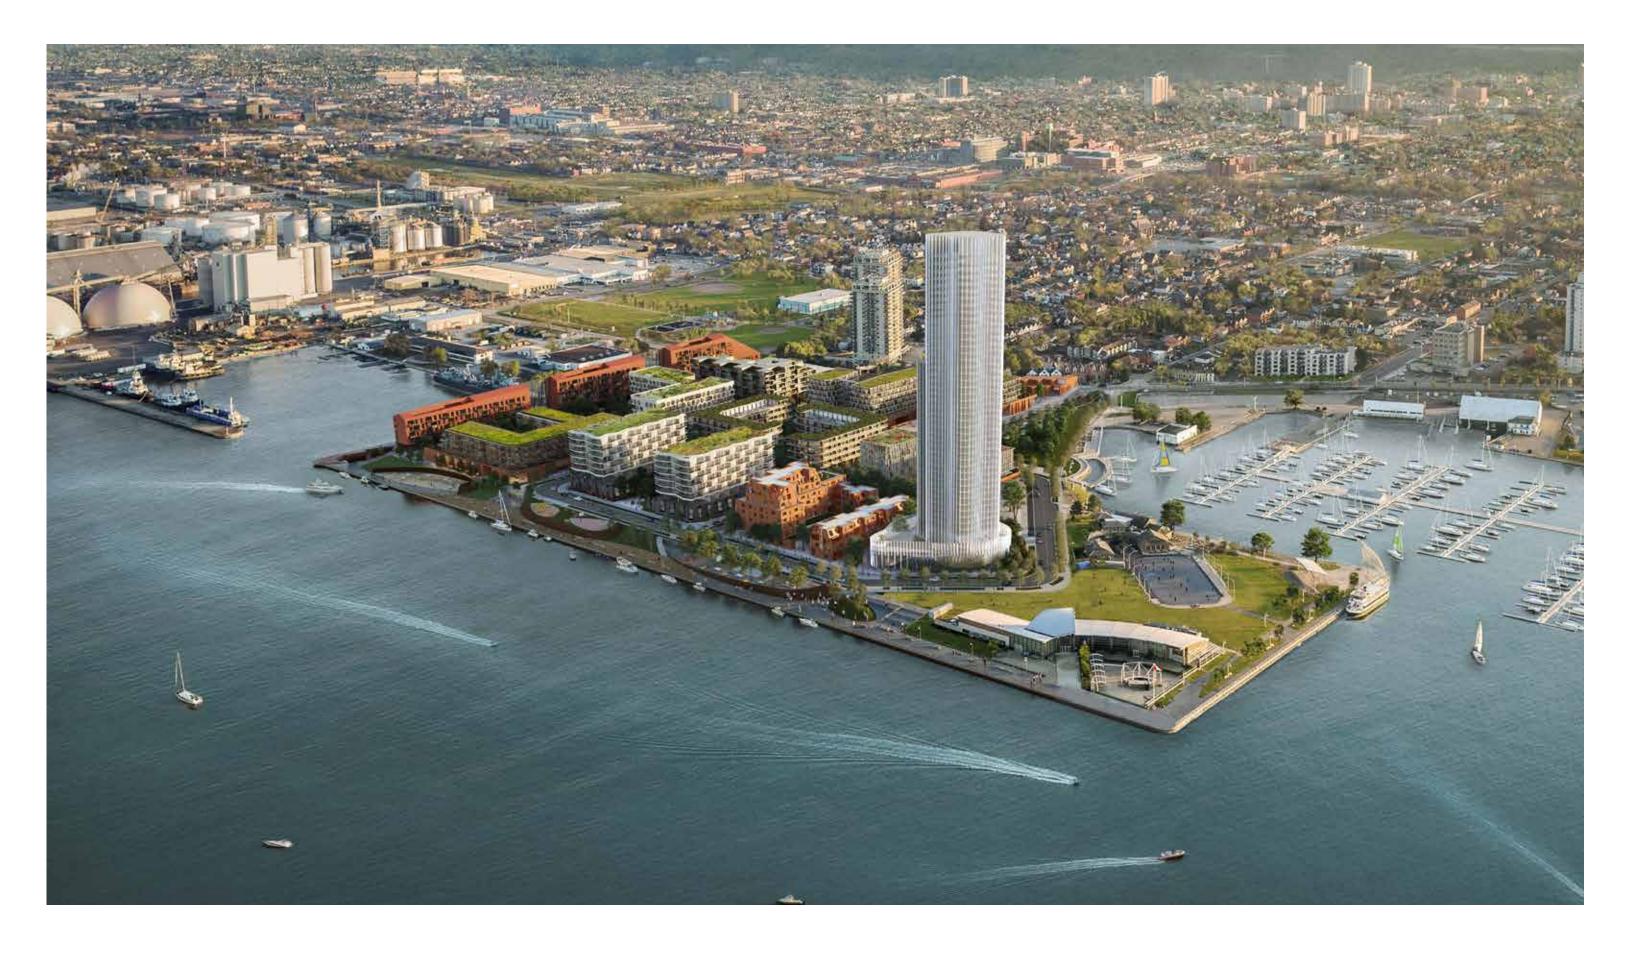

Option 1 Cylinder - View From the Greenway

Option 1 Cylinder - Aerial View

Typical Upper Floor Plan

Option 2 Waves - View from the North

**KPMB** 

Option 2 Waves - View from James Street North and Burlington St. (Looking North)

Option 2 Waves - View from the West

Option 2 Waves - View from the Greenway

Option 2 Waves - Aerial View

57

Option 3 Lily - View from the North

Option 3 Lily - View from James Street North and Burlington St. (Looking North)