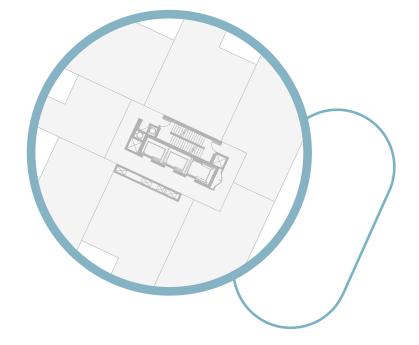

## Typical Upper Floor Plan

OPTION 1
CYLINDER

OPTION 2 WAVES

OPTION 3 LILY

**KPMB** 

**PIER 8** MARCH 8, 2022

Option 1- Cylinder

Option 2 - Waves

Option 3 - Lily

Typical Upper Floor Plan

Option 1 Cylinder - View from the North

**KPMB** 

Option 1 Cylinder - View from James Street North and Burlington St. (Looking North)

Option 1 Cylinder - View from the West