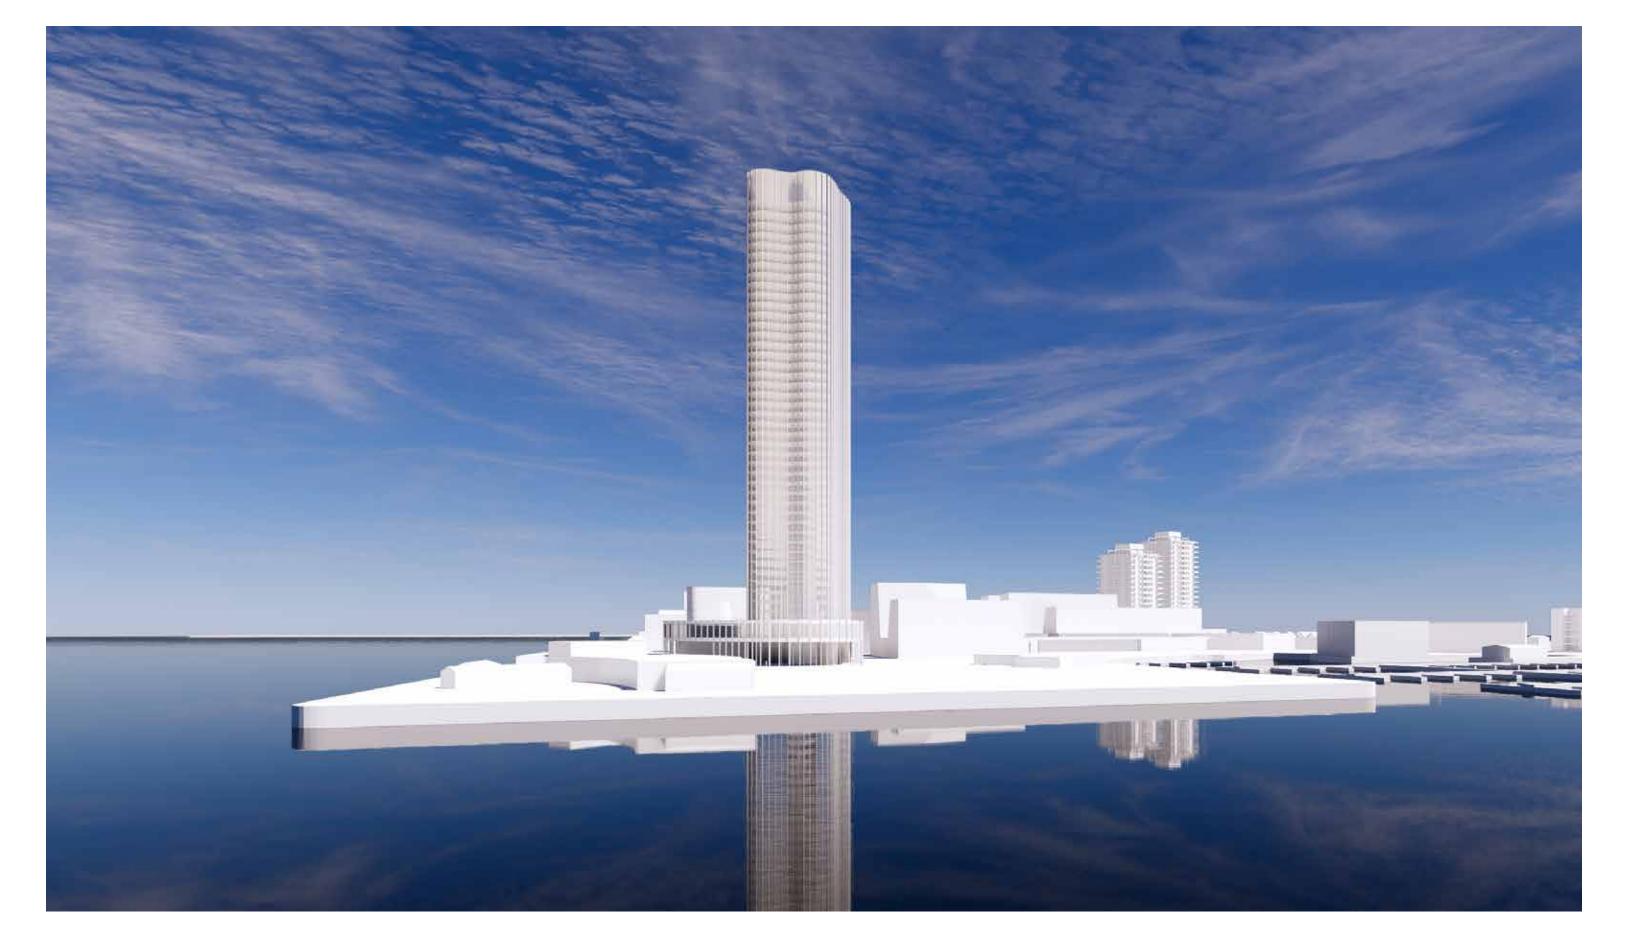

Option 3 - Lily

Typical Upper Floor Plan

Option 1 Cylinder - View from the North

**KPMB** 

Option 1 Cylinder - View from James Street North and Burlington St. (Looking North)

Option 1 Cylinder - View from the West

Option 1 Cylinder - View From the Greenway

Option 1 Cylinder - Aerial View

Typical Upper Floor Plan

Option 2 Waves - View from the North

**KPMB** 

Option 2 Waves - View from James Street North and Burlington St. (Looking North)