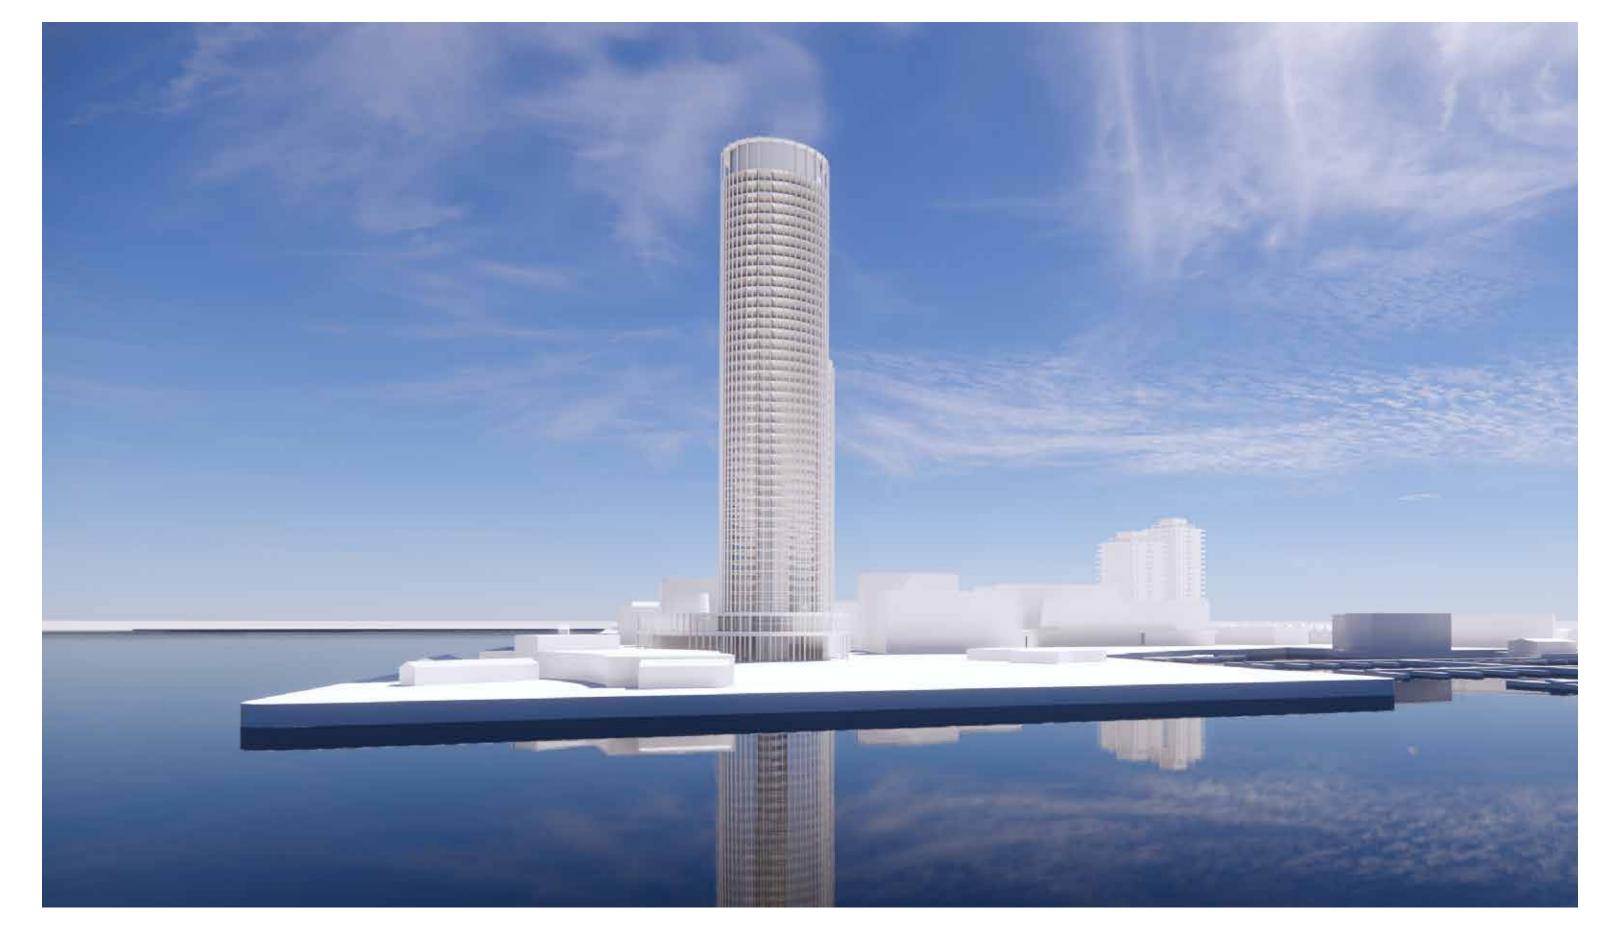

Option 1 Cylinder - View From the Greenway

Option 1 Cylinder - Aerial View

Typical Upper Floor Plan

Option 2 Waves - View from the North

**KPMB** 

Option 2 Waves - View from James Street North and Burlington St. (Looking North)