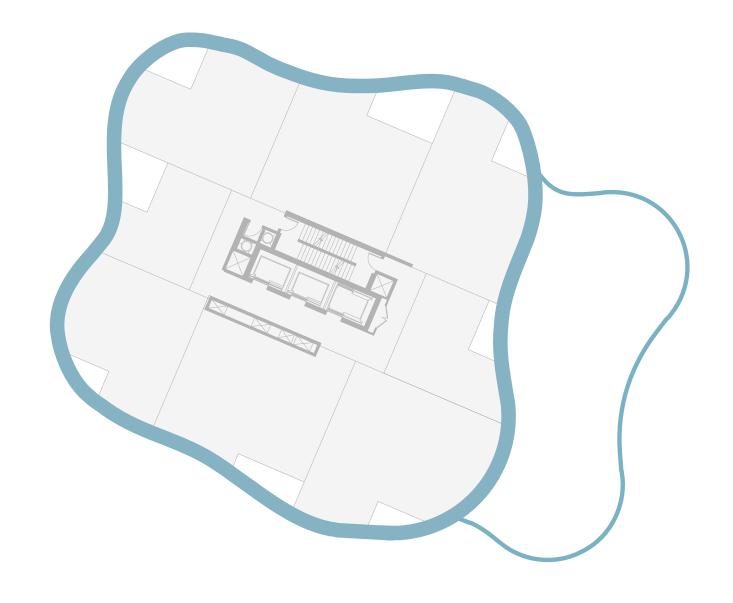

## Total Family sized Units (Min. 10%)

Typical Lower Floor Plan (Floors 3-30)

1 Bedroom1 Bedroom + Den2 Bedroom

3 Bedroom

**KPMB** 

Typical Upper Floor Plan (Floors 31-41)

27

28

## Typical Upper Floor Plan

OPTION 1
CYLINDER

OPTION 2 WAVES

OPTION 3 LILY

**KPMB** 

**PIER 8** MARCH 8, 2022

Option 1- Cylinder

Option 2 - Waves