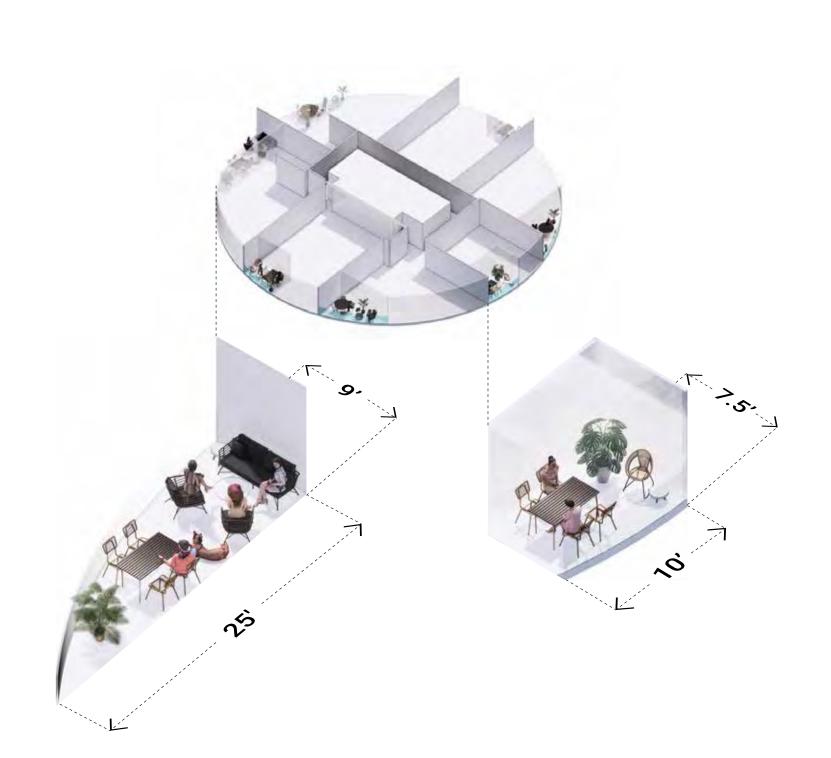

# **Public Realm**

View from the Pedestrian Mews

View of the Drop-off Entrance

View of Lobby Entrance

Typical Upper Floor Plan (Floors 31-41)

Inset Balconies

Bedroom and Living Room Balconies

## Total Family sized Units (Min. 10%)

Typical Lower Floor Plan (Floors 3-30)

1 Bedroom1 Bedroom + Den2 Bedroom

3 Bedroom

**KPMB** 

Typical Upper Floor Plan (Floors 31-41)

27

28