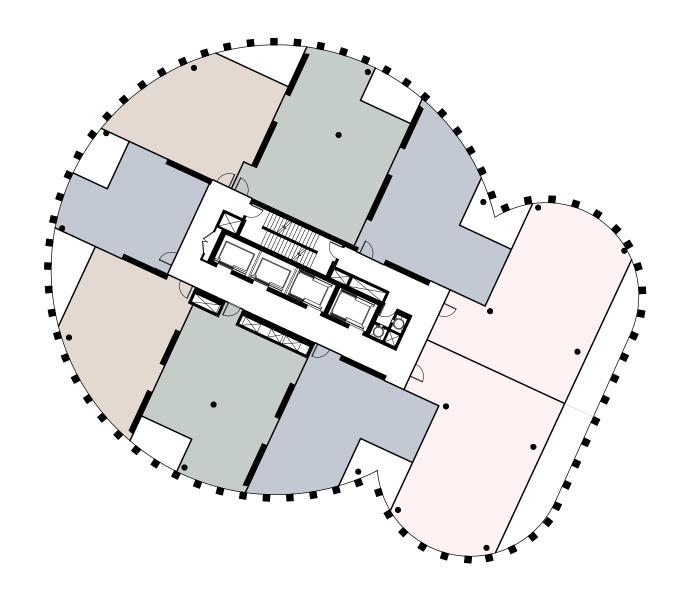

## Total Family sized Units (Min. 10%)

Typical Lower Floor Plan (Floors 3-30)

1 Bedroom1 Bedroom + Den2 Bedroom

3 Bedroom

**KPMB** 

Typical Upper Floor Plan (Floors 31-41)

27

28