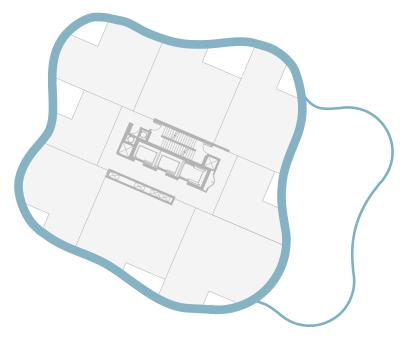

## Typical Upper Floor Plan

OPTION 1
CYLINDER

OPTION 2 WAVES

OPTION 3 LILY

**KPMB** 

**PIER 8** MARCH 8, 2022

Option 1- Cylinder

Option 2 - Waves

Option 3 - Lily

Typical Upper Floor Plan

Option 1 Cylinder - View from the North

**KPMB** 

Option 1 Cylinder - View from James Street North and Burlington St. (Looking North)

Option 1 Cylinder - View from the West

Option 3 Lily - View from West

Option 3 Lily - View from Greenway

Option 3 Lily - Aerial View

Option 1- Cylinder

Option 2 - Waves

Option 3 - Lily