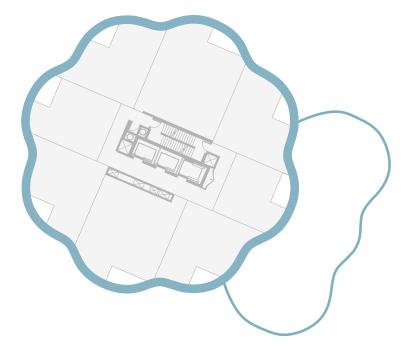

## Typical Upper Floor Plan

OPTION 1
CYLINDER

OPTION 2 WAVES

OPTION 3 LILY

**KPMB** 

**PIER 8** MARCH 8, 2022

Option 1- Cylinder

Option 2 - Waves

Option 1 Cylinder - View From the Greenway

Option 1 Cylinder - Aerial View

Typical Upper Floor Plan

Option 2 Waves - View from the North

**KPMB** 

Option 2 Waves - View from James Street North and Burlington St. (Looking North)

Option 2 Waves - View from the West

Option 2 Waves - View from the Greenway

Option 2 Waves - Aerial View

57

Option 3 Lily - View from the North

Option 3 Lily - View from James Street North and Burlington St. (Looking North)