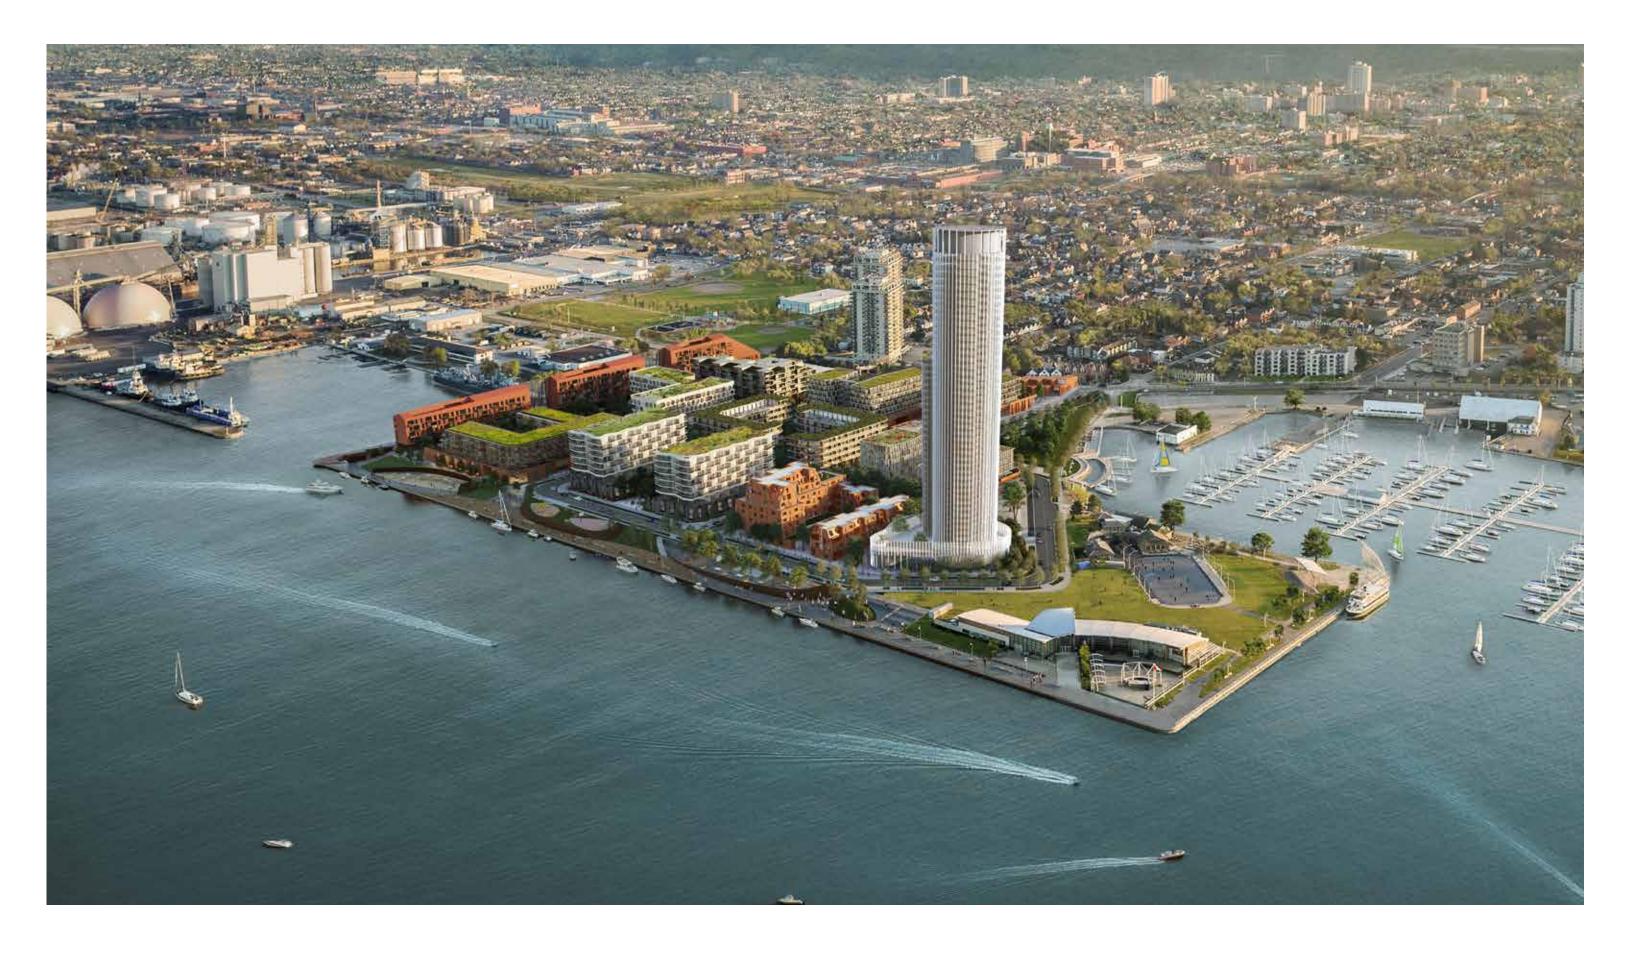

Option 1 Cylinder - View From the Greenway

Option 1 Cylinder - Aerial View

Typical Upper Floor Plan

Option 2 Waves - View from the North

**KPMB** 

Option 2 Waves - View from James Street North and Burlington St. (Looking North)