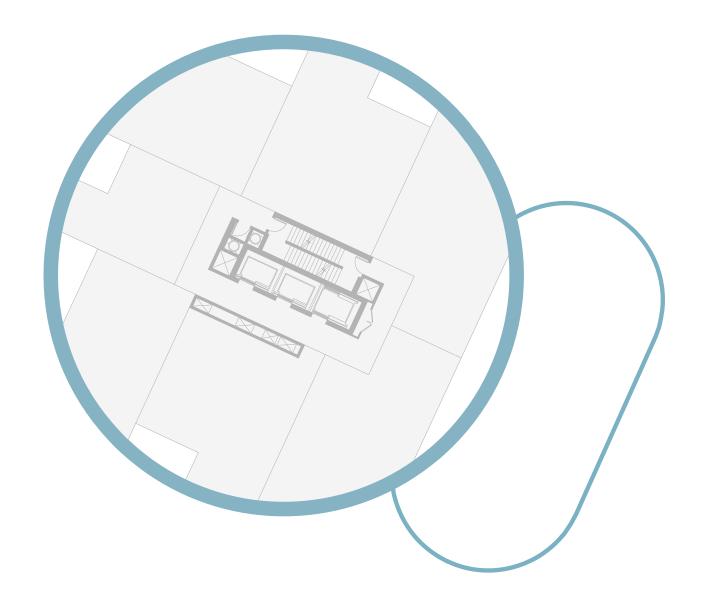

## Total Family sized Units (Min. 10%)

Typical Lower Floor Plan (Floors 3-30)

1 Bedroom1 Bedroom + Den2 Bedroom

3 Bedroom

**KPMB** 

Typical Upper Floor Plan (Floors 31-41)

27

28

## Typical Upper Floor Plan

OPTION 1
CYLINDER

OPTION 2 WAVES

OPTION 3 LILY

**KPMB** 

**PIER 8** MARCH 8, 2022

Option 1- Cylinder

Option 2 - Waves