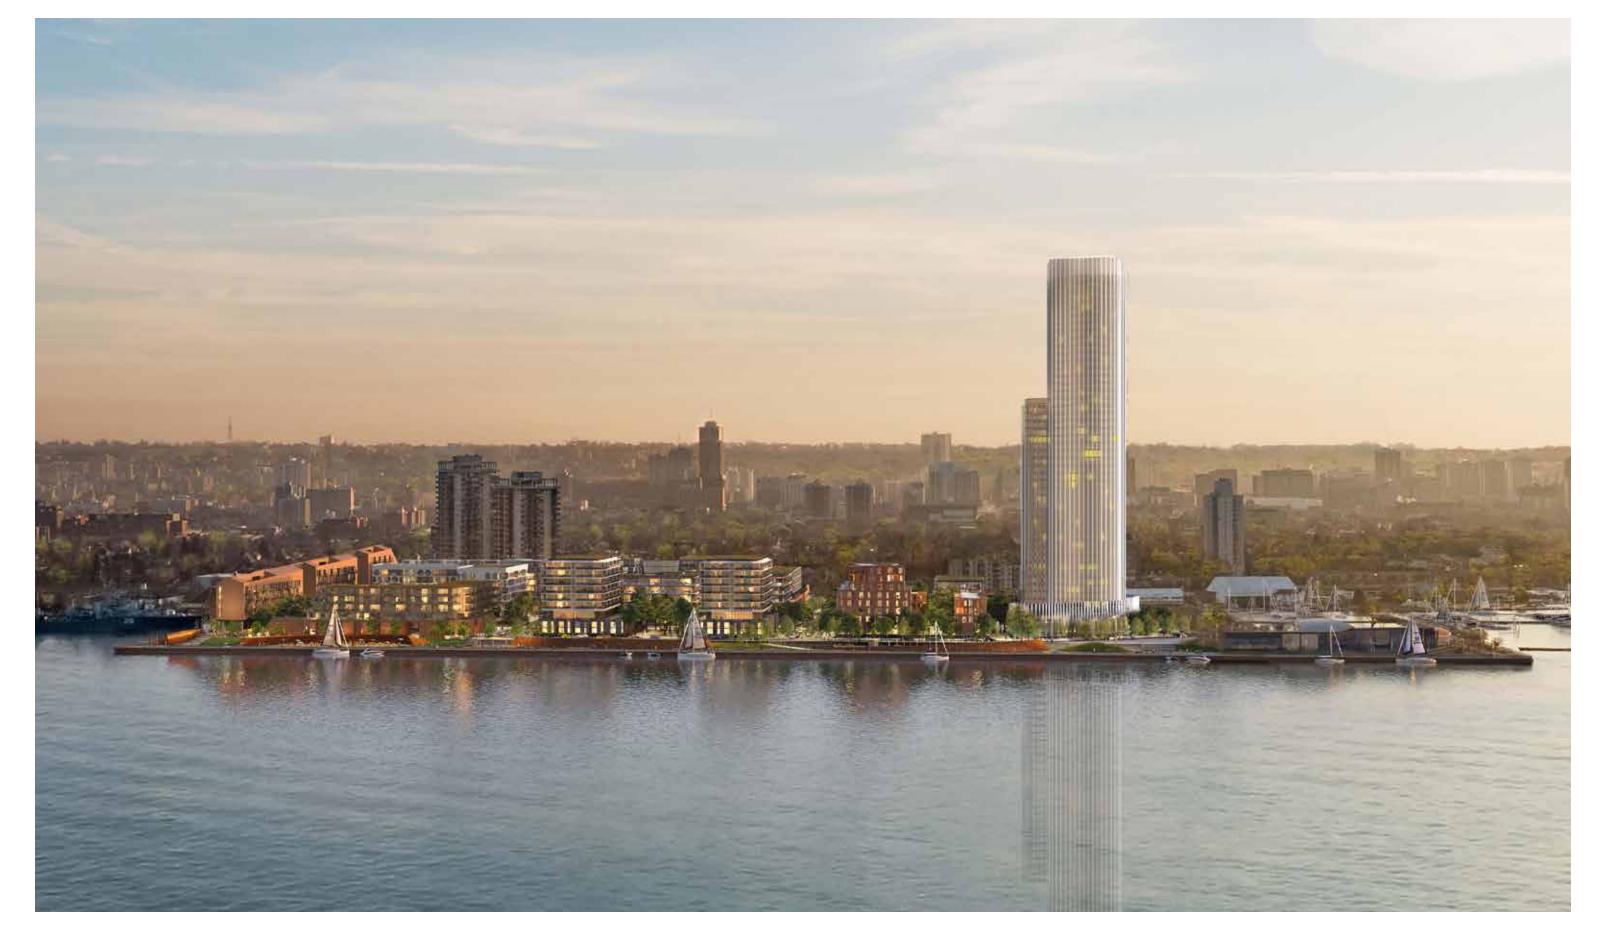

Option 1 Cylinder - View From the Greenway

Option 1 Cylinder - Aerial View

Typical Upper Floor Plan

Option 2 Waves - View from the North

**KPMB** 

Option 2 Waves - View from James Street North and Burlington St. (Looking North)