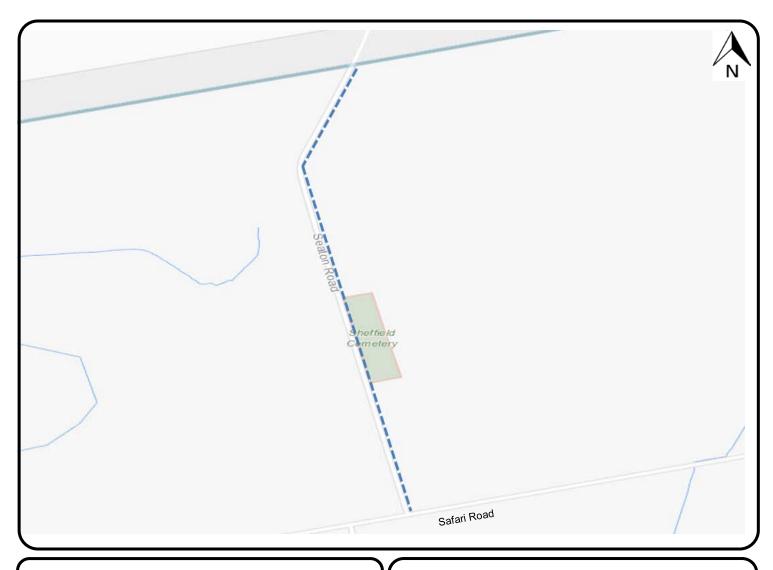

Highway 5 West

40

And by removing from section "C" (Flamborough) thereof the following items, namely;

| Seaton Road                                                                                                                                                                                                                | Safari Road                                                    | City limit                        |                                                                      | Page 2 of 11<br>60 |  |  |
|----------------------------------------------------------------------------------------------------------------------------------------------------------------------------------------------------------------------------|----------------------------------------------------------------|-----------------------------------|----------------------------------------------------------------------|--------------------|--|--|
| And by adding to                                                                                                                                                                                                           | section "C" (Flamborough                                       | n) thered                         | of the following items,                                              | namely;            |  |  |
| Seaton Road                                                                                                                                                                                                                | Safari Road                                                    | City lir                          | nit                                                                  | 50                 |  |  |
| And by adding to section "E" (Hamilton) thereof the following items, name                                                                                                                                                  |                                                                |                                   |                                                                      |                    |  |  |
| Queensbury Drive<br>Quaker Crescent                                                                                                                                                                                        | Upper Ottawa Street<br>Quinlan Court                           |                                   | n Victoria Drive<br>or Court                                         | 30<br>30           |  |  |
| And by removing                                                                                                                                                                                                            | from section "E" (Hamilto                                      | n) there                          | of the following items                                               | , namely;          |  |  |
| Quaker Crescent                                                                                                                                                                                                            | Queen Victoria Drive                                           | Queer                             | n Victoria Drive                                                     | 30                 |  |  |
| And by adding to                                                                                                                                                                                                           | section "F" (Stoney Creek                                      | k) there                          | of the following items,                                              | namely;            |  |  |
| Winterberry Drive<br>Millen Road                                                                                                                                                                                           | Paramount Drive<br>Hwy. #8                                     | Highland Road West<br>Maple Drive |                                                                      | 30<br>40           |  |  |
| And by removing from section "F" (Stoney Creek) thereof the following items, namely;                                                                                                                                       |                                                                |                                   |                                                                      |                    |  |  |
| Winterberry Drive                                                                                                                                                                                                          | Paramount Drive                                                | Highla                            | and Road East                                                        | 30                 |  |  |
| <ol> <li>Schedule 3 (Flashing School Zones – Reduced Speed Limit) of By-law No. 01-215,<br/>as amended, is hereby further amended by removing from Section "B" (Dundas)<br/>thereof the following item, namely:</li> </ol> |                                                                |                                   |                                                                      |                    |  |  |
| Governor's Road                                                                                                                                                                                                            | Moss Boulevard to a point 75 metres east of Huntingwood Avenue | 40                                | 7:55 a.m. to 9:25 a.m. to 1:45 p. 2:25 p.m. to 4:10 p.               | o.m.               |  |  |
| And by adding to Sect                                                                                                                                                                                                      | tion "B" (Dundas) thereof                                      | the follo                         | wing items, namely;                                                  |                    |  |  |
| Governor's Road                                                                                                                                                                                                            | Moss Boulevard to a point 75 metres east of Huntingwood Avenue | 40                                | 7:35 a.m. to 9:30 a.<br>10:55 a.m. to 1:45 p<br>2:05 p.m. to 4:10 p. | o.m.               |  |  |
| And by removing from                                                                                                                                                                                                       | section "C" (Flamboroug                                        | gh) there                         | eof the following items                                              | s, namely;         |  |  |
| Parkside Drive                                                                                                                                                                                                             | 150 metres west of                                             | 40                                | 7:35 a.m. to 9:20 a.                                                 | m.                 |  |  |

# **LEGEND**

---- Proposed Bicycle Lane

Proposed Combined Foot & Bicycle Path

SCALE

DATE

**NOT TO SCALE** 

Seaton Road between Safari Road and Boundary between North Dumfries and Hamilton

Transportation Operations & Maintenance PUBLIC WORKS DEPARTMENT