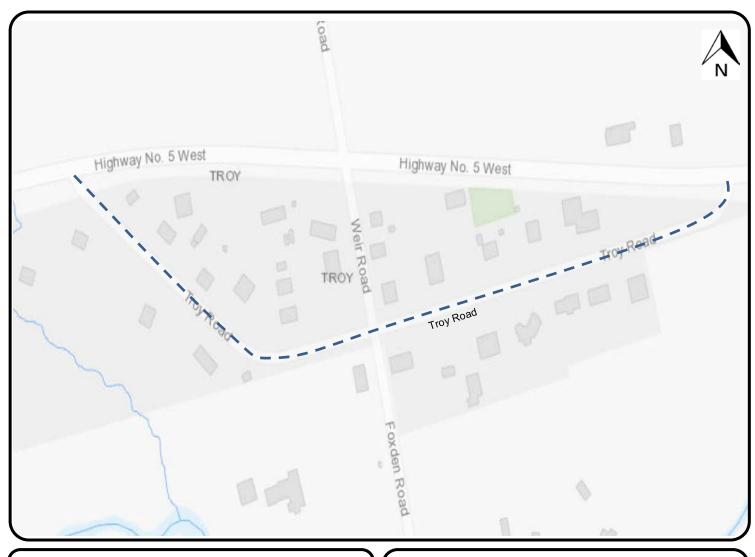

1. Schedule 2 (Speed Limits) of By-law No. 01-215, as amended, is hereby further amended by removing from Section "A" (Ancaster) thereof the following items, namely:

Cayuga Avenue

Mohawk Road

Iroquois Avenue

40lm/h

Troy Road

Highway 5 West

Highway 5 West

50

And by adding to section "A" (Ancaster) thereof the following items, namely;

Troy Road

Highway 5 West

Highway 5 West

40

And by removing from section "C" (Flamborough) thereof the following items, namely;

| Seaton Road                                                                                                                                                                                                                | Safari Road                                                    | City limit                        |                                                                      | Page 2 of 11<br>60 |  |  |
|----------------------------------------------------------------------------------------------------------------------------------------------------------------------------------------------------------------------------|----------------------------------------------------------------|-----------------------------------|----------------------------------------------------------------------|--------------------|--|--|
| And by adding to                                                                                                                                                                                                           | section "C" (Flamborough                                       | n) thered                         | of the following items,                                              | namely;            |  |  |
| Seaton Road                                                                                                                                                                                                                | Safari Road                                                    | City lir                          | nit                                                                  | 50                 |  |  |
| And by adding to section "E" (Hamilton) thereof the following items, name                                                                                                                                                  |                                                                |                                   |                                                                      |                    |  |  |
| Queensbury Drive<br>Quaker Crescent                                                                                                                                                                                        | Upper Ottawa Street<br>Quinlan Court                           |                                   | n Victoria Drive<br>or Court                                         | 30<br>30           |  |  |
| And by removing                                                                                                                                                                                                            | from section "E" (Hamilto                                      | n) there                          | of the following items                                               | , namely;          |  |  |
| Quaker Crescent                                                                                                                                                                                                            | Queen Victoria Drive                                           | Queer                             | n Victoria Drive                                                     | 30                 |  |  |
| And by adding to                                                                                                                                                                                                           | section "F" (Stoney Creek                                      | k) there                          | of the following items,                                              | namely;            |  |  |
| Winterberry Drive<br>Millen Road                                                                                                                                                                                           | Paramount Drive<br>Hwy. #8                                     | Highland Road West<br>Maple Drive |                                                                      | 30<br>40           |  |  |
| And by removing from section "F" (Stoney Creek) thereof the following items, namely;                                                                                                                                       |                                                                |                                   |                                                                      |                    |  |  |
| Winterberry Drive                                                                                                                                                                                                          | Paramount Drive                                                | Highla                            | and Road East                                                        | 30                 |  |  |
| <ol> <li>Schedule 3 (Flashing School Zones – Reduced Speed Limit) of By-law No. 01-215,<br/>as amended, is hereby further amended by removing from Section "B" (Dundas)<br/>thereof the following item, namely:</li> </ol> |                                                                |                                   |                                                                      |                    |  |  |
| Governor's Road                                                                                                                                                                                                            | Moss Boulevard to a point 75 metres east of Huntingwood Avenue | 40                                | 7:55 a.m. to 9:25 a.m. to 1:45 p. 2:25 p.m. to 4:10 p.               | o.m.               |  |  |
| And by adding to Sect                                                                                                                                                                                                      | tion "B" (Dundas) thereof                                      | the follo                         | wing items, namely;                                                  |                    |  |  |
| Governor's Road                                                                                                                                                                                                            | Moss Boulevard to a point 75 metres east of Huntingwood Avenue | 40                                | 7:35 a.m. to 9:30 a.<br>10:55 a.m. to 1:45 p<br>2:05 p.m. to 4:10 p. | o.m.               |  |  |
| And by removing from                                                                                                                                                                                                       | section "C" (Flamboroug                                        | gh) there                         | eof the following items                                              | s, namely;         |  |  |
| Parkside Drive                                                                                                                                                                                                             | 150 metres west of                                             | 40                                | 7:35 a.m. to 9:20 a.                                                 | m.                 |  |  |

Highway 5 West

Harrisburg Road to Troy Road

Anytime

And by adding to section "A" (Ancaster) thereof the following items, namely;

Highway 5 West

Harrisburg Road to Hunter Road

Anytime

- 10. Subject to the amendments made in this By-law, in all other respects, By-law No. 01-215, including all Schedules thereto, as amended, is hereby confirmed unchanged.
- 11. This By-law shall come into force and take effect on the date of its passing and enactment.