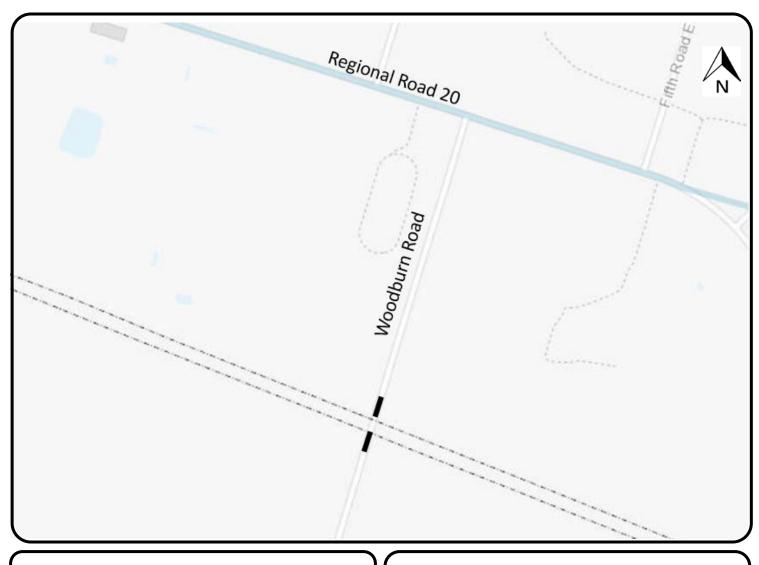

7. Schedule 29 (Weight Restrictions on Bridges) of By-law No. 01-215, as amended, is hereby further amended by adding to Section "D" (Glanbrook) thereof the following item, namely:

Page 11 of 11

Woodburn Road

750 metres south of Regional Road 20

15 Tonnes

- 8. Schedule 31 (Designated Areas Reduced Speed Limit 40km/h Neighbourhoods) to designate specific areas, or neighbourhoods, for reduced speed limits, is hereby repealed and replaced in the form attached hereto as Appendix "A" to this by-law.
- 9. Schedule 34 (Community Safety Zones) of By-law No. 01-215, as amended, is hereby further amended by removing from Section "A" (Ancaster) thereof the following item, namely:

# **LEGEND**

---- Proposed Bicycle Lane

SCALE NOT TO SCALE

DATE

Woodburn Road - 750 metres south of Regional Road 20

Transportation Operations & Maintenance PUBLIC WORKS DEPARTMENT