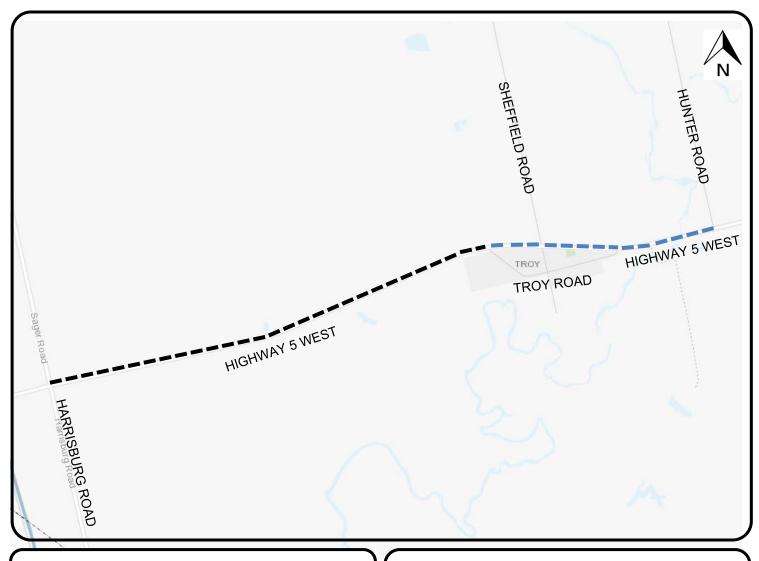

40lm/h

Troy Road

Highway 5 West

Highway 5 West

50

And by adding to section "A" (Ancaster) thereof the following items, namely;

Troy Road

Highway 5 West

Highway 5 West

40

And by removing from section "C" (Flamborough) thereof the following items, namely;

| Seaton Road                                                                                                                                                                                                                | Safari Road                                                    | City limit                        |                                                                      | Page 2 of 11<br>60 |  |  |
|----------------------------------------------------------------------------------------------------------------------------------------------------------------------------------------------------------------------------|----------------------------------------------------------------|-----------------------------------|----------------------------------------------------------------------|--------------------|--|--|
| And by adding to                                                                                                                                                                                                           | section "C" (Flamborough                                       | n) thered                         | of the following items,                                              | namely;            |  |  |
| Seaton Road                                                                                                                                                                                                                | Safari Road                                                    | City lir                          | nit                                                                  | 50                 |  |  |
| And by adding to section "E" (Hamilton) thereof the following items, name                                                                                                                                                  |                                                                |                                   |                                                                      |                    |  |  |
| Queensbury Drive<br>Quaker Crescent                                                                                                                                                                                        | Upper Ottawa Street<br>Quinlan Court                           |                                   | n Victoria Drive<br>or Court                                         | 30<br>30           |  |  |
| And by removing                                                                                                                                                                                                            | from section "E" (Hamilto                                      | n) there                          | of the following items                                               | , namely;          |  |  |
| Quaker Crescent                                                                                                                                                                                                            | Queen Victoria Drive                                           | Queer                             | n Victoria Drive                                                     | 30                 |  |  |
| And by adding to                                                                                                                                                                                                           | section "F" (Stoney Creek                                      | k) there                          | of the following items,                                              | namely;            |  |  |
| Winterberry Drive<br>Millen Road                                                                                                                                                                                           | Paramount Drive<br>Hwy. #8                                     | Highland Road West<br>Maple Drive |                                                                      | 30<br>40           |  |  |
| And by removing from section "F" (Stoney Creek) thereof the following items, namely;                                                                                                                                       |                                                                |                                   |                                                                      |                    |  |  |
| Winterberry Drive                                                                                                                                                                                                          | Paramount Drive                                                | Highla                            | and Road East                                                        | 30                 |  |  |
| <ol> <li>Schedule 3 (Flashing School Zones – Reduced Speed Limit) of By-law No. 01-215,<br/>as amended, is hereby further amended by removing from Section "B" (Dundas)<br/>thereof the following item, namely:</li> </ol> |                                                                |                                   |                                                                      |                    |  |  |
| Governor's Road                                                                                                                                                                                                            | Moss Boulevard to a point 75 metres east of Huntingwood Avenue | 40                                | 7:55 a.m. to 9:25 a.m. to 1:45 p. 2:25 p.m. to 4:10 p.               | o.m.               |  |  |
| And by adding to Sect                                                                                                                                                                                                      | tion "B" (Dundas) thereof                                      | the follo                         | wing items, namely;                                                  |                    |  |  |
| Governor's Road                                                                                                                                                                                                            | Moss Boulevard to a point 75 metres east of Huntingwood Avenue | 40                                | 7:35 a.m. to 9:30 a.<br>10:55 a.m. to 1:45 p<br>2:05 p.m. to 4:10 p. | o.m.               |  |  |
| And by removing from                                                                                                                                                                                                       | section "C" (Flamboroug                                        | gh) there                         | eof the following items                                              | s, namely;         |  |  |
| Parkside Drive                                                                                                                                                                                                             | 150 metres west of                                             | 40                                | 7:35 a.m. to 9:20 a.                                                 | m.                 |  |  |

Highway 5 West

Harrisburg Road to Troy Road

Anytime

And by adding to section "A" (Ancaster) thereof the following items, namely;

Highway 5 West

Harrisburg Road to Hunter Road

Anytime

- 10. Subject to the amendments made in this By-law, in all other respects, By-law No. 01-215, including all Schedules thereto, as amended, is hereby confirmed unchanged.
- 11. This By-law shall come into force and take effect on the date of its passing and enactment.