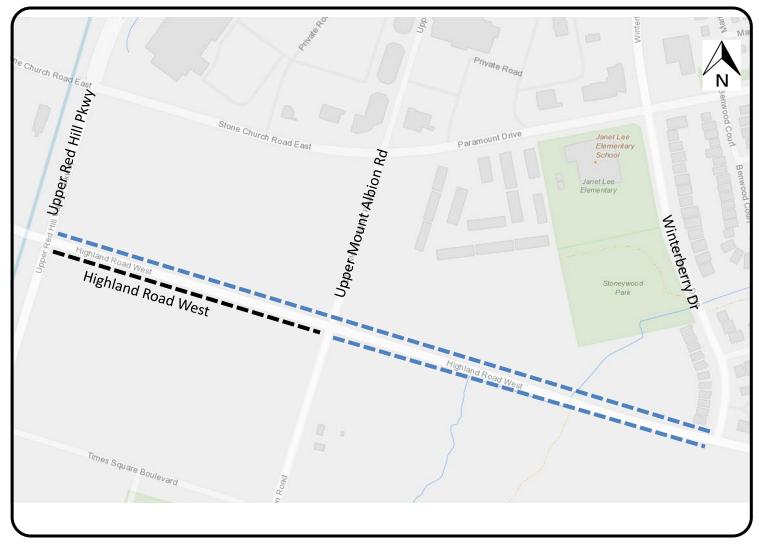

Page 9 of 11

3. Schedule 5 (Stop Sign Locations) of By-law No. 01-215, as amended, is hereby further amended by removing from Section "F" (Stoney Creek) thereof the following items, namely:

Highland

East and West

Winterberry

Schedule 5 (Stop Sign Locations) of By-law No. 01-215, as amended, is hereby further amended by adding to Section "F" (Stoney Creek) thereof the following items, namely:

Highland Road West
Highland Road West
Upper Mount Albion Road
Winterberry Drive
Upper Mount Albion Road
Winterberry Drive
North and South
Highland Road West
Winterberry Drive
South
Highland Road West

Schedule 5 (Stop Sign Locations) of By-law No. 01-215, as amended, is hereby further amended by adding to Section "G" (Former Regional Roads) thereof the following items, namely:

Upper Mount Albion

Northbound/Southbound Highland Road

And by adding to section "E" (Hamilton) thereof the following items, namely;

| Highland<br>Road West    | Upper Red Hill Valley<br>Parkway to Winterberry<br>Drive     | North curb lane | Anytime | Westerly  |
|--------------------------|--------------------------------------------------------------|-----------------|---------|-----------|
| Highland<br>Road West    | Upper Mount Albion to<br>Winterberry Drive                   | South curb lane | Anytime | Easterly  |
| Victoria<br>Avenue North | Cannon Street East to<br>Burlington Street East              | East curb lane  | Anytime | Northerly |
| Victoria<br>Avenue North | Cannon Street East to<br>Burlington Street East              | East curb lane  | Anytime | Southerly |
| York<br>Boulevard        | North limit of the City<br>boundary to Queen<br>Street North | North curb lane | Anytime | Westerly  |
| York<br>Boulevard        | North limit of the City<br>boundary to Queen<br>Street North | South curb lane | Anytime | Easterly  |

6. Schedule 20 (Combined Foot & Bicycle Path) of By-law No. 01-215, as amended, is hereby further amended by adding to Section "F" (Stoney Creek) thereof the following item, namely:

| Highland  | Upper    | Red    | Hill  | Valley | South side | Anytime |
|-----------|----------|--------|-------|--------|------------|---------|
| Road West | Parkwa   | y to L | Jpper | Mount  |            |         |
|           | Albion F | Road   |       |        |            |         |