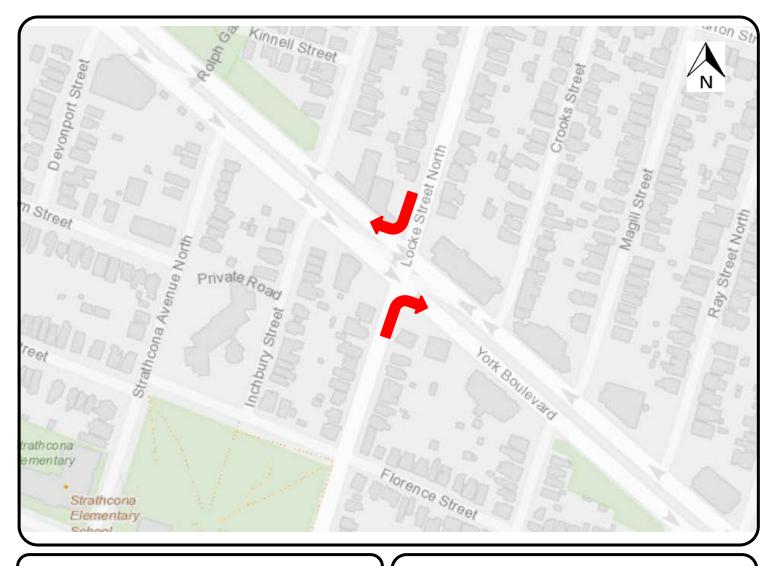

(Reg. Rd. 406)

4. Schedule 9 (No Right Turn on Red) of By-law No. 01-215, as amended, is hereby further amended by adding to Section "E" (Hamilton) thereof the following item, namely:

| Upper James  | Northbound and | Inverness Avenue | Anytime |
|--------------|----------------|------------------|---------|
| Street       | Southbound     |                  |         |
| Upper James  | Northbound and | Queensdale       | Anytime |
| Street       | Southbound     | Avenue           |         |
| Locke Street | Northbound and | York Boulevard   | Anytime |
| North        | Southbound     |                  | -       |

### **LEGEND**

Proposed No Right Turn On Red

SCALE

DATE **February 23, 2022** 

NOT TO SCALE

Locke Street North at York Boulevard

Transportation Operations & Maintenance PUBLIC WORKS DEPARTMENT