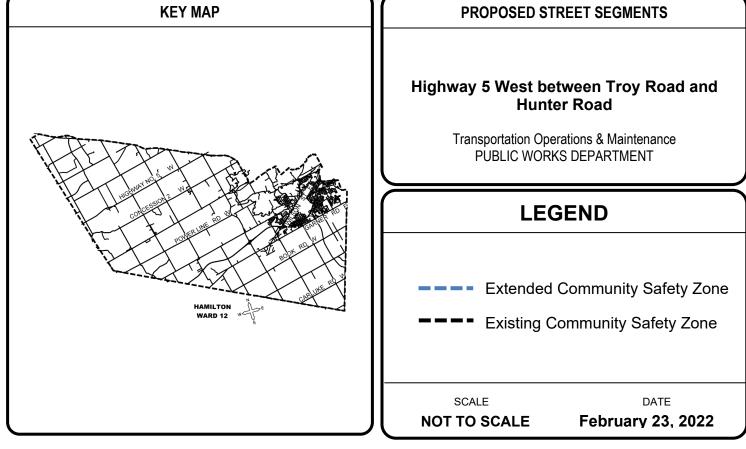

Highway 5 West

Harrisburg Road to Troy Road

Anytime

And by adding to section "A" (Ancaster) thereof the following items, namely;

Highway 5 West

Harrisburg Road to Hunter Road

Anytime

- 10. Subject to the amendments made in this By-law, in all other respects, By-law No. 01-215, including all Schedules thereto, as amended, is hereby confirmed unchanged.
- 11. This By-law shall come into force and take effect on the date of its passing and enactment.