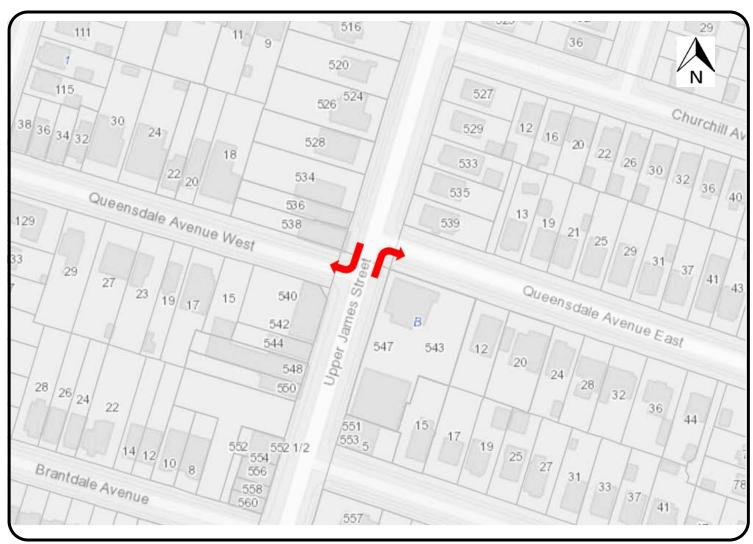

(Reg. Rd. 406)

4. Schedule 9 (No Right Turn on Red) of By-law No. 01-215, as amended, is hereby further amended by adding to Section "E" (Hamilton) thereof the following item, namely:

| Upper James  | Northbound and | Inverness Avenue | Anytime |
|--------------|----------------|------------------|---------|
| Street       | Southbound     |                  |         |
| Upper James  | Northbound and | Queensdale       | Anytime |
| Street       | Southbound     | Avenue           |         |
| Locke Street | Northbound and | York Boulevard   | Anytime |
| North        | Southbound     |                  | -       |

# **LEGEND**

Proposed No Right Turn On Red

SCALE

DATE

**NOT TO SCALE** 

**Upper James Street at Queensdale Avenue** 

Transportation Operations & Maintenance PUBLIC WORKS DEPARTMENT