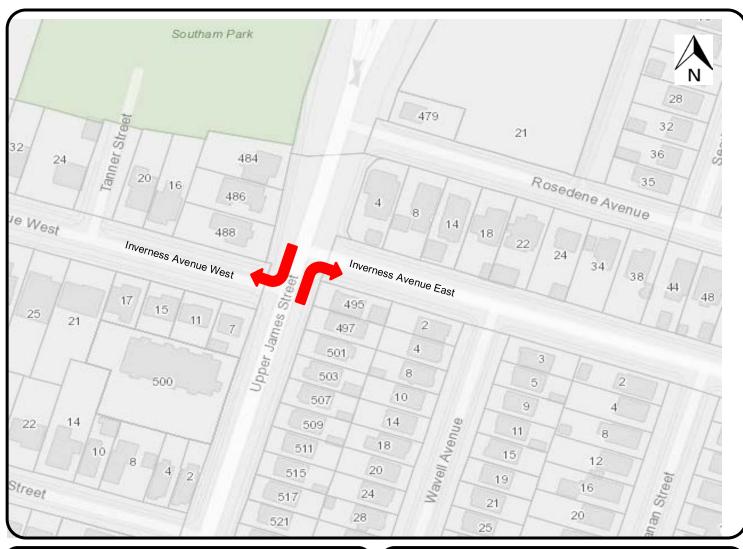

(Reg. Rd. 406)

4. Schedule 9 (No Right Turn on Red) of By-law No. 01-215, as amended, is hereby further amended by adding to Section "E" (Hamilton) thereof the following item, namely:

| Upper James  | Northbound and | Inverness Avenue | Anytime |
|--------------|----------------|------------------|---------|
| Street       | Southbound     |                  |         |
| Upper James  | Northbound and | Queensdale       | Anytime |
| Street       | Southbound     | Avenue           |         |
| Locke Street | Northbound and | York Boulevard   | Anytime |
| North        | Southbound     |                  | -       |

# **LEGEND**

Proposed No Right Turn On Red

SCALE

DATE

**NOT TO SCALE** 

**Upper James Street at Queensdale Avenue** 

Transportation Operations & Maintenance PUBLIC WORKS DEPARTMENT