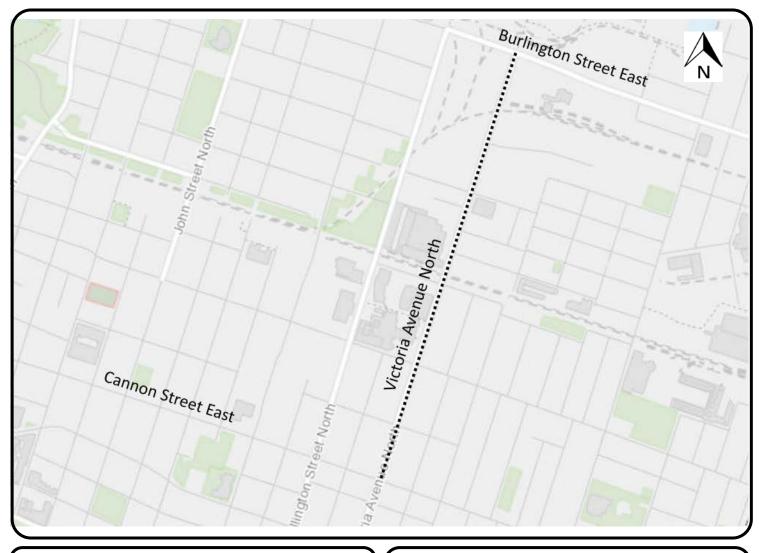

And by adding to section "E" (Hamilton) thereof the following items, namely;

| Highland<br>Road West    | Upper Red Hill Valley<br>Parkway to Winterberry<br>Drive     | North curb lane | Anytime | Westerly  |
|--------------------------|--------------------------------------------------------------|-----------------|---------|-----------|
| Highland<br>Road West    | Upper Mount Albion to<br>Winterberry Drive                   | South curb lane | Anytime | Easterly  |
| Victoria<br>Avenue North | Cannon Street East to<br>Burlington Street East              | East curb lane  | Anytime | Northerly |
| Victoria<br>Avenue North | Cannon Street East to<br>Burlington Street East              | East curb lane  | Anytime | Southerly |
| York<br>Boulevard        | North limit of the City<br>boundary to Queen<br>Street North | North curb lane | Anytime | Westerly  |
| York<br>Boulevard        | North limit of the City<br>boundary to Queen<br>Street North | South curb lane | Anytime | Easterly  |