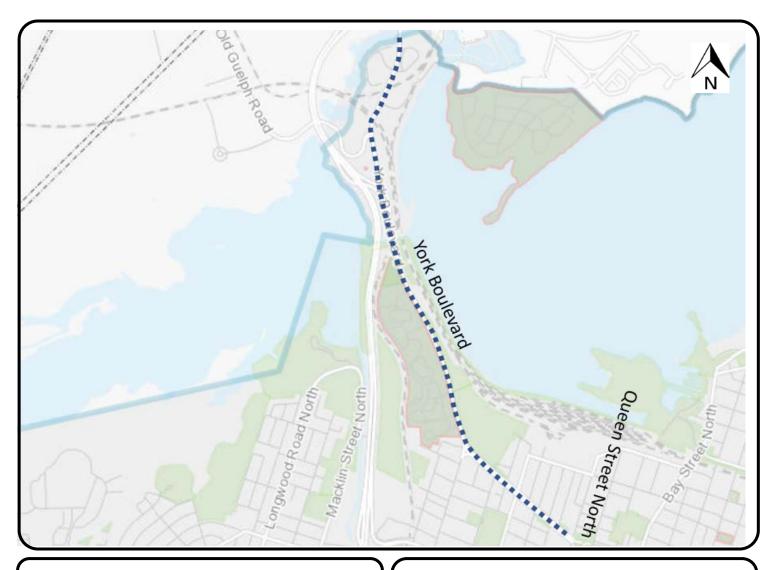

5. Schedule 18 (Bicycle Lanes) of By-law No. 01-215, as amended, is hereby further amended by removing from Section "E" (Hamilton) thereof the following item, namely:

York Blvd. Dundurn St. to Queen St. North curb lane Anytime Westerly

|                   |                                                   |                 | Р       | age 10 of 11 |
|-------------------|---------------------------------------------------|-----------------|---------|--------------|
| York Blvd.        | Woodbine Cr. To 75m east of Queen St.             | South curb lane | Anytime | Easterly     |
| York<br>Boulevard | North limit of the City boundary to Dundurn St    | East curb lane  | Anytime | Northerly    |
| York<br>Boulevard | North limit of the City boundary to Woodbine Cres | West curb lane  | Anytime | Southerly    |

And by adding to section "E" (Hamilton) thereof the following items, namely;

| Highland<br>Road West    | Upper Red Hill Valley<br>Parkway to Winterberry<br>Drive     | North curb lane | Anytime | Westerly  |
|--------------------------|--------------------------------------------------------------|-----------------|---------|-----------|
| Highland<br>Road West    | Upper Mount Albion to<br>Winterberry Drive                   | South curb lane | Anytime | Easterly  |
| Victoria<br>Avenue North | Cannon Street East to<br>Burlington Street East              | East curb lane  | Anytime | Northerly |
| Victoria<br>Avenue North | Cannon Street East to<br>Burlington Street East              | East curb lane  | Anytime | Southerly |
| York<br>Boulevard        | North limit of the City<br>boundary to Queen<br>Street North | North curb lane | Anytime | Westerly  |
| York<br>Boulevard        | North limit of the City<br>boundary to Queen<br>Street North | South curb lane | Anytime | Easterly  |