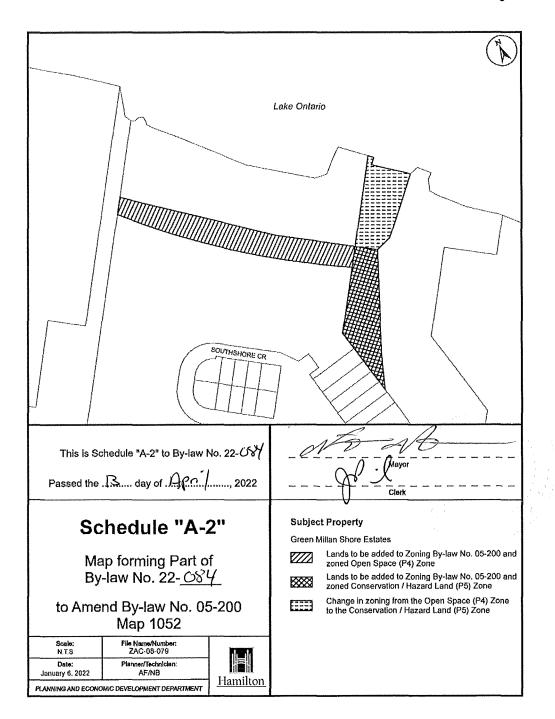

**NOW THEREFORE** Council of the City of Hamilton amends Zoning By-law No. 05-200 as follows:

- 1. That Schedule "A" Zoning Maps of Zoning By-law No. 05-200 be amended, the boundaries of which are shown on a plan hereto annexed as Schedules "A-1", "A-2", "A-3", "A-4", "A-5", "A-6", A-7", "A-8", "A-9", and "A10" to this By-law, as follows:
  - 1.1 That Map 79 is amended by changing the zoning from the Conservation / Hazard Land – Rural (P7) Zone to the Settlement Residential (S1) Zone for the lands located at 19 McDonald Street, attached as Schedule "A-1" to this By-law;
  - 1.2 That Map 1052 is amended by adding the Open Space (P4) Zone and the Conservation / Hazard Land (P5) Zone and changing the zoning from the Open Space (P4) Zone to the Conservation / Hazard Land (P5) Zone for the lands known as Green Millan Shore Estates, Stoney Creek, attached as Schedule "A-2" to this By-law;
  - 1.3 That Maps 1483 and 1530 are amended by changing the zoning from the General Business Park (M2, 451, 678) Zone to the General Business Park (M2, 678, 767) Zone for the lands located at 1295 Cormorant Road, Ancaster, attached as Schedule "A-3" to this By-law;