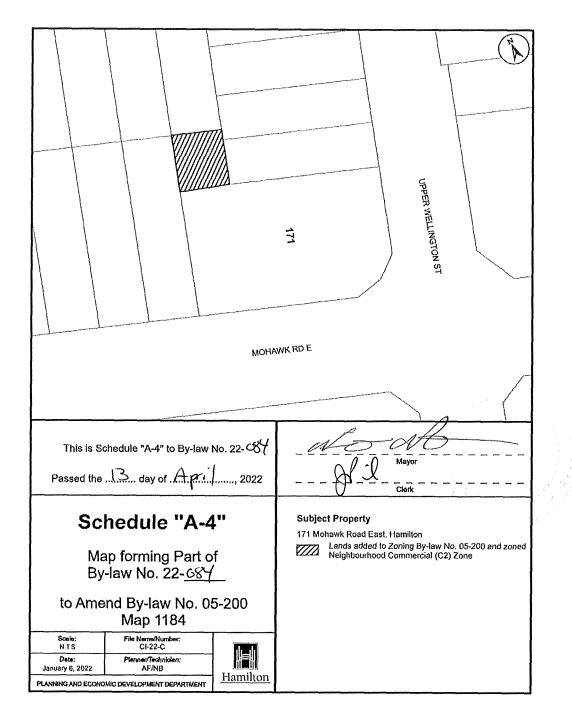

Page 2 of 57

- 1.4 That Map 1184 is amended by adding the lands located at 171 Mohawk Road East, Hamilton, to Zoning By-law No. 05-200 and establishing the Neighbourhood Commercial (C2) Zone, attached as Schedule "A-4" to this By-law);
- 1.5 That Map 106 is amended by adding lands located at 65 Oak Avenue, Flamborough, to Zoning By-law No. 05-200 and establishing the Settlement Residential (S1) Zone, and the Settlement Residential (S1, H125) Zone, attached as Schedule "A-5" to this By-law;
- 1.6 That Map 860 is amended by changing the zoning from the Mixed Use Medium Density – Pedestrian Focus (C5a, 570) Zone to the Mixed Use Medium Density – Pedestrian Focus (C5a, 570, 775) Zone for the lands located at 112 King Street West, Dundas, attached as Schedule "A-6 to this By-law;
- 1.7 That Maps 1291 and 1292 are amended by adding lands located at 389, 391, and 427 Limeridge Road East, Hamilton, to Zoning By-law No. 05-200 and establishing the Neighbourhood Institutional (I1, 776) Zone, and changing the zoning from the Mixed Use Medium Density (C5) Zone, to the Neighbourhood Institutional (I1, 776) Zone for a small portion of the lands, attached as Schedule "A-7" to this By-law;
- 1.8 That Map 1150 is amended by changing the zoning from the Community Commercial (C3, 579) Zone to the Community Commercial (C3) Zone for the lands located at 821 – 825 North Service Road, Stoney Creek, attached as Schedule "A-8" to this By-law;
- 1.9 That Map 1256 is amended by changing the zoning from the Prestige Business Park (M3) Zone to the Prestige Business Park (M3, 375) Zone, for the lands located at 333 McNeilly Road, Stoney Creek, attached as Schedule "A-9" to this By-law; and,
- 1.10 That Maps 25 and 35 are amended by changing the zoning from the Settlement Residential (S1) Zone to the Settlement Residential (S1, 778) Zone for a portion of the lands located at 1609 & 1611 Brock Road, Flamborough, attached as Schedule "A-10" to this By-law.
- 2. That SECTION 1: ADMINISTRATION of Hamilton Zoning By-law No. 05-200 is hereby amended in accordance with Appendix "A" of this By-law;
- 3. That SECTION 3: DEFINITIONS of Hamilton Zoning By-law No. 05-200 is hereby amended in accordance with Appendix "B" of this By-law;