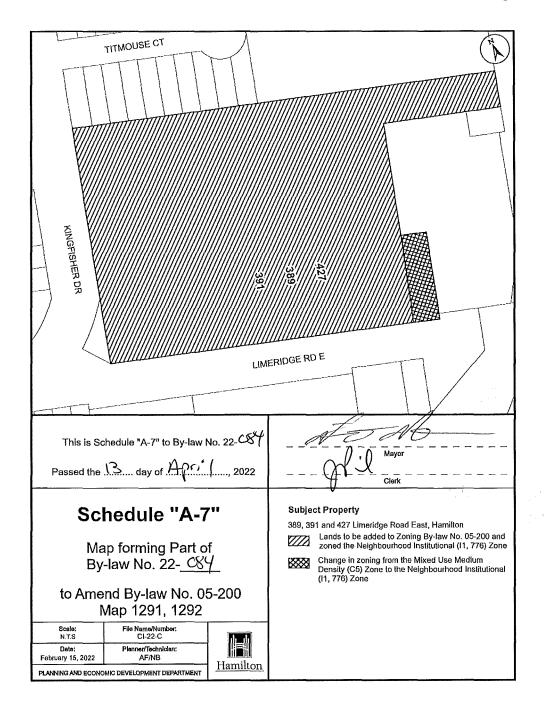

Page 2 of 57

- 1.4 That Map 1184 is amended by adding the lands located at 171 Mohawk Road East, Hamilton, to Zoning By-law No. 05-200 and establishing the Neighbourhood Commercial (C2) Zone, attached as Schedule "A-4" to this By-law);
- 1.5 That Map 106 is amended by adding lands located at 65 Oak Avenue, Flamborough, to Zoning By-law No. 05-200 and establishing the Settlement Residential (S1) Zone, and the Settlement Residential (S1, H125) Zone, attached as Schedule "A-5" to this By-law;
- 1.6 That Map 860 is amended by changing the zoning from the Mixed Use Medium Density – Pedestrian Focus (C5a, 570) Zone to the Mixed Use Medium Density – Pedestrian Focus (C5a, 570, 775) Zone for the lands located at 112 King Street West, Dundas, attached as Schedule "A-6 to this By-law;
- 1.7 That Maps 1291 and 1292 are amended by adding lands located at 389, 391, and 427 Limeridge Road East, Hamilton, to Zoning By-law No. 05-200 and establishing the Neighbourhood Institutional (I1, 776) Zone, and changing the zoning from the Mixed Use Medium Density (C5) Zone, to the Neighbourhood Institutional (I1, 776) Zone for a small portion of the lands, attached as Schedule "A-7" to this By-law;
- 1.8 That Map 1150 is amended by changing the zoning from the Community Commercial (C3, 579) Zone to the Community Commercial (C3) Zone for the lands located at 821 – 825 North Service Road, Stoney Creek, attached as Schedule "A-8" to this By-law;
- 1.9 That Map 1256 is amended by changing the zoning from the Prestige Business Park (M3) Zone to the Prestige Business Park (M3, 375) Zone, for the lands located at 333 McNeilly Road, Stoney Creek, attached as Schedule "A-9" to this By-law; and,
- 1.10 That Maps 25 and 35 are amended by changing the zoning from the Settlement Residential (S1) Zone to the Settlement Residential (S1, 778) Zone for a portion of the lands located at 1609 & 1611 Brock Road, Flamborough, attached as Schedule "A-10" to this By-law.
- 2. That SECTION 1: ADMINISTRATION of Hamilton Zoning By-law No. 05-200 is hereby amended in accordance with Appendix "A" of this By-law;
- 3. That SECTION 3: DEFINITIONS of Hamilton Zoning By-law No. 05-200 is hereby amended in accordance with Appendix "B" of this By-law;