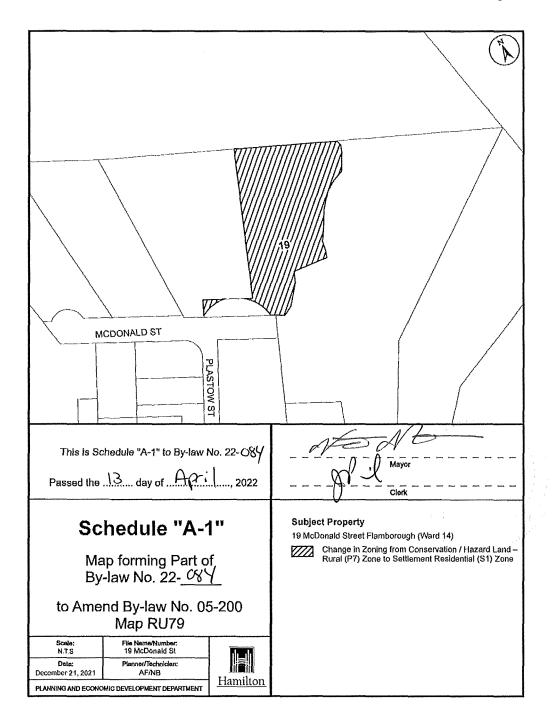

**NOW THEREFORE** Council of the City of Hamilton amends Zoning By-law No. 05-200 as follows:

- 1. That Schedule "A" Zoning Maps of Zoning By-law No. 05-200 be amended, the boundaries of which are shown on a plan hereto annexed as Schedules "A-1", "A-2", "A-3", "A-4", "A-5", "A-6", A-7", "A-8", "A-9", and "A10" to this By-law, as follows:
  - 1.1 That Map 79 is amended by changing the zoning from the Conservation / Hazard Land – Rural (P7) Zone to the Settlement Residential (S1) Zone for the lands located at 19 McDonald Street, attached as Schedule "A-1" to this By-law;
  - 1.2 That Map 1052 is amended by adding the Open Space (P4) Zone and the Conservation / Hazard Land (P5) Zone and changing the zoning from the Open Space (P4) Zone to the Conservation / Hazard Land (P5) Zone for the lands known as Green Millan Shore Estates, Stoney Creek, attached as Schedule "A-2" to this By-law;
  - 1.3 That Maps 1483 and 1530 are amended by changing the zoning from the General Business Park (M2, 451, 678) Zone to the General Business Park (M2, 678, 767) Zone for the lands located at 1295 Cormorant Road, Ancaster, attached as Schedule "A-3" to this By-law;