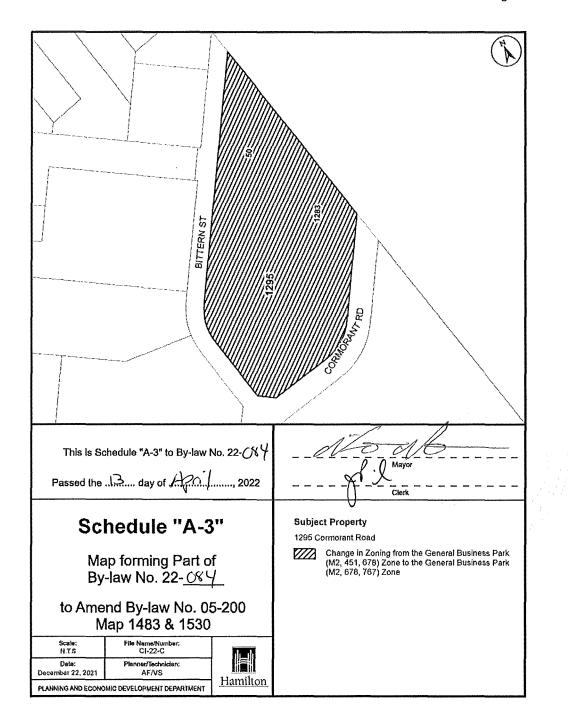

**NOW THEREFORE** Council of the City of Hamilton amends Zoning By-law No. 05-200 as follows:

- 1. That Schedule "A" Zoning Maps of Zoning By-law No. 05-200 be amended, the boundaries of which are shown on a plan hereto annexed as Schedules "A-1", "A-2", "A-3", "A-4", "A-5", "A-6", A-7", "A-8", "A-9", and "A10" to this By-law, as follows:
  - 1.1 That Map 79 is amended by changing the zoning from the Conservation / Hazard Land – Rural (P7) Zone to the Settlement Residential (S1) Zone for the lands located at 19 McDonald Street, attached as Schedule "A-1" to this By-law;
  - 1.2 That Map 1052 is amended by adding the Open Space (P4) Zone and the Conservation / Hazard Land (P5) Zone and changing the zoning from the Open Space (P4) Zone to the Conservation / Hazard Land (P5) Zone for the lands known as Green Millan Shore Estates, Stoney Creek, attached as Schedule "A-2" to this By-law;
  - 1.3 That Maps 1483 and 1530 are amended by changing the zoning from the General Business Park (M2, 451, 678) Zone to the General Business Park (M2, 678, 767) Zone for the lands located at 1295 Cormorant Road, Ancaster, attached as Schedule "A-3" to this By-law;