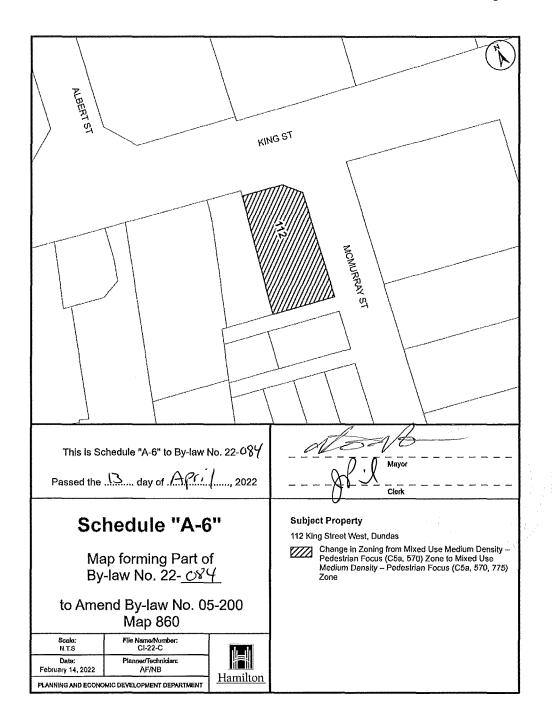

Page 2 of 57

- 1.4 That Map 1184 is amended by adding the lands located at 171 Mohawk Road East, Hamilton, to Zoning By-law No. 05-200 and establishing the Neighbourhood Commercial (C2) Zone, attached as Schedule "A-4" to this By-law);
- 1.5 That Map 106 is amended by adding lands located at 65 Oak Avenue, Flamborough, to Zoning By-law No. 05-200 and establishing the Settlement Residential (S1) Zone, and the Settlement Residential (S1, H125) Zone, attached as Schedule "A-5" to this By-law;
- 1.6 That Map 860 is amended by changing the zoning from the Mixed Use Medium Density – Pedestrian Focus (C5a, 570) Zone to the Mixed Use Medium Density – Pedestrian Focus (C5a, 570, 775) Zone for the lands located at 112 King Street West, Dundas, attached as Schedule "A-6 to this By-law;
- 1.7 That Maps 1291 and 1292 are amended by adding lands located at 389, 391, and 427 Limeridge Road East, Hamilton, to Zoning By-law No. 05-200 and establishing the Neighbourhood Institutional (I1, 776) Zone, and changing the zoning from the Mixed Use Medium Density (C5) Zone, to the Neighbourhood Institutional (I1, 776) Zone for a small portion of the lands, attached as Schedule "A-7" to this By-law;
- 1.8 That Map 1150 is amended by changing the zoning from the Community Commercial (C3, 579) Zone to the Community Commercial (C3) Zone for the lands located at 821 – 825 North Service Road, Stoney Creek, attached as Schedule "A-8" to this By-law;
- 1.9 That Map 1256 is amended by changing the zoning from the Prestige Business Park (M3) Zone to the Prestige Business Park (M3, 375) Zone, for the lands located at 333 McNeilly Road, Stoney Creek, attached as Schedule "A-9" to this By-law; and,
- 1.10 That Maps 25 and 35 are amended by changing the zoning from the Settlement Residential (S1) Zone to the Settlement Residential (S1, 778) Zone for a portion of the lands located at 1609 & 1611 Brock Road, Flamborough, attached as Schedule "A-10" to this By-law.
- 2. That SECTION 1: ADMINISTRATION of Hamilton Zoning By-law No. 05-200 is hereby amended in accordance with Appendix "A" of this By-law;
- 3. That SECTION 3: DEFINITIONS of Hamilton Zoning By-law No. 05-200 is hereby amended in accordance with Appendix "B" of this By-law;