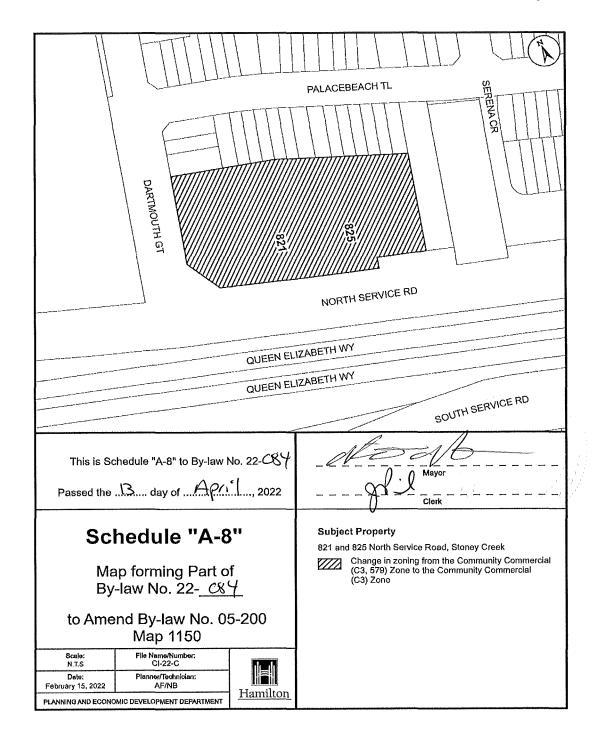

Page 2 of 57

- 1.4 That Map 1184 is amended by adding the lands located at 171 Mohawk Road East, Hamilton, to Zoning By-law No. 05-200 and establishing the Neighbourhood Commercial (C2) Zone, attached as Schedule "A-4" to this By-law);
- 1.5 That Map 106 is amended by adding lands located at 65 Oak Avenue, Flamborough, to Zoning By-law No. 05-200 and establishing the Settlement Residential (S1) Zone, and the Settlement Residential (S1, H125) Zone, attached as Schedule "A-5" to this By-law;
- 1.6 That Map 860 is amended by changing the zoning from the Mixed Use Medium Density – Pedestrian Focus (C5a, 570) Zone to the Mixed Use Medium Density – Pedestrian Focus (C5a, 570, 775) Zone for the lands located at 112 King Street West, Dundas, attached as Schedule "A-6 to this By-law;
- 1.7 That Maps 1291 and 1292 are amended by adding lands located at 389, 391, and 427 Limeridge Road East, Hamilton, to Zoning By-law No. 05-200 and establishing the Neighbourhood Institutional (I1, 776) Zone, and changing the zoning from the Mixed Use Medium Density (C5) Zone, to the Neighbourhood Institutional (I1, 776) Zone for a small portion of the lands, attached as Schedule "A-7" to this By-law;
- 1.8 That Map 1150 is amended by changing the zoning from the Community Commercial (C3, 579) Zone to the Community Commercial (C3) Zone for the lands located at 821 – 825 North Service Road, Stoney Creek, attached as Schedule "A-8" to this By-law;
- 1.9 That Map 1256 is amended by changing the zoning from the Prestige Business Park (M3) Zone to the Prestige Business Park (M3, 375) Zone, for the lands located at 333 McNeilly Road, Stoney Creek, attached as Schedule "A-9" to this By-law; and,
- 1.10 That Maps 25 and 35 are amended by changing the zoning from the Settlement Residential (S1) Zone to the Settlement Residential (S1, 778) Zone for a portion of the lands located at 1609 & 1611 Brock Road, Flamborough, attached as Schedule "A-10" to this By-law.
- 2. That SECTION 1: ADMINISTRATION of Hamilton Zoning By-law No. 05-200 is hereby amended in accordance with Appendix "A" of this By-law;
- 3. That SECTION 3: DEFINITIONS of Hamilton Zoning By-law No. 05-200 is hereby amended in accordance with Appendix "B" of this By-law;