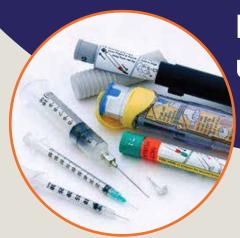

## Be smart with sharps

Help keep our communities clean – use a sharps disposal bin!

## **DO NOT**

Throw loose sharps in garbage

Flush sharps or put in storm drains

Put sharps in recycling bin

Throw sharps in bushes or bury them