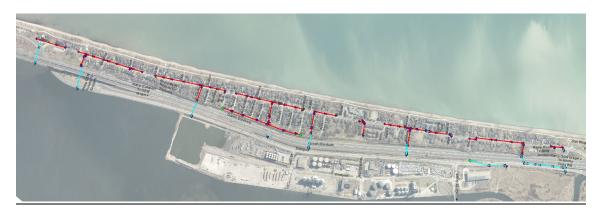

• Various missing elevations, many of which cross the Q.E.W. or are located on the south-west side of the Q.E.W.

• Reversed slopes near north end cul-de-sac at Beach Boulevard

• Pipe placement inconsistencies at Pipe 55427 in 2021-01 data and 2021-05 data