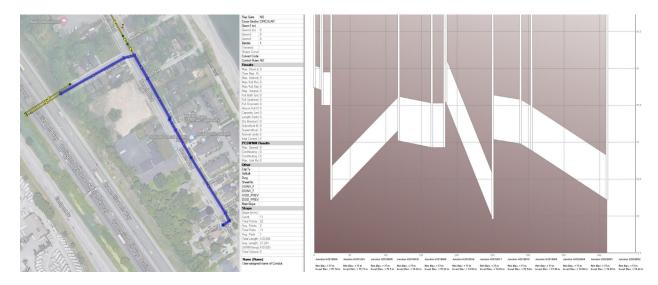

• Grafton pump station has no outlet in the database. Outfall HZ03OF02 has no pipe connection.

Abnormal conveyance profiles in addition to reversed slopes in various locations.
One example is presented below.