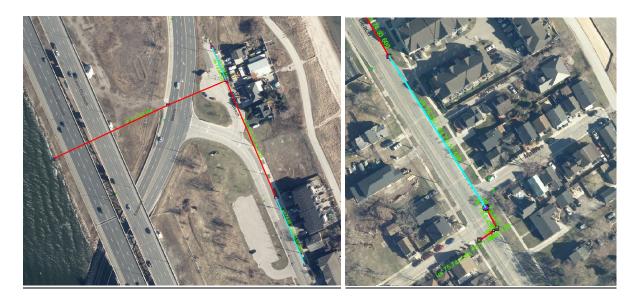

• Grafton pump station has no outlet in the database. Outfall HZ03OF02 has no pipe connection.

Abnormal conveyance profiles in addition to reversed slopes in various locations.
One example is presented below.