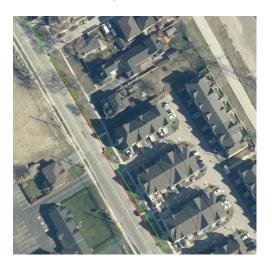

• Grafton pump station has no outlet in the database. Outfall HZ03OF02 has no pipe connection.

Abnormal conveyance profiles in addition to reversed slopes in various locations.
One example is presented below.