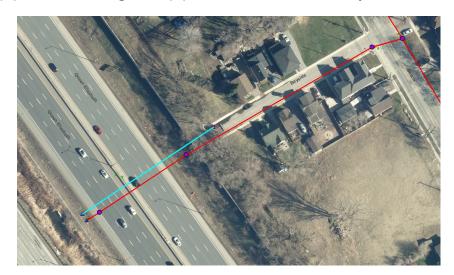

## Summary of Noted Storm Sewer Data Gaps in Beach Boulevard Community (November 23, 2021)

- Missing length: Length is not available for all pipes. Differences have been noted between the GIS measured pipe length and the database specified pipe length.
- Missing pipe size and length on pipes under the QEW at Bayside Avenue