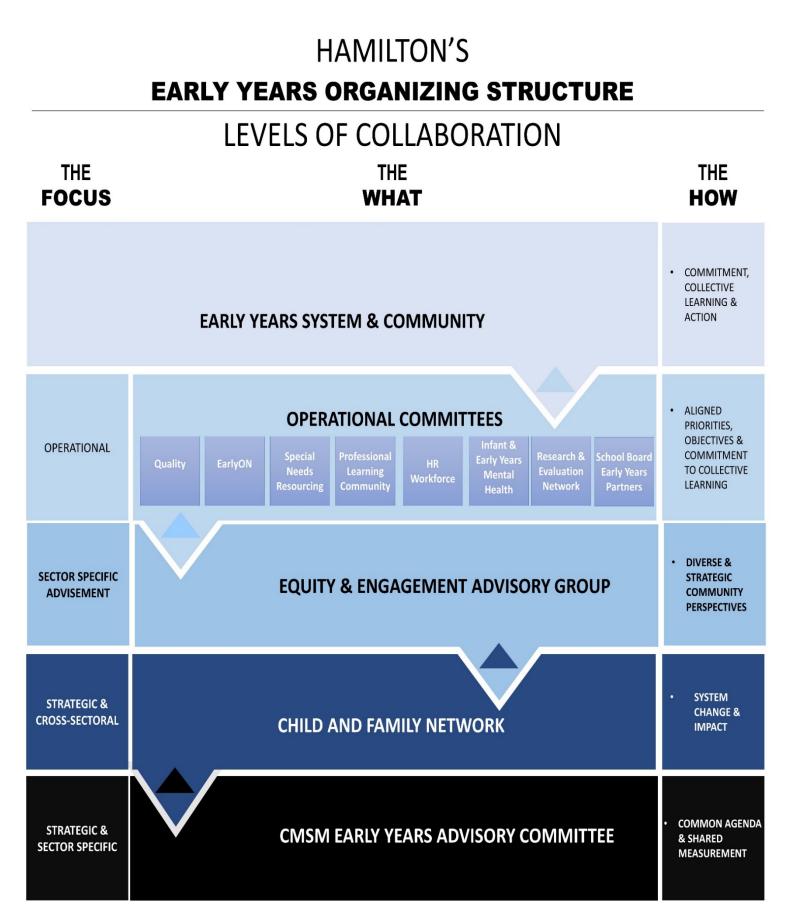

## **EYCP Committee Structure and Diagram**

Note: Operational Committees are fluid and subject to change based on system needs

| Committee                                 | Focus                             | Purpose                                                                                                                                                                                           | Membership                                                                                                                      | Meeting Frequency                                             |
|-------------------------------------------|-----------------------------------|---------------------------------------------------------------------------------------------------------------------------------------------------------------------------------------------------|---------------------------------------------------------------------------------------------------------------------------------|---------------------------------------------------------------|
| Various<br>Operational<br>Committees      | Operational                       | To operationalize the goals of the EYCP                                                                                                                                                           | Community partners that are able<br>to implement and operationalize<br>the goals of the EYCP; varies<br>based on committee need | Generally monthly but may<br>vary based on committee<br>needs |
| Equity &<br>Engagement<br>Advisory Group  | Strategic &<br>Sector<br>Specific | To ensure that the EYCP is responsive and inclusive<br>to the needs and interests of a diverse early years<br>community                                                                           | Community partners and parents<br>that are able to bring diverse<br>perspectives and experiences                                | Bi-Monthly                                                    |
| Child & Family<br>Network                 | Strategic &<br>Cross-<br>Sectoral | To provide strategic advice and collectively<br>response to changes in the broader human<br>services sector that will impact and contribute to<br>the goals of the EYCP and early years sector    | Senior leaders from a cross<br>section of human services sectors<br>that have a direct impact on<br>children and families       | Quarterly                                                     |
| CMSM Early<br>Years Advisory<br>Committee | Strategic &<br>Sector<br>Specific | To provide strategic advice to the City regarding<br>the implementation of the EYCP specifically as it<br>relates to those areas where the City has service<br>system management responsibilities | Leaders from child care and early<br>years organizations funded by the<br>City                                                  | Bi-Monthly                                                    |