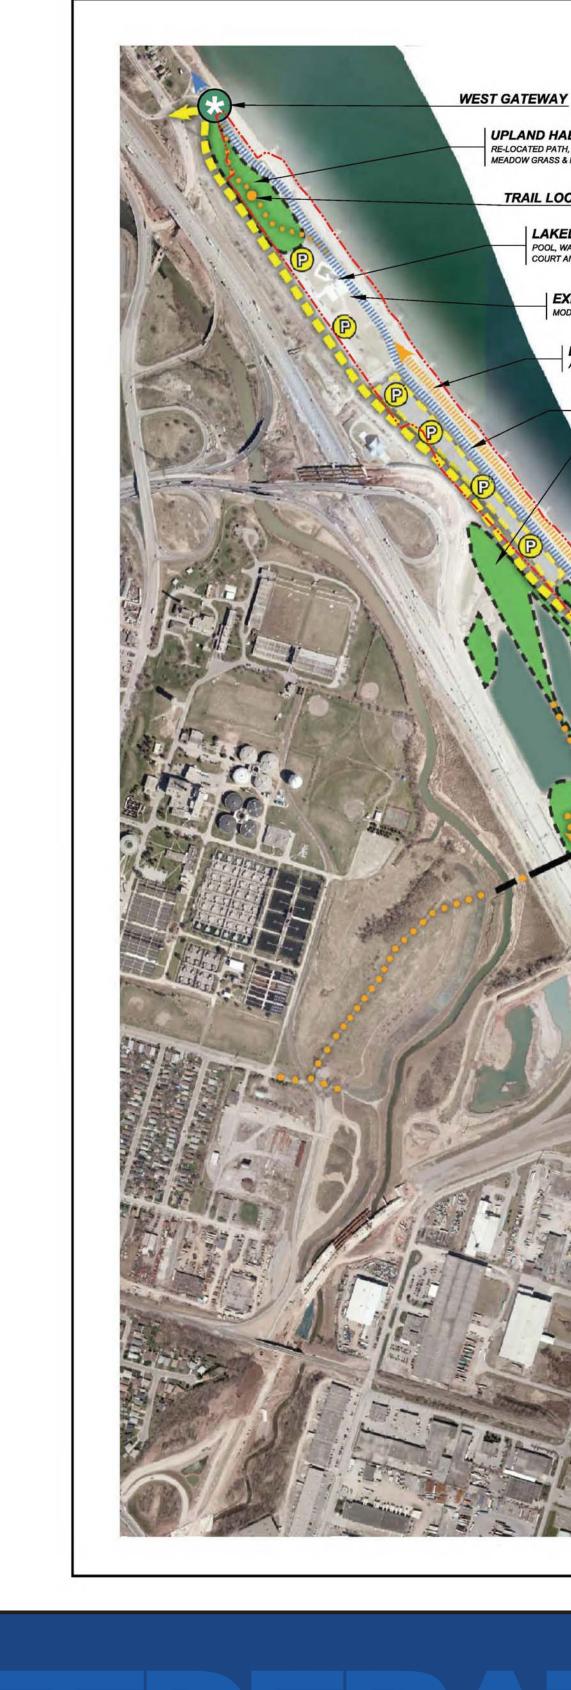

## **2010 MASTER PLAN DIAGRAM**

| <u>AY</u>                                                                                                        |                                                                                                                                                                                                                                                                |
|------------------------------------------------------------------------------------------------------------------|----------------------------------------------------------------------------------------------------------------------------------------------------------------------------------------------------------------------------------------------------------------|
| ABITAT RESTORATION<br>ATH, EARTHWORK, UPLAND HARDWOODS,<br>IS & PEDESTRIAN TRAIL WITH LOOKOUT                    |                                                                                                                                                                                                                                                                |
|                                                                                                                  | O fo de mation De                                                                                                                                                                                                                                              |
| KELAND CENTRE<br>, WATERPLAY, VOLLEYBALL, MULTIPURPOSE<br>AT AND FOOD CONCESSION                                 | <b>Confederation Pa</b>                                                                                                                                                                                                                                        |
| EXPANDED WATERFRONT TRAIL & CAFE                                                                                 | <b>MASTER PLAN UPDA</b>                                                                                                                                                                                                                                        |
| LOWER LEVEL PEDESTRIAN & BEACH ACCESS                                                                            |                                                                                                                                                                                                                                                                |
| ACCESS TO BEACH, WITH RAMPS DOWN                                                                                 | August 5                                                                                                                                                                                                                                                       |
| HUTCH'S RESTAURANT<br>WIDEN TRAIL, SHIFT NORTH                                                                   | MASTER PLAN DIAG                                                                                                                                                                                                                                               |
| NATURAL ENVIRONMENT, RESTORATION & EDUCATION ZONE<br>RIPARIAN & UPLAND RESTORATION, EDUCATIONAL SIGNS & LOOKOUTS |                                                                                                                                                                                                                                                                |
| UPLAND HABITAT RESTORATION & MEADOW<br>UPLAND TREES, SHRUBS, MEADOW & SIGNAGE                                    | 0m 100 200 500                                                                                                                                                                                                                                                 |
| ROAD CROSSING, LINK TO BOARDWALK & WILDLIFE INTERPRETIVE TRAIL                                                   |                                                                                                                                                                                                                                                                |
| EXISTING BOAT LAUNCH (LIMITED WATER ACCESS)                                                                      |                                                                                                                                                                                                                                                                |
| BARANGA'S RESTAURANT                                                                                             |                                                                                                                                                                                                                                                                |
| RELOCATE ROAD & PARKING, CORRECT SAFETY ISSUES                                                                   |                                                                                                                                                                                                                                                                |
| GRANULAR TRAIL, EDUCATIONAL SIGNAGE  PEDESTRIAN BRIDGE  (UNDER CONSTRUCTION, OPENING 2010)                       |                                                                                                                                                                                                                                                                |
| PROPOSED TRAILHEAD<br>Realign Road, Trail CROSSING                                                               |                                                                                                                                                                                                                                                                |
| PROPOSED ACCESS TO WATER / BEACH / DECK<br>NORTH GATEWAY                                                         |                                                                                                                                                                                                                                                                |
| SERVICE MAINTENANCE ZONE<br>WORKS YARD                                                                           |                                                                                                                                                                                                                                                                |
| BOWARS TAND<br>BOWENTURE VILLAGE EXPANSION<br>GO-KARTS, OVERHEAD TREE CLIMBING                                   |                                                                                                                                                                                                                                                                |
| UPGRADED REMNANT PIER<br>WATER ACCESS, SEASONAL, VIEWING                                                         |                                                                                                                                                                                                                                                                |
| LOWER LEVEL BEACH ACCESS<br>WATER ACCESS TO BEACH AREA WITH RAMP DOWN                                            |                                                                                                                                                                                                                                                                |
| RESTAURANTS, RETAIL AREA, INN, MUSEUM<br>PICNIC SHELTER AND MULTI-PURPOSE FIEL                                   |                                                                                                                                                                                                                                                                |
| CENTRAL GATEWAY New Park access, HSR BUS LOO                                                                     | TRAIL ACCESS TO PARK & EMS, NO VEHICLES<br>DP, ENTRANCE TO PARK, PARKING & VILLAGE                                                                                                                                                                             |
|                                                                                                                  | WATERPARK ZONE & EXPANDED FACILITIES<br>NEW RAIN FORTRESS FACILITY, FOOD CONCESSIONS, POSSIBLE<br>WATER SAFETY TRAINING AREA, NEW PARKING,BACK OF HOUSE &                                                                                                      |
| WATER THEMED                                                                                                     | ENTAL PLAY ZONE<br>PLAY ZONE, HILLS, WATER,                                                                                                                                                                                                                    |
| EARTH, PLANTS,                                                                                                   | PLAT LONE, HILLS, WATER,       FUTURE REDEVELOPMENT ZONE H.C.A &         NATURAL PLAY, & PICNIC AREA       FUTURE REDEVELOPMENT ZONE H.C.A &         GRADED WASHROOM       ACTIVITY/ EDUCATION, RECREATION         FACILITY (5.80 ha)       FACILITY (5.80 ha) |
|                                                                                                                  | ILDING ONLY     POSSIBLE FIELD SPORTS, RECREATION BUILDING & FACILITIES       OPEN FIELD SPORTS     25m BUFFER, RIPARIAN                                                                                                                                       |
|                                                                                                                  | & UPLAND RESTORATION ZONE<br>W/ POND TRAIL LOOP                                                                                                                                                                                                                |
|                                                                                                                  |                                                                                                                                                                                                                                                                |
|                                                                                                                  |                                                                                                                                                                                                                                                                |
|                                                                                                                  |                                                                                                                                                                                                                                                                |
|                                                                                                                  |                                                                                                                                                                                                                                                                |
|                                                                                                                  |                                                                                                                                                                                                                                                                |
|                                                                                                                  | R IE-                                                                                                                                                                                                                                                          |
|                                                                                                                  | WAY.                                                                                                                                                                                                                                                           |
|                                                                                                                  |                                                                                                                                                                                                                                                                |
| A CONSTRUCTION A PORTO                                                                                           |                                                                                                                                                                                                                                                                |
|                                                                                                                  |                                                                                                                                                                                                                                                                |
|                                                                                                                  |                                                                                                                                                                                                                                                                |
|                                                                                                                  |                                                                                                                                                                                                                                                                |