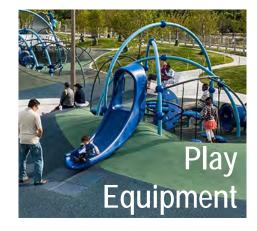

ERIZED PROTECTIVE SURFACING

TRACK

DECORATIVE PAVING

PROPOSED TREES

EXISTING DECIDUOUS TREE

EXISTING CONIFEROUS TREE

■● LIGHT POLES

(建設) EXISTING BERMS

① CONNECTION TO TUCK-ETT ST.

(21) MEMORIAL PLAQUE

② CONNECTION TO REC CENTRE + DUKE ST.

22 RAISED SHADE STRUCTURE

② ENTRY PLAZA

24 PAVED CONNECTION

5 POTENTIAL BUTTERFLY GARDEN

25) 4M TRACK

6 4M PATH RISES WITH GRADE

② SHARED PATH

SEAT/STEPS

3 SEATING

4 2.0M PATH

8 SEAT WALL

9 SPRAY PAD

① JR. PLAY

11) SR. PLAY

② SHADE STRUCTURE WITH SEATING

13 BOULDERING

(14) MULTI-USE COURT

(5) SOCCER FIELD

(6) 2.0M PATH WITH CONNECTION TO SCHOOL

(17) 2.4M PATH

(8) SOLAR CHARGING STATION

19 TABLES/CHAIRS/CHESS

20 HAAA BUILDING

## **PRECEDENTS**









Splash Pad by OMC Landscape Architecture

Photo credit: M. Mokrycke







Photo credit: M. Mokrycke