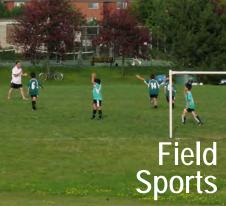

IZED PROTECTIVE SURFACING

TRACK

DECORATIVE PAVING

PROPOSED TREES

EXISTING DECIDUOUS TREE

EXISTING CONIFEROUS TREE

■● LIGHT POLES

(建設) EXISTING BERMS

① CONNECTION TO TUCK-ETT ST.

(21) MEMORIAL PLAQUE

② CONNECTION TO REC CENTRE + DUKE ST.

22 RAISED SHADE STRUCTURE

② ENTRY PLAZA

24 PAVED CONNECTION

5 POTENTIAL BUTTERFLY GARDEN

25) 4M TRACK

6 4M PATH RISES WITH GRADE

② SHARED PATH

SEAT/STEPS

3 SEATING

4 2.0M PATH

8 SEAT WALL

9 SPRAY PAD

① JR. PLAY

11) SR. PLAY

② SHADE STRUCTURE WITH SEATING

13 BOULDERING

(14) MULTI-USE COURT

(5) SOCCER FIELD

(6) 2.0M PATH WITH CONNECTION TO SCHOOL

(17) 2.4M PATH

(8) SOLAR CHARGING STATION

19 TABLES/CHAIRS/CHESS

20 HAAA BUILDING

## **PRECEDENTS**









Splash Pad by OMC Landscape Architecture

Photo credit: M. Mokrycke







Photo credit: M. Mokrycke