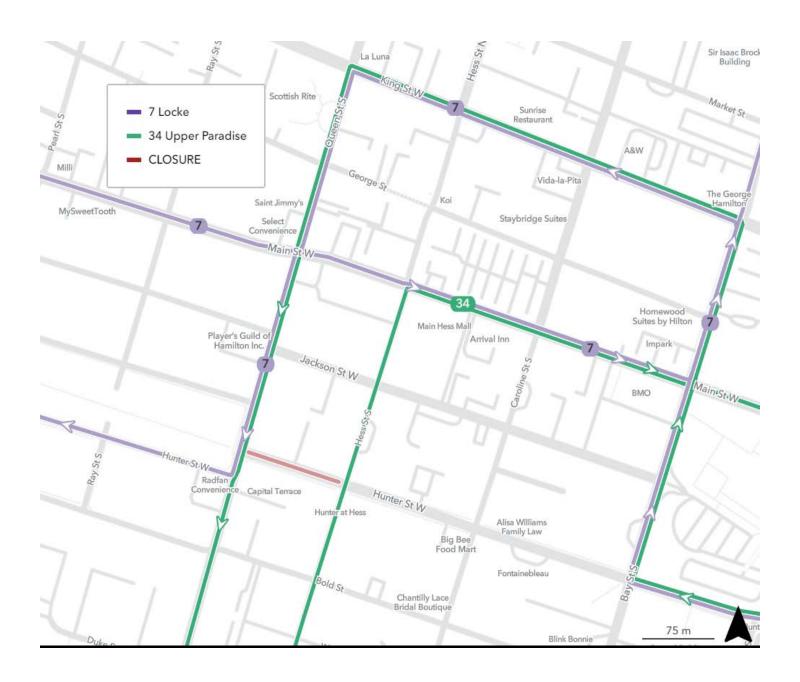

## ROUTES 7 - LOCKE & 34 - UPPER PARADISE HUNTER STREET CLOSURE – QUEEN ST TO HESS ST CRANE WORK

FROM: Sunday, February 26th, 2023 at 8:00 AM

TO: Sunday, February 26th, 2023 at 3:00 PM

WHERE: Hunter Street from Queen Street to Hess Street

## Route 7 - Locke Buses should detour as follows:

<u>Westbound from Downtown</u> – From Hunter Street & Bay Street - Right on Bay Street, Left on King Street, Left on Queen Street and resume regular routing on Queen Street, south of Hunter Street.

## Route 34 - Upper Paradise Buses should detour as follows:

<u>Southbound from Downtown</u> – From Hunter Street & Bay Street - Right on Bay Street, Left on King Street, Left on Queen Street and resume regular routing on Queen Street, south of Hunter Street.

**Northbound to Downtown** – Not affected by this closure.

Detour map is on Page 2.

Page 2 of 2

## Routes 7 & 34 Detour Map - February 26, 2023

If you have any questions or concerns, please speak to your Supervisory staff or Manager.

Andy McLaughlin
Senior Project Manager, Transit Planning & Infrastructure