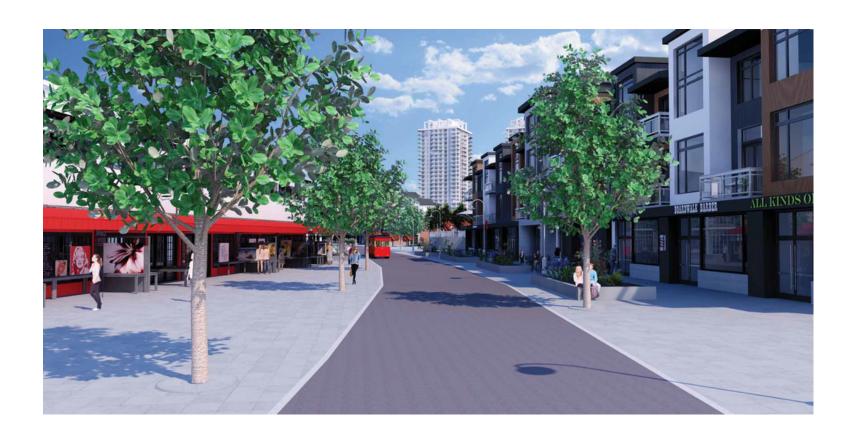

### Piers 6 and 7 Public Space & Commercial Village

Transforming the foot of James St. North with full public access to the water's edge

Tree-lined waterfront trail

James St. North public plaza

Pier 7 retractable bridge design