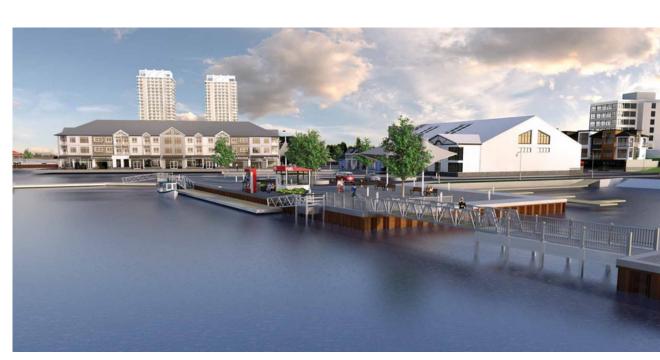

### Piers 6 and 7 Public Space & Commercial Village

Transforming the foot of James St. North with full public access to the water's edge

Tree-lined waterfront trail

James St. North public plaza

Pier 7 retractable bridge design

Long-term parking study

Discovery Centre strategy

Pier 6 and 7 public building design competition

Pier 8 Gateway Park