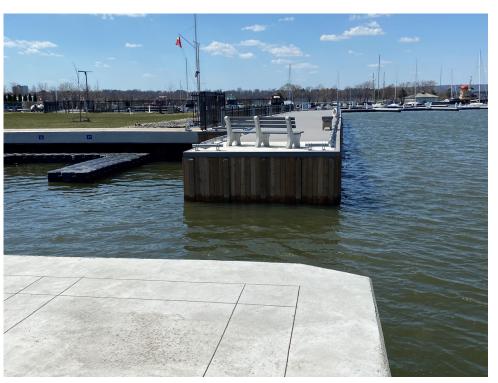

### Capital Projects (2017-22)

Pier 7 Shorewall, Boardwalk & Boat Slips

Main Basin Marina &
Breakwater Infrastructure
Renewal

Pier 8 Shorewall Infrastructure Rehabilitation & Renewal

Pier 8 Shorewall Infrastructure Rehabilitation & Renewal

Pier 8 Servicing (Underground & Road) Infrastructure

Pier 8 Sanitary Pumping Station Infrastructure

Copps Pier Public Park on Pier 8

Piers 6 & 7 Shorewall
Rehabilitation, Fish Habitat & Public
Boardwalk