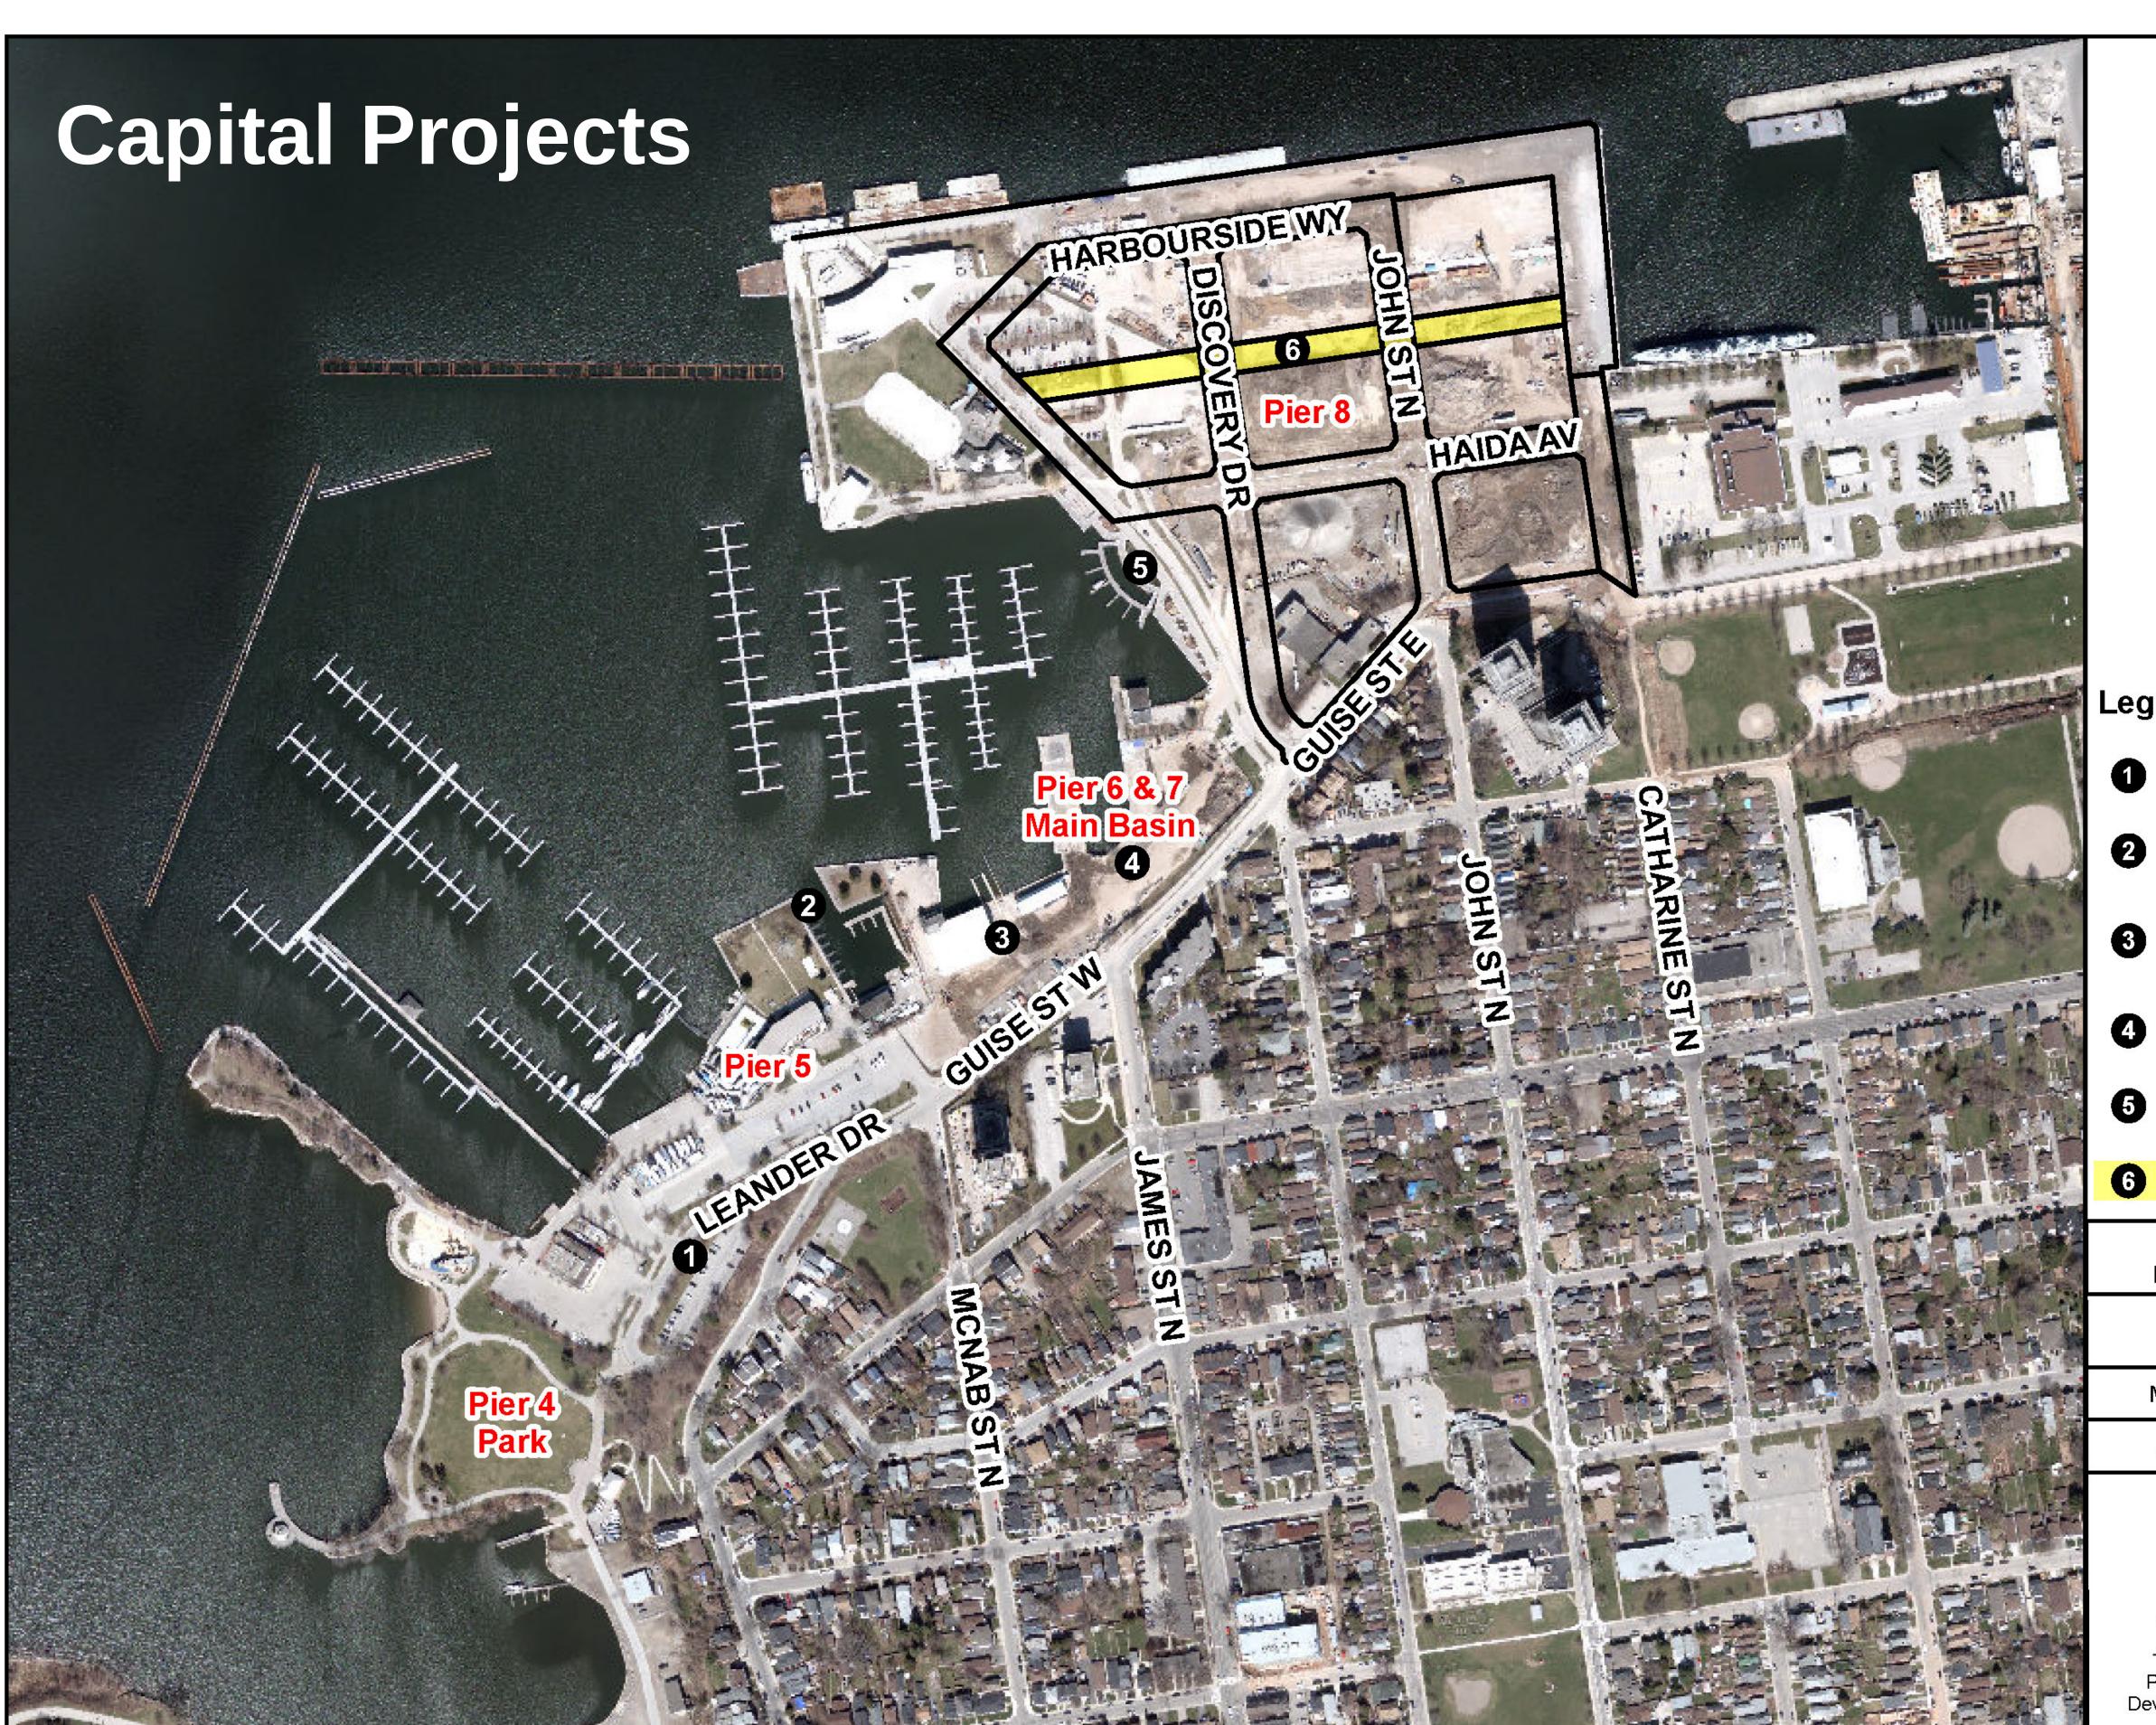

### Capital Projects (2017-22)

Pier 7 Shorewall, Boardwalk & Boat Slips

Main Basin Marina &
Breakwater Infrastructure
Renewal

Pier 8 Shorewall Infrastructure Rehabilitation & Renewal

Pier 8 Shorewall Infrastructure Rehabilitation & Renewal

Pier 8 Servicing (Underground & Road) Infrastructure

Pier 8 Sanitary Pumping Station Infrastructure

Copps Pier Public Park on Pier 8

Piers 6 & 7 Shorewall
Rehabilitation, Fish Habitat & Public
Boardwalk