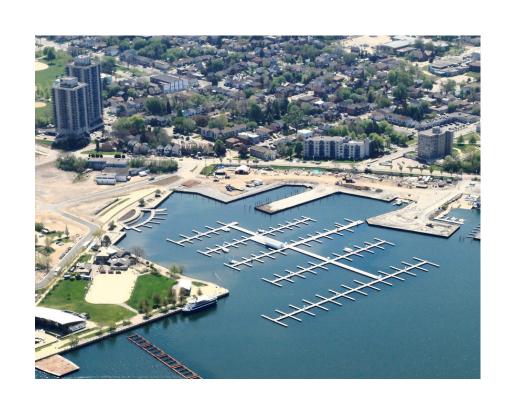

### Capital Projects (2017-22)

Pier 7 Shorewall, Boardwalk & Boat Slips

Main Basin Marina &
Breakwater Infrastructure
Renewal

Pier 8 Shorewall Infrastructure Rehabilitation & Renewal

Pier 8 Shorewall Infrastructure Rehabilitation & Renewal

Pier 8 Servicing (Underground & Road) Infrastructure

Pier 8 Sanitary Pumping Station Infrastructure

Copps Pier Public Park on Pier 8

Piers 6 & 7 Shorewall
Rehabilitation, Fish Habitat & Public
Boardwalk