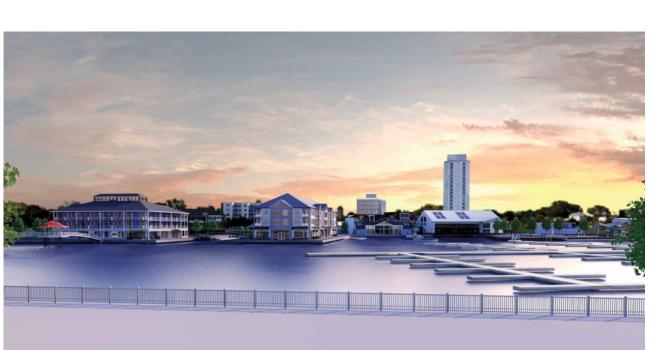

### Piers 6 and 7 Public Space & Commercial Village

Transforming the foot of James St. North with full public access to the water's edge

Tree-lined waterfront trail

James St. North public plaza

Pier 7 retractable bridge design

Long-term parking study

Discovery Centre strategy

Pier 6 and 7 public building design competition

Pier 8 Gateway Park