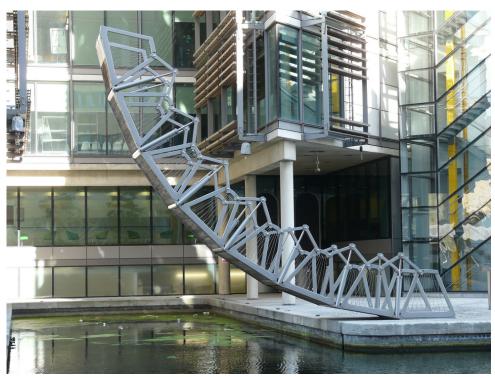

### Piers 6 and 7 Public Space & Commercial Village

Transforming the foot of James St. North with full public access to the water's edge

Tree-lined waterfront trail

James St. North public plaza

Pier 7 retractable bridge design