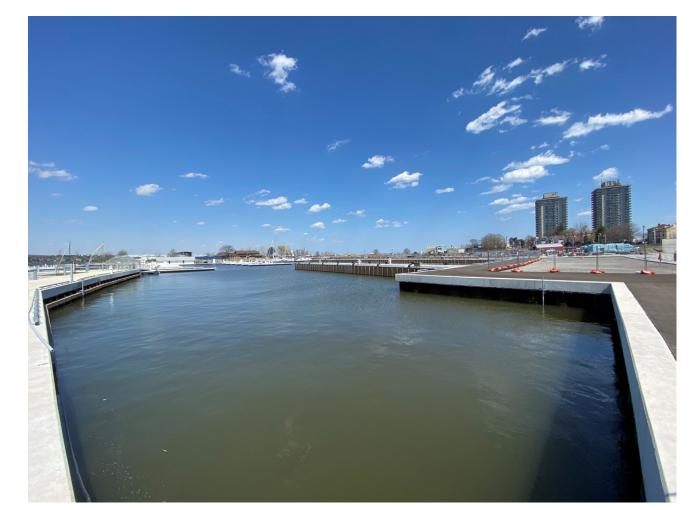

### Capital Projects (2017-22)

Pier 7 Shorewall, Boardwalk & Boat Slips

Main Basin Marina &
Breakwater Infrastructure
Renewal

Pier 8 Shorewall Infrastructure Rehabilitation & Renewal

Pier 8 Shorewall Infrastructure Rehabilitation & Renewal