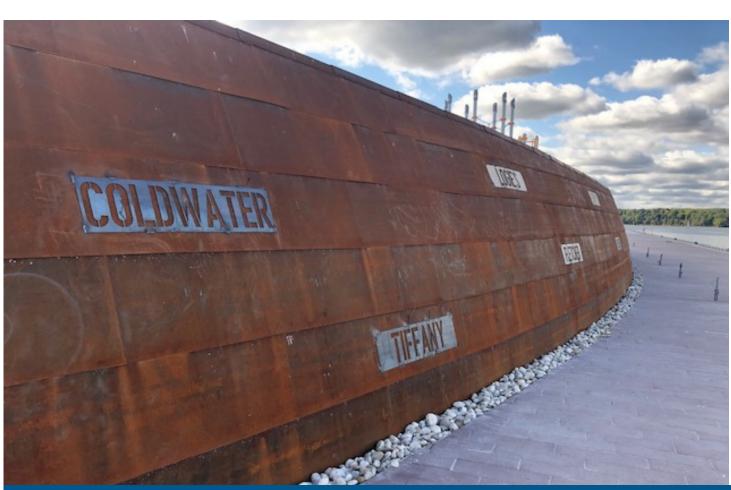

From left to right: "Watershed" by Simon Frank, "Filter: Tower" by TH&B and "Filter: Flowerpot" by TH&B All works installed in 2021