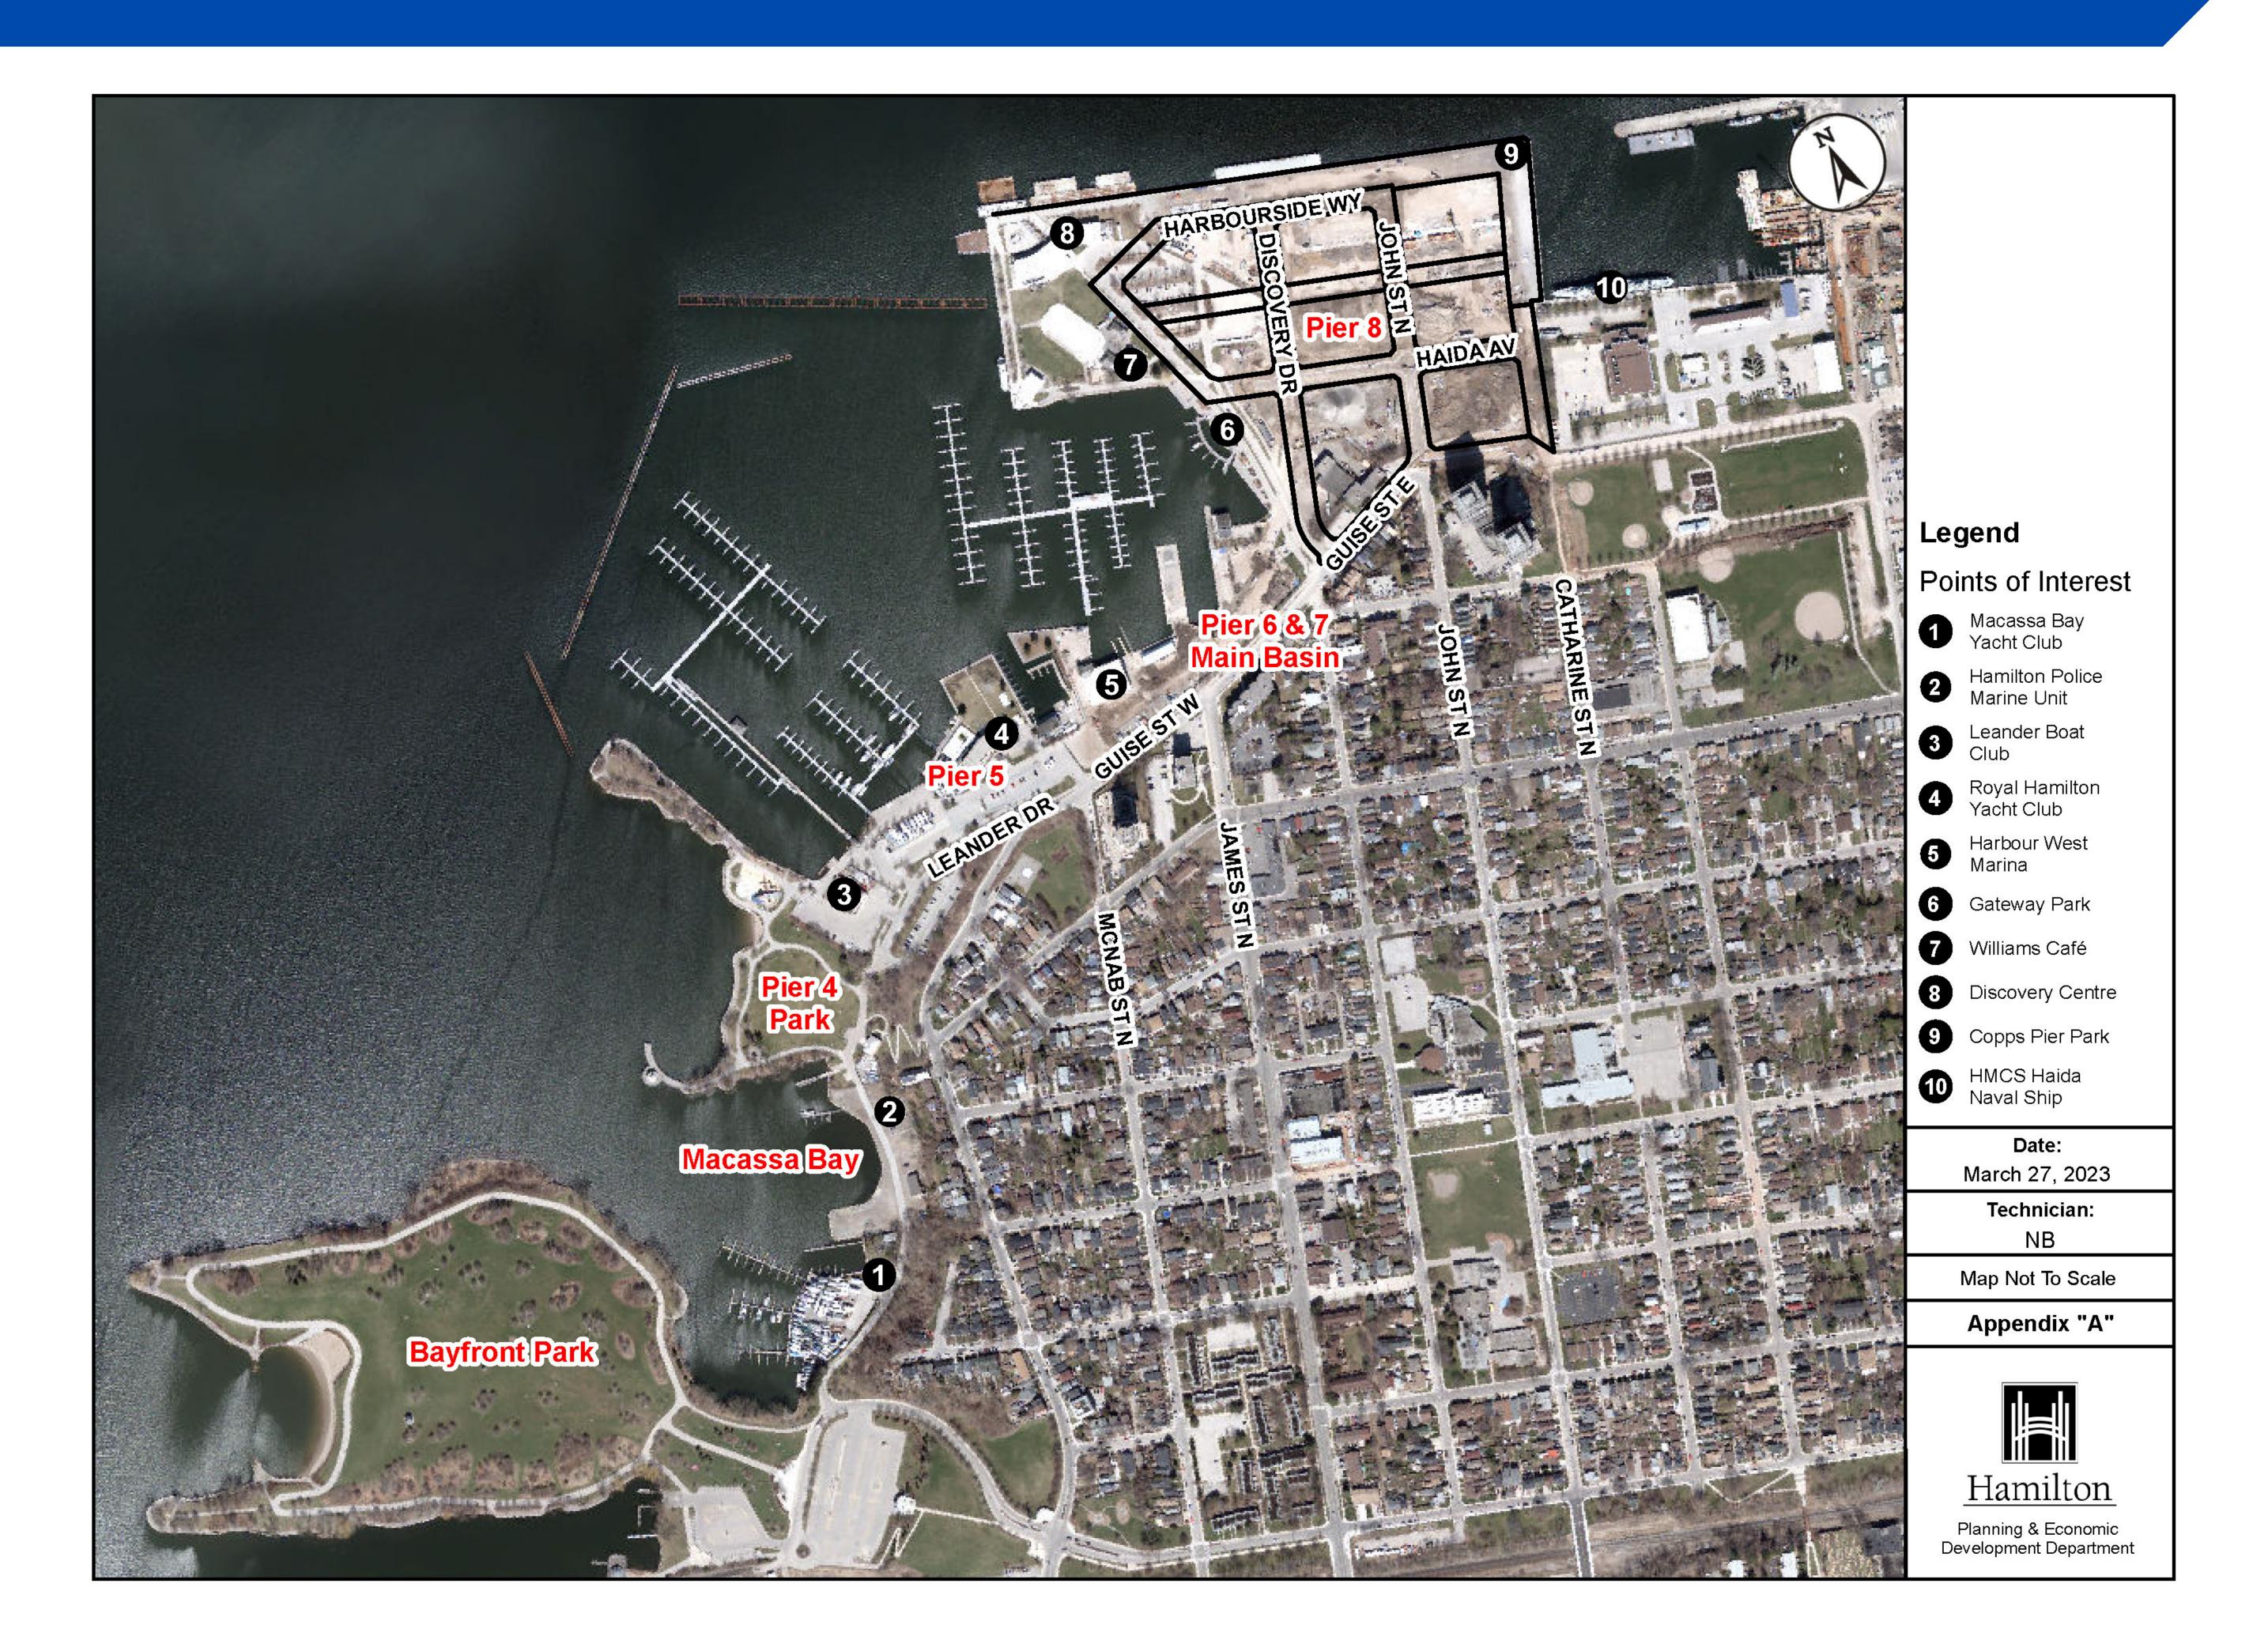

#### Legend

- Parking Structure
- Pier 7 Retractable Bridge
- Piers 6 and 7 New Public Buildings
- Piers 6 & 7 Construction
- Pier 8 Gateway Park
- Pier 8 Greenway Design Process

#### Date: March 27, 2023

Technician:

NB

Map Not To Scale

Appendix "A"

Planning & Economic Development Department