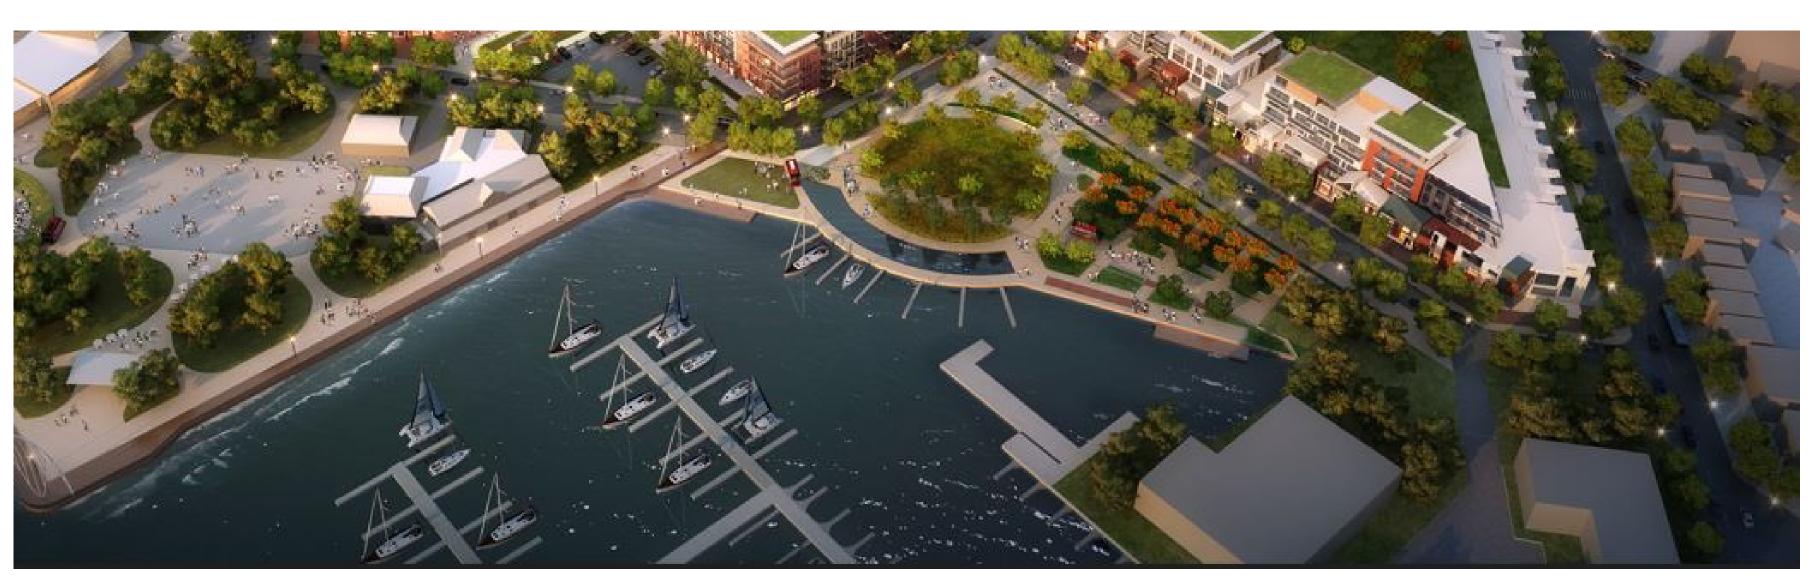

### Piers 6 and 7 Public Space & Commercial Village

Transforming the foot of James St. North with full public access to the water's edge

Tree-lined waterfront trail

James St. North public plaza

Pier 7 retractable bridge design