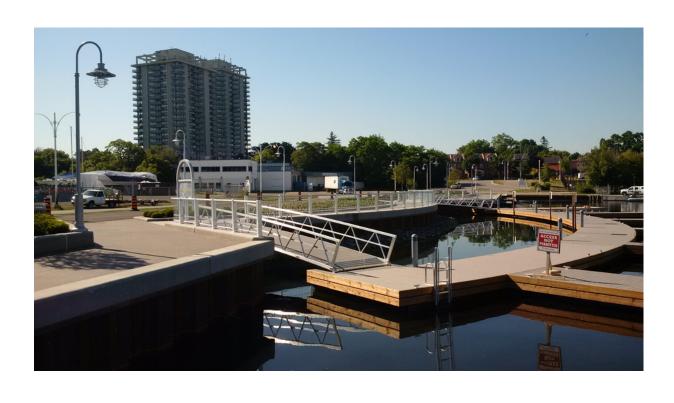

### Capital Projects (2017-22)

Pier 7 Shorewall, Boardwalk & Boat Slips

Main Basin Marina &
Breakwater Infrastructure
Renewal

Pier 8 Shorewall Infrastructure Rehabilitation & Renewal

Pier 8 Shorewall Infrastructure Rehabilitation & Renewal

Pier 8 Servicing (Underground & Road) Infrastructure

Pier 8 Sanitary Pumping Station Infrastructure

Copps Pier Public Park on Pier 8

Piers 6 & 7 Shorewall
Rehabilitation, Fish Habitat & Public
Boardwalk