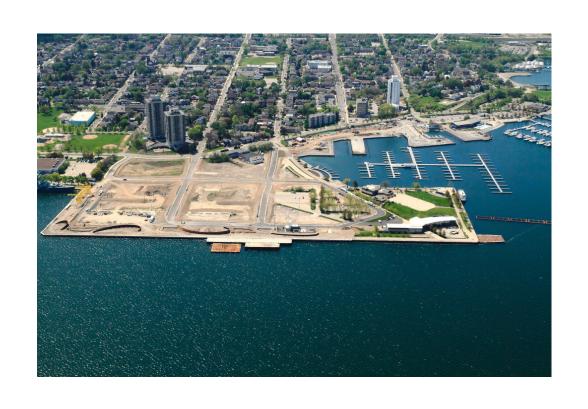

### Capital Projects (2017-22)

Pier 7 Shorewall, Boardwalk & Boat Slips

Main Basin Marina &
Breakwater Infrastructure
Renewal

Pier 8 Shorewall Infrastructure Rehabilitation & Renewal

Pier 8 Shorewall Infrastructure Rehabilitation & Renewal

Pier 8 Servicing (Underground & Road) Infrastructure

Pier 8 Sanitary Pumping Station Infrastructure

Copps Pier Public Park on Pier 8

Piers 6 & 7 Shorewall
Rehabilitation, Fish Habitat & Public
Boardwalk