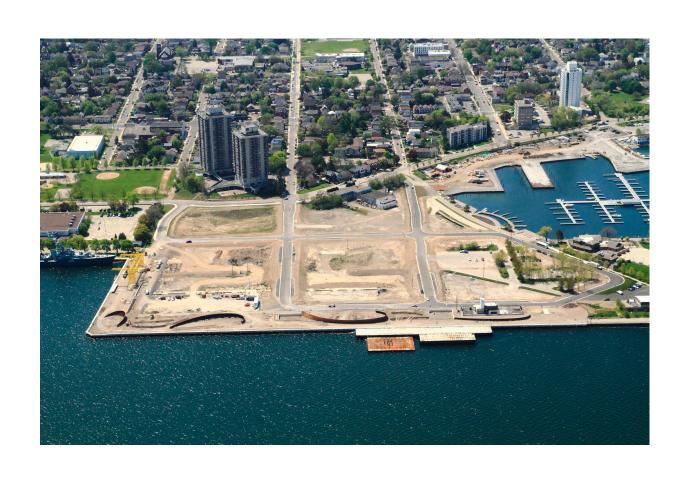

### Capital Projects (2017-22)

Pier 7 Shorewall, Boardwalk & Boat Slips

Main Basin Marina &
Breakwater Infrastructure
Renewal

Pier 8 Shorewall Infrastructure Rehabilitation & Renewal

Pier 8 Shorewall Infrastructure Rehabilitation & Renewal

Pier 8 Servicing (Underground & Road) Infrastructure

Pier 8 Sanitary Pumping Station Infrastructure

Copps Pier Public Park on Pier 8

Piers 6 & 7 Shorewall
Rehabilitation, Fish Habitat & Public
Boardwalk