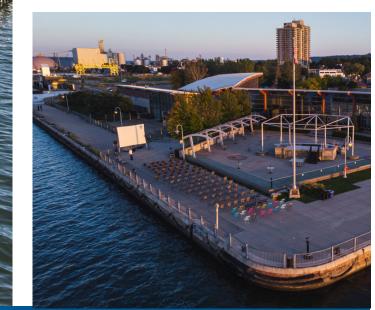

Pier 8 Servicing (Underground & Road) Infrastructure

Pier 8 Sanitary Pumping Station Infrastructure

Copps Pier Public Park on Pier 8

Piers 6 & 7 Shorewall
Rehabilitation, Fish Habitat & Public
Boardwalk