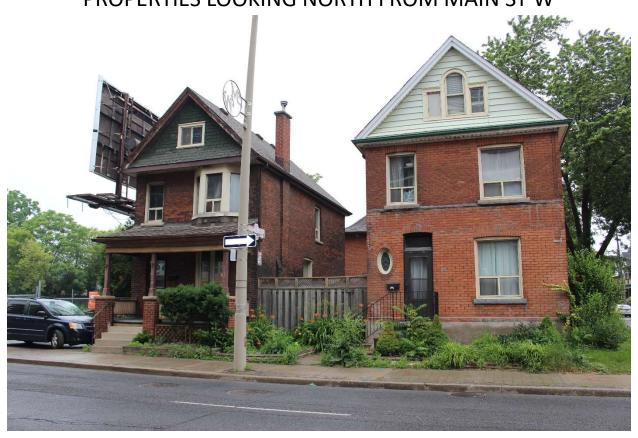

## **PHOTO 7** - VIEW OF SUBJECT LANDS LOOKING NORTHWEST FROM SOUTH SIDE OF MAIN ST W

**PHOTO 8** – VIEW OF EASTERLY ABUTTING COMMERCIALLY-ZONED PROPERTIES LOOKING NORTH FROM MAIN ST W

PHOTO 9 - VIEW OF SUBJECT LANDS LOOKING EAST DOWN MAIN ST W