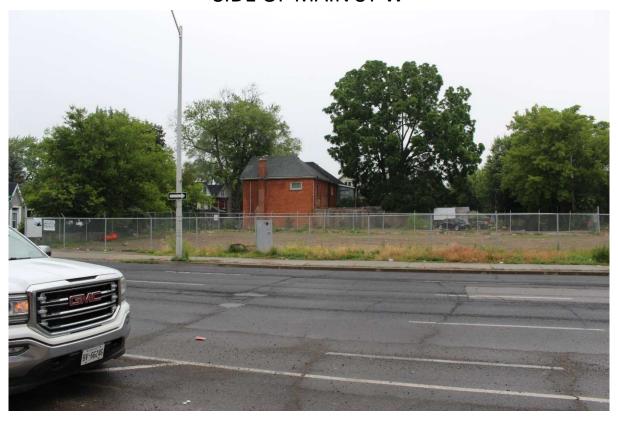

**PHOTO 6** – VIEW OF SUBJECT LANDS LOOKING NORTHEAST FROM SOUTH SIDE OF MAIN ST W