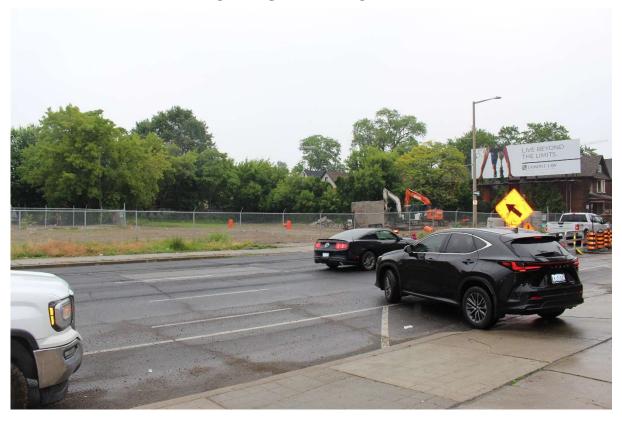

## **PHOTO 3** – VIEW OF ADJACENT DEVELOPMENT LOOKING SOUTHEAST FROM NW CORNER OF NEW ST & MAIN ST W

**PHOTO 4** - VIEW OF SUBJECT LANDS LOOKING NORTHEAST FROM SOUTH SIDE OF MAIN ST W

**PHOTO 5** - VIEW OF NEW ST & MAIN STREET W INTERSECTION LOOKING NORTH FROM SOUTH SIDE OF MAIN ST W