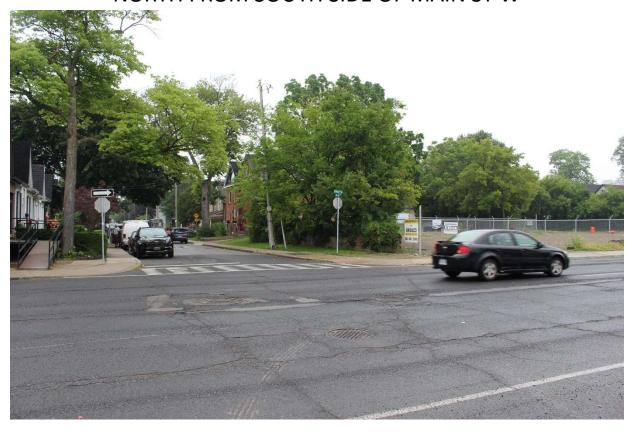

## **PHOTO 3** – VIEW OF ADJACENT DEVELOPMENT LOOKING SOUTHEAST FROM NW CORNER OF NEW ST & MAIN ST W

**PHOTO 4** - VIEW OF SUBJECT LANDS LOOKING NORTHEAST FROM SOUTH SIDE OF MAIN ST W

**PHOTO 5** - VIEW OF NEW ST & MAIN STREET W INTERSECTION LOOKING NORTH FROM SOUTH SIDE OF MAIN ST W