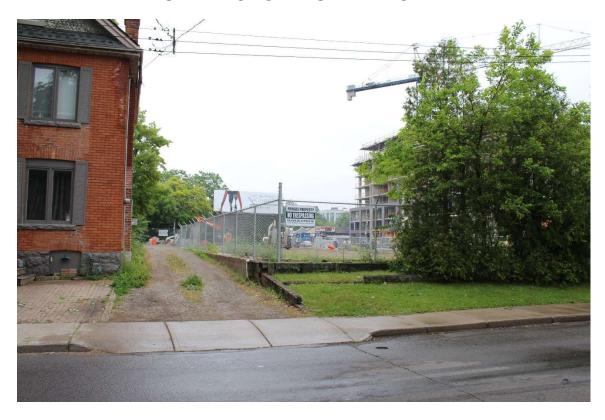

## **Photo 1 –** VIEW OF FUTURE ACCESS TO SUBJECT LANDS LOOKING EAST FROM WEST SIDE OF NEW STREET

PHOTO 2 – VIEW OF SUBJECT LAND'S MAIN ST W FRONTAGE LOOKING EAST FROM NW CORNER OF NEW ST & MAIN ST W