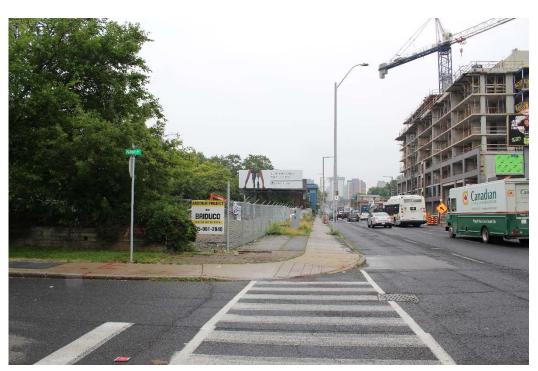

## **PHOTO 3** – VIEW OF ADJACENT DEVELOPMENT LOOKING SOUTHEAST FROM NW CORNER OF NEW ST & MAIN ST W

**PHOTO 4** - VIEW OF SUBJECT LANDS LOOKING NORTHEAST FROM SOUTH SIDE OF MAIN ST W

**PHOTO 5** - VIEW OF NEW ST & MAIN STREET W INTERSECTION LOOKING NORTH FROM SOUTH SIDE OF MAIN ST W