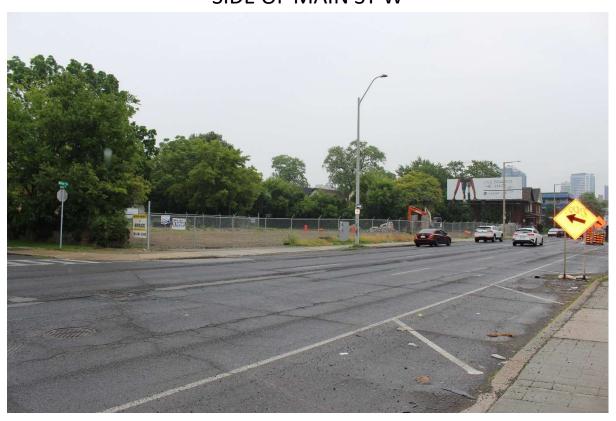

## **PHOTO 7** - VIEW OF SUBJECT LANDS LOOKING NORTHWEST FROM SOUTH SIDE OF MAIN ST W

**PHOTO 8** – VIEW OF EASTERLY ABUTTING COMMERCIALLY-ZONED PROPERTIES LOOKING NORTH FROM MAIN ST W

PHOTO 9 - VIEW OF SUBJECT LANDS LOOKING EAST DOWN MAIN ST W