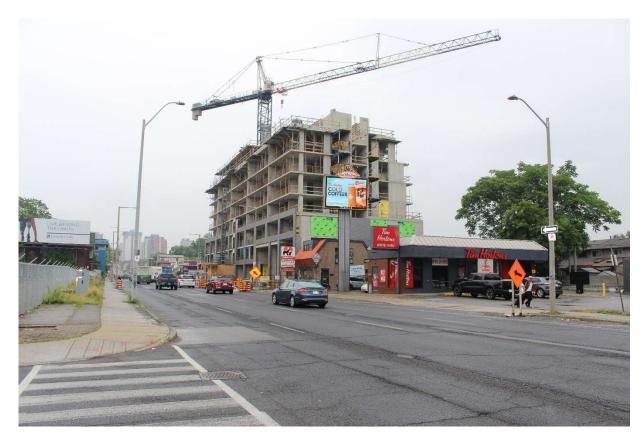

**PHOTO 6** – VIEW OF SUBJECT LANDS LOOKING NORTHEAST FROM SOUTH SIDE OF MAIN ST W