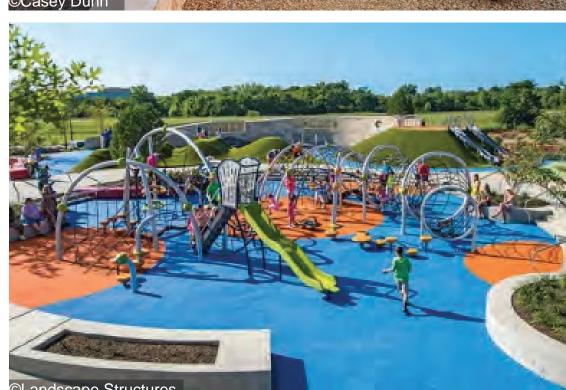

# Flowing Connections

This playground is defined by continuous movement into and through the space. Entering from the neighbourhood, you will be led into a small plaza alongside the street frontage that is separated from the play areas. Beyond here, you will walk up into the site to a more centrally located plaza that is positioned to provide views to the baseball field and easy access to the amenities in the arena building while also providing good views of the playground for caregivers supervising children at play. The main play areas are connected together for a unified playground feeling. The style of this design is flowing in its movements.

### **Physical Play**

- Play Structure(s)
- 10 Swing Area
- 11 Hillside Play/Slides