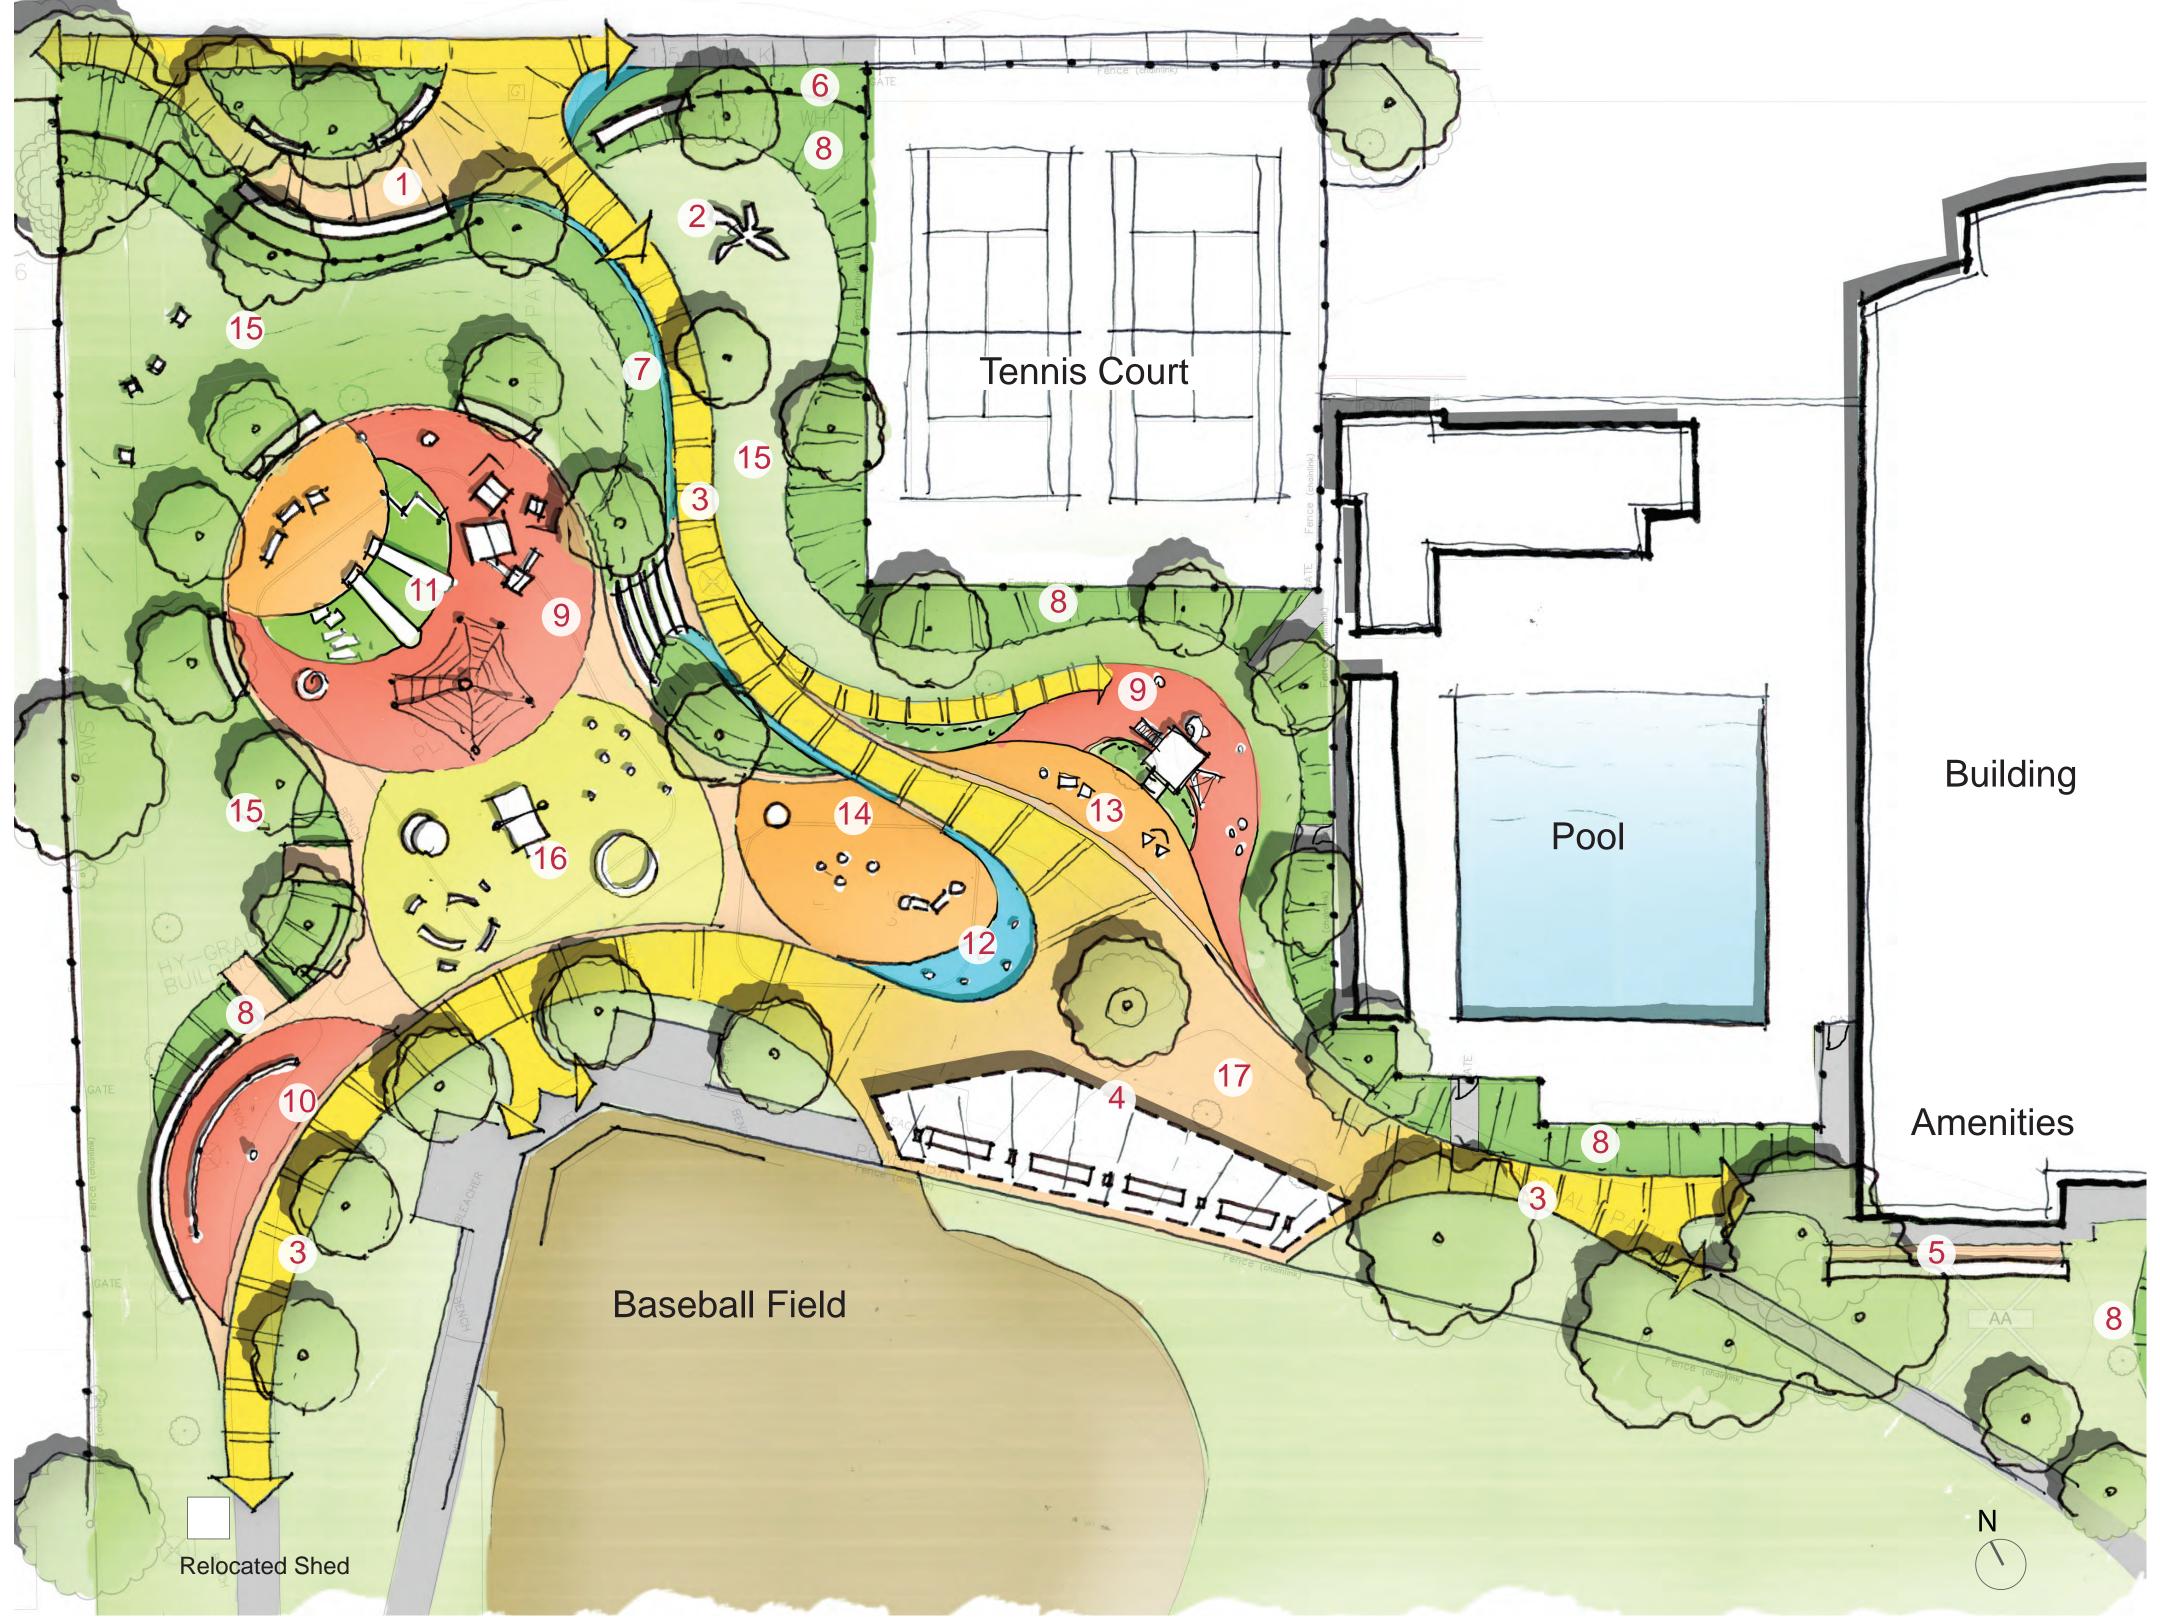

#### Queensdale Ave E

# Flowing Connections

This playground is defined by continuous movement into and through the space. Entering from the neighbourhood, you will be led into a small plaza alongside the street frontage that is separated from the play areas. Beyond here, you will walk up into the site to a more centrally located plaza that is positioned to provide views to the baseball field and easy access to the amenities in the arena building while also providing good views of the playground for caregivers supervising children at play. The main play areas are connected together for a unified playground feeling. The style of this design is flowing in its movements.

#### **Legend**

### **Landscape Elements**

- 1 Neighbourhood Plaza
- 2 Art Installation
- 3 Pathway
- 4 Gathering Plaza/ Shade Structure
- 5 Seat Wall
- 6 Park Fence
- 7 Pollinator Garden
- 8 Planting

### **Physical Play**

- Play Structure(s)
- 10 Swing Area
- 11 Hillside Play/Slides

## **Emotional Play**

- 12 Water Play
- 13 Emotional Play
- 14 Music Garden

#### **Social Play**

- 5 Play Lawn
- Group Play
- 17 Gathering Area