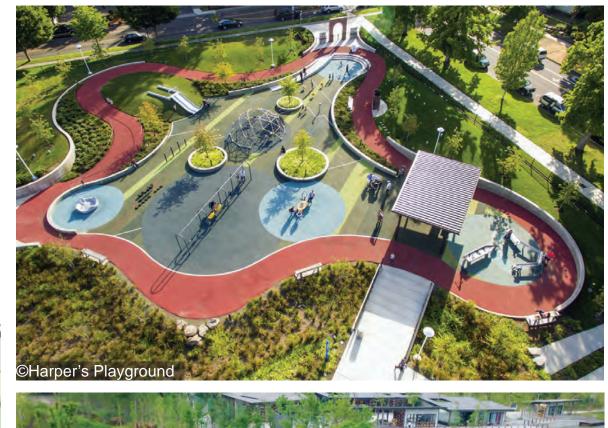

### **Physical Play**

- Play Structure(s)
- 10 Swing Area
- 11 Hillside Play/Slides