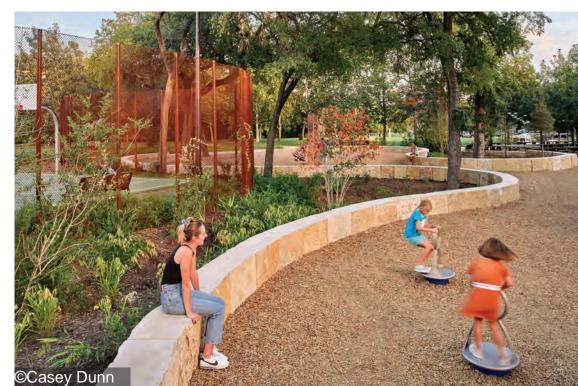

# Flowing Connections

This playground is defined by continuous movement into and through the space. Entering from the neighbourhood, you will be led into a small plaza alongside the street frontage that is separated from the play areas. Beyond here, you will walk up into the site to a more centrally located plaza that is positioned to provide views to the baseball field and easy access to the amenities in the arena building while also providing good views of the playground for caregivers supervising children at play. The main play areas are connected together for a unified playground feeling. The style of this design is flowing in its movements.

### **Landscape Elements**

- 1 Neighbourhood Plaza
- 2 Art Installation
- 3 Pathway
- 4 Gathering Plaza/ Shade Structure
- 5 Seat Wall
- 6 Park Fence
- 7 Pollinator Garden
- 8 Planting

#### **Social Play**

- 5 Play Lawn
- Group Play
- 17 Gathering Area