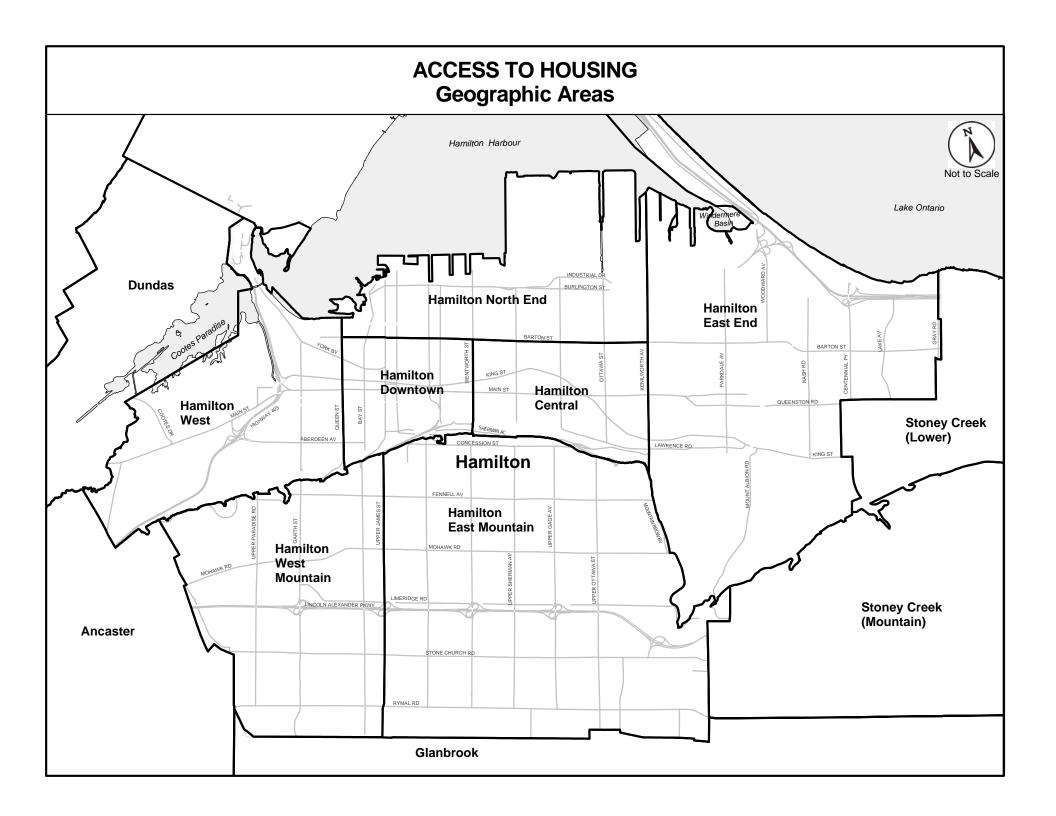

### 110 - 350 King St E, Hamilton, Ontario L8N 3Y3

Phone: (905) 546-2424 ext. 3708 Fax: (905) 546-2809

| Section 10. Special Needs/Exceptional Circumstances (continu                                                                                                                                                                                                                   | aoa,  |      |
|--------------------------------------------------------------------------------------------------------------------------------------------------------------------------------------------------------------------------------------------------------------------------------|-------|------|
| Do you require <b>building accessibility only</b> ? (for example, the building that you live in must be "barrier free" so that the mobility device that you use (i.e., scooter) can enter the building and unit only, no further unit modifications are required)              | □ Yes | □ No |
| Do you require any other <b>unit modifications</b> ?  (for example, modifications required are specific to your unit, i.e., a roll-in shower, lowered kitchen counters for wheelchair access)  If answer is "yes", please fill out an "Access to Housing – Special Needs Form" | □ Yes | □ No |
| Section 11: Where you want to live                                                                                                                                                                                                                                             |       |      |
| Building Selections                                                                                                                                                                                                                                                            |       |      |
| Please choose where you want to live carefully. You can make as many select Mark your location choices with an "X" on the Building Selection Form which is application.                                                                                                        | •     |      |
|                                                                                                                                                                                                                                                                                |       |      |
| Be sure to put your name, social insurance number and initials on each page (Building Selection Form. If you select locations for which you are not eligible, placed on those waiting lists.                                                                                   |       |      |