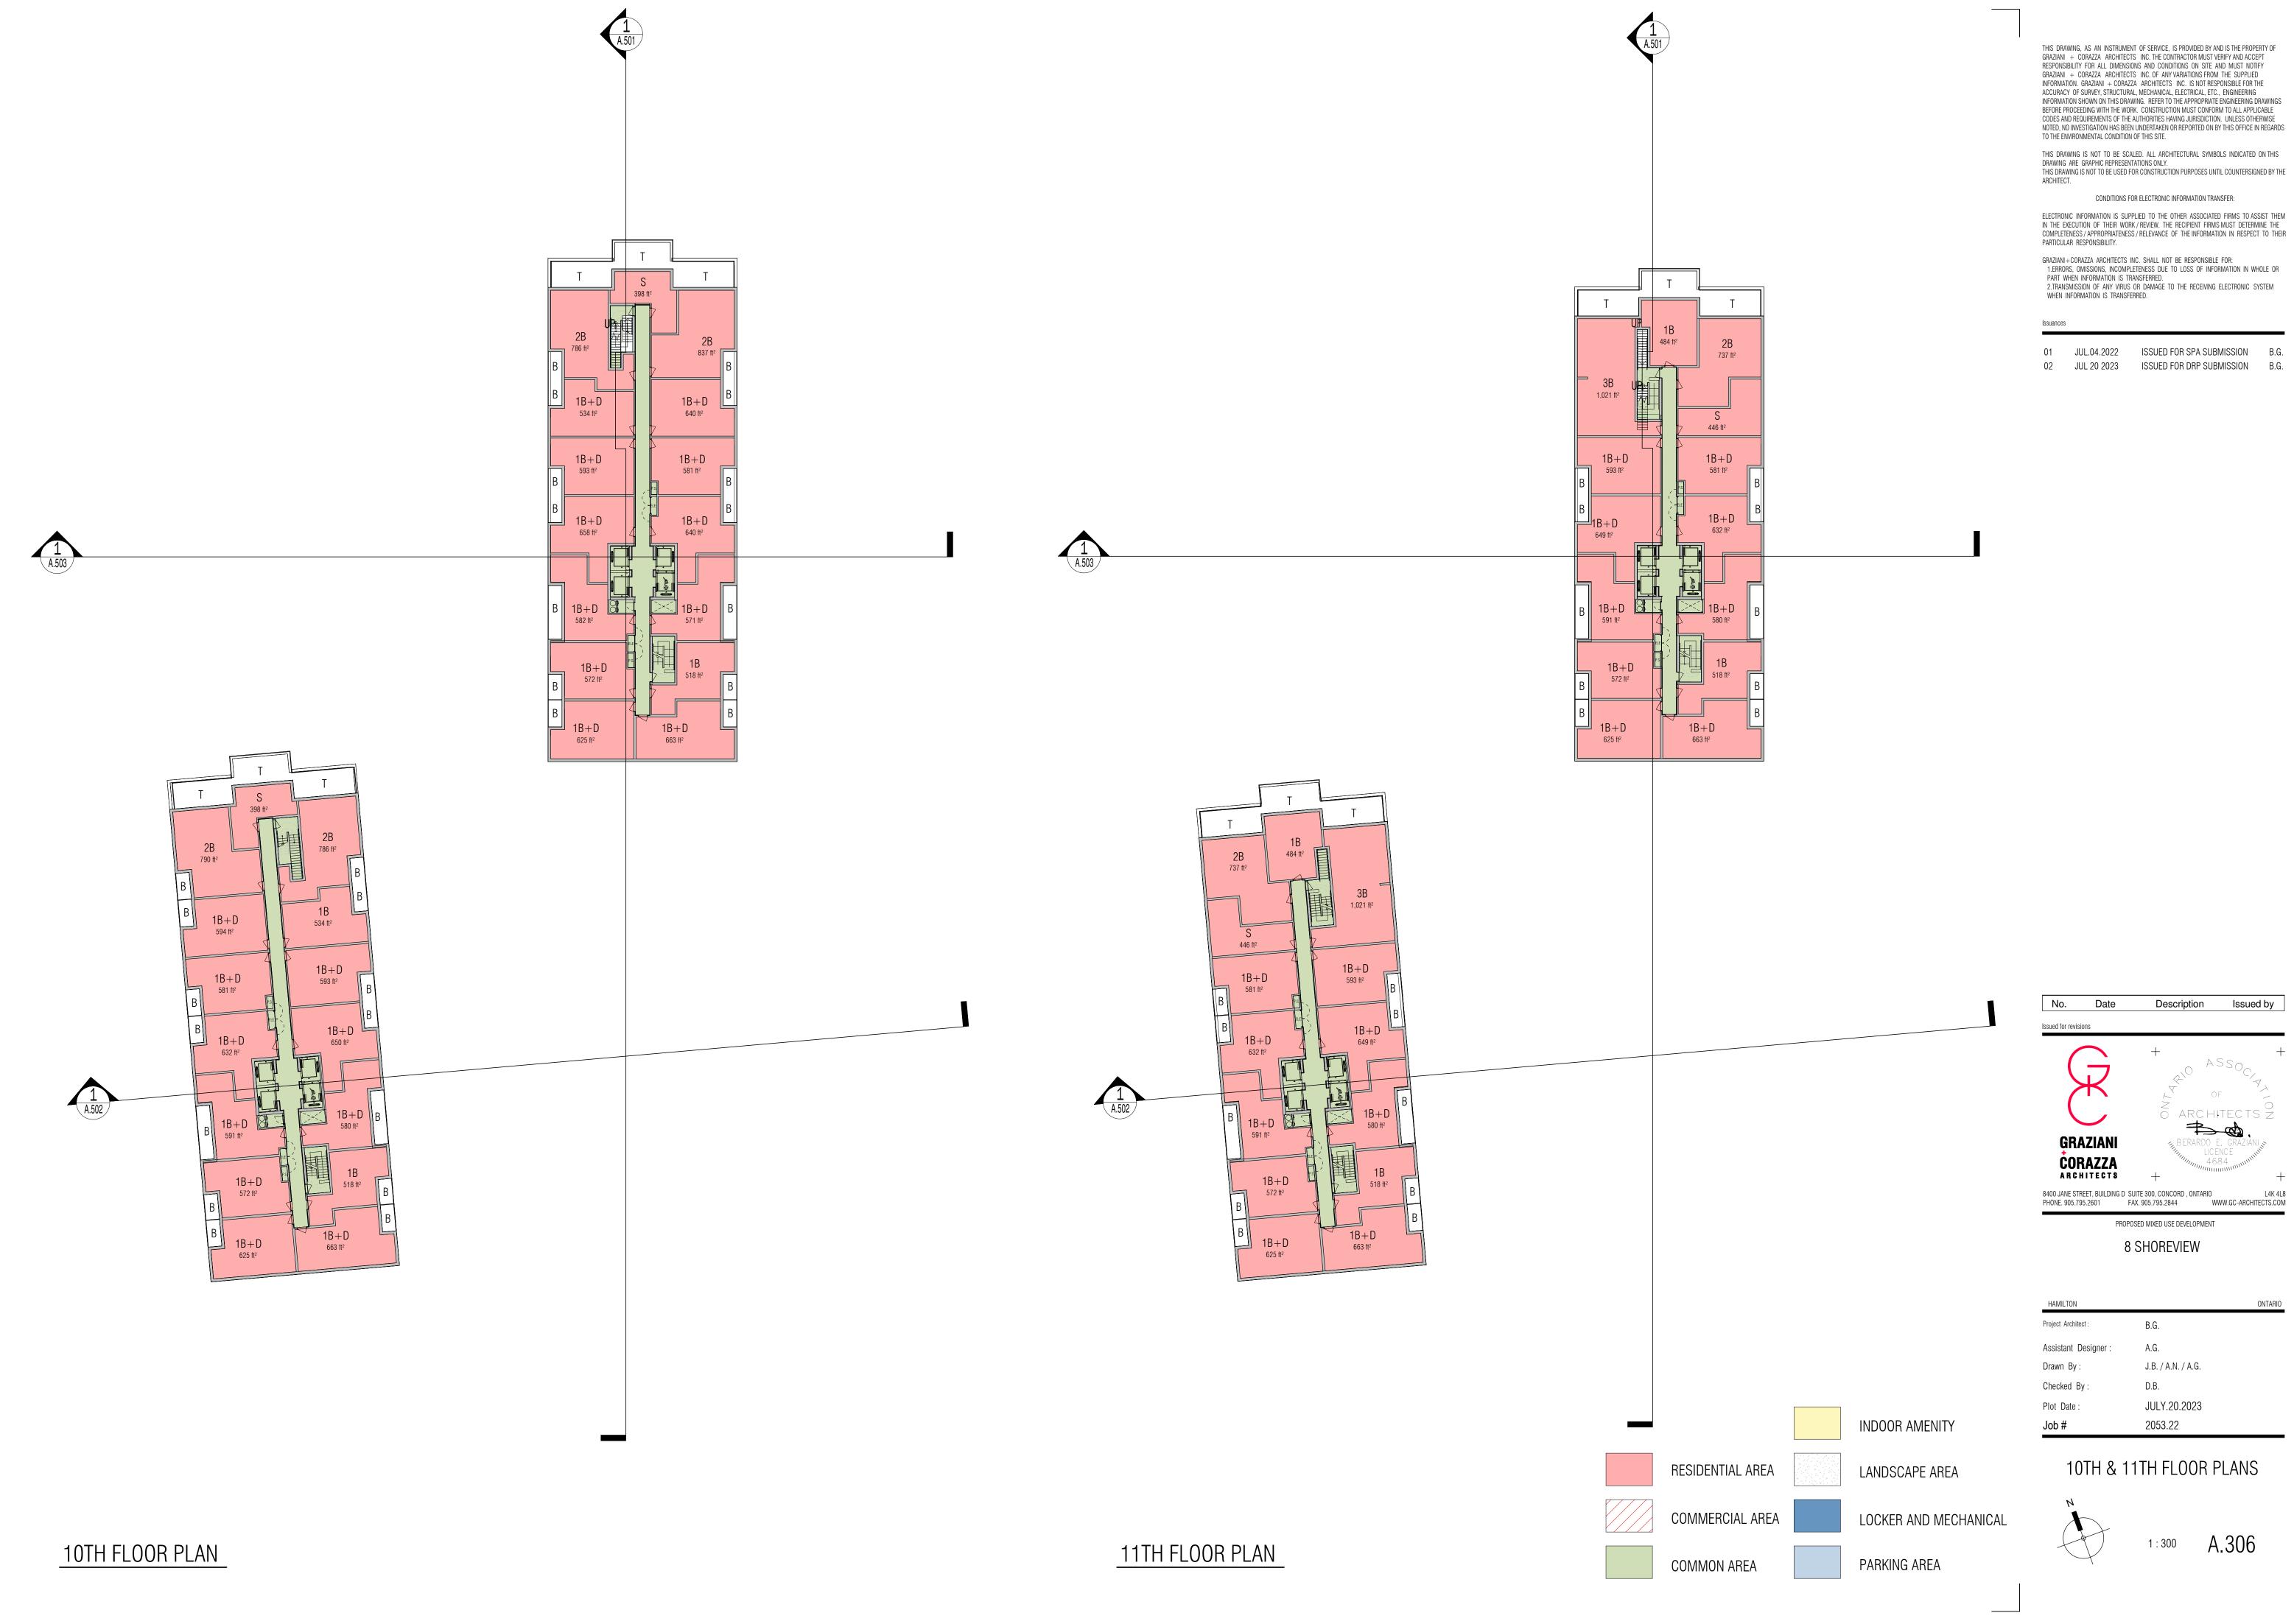

### TYP. FLOOR PLANS

1:300

LOCKER AND MECHANICAL

PARKING AREA

INDOOR AMENITY

LANDSCAPE AREA

THIS DRAWING IS NOT TO BE SCALED. ALL ARCHITECTURAL SYMBOLS INDICATED ON THIS DRAWING ARE GRAPHIC REPRESENTATIONS ONLY.
THIS DRAWING IS NOT TO BE USED FOR CONSTRUCTION PURPOSES UNTIL COUNTERSIGNED BY THE ARCHITECT.