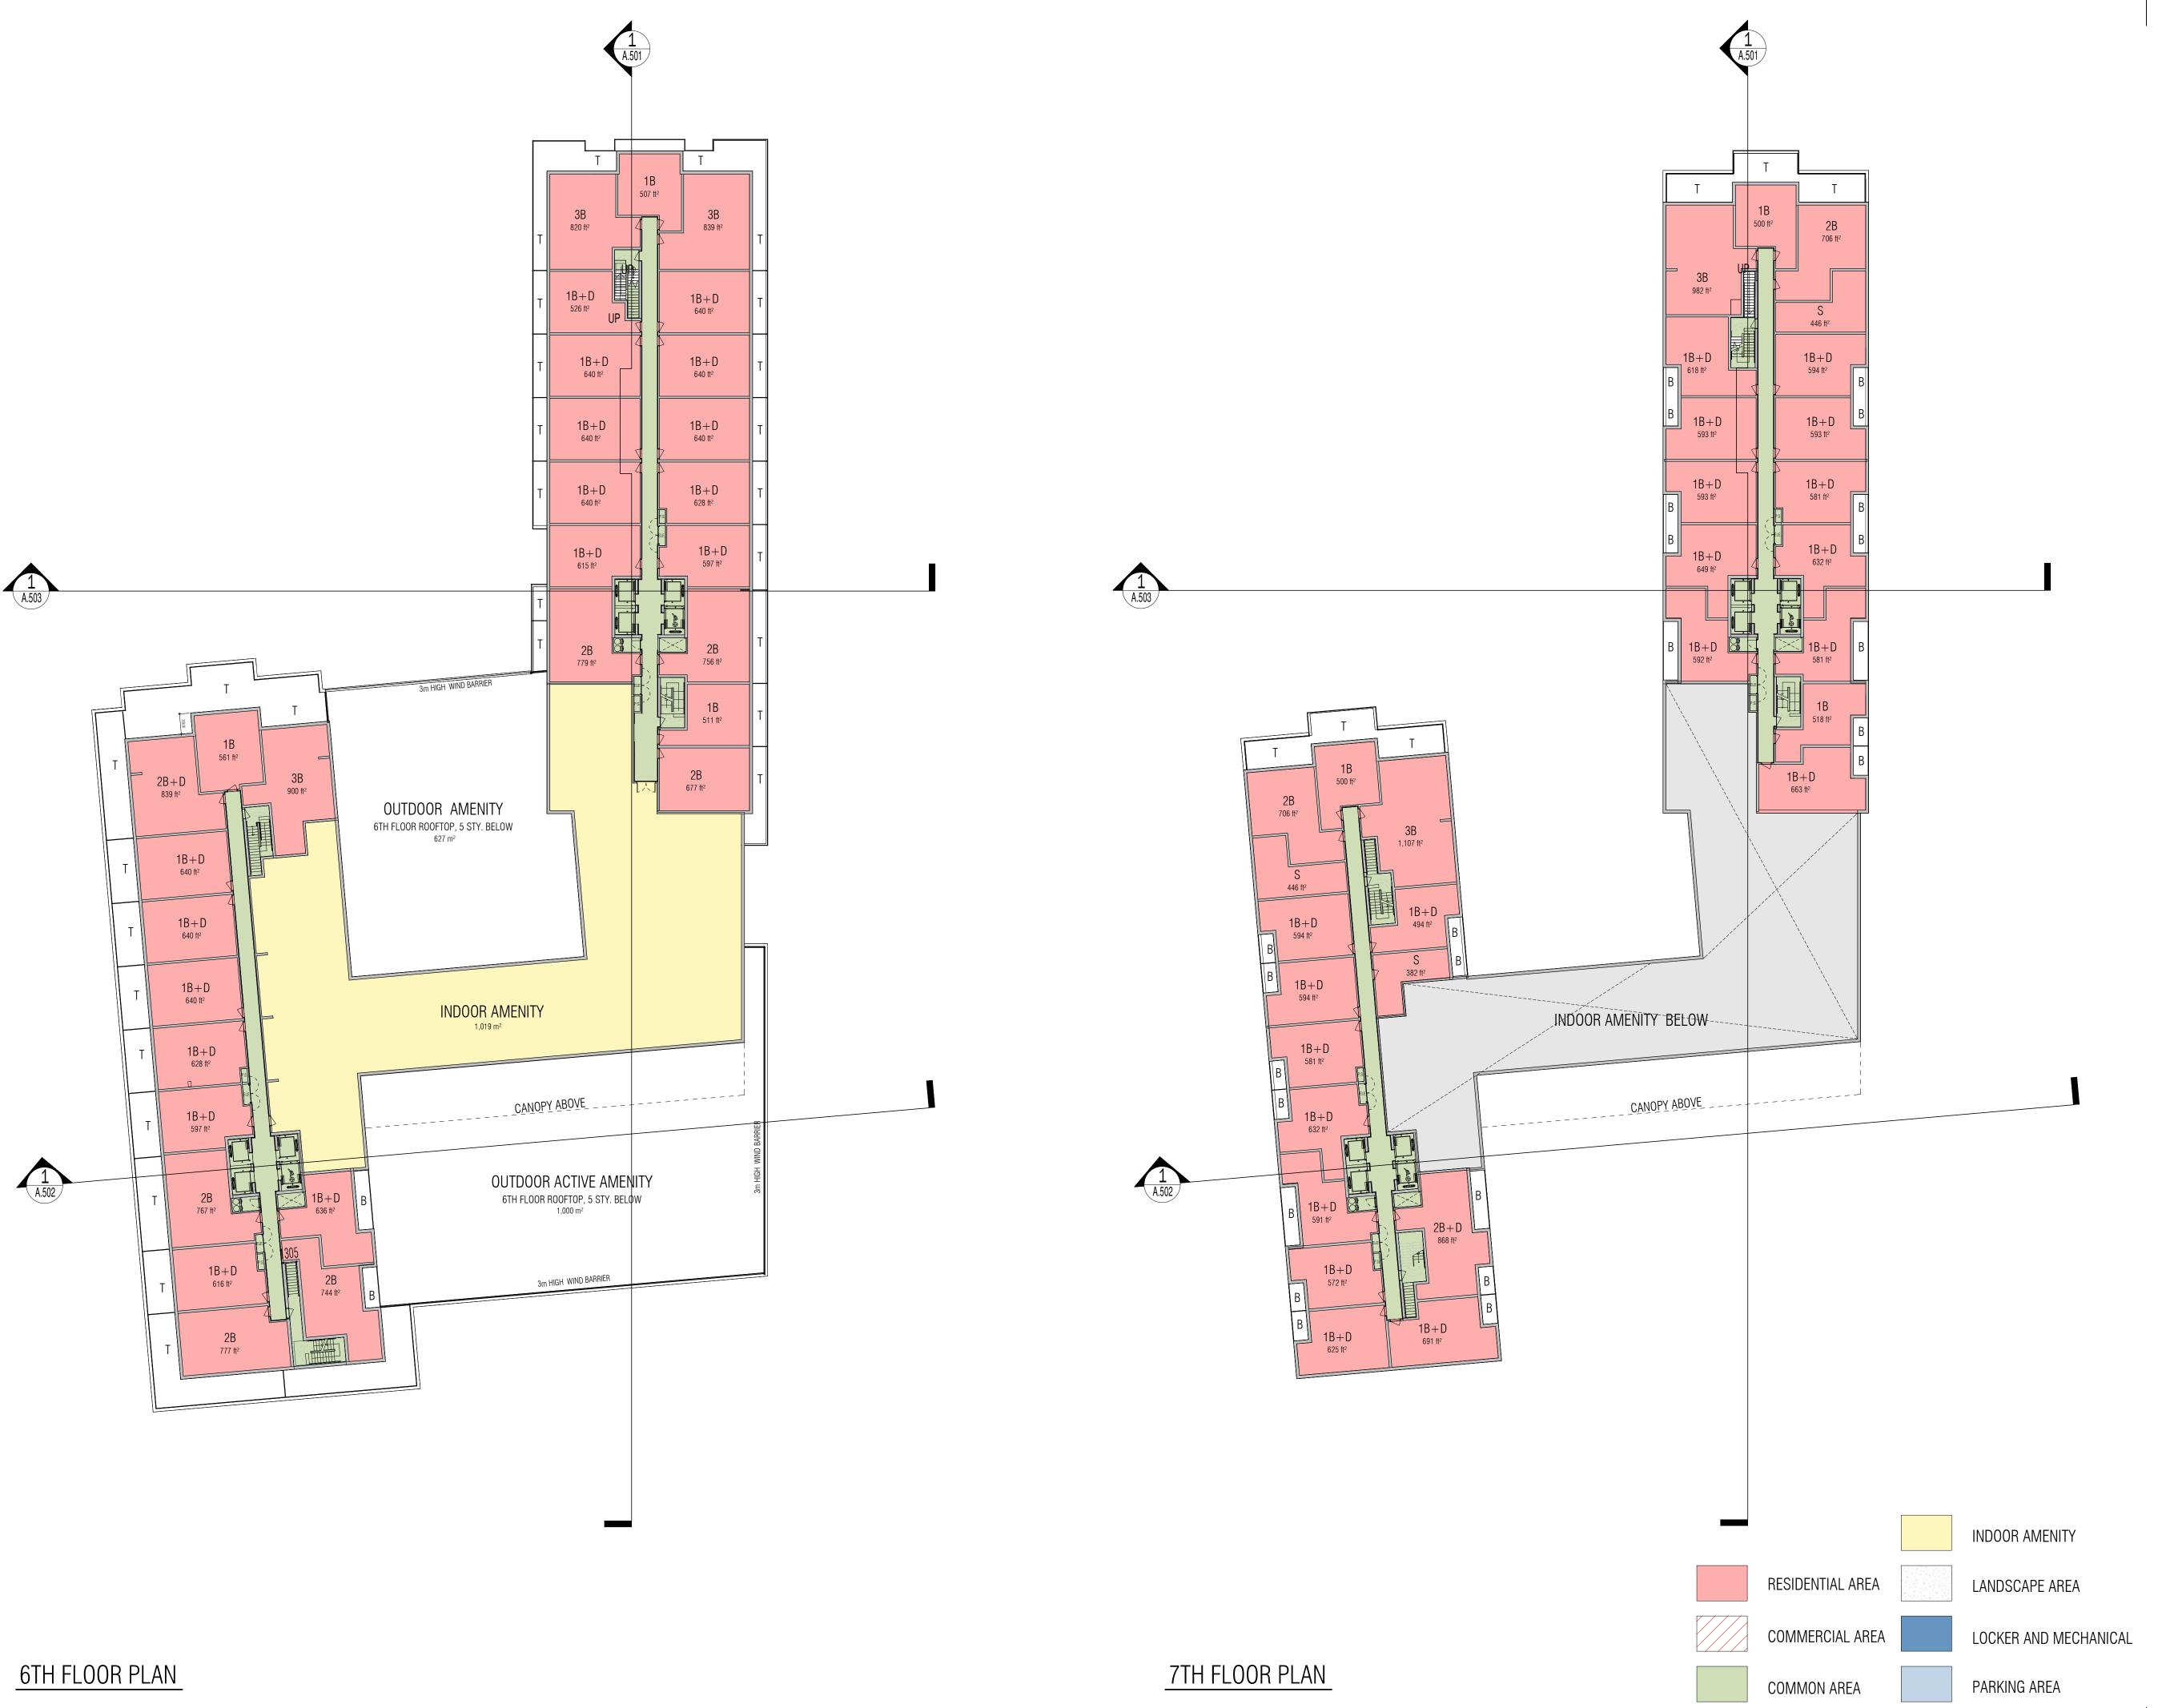

6TH & 7TH FLOOR PLANS

A.304 1:300

02 JUL 20 2023 ISSUED FOR DRP SUBMISSION B.G.

| HAMILTON            |                    | ONTA |
|---------------------|--------------------|------|
| Project Architect : | B.G.               |      |
| Assistant Designer: | A.G.               |      |
| Drawn By:           | J.B. / A.N. / A.G. |      |
| Checked By:         | D.B.               |      |
| Plot Date:          | JULY.20.2023       |      |
| Job#                | 2053.22            |      |