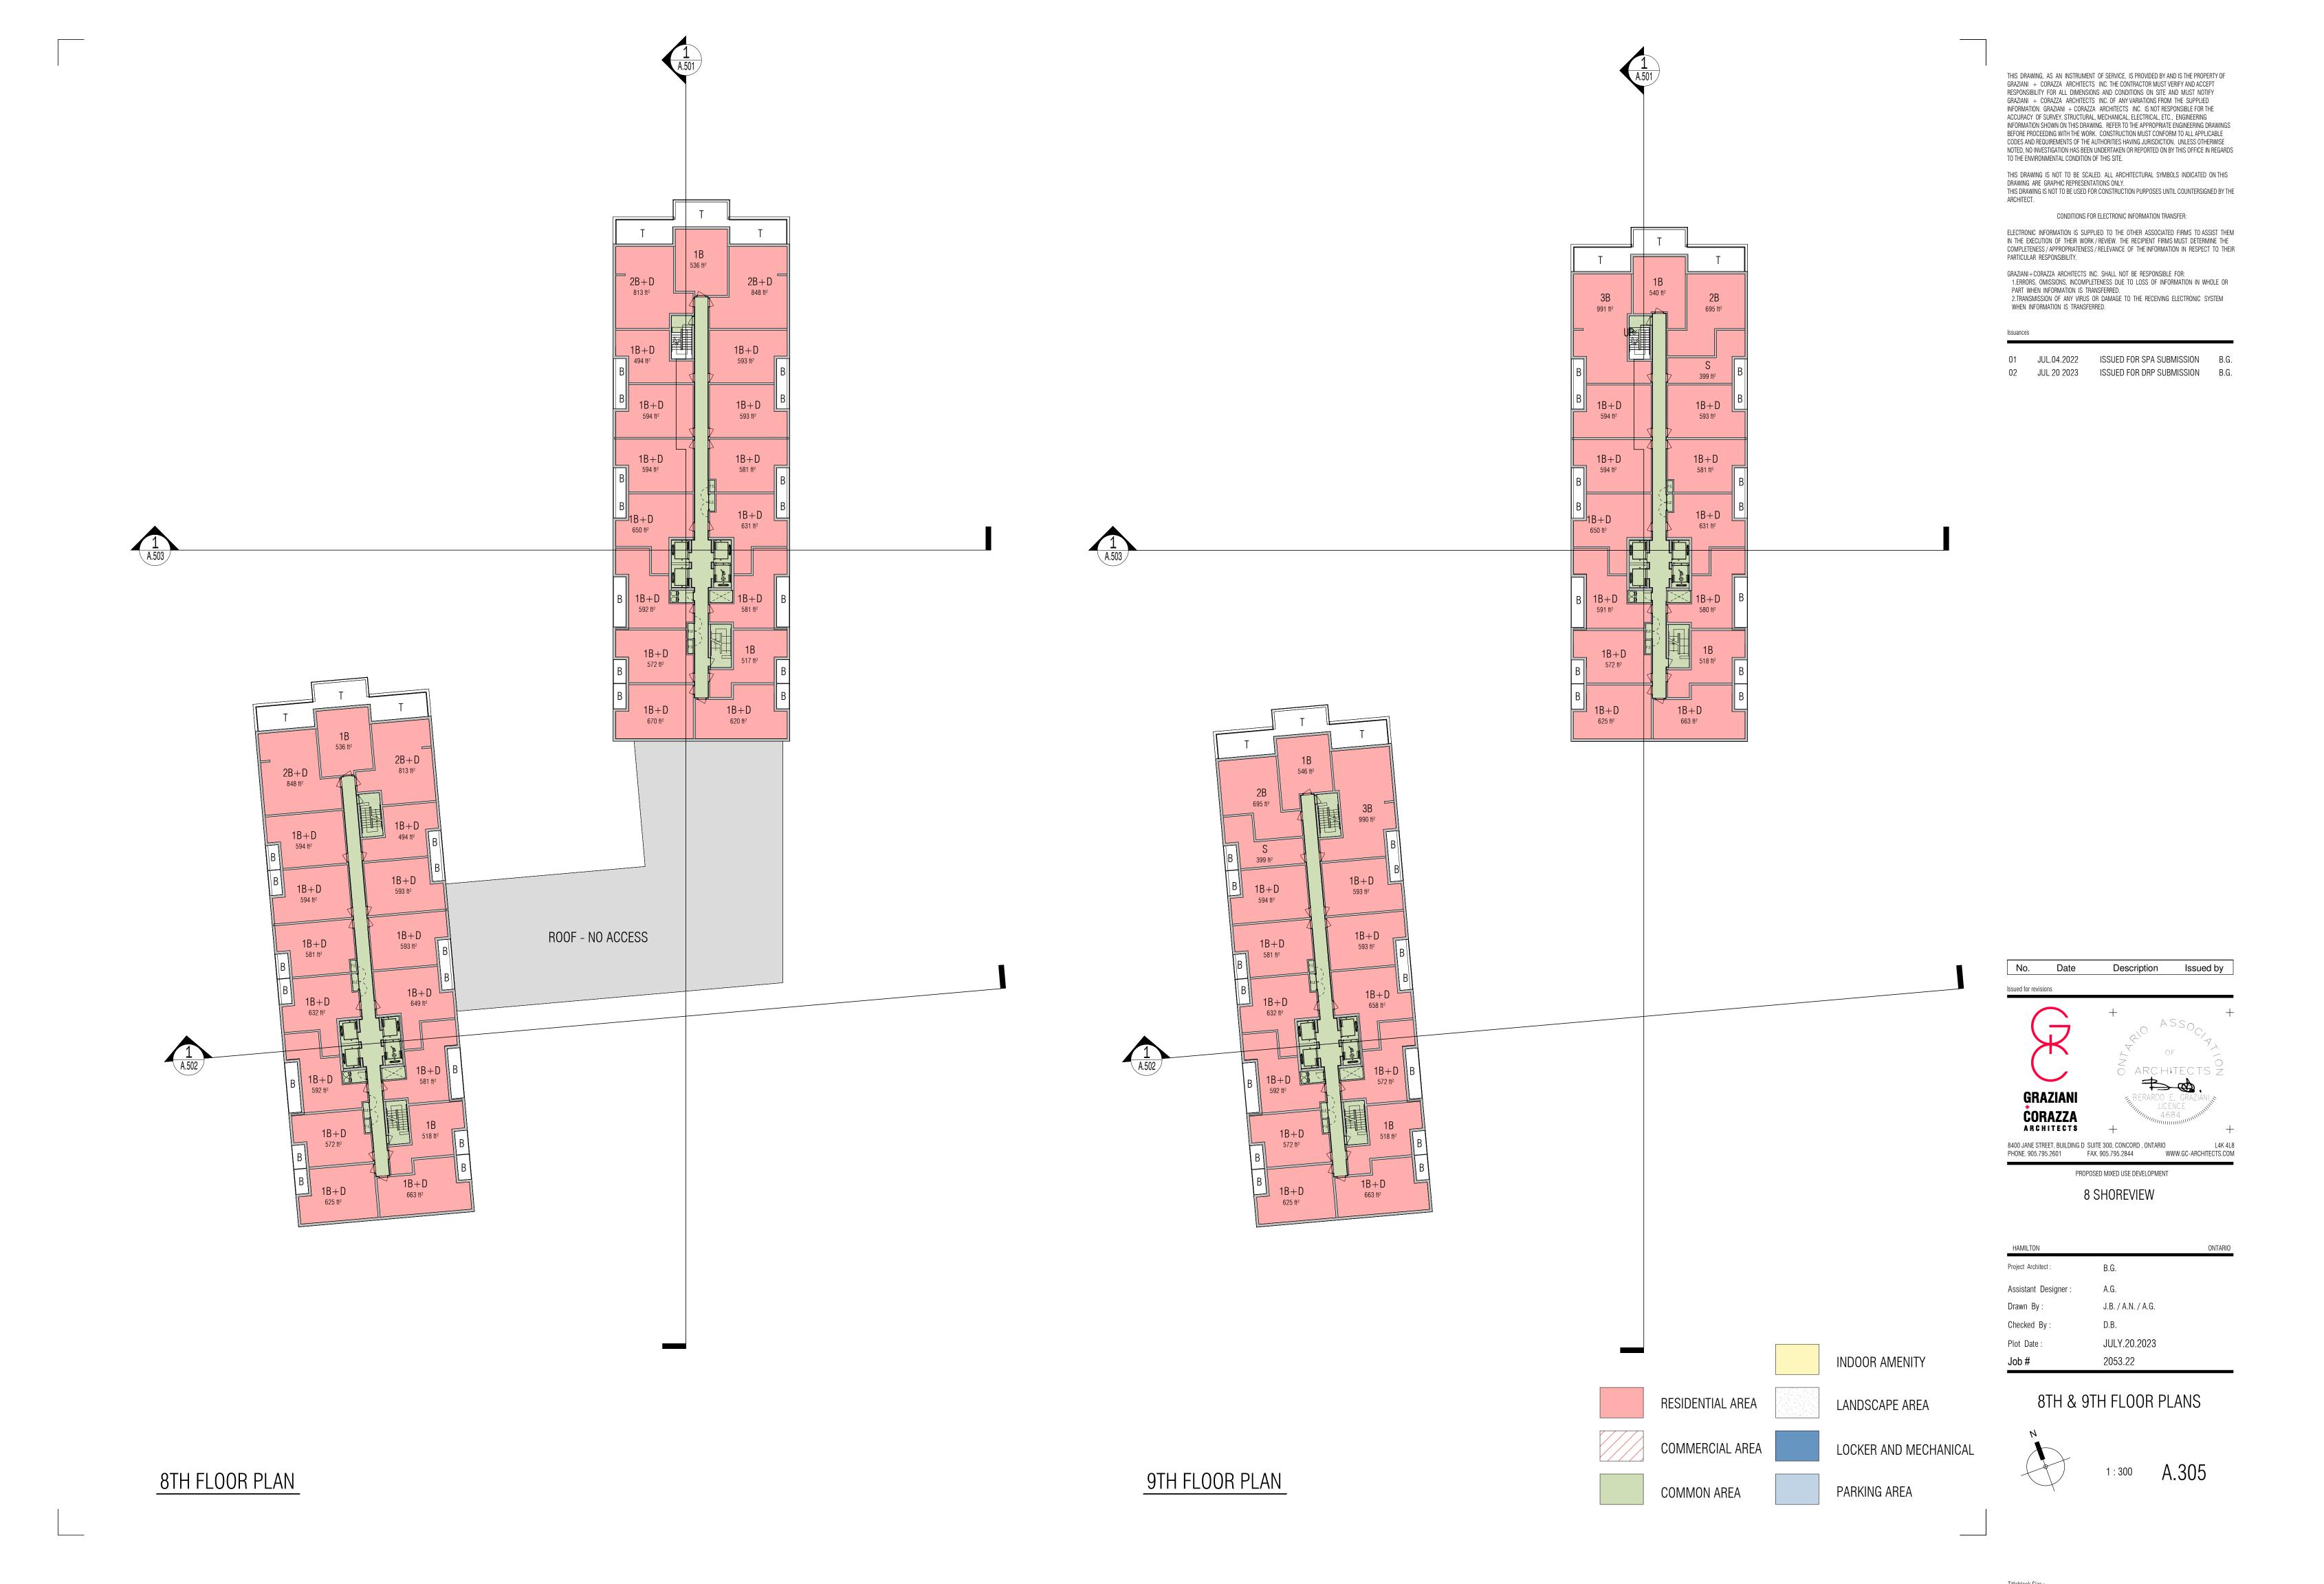

6TH & 7TH FLOOR PLANS

A.304 1:300

02 JUL 20 2023 ISSUED FOR DRP SUBMISSION B.G.

| HAMILTON            |                    | ONTA |
|---------------------|--------------------|------|
| Project Architect : | B.G.               |      |
| Assistant Designer: | A.G.               |      |
| Drawn By:           | J.B. / A.N. / A.G. |      |
| Checked By:         | D.B.               |      |
| Plot Date:          | JULY.20.2023       |      |
| Job#                | 2053.22            |      |