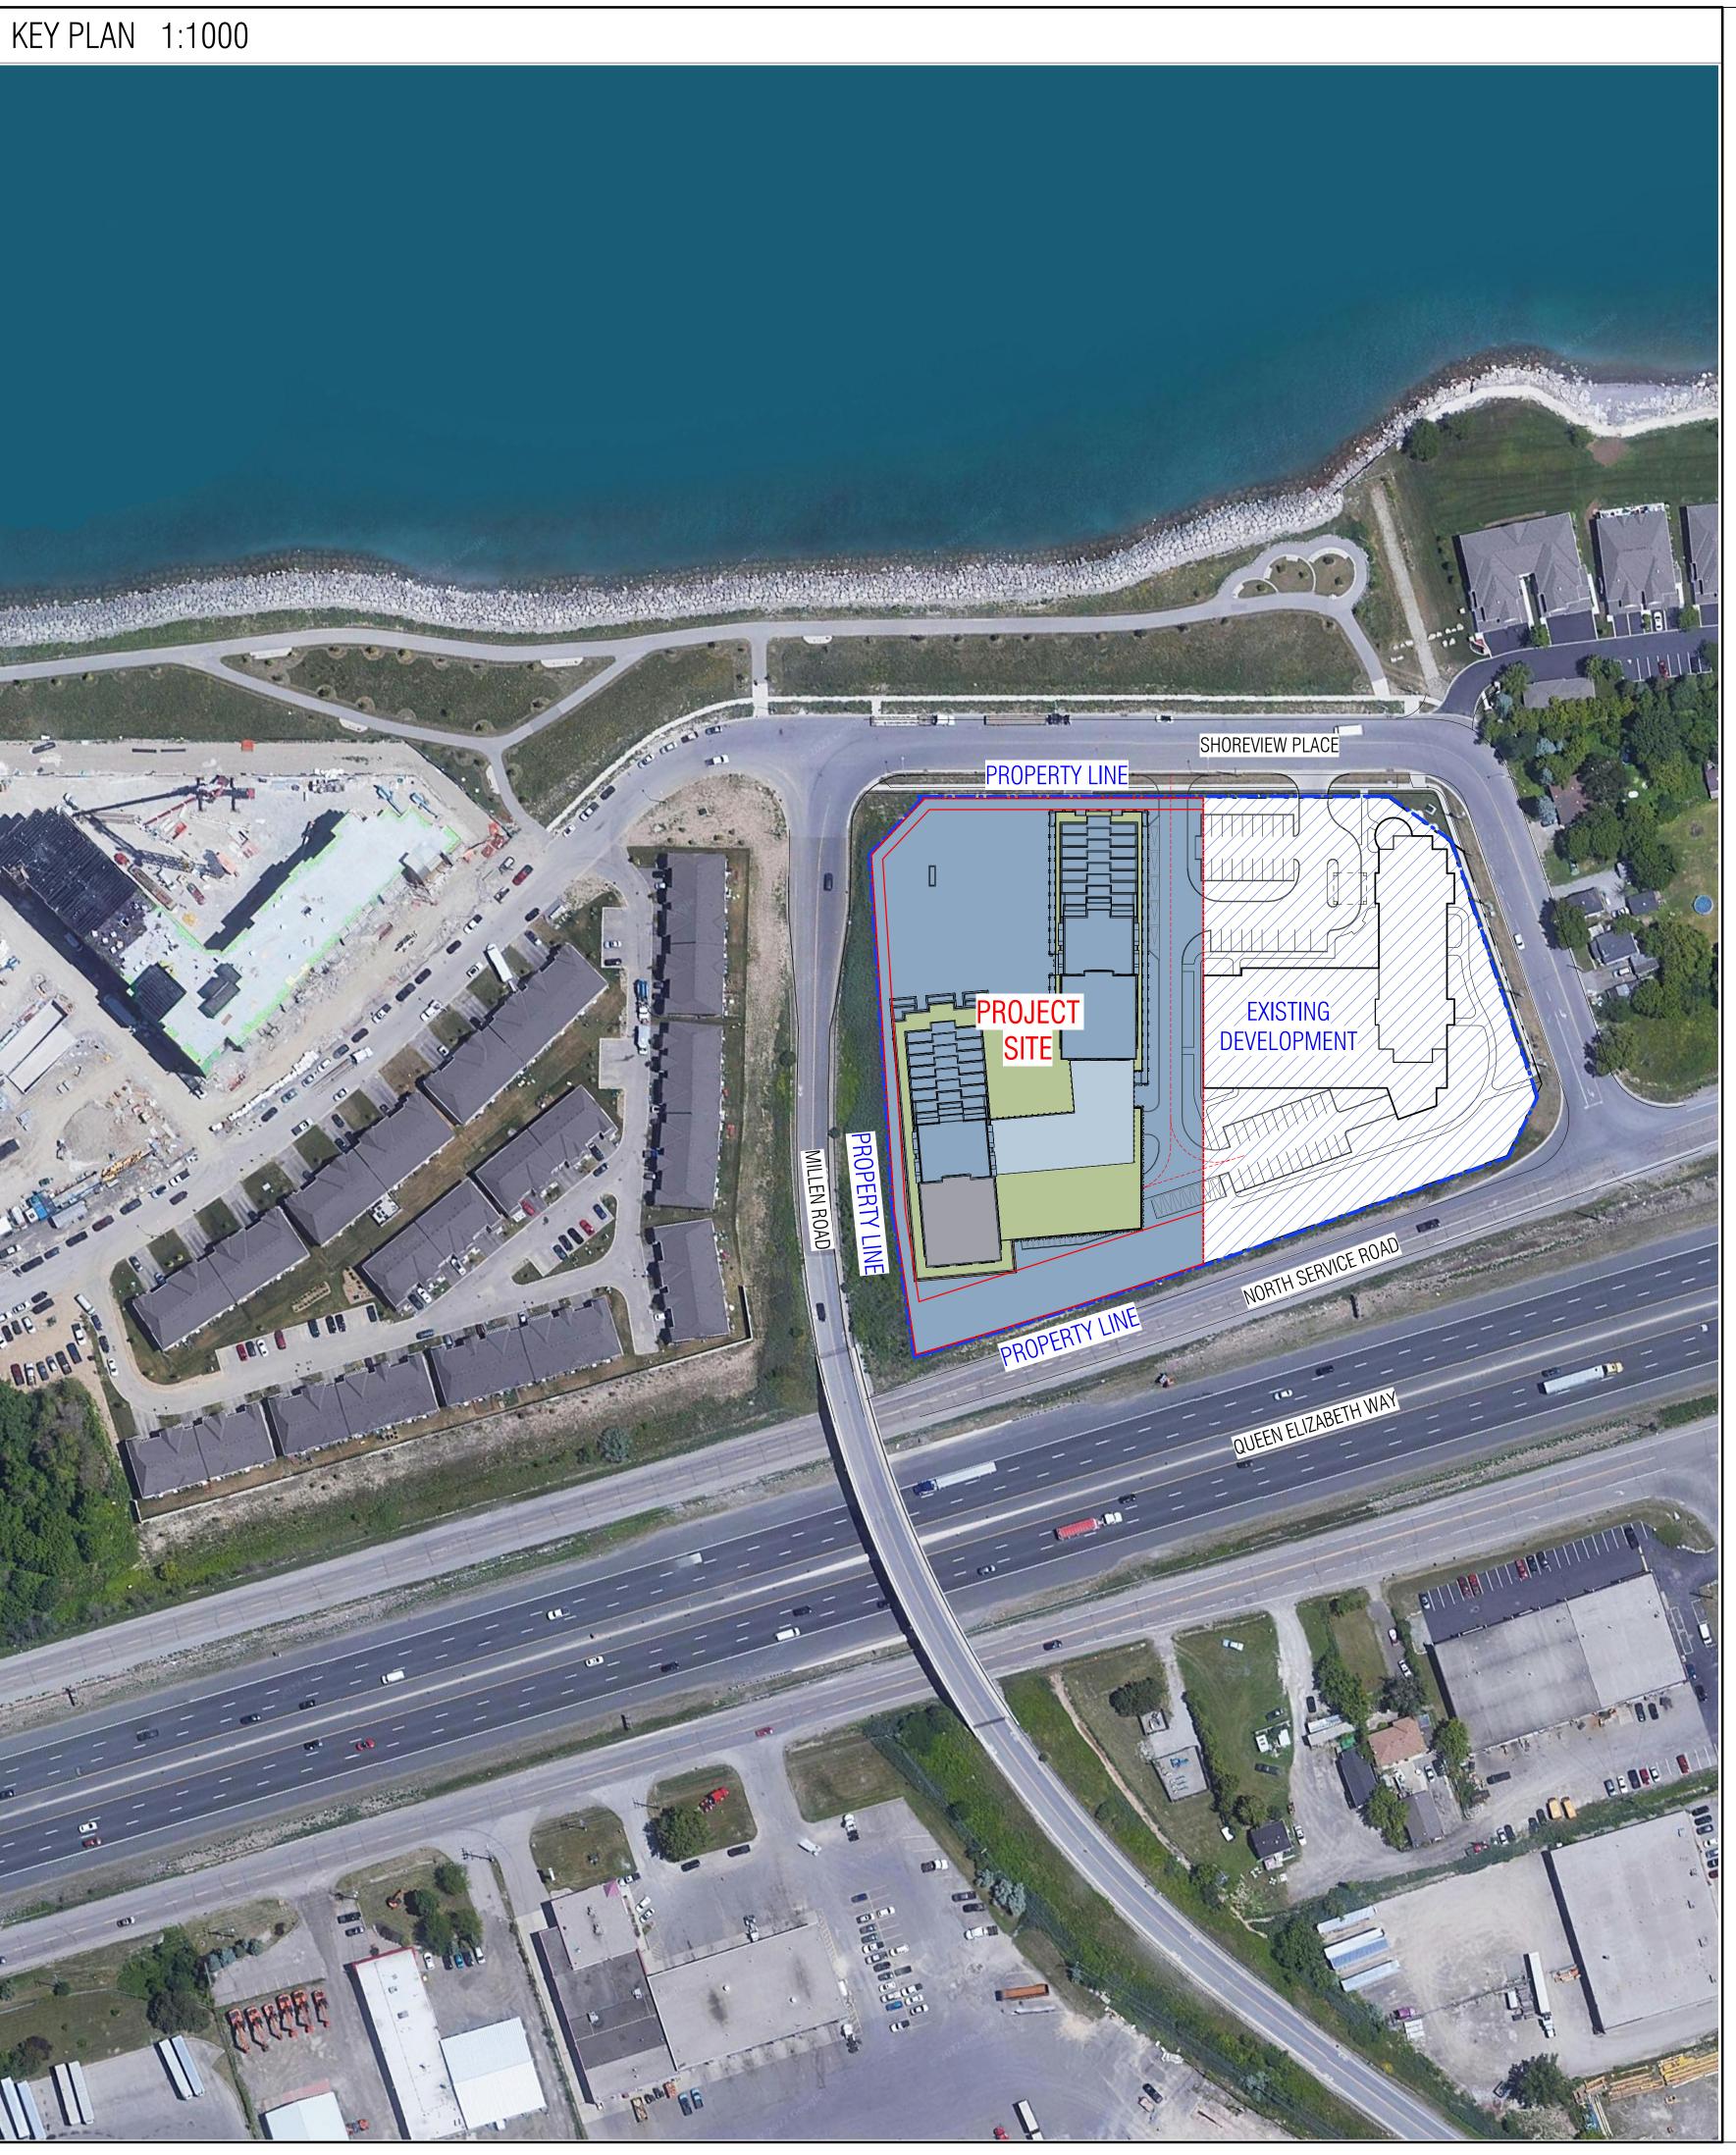

# 8 SHOREVIEW PLACE, STONEY CREEK, HAMILTON,

PROPOSED MIXED USE DEVELOPMENT JOB NO. 2053.22

## SURVEY INFO

TOPOGRAPHIC SURVEY

LOTS 4 TO 13 (INCLUSIVE) AND LOT 16 AND BLOCKS B, C, D, E, F, G AND H REGISTERED PLAN M-101

GEOGRAPHIC
TOWNSHIP OF SALTFLEET

CITY OF HAMILTON