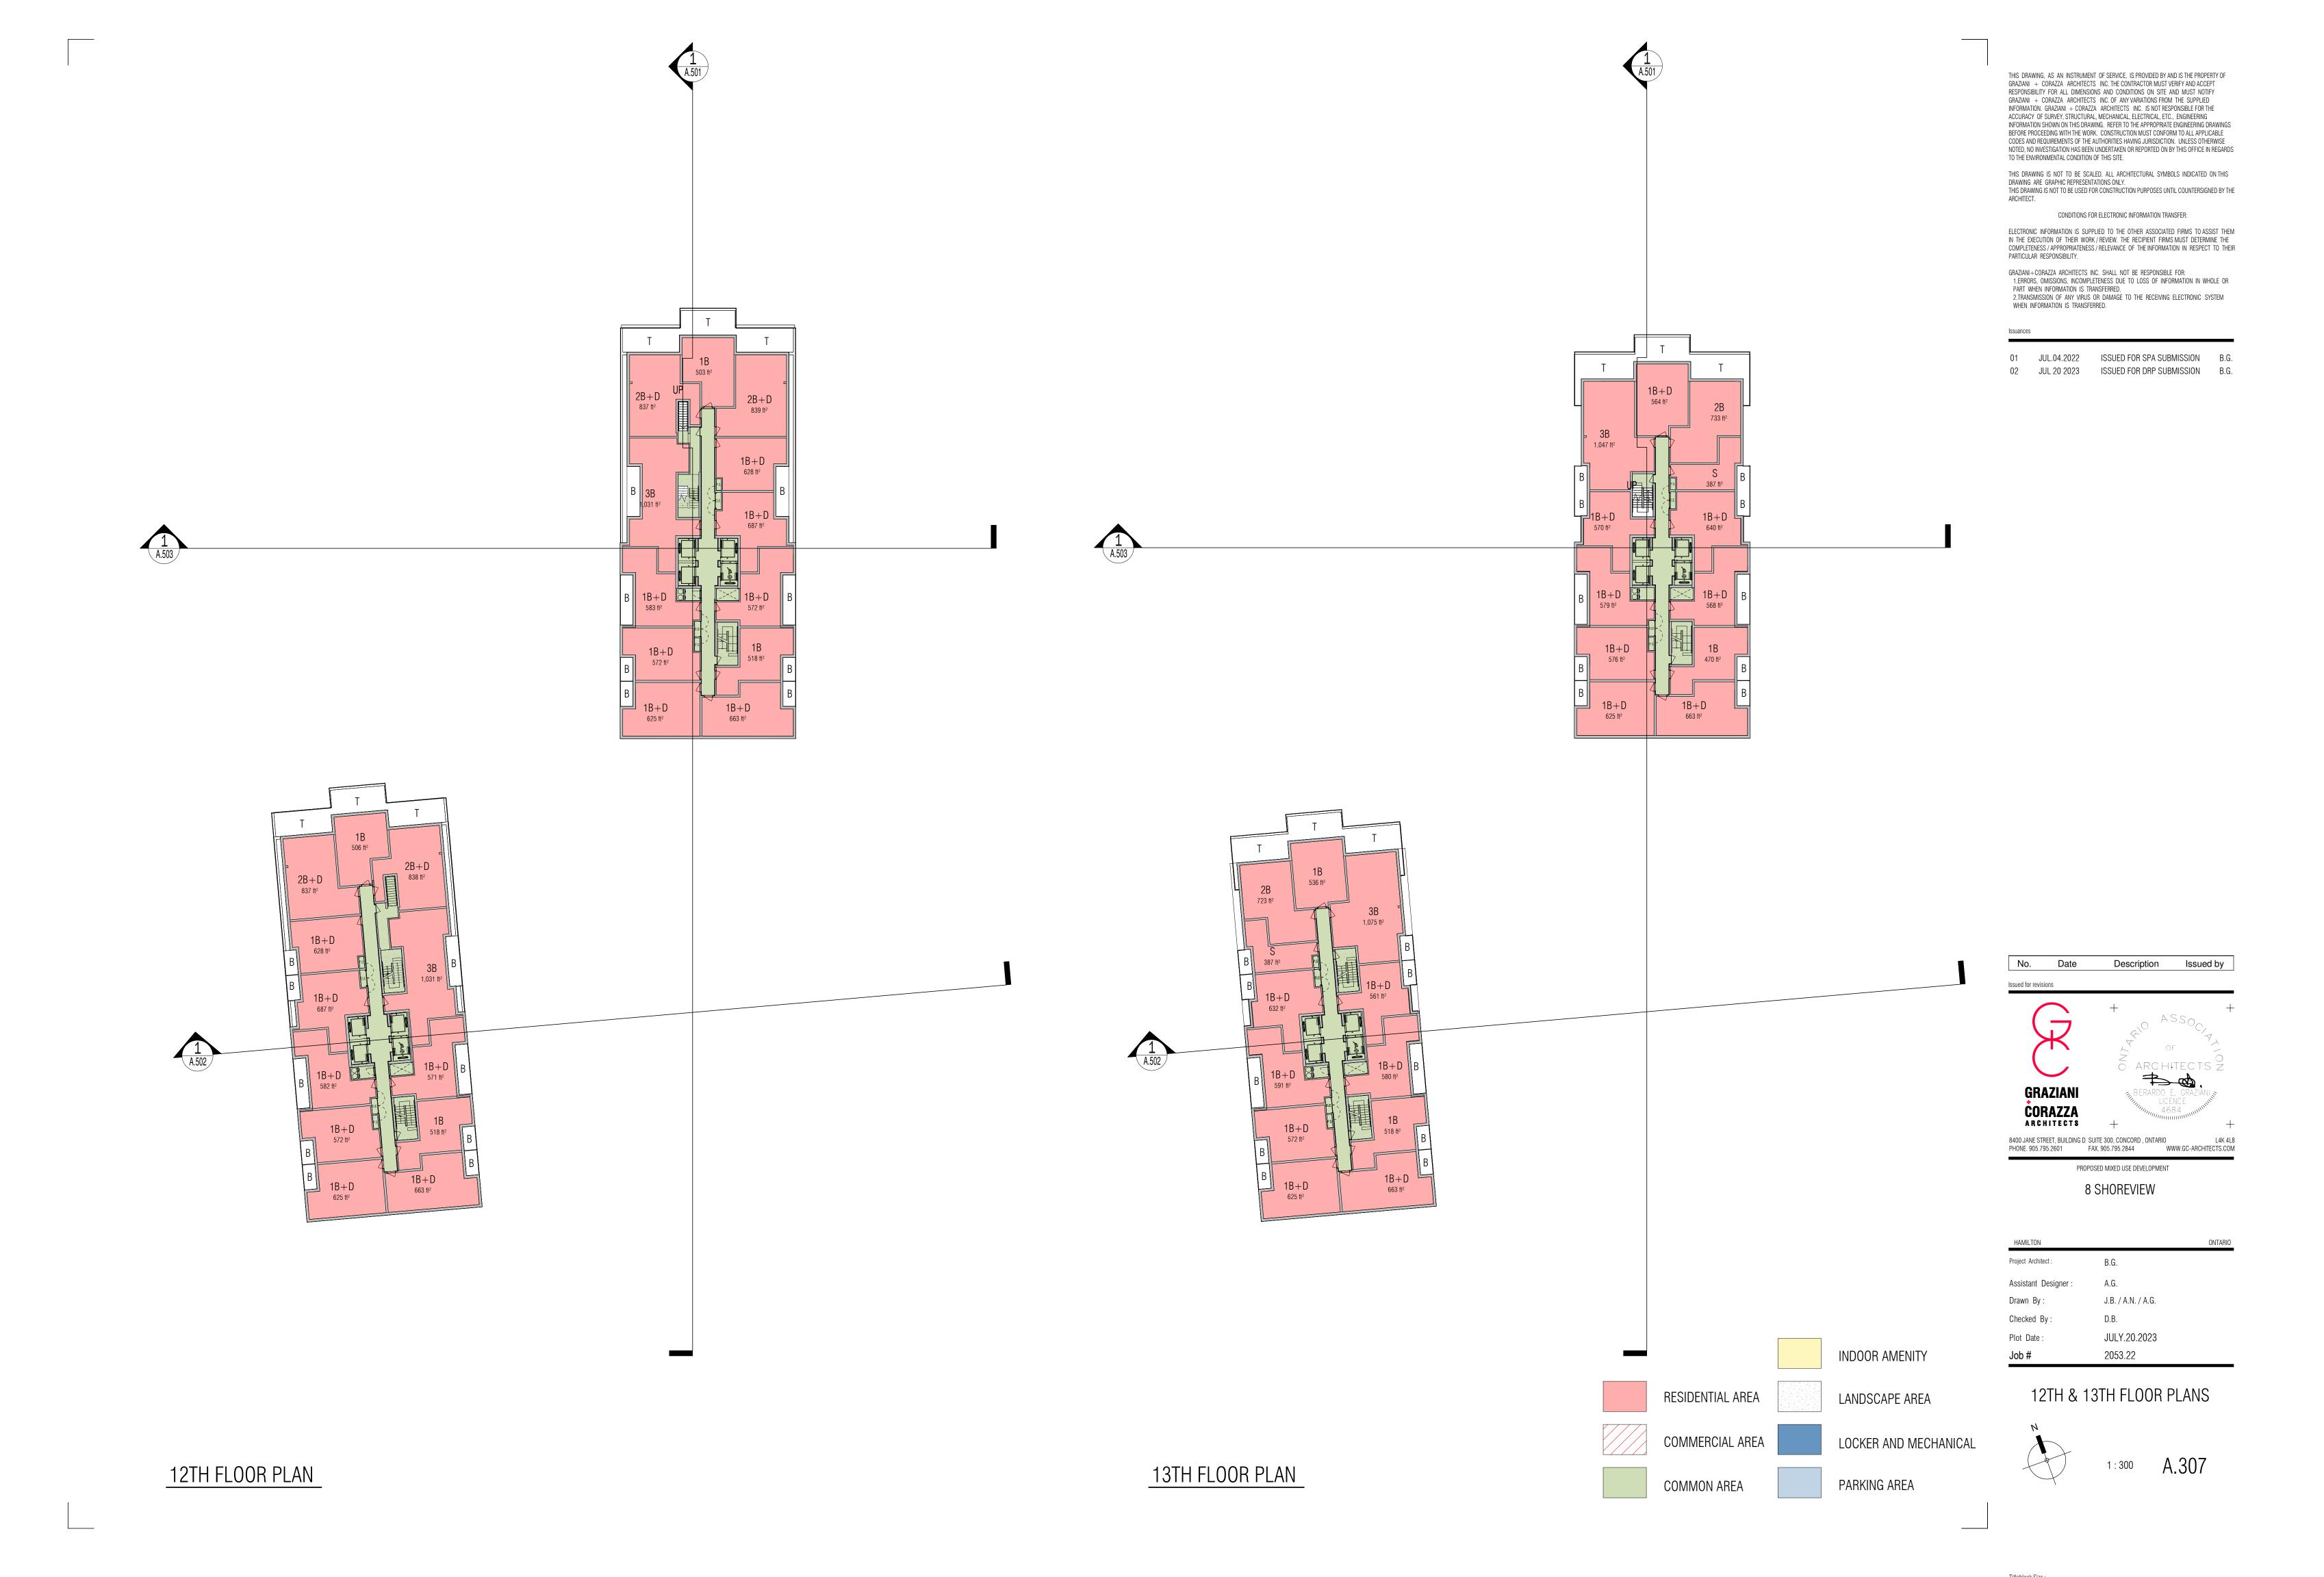

6TH & 7TH FLOOR PLANS

A.304 1:300

02 JUL 20 2023 ISSUED FOR DRP SUBMISSION B.G.

| HAMILTON            |                    | ONTA |
|---------------------|--------------------|------|
| Project Architect : | B.G.               |      |
| Assistant Designer: | A.G.               |      |
| Drawn By:           | J.B. / A.N. / A.G. |      |
| Checked By:         | D.B.               |      |
| Plot Date:          | JULY.20.2023       |      |
| Job#                | 2053.22            |      |