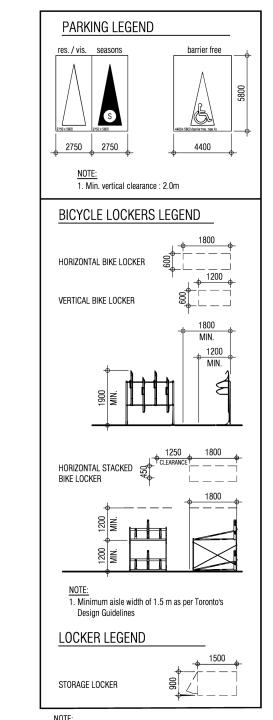

Issuances

01 JUL.04.2022 ISSUED FOR SPA SUBMISSION B.G.
02 JUL 20 2023 ISSUED FOR DRP SUBMISSION B.G.

NOTE:

1. All doorways to bike storage, lockers, and elevators will be power-operated / have Automatic Door Openers (ADO) to facilitate access to such spaces.

Walls and ceilings in all parking levels to be painted white.
 Outlet for e-bikes and space to accommodate non-standard bikes will be provided.

PROPOSED MIXED USE DEVELOPMENT

8 SHOREVIEW

| HAMILTON            |                    | ONT |
|---------------------|--------------------|-----|
| Project Architect : | B.G.               |     |
| Assistant Designer: | A.G.               |     |
| Drawn By:           | J.B. / A.N. / A.G. |     |
| Checked By:         | D.B.               |     |
| Plot Date:          | JULY.20.2023       |     |
| Job#                | 2053.22            |     |