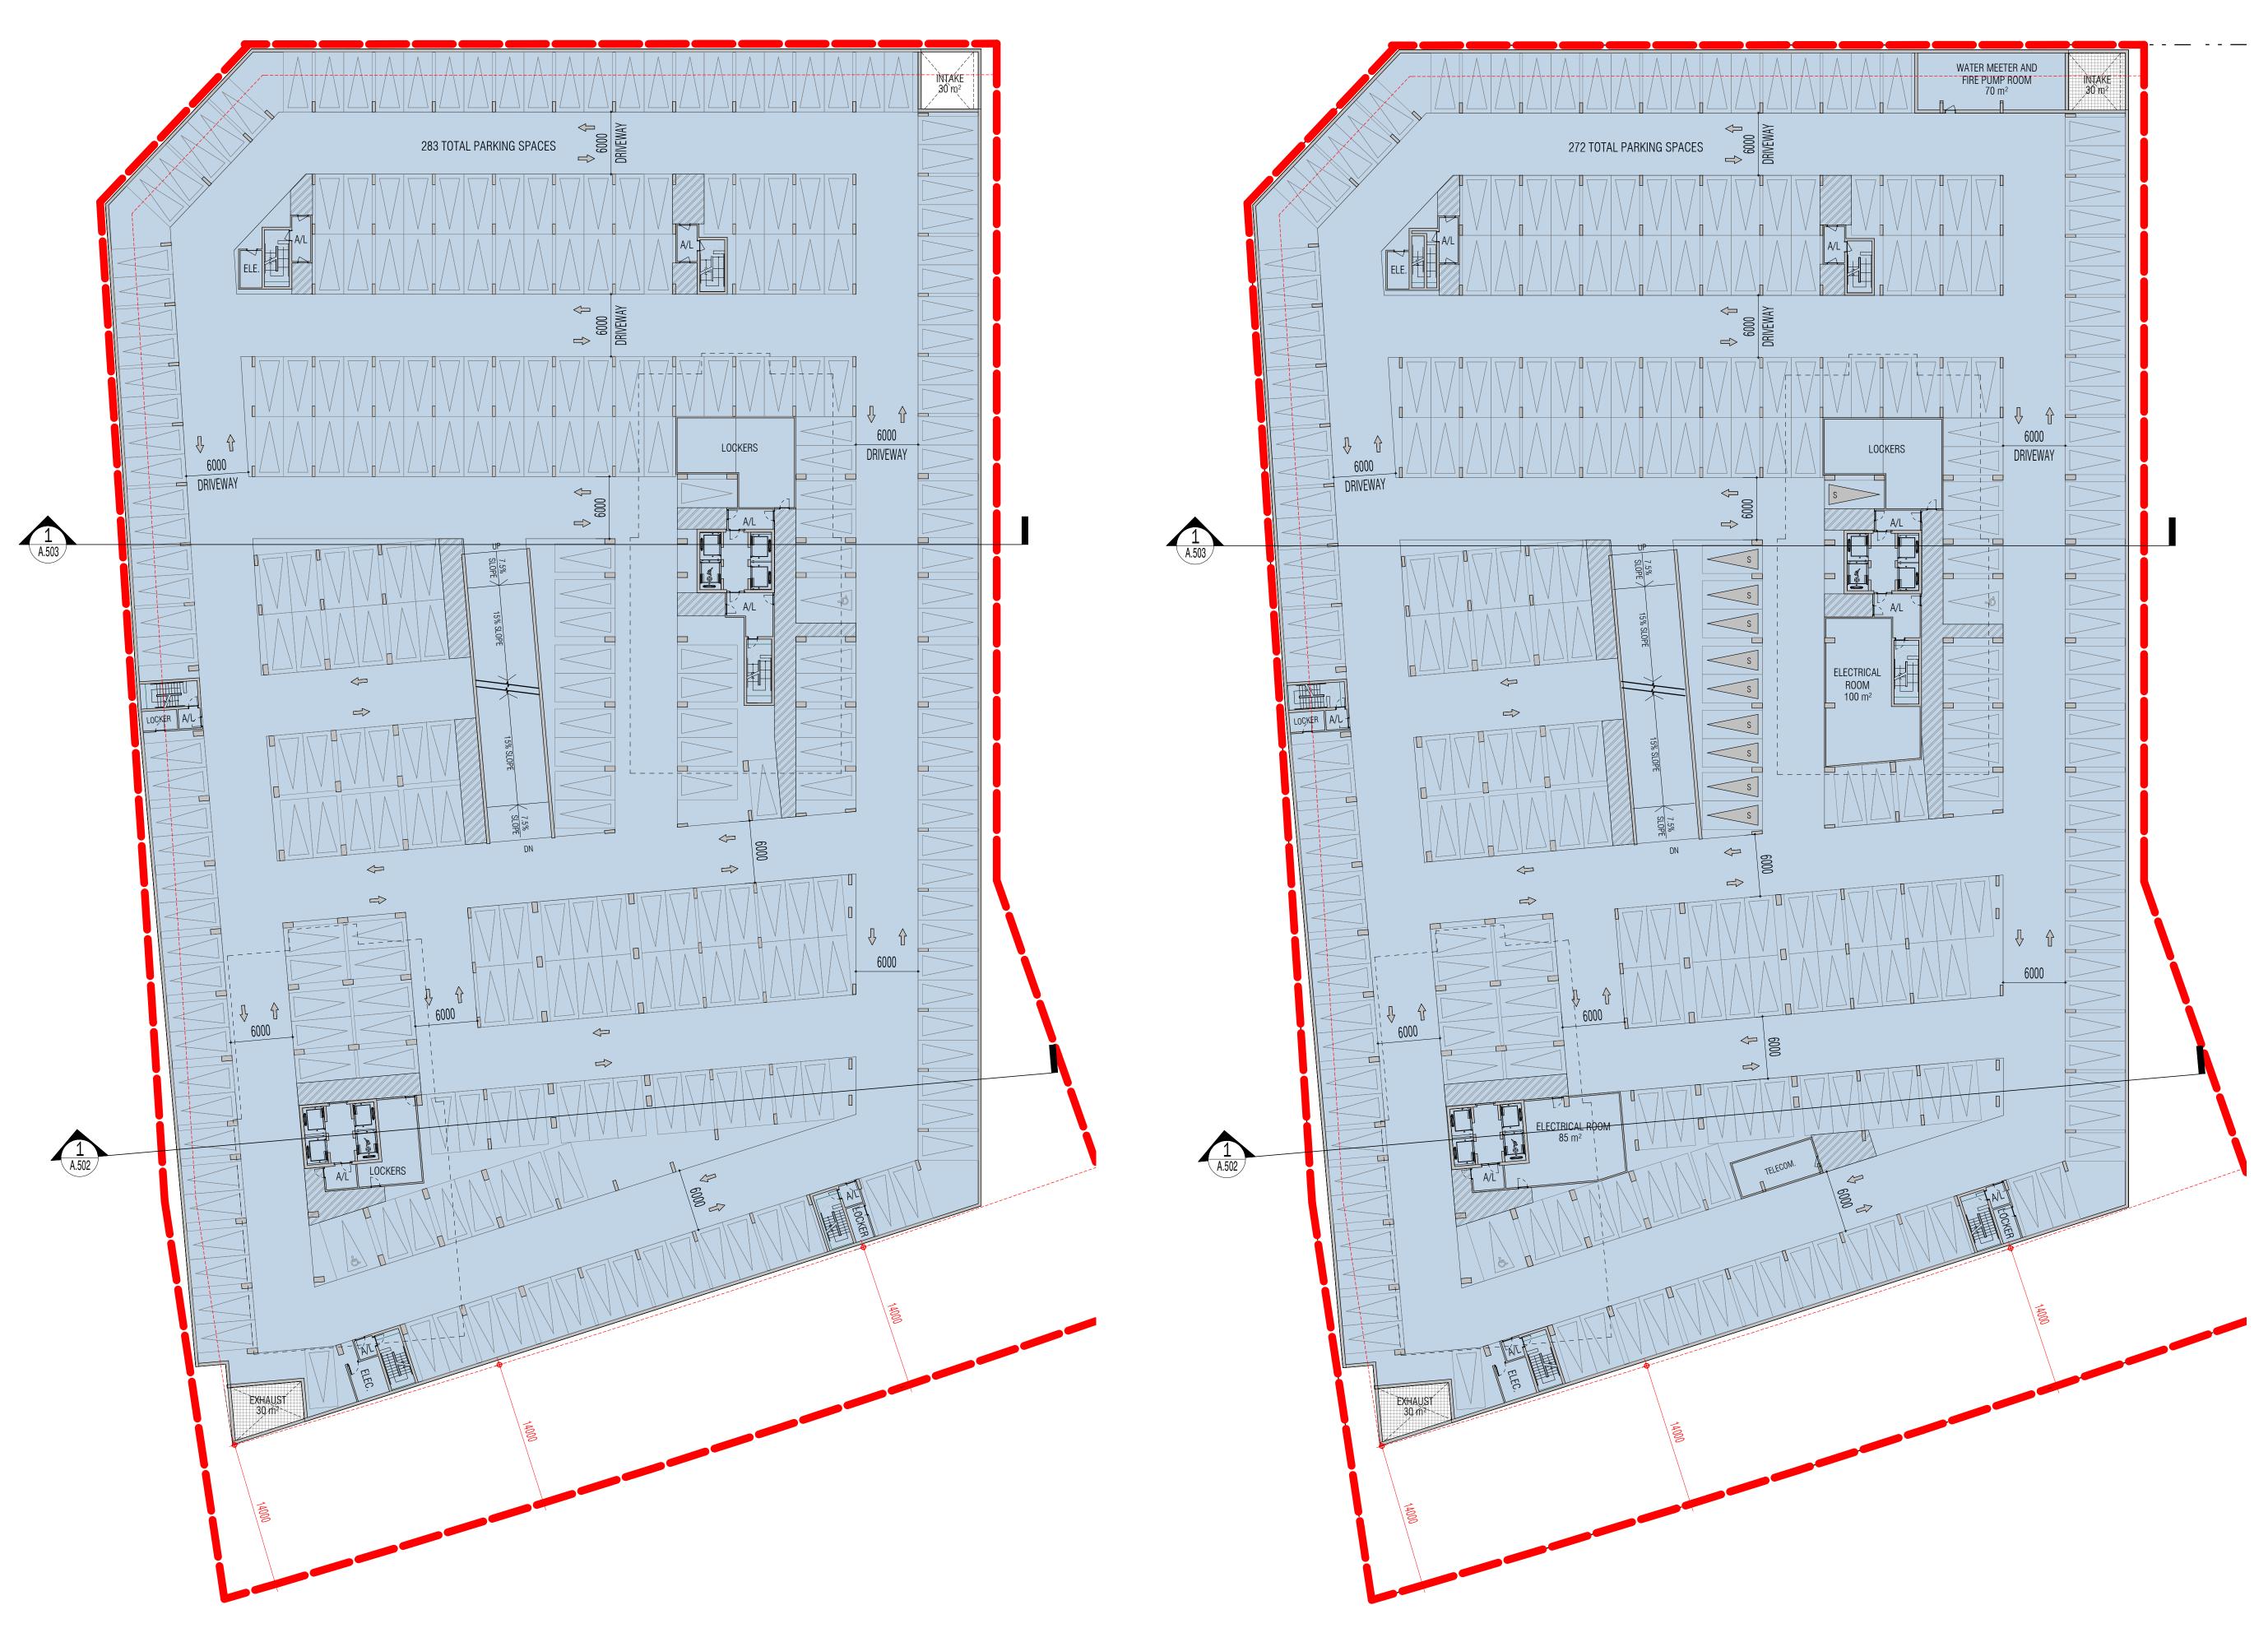

SITE PLAN

P1 UNDERGROUND PLAN

P2 UNDERGROUND PLAN

THIS DRAWING, AS AN INSTRUMENT OF SERVICE, IS PROVIDED BY AND IS THE PROPERTY OF GRAZIANI + CORAZZA ARCHITECTS INC. THE CONTRACTOR MUST VERIFY AND ACCEPT RESPONSIBILITY FOR ALL DIMENSIONS AND CONDITIONS ON SITE AND MUST NOTIFY GRAZIANI + CORAZZA ARCHITECTS INC. OF ANY VARIATIONS FROM THE SUPPLIED INFORMATION. GRAZIANI + CORAZZA ARCHITECTS INC. IS NOT RESPONSIBLE FOR THE ACCURACY OF SURVEY, STRUCTURAL, MECHANICAL, ELECTRICAL, ETC., ENGINEERING INFORMATION SHOWN ON THIS DRAWING. REFER TO THE APPROPRIATE ENGINEERING DRAWINGS BEFORE PROCEEDING WITH THE WORK. CONSTRUCTION MUST CONFORM TO ALL APPLICABLE CODES AND REQUIREMENTS OF THE AUTHORITIES HAVING JURISDICTION. UNLESS OTHERWISE NOTED, NO INVESTIGATION HAS BEEN UNDERTAKEN OR REPORTED ON BY THIS OFFICE IN REGARDS TO THE ENVIRONMENTAL CONDITION OF THIS SITE.

Issuances

01 JUL.04.2022 ISSUED FOR SPA SUBMISSION B.G.
02 JUL 20 2023 ISSUED FOR DRP SUBMISSION B.G.

NOTE:

1. All doorways to bike storage, lockers, and elevators will be power-operated / have Automatic Door Openers (ADO) to facilitate access to such spaces.

Walls and ceilings in all parking levels to be painted white.
 Outlet for e-bikes and space to accommodate non-standard bikes will be provided.

PROPOSED MIXED USE DEVELOPMENT

8 SHOREVIEW

| HAMILTON            |                    | ONT |
|---------------------|--------------------|-----|
| Project Architect : | B.G.               |     |
| Assistant Designer: | A.G.               |     |
| Drawn By:           | J.B. / A.N. / A.G. |     |
| Checked By:         | D.B.               |     |
| Plot Date:          | JULY.20.2023       |     |
| Job#                | 2053.22            |     |

#### P1 & P2 PARKING PLANS

| No.                            | Date            | Description                                  | on                                      | Issued by             |
|--------------------------------|-----------------|----------------------------------------------|-----------------------------------------|-----------------------|
| Issued for revis               | ions            |                                              |                                         |                       |
| ĊOF                            | AZIANI<br>RAZZA | +  R  N  N  N  N  N  N  N  N  N  N  N  N     | ASS  OF  CHITE  RDO E. G  LICENCE  4684 | OC/P/OCTS Z           |
| 8400 JANE STF<br>PHONE. 905.79 |                 | SUITE 300, CONCORD , ON<br>FAX. 905.795.2844 |                                         | L4K<br>C-ARCHITECTS.C |
|                                | PRO             | DPOSED MIXED USE DEVELO                      | PMENT                                   |                       |