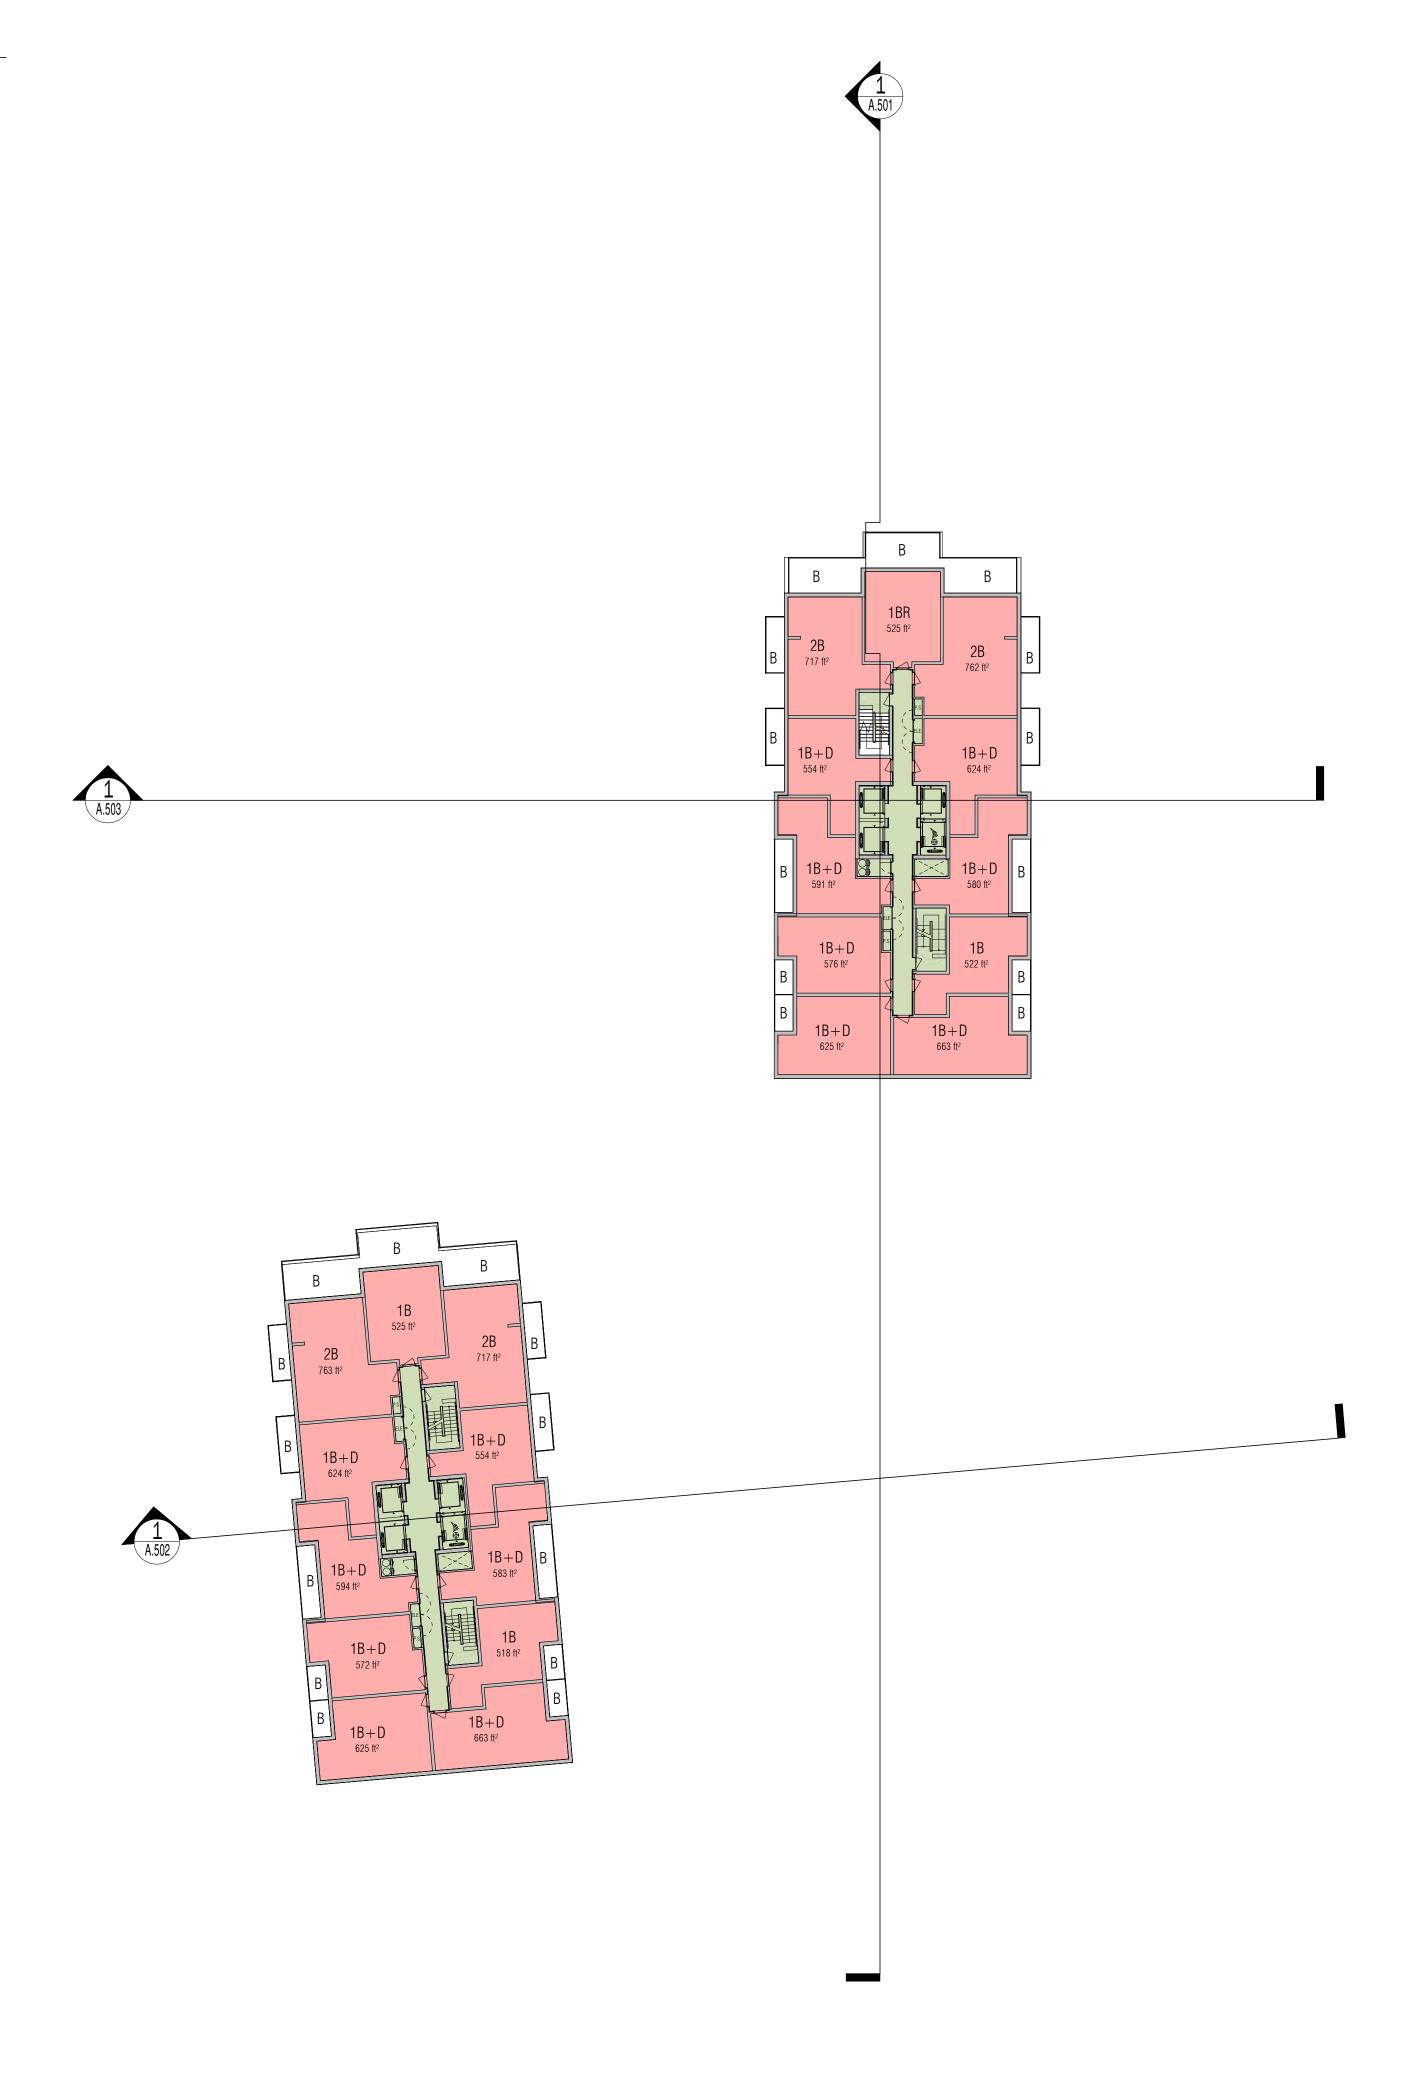

6TH & 7TH FLOOR PLANS

A.304 1:300

02 JUL 20 2023 ISSUED FOR DRP SUBMISSION B.G.

| HAMILTON            |                    | ONTA |
|---------------------|--------------------|------|
| Project Architect : | B.G.               |      |
| Assistant Designer: | A.G.               |      |
| Drawn By:           | J.B. / A.N. / A.G. |      |
| Checked By:         | D.B.               |      |
| Plot Date:          | JULY.20.2023       |      |
| Job#                | 2053.22            |      |