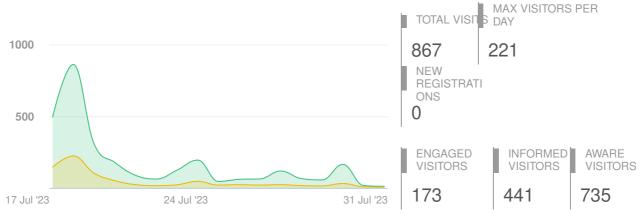

Pageviews

Visitors

| Aware Participants              | 735          | Engaged Participants        |                               | 173      |           |
|---------------------------------|--------------|-----------------------------|-------------------------------|----------|-----------|
| Aware Actions Performed         | Participants | Engaged Actions Performed   | Registered Unverified Anonymo |          | Anonymous |
| Visited a Project or Tool Page  | 735          | -                           | ricgistored                   | onvenned | Anonymous |
| Informed Participants           | 441          | Contributed on Forums       | 0                             | 0        | 0         |
| Informed Actions Performed      | Participants | Participated in Surveys     | 3                             | 1        | 169       |
| Viewed a video                  | 0            | Contributed to Newsfeeds    | 0                             | 0        | 0         |
| Viewed a photo                  | 0            | Participated in Quick Polls | 0                             | 0        | 0         |
| Downloaded a document           | 202          | Posted on Guestbooks        | 0                             | 0        | 0         |
| Visited the Key Dates page      | 14           | Contributed to Stories      | 0                             | 0        | 0         |
| Visited an FAQ list Page        | 0            | Asked Questions             | 0                             | 0        | 0         |
| Visited Instagram Page          | 0            | Placed Pins on Places       | 0                             | 0        | 0         |
| Visited Multiple Project Pages  | 268          | Contributed to Ideas        | 0                             | 0        | 0         |
| Contributed to a tool (engaged) | 173          |                             |                               |          |           |