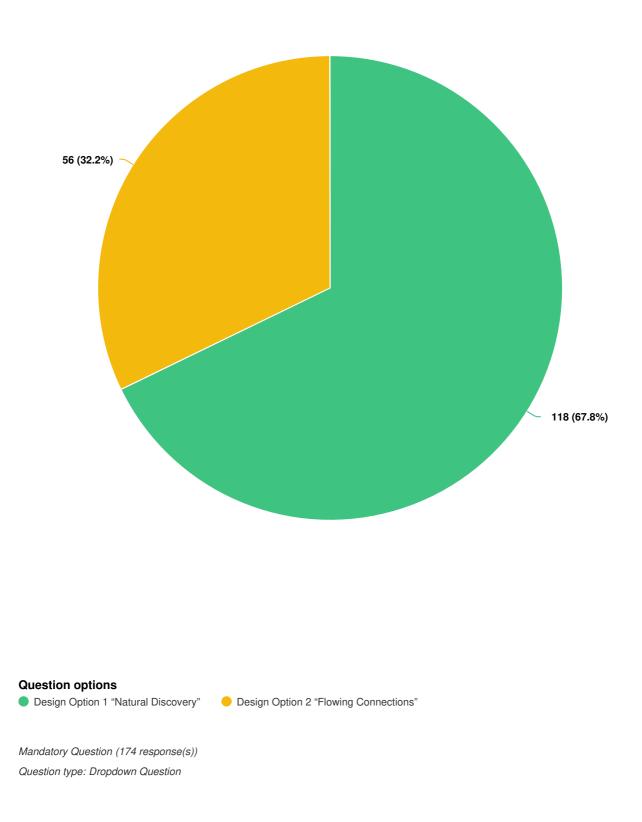

tional question (170 response(s), 4 skipped) Question type: Dropdown Question

### Do you live in Hamilton?





🔵 Yes 🛛 😑 No

Optional question (169 response(s), 5 skipped) Question type: Dropdown Question

### Do you live in the Inch Park neighbourhood?





Optional question (172 response(s), 2 skipped) Question type: Dropdown Question



#### How do you use the park?

#### **Question options**

I visit Inch Park frequently (usually once a week or more)
I visit Inch Park occasionally (less than once a week)
I play sports at Inch Park
A family member plays sports at Inch Park
I use the playground at Inch Park
Other (please specify any other way you use the park)

Mandatory Question (174 response(s)) Question type: Checkbox Question

#### Which inclusive play space design do you prefer?



### What kind of inclusive play equipment / play features would you like at Inch Park? Rank in order of priority with 1 being most important / preferred.

| OPTIONS                                       | AVG. RANK |
|-----------------------------------------------|-----------|
| Accessible swing                              | 4.12      |
| Embankment slide                              | 4.61      |
| Water play                                    | 4.78      |
| Tower / play structure with accessible bridge | 5.31      |
| Spinner / merry-go-round                      | 5.93      |
| Sensory play                                  | 6.70      |
| Seesaw / teeter-totter                        | 6.71      |
| Musical instruments                           | 6.92      |
| Tunnel