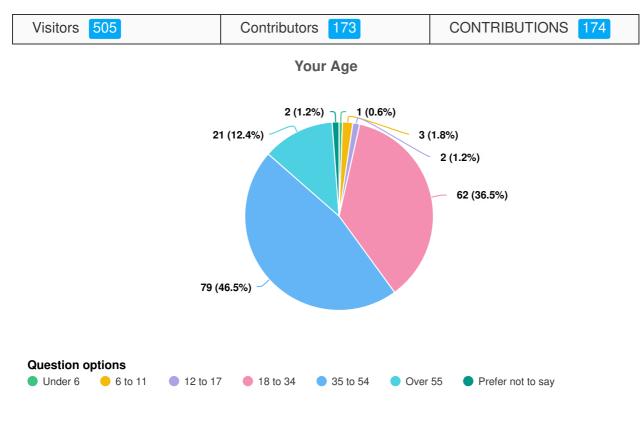

Pageviews

Visitors

| Aware Participants              | 735          | Engaged Participants        |                               | 173      |           |
|---------------------------------|--------------|-----------------------------|-------------------------------|----------|-----------|
| Aware Actions Performed         | Participants | Engaged Actions Performed   | Registered Unverified Anonymo |          | Anonymous |
| Visited a Project or Tool Page  | 735          | -                           | ricgistored                   | onvenned | Anonymous |
| Informed Participants           | 441          | Contributed on Forums       | 0                             | 0        | 0         |
| Informed Actions Performed      | Participants | Participated in Surveys     | 3                             | 1        | 169       |
| Viewed a video                  | 0            | Contributed to Newsfeeds    | 0                             | 0        | 0         |
| Viewed a photo                  | 0            | Participated in Quick Polls | 0                             | 0        | 0         |
| Downloaded a document           | 202          | Posted on Guestbooks        | 0                             | 0        | 0         |
| Visited the Key Dates page      | 14           | Contributed to Stories      | 0                             | 0        | 0         |
| Visited an FAQ list Page        | 0            | Asked Questions             | 0                             | 0        | 0         |
| Visited Instagram Page          | 0            | Placed Pins on Places       | 0                             | 0        | 0         |
| Visited Multiple Project Pages  | 268          | Contributed to Ideas        | 0                             | 0        | 0         |
| Contributed to a tool (engaged) | 173          |                             |                               |          |           |

## **ENGAGEMENT TOOLS SUMMARY**

| Tool Type   | Engagement Tool Name                  | Tool Status | Visitors | Contributors |            |           |
|-------------|---------------------------------------|-------------|----------|--------------|------------|-----------|
|             |                                       |             |          | Registered   | Unverified | Anonymous |
| Survey Tool | Inch Park Inclusive Play Space Survey | Archived    | 505      | 3            | 1          | 169       |