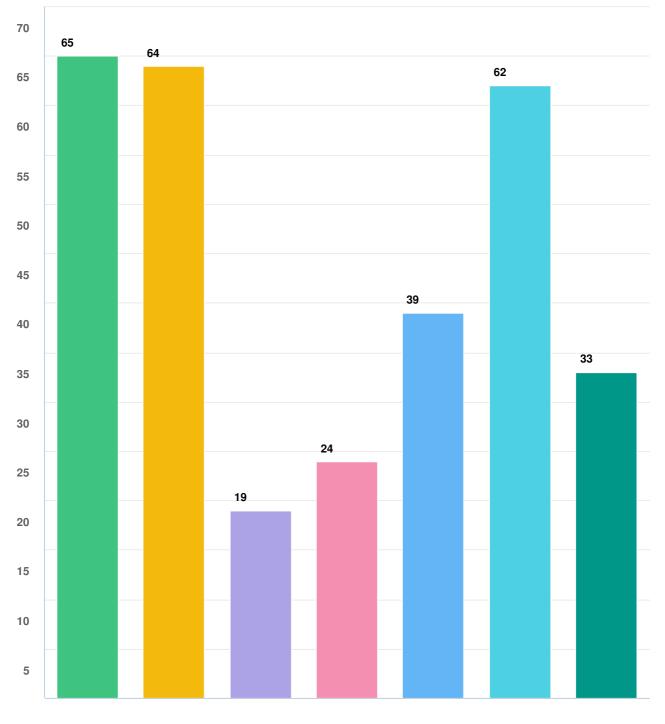

#### How do you use the park?

#### **Question options**

I visit Inch Park frequently (usually once a week or more)
I visit Inch Park occasionally (less than once a week)
I play sports at Inch Park
A family member plays sports at Inch Park
I use the playground at Inch Park
Other (please specify any other way you use the park)

Mandatory Question (174 response(s)) Question type: Checkbox Question