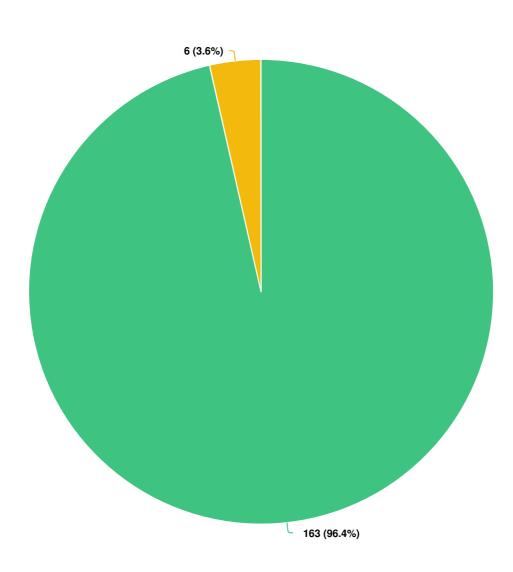

### Do you live in Hamilton?

🔵 Yes 🛛 😑 No

Optional question (169 response(s), 5 skipped) Question type: Dropdown Question