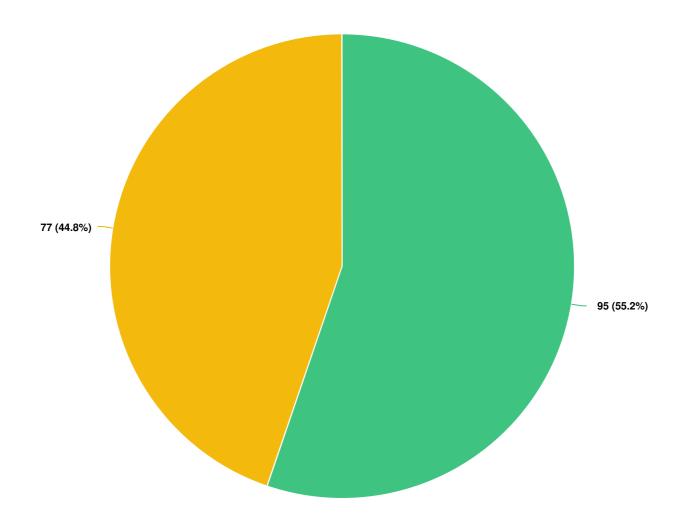

### Do you live in the Inch Park neighbourhood?

Optional question (172 response(s), 2 skipped) Question type: Dropdown Question