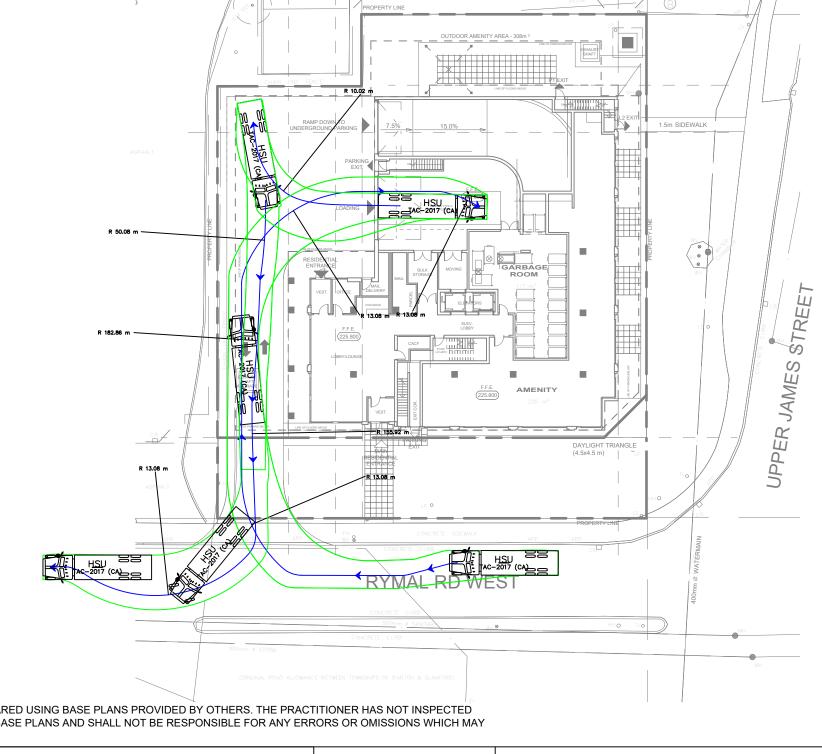

## RN ASSESSMENT ER JAMES STREET OF HAMILTON

| THE A |      | OR THE CO | IALYSIS HAS BEEN PREPARED USING BASE PLANS PROVIDED BY OTHERS. THE PRAC<br>MPLETENESS OF THESE BASE PLANS AND SHALL NOT BE RESPONSIBLE FOR ANY ERI<br>RESULT. |                                                  |  |                        |         |
|-------|------|-----------|---------------------------------------------------------------------------------------------------------------------------------------------------------------|--------------------------------------------------|--|------------------------|---------|
|       |      |           |                                                                                                                                                               |                                                  |  | AUTO<br>1600 UF<br>CIT |         |
|       |      |           |                                                                                                                                                               | meters<br>Width : 2.60<br>Track : 2.60           |  | PROJECT NO.: 230164    | DATE: A |
| NO.   | DATE | INITIAL   | REVISION DETAIL                                                                                                                                               | Lock to Lock Time : 6.0<br>Steering Angle : 40.0 |  | DRAWN: SC              | DESIGN  |