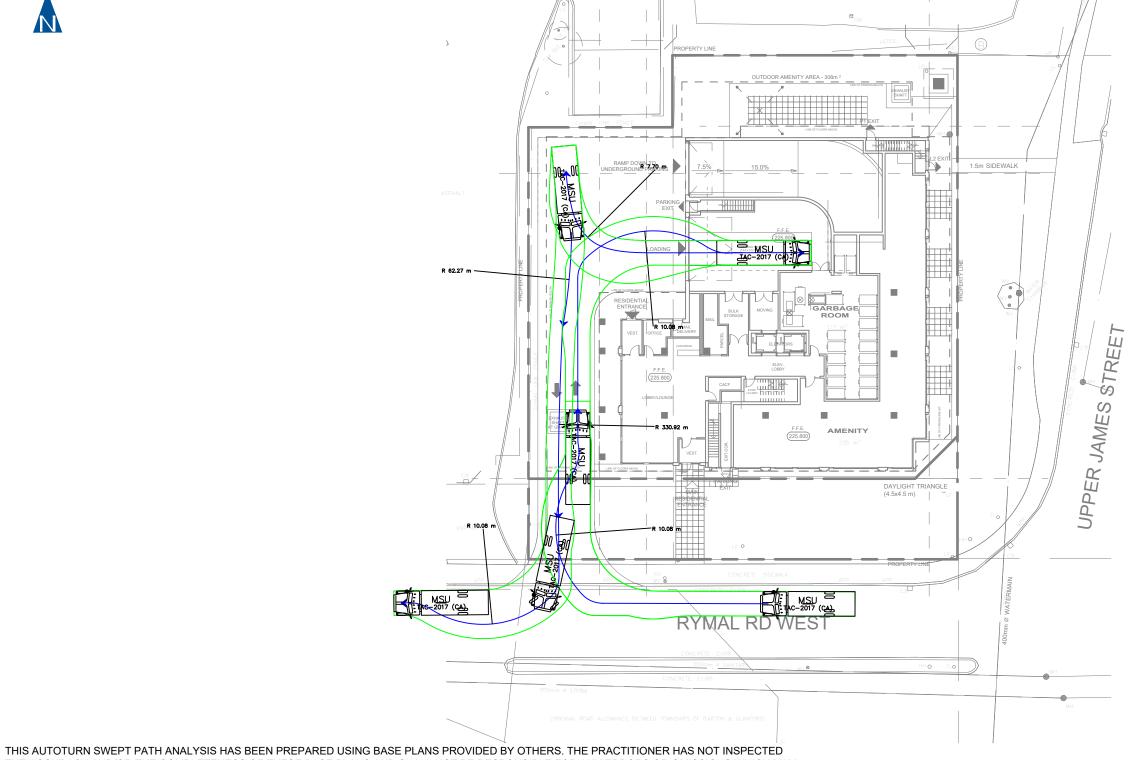

## ASSESSMENT JAMES STREET F HAMILTON

AUGUST 2023 SCALE: 1:400 02 CHECK: EB N: SC

DRAWING NO .:

|     | CCURACY AND/C |         | MPLETENESS OF THESE BASE PLANS AND SHALL NOT BE RESPONSIBLE FOR ANY ERF<br>RESULT. |                                                  | AUTOTURN ASSES<br>1600 UPPER JAMES<br>CITY OF HAMIL |                     |                   |  |  |
|-----|---------------|---------|------------------------------------------------------------------------------------|--------------------------------------------------|-----------------------------------------------------|---------------------|-------------------|--|--|
|     |               |         |                                                                                    | 0.80 6.50 F                                      |                                                     |                     |                   |  |  |
|     |               |         |                                                                                    | meters<br>Width : 2.60<br>Track : 2.60           | paradigm                                            | PROJECT NO.: 230164 | DATE: AUGUST 2023 |  |  |
| NO. | DATE          | INITIAL | REVISION DETAIL                                                                    | Lock to Lock Time : 6.0<br>Steering Angle : 40.2 |                                                     | DRAWN: SC           | DESIGN: SC        |  |  |