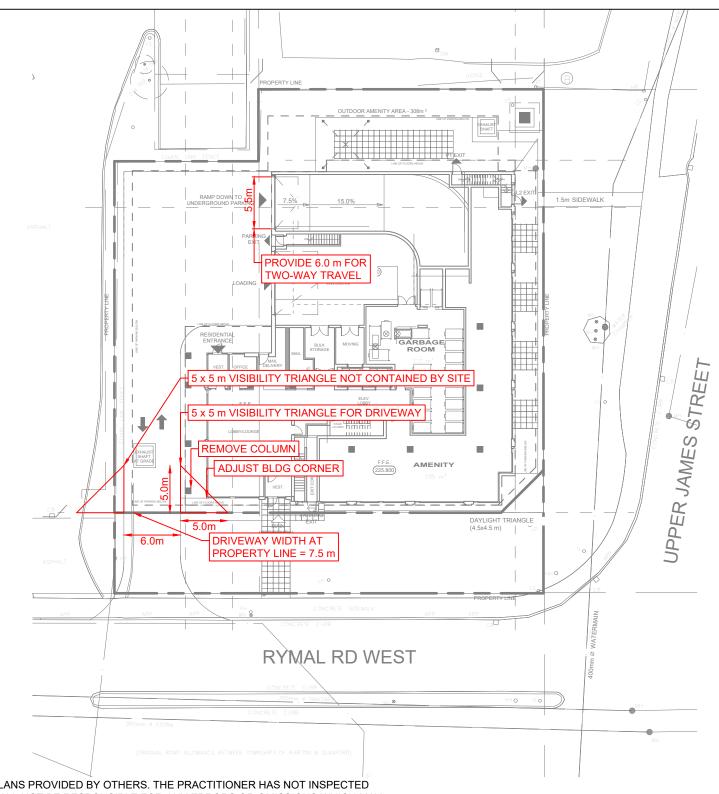

THIS AUTOTURN SWEPT PATH ANALYSIS HAS BEEN PREPARED LISING BASE PLANS PROVIDED BY OTHERS. THE PRACTITIONER HAS

| AUGUST 2023 | SCALE: 1:400 | DRAWING NO .: |
|-------------|--------------|---------------|
| N: SC       | CHECK: EB    | NOTES         |