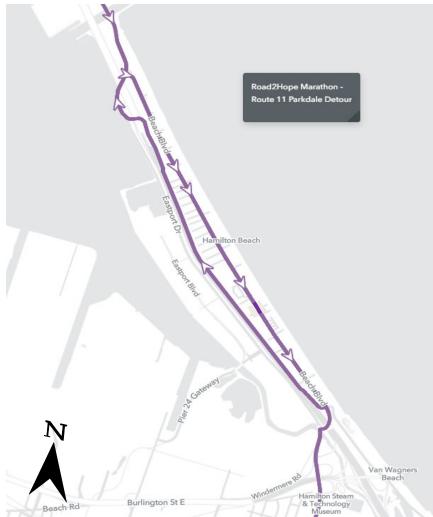

## **ROUTE 11 PARKDALE DETOUR - ROAD2HOPE MARATHON**

| FROM:  | Sunday, November 5th, 2023 from 8:00 AM |
|--------|-----------------------------------------|
| TO:    | Sunday, November 5th, 2023 to 2:00 PM   |
| WHERE: | Beach Boulevard                         |
| WHY:   | Road2Hope Marathon                      |

**Route 11 – Parkdale** will detour as follows:

**Northbound to Burlington** - From Eastport Drive and Beach Boulevard, Continue north on Eastport Drive, Right onto Beach Boulevard and continue south picking up customers on both sides of Beach Boulevard, Right on Eastport Drive and resume regular routing on Eastport Drive north of Beach Boulevard.