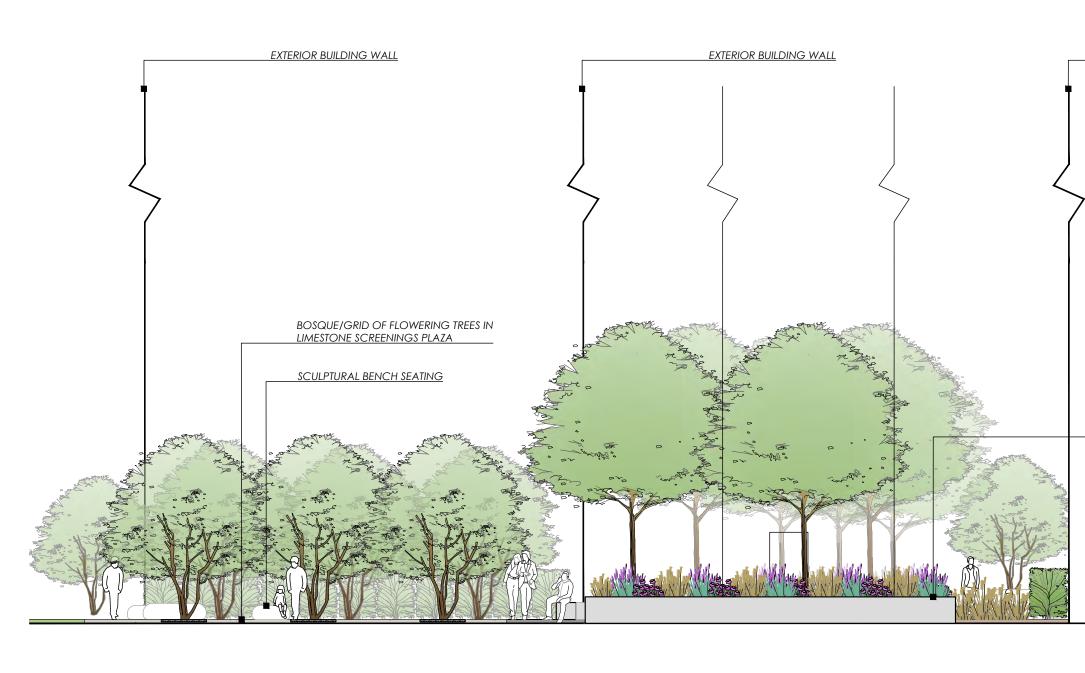

www.adessodesigninc.ca

ELEVATION 'A-A' - Amenity area SCALE 1:50

ELEVATION 'B-B' - Landscape south elevation SCALE 1:100

## EXTERIOR BUILDING WALL

COURTYARD AREA WITH SEATING

## SCUPLUTAL BENCH SEATING THROUGHOUT AMENITY AREA

EXTERIOR BUILDING WALL

RAISED PLANTER WITH FEATURE PLANTINGS AND OPPORTUNITIES FOR SEATING

EXTERIOR BUILDING WALL ROW OF LARGE AND MEDIUM CANOPY DECIDUOUS TREES TO OFFSET EXISTING TREES PRIVACY SCREENS BETWEEN EACH RESIDENTIAL UNIT PLANTING TO PROVIDE PRIVACY AND DELINEATE PUBLIC AND PRIVATE AREAS