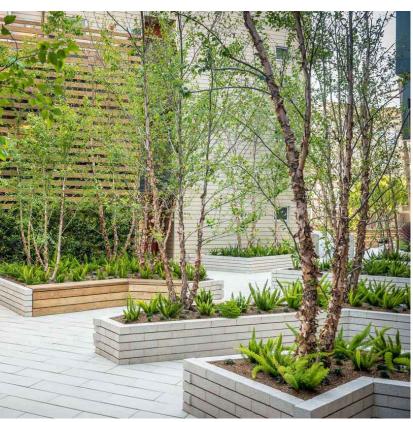

ANGULAR PATHWAYS TO MIMIC BUILDING FORM

SCULPTURAL SEATING

NATURALIZED TRAIL WITH SEATING

FEATURE CURVED WALL WITH SCREEN, ORNAMENTAL GRASSES AND TREES

BOSQUE/GRID OF FLOWERING DECIDUOUS TREES

| KEY MAP - N.T.S.                                                        |
|-------------------------------------------------------------------------|
| HAMILTON                                                                |
|                                                                         |
| QEW SITE Notifi Service Roda                                            |
| South a                                                                 |
| Arvin Avenue                                                            |
| Ferris Pork                                                             |
| Hunter<br>Estates Park                                                  |
| Estates Pork Barton Street                                              |
| Sherwood<br>Park                                                        |
|                                                                         |
| KEY MAP - N.T.S.<br>LEGEND                                              |
| property line                                                           |
| existing tree to remain                                                 |
|                                                                         |
| proposed deciduous tree                                                 |
| proposed coniferous tree                                                |
| proposed shrub                                                          |
| proposed perennial                                                      |
| existing elevation                                                      |
|                                                                         |
| min. 150mm topsoil, fine grade & sod                                    |
| C.I.P. concrete                                                         |
| precast concrete unit pavers                                            |
|                                                                         |
|                                                                         |
|                                                                         |
|                                                                         |
| NOT FOR CONSTRUCTION                                                    |
| ISSUED FOR REVIEW & COMMENTS ONLY                                       |
|                                                                         |
|                                                                         |
| REVISIONS/ SUBMISSIONS                                                  |
| #     DATE     DESCRIPTION       1     2023-01-19     Issued for review |
| 22023-07-25Issued for review32023-09-18Issued for review                |
|                                                                         |
|                                                                         |
| STAMP                                                                   |
|                                                                         |
|                                                                         |
|                                                                         |
| CLIENT                                                                  |
| Valour Capital                                                          |
| City of Hamilton                                                        |
| PROJECT                                                                 |
| 468 &474 Millen Road                                                    |
| Stoney Creek                                                            |
| MUNICIPAL FILE NUMBER                                                   |
|                                                                         |
|                                                                         |
| SHEET                                                                   |
|                                                                         |
|                                                                         |
| Landscape<br>Concept Plan                                               |
|                                                                         |
| Landscape<br>Concept Plan L-01<br>adesso design inc.                    |

## SCUPLUTAL BENCH SEATING THROUGHOUT AMENITY AREA

EXTERIOR BUILDING WALL

RAISED PLANTER WITH FEATURE PLANTINGS AND OPPORTUNITIES FOR SEATING

EXTERIOR BUILDING WALL ROW OF LARGE AND MEDIUM CANOPY DECIDUOUS TREES TO OFFSET EXISTING TREES PRIVACY SCREENS BETWEEN EACH RESIDENTIAL UNIT PLANTING TO PROVIDE PRIVACY AND DELINEATE PUBLIC AND PRIVATE AREAS