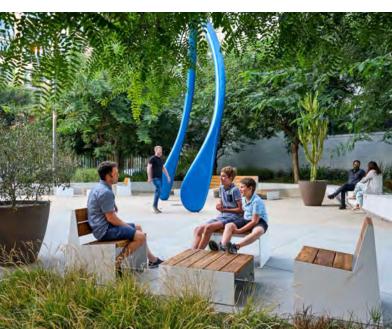

## SCUPLUTAL BENCH SEATING THROUGHOUT AMENITY AREA

EXTERIOR BUILDING WALL

RAISED PLANTER WITH FEATURE PLANTINGS AND OPPORTUNITIES FOR SEATING

EXTERIOR BUILDING WALL ROW OF LARGE AND MEDIUM CANOPY DECIDUOUS TREES TO OFFSET EXISTING TREES PRIVACY SCREENS BETWEEN EACH RESIDENTIAL UNIT PLANTING TO PROVIDE PRIVACY AND DELINEATE PUBLIC AND PRIVATE AREAS