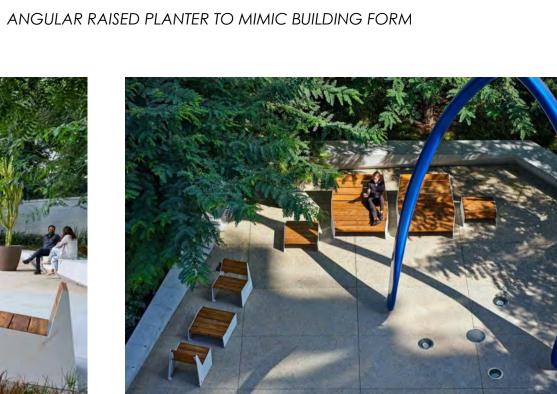

ANGULAR PATHWAYS TO MIMIC BUILDING FORM

SCULPTURAL SEATING

NATURALIZED TRAIL WITH SEATING

FEATURE CURVED WALL WITH SCREEN, ORNAMENTAL GRASSES AND TREES

BOSQUE/GRID OF FLOWERING DECIDUOUS TREES

| KEY MAP - N.T.S.                                                        |
|-------------------------------------------------------------------------|
| HAMILTON                                                                |
|                                                                         |
| QEW SITE Notifi Service Roda                                            |
| South a                                                                 |
| Arvin Avenue                                                            |
| Ferris Pork                                                             |
| Hunter<br>Estates Park                                                  |
| Estates Pork Barton Street                                              |
| Sherwood<br>Park                                                        |
|                                                                         |
| KEY MAP - N.T.S.<br>LEGEND                                              |
| property line                                                           |
| existing tree to remain                                                 |
|                                                                         |
| proposed deciduous tree                                                 |
| proposed coniferous tree                                                |
| proposed shrub                                                          |
| proposed perennial                                                      |
| existing elevation                                                      |
|                                                                         |
| min. 150mm topsoil, fine grade & sod                                    |
| C.I.P. concrete                                                         |
| precast concrete unit pavers                                            |
|                                                                         |
|                                                                         |
|                                                                         |
|                                                                         |
| NOT FOR CONSTRUCTION                                                    |
| ISSUED FOR REVIEW & COMMENTS ONLY                                       |
|                                                                         |
|                                                                         |
| REVISIONS/ SUBMISSIONS                                                  |
| #     DATE     DESCRIPTION       1     2023-01-19     Issued for review |
| 22023-07-25Issued for review32023-09-18Issued for review                |
|                                                                         |
|                                                                         |
| STAMP                                                                   |
|                                                                         |
|                                                                         |
|                                                                         |
| CLIENT                                                                  |
| Valour Capital                                                          |
| City of Hamilton                                                        |
| PROJECT                                                                 |
| 468 &474 Millen Road                                                    |
| Stoney Creek                                                            |
| MUNICIPAL FILE NUMBER                                                   |
|                                                                         |
|                                                                         |
| SHEET                                                                   |
|                                                                         |
|                                                                         |
| Landscape<br>Concept Plan                                               |
|                                                                         |
| Landscape<br>Concept Plan L-01<br>adesso design inc.                    |

## SCUPLUTAL BENCH SEATING THROUGHOUT AMENITY AREA

EXTERIOR BUILDING WALL

RAISED PLANTER WITH FEATURE PLANTINGS AND OPPORTUNITIES FOR SEATING

EXTERIOR BUILDING WALL ROW OF LARGE AND MEDIUM CANOPY DECIDUOUS TREES TO OFFSET EXISTING TREES PRIVACY SCREENS BETWEEN EACH RESIDENTIAL UNIT PLANTING TO PROVIDE PRIVACY AND DELINEATE PUBLIC AND PRIVATE AREAS