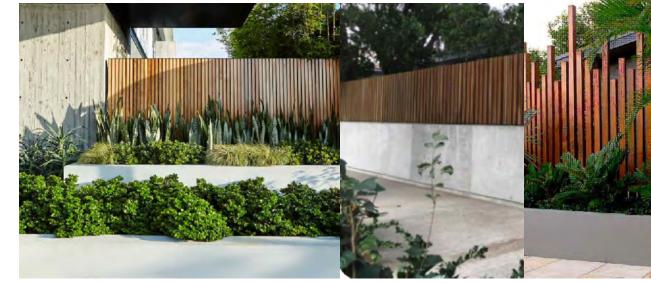

## SCUPLUTAL BENCH SEATING THROUGHOUT AMENITY AREA

EXTERIOR BUILDING WALL

RAISED PLANTER WITH FEATURE PLANTINGS AND OPPORTUNITIES FOR SEATING

EXTERIOR BUILDING WALL ROW OF LARGE AND MEDIUM CANOPY DECIDUOUS TREES TO OFFSET EXISTING TREES PRIVACY SCREENS BETWEEN EACH RESIDENTIAL UNIT PLANTING TO PROVIDE PRIVACY AND DELINEATE PUBLIC AND PRIVATE AREAS