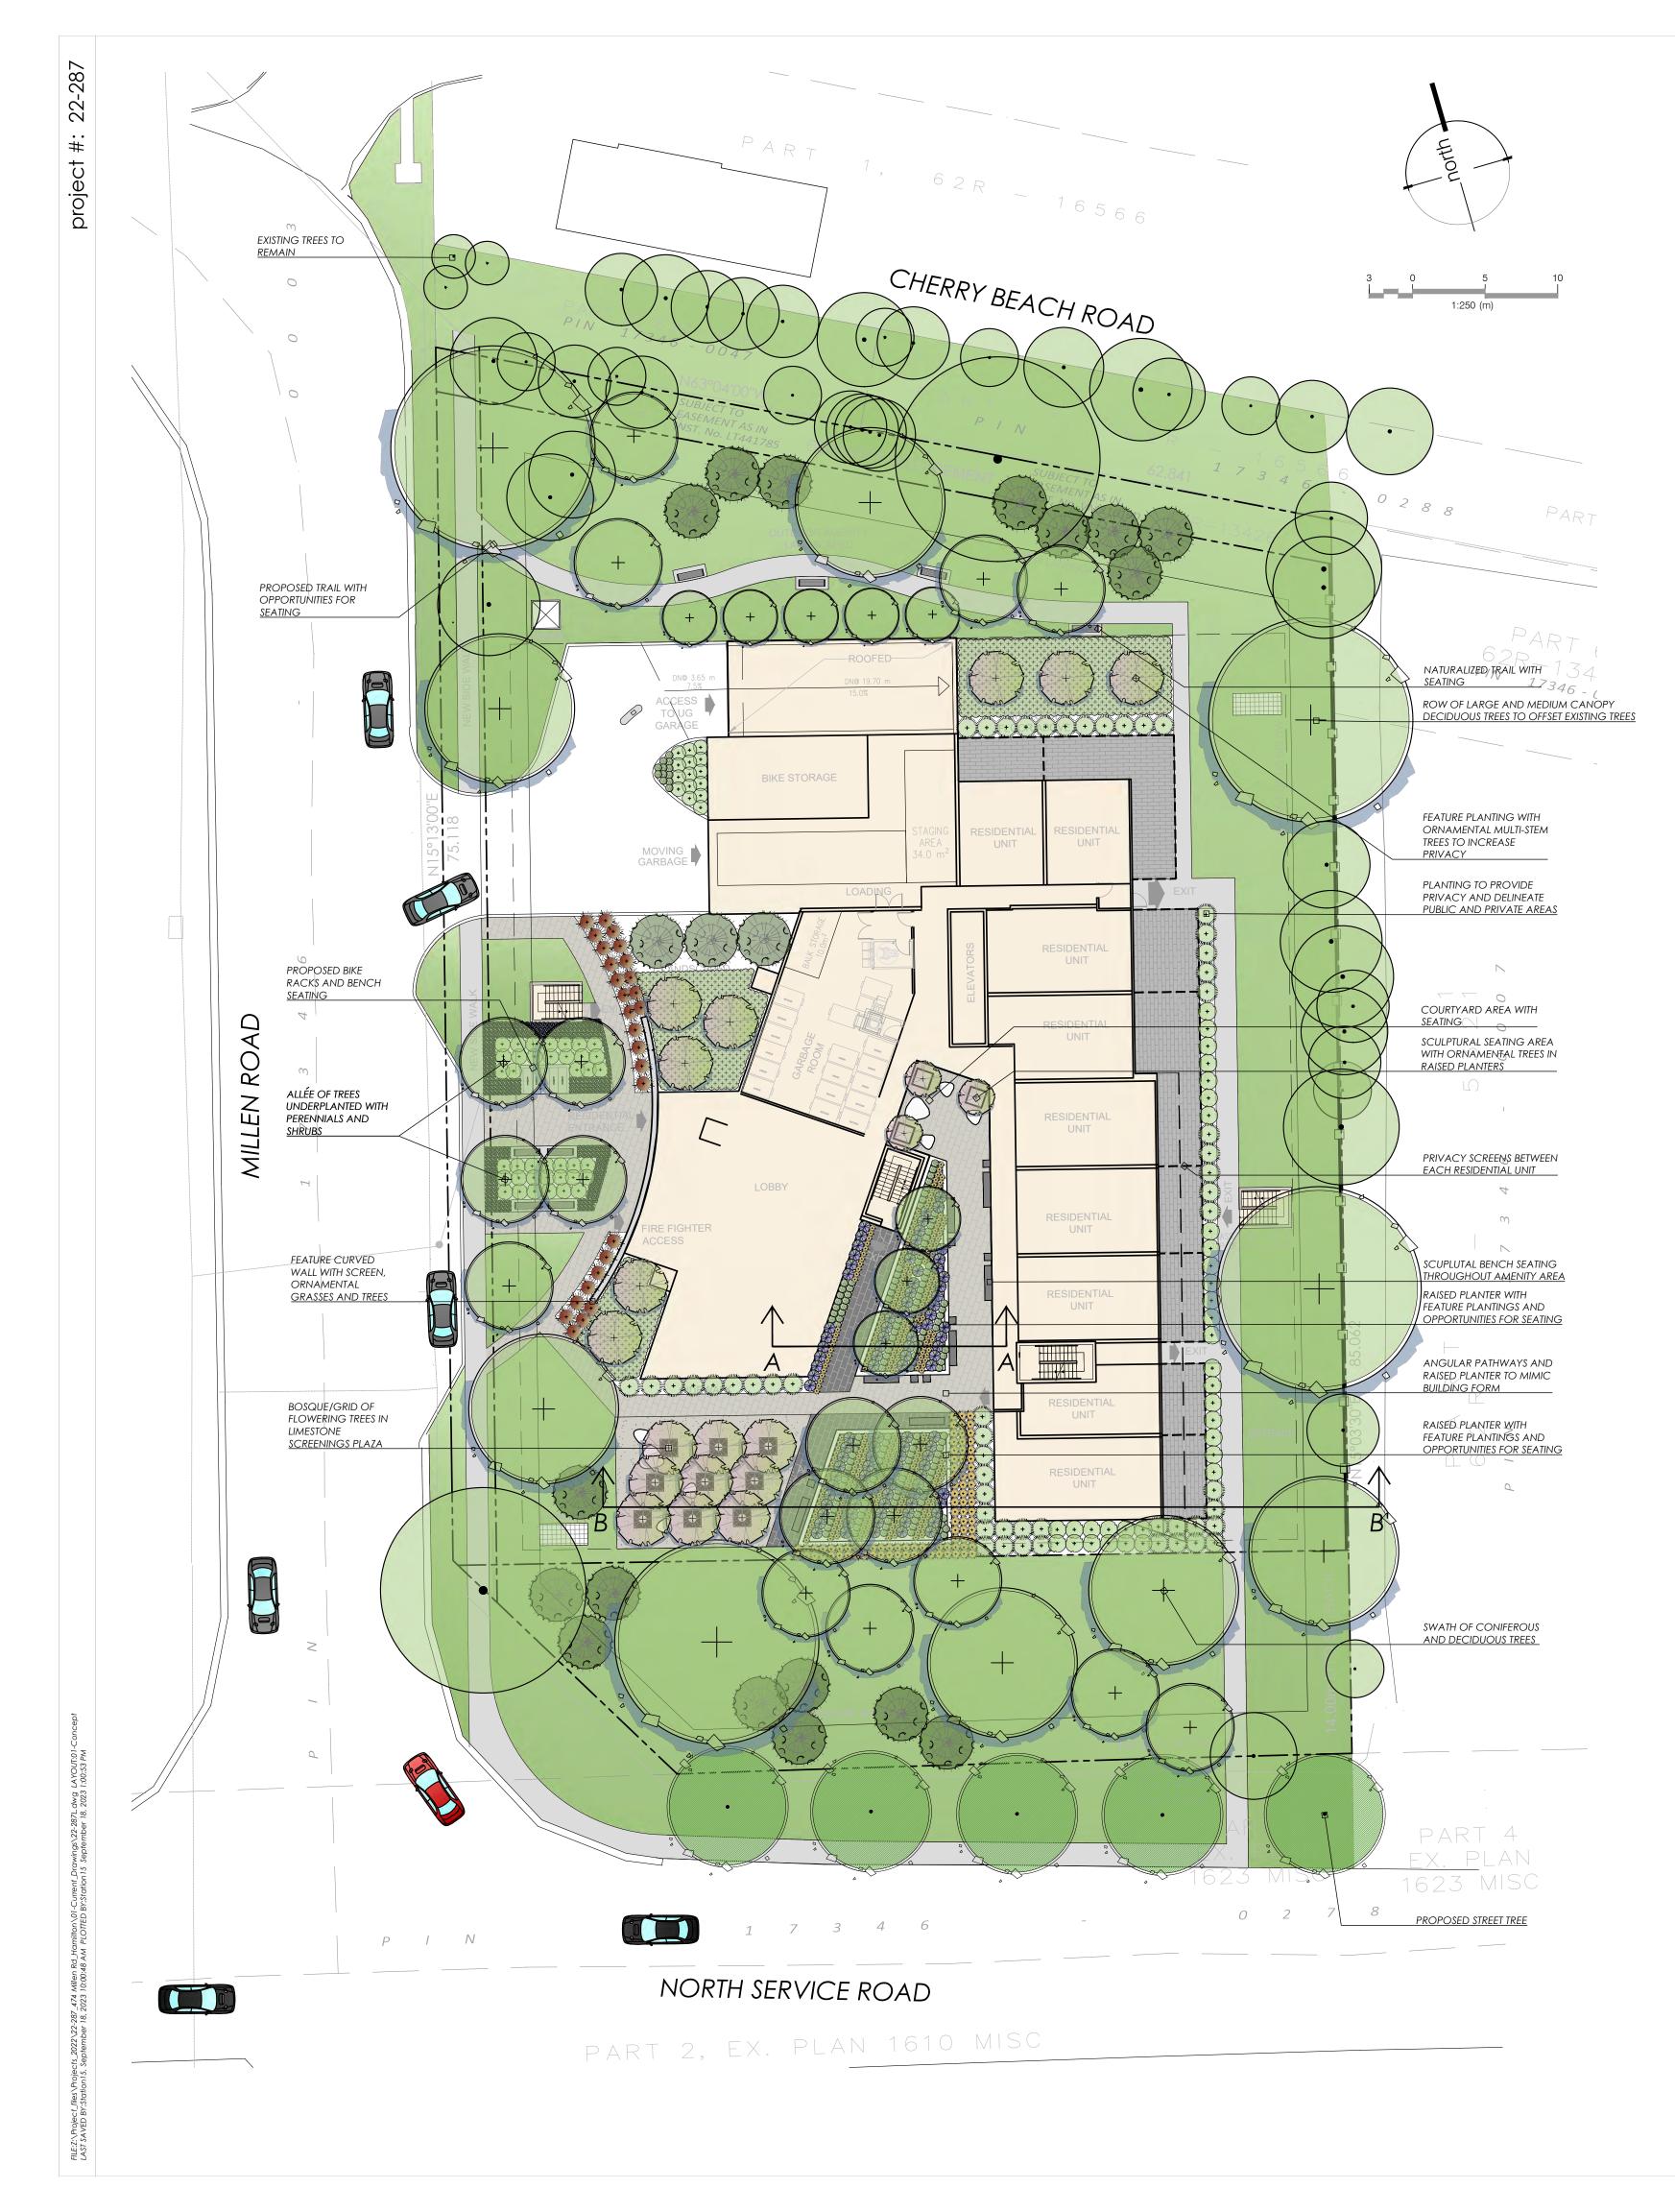

ANGULAR PATHWAYS TO MIMIC BUILDING FORM

SCULPTURAL SEATING

NATURALIZED TRAIL WITH SEATING

FEATURE CURVED WALL WITH SCREEN, ORNAMENTAL GRASSES AND TREES

BOSQUE/GRID OF FLOWERING DECIDUOUS TREES

| KEY MAP - N.T.S.                                                        |
|-------------------------------------------------------------------------|
| HAMILTON                                                                |
|                                                                         |
| QEW SITE Notifi Service Roda                                            |
| South a                                                                 |
| Arvin Avenue                                                            |
| Ferris Pork                                                             |
| Hunter<br>Estates Park                                                  |
| Estates Pork Barton Street                                              |
| Sherwood<br>Park                                                        |
|                                                                         |
| KEY MAP - N.T.S.<br>LEGEND                                              |
| property line                                                           |
| existing tree to remain                                                 |
|                                                                         |
| proposed deciduous tree                                                 |
| proposed coniferous tree                                                |
| proposed shrub                                                          |
| proposed perennial                                                      |
| existing elevation                                                      |
|                                                                         |
| min. 150mm topsoil, fine grade & sod                                    |
| C.I.P. concrete                                                         |
| precast concrete unit pavers                                            |
|                                                                         |
|                                                                         |
|                                                                         |
|                                                                         |
| NOT FOR CONSTRUCTION                                                    |
| ISSUED FOR REVIEW & COMMENTS ONLY                                       |
|                                                                         |
|                                                                         |
| REVISIONS/ SUBMISSIONS                                                  |
| #     DATE     DESCRIPTION       1     2023-01-19     Issued for review |
| 22023-07-25Issued for review32023-09-18Issued for review                |
|                                                                         |
|                                                                         |
| STAMP                                                                   |
|                                                                         |
|                                                                         |
|                                                                         |
| CLIENT                                                                  |
| Valour Capital                                                          |
| City of Hamilton                                                        |
| PROJECT                                                                 |
| 468 &474 Millen Road                                                    |
| Stoney Creek                                                            |
| MUNICIPAL FILE NUMBER                                                   |
|                                                                         |
|                                                                         |
| SHEET                                                                   |
|                                                                         |
|                                                                         |
| Landscape<br>Concept Plan                                               |
|                                                                         |
| Landscape<br>Concept Plan L-01<br>adesso design inc.                    |

www.adessodesigninc.ca

ELEVATION 'A-A' - Amenity area SCALE 1:50

ELEVATION 'B-B' - Landscape south elevation SCALE 1:100

P<sub>r</sub>.L.

Key map - n.t.s. HAMILTON KEY MAP - N.T.S. LEGEND property line NOT FOR CONSTRUCTION ISSUED FOR REVIEW & COMMENTS ONLY **REVISIONS/ SUBMISSIONS** # DATE DESCRIPTION 1 2023-01-19 Issued for review 2 2023-07-25 Issued for review 3 2023-09-18 Issued for review STAMP CLIENT Valour Capital MUNICIPALITY City of Hamilton PROJECT 468 &474 Millen Road Stoney Creek MUNICIPAL FILE NUMBER SHEET L-02 Landscape Elevations adesso design inc. Iandscape architecture 218 Locke Street South, 2nd Floor Hamilton, ON L8P 4B4 t. 905.526.8876 www.adessodesigninc.ca