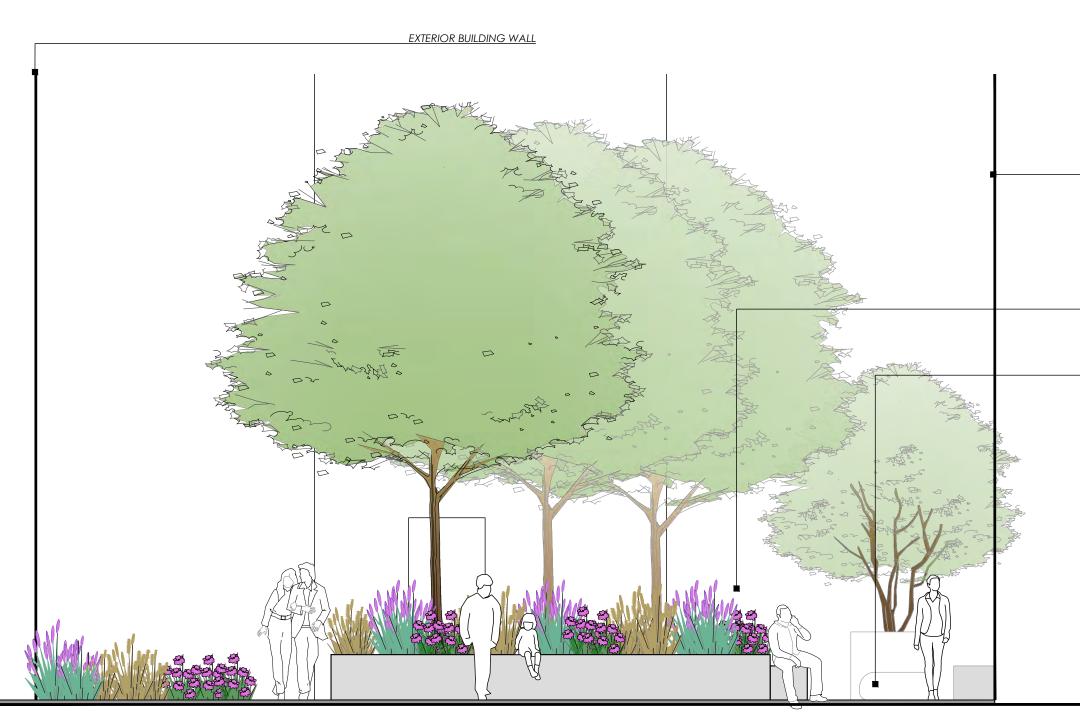

www.adessodesigninc.ca

ELEVATION 'A-A' - Amenity area SCALE 1:50

ELEVATION 'B-B' - Landscape south elevation SCALE 1:100

## EXTERIOR BUILDING WALL

COURTYARD AREA WITH SEATING

## SCUPLUTAL BENCH SEATING THROUGHOUT AMENITY AREA

EXTERIOR BUILDING WALL

RAISED PLANTER WITH FEATURE PLANTINGS AND OPPORTUNITIES FOR SEATING

EXTERIOR BUILDING WALL ROW OF LARGE AND MEDIUM CANOPY DECIDUOUS TREES TO OFFSET EXISTING TREES PRIVACY SCREENS BETWEEN EACH RESIDENTIAL UNIT PLANTING TO PROVIDE PRIVACY AND DELINEATE PUBLIC AND PRIVATE AREAS