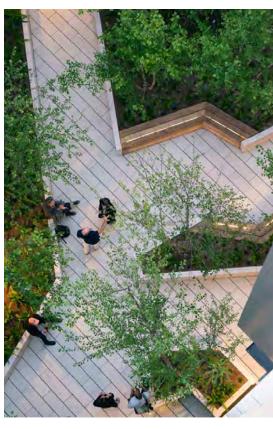

ANGULAR PATHWAYS TO MIMIC BUILDING FORM





SCULPTURAL SEATING



NATURALIZED TRAIL WITH SEATING





FEATURE CURVED WALL WITH SCREEN, ORNAMENTAL GRASSES AND TREES









BOSQUE/GRID OF FLOWERING DECIDUOUS TREES

| KEY MAP - N.T.S.                                                        |
|-------------------------------------------------------------------------|
| HAMILTON                                                                |
|                                                                         |
| QEW SITE Notifi Service Roda                                            |
| South a                                                                 |
| Arvin Avenue                                                            |
| Ferris Pork