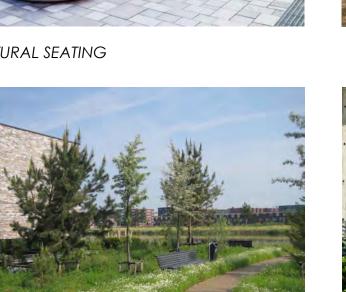

ANGULAR PATHWAYS TO MIMIC BUILDING FORM

SCULPTURAL SEATING

NATURALIZED TRAIL WITH SEATING

FEATURE CURVED WALL WITH SCREEN, ORNAMENTAL GRASSES AND TREES

BOSQUE/GRID OF FLOWERING DECIDUOUS TREES

| KEY MAP - N.T.S.                                                        |
|-------------------------------------------------------------------------|
| HAMILTON                                                                |
|                                                                         |
| QEW SITE Notifi Service Roda                                            |
| South a                                                                 |
| Arvin Avenue                                                            |
| Ferris Pork                                                             |
| Hunter<br>Estates Park                                                  |
| Estates Pork Barton Street                                              |
| Sherwood<br>Park                                                        |
|                                                                         |
| KEY MAP - N.T.S.<br>LEGEND                                              |
| property line                                                           |
| existing tree to remain                                                 |
|                                                                         |
| proposed deciduous tree                                                 |
| proposed coniferous tree                                                |
| proposed shrub                                                          |
| proposed perennial                                                      |
| existing elevation                                                      |
|                                                                         |
| min. 150mm topsoil, fine grade & sod                                    |
| C.I.P. concrete                                                         |
| precast concrete unit pavers                                            |
|                                                                         |
|                                                                         |
|                                                                         |
|                                                                         |
| NOT FOR CONSTRUCTION                                                    |
| ISSUED FOR REVIEW & COMMENTS ONLY                                       |
|                                                                         |
|                                                                         |
| REVISIONS/ SUBMISSIONS                                                  |
| #     DATE     DESCRIPTION       1     2023-01-19     Issued for review |
| 22023-07-25Issued for review32023-09-18Issued for review                |
|                                                                         |
|                                                                         |
| STAMP                                                                   |
|                                                                         |
|                                                                         |
|                                                                         |
| CLIENT                                                                  |
| Valour Capital                                                          |
| City of Hamilton                                                        |
| PROJECT                                                                 |
| 468 &474 Millen Road                                                    |
| Stoney Creek                                                            |
| MUNICIPAL FILE NUMBER                                                   |
|                                                                         |
|                                                                         |
| SHEET                                                                   |
|                                                                         |
|                                                                         |
| Landscape<br>Concept Plan                                               |
|                                                                         |
| Landscape<br>Concept Plan L-01<br>adesso design inc.                    |

## EXTERIOR BUILDING WALL

COURTYARD AREA WITH SEATING

## SCUPLUTAL BENCH SEATING THROUGHOUT AMENITY AREA

EXTERIOR BUILDING WALL

RAISED PLANTER WITH FEATURE PLANTINGS AND OPPORTUNITIES FOR SEATING

EXTERIOR BUILDING WALL ROW OF LARGE AND MEDIUM CANOPY DECIDUOUS TREES TO OFFSET EXISTING TREES PRIVACY SCREENS BETWEEN EACH RESIDENTIAL UNIT PLANTING TO PROVIDE PRIVACY AND DELINEATE PUBLIC AND PRIVATE AREAS