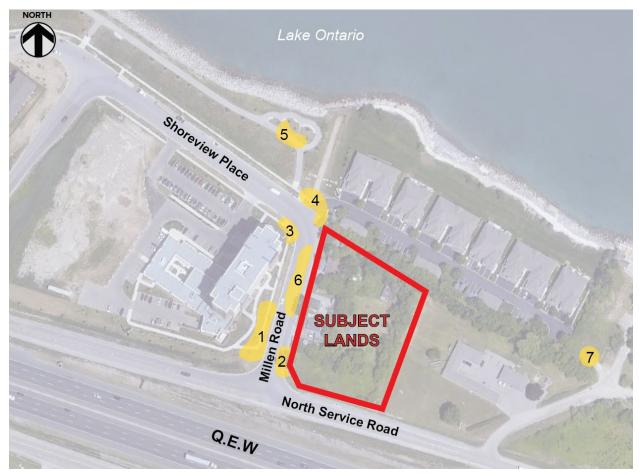

# **Site Photo Tour**

A Photo Tour showcasing the Subject Lands has been prepared for the Design Review Panel (DRP) meeting. Photos of the subject lands (464 Millen Road—474 Millen Road) and surrounding context have been taken from seven (7) different locations along the perimeter of the site and its surroundings. The Key Map below shows the locations of the photos that were taken on Tuesday, September 5, 2023 and September 16, 2023. The yellow areas represent the approximate location where photographs were taken.

Figure 1: Key Map

View of Subject Lands looking northeast

Sidewalk along Millen Road abutting the existing retirement building (west side of Millen Road), looking northwards

View from Millen Road towards the Subject Lands and North Service Road, looking southwards