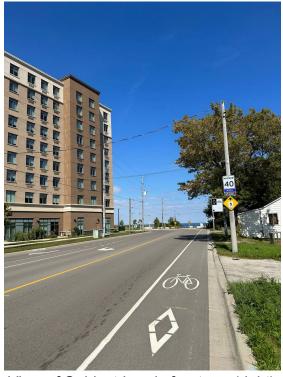

Figure 1: Key Map

View of Subject Lands looking northeast

Sidewalk along Millen Road abutting the existing retirement building (west side of Millen Road), looking northwards

View from Millen Road towards the Subject Lands and North Service Road, looking southwards

View of Subject Lands frontage (right), Millen Road (centre) & the retirement building (left) looking northeast

View of Subject Lands frontage along Millen Road (left) looking southwards towards North Service Road