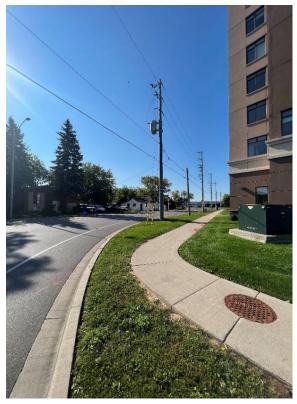

Figure 1: Key Map

View of Subject Lands looking northeast

Sidewalk along Millen Road abutting the existing retirement building (west side of Millen Road), looking northwards

View from Millen Road towards the Subject Lands and North Service Road, looking southwards

View of 9-storey retirement building on Millen Road, looking northwest

View of Subject Lands from intersection of Shoreview Place & Millen Road looking Southeast

View of existing sidewalk and bike lane on Shoreview Place (right) looking Northwest