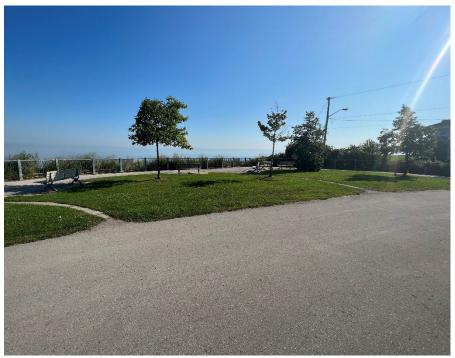

View of existing sidewalk and bike lane, as well as access to the paved multi-use trail network, looking northwest

View along Subject Lands frontage along Millen Road looking southeast

View towards Subject Lands from existing parkette, looking southeast

View of existing parkette/amenity space looking towards Lake Ontario

472 Millen Road (left), 470 Millen Road (centre) and 468 Millen Road (right)

View of the low-rise residential (Bal Harbour) from Given Road, looking northwest