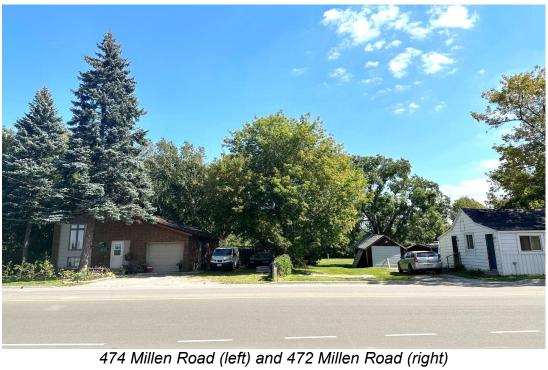

View of existing parkette/amenity space looking towards Lake Ontario

472 Millen Road (left), 470 Millen Road (centre) and 468 Millen Road (right)

View of the low-rise residential (Bal Harbour) from Given Road, looking northwest