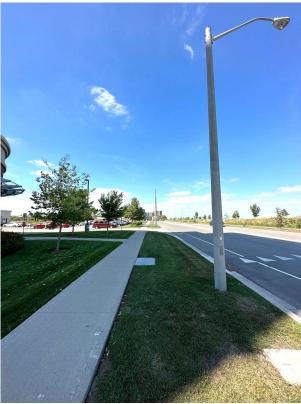

Figure 1: Key Map

View of Subject Lands looking northeast

Sidewalk along Millen Road abutting the existing retirement building (west side of Millen Road), looking northwards

View from Millen Road towards the Subject Lands and North Service Road, looking southwards

View of Subject Lands frontage (right), Millen Road (centre) & the retirement building (left) looking northeast

View of Subject Lands frontage along Millen Road (left) looking southwards towards North Service Road