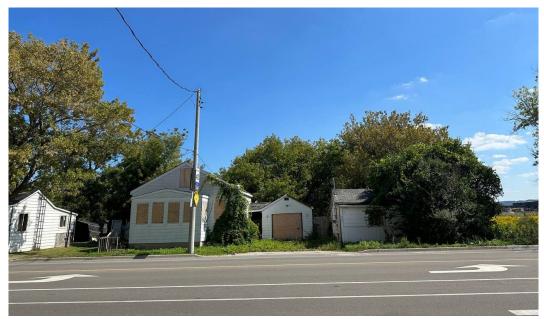

View of Subject Lands frontage (right), Millen Road (centre) & the retirement building (left) looking northeast

View of Subject Lands frontage along Millen Road (left) looking southwards towards North Service Road