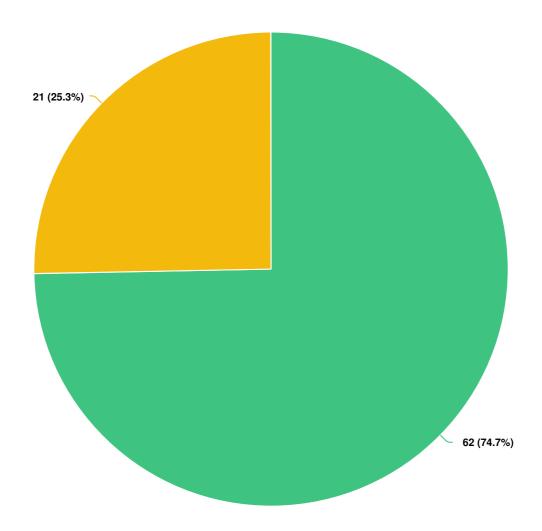

# 3 Which concept for the Eastwood Park Spray Pad do you prefer?

Mandatory Question (83 response(s)) Question type: Radio Button Question