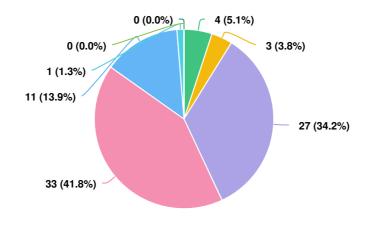

#### **Question options**

Optional question (79 response(s), 4 skipped) Question type: Dropdown Question