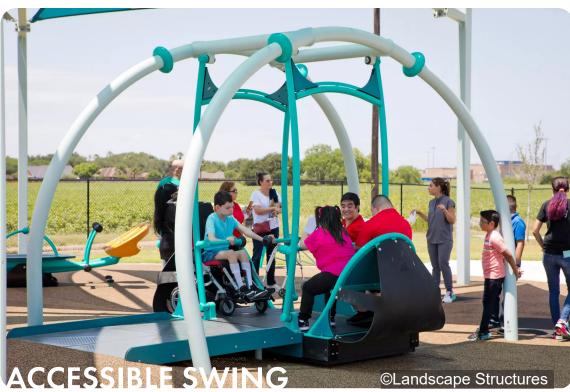

## **ENLARGEMENT SITE PLAN**

- 01 WATER FEATURE
- © GATHERING SPACE WITH PLAY ZONE
- 03 MUSIC PLAY EQUIPMENT
- (04) SENSORY TUNNEL
- 05 PLAY TOWER
- 66 SHADE STRUCTURE
- (07) TABLE AND CHAIRS
- 08 SWING SET
- 9 ACCESSIBLE SWING
- 10 ROUNDABOUT
- 11) EMBANKMENT SLIDE
- 12 EMBANKMENT CLIMBING
- (13) EMBANKMENT HILL CLIMB NET
- POD CLIMBER (TYP.)
- (15) COMMUNICATION BOARD
- 16 SEESAW
- 77 RETAINING WALL
- 18 SEAT WALL
- 19 FEATURE PLAY WALL
- 20 BENCH (TYP.)