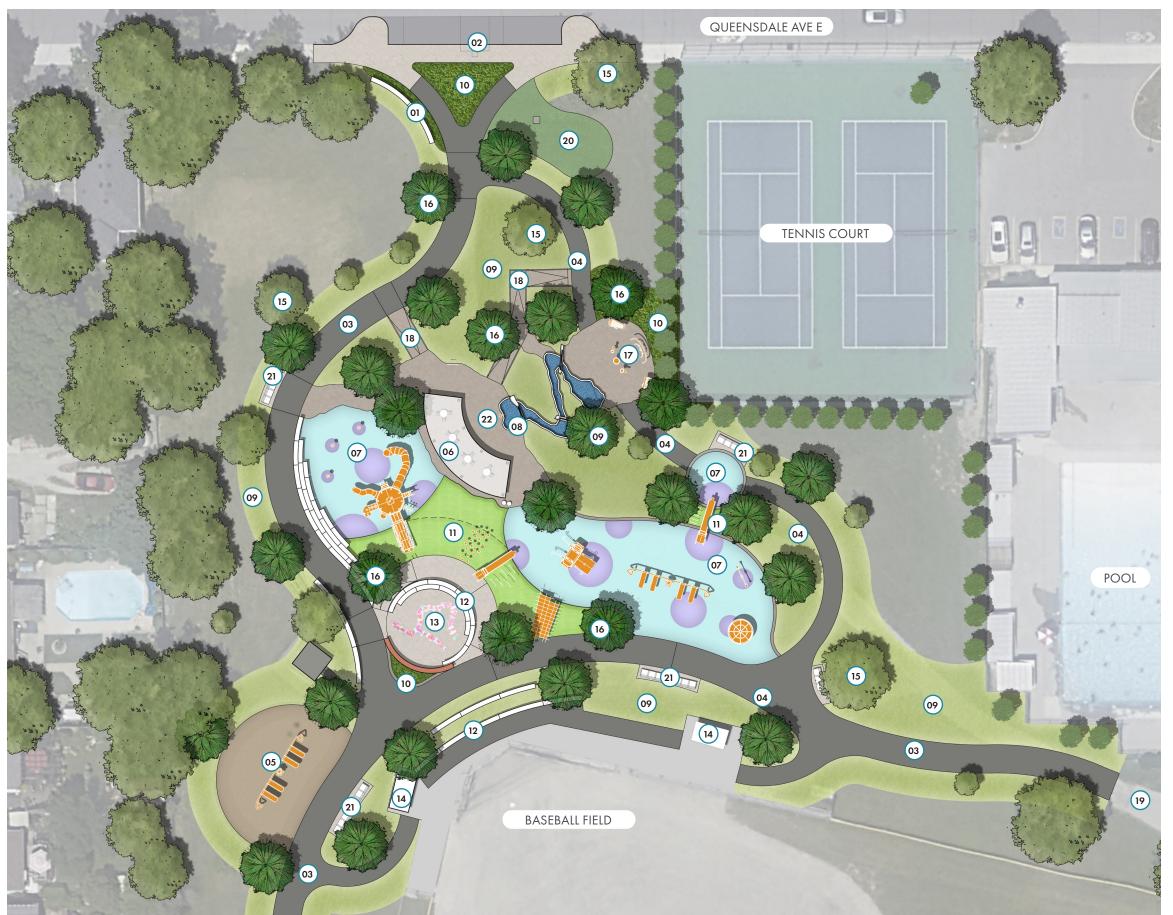

### **OVERALL SITE PLAN**

- PARK ENTRANCE & SIGNAGE
- ©2 SIDEWALK AND LAYBY IMPROVEMENT
- 3M TRAIL (TYP.)
- 04) 2M SIDEWALK (TYP.)
- (05) SWING SET PLAYGROUND (MULCH)
- 66) SHADE STRUCTURE WITH FURNITURE
- PLAYGROUND AREA (POURED IN PLACERUBBER SURFACING)
- 08 WATER FEATURE
- 09 LAWN
- 10 PLANTING AREA
- 11) PLAY EMBANKMENT
- (12) SEAT WALL
- (13) KIDS GATHERING SPACE AND AMPHITHEATER
- 14 BLEACHER SEATING (EXISTING)
- 15 EXISTING TREES (TYP.)
- 16 PROPOSED TREES (TYP.)
- MUSIC PLAY AREA
- 18 ACCESSIBLE RAMP
- (19) EXISTING TRAIL
- 20 BIOSWALE IMPROVEMENTS
- BENCH (TYP.)
- (22) GATHERING PLAZA