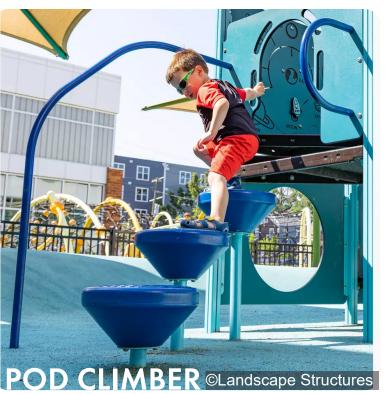

## **ENLARGEMENT SITE PLAN**

- 01 WATER FEATURE
- © GATHERING SPACE WITH PLAY ZONE
- 03 MUSIC PLAY EQUIPMENT
- (04) SENSORY TUNNEL
- 05 PLAY TOWER
- 66 SHADE STRUCTURE
- (07) TABLE AND CHAIRS
- 08 SWING SET
- 9 ACCESSIBLE SWING
- 10 ROUNDABOUT
- 11) EMBANKMENT SLIDE
- 12 EMBANKMENT CLIMBING
- (13) EMBANKMENT HILL CLIMB NET
- POD CLIMBER (TYP.)
- (15) COMMUNICATION BOARD
- 16 SEESAW
- 77 RETAINING WALL
- 18 SEAT WALL
- 19 FEATURE PLAY WALL
- 20 BENCH (TYP.)