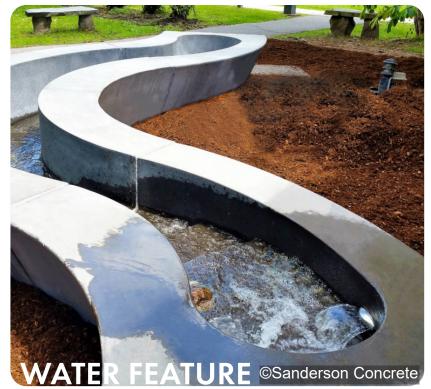

### **OVERALL SITE PLAN**

- PARK ENTRANCE & SIGNAGE
- ©2 SIDEWALK AND LAYBY IMPROVEMENT
- 3M TRAIL (TYP.)
- 04) 2M SIDEWALK (TYP.)
- (05) SWING SET PLAYGROUND (MULCH)
- 66) SHADE STRUCTURE WITH FURNITURE
- PLAYGROUND AREA (POURED IN PLACERUBBER SURFACING)
- 08 WATER FEATURE
- 09 LAWN
- 10 PLANTING AREA
- 11) PLAY EMBANKMENT
- (12) SEAT WALL
- (13) KIDS GATHERING SPACE AND AMPHITHEATER
- 14 BLEACHER SEATING (EXISTING)
- 15 EXISTING TREES (TYP.)
- 16 PROPOSED TREES (TYP.)
- MUSIC PLAY AREA
- 18 ACCESSIBLE RAMP
- (19) EXISTING TRAIL
- 20 BIOSWALE IMPROVEMENTS
- BENCH (TYP.)
- (22) GATHERING PLAZA

## **ENLARGEMENT SITE PLAN**

- 01 WATER FEATURE
- © GATHERING SPACE WITH PLAY ZONE
- 03 MUSIC PLAY EQUIPMENT
- (04) SENSORY TUNNEL
- 05 PLAY TOWER
- 66 SHADE STRUCTURE
- (07) TABLE AND CHAIRS
- 08 SWING SET
- 9 ACCESSIBLE SWING
- 10 ROUNDABOUT
- 11) EMBANKMENT SLIDE
- 12 EMBANKMENT CLIMBING
- (13) EMBANKMENT HILL CLIMB NET
- POD CLIMBER (TYP.)
- (15) COMMUNICATION BOARD
- 16 SEESAW
- 77 RETAINING WALL
- 18 SEAT WALL
- 19 FEATURE PLAY WALL
- 20 BENCH (TYP.)