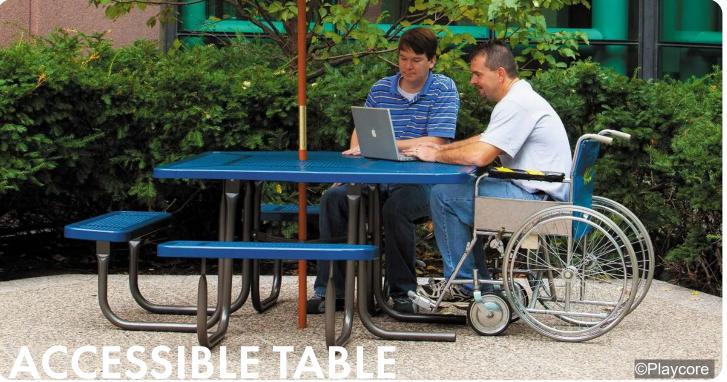

P.)
- 16 PROPOSED TREES (TYP.)
- MUSIC PLAY AREA
- 18 ACCESSIBLE RAMP
- (19) EXISTING TRAIL
- 20 BIOSWALE IMPROVEMENTS
- BENCH (TYP.)
- (22) GATHERING PLAZA









### INCH PARK INCLUSIVE PLAY SPACE// CONCEPT DESIGN



## **ENLARGEMENT SITE PLAN**

- 01 WATER FEATURE
- © GATHERING SPACE WITH PLAY ZONE
- 03 MUSIC PLAY EQUIPMENT
- (04) SENSORY TUNNEL
- 05 PLAY TOWER
- 66 SHADE STRUCTURE
- (07) TABLE AND CHAIRS
- 08 SWING SET
- 9 ACCESSIBLE SWING
- 10 ROUNDABOUT
- 11) EMBANKMENT SLIDE
- 12 EMBANKMENT CLIMBING
- (13) EMBANKMENT HILL CLIMB NET
- POD CLIMBER (TYP.)
- (15) COMMUNICATION BOARD
- 16 SEESAW
- 77 RETAINING WALL
- 18 SEAT WALL
- 19 FEATURE PLAY WALL
- 20 BENCH (TYP.)

# **PLAYGROUND**











# **PLAYGROUND**











## **PLAYGROUND**











# **DESIGN ELEMENTS**

























**ACCESSIBLE MERRY ROUND** 

©Landscape Structures





# **TOWER WITH SENSORY TUNNEL**