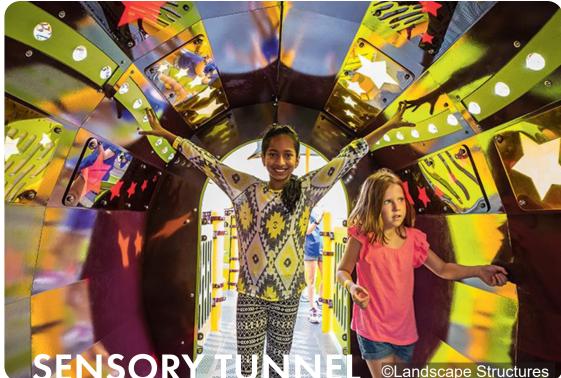

## **ENLARGEMENT SITE PLAN**

- 01 WATER FEATURE
- © GATHERING SPACE WITH PLAY ZONE
- 03 MUSIC PLAY EQUIPMENT
- (04) SENSORY TUNNEL
- 05 PLAY TOWER
- 66 SHADE STRUCTURE
- (07) TABLE AND CHAIRS
- 08 SWING SET
- 9 ACCESSIBLE SWING
- 10 ROUNDABOUT
- 11) EMBANKMENT SLIDE
- 12 EMBANKMENT CLIMBING
- (13) EMBANKMENT HILL CLIMB NET
- POD CLIMBER (TYP.)
- (15) COMMUNICATION BOARD
- 16 SEESAW
- 77 RETAINING WALL
- 18 SEAT WALL
- 19 FEATURE PLAY WALL
- 20 BENCH (TYP.)

# **TOWER WITH SENSORY TUNNEL**