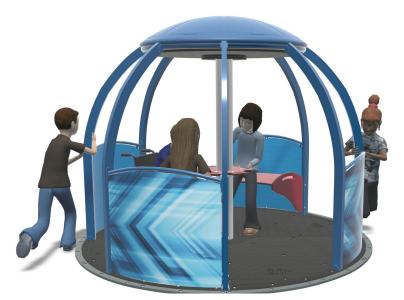

SED TREES (TYP.)
- MUSIC PLAY AREA
- 18 ACCESSIBLE RAMP
- (19) EXISTING TRAIL
- 20 BIOSWALE IMPROVEMENTS
- BENCH (TYP.)
- (22) GATHERING PLAZA









### INCH PARK INCLUSIVE PLAY SPACE// CONCEPT DESIGN



## **ENLARGEMENT SITE PLAN**

- 01 WATER FEATURE
- © GATHERING SPACE WITH PLAY ZONE
- 03 MUSIC PLAY EQUIPMENT
- (04) SENSORY TUNNEL
- 05 PLAY TOWER
- 66 SHADE STRUCTURE
- (07) TABLE AND CHAIRS
- 08 SWING SET
- 9 ACCESSIBLE SWING
- 10 ROUNDABOUT
- 11) EMBANKMENT SLIDE
- 12 EMBANKMENT CLIMBING
- (13) EMBANKMENT HILL CLIMB NET
- POD CLIMBER (TYP.)
- (15) COMMUNICATION BOARD
- 16 SEESAW
- 77 RETAINING WALL
- 18 SEAT WALL
- 19 FEATURE PLAY WALL
- 20 BENCH (TYP.)

# **PLAYGROUND**











# **PLAYGROUND**











## **PLAYGROUND**











# **DESIGN ELEMENTS**

























**ACCESSIBLE MERRY ROUND** 

©Landscape Structures





# **TOWER WITH SENSORY TUNNEL**