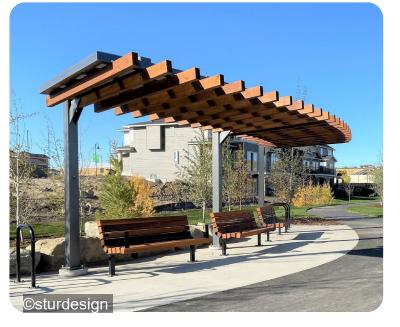

### **OVERALL SITE PLAN**

- PARK ENTRANCE & SIGNAGE
- ©2 SIDEWALK AND LAYBY IMPROVEMENT
- 3M TRAIL (TYP.)
- 04) 2M SIDEWALK (TYP.)
- (05) SWING SET PLAYGROUND (MULCH)
- 66) SHADE STRUCTURE WITH FURNITURE
- PLAYGROUND AREA (POURED IN PLACERUBBER SURFACING)
- 08 WATER FEATURE
- 09 LAWN
- 10 PLANTING AREA
- 11) PLAY EMBANKMENT
- (12) SEAT WALL
- (13) KIDS GATHERING SPACE AND AMPHITHEATER
- 14 BLEACHER SEATING (EXISTING)
- 15 EXISTING TREES (TYP.)
- 16 PROPOSED TREES (TYP.)
- MUSIC PLAY AREA
- 18 ACCESSIBLE RAMP
- (19) EXISTING TRAIL
- 20 BIOSWALE IMPROVEMENTS
- BENCH (TYP.)
- (22) GATHERING PLAZA