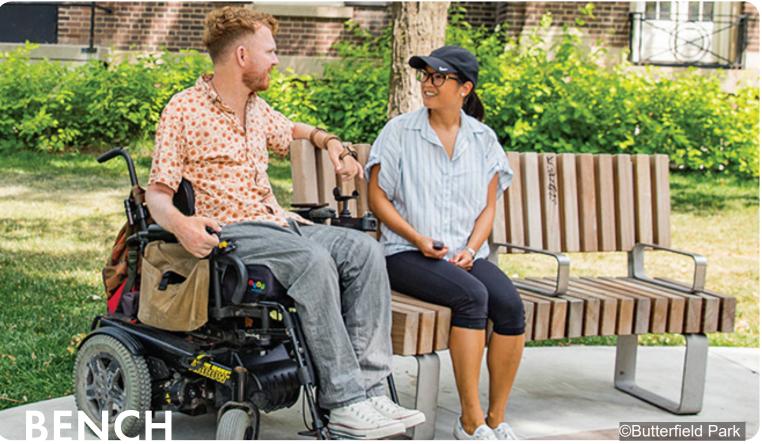

### **OVERALL SITE PLAN**

- PARK ENTRANCE & SIGNAGE
- ©2 SIDEWALK AND LAYBY IMPROVEMENT
- 3M TRAIL (TYP.)
- 04) 2M SIDEWALK (TYP.)
- (05) SWING SET PLAYGROUND (MULCH)
- 66) SHADE STRUCTURE WITH FURNITURE
- PLAYGROUND AREA (POURED IN PLACERUBBER SURFACING)
- 08 WATER FEATURE
- 09 LAWN
- 10 PLANTING AREA
- 11) PLAY EMBANKMENT
- (12) SEAT WALL
- (13) KIDS GATHERING SPACE AND AMPHITHEATER
- 14 BLEACHER SEATING (EXISTING)
- 15 EXISTING TREES (TYP.)
- 16 PROPOSED TREES (TYP.)
- MUSIC PLAY AREA
- 18 ACCESSIBLE RAMP
- (19) EXISTING TRAIL
- 20 BIOSWALE IMPROVEMENTS
- BENCH (TYP.)
- (22) GATHERING PLAZA

## **ENLARGEMENT SITE PLAN**

- 01 WATER FEATURE
- © GATHERING SPACE WITH PLAY ZONE
- 03 MUSIC PLAY EQUIPMENT
- (04) SENSORY TUNNEL
- 05 PLAY TOWER
- 66 SHADE STRUCTURE
- (07) TABLE AND CHAIRS
- 08 SWING SET
- 9 ACCESSIBLE SWING
- 10 ROUNDABOUT
- 11) EMBANKMENT SLIDE
- 12 EMBANKMENT CLIMBING
- (13) EMBANKMENT HILL CLIMB NET
- POD CLIMBER (TYP.)
- (15) COMMUNICATION BOARD
- 16 SEESAW
- 77 RETAINING WALL
- 18 SEAT WALL
- 19 FEATURE PLAY WALL
- 20 BENCH (TYP.)