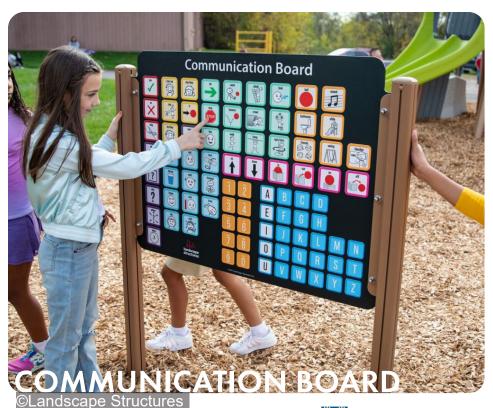

## **ENLARGEMENT SITE PLAN**

- 01 WATER FEATURE
- © GATHERING SPACE WITH PLAY ZONE
- 03 MUSIC PLAY EQUIPMENT
- (04) SENSORY TUNNEL
- 05 PLAY TOWER
- 66 SHADE STRUCTURE
- (07) TABLE AND CHAIRS
- 08 SWING SET
- 9 ACCESSIBLE SWING
- 10 ROUNDABOUT
- 11) EMBANKMENT SLIDE
- 12 EMBANKMENT CLIMBING
- (13) EMBANKMENT HILL CLIMB NET
- POD CLIMBER (TYP.)
- (15) COMMUNICATION BOARD
- 16 SEESAW
- 77 RETAINING WALL
- 18 SEAT WALL
- 19 FEATURE PLAY WALL
- 20 BENCH (TYP.)