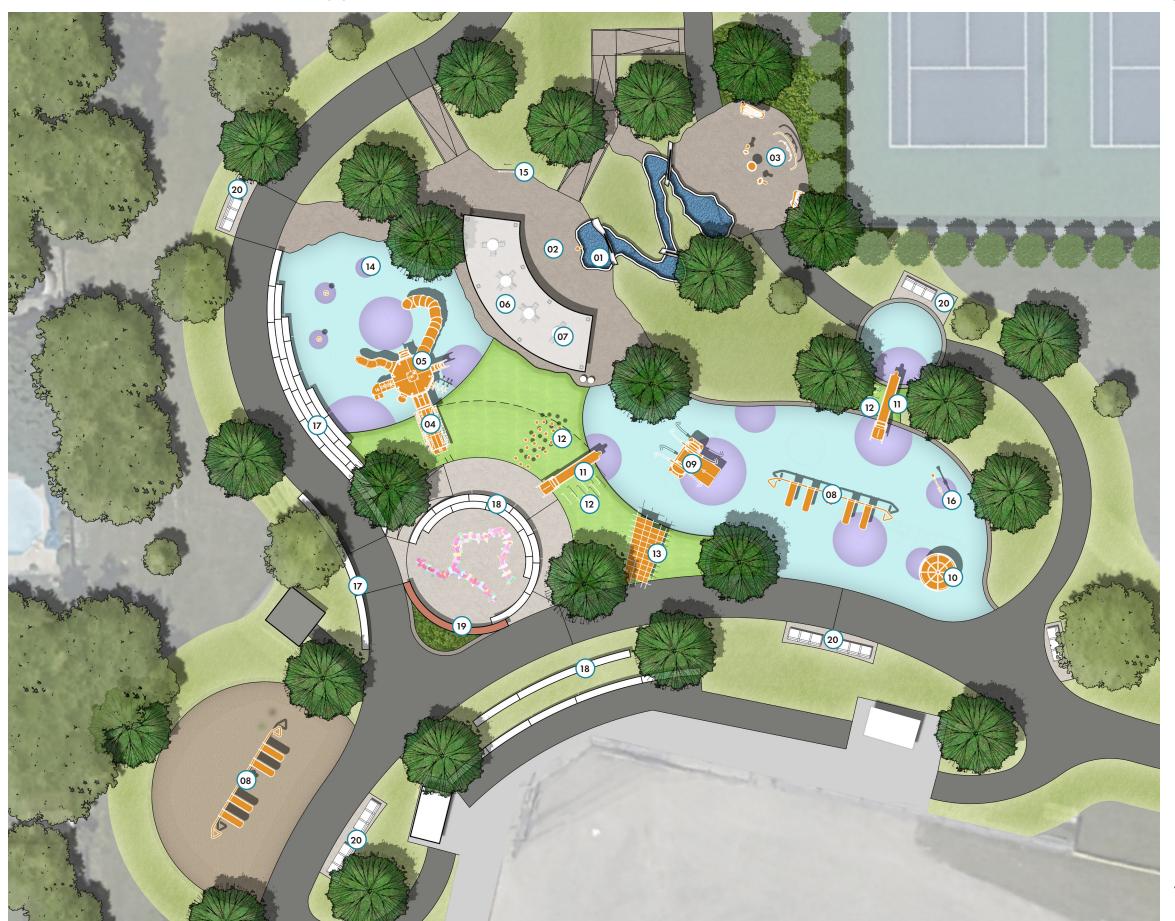

## **ENLARGEMENT SITE PLAN**

- 01 WATER FEATURE
- © GATHERING SPACE WITH PLAY ZONE
- 03 MUSIC PLAY EQUIPMENT
- (04) SENSORY TUNNEL
- 05 PLAY TOWER
- 66 SHADE STRUCTURE
- (07) TABLE AND CHAIRS
- 08 SWING SET
- 9 ACCESSIBLE SWING
- 10 ROUNDABOUT
- 11) EMBANKMENT SLIDE
- 12 EMBANKMENT CLIMBING
- (13) EMBANKMENT HILL CLIMB NET
- POD CLIMBER (TYP.)
- (15) COMMUNICATION BOARD
- 16 SEESAW
- 77 RETAINING WALL
- 18 SEAT WALL
- 19 FEATURE PLAY WALL
- 20 BENCH (TYP.)