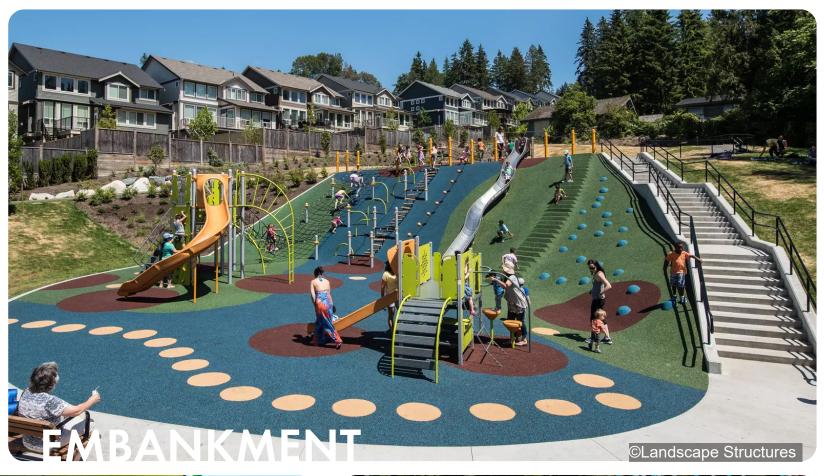

### **OVERALL SITE PLAN**

- PARK ENTRANCE & SIGNAGE
- ©2 SIDEWALK AND LAYBY IMPROVEMENT
- 3M TRAIL (TYP.)
- 04) 2M SIDEWALK (TYP.)
- (05) SWING SET PLAYGROUND (MULCH)
- 66) SHADE STRUCTURE WITH FURNITURE
- PLAYGROUND AREA (POURED IN PLACERUBBER SURFACING)
- 08 WATER FEATURE
- 09 LAWN
- 10 PLANTING AREA
- 11) PLAY EMBANKMENT
- (12) SEAT WALL
- (13) KIDS GATHERING SPACE AND AMPHITHEATER
- 14 BLEACHER SEATING (EXISTING)
- 15 EXISTING TREES (TYP.)
- 16 PROPOSED TREES (TYP.)
- MUSIC PLAY AREA
- 18 ACCESSIBLE RAMP
- (19) EXISTING TRAIL
- 20 BIOSWALE IMPROVEMENTS
- BENCH (TYP.)
- (22) GATHERING PLAZA

## **ENLARGEMENT SITE PLAN**

- 01 WATER FEATURE
- © GATHERING SPACE WITH PLAY ZONE
- 03 MUSIC PLAY EQUIPMENT
- (04) SENSORY TUNNEL
- 05 PLAY TOWER
- 66 SHADE STRUCTURE
- (07) TABLE AND CHAIRS
- 08 SWING SET
- 9 ACCESSIBLE SWING
- 10 ROUNDABOUT
- 11) EMBANKMENT SLIDE
- 12 EMBANKMENT CLIMBING
- (13) EMBANKMENT HILL CLIMB NET
- POD CLIMBER (TYP.)
- (15) COMMUNICATION BOARD
- 16 SEESAW
- 77 RETAINING WALL
- 18 SEAT WALL
- 19 FEATURE PLAY WALL
- 20 BENCH (TYP.)