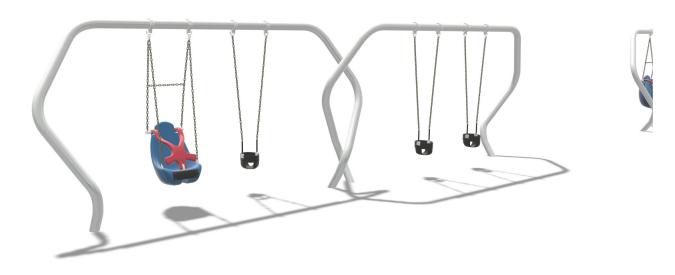

## **ENLARGEMENT SITE PLAN**

- 01 WATER FEATURE
- © GATHERING SPACE WITH PLAY ZONE
- 03 MUSIC PLAY EQUIPMENT
- (04) SENSORY TUNNEL
- 05 PLAY TOWER
- 66 SHADE STRUCTURE
- (07) TABLE AND CHAIRS
- 08 SWING SET
- 9 ACCESSIBLE SWING
- 10 ROUNDABOUT
- 11) EMBANKMENT SLIDE
- 12 EMBANKMENT CLIMBING
- (13) EMBANKMENT HILL CLIMB NET
- POD CLIMBER (TYP.)
- (15) COMMUNICATION BOARD
- 16 SEESAW
- 77 RETAINING WALL
- 18 SEAT WALL
- 19 FEATURE PLAY WALL
- 20 BENCH (TYP.)