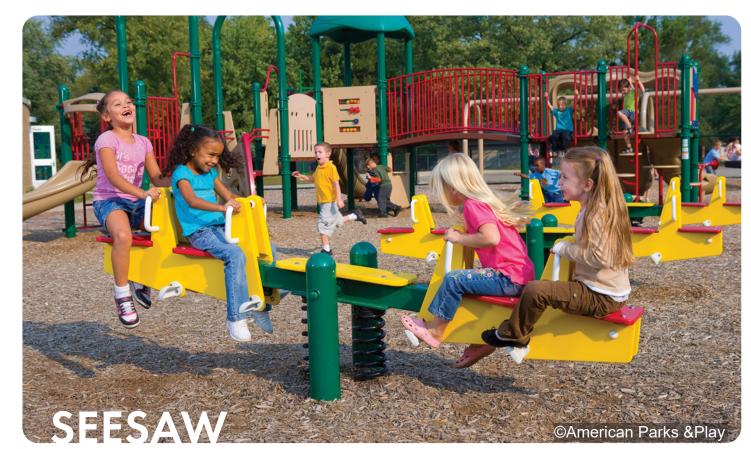

## **ENLARGEMENT SITE PLAN**

- 01 WATER FEATURE
- © GATHERING SPACE WITH PLAY ZONE
- 03 MUSIC PLAY EQUIPMENT
- (04) SENSORY TUNNEL
- 05 PLAY TOWER
- 66 SHADE STRUCTURE
- (07) TABLE AND CHAIRS
- 08 SWING SET
- 9 ACCESSIBLE SWING
- 10 ROUNDABOUT
- 11) EMBANKMENT SLIDE
- 12 EMBANKMENT CLIMBING
- (13) EMBANKMENT HILL CLIMB NET
- POD CLIMBER (TYP.)
- (15) COMMUNICATION BOARD
- 16 SEESAW
- 77 RETAINING WALL
- 18 SEAT WALL
- 19 FEATURE PLAY WALL
- 20 BENCH (TYP.)