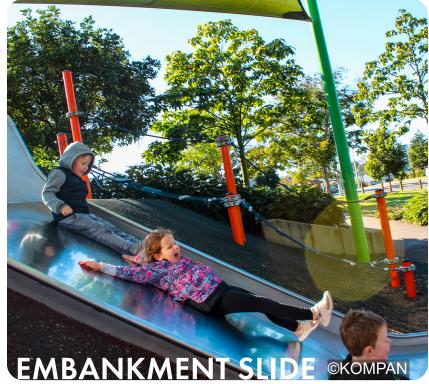

## **ENLARGEMENT SITE PLAN**

- 01 WATER FEATURE
- © GATHERING SPACE WITH PLAY ZONE
- 03 MUSIC PLAY EQUIPMENT
- (04) SENSORY TUNNEL
- 05 PLAY TOWER
- 66 SHADE STRUCTURE
- (07) TABLE AND CHAIRS
- 08 SWING SET
- 9 ACCESSIBLE SWING
- 10 ROUNDABOUT
- 11) EMBANKMENT SLIDE
- 12 EMBANKMENT CLIMBING
- (13) EMBANKMENT HILL CLIMB NET
- POD CLIMBER (TYP.)
- (15) COMMUNICATION BOARD
- 16 SEESAW
- 77 RETAINING WALL
- 18 SEAT WALL
- 19 FEATURE PLAY WALL
- 20 BENCH (TYP.)