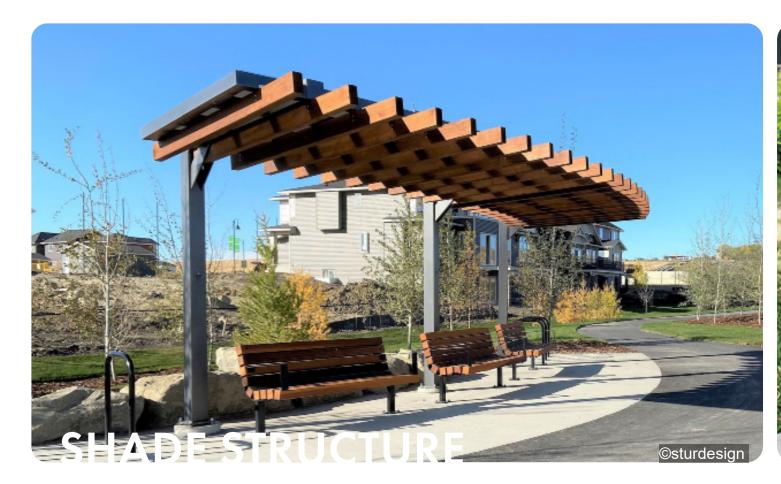

### **OVERALL SITE PLAN**

- PARK ENTRANCE & SIGNAGE
- ©2 SIDEWALK AND LAYBY IMPROVEMENT
- 3M TRAIL (TYP.)
- 04) 2M SIDEWALK (TYP.)
- (05) SWING SET PLAYGROUND (MULCH)
- 66) SHADE STRUCTURE WITH FURNITURE
- PLAYGROUND AREA (POURED IN PLACERUBBER SURFACING)
- 08 WATER FEATURE
- 09 LAWN
- 10 PLANTING AREA
- 11) PLAY EMBANKMENT
- (12) SEAT WALL
- (13) KIDS GATHERING SPACE AND AMPHITHEATER
- 14 BLEACHER SEATING (EXISTING)
- 15 EXISTING TREES (TYP.)
- 16 PROPOSED TREES (TYP.)
- MUSIC PLAY AREA
- 18 ACCESSIBLE RAMP
- (19) EXISTING TRAIL
- 20 BIOSWALE IMPROVEMENTS
- BENCH (TYP.)
- (22) GATHERING PLAZA

## **ENLARGEMENT SITE PLAN**

- 01 WATER FEATURE
- © GATHERING SPACE WITH PLAY ZONE
- 03 MUSIC PLAY EQUIPMENT
- (04) SENSORY TUNNEL
- 05 PLAY TOWER
- 66 SHADE STRUCTURE
- (07) TABLE AND CHAIRS
- 08 SWING SET
- 9 ACCESSIBLE SWING
- 10 ROUNDABOUT
- 11) EMBANKMENT SLIDE
- 12 EMBANKMENT CLIMBING
- (13) EMBANKMENT HILL CLIMB NET
- POD CLIMBER (TYP.)
- (15) COMMUNICATION BOARD
- 16 SEESAW
- 77 RETAINING WALL
- 18 SEAT WALL
- 19 FEATURE PLAY WALL
- 20 BENCH (TYP.)