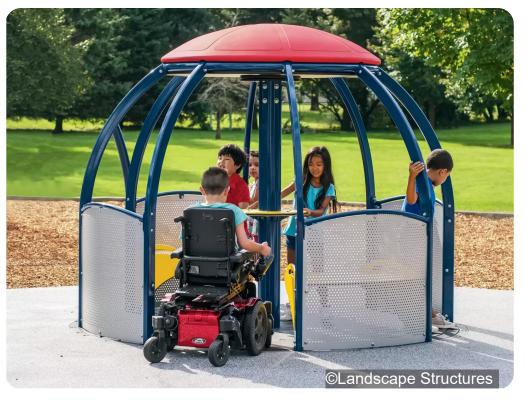

THEATER
- 14 BLEACHER SEATING (EXISTING)
- 15 EXISTING TREES (TYP.)
- 16 PROPOSED TREES (TYP.)
- MUSIC PLAY AREA
- 18 ACCESSIBLE RAMP
- (19) EXISTING TRAIL
- 20 BIOSWALE IMPROVEMENTS
- BENCH (TYP.)
- (22) GATHERING PLAZA









### INCH PARK INCLUSIVE PLAY SPACE// CONCEPT DESIGN



## **ENLARGEMENT SITE PLAN**

- 01 WATER FEATURE
- © GATHERING SPACE WITH PLAY ZONE
- 03 MUSIC PLAY EQUIPMENT
- (04) SENSORY TUNNEL
- 05 PLAY TOWER
- 66 SHADE STRUCTURE
- (07) TABLE AND CHAIRS
- 08 SWING SET
- 9 ACCESSIBLE SWING
- 10 ROUNDABOUT
- 11) EMBANKMENT SLIDE
- 12 EMBANKMENT CLIMBING
- (13) EMBANKMENT HILL CLIMB NET
- POD CLIMBER (TYP.)
- (15) COMMUNICATION BOARD
- 16 SEESAW
- 77 RETAINING WALL
- 18 SEAT WALL
- 19 FEATURE PLAY WALL
- 20 BENCH (TYP.)

# **PLAYGROUND**











# **PLAYGROUND**











## **PLAYGROUND**











# **DESIGN ELEMENTS**

























**ACCESSIBLE MERRY ROUND** 

©Landscape Structures





# **TOWER WITH SENSORY TUNNEL**