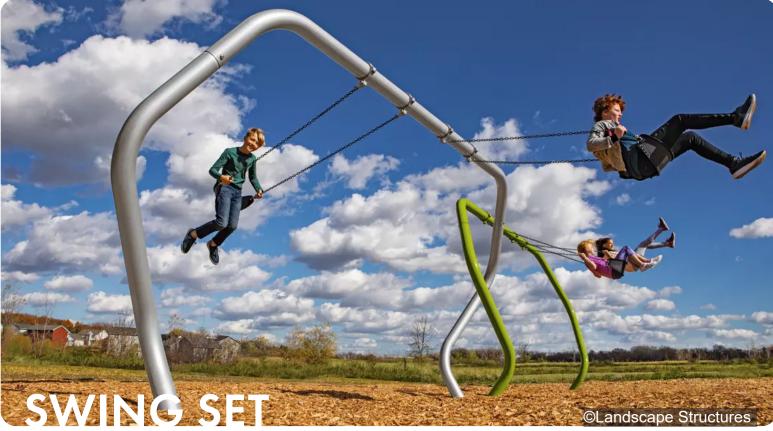

### **OVERALL SITE PLAN**

- PARK ENTRANCE & SIGNAGE
- ©2 SIDEWALK AND LAYBY IMPROVEMENT
- 3M TRAIL (TYP.)
- 04) 2M SIDEWALK (TYP.)
- (05) SWING SET PLAYGROUND (MULCH)
- 66) SHADE STRUCTURE WITH FURNITURE
- PLAYGROUND AREA (POURED IN PLACERUBBER SURFACING)
- 08 WATER FEATURE
- 09 LAWN
- 10 PLANTING AREA
- 11) PLAY EMBANKMENT
- (12) SEAT WALL
- (13) KIDS GATHERING SPACE AND AMPHITHEATER
- 14 BLEACHER SEATING (EXISTING)
- 15 EXISTING TREES (TYP.)
- 16 PROPOSED TREES (TYP.)
- MUSIC PLAY AREA
- 18 ACCESSIBLE RAMP
- (19) EXISTING TRAIL
- 20 BIOSWALE IMPROVEMENTS
- BENCH (TYP.)
- (22) GATHERING PLAZA

## **ENLARGEMENT SITE PLAN**

- 01 WATER FEATURE
- © GATHERING SPACE WITH PLAY ZONE
- 03 MUSIC PLAY EQUIPMENT
- (04) SENSORY TUNNEL
- 05 PLAY TOWER
- 66 SHADE STRUCTURE
- (07) TABLE AND CHAIRS
- 08 SWING SET
- 9 ACCESSIBLE SWING
- 10 ROUNDABOUT
- 11) EMBANKMENT SLIDE
- 12 EMBANKMENT CLIMBING
- (13) EMBANKMENT HILL CLIMB NET
- POD CLIMBER (TYP.)
- (15) COMMUNICATION BOARD
- 16 SEESAW
- 77 RETAINING WALL
- 18 SEAT WALL
- 19 FEATURE PLAY WALL
- 20 BENCH (TYP.)