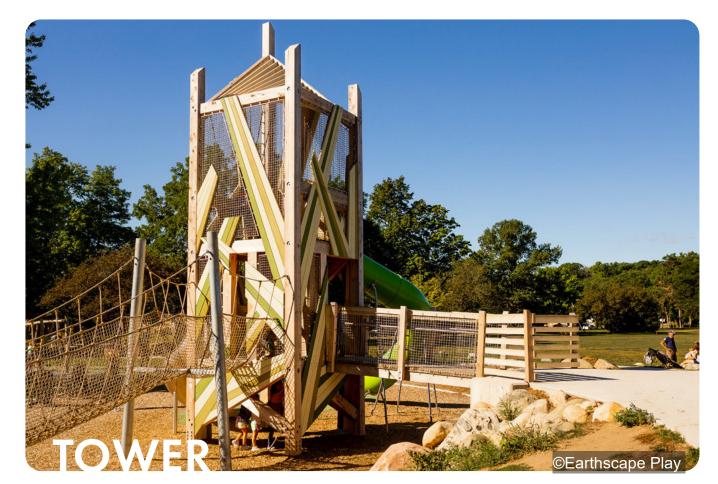

## **ENLARGEMENT SITE PLAN**

- 01 WATER FEATURE
- © GATHERING SPACE WITH PLAY ZONE
- 03 MUSIC PLAY EQUIPMENT
- (04) SENSORY TUNNEL
- 05 PLAY TOWER
- 66 SHADE STRUCTURE
- (07) TABLE AND CHAIRS
- 08 SWING SET
- 9 ACCESSIBLE SWING
- 10 ROUNDABOUT
- 11) EMBANKMENT SLIDE
- 12 EMBANKMENT CLIMBING
- (13) EMBANKMENT HILL CLIMB NET
- POD CLIMBER (TYP.)
- (15) COMMUNICATION BOARD
- 16 SEESAW
- 77 RETAINING WALL
- 18 SEAT WALL
- 19 FEATURE PLAY WALL
- 20 BENCH (TYP.)

# **TOWER WITH SENSORY TUNNEL**