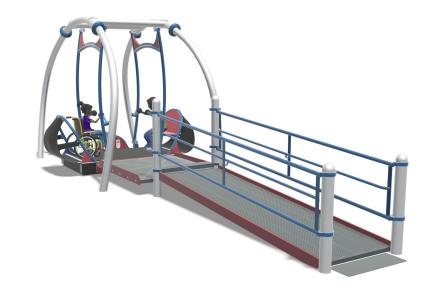

## **ENLARGEMENT SITE PLAN**

- 01 WATER FEATURE
- © GATHERING SPACE WITH PLAY ZONE
- 03 MUSIC PLAY EQUIPMENT
- (04) SENSORY TUNNEL
- 05 PLAY TOWER
- 66 SHADE STRUCTURE
- (07) TABLE AND CHAIRS
- 08 SWING SET
- 9 ACCESSIBLE SWING
- 10 ROUNDABOUT
- 11) EMBANKMENT SLIDE
- 12 EMBANKMENT CLIMBING
- (13) EMBANKMENT HILL CLIMB NET
- POD CLIMBER (TYP.)
- (15) COMMUNICATION BOARD
- 16 SEESAW
- 77 RETAINING WALL
- 18 SEAT WALL
- 19 FEATURE PLAY WALL
- 20 BENCH (TYP.)