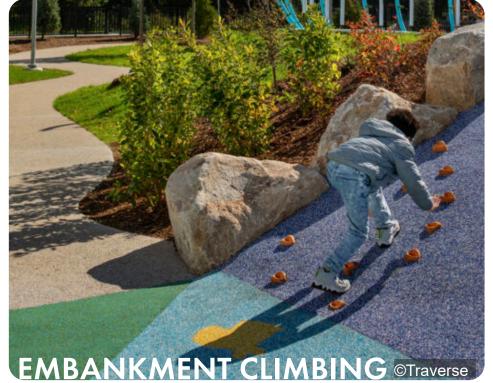

## **ENLARGEMENT SITE PLAN**

- 01 WATER FEATURE
- © GATHERING SPACE WITH PLAY ZONE
- 03 MUSIC PLAY EQUIPMENT
- (04) SENSORY TUNNEL
- 05 PLAY TOWER
- 66 SHADE STRUCTURE
- (07) TABLE AND CHAIRS
- 08 SWING SET
- 9 ACCESSIBLE SWING
- 10 ROUNDABOUT
- 11) EMBANKMENT SLIDE
- 12 EMBANKMENT CLIMBING
- (13) EMBANKMENT HILL CLIMB NET
- POD CLIMBER (TYP.)
- (15) COMMUNICATION BOARD
- 16 SEESAW
- 77 RETAINING WALL
- 18 SEAT WALL
- 19 FEATURE PLAY WALL
- 20 BENCH (TYP.)