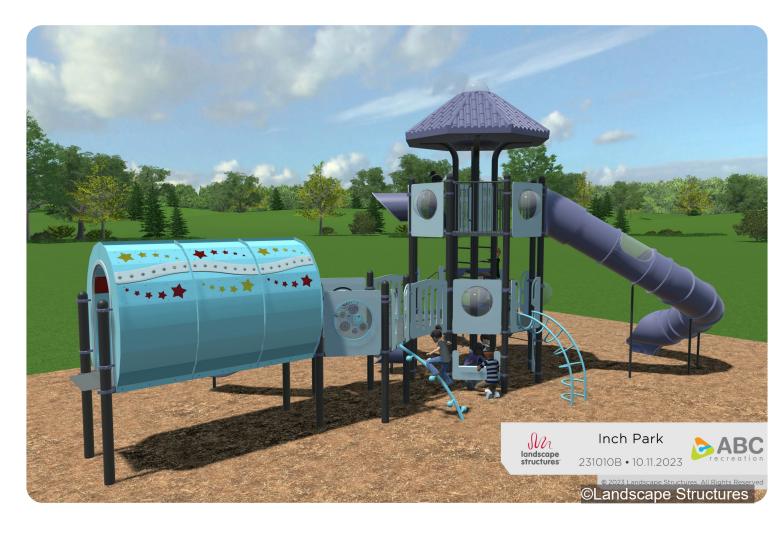

IMPROVEMENTS
- BENCH (TYP.)
- (22) GATHERING PLAZA









### INCH PARK INCLUSIVE PLAY SPACE// CONCEPT DESIGN



## **ENLARGEMENT SITE PLAN**

- 01 WATER FEATURE
- © GATHERING SPACE WITH PLAY ZONE
- 03 MUSIC PLAY EQUIPMENT
- (04) SENSORY TUNNEL
- 05 PLAY TOWER
- 66 SHADE STRUCTURE
- (07) TABLE AND CHAIRS
- 08 SWING SET
- 9 ACCESSIBLE SWING
- 10 ROUNDABOUT
- 11) EMBANKMENT SLIDE
- 12 EMBANKMENT CLIMBING
- (13) EMBANKMENT HILL CLIMB NET
- POD CLIMBER (TYP.)
- (15) COMMUNICATION BOARD
- 16 SEESAW
- 77 RETAINING WALL
- 18 SEAT WALL
- 19 FEATURE PLAY WALL
- 20 BENCH (TYP.)

# **PLAYGROUND**











# **PLAYGROUND**











## **PLAYGROUND**











# **DESIGN ELEMENTS**

























**ACCESSIBLE MERRY ROUND** 

©Landscape Structures





# **TOWER WITH SENSORY TUNNEL**