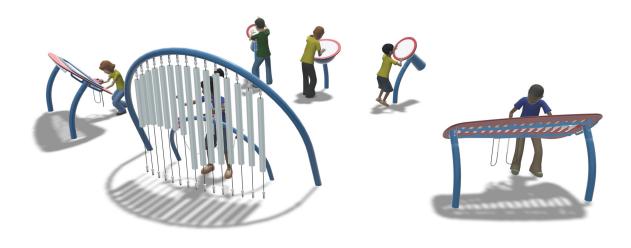

## **ENLARGEMENT SITE PLAN**

- 01 WATER FEATURE
- © GATHERING SPACE WITH PLAY ZONE
- 03 MUSIC PLAY EQUIPMENT
- (04) SENSORY TUNNEL
- 05 PLAY TOWER
- 66 SHADE STRUCTURE
- (07) TABLE AND CHAIRS
- 08 SWING SET
- 9 ACCESSIBLE SWING
- 10 ROUNDABOUT
- 11) EMBANKMENT SLIDE
- 12 EMBANKMENT CLIMBING
- (13) EMBANKMENT HILL CLIMB NET
- POD CLIMBER (TYP.)
- (15) COMMUNICATION BOARD
- 16 SEESAW
- 77 RETAINING WALL
- 18 SEAT WALL
- 19 FEATURE PLAY WALL
- 20 BENCH (TYP.)