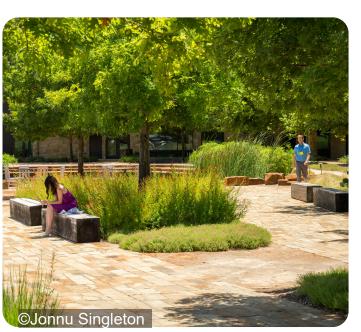

## **NATURAL DISCOVERY**

This concept looks to break the park into multiple areas and movements throughout the space, giving user options to discover. At the center of the playground is a gathering plaza with a shade structure that is focused around the water play zone. Beyond the plaza is a series of different playrooms that accommodate different types of play. The play amenities have slight levels of separation and take advantage of grade changes. The style of this concept is more naturalistic in character.