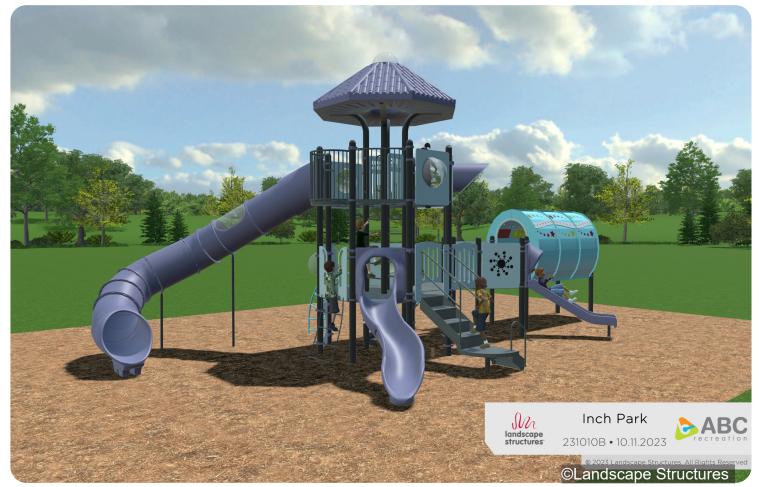

MPROVEMENTS
- BENCH (TYP.)
- (22) GATHERING PLAZA









### INCH PARK INCLUSIVE PLAY SPACE// CONCEPT DESIGN



## **ENLARGEMENT SITE PLAN**

- 01 WATER FEATURE
- © GATHERING SPACE WITH PLAY ZONE
- 03 MUSIC PLAY EQUIPMENT
- (04) SENSORY TUNNEL
- 05 PLAY TOWER
- 66 SHADE STRUCTURE
- (07) TABLE AND CHAIRS
- 08 SWING SET
- 9 ACCESSIBLE SWING
- 10 ROUNDABOUT
- 11) EMBANKMENT SLIDE
- 12 EMBANKMENT CLIMBING
- (13) EMBANKMENT HILL CLIMB NET
- POD CLIMBER (TYP.)
- (15) COMMUNICATION BOARD
- 16 SEESAW
- 77 RETAINING WALL
- 18 SEAT WALL
- 19 FEATURE PLAY WALL
- 20 BENCH (TYP.)

# **PLAYGROUND**











# **PLAYGROUND**











## **PLAYGROUND**











# **DESIGN ELEMENTS**

























**ACCESSIBLE MERRY ROUND** 

©Landscape Structures





# **TOWER WITH SENSORY TUNNEL**