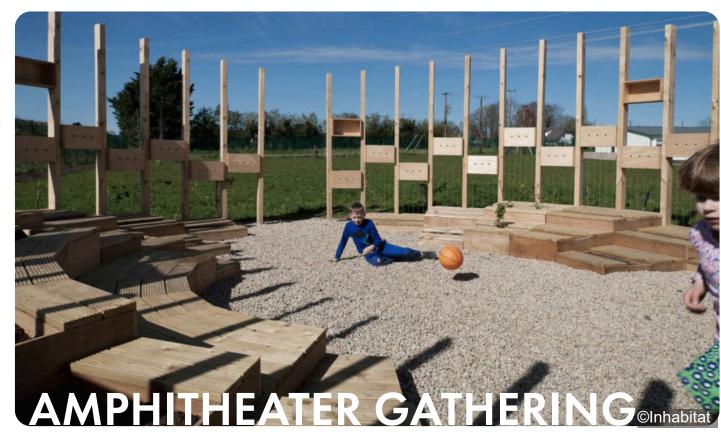

### **OVERALL SITE PLAN**

- PARK ENTRANCE & SIGNAGE
- ©2 SIDEWALK AND LAYBY IMPROVEMENT
- 3M TRAIL (TYP.)
- 04) 2M SIDEWALK (TYP.)
- (05) SWING SET PLAYGROUND (MULCH)
- 66) SHADE STRUCTURE WITH FURNITURE
- PLAYGROUND AREA (POURED IN PLACERUBBER SURFACING)
- 08 WATER FEATURE
- 09 LAWN
- 10 PLANTING AREA
- 11) PLAY EMBANKMENT
- (12) SEAT WALL
- (13) KIDS GATHERING SPACE AND AMPHITHEATER
- 14 BLEACHER SEATING (EXISTING)
- 15 EXISTING TREES (TYP.)
- 16 PROPOSED TREES (TYP.)
- MUSIC PLAY AREA
- 18 ACCESSIBLE RAMP
- (19) EXISTING TRAIL
- 20 BIOSWALE IMPROVEMENTS
- BENCH (TYP.)
- (22) GATHERING PLAZA

## **ENLARGEMENT SITE PLAN**

- 01 WATER FEATURE
- © GATHERING SPACE WITH PLAY ZONE
- 03 MUSIC PLAY EQUIPMENT
- (04) SENSORY TUNNEL
- 05 PLAY TOWER
- 66 SHADE STRUCTURE
- (07) TABLE AND CHAIRS
- 08 SWING SET
- 9 ACCESSIBLE SWING
- 10 ROUNDABOUT
- 11) EMBANKMENT SLIDE
- 12 EMBANKMENT CLIMBING
- (13) EMBANKMENT HILL CLIMB NET
- POD CLIMBER (TYP.)
- (15) COMMUNICATION BOARD
- 16 SEESAW
- 77 RETAINING WALL
- 18 SEAT WALL
- 19 FEATURE PLAY WALL
- 20 BENCH (TYP.)