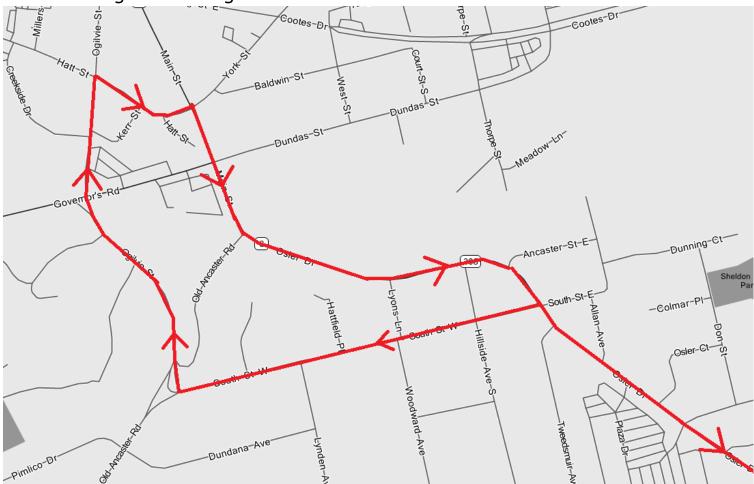

Routes 1A King & 10 B-Line Express buses should detour as follows.

**Eastbound from Downtown Hamilton** - From Osler Drive and The entrance to University Plaza, Continue west/north on Osler Drive, Left on South Street W, Right on Ogilvie Street, Right on Hatt Street, Right on Main Street to Temporary Recovery Point on Osler Drive at University Plaza.

**Eastbound to Downtown Hamilton** - From Temporary Recovery Point on Osler Drive at University Plaza, Continue south/east on Osler Drive and resume regular routing.

If you have any questions or concerns, please speak to your Supervisory staff or Manager.