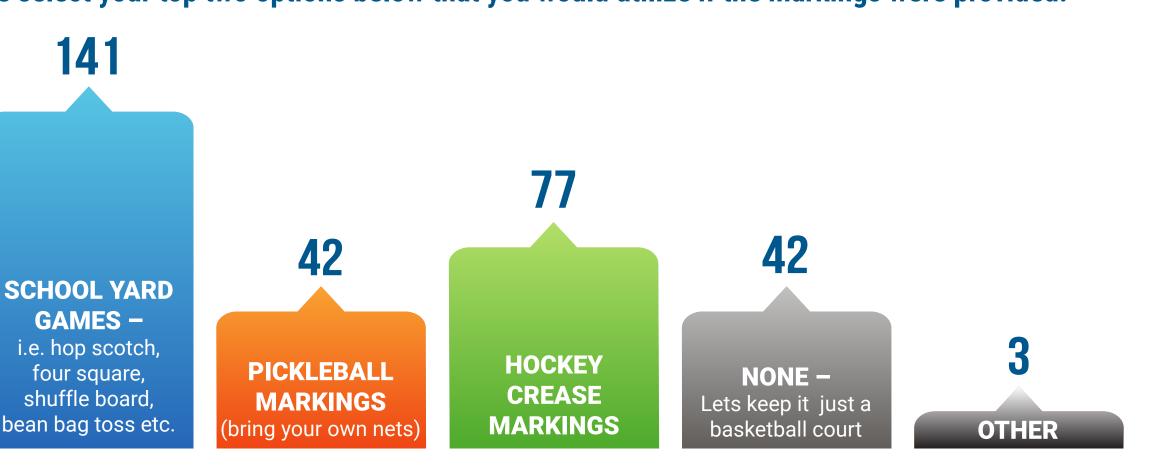

# Please select your top two options below that you would utilize if the markings were provided.

Optional question (205 response(s), 9 skipped) | Question type: Checkbox Question