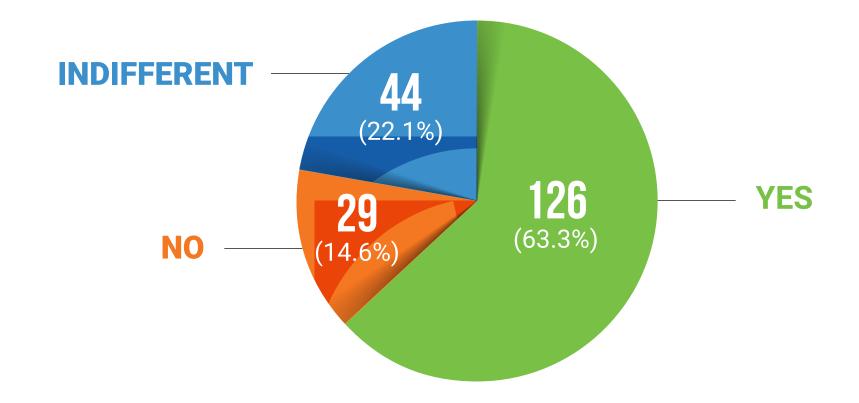

## In terms of multi-sport scenarios, would you utilize a sport wall where users could use a vertical surface for racquet sports, lacrosse, whiffle ball etc.?

Optional question (199 response(s), 15 skipped) | Question type: Dropdown Question