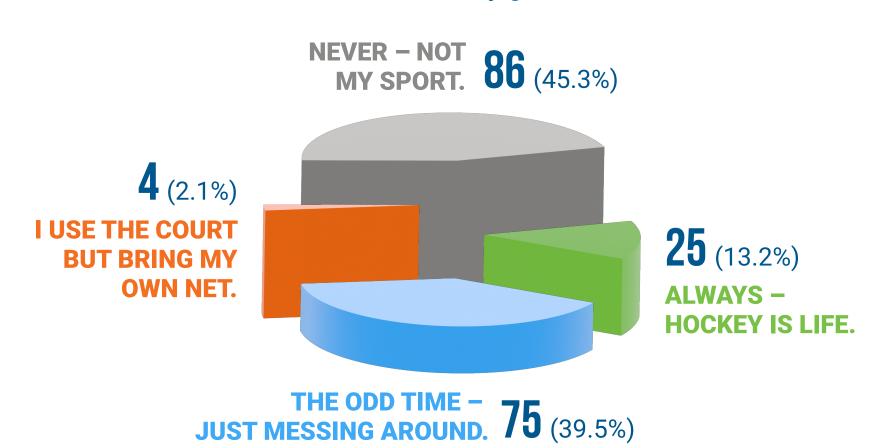

#### As a multi-use court user, I use the hockey goals:

Optional question (190 response(s), 24 skipped) | Question type: Dropdown Question