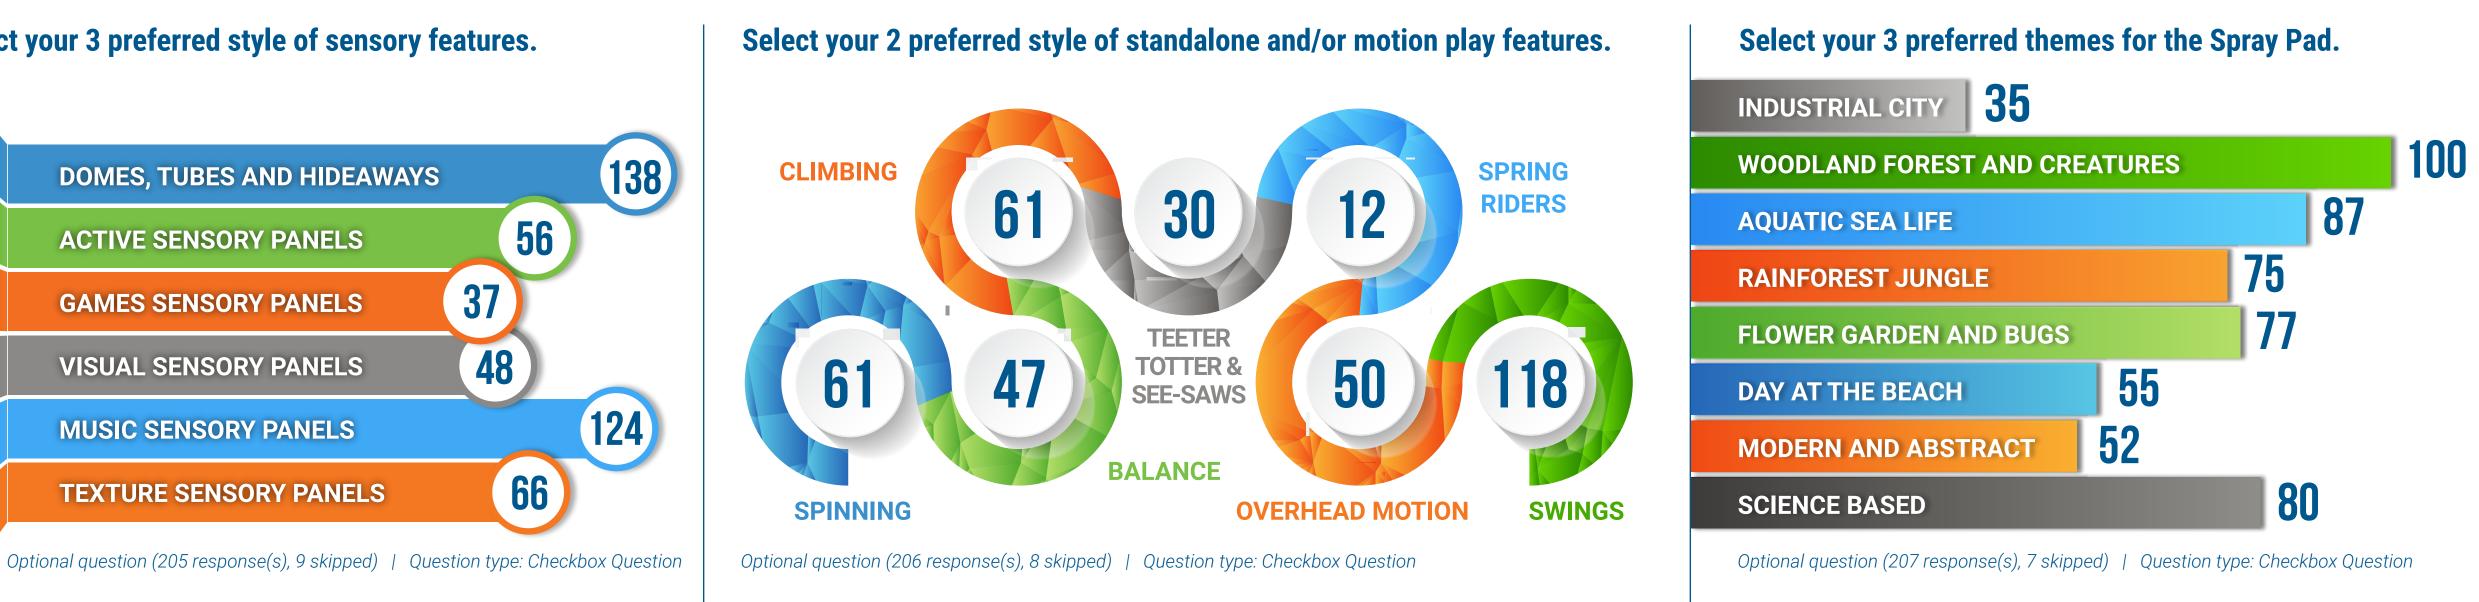

#### Select your 3 preferred style of sensory features.

| 10                                     |
|----------------------------------------|
| <b>TRADITIONAL</b><br>Playground Style |

Often consisting of solid structures providing a range of activities and exercising numerous motor skills.

| DOMES, TUBES AND  |
|-------------------|
| ACTIVE SENSORY PA |
| GAMES SENSORY PA  |
| VISUAL SENSORY PA |
| MUSIC SENSORY PA  |
| TEXTURE SENSORY   |

Optional question (205 response(s), 9 skipped) | Question type: Checkbox Question