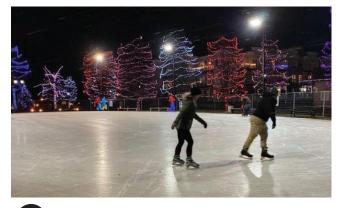

## 7 Spray Pad

8 "Dry River Bed" with Boulder Seating

9 Metal Umbrellas & Seating

11 Park Node

10 Washroom Building with Mural

13 Open Lawn with FloweringTrees

14 Community Run Ice Rink

15 Fitness Station - Bars