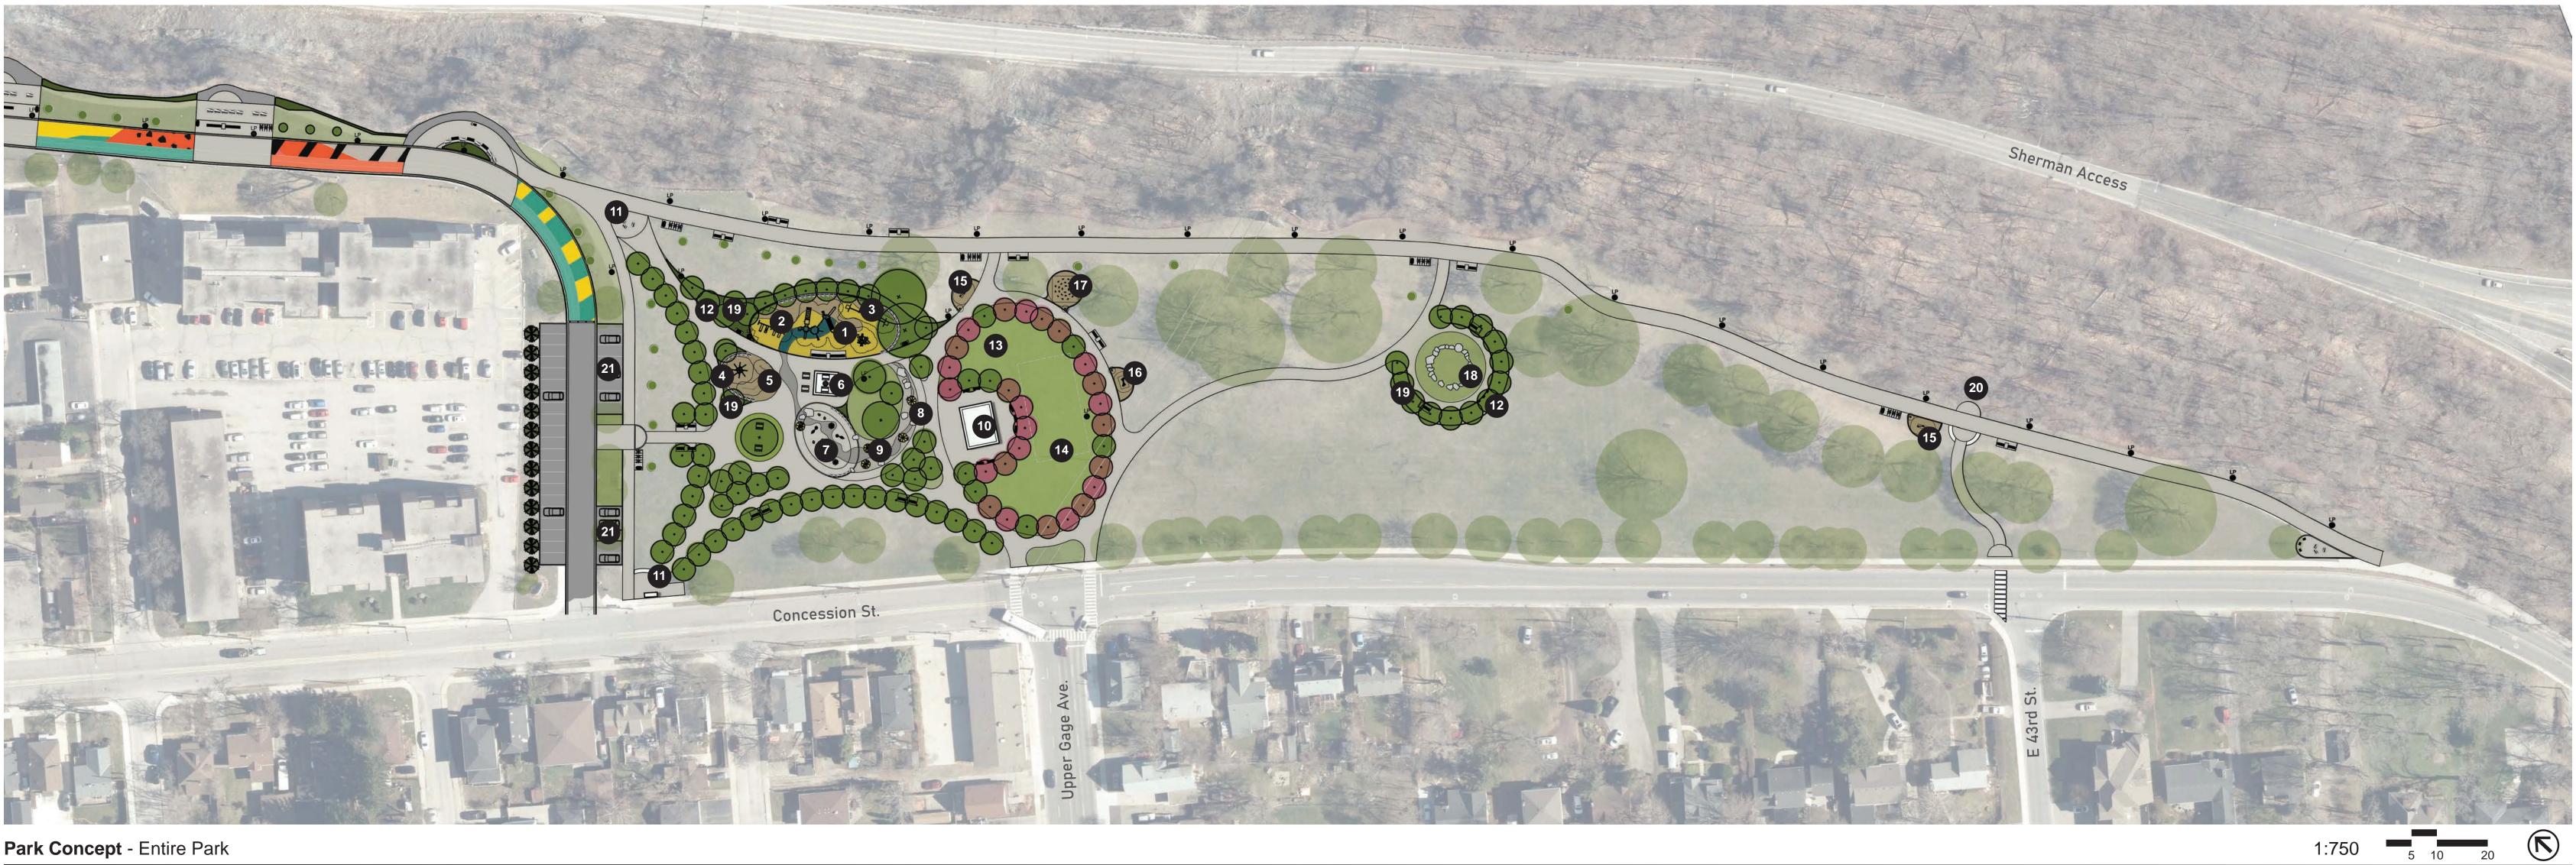

## Mountain Drive Park Master Plan

Park Concept - Entire Park

Park Concept - Playground Area

1 Senior & Junior Play

2 Swing Set (4 Swings)

3 Zip Track Rider

4 Natural Play - Climber

5 Natural Play - Stilts & Balance Beam

6 Shade Pavilion

## 7 Spray Pad

8 "Dry River Bed" with Boulder Seating

9 Metal Umbrellas & Seating

11 Park Node

10 Washroom Building with Mural

13 Open Lawn with FloweringTrees

14 Community Run Ice Rink

15 Fitness Station - Bars

16 Fitness Station - Cargo Net 17 Fitness Station - Parkour Climber

5 10 20

18 Meditation / Gathering Circle

19 Native Planting / Native Perennial Garden

20 Escarpment Connection

21 Reorganization of Parking Area (additional spaces added here, but same number of spaces overall)