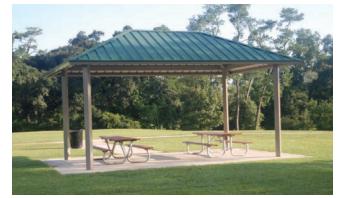

## Mountain Drive Park Master Plan



Park Concept - Entire Park



Park Concept - Playground Area



1 Senior & Junior Play



2 Swing Set (4 Swings)



3 Zip Track Rider



4 Natural Play - Climber



5 Natural Play - Stilts & Balance Beam



6 Shade Pavilion



## 7 Spray Pad



8 "Dry River Bed" with Boulder Seating



9 Metal Umbrellas & Seating





11 Park Node





10 Washroom Building with Mural





13 Open Lawn with FloweringTrees



14 Community Run Ice Rink



15 Fitness Station - Bars



16 Fitness Station - Cargo Net 17 Fitness Station - Parkour Climber



5 10 20

18 Meditation / Gathering Circle



19 Native Planting / Native Perennial Garden



20 Escarpment Connection



21 Reorganization of Parking Area (additional spaces added here, but same number of spaces overall)