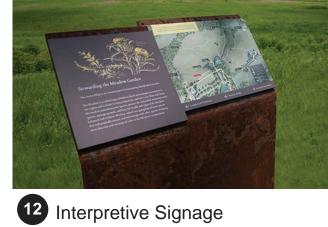

## 7 Spray Pad

8 "Dry River Bed" with Boulder Seating

9 Metal Umbrellas & Seating

11 Park Node

10 Washroom Building with Mural

13 Open Lawn with FloweringTrees

14 Community Run Ice Rink

15 Fitness Station - Bars