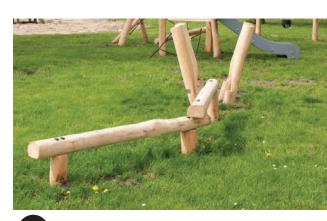

## Mountain Drive Park Master Plan

Park Concept - Entire Park

Park Concept - Playground Area

1 Senior & Junior Play

2 Swing Set (4 Swings)

3 Zip Track Rider

4 Natural Play - Climber

5 Natural Play - Stilts & Balance Beam