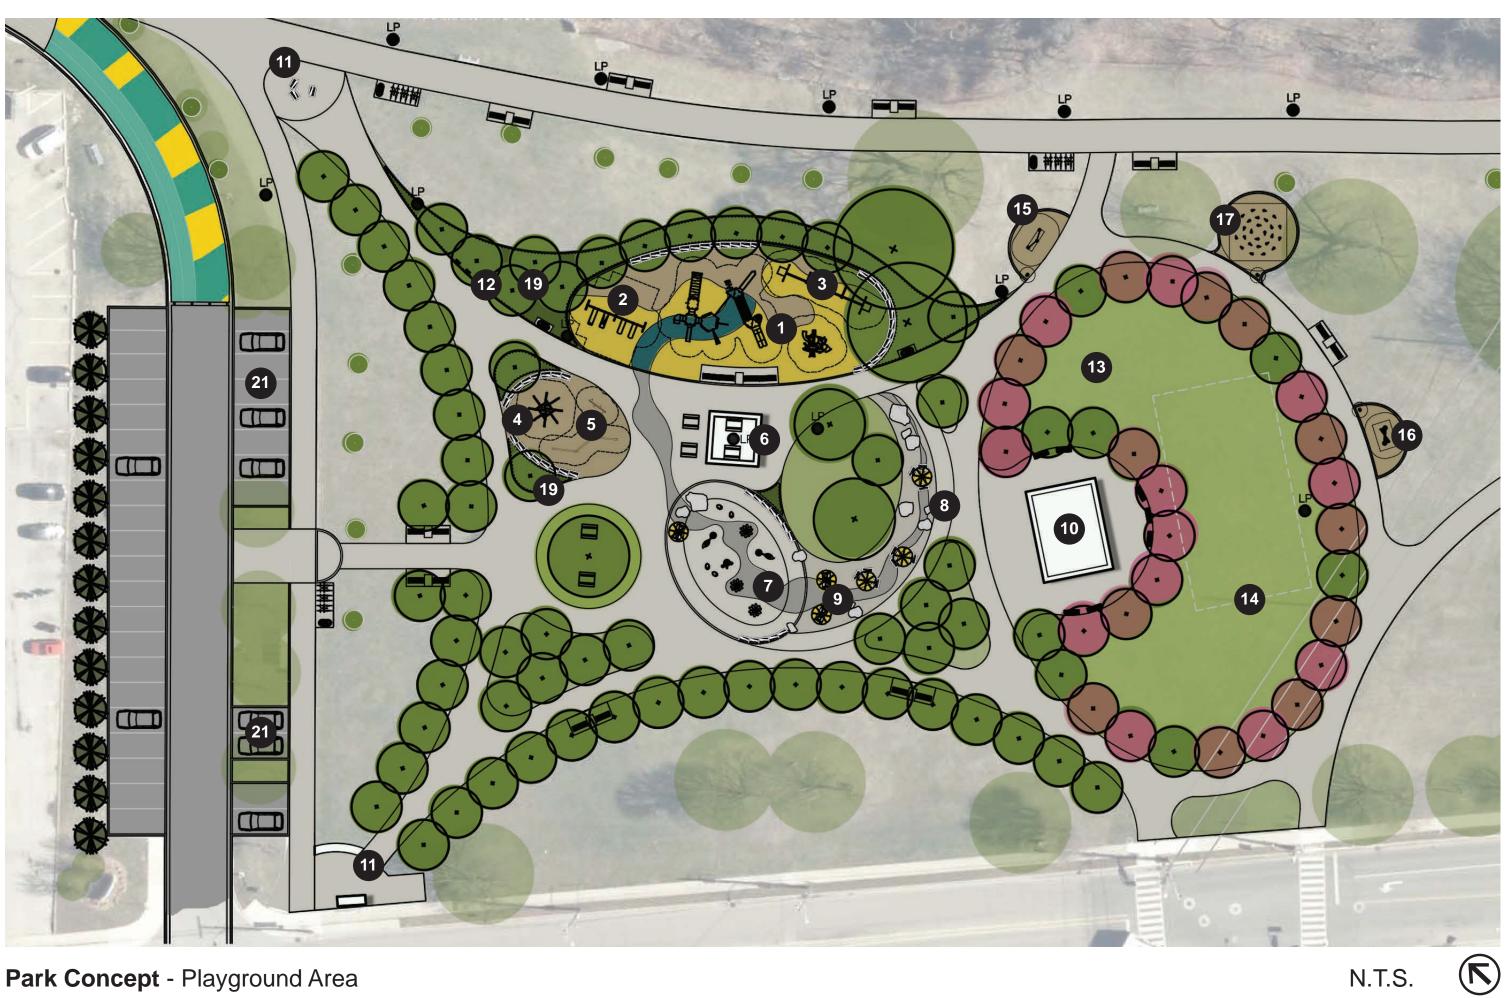

## Mountain Drive Park Master Plan

Park Concept - Entire Park

Park Concept - Playground Area

1 Senior & Junior Play

2 Swing Set (4 Swings)

3 Zip Track Rider

4 Natural Play - Climber

5 Natural Play - Stilts & Balance Beam

6 Shade Pavilion

## 7 Spray Pad

8 "Dry River Bed" with Boulder Seating

9 Metal Umbrellas & Seating

11 Park Node

10 Washroom Building with Mural

13 Open Lawn with FloweringTrees

14 Community Run Ice Rink

15 Fitness Station - Bars

16 Fitness Station - Cargo Net 17 Fitness Station - Parkour Climber

5 10 20

18 Meditation / Gathering Circle

19 Native Planting / Native Perennial Garden

20 Escarpment Connection

21 Reorganization of Parking Area (additional spaces added here, but same number of spaces overall)