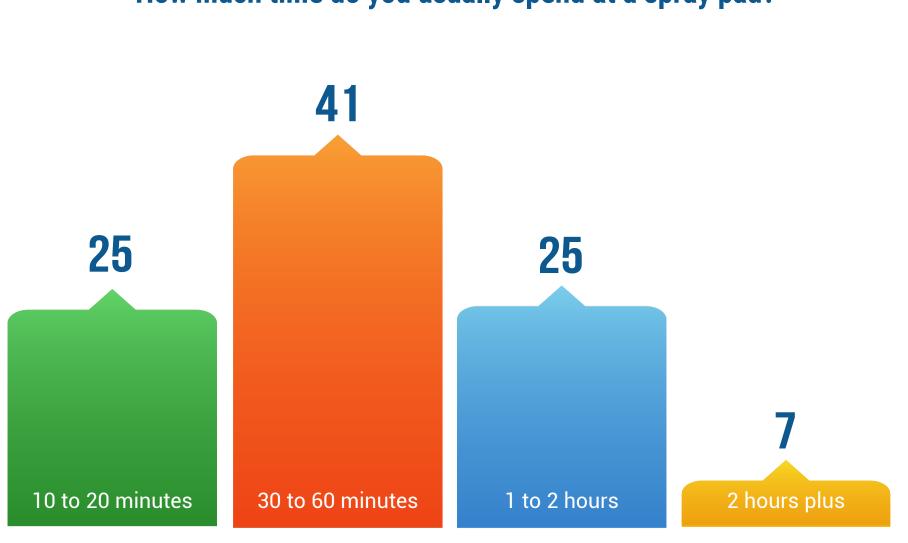

## How much time do you usually spend at a spray pad?

Optional question (98 response(s), 13 skipped)