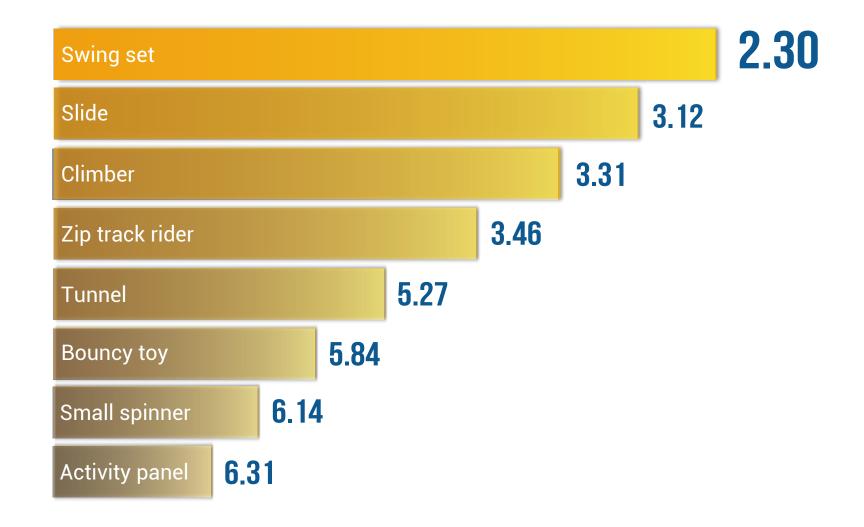

What playground equipment do you like? Rank in order of priority with 1 being most important / preferred.