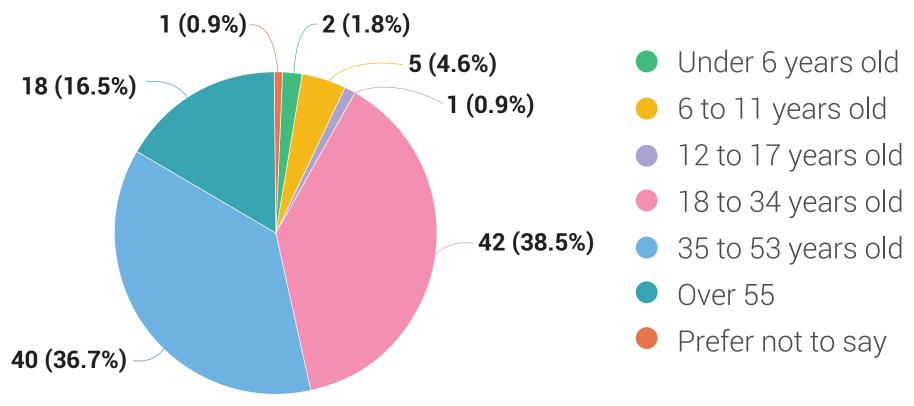

### Optional question (109 response(s), 2 skipped)

### Mandatory Question (111 response(s))