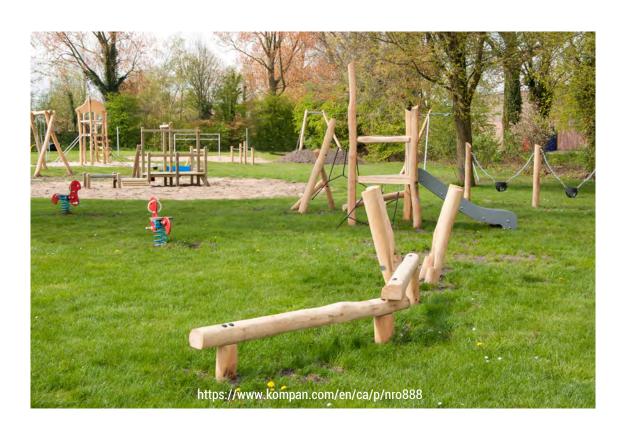

Optional question (107 response(s), 4 skipped)

What natural play components do you like? Rank in order of priority with 1 being most important / preferred.

*Optional question (104 response(s), 7 skipped)* 