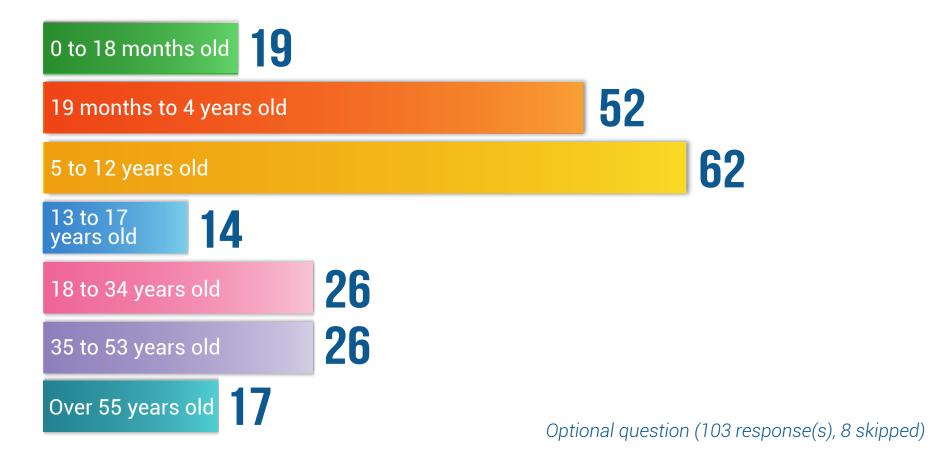

## What are the ages of your family or care givers that would visit the spray pad together?