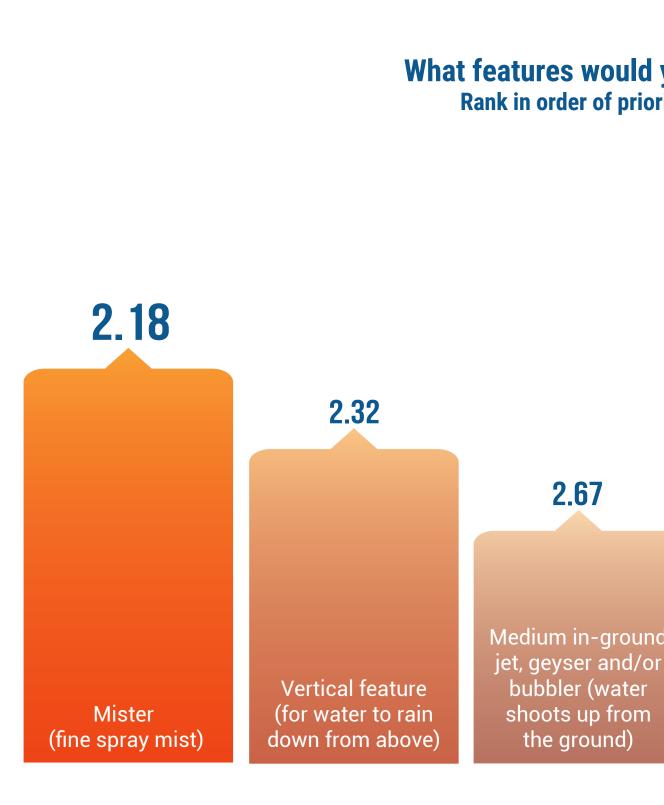

https://www.somersetlive.co.uk/whats-on/new-splash-attraction-just-minutes-8561121

What features would you like in the Junior Water Play Zone? Rank in order of priority with 1 being most important / preferred.