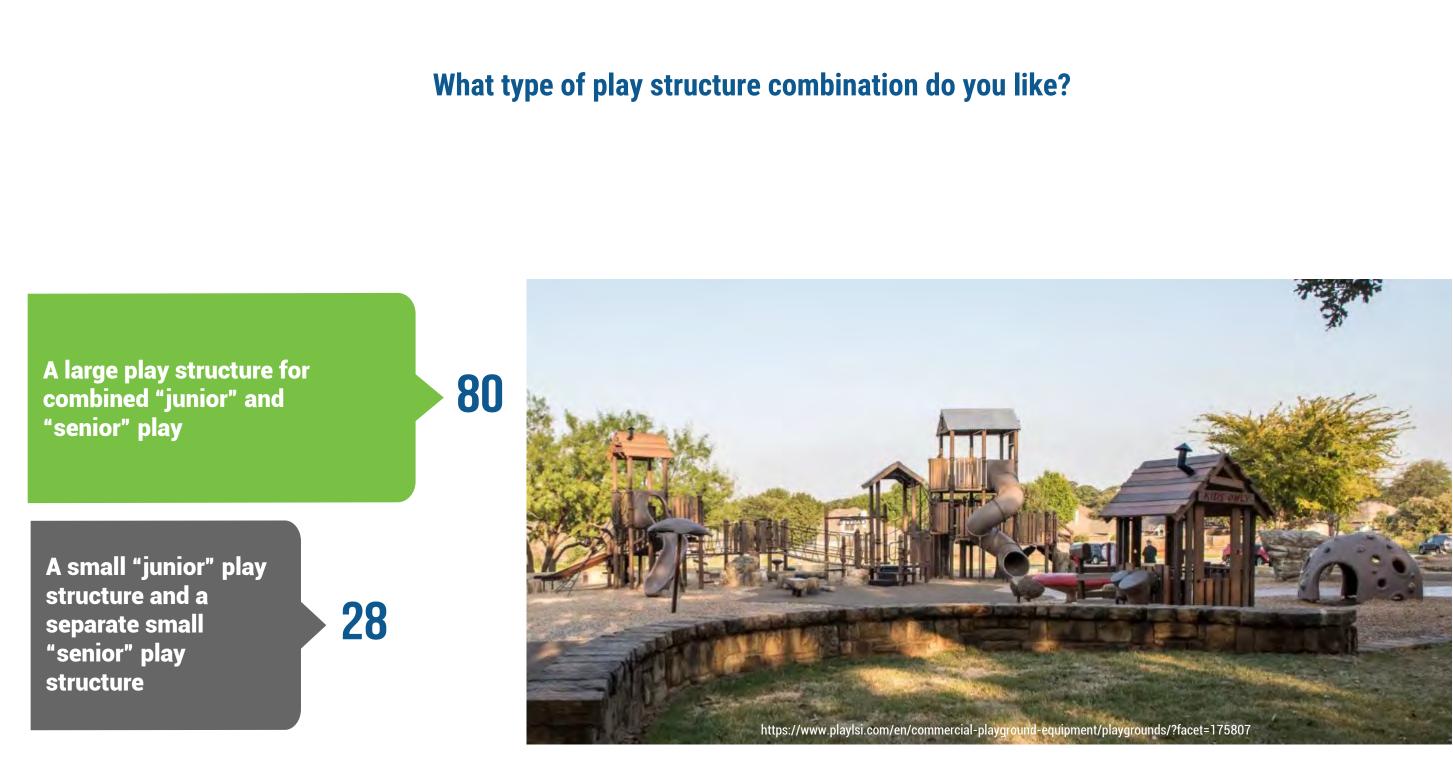

ps://www.chicagoparkdistrict.com/parks-facilities/oriole-water-spray-feature



# Mountain Drive Park Park Playground Renewal FOCUSED ENGAGEMENT SURVEY RESPONSE

### Which theme do you prefer for the Mountain Drive Park playground? Rank in order of priority with 1 being most important / preferred.

|  | Forest Ecosystem                 | 1.61 |
|--|----------------------------------|------|
|  | Plants, Animals and Bugs         | 2.67 |
|  | Rivers, Creeks and Fish, Fishing | 2.73 |
|  | Geology and Geological Formation | 2.94 |
|  |                                  |      |



Optional question (107 response(s), 4 skipped)

What natural play components do you like? Rank in order of priority with 1 being most important / preferred.







*Optional question (104 response(s), 7 skipped)* 



What playground equipment do you like? Rank in order of priority with 1 being most important / preferred.