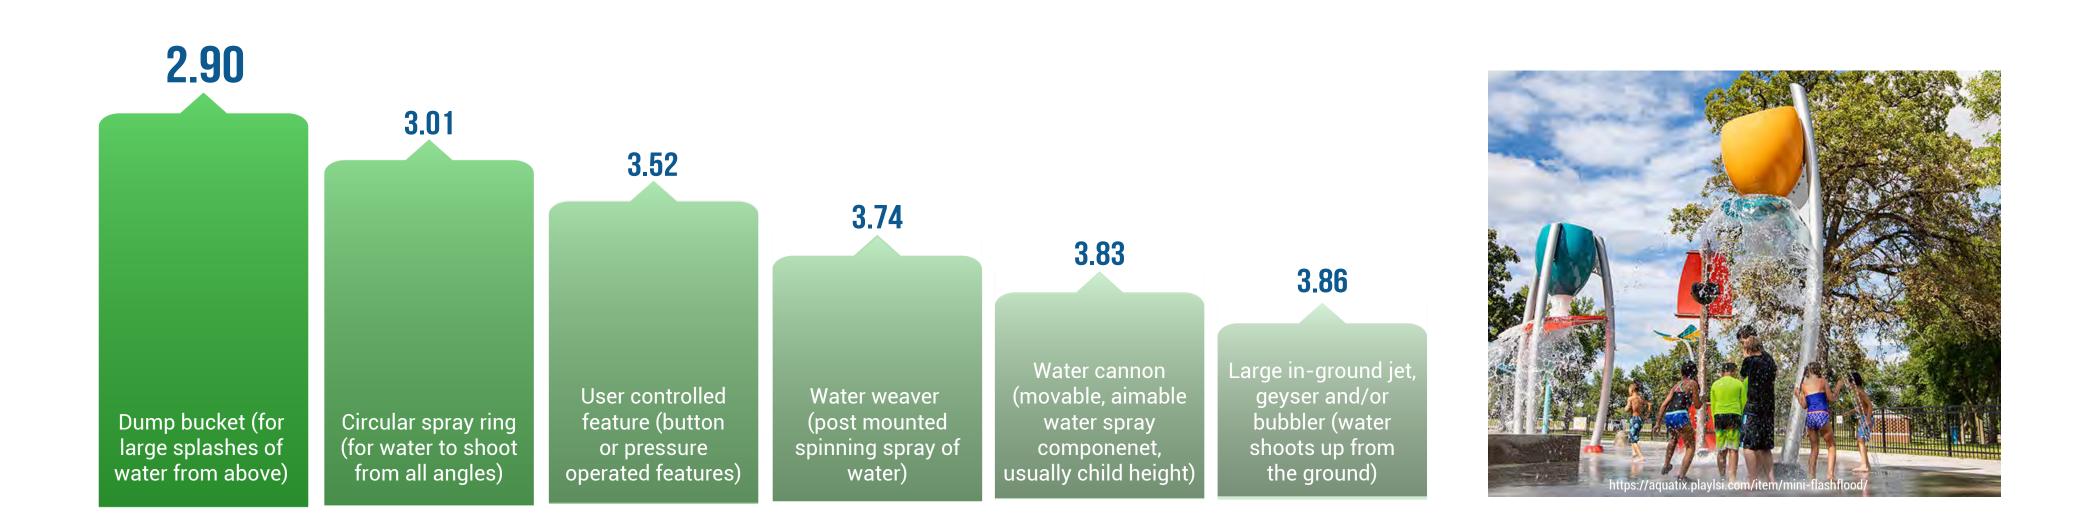

### What features would you like in the Senior Water Play Zone? Rank in order of priority with 1 being most important / preferred.

Optional question (104 response(s), 7 skipped)

*Optional question (105 response(s), 6 skipped)* 