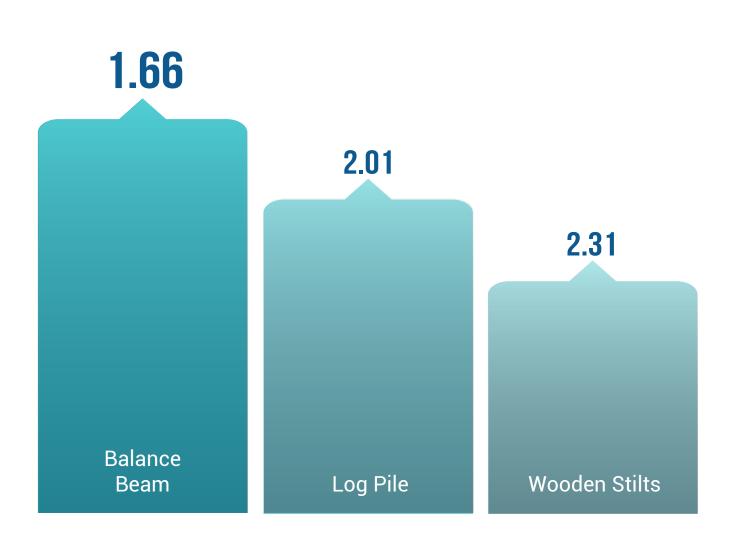

Optional question (107 response(s), 4 skipped)

What natural play components do you like? Rank in order of priority with 1 being most important / preferred.

*Optional question (104 response(s), 7 skipped)* 