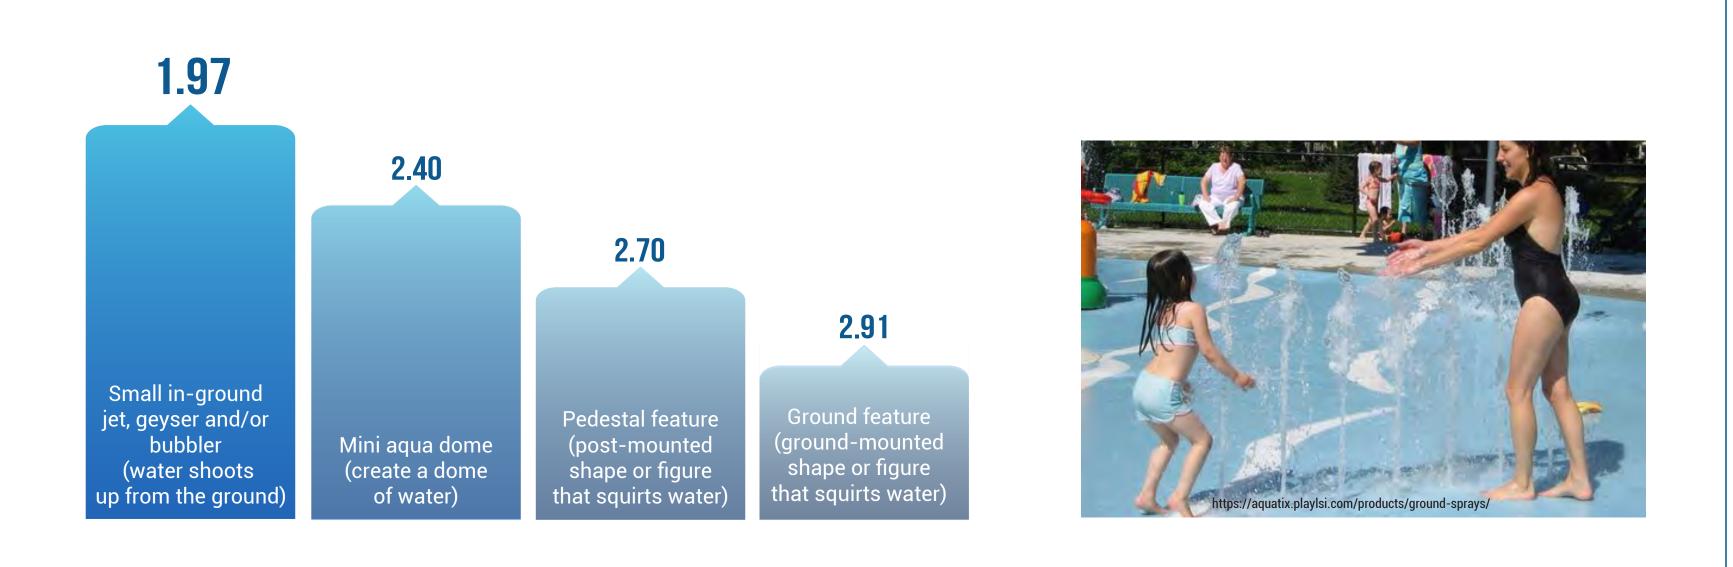

https://www.somersetlive.co.uk/whats-on/new-splash-attraction-just-minutes-8561121

What features would you like in the Junior Water Play Zone? Rank in order of priority with 1 being most important / preferred.

*Optional question (108 response(s), 3 skipped)* 