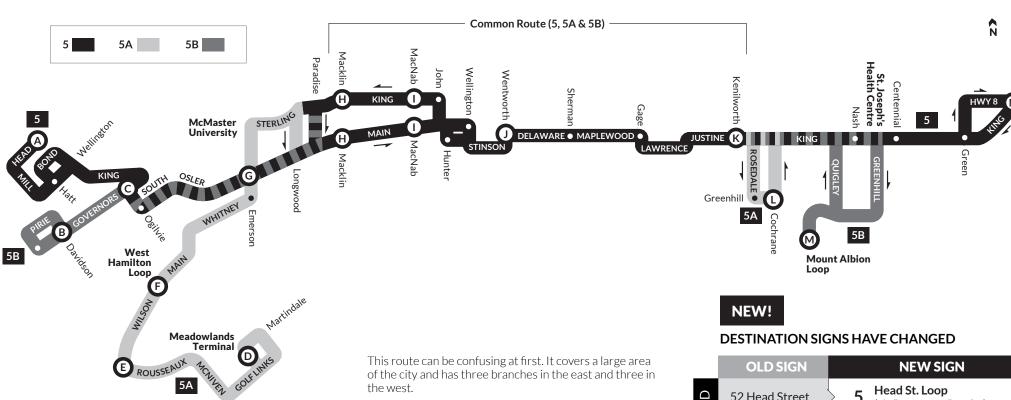

This route can be confusing at first. It covers a large area

bus to board, we've updated the destination signs on this When finding a time, make sure the bus travels to the

destination you need.

Major bus stop numbers are listed in this timetable. If your stop is not listed, call our Customer Service line at **905-528-4200**.

WESTBOUND

**EASTBOUND** 

OLD SIGN **NEW SIGN** Head St. Loop 52 Head Street (via Downtown Dundas) Meadowlands 5C Meadowlands (via McMaster University) 52 Governors Pirie at Governors 5B (via Governors) & Pirie King at Highway 8 5 Jones at King (via Downtown Stoney Creek) 5A Greenhill **Greenhill at Cochrane** (via McMaster University) & Cochrane 5E Quigley **Mount Albion Loop** 5B & Greenhill (via Greenhill)