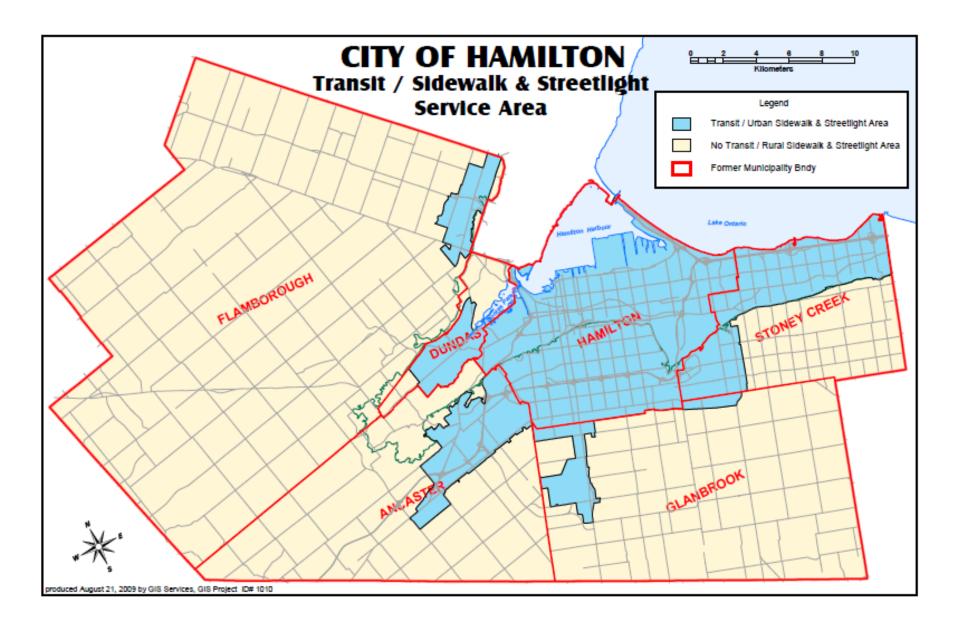

#### **NOW THEREFORE** the Council of the City of Hamilton enacts as follows:

- For the purposes of this By-law the Transit/Urban, Recreation, Sidewalk and Streetlight Service Area (Transit/Urban Area) means the area shown on Schedule "E" attached to this By-law.
- 2. For the purposes of this By-law the No Transit/Rural, Recreation, Sidewalk and Streetlight Service Area (No Transit/Rural Area) means the area shown on Schedule "E" attached to this By-law.
- 3. For the purposes of this By-law the Full Time Fire Area means the area shown on Schedule "F" attached to this By-law.
- 4. For the purposes of this By-law the Volunteer Fire Area means the area shown on Schedule "F" attached to this By-law.
- 5. For the purposes of this By-law the Composite Fire Area means the area shown on Schedule "F" attached to this By-law.
- For the purposes of this By-law the Commercial Property Class is comprised of the following Property Classes and related subclasses: Commercial, Office Building, Shopping Centre, and Parking Lot.
- 7. For the purposes of this By-law the Industrial Property Class is comprised of the Industrial Property Class and related subclasses.
- 8. For the purposes of this By-law the Large Industrial Property Class is comprised of the Large Industrial Property Class and related subclasses.
- 9.
- (a) The sum of \$1,156,546,299, as set out in Schedule "A" attached to this By-law, is adopted as the amount required for general and special municipal levies for the 2024 taxation year.
- (b) The Council of the City of Hamilton adopts transit, recreation, sidewalks, streetlights, fire, parkland purchases and special infrastructure re-investment as special services for the 2024 taxation year.
- (c) The levies for Municipal and Education purposes as set out in Schedule "B" attached to this By-law, shall be collected on the rateable property of the City of Hamilton.
- 10. For Municipal and Education purposes the Tax Rates set out in Schedule "C" attached to this By-law, shall be levied upon the Residential Assessment, the New Multi-Residential Assessment, the Multi-Residential Assessment, the Commercial Assessment, the Parking Lot and Vacant Land Assessment, the Industrial Assessment, the Large Industrial Assessment, the Pipeline Assessment, the Farm Assessment, the Managed Forest Assessment and the Landfill Assessment and the