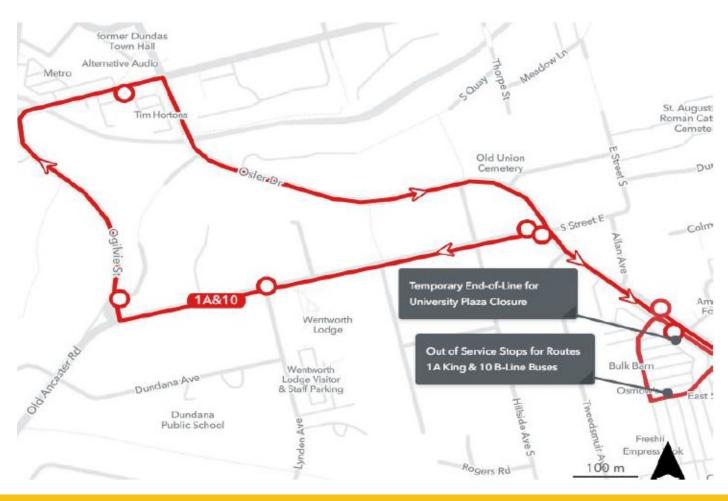

## Route Change

On Friday May 31<sup>st</sup>, 2024 from 7:00 AM to 7:00 PM Routes 1A KING & 10 B-LINE will be on detour due to Construction.

**EASTBOUND** (from University Plaza) From the Temporary Recovery Point on Osler Drive, southwest of the entrance to University Plaza, continue southeast on Osler Drive and resume regular routing.

WESTBOUND (To University Plaza) - From the entrance to University Plaza, continue northwest on Osler Drive, Left on South Street, right on Ogilvie Street, Right on Governors Road, right on Osler Drive and continue Osler Drive to Temporary Recovery Point on Osler Drive, southwest of the entrance to University Plaza.