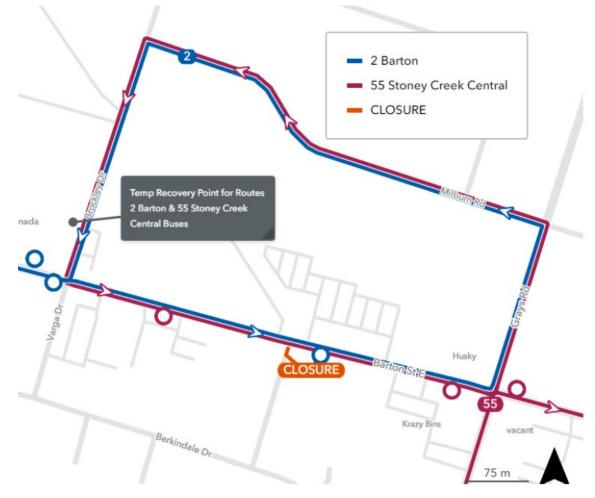

## Route Change

On Monday May 27<sup>th</sup> & Tuesday May 28<sup>th</sup>, 2024 from 7:00 AM to 7:00 PM Route 2 Barton will be on detour due to Construction at the Bell Manor Loop.

**EASTBOUND** (from Downtown) From Barton St. and the entrance to Bell Manor Loop, continue east on Barton St. left on Grays Rd. left on Milburn Rd. left on Brockley Dr. to Temporary Recovery Point on Brockley Dr. north of Barton St.

**WESTBOUND** (To Downtown) - From Temporary Recovery Point on Brockley Dr. north of Barton St., right on Barton St. and resume regular westbound routing on Barton St. west of Brockley Dr.

905.527.4441 hamilton.ca/hsr @hsr @hsrnow