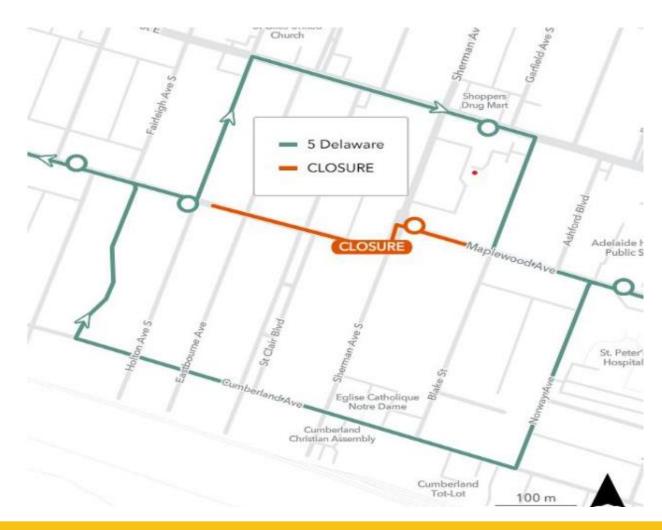

## Route Change

From 6:00AM Thursday May 30<sup>th</sup> to 6:00PM Friday May 31<sup>st</sup> Route 5 DELAWARE will be on detour due to Construction on Delaware & Sherman Intersection.

**EASTBOUND** (From Downtown) - From Delaware Ave. and Holton Ave., left on Holton Ave., right on Main St., right on Blake St., left on Maplewood Ave. and resume regular eastbound routing.

Westbound (To Downtown) - From Maplewood Ave. and Norway Ave., left on Norway Ave., right on Cumberland Ave., right on Fairleigh Ave., left on Delaware Ave. and resume regular westbound routing.

905.527.4441
hamilton.ca/hsr
@hsr @hsrnow