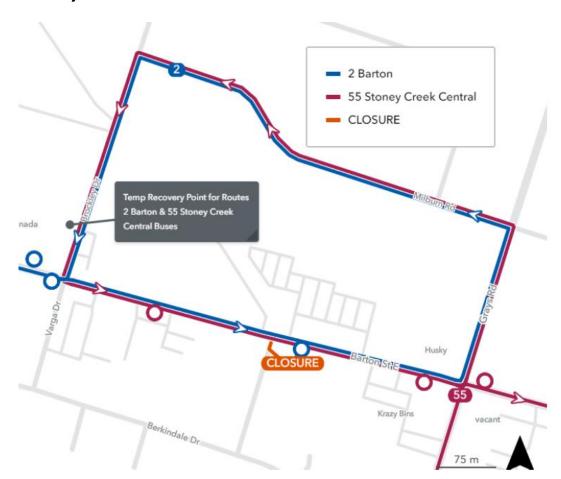

## Route Change

On Wednesday May 29<sup>th</sup> 7PM to Thursday May 30<sup>th</sup>, 7AM Route 55 Stoney Creek Central will be on detour due to Construction at the Bell Manor Loop.

**EASTBOUND** (from Eastgate Square) From Grays Road and Barton Street, continue north on Grays Road, left on Milburn Road, left on Brockley Drive, left on Barton Street, and resume regular eastbound routing on Barton Street east of the Bell Manor Loop.

**WESTBOUND** (to Eastgate) From Barton Street and Grays Road, Left on Grays Road and resume regular westbound routing on Grays Road south of Barton Street.

905.527.4441 hamilton.ca/hsr @hsr @hsrnow