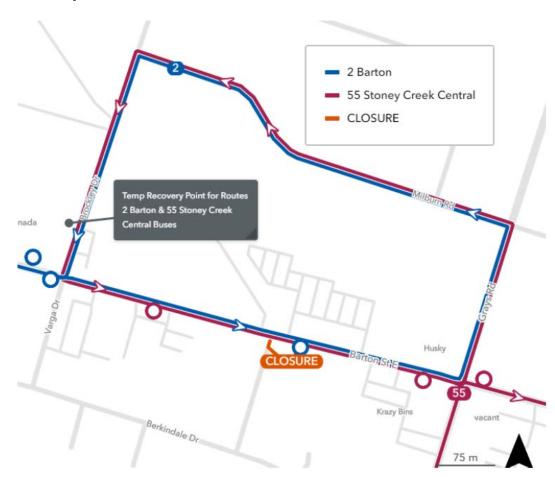

## Route Change

On Monday May 27<sup>th</sup> & Tuesday May 28<sup>th</sup> from 7:00 AM to 7:00 PM Route 55 Stoney Creek Central will be on detour due to Construction at the Bell Manor Loop.

**EASTBOUND** (from Eastgate Square) From Grays Road and Barton Street, continue north on Grays Road, left on Milburn Road, left on Brockley Drive, left on Barton Street, and resume regular eastbound routing on Barton Street east of the Bell Manor Loop.

**WESTBOUND** (to Eastgate) From Barton Street and Grays Road, Left on Grays Road and resume regular westbound routing on Grays Road south of Barton Street.

905.527.4441 hamilton.ca/hsr @hsr @hsrnow